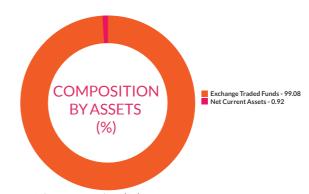

# **Portfolio Holdings:**

Stock Name

(%) of Total AUM

Axis AAA Bond Plus SDL ETF - 2026

99.08%

The investors will bear the recurring expenses of the Fund of Fund ('FoF') scheme in addition to the expenses of the Underlying Schemes in which Investments are made by the FoF scheme