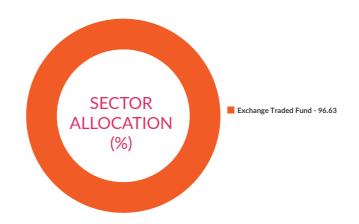

F Nifty Next 50             | 17.83%           |
| Axis Nifty IT ETF                 | 13.35%           |
| Nippon India ETF Nifty Midcap 150 | 11.18%           |
| Axis Nifty India Consumption ETF  | 10.48%           |
| Axis Nifty 50 ETF                 | 10.42%           |
| Axis Nifty Healthcare ETF         | 8.21%            |

# **Scheme Details:**

Inception Date: 24-Feb-2022 AAUM for the month of : ₹16.44 cr. AUM as on  $30^{th}$  June, 2022: ₹ 16.01 cr. Benchmark: Nifty 500 TRI

Entry Load: NA

Load Structure: If redeemed before 15 Day; Exit Load is 1%;

Minimum Investment: ₹5000 and ₹1 thereafter

# **Total Expense Ratio**

| Regular: | 0.27% |
|----------|-------|
| Direct:  | 0.11% |

Note: All expense ratios are inclusive of GST on Management Fees.

# Sectoral Allocation (%)



# **Net Asset Value:**

| Regular Growth | ₹9.2702 |
|----------------|---------|
| Regular IDCW   | ₹9.2702 |
| Direct Growth  | ₹9.2754 |
| Direct IDCW    | ₹9.2754 |

# **AXIS EQUITY ETFS FUND OF FUND**

This product is suitable for investors who are seeking\*:

- Capital appreciation over long term
- Investments predominantly in units of domestic Equity Exchange Traded Funds



The investment objective of the Scheme is to generate returns that are in line with the performance of gold.

# **Fund Manager:**



Mr. Pratik Tibrewal Work experience: 10 years.He has been managing this fund since 6th June 2022

#### **Portfolio Holdings:**

Stock Name(%) of Total AUMGold97.88%Debt, Cash & other current assets2.12%

# **Quantitative Data:**

**Tracking Error:** 

1-year: 0.28%

Tracking Erro