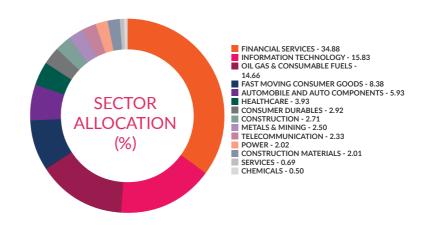

eme inception date is 03-Dec-21.

\*\*Since the fund has not completed 1 year annualized tracking error is taken from the launch date of the scheme. The tracking error may look optically elevated on account of deployment during the first few days of the scheme. This effect is transitionary in nature and normalizes as the fund completes 1 year since fund launch.

#### **Scheme Details:**

Inception Date: 03-Dec-2021

AAUM for the month of: ₹132.66 cr.

AUM as on 30<sup>th</sup> June, 2022: ₹ 141.13 cr.

Benchmark: Nifty 50 TRI

Entry Load: NA

Load Structure: Nil

Minimum Investment: ₹5000 and ₹1 thereafter

# **Total Expense Ratio**

| Regular: | 0.42% |
|----------|-------|
| Direct:  | 0.12% |

Note: All expense ratios are inclusive of GST on Management Fees.

# Sectoral Allocation (%)



# **Net Asset Value:**

| Regular Growth | ₹9.2055 |
|----------------|---------|
| Regular IDCW   | ₹9.2055 |
| Direct Growth  | ₹9.2214 |
| Direct IDCW    | ₹9.2214 |

# **AXIS NIFTY 50 INDEX FUND**

This product is suitable for investors who are seeking\*:

- Long term wealth creation solution
- An index fund that seeks to track returns by investing in a basket of Nifty 50 Index stocks and aims to achieve returns of the stated index, subject to tracking error.
- \*Investors should consult their financial advisers if in doubt about whether the product is suitable for them.



To provide returns before expenses that closely corresponds to the total returns of the NIFTY NEXT 50 subject to tracking errors. However, there can be no assurance that the investment objective of the Scheme will