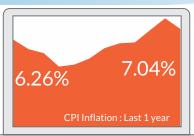

7.45%

- Monsoons & Inflation: The monsoons have begun on a healthy note. For the country as a whole, cumulative rainfall was in line with the LPA (long period average) as of 30th June 2022. Rainfall in the first month (June) typically accounts for ~16% of the full season's rainfall, as compared to ~33% of the total rainfall received in the second month (July). Inflation has shown some signs of peaking with the May 22 number at 7.04% on account of lower base effects.
- Consumer Sentiment remains strong: Consumer sentiment trends in high-frequency growth remain fairly strong with broad-based gains. Reopening vibrancy will help domestic demand growth, especially in the contact-intensive services sectors and help to counter some of the downside from cyclical headwinds. Having said that, risks from slower global growth, adverse terms of trade shock and impact on business confidence will likely soften the sequential momentum.
- Currency Resilient despite record outflows: Despite persistently high foreign outflows the INR has remained stable, cushioned by the RBI selling ~US\$40 billion since the start of the year. The INR historically depreciates by ~5% CAGR due to various macroeconomic fundamentals. However, this fall is seldom linear in nature. In relative terms the INR has been a better performer in the EM basket. USD/INR ended the month at 78.94/USD
- Gloomy Global Trends Fighting inflation & looming recession: Global economies in contrast are portraying a glim outlook for 2022. As rates rise, default risks in the Eurozone have spiked with Euro swaptions premium hitting decade highs. The US fed also forecasted a likely recessionary environment as a result of forced rate hikes to combat spiraling inflation.