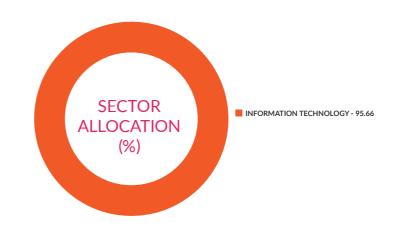

# **Top 10 Holdings:**

| Stock Name                        | (%) of Total AUM |
|-----------------------------------|------------------|
| Infosys Limited                   | 26.63%           |
| Tata Consultancy Services Limited | 26.47%           |
| HCL Technologies Limited          | 9.08%            |
| Wipro Limited                     | 7.76%            |
| Tech Mahindra Limited             | 7.37%            |
| MphasiS Limited                   | 4.64%            |
| MindTree Limited                  | 4.46%            |
| Larsen & Toubro Infotech Limited  | 4.44%            |
| Coforge Limited                   | 2.75%            |
| L&T Technology Services Limited   | 2.06%            |