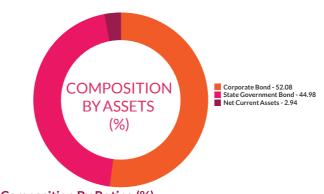

# **Portfolio Holdings:**

| Stock Name                              | (%) of Total AUM |
|-----------------------------------------|------------------|
| NABARD                                  | 12.91%           |
| REC Limited                             | 12.42%           |
| 6.69% MP SDL (MD 17/03/2025)            | 11.72%           |
| Indian Oil Corporation Limited          | 9.12%            |
| 8.1% West Bangal SDL (MD 28/01/2025)    | 8.64%            |
| 8.03% Gujarat SDL (MD 16/04/2025)       | 8.63%            |
| Power Finance Corporation Limited       | 8.38%            |
| Power Grid Corporation of India Limited | 5.06%            |
| National Housing Bank                   | 4.20%            |
| 8.05% Karnataka SDL (MD 25/02/2025)     | 3.46%            |