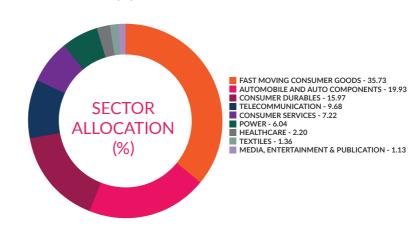

#### **About Pricing**

Details regarding the pricing calculations please log on to https://www.axismf.com/mutual-funds/etfs/axis-consumption-etf/cegp/regular

#### **Scheme Details:**

Inception Date: 17-Sep-2021 AAUM for the month of : ₹11.73 cr. AUM as on  $30^{th}$  June, 2022: ₹ 11.85 cr.

Benchmark: Nifty India Consumption TRI
Underlying Index: NIFTY India Consumption

Exchange Listed: NSE,BSE

Exchange Symbol/Scrip Code: AXISCETF, 543357 iNAV symbol: AXISCEINAV ISIN: INF846K016C7 Bloomberg Code: ACSMETF IN Equity

Creation Unit Size: 50,000 units and in multiples thereof

Entry Load: NA
Load Structure: Nil
Basket Size (As on 30<sup>th</sup> June, 2022): 3375995

Total Expense Ratio 0.33%

Note: All expense ratios are inclusive of GST on Management Fees.

# Sectoral Allocation (%)



#### **Net Asset Value:**

Axis NIFTY India Consumption ETF ₹67.5199

#### **AXIS NIFTY INDIA CONSUMPTION ETF**

This product is suitable for investors who are seeking\*:

- Long term wealth creation solution
- The fund that seeks to track returns by investing in a basket of NIFTY India Consumption Index stocks.



To provide long-term capital appreciation from a portfolio investing predominantly in units of domestic equity ETFs. There is no assurance that the investment objective of the Scheme will be realized. However, there can be no assurance that the investment objective of the Scheme will be realized.

#### **Fund Manager:**



Mr. Shreyash Devalkar Work experience: 19 years.He has been managing this fund since 24th February 2022

#### **Index Facts:**

| P/E Multiple :  | 20.05 |