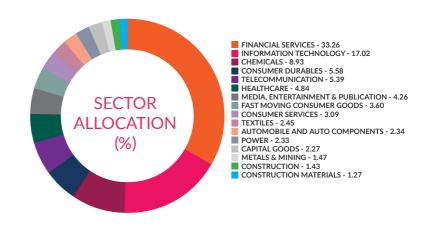

and month-end NAV respectively. Scheme inception date is 10-Mar-22.

\*\*Since the fund has not completed 1 year annualized tracking error is taken from the launch date of the scheme. The tracking error may look optically elevated on account of deployment during the first few days of the scheme. This effect is transitionary in nature and normalizes as the fund completes 1 year since fund launch.

#### **Scheme Details:**

Inception Date: 10-Mar-2022 AAUM for the month of : ₹25.69 cr. AUM as on  $30^{th}$  June, 2022: ₹ 26.56 cr.

Benchmark: Nifty Smallcap 50 TRI

Entry Load: NA Load Structure: Ni

Minimum Investment: ₹5000 and ₹1 thereafter

# **Total Expense Ratio**

Regular: 1.00% Direct: 0.25%

Note: All expense ratios are inclusive of GST on Management Fees

# Sectoral Allocation (%)



#### **Net Asset Value:**

| Regular Growth | ₹8.2384 |
|----------------|---------|
| Regular IDCW   | ₹8.2384 |
| Direct Growth  | ₹8.2576 |
| Direct IDCW    | ₹8.2576 |

#### **AXIS NIFTY SMALLCAP 50 INDEX FUND**

This product is suitable for investors who are seeking\*:

- Long term wealth creation solution
- An index fund that seeks to track returns by investing in a basket of Nifty Smallcap 50 Index stocks and aims to achieve returns of
  the stated index, subject to tracking error.



The investment objective of the Scheme is to provide returns before expenses that closely correspond to the total returns of the Nifty 50 Index subject to tracking errors. However, there is no assurance or guarantee that the investment objective of the Scheme will be achieved

# **Fund Manager:**