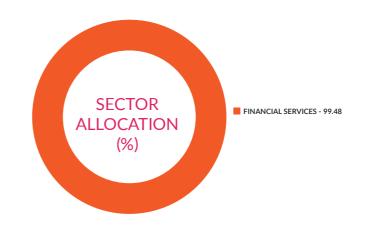

espectively. Scheme inception date is 03-Nov-20.

# **About Pricing**

Details regarding the pricing calculations please log on to http://axismf.cmots.com/axis-banking-etf.aspx

#### **Scheme Details:**

Inception Date: 03-Nov-2020 AAUM for the month of: ₹40.10 cr. ₹ 39.67 cr. AUM as on 30<sup>th</sup> June, 2022: Benchmark: Nifty Bank TRI Underlying Index: Nifty Bank **Exchange Listed:** NSF Exchange Symbol/Scrip Code: **AXISBNKETF** iNAV symbol: **AXISBNINAV** ISIN: INF846K01X63 Bloomberg Code: **AXSBANK IN Equity** Creation Unit Size: 10,000 units and in multiples thereof

Entry Load: NA Load Structure: Nil

Basket Size (As on 30<sup>th</sup> June, 2022): 3367146

# Total Expense Ratio

0.16%

Note: All expense ratios are inclusive of GST on Management Fees.

# Sectoral Allocation (%)



# **Net Asset Value:**

Axis NIFTY Bank ETF ₹336.7146

# **AXIS NIFTY BANK ETF**

This product is suitable for investors who are seeking\*:

- Long term wealth creation solution
- An index fund that seeks to track returns by investing in a basket of NIFTY Bank Index stocks and aims to achieve returns of the stated index, subject to tracking error



To provide returns before expenses that closely correspond to the total returns of the NIFTY IT Index subject to tracking errors. However, there is no assurance or guarantee that the investment objective of the scheme will be achieved.

#### **Fund Manager:**



Mr. Jinesh Gopani Work experience: 21 years.He has been managing this fund since 25th March 2021

# **Index Facts:**

| P/E Multiple :  | 25.39 |
|-----------------|-------|
| P/B Mul