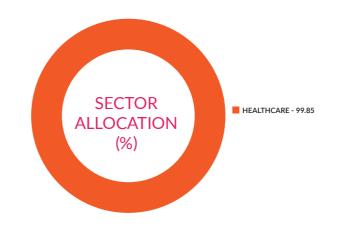

# **Top 10 Holdings:**

| Stock Name                            | (%) of Total AUM |
|---------------------------------------|------------------|
| Sun Pharmaceutical Industries Limited | 20.80%           |
| Dr. Reddy's Laboratories Limited      | 12.38%           |
| Cipla Limited                         | 11.36%           |
| Divi's Laboratories Limited           | 10.73%           |
| Apollo Hospitals Enterprise Limited   | 8.72%            |
| Laurus Labs Limited                   | 4.23%            |
| Lupin Limited                         | 3.41%            |
| Alkem Laboratories Limited            | 3.41%            |
| Aurobindo Pharma Limited              | 3.35%            |
| Biocon Limited                        | 3.26%            |