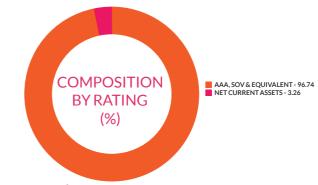

# Composition By Rating (%)

# **Net Asset Value:**

Axis NIFTY AAA Bond Plus SDL Apr 2026 50:50 ETF

₹10.309

| Fund Name                                  | Date      |        | Tracking | ; Difference** (A | nnualised) |                    |
|--------------------------------------------|-----------|--------|----------|-------------------|------------|--------------------|
| rund Name                                  |           | 1 year | 3 year   | 5 year            | 10 year    | Since<br>Inception |
| Axis AAA Bond Plus SDL ETF - 2026 Maturity | 30-Jun-22 | -0.15% | NA       | NA                | NA         | 0.08%              |