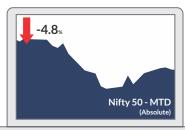

# **KEY HIGHLIGHTS**

**MARKETS** 

Equity markets continued to remain under pressure during the month of June driven by weak global sentiment. FPI selling continued this month as they redeemed US\$6.3 billion during the month. For the month S&P BSE Sensex & NIFTY 50 ended with losses of 5% each. NIFTY Midcap  $100 \, \& \, NIFTY \, Smallcap \, 100 \, ended \, the month \, with down <math>6.5\% \, \& \, 8.3\% \, respectively$ .