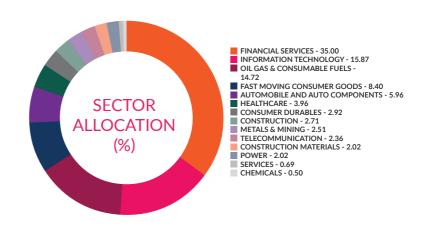

une 30,2022, based on day-end and month-end NAV respectively.

# **About Pricing**

Details regarding the pricing calculations please log on to http://axismf.cmots.com/Creation\_Unit.aspx

#### **Scheme Details:**

Inception Date: 03-Jul-2017 AAUM for the month of : ₹124.61 cr. AUM as on 30<sup>th</sup> June, 2022: ₹132.23 cr.

Benchmark: Nifty 50 TRI Index

Underlying Index: Nifty 50
Exchange Listed: NSE
Exchange Symbol/Scrip Code: AXISNIFTY
iNAV symbol: AXISNIINAV
ISIN: INF846K01W98
Bloomberg Code: AXSNIFT IN Equity

Creation Unit Size: 50,000 units and in multiples thereof

Entry Load: NA Load Structure: Nil

Basket Size (As on 30<sup>th</sup> June, 2022): 8345415

# Total Expense Ratio 0.07%

Note: All expense ratios are inclusive of GST on Management Fees.

# Sectoral Allocation (%)



# **Net Asset Value:**

Axis NIFTY 50 ETF ₹166.9083

#### **AXIS NIFTY 50 ETF**

This product is suitable for investors who are seeking\*:

- Capital appreciation over medium to long term
- Investments in Equity & Equity related instruments covered by Nifty 50 Index



The investment objective of the Scheme is to provide returns before expenses that closely correspond to the total returns of the NIFTY Bank Index subject to tracking errors. However, there is no assurance or guarantee that the investment objective of the scheme will be achieved.

# **Fund Manager:**



Mr. Ashish Naik Work experience: 15 years.He has been managing this fund since 4th May 2022

#### **Index Facts:**

| P/E Multiple :  | 16.65 |
|-----------------|-------|
| P/B Multiple :  | 2.46  |
| Dividend Yield: | 0.69