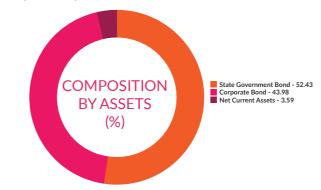

**

Details regarding the pricing calculations please log on to http://axismf.cmots.com/axis-aaa-bond-plus-sdl-etf-2026-Maturity.asp

#### Scheme Details:

Inception Date: 11-May-2021 AAUM for the month of: ₹1006.30 cr. ₹ 1030.29 cr. AUM as on 30<sup>th</sup> June, 2022:

Benchmark: Nifty AAA Bond Plus SDL Apr 2026 50:50 Index

Underlying Index: NIFTY AAA Bond Plus SDL Apr 2026

**Exchange Listed:** 

Exchange Symbol/Scrip Code: AXISBPSFTF iNAV symbol: **AXISBPINAV** ISIN: INF846K01Z04 Bloomberg Code: **AXBPSETF** 

Creation Unit Size: 2500000 units and in multiples thereof

Entry Load: Load Structure:

Basket Size (As on 30<sup>th</sup> June, 2022):25772500

#### **Total Expense Ratio**

0.13%

Note: All expense ratios are inclusive of GST on Management Fees.

# Compsition by Assets (%)



# Composition By Rating (%)



# **Net Asset Value:**

Axis NIFTY AAA Bond Plus SDL Apr 2026 50:50 ETF

₹10.309

| Fund Name                                  | Date      |        | Tracking | ; Difference** (A | nnualised) |                    |
|--------------------------------------------|-----------|--------|----------|-------------------|------------|--------------------|
| rund Name                                  |           | 1 year | 3 year   | 5 year            | 10 year    | Since<br>Inception |
| Axis AAA Bond Plus SDL ETF - 2026 Maturity | 30-Jun-22 | -0.15% | NA       | NA                | NA         | 0.08%              |

# AXIS NIFTY AAA BOND PLUS SDL APR 2026 50:50 ETF

This product is suitable for investors who are seeking\*:

- Income over long term
- Investment in AA