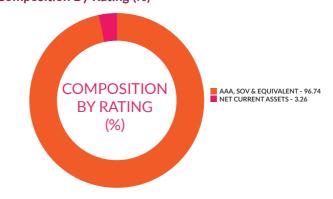

ng calculations please log on to http://axismf.cmots.com/axis-aaa-bond-plus-sdl-etf-2026-Maturity.asp

#### Scheme Details:

Inception Date: 11-May-2021 AAUM for the month of: ₹1006.30 cr. ₹ 1030.29 cr. AUM as on 30<sup>th</sup> June, 2022:

Benchmark: Nifty AAA Bond Plus SDL Apr 2026 50:50 Index

Underlying Index: NIFTY AAA Bond Plus SDL Apr 2026

**Exchange Listed:** 

Exchange Symbol/Scrip Code: AXISBPSFTF iNAV symbol: **AXISBPINAV** ISIN: INF846K01Z04 Bloomberg Code: **AXBPSETF** 

Creation Unit Size: 2500000 units and in multiples thereof

Entry Load: Load Structure:

Basket Size (As on 30<sup>th</sup> June, 2022):25772500

#### **Total Expense Ratio**

0.13%

Note: All expense ratios are inclusive of GST on Management Fees.

# Compsition by Assets (%)



# Composition By Rating (%)



# **Net Asset Value:**

Axis NIFTY AAA Bond Plus SDL Apr 2026 50:50 ETF

₹10.309

| Fund Name                                  | Date      |        | Tracking | ; Difference** (A | nnualised) |                    |
|--------------------------------------------|-----------|--------|----------|-------------------|------------|--------------------|
| rund Name                                  |           | 1 year | 3 year   | 5 year            | 10 year    | Since<br>Inception |
| Axis AAA Bond Plus SDL ETF - 2026 Maturity | 30-Jun-22 | -0.15% | NA       | NA                | NA         | 0.08%              |

# AXIS NIFTY AAA BOND PLUS SDL APR 2026 50:50 ETF

This product is suitable for investors who are seeking\*:

- Income over long term
- Investment in AAA rated Corporate Bonds & State