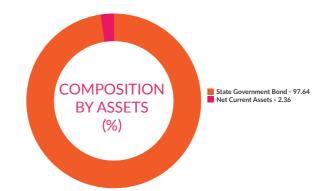

# AXIS CRISIL IBX 70:30 CPSE PLUS SDL APRIL 2025 INDEX FUND

This product is suitable for investors who are seeking\*:

- Income over long term
- Investments in state government securities (SDLs) similar to the composition of CRISIL IBX 70:30 CPSE Plus SDL April 2025, subject to tracking errors