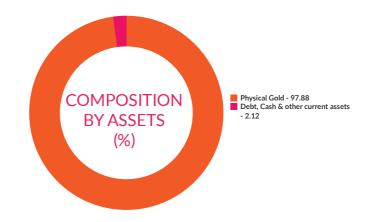

The investment objective of the Scheme is to generate returns that are in line with the performance of gold.

#### **Portfolio Holdings:**

Stock Name(%) of Total AUMGold97.88%Debt, Cash & other current assets2.12%