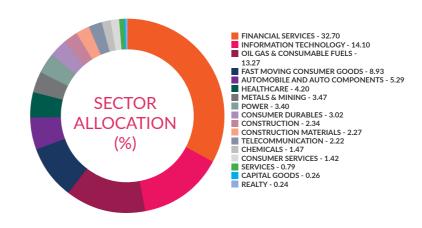

| 2.97%            |
| Hindustan Unilever Limited        | 2.47%            |
| Larsen & Toubro Limited           | 2.34%            |

# **Quantitative Data:**

**Tracking Error:** 

1-Year: 0.27%

(\*As compared to NIFTY 100 TRI)

Tracking Error is computed using Total Returns Index for 1-Year Period ending June 30,2022, bas ed on day-end and monthendNAV respectively.

#### **Scheme Details:**

Inception Date: 18-Oct-2019

AAUM for the month of : ₹751.29 cr.

AUM as on 30<sup>th</sup> June, 2022: ₹ 760.18 cr.

Benchmark: NIFTY 100 Index TRI

Entry Load: NA Load Structure: Nil

Minimum Investment: ₹5000 and ₹1 thereafter

# **Total Expense Ratio**

Regular: 1.00% Direct: 0.15%

Note: All expense ratios are inclusive of GST on Management Fees.

# Sectoral Allocation (%)



# **Net Asset Value:**

| Regular Growth | ₹13.4864 |
|----------------|----------|
| Regular IDCW   | ₹13.4873 |
| Direct Growth  | ₹13.7905 |
| Direct IDCW    | ₹13.8102 |

# **AXIS NIFTY 100 INDEX FUND**

This product is suitable for investors who are seeking\*:

- Long term wealth creation solution
- An index fund that seeks to track returns by investing in a basket of Nifty 100 Index stocks and aims to achieve returns of the stated index, subject to tracking error



To provide returns before expenses that closely corresponds to the total returns of the NIFTY 50 subject to tracking errors. However, there can be no assurance that the investment objective of the Scheme will be achieved.

#### Type of Scheme:

An Open Ended Index Fund tracking the NIFTY 50 Index

# **Fund Manager:**