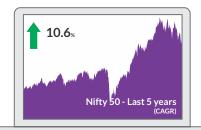

# **KEY HIGHLIGHTS**

**MARKETS** 

Equity markets continued to remain under pressure during the month of June driven by weak global sentiment. FPI selling continued this month as they redeemed US\$6.3 billion during the month. For the month S&P BSE Sensex & NIFTY 50 ended with losses of 5% each. NIFTY Midcap  $100 \, \& \, NIFTY \, Smallcap \, 100 \, ended \, the month \, with down <math>6.5\% \, \& \, 8.3\% \, respectively$ .