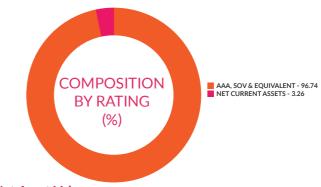

# Composition By Rating (%)

#### **Net Asset Value:**

 Regular Growth
 ₹9.9363

 Regular IDCW
 ₹9.9363

 Direct Growth
 ₹9.9467

 Direct IDCW
 ₹9.9467