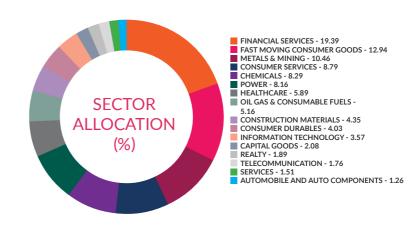

Scheme inception date is 28-Jan-22.

\*\*Since the fund has not completed 1 year annualized tracking error is taken from the launch date of the scheme. The tracking error may look optically elevated on account of deployment during the first few days of the scheme. This effect is transitionary in nature and normalizes as the fund completes 1 year since fund launch.

#### **Scheme Details:**

Inception Date: 28-Jan-2022 AAUM for the month of : ₹57.59 cr. AUM as on  $30^{th}$  June, 2022: ₹ 58.33 cr.

Benchmark: Nifty Next 50 TRI

Entry Load: NA Load Structure: Nil

Minimum Investment: ₹5000 and ₹1 thereafter

# **Total Expense Ratio**

| Regular: | 0.84% |
|----------|-------|
| Direct:  | 0.24% |

Note: All expense ratios are inclusive of GST on Management Fees.

# Sectoral Allocation (%)



# **Net Asset Value:**

| Regular Growth | ₹8.8657 |
|----------------|---------|
| Regular IDCW   | ₹8.8657 |
| Direct Growth  | ₹8.8882 |
| Direct IDCW    | ₹8.8882 |

# **AXIS NIFTY NEXT 50 INDEX FUND**

This product is suitable for investors who are seeking\*:

- Long term wealth creation solution.
- An index fund that seeks to track returns by investing in a basket of Nifty Next 50 Index stocks and aims to achieve returns of the stated index, subject to tracking error.
- \*Investors should consult their financial advisers if in doubt about whether the product is suitable for them.



To provide returns before expenses that closely corresponds to the total returns of the NIFTY MIDCAP 50 subject to tracking errors. However, there can be no assurance that the investment objective of th