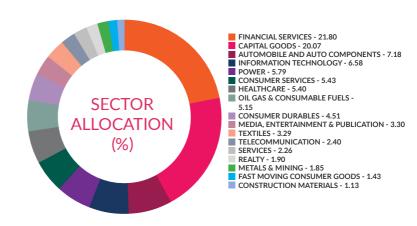

e the fund has not completed 1 year annualized tracking error is taken from the launch date of the scheme. The tracking error may look optically elevated on account of deployment during the first few days of the scheme. This effect is transitionary in nature and normalizes as the fund completes 1 year since fund launch.

#### **Scheme Details:**

Inception Date: 28-Mar-2022 AAUM for the month of : ₹22.98 cr. AUM as on  $30^{th}$  June, 2022: ₹ 23.23 cr.

Benchmark: Nifty Midcap 50 TRI

Entry Load: NA

Load Structure: If redeemed before 7 Day; Exit Load is 0.25%;

Minimum Investment: ₹5000 and ₹1 thereafter

# **Total Expense Ratio**

| Regular: | 1.00% |
|----------|-------|
| Direct:  | 0.25% |

Note: All expense ratios are inclusive of GST on Management Fees.

# Sectoral Allocation (%)



#### **Net Asset Value:**

| Regular Growth | ₹8.8404 |
|----------------|---------|
| Regular IDCW   | ₹8.8404 |
| Direct Growth  | ₹8.8579 |
| Direct IDCW    | ₹8.8576 |

# **AXIS NIFTY MIDCAP 50 INDEX FUND**

This product is suitable for investors who are seeking\*:

- Long term wealth creation solution
- An index fund that seeks to track returns by investing in a basket of Nifty Midcap 50 Index stocks and aims to achieve returns of the stated index, subject to tracking error.



# MONTHLY FACTSHEET - JUNE 30,2022

# Axis Nifty Smallcap 50 Index Fund

# **Investment Objective:**

To provide returns before expenses that closely corresponds to the total returns of the NIFTY SMALLCAP 50 subject to tracking errors. However, there can be no assurance that the investment objective of the Sc