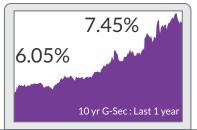

# **Key Market Events**

- Falling Commodities Green shoots for India: After a whirlwind start to the year, commodities saw a sharp drop in the month of June. Brent Crude dropped 11% from its June high of US\$121. Base metals like aluminum, copper and nickel have fallen 9-12% for the month, as prices corrected on fears of a global recession. While still elevated, normalizing commodity prices are the single biggest positive for both economic growth in India & inflation. In the near term markets will be guided by commodity prices.
- Bond Yields ease The Worst is priced in: Bonds yields across the curve cooled off mid-month following trends in the commodities markets and
  - government policy decisions on raising export taxes on key commodities like crude and steel. The benchmark 10 Year G-Sec ended the month at 7.45% down 16bps from mid-month highs. Similar trends were seen in SDL's and short tenor corporate bonds.

7.45%

- Monsoons & Inflation: The monsoons have begun on a healthy note. For the country as a whole, cumulative rainfall was in line with the LPA (long period average) as of 30th June 2022. Rainfall in the first month (June) typically accounts for ~16% of the full season's rainfall, as compared to ~33% of the total rainfall received in the second month (July). Inflation has shown some signs of peaking with the May 22 number at 7.04% on account of lower base effects.
- Consumer Sentiment remains strong: Consumer sentiment trends in high-frequency growth remain fairly strong with broad-based gains. Reopening vibrancy will help domestic demand growth, especially in the contact-intensive services sectors and help to counter some of the downside from cyclical headwinds. Having said that, risks from slower global growth, adverse terms of trade shock and impact on business confidence will likely soften the sequential momentum.
- Currency Resilient despite record outflows: Despite persistently high foreign outflows the INR has remained stable, cushioned by the RBI selling ~US\$40 billion since the start of the year. The INR historically depreciates by ~5% CAGR due to various macroeconomic fundamentals. However, this fall is seldom linear in nature. In relative terms the INR has been a better performer in the EM basket. USD/INR ended the month at 78.94/USD
- Gloomy Global Trends Fighting inflation & looming recession: Global economies in contrast are portraying a glim outlook for 2022. As rates rise, default risks in the Eurozone have spiked with Euro swaptions premium hitting decade highs. The US fed also forecasted a likely recessionary environment as a result of forced rate hikes to combat spiraling inflation.