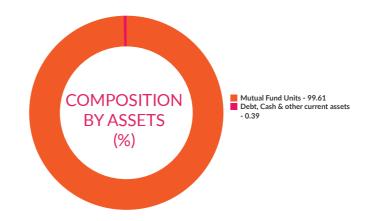

\*Investors should consult their financial advisers if in doubt about whether the product is suitable for them.

0.53%

The investment objective of the Scheme is to generate returns that are in line with the performance of gold.

# **Portfolio Holdings:**

Stock Name (%) of Total AUM

Axis Gold ETF 99.61%

Debt, Cash & other current assets 0.39%

Note: The investors will bear the recurring expenses of the Fund of Fund ('FoF') scheme in addition to the expenses of the Underlying Schemes in which Investments are made by the FoF scheme.