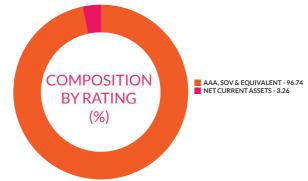

has been managing this fund since 20th October 2021

# **Portfolio Holdings:**

Stock Name

(%) of Total AUM

Axis AAA Bond Plus SDL ETF - 2026

99.08%

The investors will bear the recurring expenses of the Fund of Fund ('FoF') scheme in addition to the expenses of the Underlying Schemes in which Investments are made by the FoF scheme

#### Scheme Details:

Inception Date: 20-Oct-2021 AAUM for the month of : ₹175.34 cr. AUM as on  $30^{\text{th}}$  June, 2022: ₹180.01 cr.

Benchmark: Nifty AAA Bond Plus SDL Apr 2026 50:50 Index

Entry Load: NA Load Structure: Nil

Minimum Investment: ₹5000 and ₹1 thereafter

# **Total Expense Ratio**

Regular: 0.22% Direct: 0.07%

Note: All expense ratios are inclusive of GST on Management Fees.

# Compsition by Assets (%)



# Composition By Rating (%)



#### **Net Asset Value:**

 Regular Growth
 ₹9.9363

 Regular IDCW
 ₹9.9363

 Direct Growth
 ₹9.9467

 Direct IDCW
 ₹9.9467

# AXIS NIFTY AAA BOND PLUS SDL APR 2026 50:50 ETF FOF

This product is suitable for investors who are seeking\*:

- Income over long term
- Investments in units of Axis AAA Bond Plus SDL ETF 2026 Maturity ETF, an open ended Target Maturity ETF inves ting
  predominantly inconstituents of Ni fty AAA Bond Plus SDL Apr 2026 50:50 Index.



The investment objective of the scheme is to provide investment returns closely corresponding to the total returns of the securities as represented by the CRISIL IBX 70:30 CPSE Plus SDL April 2025 before expenses, subject to tracking errors.

#### Type of Scheme:

An open-ended Target Maturity Index Fund investing in constituents of