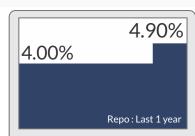

Source: Bloomberg, Respective central bank statements, Axis MF Research. Data as of 30th June 2022

Domestic markets echo similar sentiments as bond markets in India have priced in terminal policy rates closer to 6.5%-7.75% from the current repo rate of 4.9%. Swap markets are pricing even higher aggressive rate hikes with implied policy rate expectations of 7% over next 12-18 months. We believe the swap market fears are overdone and should see some correction over the next few months.

|     | Implied Hikes | Implied Policy Rate |
|-----|---------------|---------------------|
| RBI | +200          | 6.50%-6.75%*        |

 $Source: Bloomberg, Axis\,MF\,Research.\,Data\,as\,of\,30th\,June\,2022$ 