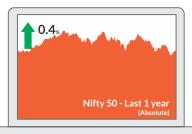

# **KEY HIGHLIGHTS**

**MARKETS** 

Equity markets continued to remain under pressure during the month of June driven by weak global sentiment. FPI selling continued this month as they redeemed US\$6.3 billion during the month. For the month S&P BSE Sensex & NIFTY 50 ended with losses of 5% each. NIFTY Midcap  $100 \, \& \, NIFTY \, Smallcap \, 100 \, ended \, the month \, with down <math>6.5\% \, \& \, 8.3\% \, respectively$ .