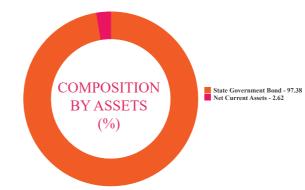

#### **AXIS CRISIL IBX SDL MAY 2027 INDEX FUND**

This product is suitable for investors who are seeking\*:

- Income over long term
- Investments in state government securities (SDLs) replicating the composition of CRISIL IBX SDL Index May 2027, subject to tracking errors

#### Compsition by Assets (%)