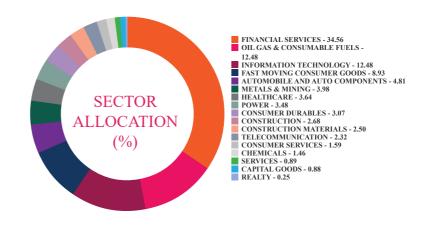

|

#### **Quantitative Data:**

Tracking Error

| Hacking Ellor. |       |
|----------------|-------|
| 1-Year:        | 0.18% |
|                |       |

(As compared to NIFTY 100 TRI)

Tracking Error is computed using Total Returns Index for 1-Year Period ending December 31,2022, based on day-end and month-end NAV respectively.

#### **Scheme Details:**

Inception Date: 18-Oct-2019
AAUM for the month of December ₹968.29 cr.

2022

AUM as on 31<sup>st</sup> December, 2022: ₹893.40 cr.

Benchmark: NIFTY 100 Index TRI

Entry Load: NA Load Structure: Nil

Minimum Investment: ₹500 and ₹1 thereafter

#### **Total Expense Ratio**

| Regular: | 1.00% |
|----------|-------|
| Direct:  | 0.15% |

Note: All expense ratios are inclusive of GST on Management Fees.

#### Sectoral Allocation (%)



#### **Net Asset Value:**

| Regular Growth | ₹15.4552 |
|----------------|----------|
| Regular IDCW   | ₹15.4562 |
| Direct Growth  | ₹15.8712 |
| Direct IDCW    | ₹15.8939 |

#### **AXIS NIFTY 100 INDEX FUND**

This product is suitable for investors who are seeking\*:

- · Long term wealth creation solution
- An index fund that seeks to track returns by investing in a basket of Nifty 100 Index stocks and aims to achieve returns of the stated index, subject to tracking error



To provide returns before expenses that closely corresponds to the total returns of the NIFTY 50 subject to tracking errors. However, there can be no assurance that the investment objective of the Scheme will be achieved.

#### Type of Scheme:

An Open Ended Index Fund tracking the NIFTY 50 Index

#### **Fund Ma