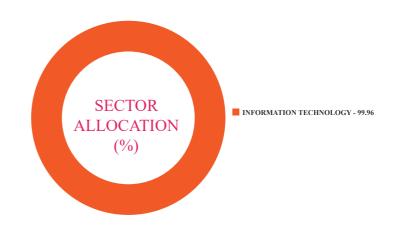

h-end NAV respectively.

#### **About Pricing**

Details regarding the pricing calculations please log on to http://axismf.cmots.com/axis-technology-etf.aspx

#### **Scheme Details:**

Inception Date: 25-Mar-2021 AAUM for the month of December ₹67.72 cr.

₹ 136 20 cr AUM as on 31<sup>st</sup> December, 2022: Nifty IT TRI Benchmark: Underlying Index: Nifty IT Exchange Listed: NSF BSF

Exchange Symbol/Scrip Code: AXISTECETF, 543347

iNAV symbol: **AXISTEINAV** ISIN: INF846K01Y96 Bloomberg Code: ATECHETF IN Equity

Creation Unit Size: 15,000 units and in multiples thereof

Entry Load: Load Structure: Nil

Basket Size (As on 31st December, 4332748.5

2022):

#### 0.20% **Total Expense Ratio**

Note: All expense ratios are inclusive of GST on Management Fees.

#### **Sectoral Allocation (%)**



#### **Net Asset Value:**

**Axis NIFTY IT ETF** ₹295.7297

#### **AXIS NIFTY IT ETF**

This product is suitable for investors who are seeking\*:

- · Long term wealth creation solution.
- · The fund that seeks to track returns by investing in a basket of NIFTY IT Index stocks and aims to achieve returns of the stated index, subject to tracking error



The investment objective of the Scheme is to provide returns before expenses that closely correspond to the total returns of the NIFTY Healthcare Index subject to tracking errors. However, there is no assurance or guarantee that the investment objective of the scheme will be achieved.

#### Type of Scheme:

An Open Ended Exchange Traded Fund tracking NIFTY Healthcare Index

#### **Fund Manager:**



**Index Facts:** 

Mr. Jinesh Gopani Wo