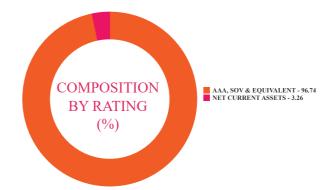

#### Composition By Rating (%)

#### **Portfolio Holdings:**

| Stock Name                              | (%) of Total AUM |
|-----------------------------------------|------------------|
| National Housing Bank                   | 13.52%           |
| REC Limited                             | 13.27%           |
| National Bank For Agriculture and Rural | 12.12%           |
| Development                             |                  |
| Power Finance Corporation Limited       | 10.58%           |
| Indian Oil Corporation Limited          | 10.50%           |
| 8.03% Gujarat SDL (MD 16/04/2025)       | 9.89%            |
| Power Grid Corporation of India Limited | 5.80%            |
| 8.1% West Bangal SDL (MD 28/01/2025)    | 4.95%            |
| 8.05% Karnataka SDL (MD 25/02/2025)     | 3.96%            |
| 8.06% KARNATAKA SDL (MD 28/01/2025)     | 3.96%            |