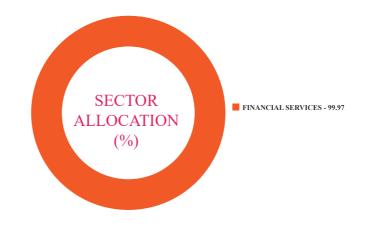

and month-end NAV respectively.

#### **About Pricing**

Details regarding the pricing calculations please log on to http://axismf.cmots.com/axis-banking-etf.aspx

#### **Scheme Details:**

Inception Date: 03-Nov-2020 AAUM for the month of December ₹84.56 cr.

₹ 107.85 cr. AUM as on 31<sup>st</sup> December, 2022: Benchmark: Nifty Bank TRI Underlying Index: Nifty Bank NSE Exchange Listed: Exchange Symbol/Scrip Code: **AXISBNKETF** 

iNAV symbol: **AXISBNINAV** ISIN: INF846K01X63 Bloomberg Code: **AXSBANK IN Equity** 

Creation Unit Size: 10,000 units and in multiples thereof

Entry Load: Load Structure: Nil

Basket Size (As on 31st December, 4253766

2022):

#### 0.15% **Total Expense Ratio**

Note: All expense ratios are inclusive of GST on Management Fees.

#### Sectoral Allocation (%)



#### **Net Asset Value:**

**Axis NIFTY Bank ETF** ₹433.4297

#### **AXIS NIFTY BANK ETF**

This product is suitable for investors who are seeking\*:

- · Long term wealth creation solution
- · An index fund that seeks to track returns by investing in a basket of NIFTY Bank Index stocks and aims to achieve returns of the stated index, subject to tracking error



To provide returns before expenses that closely correspond to the total returns of the NIFTY IT Index subject to tracking errors. However, there is no assurance or guarantee that the investment objective of the scheme will be achieved.

#### Type of Scheme:

An Open Ended Exchange Traded Fund tracking NIFTY IT Index

#### **Fund Manager:**



Mr. Jinesh Gopani Work experience: 21 years. He has been managing this fund since 25th