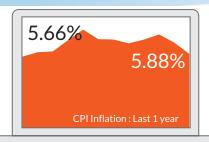

**CORPORATE** 

Retail Inflation in India continued its moderation. CPI inflation stood at 5.88% in November compared to 6.77% in October 2022. The drop was largely driven by amid cooling global commodity prices and higher borrowing costs. The number came within the Reserve Bank of India's (RBI) tolerance band of 2-6% for the first time this year. Core CPI continues to remain above the RBI's band at 6.29%. Brent crude ended the month at US\$86/barrel while the India crude basket followed suit and ended the month at US\$79/barrel.