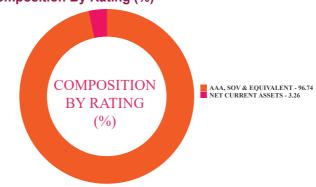

| 9.89%            |
| Power Grid Corporation of India Limited | 5.80%            |
| 8.1% West Bangal SDL (MD 28/01/2025)    | 4.95%            |
| 8.05% Karnataka SDL (MD 25/02/2025)     | 3.96%            |
| 8.06% KARNATAKA SDL (MD 28/01/2025)     | 3.96%            |

#### **Scheme Details:**

Inception Date: 28-Jan-2022 AAUM for the month of December ₹608.48 cr.

2022

AUM as on 31<sup>st</sup> December, 2022: ₹ 512.88 cr.

Benchmark: CRISIL IBX 70:30 CPSE Plus SDL - April 2025

Entry Load: NA Load Structure: Nil

Minimum Investment: ₹5000 and ₹1 thereafter

#### **Total Expense Ratio**

| Regular: | 0.30% |
|----------|-------|
| Direct:  | 0.15% |

Note: All expense ratios are inclusive of GST on Management Fees.

#### Compsition by Assets (%)



#### Composition By Rating (%)



#### Net Asset Value:

 Regular Growth
 ₹10.1808

 Regular IDCW
 ₹10.1809

 Direct Growth
 ₹10.1949

 Direct IDCW
 ₹10.1949

| Fund Name                                                 | Date -    |        | Track  | ing Differ | ence (Annı | ualised)        |
|-----------------------------------------------------------|-----------|--------|--------|------------|------------|-----------------|
| Fund Name                                                 |           | 1 year | 3 year | 5 year     | 10 year    | Since Inception |
| Axis CRISIL IBX 70:30 CPSE Plus SDL April 2025 Index Fund | 31-Dec-22 |        |        |            |            | -0.43%          |

Since the fund has not completed 1-year annualized tracking difference is taken from the launch date of the scheme. The tracking