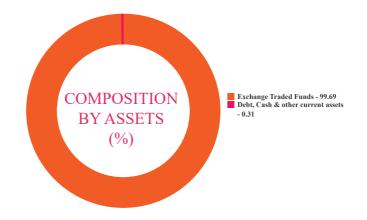

#### **Portfolio Holdings:**

Stock Name(%) of Total AUMAxis Gold ETF99.69%Debt, Cash & other current assets0.31%

Note: Investors will be bearing the recurring expenses of the scheme, in addition to the expenses of the schemes, in which Fund of Funds schemes make investments.