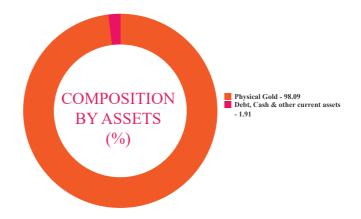

#### **Portfolio Holdings:**

Stock Name(%) of Total AUMGold98.09%Debt, Cash & other current assets1.91%

#### Compsition by Assets (%)