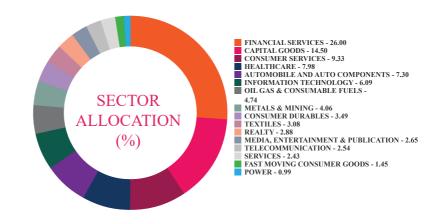

1-year annualized tracking difference is taken from the launch date of the scheme. The tracking difference may look optically elevated on account of deployment during the first few days of the scheme. This effect is transitionary in nature and normalizes as the fund completes 1 year since fund launch.

#### **Scheme Details:**

Inception Date: 28-Mar-2022 AAUM for the month of December ₹33 94 cr

₹ 34.25 cr. AUM as on 31<sup>st</sup> December, 2022:

Benchmark: Nifty Midcap 50 TRI

Entry Load:

Load Structure: If redeemed before 7 Day; Exit Load is 0.25%;

Minimum Investment: ₹5000 and ₹1 thereafter

#### **Total Expense Ratio**

| Regular: | 0.98% |
|----------|-------|
| Direct:  | 0.23% |

Note: All expense ratios are inclusive of GST on Management Fees.

#### Sectoral Allocation (%)



#### **Net Asset Value:**

| Regular Growth | ₹10.5432 |
|----------------|----------|
| Regular IDCW   | ₹10.5432 |
| Direct Growth  | ₹10.6039 |
| Direct IDCW    | ₹10.6036 |

#### **AXIS NIFTY MIDCAP 50 INDEX FUND**

This product is suitable for investors who are seeking\*:

- · Long term wealth creation solution
- An index fund that seeks to track returns by investing in a basket of Nifty Midcap 50 Index stocks and aims to achieve returns of the stated index, subject to tracking error.



# Axis CRISIL IBX 70:30 CPSE Plus SDL April 2025 Index Fund

#### MONTHLY FACTSHEET - DECEMBER 31,2022

#### **Investment Objective:**

The investment objective of the scheme is to provide investment returns closely corresponding to the total returns of the securities as represented by the CRISIL IB