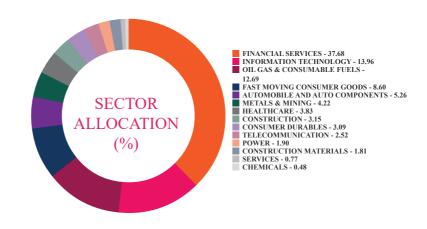

sed on day-end and month-end NAV respectively.

#### **About Pricing**

Details regarding the pricing calculations please log on to http://axismf.cmots.com/Creation\_Unit.aspx

#### **Scheme Details:**

Inception Date: 03-Jul-2017

AAUM for the month of December ₹153.55 cr.

2022

AUM as on 31<sup>st</sup> December, 2022: ₹ 151.43 cr.

Benchmark: Nifty 50 TRI Index

Underlying Index:

Vifty 50

Exchange Listed:

Exchange Symbol/Scrip Code:

INAV symbol:

INF846K01W98

Bloomberg Code:

AXISNIFT IN Equity

Creation Unit Size: 50,000 units and in multiples thereof

Entry Load: NA
Load Structure: Nil

Basket Size (As on 31<sup>st</sup> December, 9487735

2022):

#### Total Expense Ratio 0.07%

Note: All expense ratios are inclusive of GST on Management Fees.

#### **Sectoral Allocation (%)**



#### **Net Asset Value:**

Axis NIFTY 50 ETF ₹192.3689

#### **AXIS NIFTY 50 ETF**

This product is suitable for investors who are seeking\*:

- · Capital appreciation over medium to long term
- Investments in Equity & Equity related instruments covered by Nifty 50 Index



The investment objective of the Scheme is to provide returns before expenses that closely correspond to the total returns of the NIFTY Bank Index subject to tracking errors. However, there is no assurance or guarantee that the investment objective of the scheme will be achieved.

#### Type of Scheme:

An Open Ended scheme replicating / tracking NIFTY Bank Index

#### **Fund Manager:**



Mr. Ashish Naik Work experience: 15 years. He has

been managing this fund since 4th May 2022

#### **Index Facts:**

P/E Multiple: