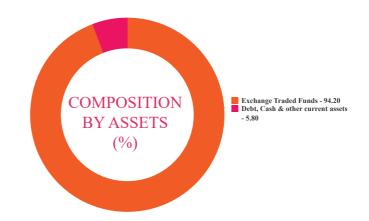

#### **Portfolio Holdings:**

| Stock Name                        | (%) of Total AUM |
|-----------------------------------|------------------|
| Axis Silver ETF                   | 94.20%           |
| Debt, Cash & other current assets | 5.80%            |