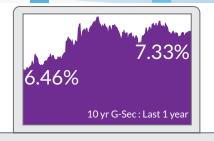

#### **Key Market Events**

 Rates Stable; benchmark 10 Year G-Sec @7.32%: Positive comments from global central bankers, falling commodity prices and softening inflation prints brought much needed cheer for debt

market investors as yields cooled across the board. The anticipated slowdown in rate hike action has also seen market participants taking duration calls.

7.33%

- NSO expects FY2023 real GDP growth at 7%: Based on NSO's first advance estimates, FY2023 real GDP is expected to be at 7%. This implies a growth of 4.5% in 2HFY23 compared to 9.7% in 1HFY23. We maintain our FY2023E real GDP growth estimate at 6.8%. However, downside risks to industry, and wholesale and retail trade are high in FY2024E. The key driver of 2HFY23 growth is expected to be investments (GFCF) at 8.4% growth (15% in 1HFY23) and government expenditure growth at 7.2% ((-)1.3% in 1HFY23). Private consumption is expected to contract by 0.2% (+17.2% in 1HFY23).
- Inflation Moderates, Oil comfortably placed: Retail Inflation in India continued its moderation. CPI inflation stood at 5.88% in November compared to 6.77% in October 2022. The drop was largely driven by amid cooling global commodity prices and higher borrowing costs. The number came within the Reserve Bank of India's (RBI) tolerance band of 2-6% for the first time this year. Core CPI continues to remain above the RBI's band at 6.29%. Brent crude ended the month at US\$86/barrel while the India crude basket followed suit and ended the month at US\$79/barrel.
- India Fiscal Deficit Budget key: The government has increased spending (net basis) by Rs. 3.25 lakh Cr over the budgeted account in