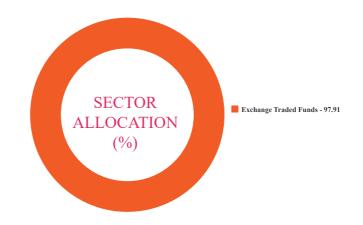

60%           |
| Axis NIFTY 50 ETF                 | 9.77%            |
| Axis NIFTY Healthcare ETF         | 4.33%            |

\*Note: Investors will be bearing the recurring expenses of the scheme, in addition to the expenses of the schemes, in which Fund of Funds schemes make investments.

#### **Scheme Details:**

Inception Date: 24-Feb-2022 AAUM for the month of December ₹16.34 cr.

2022

AUM as on 31<sup>st</sup> December, 2022: ₹ 15.95 cr.

Benchmark: Nifty 500 TRI

Entry Load: NA

Load Structure: If redeemed before 15 Day; Exit Load is 1%;

Minimum Investment: ₹5000 and ₹1 thereafter

#### **Total Expense Ratio\***

| Regular: | 0.27% |
|----------|-------|
| Direct:  | 0.11% |

Note: All expense ratios are inclusive of GST on Management Fees.

#### **Sectoral Allocation (%)**



#### **Net Asset Value:**

| Regular Growth | ₹10.7504 |
|----------------|----------|
| Regular IDCW   | ₹10.7504 |
| Direct Growth  | ₹10.765  |
| Direct IDCW    | ₹10.765  |

#### **AXIS EQUITY ETFS FOF**

This product is suitable for investors who are seeking\*:

- · Capital appreciation over long term
- Investments predominantly in units of domestic Equity Exchange Traded Funds



20-Oct-2011

₹276.46 cr.

₹ 280 27 cr

Domestic price of Gold

₹5000 and ₹1 thereafter

Exit Load of 1% is payable if Units are redeemed / switched-out within 1 year from the date of allotment.

#### **Investment Objective:**

The investment objective of the Scheme is to generate returns that are in line with the performance of gold.

#### Type of Scheme:

An open ended fund of fund scheme investing in Axi