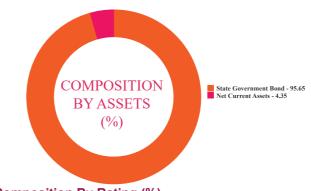

#### Compsition by Assets (%)

#### **Portfolio Holdings:**

| Stock Name                            | (%) of Total AUM |
|---------------------------------------|------------------|
| 7.84% Maharashtra SDL(MD 13/07/2026)  | 29.72%           |
| 7.38% Rajasthan SDL (MD 14/09/2026)   | 29.29%           |
| 8.09% AndhraPradesh SDL(MD            | 10.90%           |
| 15/06/2026)                           |                  |
| 7.61% Kerala SDL (MD 09/08/2026)      | 7.38%            |
| 7.6% Gujarat SDL (MD 09/08/2026)      | 7.37%            |
| 7.37% Tamilnadu SDL (MD 14/09/2026)   | 7.33%            |
| 7.37% Maharashtra SDL (MD 14/09/2026) | 2.20%            |
| 7.59% Kerala SDL (MD 24/08/2026)      | 1.47%            |