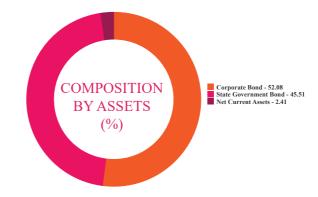

#### **Portfolio Holdings:**

| Stock Name                        | (%) of Total AUM |
|-----------------------------------|------------------|
| Power Finance Corporation Limited | 14.21%           |
| REC Limited                       | 12.69%           |
| Housing Development Finance       | 7.37%            |
| Corporation Limited               |                  |
| Export Import Bank of India       | 7.27%            |
| Indian Oil Corporation Limited    | 7.06%            |
| 8.88% West Bengal SDL (MD         | 5.96%            |
| 24/02/2026)                       |                  |
| 8.83% Uttar Pradesh SDL (MD       | 5.76%            |
| 24/02/2026)                       |                  |
| 8.51% Maharashtra SDL (MD         | 4.16%            |
| 09/03/2026)                       |                  |
| 8.47% Maharashtra SDL (MD         | 3.95%            |
| 10/02/2026)                       |                  |
| NTPC Limited                      | 3.47%            |

#### Compsition by Assets (%)