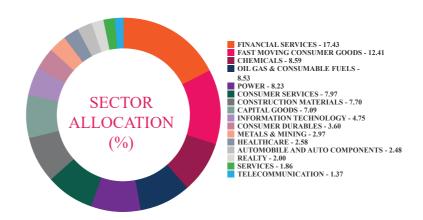

.

Since the fund has not completed 1-year annualized tracking difference is taken from the launch date of the scheme. The tracking difference may look optically elevated on account of deployment during the first few days of the scheme. This effect is transitionary in nature and normalizes as the fund completes 1 year since fund launch.

#### **Scheme Details:**

Inception Date: 28-Jan-2022
AAUM for the month of December ₹79.30 cr.

2022

AUM as on 31<sup>st</sup> December, 2022: ₹ 78.34 cr.

Benchmark: Nifty Next 50 TRI

Entry Load: NA Load Structure: Nil

Minimum Investment: ₹5000 and ₹1 thereafter

#### **Total Expense Ratio**

| Regular: | 0.83% |
|----------|-------|
| Direct:  | 0.23% |

Note: All expense ratios are inclusive of GST on Management Fees.

#### Sectoral Allocation (%)



#### **Net Asset Value:**

| Regular Growth | ₹10.2631 |
|----------------|----------|
| Regular IDCW   | ₹10.2631 |
| Direct Growth  | ₹10.3202 |
| Direct IDCW    | ₹10.3201 |

#### **AXIS NIFTY NEXT 50 INDEX FUND**

This product is suitable for investors who are seeking\*:

- Long term wealth creation solution.
- An index fund that seeks to track returns by investing in a basket of Nifty Next 50 Index stocks and aims to achieve returns of the stated index, subject to tracking error.



## **Axis Nifty Smallcap 50 Index Fund**

#### MONTHLY FACTSHEET - DECEMBER 31,2022

#### **Investment Objective:**

To provide returns before expenses that closely corresponds to the total returns of the NIFTY SMALLCAP 50 subject to tracking errors. However, there can be no assurance that the investment