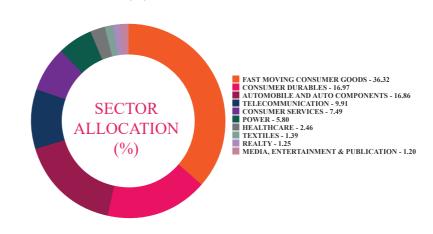

s regarding the pricing calculations please log on to https://www.axismf.com/mutual-funds/etfs/axis-consumption-etf/cegp/regular

#### **Scheme Details:**

Inception Date: 17-Sep-2021
AAUM for the month of December ₹11.49 cr.

2022:

AUM as on 31<sup>st</sup> December, 2022: ₹ 11.10 cr.

Benchmark: Nifty India Consumption TRI
Underlying Index: NIFTY India Consumption

Exchange Listed: NSE,BSE

Exchange Symbol/Scrip Code: AXISCETF, 543357 iNAV symbol: AXISCEINAV ISIN: INF846K016C7 Bloomberg Code: ACSMETF IN Equity

Creation Unit Size: 50,000 units and in multiples thereof

Entry Load: NA Load Structure: Nil

Basket Size (As on 31<sup>st</sup> December, 3789290

2022):

#### Total Expense Ratio

Note: All expense ratios are inclusive of GST on Management Fees.

#### Sectoral Allocation (%)



#### **Net Asset Value:**

Axis NIFTY India Consumption ETF ₹76.3179

#### **AXIS NIFTY INDIA CONSUMPTION ETF**

This product is suitable for investors who are seeking\*:

- · Long term wealth creation solution
- The fund that seeks to track returns by investing in a basket of NIFTY India Consumption Index stocks.

\*Investors should consult their financial advisers if in doubt about whether the product is suitable for them.



0.30%

The investment objective of the Scheme is to generate returns that are in line with the performance of gold.

#### Type of Scheme:

An open ended scheme replicating/tracking Domestic Price of Gold

#### **Fund Manager:**



**Mr. Pratik Tibrewal**Work experience: 10 years.He has been managing this fund since 6th June 2022

#### **Portfolio Holdings:**

Stoc