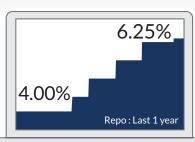

#### **Key Market Events**

 Rates Stable; benchmark 10 Year G-Sec @7.32%: Positive comments from global central bankers, falling commodity prices and softening inflation prints brought much needed cheer for debt

market investors as yields cooled across the board. The anticipated slowdown in rate hike action has also seen market participants taking duration calls.

7.33%

- NSO expects FY2023 real GDP growth at 7%: Based on NSO's first advance estimates, FY2023 real GDP is expected to be at 7%. This implies a growth of 4.5% in 2HFY23 compared to 9.7% in 1HFY23. We maintain our FY2023E real GDP growth estimate at 6.8%. However, downside risks to industry, and wholesale and retail trade are high in FY2024E. The key driver of 2HFY23 growth is expected to be investments (GFCF) at 8.4% growth (15% in 1HFY23) and government expenditure growth at 7.2% ((-)1.3% in 1HFY23). Private consumption is expected to contract by 0.2% (+17.2% in 1HFY23).
- Inflation Moderates, Oil comfortably placed: Retail Inflation in India continued its moderation. CPI inflation stood at 5.88% in November compared to 6.77% in October 2022. The drop was largely driven by amid cooling global commodity prices and higher borrowing costs. The number came within the Reserve Bank of India's (RBI) tolerance band of 2-6% for the first time this year. Core CPI continues to remain above the RBI's band at 6.29%. Brent crude ended the month at US\$86/barrel while the India crude basket followed suit and ended the month at US\$79/barrel.
- India Fiscal Deficit Budget key: The government has increased spending (net basis) by Rs. 3.25 lakh Cr over the budgeted account in