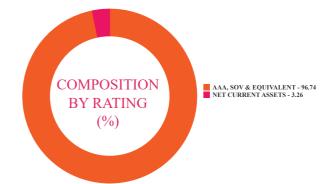

#### **Composition By Rating (%)**

#### **Portfolio Holdings:**

| Stock Name                            | (%) of Total AUM |
|---------------------------------------|------------------|
| 7.84% Maharashtra SDL(MD 13/07/2026)  | 29.72%           |
| 7.38% Rajasthan SDL (MD 14/09/2026)   | 29.29%           |
| 8.09% AndhraPradesh SDL(MD            | 10.90%           |
| 15/06/2026)                           |                  |
| 7.61% Kerala SDL (MD 09/08/2026)      | 7.38%            |
| 7.6% Gujarat SDL (MD 09/08/2026)      | 7.37%            |
| 7.37% Tamilnadu SDL (MD 14/09/2026)   | 7.33%            |
| 7.37% Maharashtra SDL (MD 14/09/2026) | 2.20%            |
| 7.59% Kerala SDL (MD 24/08/2026)      | 1.47%            |