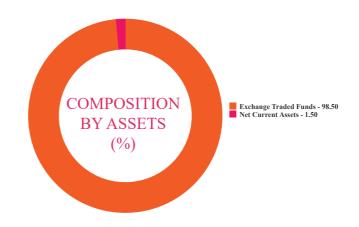

#### **Fund Manager:**



**Mr. Aditya Pagaria**Work experience: 15 years.He has been managing this fund since 20th October 2021

#### **Portfolio Holdings:**

Stock Name (%) of Total AUM

Axis Nifty AAA Bond Plus SDL Apr 2026 50-50 ETF 98.50%

#### **Scheme Details:**

Inception Date: 20-Oct-2021
AAUM for the month of December ₹254.85 cr.

2022:

AUM as on 31<sup>st</sup> December, 2022: ₹ 258.89 cr.

Benchmark: Nifty AAA Bond Plus SDL Apr 2026 50:50 Index

Entry Load: NA Load Structure: Nil

Minimum Investment: ₹5000 and ₹1 thereafter

#### **Total Expense Ratio\***

| Regular: | 0.22% |
|----------|-------|
| Direct:  | 0.07% |

Note: All expense ratios are inclusive of GST on Management Fees.

#### Compsition by Assets (%)

Net Asset Value: Regular Growth

Regular IDCW

Direct Growth



Composition By Rating (%)



#### AXIS NIFTY AAA BOND PLUS SDL APR 2026 50:50 ETF FOF

This product is suitable for investors who are seeking\*:

- Income over long term
- Investments in units of Axis AAA Bond Plus SDL ETF 2026 Maturity ETF, an open ended Target Maturity ETF investing
  predominantly inconstituents of Nifty AAA Bond Plus SDL Apr 2026 50:50 Index.

\*Investors should consult their financial advisers if in doubt about whether the product is suitable for them.



₹10.2168

₹10.2168 ₹10.2352

₹10.2352

<sup>\*</sup>Note: Investors will be bearing the recurring expenses of the scheme, in addition to the expenses of the schemes, in which Fund of Funds schemes make investments.

| ANNEXURE FOR RETURNS OF ALL THE SCHEM