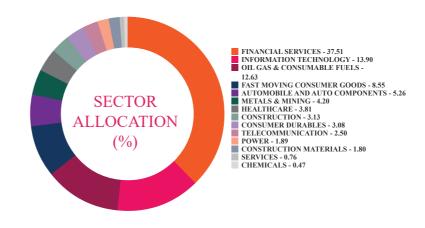

Since the fund has not completed 1-year annualized tracking difference is taken from the launch date of the scheme. The tracking difference may look optically elevated on account of deployment during the first few days of the scheme. This effect is transitionary in nature and normalizes as the fund completes 1 year since fund launch.

#### **Scheme Details:**

Inception Date: 03-Dec-2021
AAUM for the month of December ₹192.03 cr.

2022

AUM as on 31<sup>st</sup> December, 2022: ₹ 194.92 cr.

Benchmark: Nifty 50 TRI

Entry Load: NA

Load Structure: Nil

Minimum Investment: ₹5000 and ₹1 thereafter

#### **Total Expense Ratio**

| Regular: | 0.42% |
|----------|-------|
| Direct:  | 0.12% |

Note: All expense ratios are inclusive of GST on Management Fees.

#### **Sectoral Allocation (%)**



#### **Net Asset Value:**

| Regular Growth | ₹10.5786 |
|----------------|----------|
| Regular IDCW   | ₹10.5786 |
| Direct Growth  | ₹10.6128 |
| Direct IDCW    | ₹10.6120 |

#### **AXIS NIFTY 50 INDEX FUND**

This product is suitable for investors who are seeking\*:

- · Long term wealth creation solution
- An index fund that seeks to track returns by investing in a basket of Nifty 50 Index stocks and aims to achieve returns of the stated index, subject to tracking error.



## Axis Nifty Next 50 Index Fund

### MONTHLY FACTSHEET - DECEMBER 31,2022

#### **Investment Objective:**

To provide returns before expenses that closely corresponds to the total returns of the NIFTY NEXT 50 subject to tracking errors. However, there can be no assurance that the investment objective of the Sche