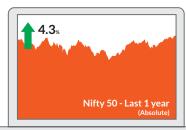

#### **KEY HIGHLIGHTS**

**MARKETS** 

Indian markets ended the year on a tepid note with S&P BSE Sensex & NIFTY 50 ending the month down 3.6% & 3.5% respectively. Mid and small caps showed some resilience with NIFTY Midcap 100 & NIFTY Small cap 100 ending the month down 1.7% & 2.5% respectively. For the year the NIFTY 50 & BSE Sensex returned 4.4% each. This is in stark contrast to the rest of the world with the MSCI World (Developed Markets) ending the year down 18% & MSCI EM (Emerging Markets) down 20%.