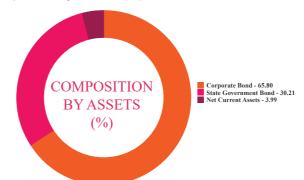

#### AXIS CRISIL IBX 70:30 CPSE PLUS SDL APRIL 2025 INDEX FUND

This product is suitable for investors who are seeking\*:

- Income over long term
- Investments in state government securities (SDLs) similar to the composition of CRISIL IBX 70:30 CPSE Plus SDL April 2025, subject to tracking errors

#### Compsition by Assets (%)