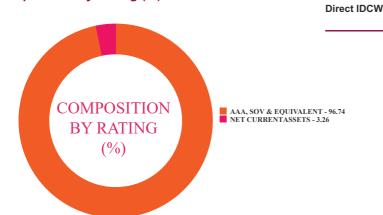

r. Aditya Pagaria**Work experience: 15 years.He has been managing this fund since 20th October 2021

#### **Portfolio Holdings:**

Stock Name (%) of Total AUM

Axis Nifty AAA Bond Plus SDL Apr 2026 50-50 ETF 98.50%

#### **Scheme Details:**

Inception Date: 20-Oct-2021
AAUM for the month of December ₹254.85 cr.

2022:

AUM as on 31<sup>st</sup> December, 2022: ₹ 258.89 cr.

Benchmark: Nifty AAA Bond Plus SDL Apr 2026 50:50 Index

Entry Load: NA Load Structure: Nil

Minimum Investment: ₹5000 and ₹1 thereafter

#### **Total Expense Ratio\***

| Regular: | 0.22% |
|----------|-------|
| Direct:  | 0.07% |

Note: All expense ratios are inclusive of GST on Management Fees.

#### Compsition by Assets (%)

Net Asset Value: Regular Growth

Regular IDCW

Direct Growth



Composition By Rating (%)



#### AXIS NIFTY AAA BOND PLUS SDL APR 2026 50:50 ETF FOF

This product is suitable for investors who are seeking\*:

- Income over long term
- Investments in units of Axis AAA Bond Plus SDL ETF 2026 Maturity ETF, an open ended Target Maturity ETF investing
  predominantly inconstituents of Nifty AAA Bond Plus SDL Apr 2026 50:50 Index.

\*Investors should consult their financial advisers if in doubt about whether the product is suitable for them.



₹10.2168

₹10.2168 ₹10.2352

₹10.2352

<sup>\*</sup>Note: Investors will be bearing the recurring expenses of the scheme, in addition to the expenses of the schemes, in which Fund of Funds schemes make investments.

| ANNEXURE FOR RETURNS OF ALL THE SCHEM