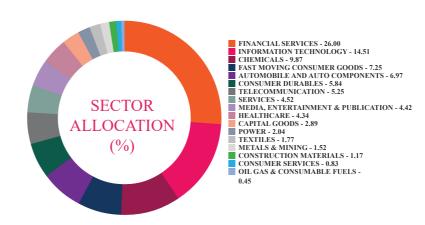

0-Mar-2022.

Since the fund has not completed 1-year annualized tracking difference is taken from the launch date of the scheme. The tracking difference may look optically elevated on account of deployment during the first few days of the scheme. This effect is transitionary in nature and normalizes as the fund completes 1 year since fund launch.

#### **Scheme Details:**

Inception Date: 10-Mar-2022 AAUM for the month of December ₹45.59 cr

₹ 48.30 cr. AUM as on 31<sup>st</sup> December, 2022:

Benchmark: Nifty Smallcap 50 TRI

Entry Load: Load Structure:

Minimum Investment: ₹5000 and ₹1 thereafter

#### **Total Expense Ratio**

| Regular: | 1.00% |
|----------|-------|
| Direct:  | 0.25% |

Note: All expense ratios are inclusive of GST on Management Fees.

#### Sectoral Allocation (%)



#### **Net Asset Value:**

| Regular Growth | ₹9.2437 |
|----------------|---------|
| Regular IDCW   | ₹9.2437 |
| Direct Growth  | ₹9.3002 |
| Direct IDCW    | ₹9.3002 |

#### **AXIS NIFTY SMALLCAP 50 INDEX FUND**

This product is suitable for investors who are seeking\*:

- · Long term wealth creation solution
- An index fund that seeks to track returns by investing in a basket of Nifty Smallcap 50 Index stocks and aims to achieve returns of the stated index, subject to tracking error.



## **Axis Nifty Midcap 50 Index Fund**

#### MONTHLY FACTSHEET - DECEMBER 31,2022

#### **Investment Objective:**

To provide returns before expenses that closely corresponds to the total returns of the NIFTY MIDCAP 50 subject to tracking errors. However, there can be no assurance that the investment