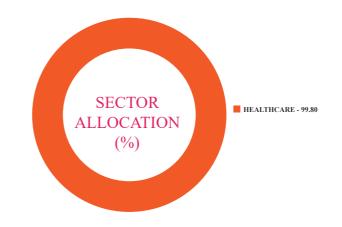

pectively.

#### **About Pricing**

Details regarding the pricing calculations please log on to http://axismf.cmots.com/axis-healthcare-etf.aspx

#### **Scheme Details:**

Inception Date: 17-May-2021 AAUM for the month of December ₹19.34 cr.

₹ 18 57 cr AUM as on 31<sup>st</sup> December, 2022:

Benchmark: Nifty Healthcare TRI Underlying Index: Nifty Healthcare Exchange Listed: NSF BSF

Exchange Symbol/Scrip Code: AXISHCETF, 543348 iNAV symbol: **AXISHCINAV** ISIN: INF846K01Z12 Bloomberg Code: **AXIHCETF IN Equity** 

Creation Unit Size: 50,000 units and in multiples thereof

Entry Load: Load Structure: Nil

Basket Size (As on 31st December, 4041285

2022):

#### 0.20% **Total Expense Ratio**

Note: All expense ratios are inclusive of GST on Management Fees.

#### Sectoral Allocation (%)



#### **Net Asset Value:**

**Axis NIFTY Healthcare ETF** ₹80.5712

#### **AXIS NIFTY HEALTHCARE ETF**

This product is suitable for investors who are seeking\*:

- · Long term wealth creation solution
- · The Fund that seeks to track returns by investing in a basket of NIFTY Healthcare Index stocks and aims to achieve returns of the stated index, subject to tracking error





## **Axis NIFTY India Consumption FTF**

#### MONTHLY FACTSHEET - DECEMBER 31,2022

#### **Investment Objective:**

To provide returns before expenses that closely correspond to the total returns of the NIFTY India Consumption Index subject to tracking errors. However, there is no assurance or guarantee that the investment objective of the scheme will be achieved.

#### Type of Scheme:

An Open Ended Exchange Trade