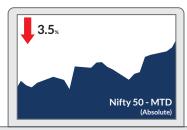

#### **KEY HIGHLIGHTS**

**MARKETS** 

Indian markets ended the year on a tepid note with S&P BSE Sensex & NIFTY 50 ending the month down 3.6% & 3.5% respectively. Mid and small caps showed some resilience with NIFTY Midcap 100 & NIFTY Small cap 100 ending the month down 1.7% & 2.5% respectively. For the year the NIFTY 50 & BSE Sensex returned 4.4% each. This is in stark contrast to the rest of the world with the MSCI World (Developed Markets) ending the year down 18% & MSCI EM (Emerging Markets) down 20%.