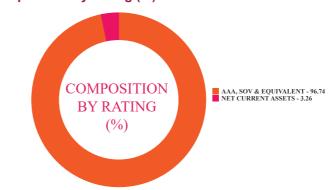

#### AXIS NIFTY AAA BOND PLUS SDL APR 2026 50:50 ETF

This product is suitable for investors who are seeking\*:

- Income over long term
- Investment in AAA rated Corporate Bonds & State Development Loans (SDLs) as represented by Nifty AAA Bond Plus SDL Apr 2026 50:50 Index, subject to tracking errors.

#### **Composition By Rating (%)**