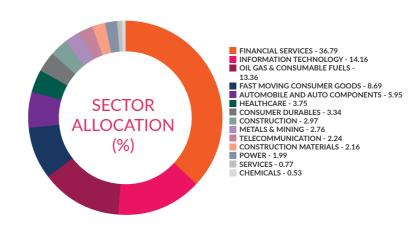

|
| Larsen & Toubro Limited           | 2.97%            |

#### **Quantitative Data:**

**Tracking Error:** 

Since Inception : 1.30% (\*As compared to NIFTY 50 TRI)

Tracking Error is computed using Total Returns Index for Since Inception Period ending August 31,2022, based on day-end and month-end NAV respectively. Scheme inception date is 03-Dec-21.

#### **Scheme Details:**

Inception Date: 03-Dec-2021

AAUM for the month of: ₹160.29 cr.

AUM as on 31<sup>st</sup> August, 2022: ₹ 161.31 cr.

Benchmark: Nifty 50 TRI

Entry Load: NA

Load Structure: Nil

Minimum Investment: ₹5000 and ₹1 thereafter

#### **Total Expense Ratio**

| Regular: | 0.42% |
|----------|-------|
| Direct:  | 0.12% |

Note: All expense ratios are inclusive of GST on Management Fees.

#### Sectoral Allocation (%)



#### **Net Asset Value:**

| Regular Growth | ₹10.3865 |
|----------------|----------|
| Regular IDCW   | ₹10.3865 |
| Direct Growth  | ₹10.4096 |
| Direct IDCW    | ₹10.4096 |

#### **AXIS NIFTY 50 INDEX FUND**

This product is suitable for investors who are seeking\*:

- Long term wealth creation solution
- An index fund that seeks to track returns by investing in a basket of Nifty 50 Index stocks and aims to achieve returns of the stated index, subject to tracking error.



To provide returns before expenses that closely corresponds to the total returns of the NIFTY NEXT 50 subject to tracking errors. However, there can be no assurance that the investment objective of the Scheme will be achieved.

#### Type of Scheme:

An Open Ended Index Fund tracking the NIFTY NEXT 50 Index

#### **