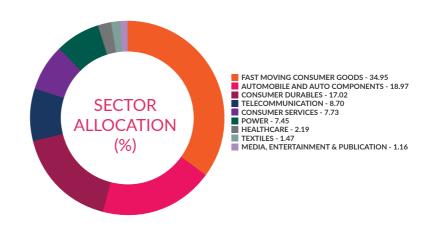

Pricing**

Details regarding the pricing calculations please log on to https://www.axismf.com/mutual-funds/etfs/axis-consumption-etf/cegp/regular

#### **Scheme Details:**

Inception Date: 17-Sep-2021 AAUM for the month of: ₹12.61 cr. ₹ 12.48 cr. AUM as on 31st August, 2022:

Benchmark: Nifty India Consumption TRI Underlying Index: **NIFTY India Consumption** 

**Exchange Listed:** 

Exchange Symbol/Scrip Code: AXISCETE 543357 ISIN: INF846K016C7 Bloomberg Code: **ACSMETF IN Equity** 

50,000 units and in multiples thereof Creation Unit Size:

iNAV: **AXISCFINAV** 

Entry Load: Load Structure: Nil

Basket Size (As on 31<sup>st</sup> August, 4015130

2022):

#### **Total Expense Ratio**

0.30%

Note: All expense ratios are inclusive of GST on Management Fees.

#### Sectoral Allocation (%)



#### **Net Asset Value:**

0.51%

**Axis NIFTY India Consumption ETF** ₹80.3026

#### **AXIS NIFTY INDIA CONSUMPTION ETF**

This product is suitable for investors who are seeking\*:

- · Long term wealth creation solution
- The fund that seeks to track returns by investing in a basket of NIFTY India Consumption Index stocks.



The investment objective of the Scheme is to generate returns that are in line with the performance of gold.

#### **Fund Manager:**



Mr. Pratik Tibrewal Work experience: 10 years.He has been managing this fund since 6th June 2022

#### **Portfolio Holdings:**

| Stock Name                        | (%) of Total AUM |
|-----------------------------------|------------------|
| Gold                              | 97.88%           |
| Debt, Cash & other current asse