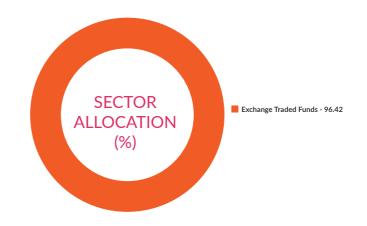

| 19.69%           |
| AXIS NIFTY IT ETF                 | 12.57%           |
| Nippon India ETF Nifty Midcap 150 | 12.15%           |
| Axis NIFTY India Consumption ETF  | 11.51%           |
| Axis NIFTY 50 ETF                 | 8.74%            |
| Axis NIFTY Healthcare ETF         | 6.35%            |

#### **Scheme Details:**

Inception Date: 24-Feb-2022

AAUM for the month of : ₹17.35 cr.

AUM as on 31<sup>st</sup> August, 2022: ₹ 17.42 cr.

Benchmark: Nifty 500 TRI

Entry Load: NA

Load Structure: If redeemed before 15 Day; Exit Load is 1%;

Minimum Investment: ₹5000 and ₹1 thereafter

#### **Total Expense Ratio**

| Regular: | 0.27% |
|----------|-------|
| Direct:  | 0.11% |

Note: All expense ratios are inclusive of GST on Management Fees.

#### Sectoral Allocation (%)



#### **Net Asset Value:**

| Regular Growth | ₹10.6291 |
|----------------|----------|
| Regular IDCW   | ₹10.6291 |
| Direct Growth  | ₹10.6378 |
| Direct IDCW    | ₹10.6378 |

#### **AXIS EQUITY ETFS FUND OF FUND**

This product is suitable for investors who are seeking\*:

- Capital appreciation over long term
- Investments predominantly in units of domestic Equity Exchange Traded Funds



The investment objective of the Scheme is to generate returns that are in line with the performance of gold.

#### Type of Scheme:

An open ended fund of fund scheme investing in Axis Gold ETF

#### **Fund Manager:**



Mr. Aditya Pagaria Work experience: 15 years.He has been managing this fund since 9th November 2021

#### **Portfolio Holdings:**

| Stock Name                        | (%) of Total