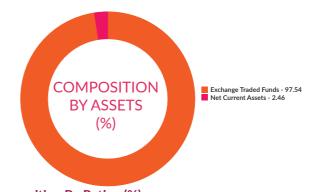

#### **Portfolio Holdings:**

Stock Name (%) of Total AUM

Axis Nifty AAA Bond Plus SDL Apr 2026 50-50 ETF

97.54%