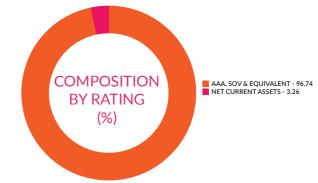

|
| 6.69% Madhya Pradesh SDL (MD            | 6.60%            |
| 17/03/2025)                             |                  |
| Power Grid Corporation of India Limited | 4.99%            |
| National Housing Bank                   | 4.14%            |
| 8.05% Karnataka SDL (MD 25/02/2025)     | 3.40%            |

#### Scheme Details:

Inception Date: 28-Jan-2022 AAUM for the month of : ₹600.43 cr. AUM as on  $31^{st}$  August, 2022: ₹ 602.89 cr.

Benchmark: CRISIL IBX 70:30 CPSE Plus SDL - April 2025

Entry Load: NA Load Structure: Nil

Minimum Investment: ₹5000 and ₹1 thereafter

#### **Total Expense Ratio**

 Regular:
 0.30%

 Direct:
 0.15%

Note: All expense ratios are inclusive of GST on Management Fees.

#### Composition by Assets (%)



#### Composition By Rating (%)



#### **Net Asset Value:**

| Regular IDCW   | ₹10.0492 |
|----------------|----------|
| Regular Growth | ₹10.0492 |
| Direct Growth  | ₹10.0581 |
| Direct IDCW    | ₹10.0581 |

| Fund Name                                                 | Date -    |        | Tracking | ; Difference (Anı | nualised) |                    |
|-----------------------------------------------------------|-----------|--------|----------|-------------------|-----------|--------------------|
| rung Name                                                 |           | 1 year | 3 year   | 5 year            | 10 year   | Since<br>Inception |
| Axis Crisil IBX 70:30 CPSE PLUS SDL April 2025 Index Fund | 31-Aug-22 | NA     | NA       | NA                | NA        | NA                 |

#### AXIS CRISIL IBX 70:30 CPSE