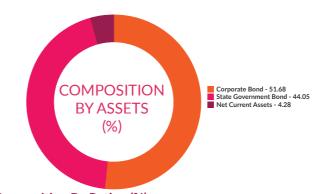

#### **Portfolio Holdings:**

| Stock Name                              | (%) of Total AUM |
|-----------------------------------------|------------------|
| NABARD                                  | 14.35%           |
| PFC Limited                             | 13.36%           |
| REC Limited                             | 13.08%           |
| Indian Oil Corporation Limited          | 9.00%            |
| 8.03% Gujarat SDL (MD 16/04/2025)       | 8.51%            |
| 8.1% West Bangal SDL (MD 28/01/2025)    | 8.51%            |
| 6.69% Madhya Pradesh SDL (MD            | 6.60%            |
| 17/03/2025)                             |                  |
| Power Grid Corporation of India Limited | 4.99%            |
| National Housing Bank                   | 4.14%            |
| 8.05% Karnataka SDL (MD 25/02/2025)     | 3.40%            |