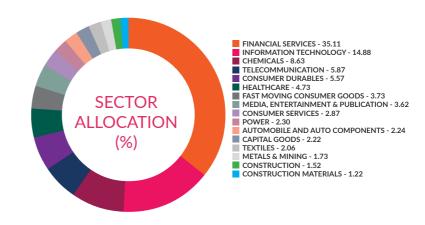

| 3.19%            |
| Cyient Limited                      | 3.10%            |

#### **Quantitative Data:**

**Tracking Error:** 

Since Inception: 0.58% (\*As compared to Nifty Smallcap 50 TRI)

Tracking Error is computed using Total Returns Index for Since Inception Period ending August 31,2022, based on day-end and month-end NAV respectively. Scheme inception date is 10-Mar-22.

#### **Scheme Details:**

Inception Date: 10-Mar-2022 AAUM for the month of : ₹32.03 cr. AUM as on  $31^{st}$  August, 2022: ₹ 34.10 cr.

Benchmark: Nifty Smallcap 50 TRI

Entry Load: NA Load Structure: Ni

Minimum Investment: ₹5000 and ₹1 thereafter

#### **Total Expense Ratio**

Regular: 1.00% Direct: 0.25%

Note: All expense ratios are inclusive of GST on Management Fees

#### Sectoral Allocation (%)



#### **Net Asset Value:**

| Regular Growth | ₹9.4106 |
|----------------|---------|
| Regular IDCW   | ₹9.4105 |
| Direct Growth  | ₹9.4443 |
| Direct IDCW    | ₹9 4443 |

#### **AXIS NIFTY SMALLCAP 50 INDEX FUND**

This product is suitable for investors who are seeking\*:

- Long term wealth creation solution
- An index fund that seeks to track returns by investing in a basket of Nifty Smallcap 50 Index stocks and aims to achieve returns of
  the stated index, subject to tracking error.



To provide returns before expenses that closely corresponds to the total returns of the NIFTY MIDCAP 50 subject to tracking errors. However, there can be no assurance that the investment objective of the Scheme will be achieved.

#### Type of Scheme:

An Open Ended Index Fund tracking the NIFTY MIDCA