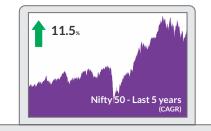

#### PERFORMANCE (AS ON 31ST AUGUST, 2022)

| Axis NIFTY 50 ETF                                  |         |                                                       |         |                                                      |         |                                                       |         |                                                       |                      |
|----------------------------------------------------|---------|-------------------------------------------------------|---------|------------------------------------------------------|---------|-------------------------------------------------------|---------|-------------------------------------------------------|----------------------|
|                                                    | 1 Year  |                                                       | 3       | 3 Years                                              |         | 5 Years                                               |         | Since Inception                                       |                      |
|                                                    | CAGR(%) | Current<br>Value of<br>Investment<br>of<br>₹10, 000/- | CAGR(%) | Current<br>Value of<br>Investment<br>of<br>₹10,000/- | CAGR(%) | Current<br>Value of<br>Investment<br>of<br>₹10, 000/- | CAGR(%) | Current<br>Value of<br>Investment<br>of<br>₹10, 000/- | Date of<br>Inception |
| Axis NIFTY 50 ETF                                  | 5.10%   | 10509                                                 | 18.42%  | 16612                                                | 13.62%  | 18936                                                 | 14.16%  | 19812                                                 |                      |
| Nifty 50 TRI Index (Benchmark)                     | 5.16%   | 10514                                                 | 18.63%  | 16701                                                | 13.78%  | 19072                                                 | 14.09%  | 19745                                                 | 03-Jul-17            |
| S&P BSE Sensex TRI Index (Additional<br>Benchmark) | 4.82%   | 10480                                                 | 18.16%  | 16504                                                | 14.75%  | 19899                                                 | 14.70%  | 20297                                                 |                      |