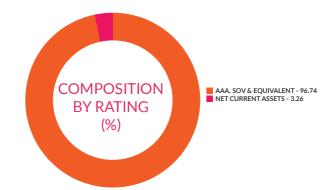

ulations please log on to http://axismf.cmots.com/axis-aaa-bond-plus-sdl-etf-2026-Maturity.asp

#### Scheme Details:

Inception Date: 11-May-2021 AAUM for the month of : ₹1064.82 cr. AUM as on  $31^{\text{st}}$  August, 2022: ₹1074.53 cr.

Benchmark: Nifty AAA Bond Plus SDL Apr 2026 50:50 Index

Underlying Index: NIFTY AAA Bond Plus SDL Apr 2026

Exchange Listed: NSE

Exchange Symbol/Scrip Code: AXISBPSETF
ISIN: INF846K01Z04
Bloomberg Code: AXBPSETF

Creation Unit Size: 2500000 units and in multiples thereof

iNAV: AXISBPINAV

Entry Load: NA Load Structure: Nil

Basket Size (As on 31<sup>st</sup> August, 26282500

2022):

#### **Total Expense Ratio**

0.12%

Note: All expense ratios are inclusive of GST on Management Fees.

#### Composition by Assets (%)



#### Composition By Rating (%)



#### **Net Asset Value:**

Axis Nifty AAA Bond Plus SDL Apr 2026 50:50 ETF

₹10.513

| Fund Name                                       | Date      |        | Tracking | ; Difference (Anı | nualised) |                    |
|-------------------------------------------------|-----------|--------|----------|-------------------|-----------|--------------------|
| rund Name                                       | Date      | 1 year | 3 year   | 5 year            | 10 year   | Since<br>Inception |
| Axis Nifty AAA Bond Plus SDL Apr 2026 50:50 ETF | 31-Aug-22 | -0.13% | NA       | NA                | NA        | 0.02%              |

#### AXIS NIFTY AAA BOND PLUS SDL APR 2026 50:50 ETF

This product is suitable for investors who are seeking\*:

- Income over long term
- Investment in AAA rated C