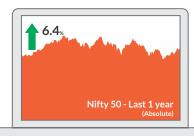

#### **KEY HIGHLIGHTS**

**MARKETS** 

Indian markets continued their upward recovery in the month of August driven by optimism across counters. The rally in Indian equities is in stark contrast to the rest of the world plagued by pessimism on account of inflation and recessionary fears. For the month S&P BSE Sensex & NIFTY 50 ended with gains of 3.5% each. NIFTY Midcap 100 & NIFTY Smallcap 100 ended the month up 6.2% & 4.9% respectively. FPI's continued to be large buyers this month with a net inflow of Rs 56,521 Cr across asset classes.