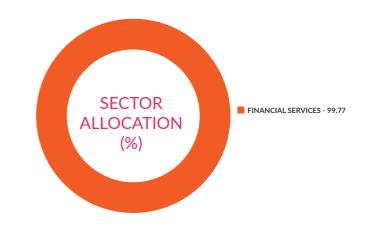

NAV respectively. Scheme inception date is 03-Nov-20.

#### **About Pricing**

Details regarding the pricing calculations please log on to http://axismf.cmots.com/axis-banking-etf.aspx

#### **Scheme Details:**

Inception Date: 03-Nov-2020 AAUM for the month of: ₹46.00 cr. ₹ 47.01 cr. AUM as on 31st August, 2022: Benchmark: Nifty Bank TRI Underlying Index: Nifty Bank NSE **Exchange Listed:** Exchange Symbol/Scrip Code: **AXISBNKETF** ISIN: INF846K01X63 Bloomberg Code: **AXSBANK IN Equity** 

Creation Unit Size: 10,000 units and in multiples thereof

iNAV: AXISBNINAV

Entry Load: NA Load Structure: Nil

Basket Size (As on 31<sup>st</sup> August, 3989330

2022):

#### Total Expense Ratio 0.16%

Note: All expense ratios are inclusive of GST on Management Fees.

#### Sectoral Allocation (%)



#### **Net Asset Value:**

Axis NIFTY Bank ETF ₹398.933

#### **AXIS NIFTY BANK ETF**

This product is suitable for investors who are seeking\*:

- Long term wealth creation solution
- An index fund that seeks to track returns by investing in a basket of NIFTY Bank Index stocks and aims to achieve returns of the stated index, subject to tracking error



To provide returns before expenses that closely correspond to the total returns of the NIFTY IT Index subject to tracking errors. However, there is no assurance or guarantee that the investment objective of the scheme will be achieved.

#### Type of Scheme

An Open Ended Exchange Traded Fund tracking NIFTY IT Index

#### **Fund Manager:**



Mr. Jinesh Gopani Work experience: 21 years.He has been managing this fund since 25th March 2021