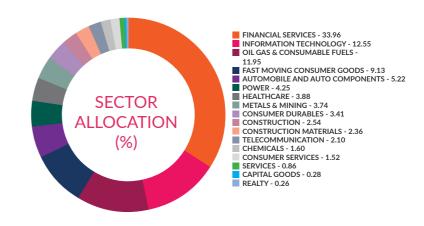

07%            |
| Hindustan Unilever Limited        | 2.60%            |
| Larsen & Toubro Limited           | 2.54%            |

#### **Quantitative Data:**

**Tracking Error:** 

0.20%
1-year: (\*As compared to NIFTY 100 TRI)

Tracking Error is computed using Total Returns Index for 1-Year and 3-Year Period ending August 31,2022, bas ed on day-end and monthendNAV respectively.

#### **Scheme Details:**

Inception Date: 18-Oct-2019

AAUM for the month of : ₹863.34 cr.

AUM as on 31<sup>st</sup> August, 2022: ₹871.53 cr.

Benchmark: NIFTY 100 Index TRI

Entry Load: NA Load Structure: Nil

Minimum Investment: ₹5000 and ₹1 thereafter

#### **Total Expense Ratio**

Regular: 1.00% Direct: 0.15%

Note: All expense ratios are inclusive of GST on Management Fees.

#### Sectoral Allocation (%)



#### **Net Asset Value:**

| Regular Growth | ₹15.3578 |
|----------------|----------|
| Regular IDCW   | ₹15.3587 |
| Direct Growth  | ₹15.7264 |
| Direct IDCW    | ₹15.7488 |

#### **AXIS NIFTY 100 INDEX FUND**

This product is suitable for investors who are seeking\*:

- Long term wealth creation solution
- An index fund that seeks to track returns by investing in a basket of Nifty 100 Index stocks and aims to achieve returns of the stated index, subject to tracking error



To provide returns before expenses that closely corresponds to the total returns of the NIFTY 50 subject to tracking errors. However, there can be no assurance that the investment objective of the Scheme will be achieved.

#### Type of Scheme:

An Open Ended Index Fund tracking the NIFTY 50 Index

#### **Fund Mana