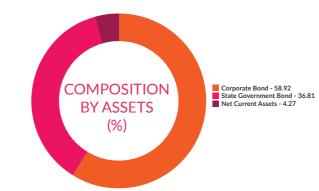

al SDL (MD 28/01/2025)    | 8.51%            |
| 6.69% Madhya Pradesh SDL (MD            | 6.60%            |
| 17/03/2025)                             |                  |
| Power Grid Corporation of India Limited | 4.99%            |
| National Housing Bank                   | 4.14%            |
| 8.05% Karnataka SDL (MD 25/02/2025)     | 3.40%            |

#### Scheme Details:

Inception Date: 28-Jan-2022 AAUM for the month of : ₹600.43 cr. AUM as on  $31^{st}$  August, 2022: ₹ 602.89 cr.

Benchmark: CRISIL IBX 70:30 CPSE Plus SDL - April 2025

Entry Load: NA Load Structure: Nil

Minimum Investment: ₹5000 and ₹1 thereafter

#### **Total Expense Ratio**

 Regular:
 0.30%

 Direct:
 0.15%

Note: All expense ratios are inclusive of GST on Management Fees.

#### Composition by Assets (%)



#### Composition By Rating (%)



#### **Net Asset Value:**

| Regular IDCW   | ₹10.0492 |
|----------------|----------|
| Regular Growth | ₹10.0492 |
| Direct Growth  | ₹10.0581 |
| Direct IDCW    | ₹10.0581 |

| Fund Name                                                 | Date -    |        | Tracking | ; Difference (Anı | nualised) |                    |
|-----------------------------------------------------------|-----------|--------|----------|-------------------|-----------|--------------------|
| rung Name                                                 |           | 1 year | 3 year   | 5 year            | 10 year   | Since<br>Inception |
| Axis Crisil IBX 70:30 CPSE PLUS SDL April 2025 Index Fund | 31-Aug-22 | NA     | NA       | NA                | NA        | NA