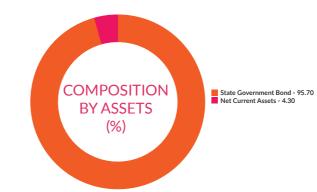

|
| 7.92% West Bangal SDL (MD 15/03/2027) | 6.53%            |
| 7.86% Karnataka SDL (MD 15/03/2027)   | 6.28%            |
| 7.76% MP SDL (MD 01/03/2027)          | 5.85%            |
| 7.53% Haryana SDL (MD 24/05/2027)     | 4.88%            |
| 7.52% UP SDL (MD 24/05/2027)          | 4.87%            |
| 7.51% Rajasthan SDL (MD 24/05/2027)   | 3.87%            |

#### Scheme Details:

Inception Date: 23-Feb-2022 AAUM for the month of : ₹1247.76 cr. AUM as on  $31^{st}$  August, 2022: ₹ 1308.78 cr.

Benchmark: CRISIL IBX SDL Index May 2027

Entry Load: NA Load Structure: Nil

Minimum Investment: ₹5000 and ₹1 thereafter

#### **Total Expense Ratio**

Regular: 0.30% Direct: 0.15%

Note: All expense ratios are inclusive of GST on Management Fees.

#### Composition by Assets (%)



#### Composition By Rating (%)



#### **Net Asset Value:**

| Regular Growth | ₹9.9825 |
|----------------|---------|
| Regular IDCW   | ₹9.9825 |
| Direct Growth  | ₹9.9903 |
| Direct IDCW    | ₹9.9903 |

| Fund Name                               | Date -    |        | Tracking | ; Difference (Anı | nualised) |                    |
|-----------------------------------------|-----------|--------|----------|-------------------|-----------|--------------------|
| гипо мате                               |           | 1 year | 3 year   | 5 year            | 10 year   | Since<br>Inception |
| Axis Crisil IBX SDL May 2027 index Fund | 31-Aug-22 | NA     | NA       | NA                | NA        | NA                 |

#### AXIS CRISIL IBX SDL MAY 2027 INDEX FUND

This product is suitable for