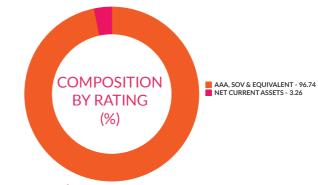

DL (MD 15/03/2027) | 6.53%            |
| 7.86% Karnataka SDL (MD 15/03/2027)   | 6.28%            |
| 7.76% MP SDL (MD 01/03/2027)          | 5.85%            |
| 7.53% Haryana SDL (MD 24/05/2027)     | 4.88%            |
| 7.52% UP SDL (MD 24/05/2027)          | 4.87%            |
| 7.51% Rajasthan SDL (MD 24/05/2027)   | 3.87%            |

#### Scheme Details:

Inception Date: 23-Feb-2022 AAUM for the month of : ₹1247.76 cr. AUM as on  $31^{st}$  August, 2022: ₹ 1308.78 cr.

Benchmark: CRISIL IBX SDL Index May 2027

Entry Load: NA Load Structure: Nil

Minimum Investment: ₹5000 and ₹1 thereafter

#### **Total Expense Ratio**

Regular: 0.30% Direct: 0.15%

Note: All expense ratios are inclusive of GST on Management Fees.

#### Composition by Assets (%)



#### Composition By Rating (%)



#### **Net Asset Value:**

| Regular Growth | ₹9.9825 |
|----------------|---------|
| Regular IDCW   | ₹9.9825 |
| Direct Growth  | ₹9.9903 |
| Direct IDCW    | ₹9.9903 |

| Fund Name                               | Date -    |        | Tracking | ; Difference (Anı | nualised) |                    |
|-----------------------------------------|-----------|--------|----------|-------------------|-----------|--------------------|
| гипо мате                               |           | 1 year | 3 year   | 5 year            | 10 year   | Since<br>Inception |
| Axis Crisil IBX SDL May 2027 index Fund | 31-Aug-22 | NA     | NA       | NA                | NA        | NA                 |

#### AXIS CRISIL IBX SDL MAY 2027 INDEX FUND

This product is suitable for investors who are seeking\*:

- I