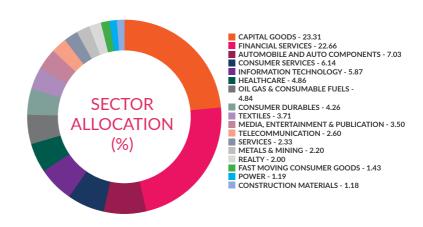

|

#### **Quantitative Data:**

**Tracking Error:** 

Since Inception Period : 3.75% (\*As compared to Nifty Midcap 50 TRI)

Tracking Error is computed using Total Returns Index for Since Inception Period ending August 31,2022, based on day-end and month-end NAV respectively. Scheme inception date is 28-Mar-22.

#### **Scheme Details:**

Inception Date: 28-Mar-2022 AAUM for the month of : ₹28.10 cr. AUM as on  $31^{st}$  August, 2022: ₹28.90 cr.

Benchmark: Nifty Midcap 50 TRI

Entry Load: NA

Load Structure: If redeemed before 7 Day; Exit Load is 0.25%;

Minimum Investment: ₹5000 and ₹1 thereafter

#### **Total Expense Ratio**

| Regular: | 0.98% |
|----------|-------|
| Direct:  | 0.23% |

Note: All expense ratios are inclusive of GST on Management Fees.

#### Sectoral Allocation (%)



#### **Net Asset Value:**

 Regular Growth
 ₹10.3651

 Regular IDCW
 ₹10.3651

 Direct Growth
 ₹10.3987

 Direct IDCW
 ₹10.3984

#### **AXIS NIFTY MIDCAP 50 INDEX FUND**

This product is suitable for investors who are seeking\*:

- Long term wealth creation solution
- An index fund that seeks to track returns by investing in a basket of Nifty Midcap 50 Index stocks and aims to achieve returns of
  the stated index, subject to tracking error.



# Axis CRISIL IBX 70:30 CPSE Plus SDL April 2025 Index Fund

#### MONTHLY FACTSHEET - AUGUST 31,2022

#### **Investment Objective:**

The investment objective of the scheme is to provide investment returns closely corresponding to the total returns of the securities as represented by the CRISIL IBX 70:30 CPSE Plus SDL April 2025 before expenses, s