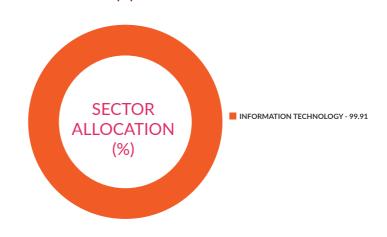

ively. Scheme inception date is 25-Mar-21.

#### **About Pricing**

Details regarding the pricing calculations please log on to http://axismf.cmots.com/axis-technology-etf.aspx

#### **Scheme Details:**

Inception Date: 25-Mar-2021

AAUM for the month of: ₹27.73 cr.

AUM as on 31<sup>st</sup> August, 2022: ₹27.15 cr.

Benchmark: Nifty IT TRI

Underlying Index: Nifty IT

Exchange Listed: NSE,BSE

Exchange Symbol/Scrip Code: AXISTECETF, 543347
ISIN: INF846K01Y96
Bloomberg Code: ATECHETF IN Equity

Creation Unit Size: 15,000 units and in multiples thereof

iNAV: AXISTEINAV

Entry Load: NA Load Structure: Nil

Basket Size (As on 31<sup>st</sup> August, 4376461.5

2022):

Total Expense Ratio 0.20%

Note: All expense ratios are inclusive of GST on Management Fees.

#### Sectoral Allocation (%)



#### **Net Asset Value:**

Axis NIFTY IT ETF ₹291.7641

#### **AXIS NIFTY IT ETF**

This product is suitable for investors who are seeking\*:

- Long term wealth creation solution.
- The fund that seeks to track returns by investing in a basket of NIFTY IT Index stocks and aims to achieve returns of the stated index, subject to tracking error



The investment objective of the Scheme is to provide returns before expenses that closely correspond to the total returns of the NIFTY Healthcare Index subject to tracking errors. However, there is no assurance or guarantee that the investment objective of the scheme will be achieved.

#### Type of Scheme

An Open Ended Exchange Traded Fund tracking NIFTY Healthcare Index

#### **Fund Manager:**



Mr. Jinesh Gopani Work experience: 21 years.He h