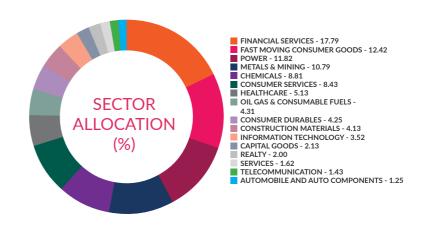

ed            | 2.89%            |
| Dabur India Limited              | 2.83%            |

#### **Quantitative Data:**

**Tracking Error:** 

Since Inception: 2.23%

(\*As compared to Nifty Next 50 TRI)

Tracking Error is computed using Total Returns Index for Since Inception Period ending August 31,2022, based on day-end and month-end NAV respectively. Scheme inception date is 28-Jan-22.

#### **Scheme Details:**

Inception Date: 28-Jan-2022 AAUM for the month of : ₹69.35 cr. AUM as on  $31^{st}$  August, 2022: ₹ 71.06 cr.

Benchmark: Nifty Next 50 TRI

Entry Load: NA Load Structure: Nil

Minimum Investment: ₹5000 and ₹1 thereafter

#### **Total Expense Ratio**

Regular: 0.83% Direct: 0.23%

Note: All expense ratios are inclusive of GST on Management Fees.

#### Sectoral Allocation (%)



#### **Net Asset Value:**

| Regular Growth | ₹10.6357 |
|----------------|----------|
| Regular IDCW   | ₹10.6357 |
| Direct Growth  | ₹10.6734 |
| Direct IDCW    | ₹10.6733 |

#### **AXIS NIFTY NEXT 50 INDEX FUND**

This product is suitable for investors who are seeking\*:

- Long term wealth creation solution.
- An index fund that seeks to track returns by investing in a basket of Nifty Next 50 Index stocks and aims to achieve returns of the stated index, subject to tracking error.



# Axis Nifty Smallcap 50 Index Fund

#### MONTHLY FACTSHEET - AUGUST 31,2022

#### **Investment Objective:**

To provide returns before expenses that closely corresponds to the total returns of the NIFTY SMALLCAP 50 subject to tracking errors. However, there can be no assurance that the investment object