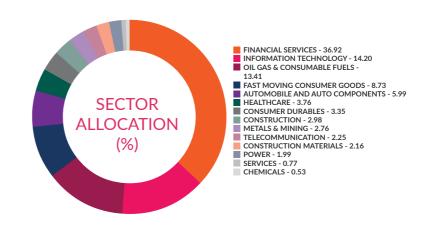

Period ending August 31,2022, bas ed on day-end and monthend NAV respectively.

#### **About Pricing**

Details regarding the pricing calculations please log on to http://axismf.cmots.com/Creation\_Unit.aspx

#### **Scheme Details:**

Inception Date: 03-Jul-2017 AAUM for the month of : ₹147.38 cr. AUM as on  $31^{st}$  August, 2022: ₹148.35 cr.

Benchmark: Nifty 50 TRI Index Underlying Index: Nifty 50

Exchange Listed:

Exchange Symbol/Scrip Code:

INF846K01W98

Bloomberg Code:

AXSNIFT IN Equity

Creation Unit Size: 50,000 units and in multiples thereof

inav: axisniinav

Entry Load: NA Load Structure: Nil

Basket Size (As on 31<sup>st</sup> August, 9422825

2022):

Total Expense Ratio 0.07%

Note: All expense ratios are inclusive of GST on Management Fees.

#### Sectoral Allocation (%)



#### **Net Asset Value:**

Axis NIFTY 50 ETF ₹188.4565

#### **AXIS NIFTY 50 ETF**

This product is suitable for investors who are seeking\*:

- Capital appreciation over medium to long term
- Investments in Equity & Equity related instruments covered by Nifty 50 Index



The investment objective of the Scheme is to provide returns before expenses that closely correspond to the total returns of the NIFTY Bank Index subject to tracking errors. However, there is no assurance or guarantee that the investment objective of the scheme will be achieved.

#### **Type of Scheme**

An Open Ended scheme replicating / tracking NIFTY Bank Index

#### **Fund Manager:**



Mr. Ashish Naik Work experience: 15 years.He has been managing this fund since 4th May 2022

#### **Index Facts:**

 P/E Multiple :