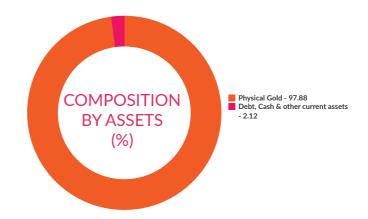

#### **Portfolio Holdings:**

| Stock Name                        | (%) of Total AUM |
|-----------------------------------|------------------|
| Gold                              | 97.88%           |
| Debt, Cash & other current assets | 2.12%            |