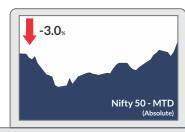

#### **KEY HIGHLIGHTS**

**MARKETS** 

Indian markets continued their upward recovery in the month of August driven by optimism across counters. The rally in Indian equities is in stark contrast to the rest of the world plagued by pessimism on account of inflation and recessionary fears. For the month S&P BSE Sensex & NIFTY 50 ended with gains of 3.5% each. NIFTY Midcap 100 & NIFTY Smallcap 100 ended the month up 6.2% & 4.9% respectively. FPI's continued to be large buyers this month with a net inflow of Rs 56,521 Cr across asset classes.