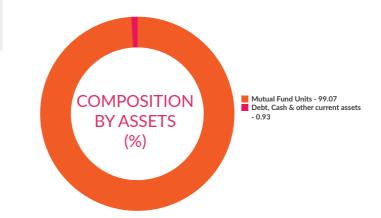

#### **Portfolio Holdings:**

| Stock Name                        | (%) of Total AUM |
|-----------------------------------|------------------|
| Axis Gold ETF                     | 99.07%           |
| Debt, Cash & other current assets | 0.93%            |