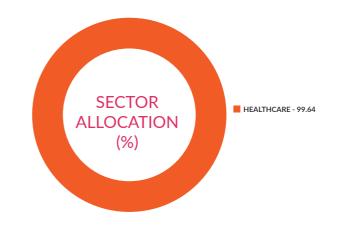

e

#### **About Pricing**

inception date is 17-May-21.

Details regarding the pricing calculations please log on to http://axismf.cmots.com/axis-healthcare-etf.aspx

#### **Scheme Details:**

Inception Date: 17-May-2021 AAUM for the month of : ₹20.72 cr. AUM as on  $31^{st}$  August, 2022: ₹ 20.22 cr.

Benchmark: Nifty Healthcare TRI
Underlying Index: Nifty Healthcare
Exchange Listed: NSE,BSE

Exchange Symbol/Scrip Code: AXISHCETF, 543348
ISIN: INF846K01Z12
Bloomberg Code: AXIHCETF IN Equity

Creation Unit Size: 50,000 units and in multiples thereof

inav axishcinav

Entry Load: NA Load Structure: Nil

Basket Size (As on 31<sup>st</sup> August, 4036505

2022):

#### Total Expense Ratio 0.20%

Note: All expense ratios are inclusive of GST on Management Fees.

#### Sectoral Allocation (%)



#### **Net Asset Value:**

Axis NIFTY Healthcare ETF ₹80.7301

#### **AXIS NIFTY HEALTHCARE ETF**

This product is suitable for investors who are seeking\*:

- Long term wealth creation solution
- The Fund that seeks to track returns by investing in a basket of NIFTY Healthcare Index stocks and aims to achieve returns of the stated index, subject to tracking error



# **Axis NIFTY India Consumption**

#### MONTHLY FACTSHEET - AUGUST 31,2022

#### **Investment Objective:**

To provide returns before expenses that closely correspond to the total returns of the NIFTY India Consumption Index subject to tracking errors. However, there is no assurance or guarantee that the investment objective of the scheme will be achieved.

#### **Type of Scheme**

An Open Ended Exchange Traded Fund trackin