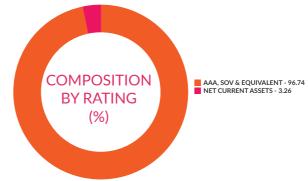

get Maturity Fund of Fund Scheme investing in units of Axis AAA Bond Plus SDL ETF - 2026 Maturity

#### **Fund Manager:**



Mr. Aditya Pagaria Work experience: 15 years. He has been managing this fund since 20th October 2021

#### **Portfolio Holdings:**

Stock Name (%) of Total AUM

Axis Nifty AAA Bond Plus SDL Apr 2026 50-50 ETF

97.54%

#### Scheme Details:

Benchmark:

Inception Date: 20-Oct-2021 AAUM for the month of: ₹201.29 cr. ₹ 207.42 cr. AUM as on 31st August, 2022:

Nifty AAA Bond Plus SDL Apr 2026 50:50 Index

Minimum Investment: ₹5000 and ₹1 thereafter

Entry Load: Load Structure: Nil

#### **Total Expense Ratio**

Regular: 0.22% Direct: 0.07%

Note: All expense ratios are inclusive of GST on Management Fees.

#### Composition by Assets (%)



#### Composition By Rating (%)



#### **Net Asset Value:**

| Regular Growth | ₹10.1095 |
|----------------|----------|
| Regular IDCW   | ₹10.1095 |
| Direct Growth  | ₹10.1226 |
| Direct IDCW    | ₹10.1226 |

#### AXIS NIFTY AAA BOND PLUS SDL APR 2026 50:50 ETF FOF

This product is suitable for investors who are seeking\*:

- Income over long term
- Investments in units of Axis AAA Bond Plus SDL ETF 2026 Maturity ETF, an open ended Target Maturity ETF investing predominantly inconstituents of Nifty AAA Bond Plus SDL Apr 2026 50:50 Index.



26.73%

15398

## **Scheme Returns**

Nifty 50 TRI Index (Additional Benchmark) 5.16%

#### PERFORMANCE (AS ON 31ST AUGUST, 2022)

| Axis NIFTY 50 ETF                                  |         |                                                       |         |