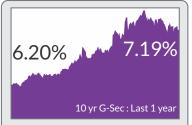

The investment objective of the Scheme is to provide returns before expenses that closely correspond to the total returns of the NIFTY Bank Index subject to tracking errors. However, there is no assurance or guarantee that the investment objective of the scheme will be achieved.

#### **Quantitative Data:**

**Tracking Error:** 

1-year: 0.09%
(\*As compared to Nifty Bank TRI)

Tracking Error is computed using Total Returns Index for 1-Year Period ending August 31,2022, based on day-end and month-end NAV respectively. Scheme inception date is 03-Nov-20.

#### **AXIS NIFTY BANK ETF**

This product is suitable for investors who are seeking\*:

- Long term wealth creation solution
- An index fund that seeks to track returns by investing in a basket of NIFTY Bank Index stocks and aims to achieve returns of the stated index, subject to tracking error