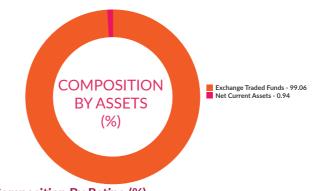

#### **Portfolio Holdings:**

Stock Name (%) of Total AUM

Axis AAA Bond Plus SDL ETF - 2026 99.06%

#### Compsition by Assets (%)