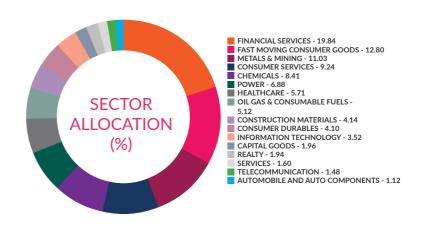

#### Sectoral Allocation (%)

#### **Top 10 Holdings:**

| Stock Name                        | (%) of Total AUM |
|-----------------------------------|------------------|
| Reliance Industries Limited       | 10.75%           |
| HDFC Bank Limited                 | 7.20%            |
| Infosys Limited                   | 6.51%            |
| ICICI Bank Limited                | 6.19%            |
| Housing Development Finance       | 4.94%            |
| Corporation Limited               |                  |
| Tata Consultancy Services Limited | 4.11%            |
| Kotak Mahindra Bank Limited       | 3.20%            |
| ITC Limited                       | 2.79%            |
| Hindustan Unilever Limited        | 2.48%            |
| Larsen & Toubro Limited           | 2.36%            |