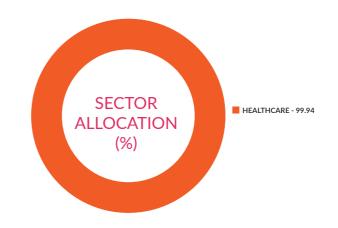

The investment objective of the Scheme is to provide returns before expenses that closely correspond to the total returns of the NIFTY Healthcare Index subject to tracking errors. However, there is no assurance or guarantee that the investment objective of the scheme will be achieved.

#### Top 10 Holdings:

| Stock Name                            | (%) of Total AUM |
|---------------------------------------|------------------|
| Sun Pharmaceutical Industries Limited | 20.85%           |
| Dr. Reddy's Laboratories Limited      | 11.91%           |
| Cipla Limited                         | 11.50%           |
| Divi's Laboratories Limited           | 10.27%           |
| Apollo Hospitals Enterprise Limited   | 9.11%            |
| Laurus Labs Limited                   | 4.99%            |
| Alkem Laboratories Limited            | 3.46%            |
| Biocon Limited                        | 3.42%            |
| Aurobindo Pharma Limited              | 3.35%            |
| Lupin Limited                         | 3.34%            |

#### Sectoral Allocation (%)