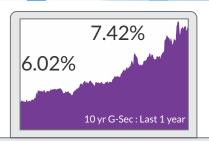

the benchmark 10 year crossing the psychological 7.5% mark for the first time since 2019. The markets currently have priced in much of the rate hikes anticipated from the RBI. Certain

7.42%

segments of the curve have over priced policy action giving us confidence that the worst of the rate movements is behind us.

#### Market View

Since the start of the year, long-term yields have already risen by over 100 bps. Short-term yields have risen by 150+ bps. For investors, the sharp rise in yields means that markets have already priced in the worst of the rate movements. We believe the markets have priced overnight rates rising to 6%+ over the medium term. With current repo rates at 4.90% this implies 100+ bps of incremental rate hikes factored into bond yields.