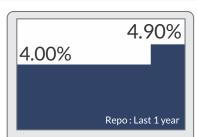

#### Market View

Since the start of the year, long-term yields have already risen by over 100 bps. Short-term yields have risen by 150+ bps. For investors, the sharp rise in yields means that markets have already priced in the worst of the rate movements. We believe the markets have priced overnight rates rising to 6%+ over the medium term. With current repo rates at 4.90% this implies 100+ bps of incremental rate hikes factored into bond yields.