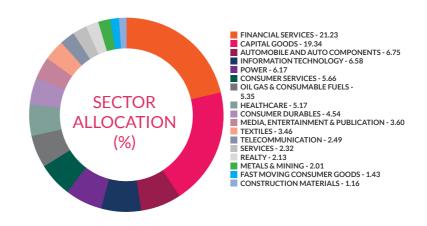

#### Sectoral Allocation (%)

#### **Top 10 Holdings:**

| Stock Name                      | (%) of Total AUM |
|---------------------------------|------------------|
| Adani Enterprises Limited       | 5.45%            |
| Adani Green Energy Limited      | 3.68%            |
| Avenue Supermarts Limited       | 3.35%            |
| Vedanta Limited                 | 3.27%            |
| SRF Limited                     | 3.27%            |
| Adani Transmission Limited      | 3.20%            |
| Pidilite Industries Limited     | 3.13%            |
| ICICI Lombard General Insurance | 2.95%            |
| Company Limited                 |                  |
| Info Edge (India) Limited       | 2.91%            |
| Dabur India Limited             | 2.77%            |