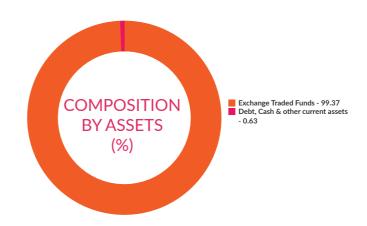

#### Portfolio Holdings:

| Stock Name                        | (%) of Total AUM |
|-----------------------------------|------------------|
| Axis Gold ETF                     | 99.37%           |
| Debt, Cash & other current assets | 0.63%            |