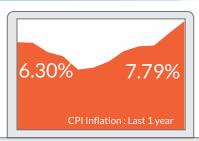

- Inflation @7.79%, Government fights inflation: CPI inflation for April 2022 stood at 7.79% driven by food and commodity prices. Core inflation (CPI excluding food, fuel, pan and tobacco) stood at 7.3%. The government cut excise duty on petrol by Rs8/ltr and on diesel by Rs6/ltr, imposed a hefty export duty on steel products and raw materials, also lowered import duty on key raw materials for steel production and announced curbs on the export of wheat & sugar, all in an attempt to reign in runaway inflation in key commodities. The RBI has upgraded its forecast for inflation to 6.2% for FY 2022-23.
- Currency Resilient despite record outflows: YTD FPI outflows have crossed US\$27 billion, the highest ever on record. Despite this, the INR remains one of the best performing emerging market currencies. High forex buffers put in place by the RBI have been the primary cushion for the performance of the domestic currency. As a medium to diversify its forex reserves, the RBI has also proactively added non US dollar currencies and Gold. USD/INR ended the month at 77.64/USD