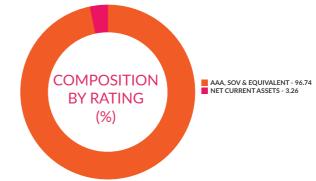

ntitative Data:**

Tracking Difference:

Since Inception: NA

 $\underline{\text{(*As compared to CRISIL IBX 70:30 CPSE Plus SDL - April 2025)}}$ 

Tracking Error is computed using Total Returns Index for Since Inception Period ending May 31,2022, based on day-end and month-end NAV respectively. Scheme inception date is 28-Jan-22.

#### Scheme Details:

Inception Date: 28-Jan-2022 AAUM for the month of : ₹588.76 cr. AUM as on  $31^{st}$  May, 2022: ₹589.37 cr.

Benchmark: CRISIL IBX 70:30 CPSE Plus SDL - April 2025

Entry Load: NA Load Structure: Nil

Minimum Investment: ₹5000 and ₹1 thereafter

#### **Total Expense Ratio**

 Regular:
 0.30%

 Direct:
 0.15%

Note: All expense ratios are inclusive of GST on Management Fees.

#### Compsition by Assets (%)



#### Composition By Rating (%)



#### **Net Asset Value:**

| Regular IDCW   | ₹9.8483 |
|----------------|---------|
| Regular Growth | ₹9.8483 |
| Direct Growth  | ₹9.8533 |
| Direct IDCW    | ₹9.8533 |

#### AXIS CPSE PLUS SDL 2025 70:30 DEBT INDEX FUND

This product is suitable for investors who are seeking\*:

- Income over long term
- Investments in state government securities (SDLs) similar to the composition of CRISIL IBX 70:30 CPSE Plus SDL April 2025, subject to tracking errors
- \*Investors should consult their financial advisers if in doubt about whether the product is suitable for them.



## AXIS CRISIL SDL 2027 Debt Index Fund

#### **Investment Objective:**

The investment objective of the scheme is to provide investment returns closely corresponding to the total returns of the securities as represented