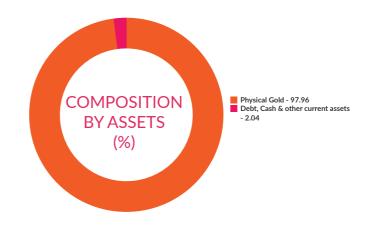

#### **Portfolio Holdings:**

Stock Name (%) of Total AUM

Gold 97.96%
Debt, Cash & other current assets 2.04%