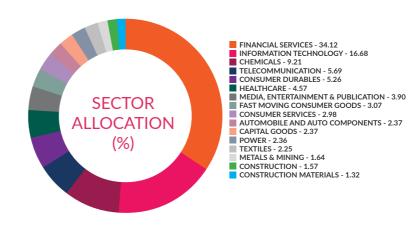

| 3.07%            |

#### **Quantitative Data:**

| Tracking Error:  |    |
|------------------|----|
| Since Inception: | NA |

(\*As compared to Nifty Smallcap 50 TRI)

Tracking Error is computed using Total Returns Index for Since Inception Period ending May 31,2022, based on day-end and month-end NAV respectively. Scheme inception date is 10-Mar-22.

#### **Scheme Details:**

Inception Date: 10-Mar-2022 AAUM for the month of : ₹24.23 cr. AUM as on  $31^{st}$  May, 2022: ₹25.74 cr.

Benchmark: Nifty Smallcap 50 TRI

Entry Load: NA Load Structure: Nil

Minimum Investment: ₹5000 and ₹1 thereafter

#### **Total Expense Ratio**

| Regular: | 1.00% |
|----------|-------|
| Direct:  | 0.25% |

Note: All expense ratios are inclusive of GST on Management Fees.

#### Sectoral Allocation (%)



#### **Net Asset Value:**

| Regular Growth | ₹8.9705 |
|----------------|---------|
| Regular IDCW   | ₹8.9705 |
| Direct Growth  | ₹8.9858 |
| Direct IDCW    | ₹8 9859 |

#### **AXIS NIFTY SMALLCAP 50 INDEX FUND**

This product is suitable for investors who are seeking\*:

- Long term wealth creation solution
- An index fund that seeks to track returns by investing in a basket of Nifty Smallcap 50 Index stocks and aims to achieve returns of the stated index, subject to tracking error.



### **Axis Nifty ETF**

#### **Investment Objective:**

The investment objective of the Scheme is to provide returns before expenses that closely correspond to the total returns of the Nifty 50 Index subject to tracking errors. However, there is no assurance or guarantee that the investment objective o