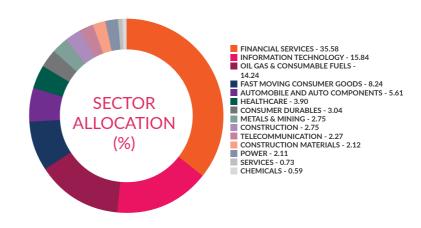

#### Sectoral Allocation (%)

#### **Index Facts:**

| P/E Multiple :  | 20.44 |
|-----------------|-------|
| P/B Multiple :  | 4.24  |
| Dividend Yield: | 1.43% |

Source: www.nseindia.com

#### **Top 10 Holdings:**

| Stock Name                        | (%) of Total AUM |
|-----------------------------------|------------------|
| Reliance Industries Limited       | 12.49%           |
| HDFC Bank Limited                 | 8.36%            |
| Infosys Limited                   | 7.56%            |
| ICICI Bank Limited                | 7.19%            |
| Housing Development Finance       | 5.74%            |
| Corporation Limited               |                  |
| Tata Consultancy Services Limited | 4.79%            |
| Kotak Mahindra Bank Limited       | 3.73%            |
| ITC Limited                       | 3.26%            |
| Hindustan Unilever Limited        | 2.89%            |
| Larsen & Toubro Limited           | 2.75%            |