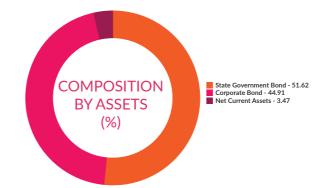

#### **Portfolio Holdings:**

| Stock Name                            | (%) of Total AUM |
|---------------------------------------|------------------|
| HDFC Limited                          | 13.98%           |
| 8.83% UP SDL (MD 24/02/2026)          | 8.91%            |
| REC Limited                           | 7.68%            |
| Power Finance Corporation Limited     | 7.36%            |
| Indian Oil Corporation Limited        | 7.33%            |
| 8.88% West Bengal SDL (MD 24/02/2026) | 5.47%            |
| 8.51% Maharashtra SDL (MD 09/03/2026) | 4.92%            |
| Export Import Bank of India           | 4.45%            |
| NTPC Limited                          | 4.11%            |
| 8.16% Karnataka SDL (MD 26/11/2025)   | 4.06%            |