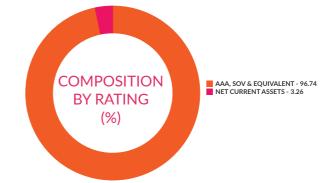

(MD 24/03/2027)      | 6.26%            |

#### **Quantitative Data:**

Tracking Difference:

Since Inception: NA

(\*As compared to CRISIL IBX SDL Index May 2027)

Tracking Error is computed using Total Returns Index for Since Inception Period ending May 31,2022, based on day-end and month-end NAV respectively. Scheme inception date is 23-Feb-22.

#### Scheme Details:

Inception Date: 23-Feb-2022 AAUM for the month of : ₹762.66 cr. AUM as on  $31^{st}$  May, 2022: ₹ 773.16 cr.

Benchmark: CRISIL IBX SDL Index May 2027

Entry Load: NA Load Structure: Nil

Minimum Investment: ₹5000 and ₹1 thereafter

#### **Total Expense Ratio**

Regular: 0.30% Direct: 0.15%

Note: All expense ratios are inclusive of GST on Management Fees.

#### Compsition by Assets (%)



#### Composition By Rating (%)



#### **Net Asset Value:**

| Regular Growth | ₹9.688  |
|----------------|---------|
| Regular IDCW   | ₹9.688  |
| Direct Growth  | ₹9.6919 |
| Direct IDCW    | ₹9.6918 |

#### **AXIS CRISIL SDL 2027 DEBT INDEX FUND**

This product is suitable for investors who are seeking\*:

- Income over long term
- Investments in state government securities (SDLs) replicating the composition of CRISIL IBX SDL Index May 2027, subject to tracking errors



#### PERFORMANCE (AS ON 31ST MAY, 2022)

| Axis Nifty 100 Index Fund                       |         |                                          |         |                                          |         |                                          |                 |                                           |                      |
|-------------