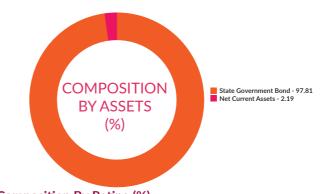

|
| 6.72% Kerala SDL (MD 24/03/2027)      | 6.26%            |

#### **Quantitative Data:**

Tracking Difference:

Since Inception: NA

(\*As compared to CRISIL IBX SDL Index May 2027)

Tracking Error is computed using Total Returns Index for Since Inception Period ending May 31,2022, based on day-end and month-end NAV respectively. Scheme inception date is 23-Feb-22.

#### Scheme Details:

Inception Date: 23-Feb-2022 AAUM for the month of : ₹762.66 cr. AUM as on  $31^{st}$  May, 2022: ₹ 773.16 cr.

Benchmark: CRISIL IBX SDL Index May 2027

Entry Load: NA Load Structure: Nil

Minimum Investment: ₹5000 and ₹1 thereafter

#### **Total Expense Ratio**

Regular: 0.30% Direct: 0.15%

Note: All expense ratios are inclusive of GST on Management Fees.

#### Compsition by Assets (%)



#### Composition By Rating (%)



#### **Net Asset Value:**

| Regular Growth | ₹9.688  |
|----------------|---------|
| Regular IDCW   | ₹9.688  |
| Direct Growth  | ₹9.6919 |
| Direct IDCW    | ₹9.6918 |

#### **AXIS CRISIL SDL 2027 DEBT INDEX FUND**

This product is suitable for investors who are seeking\*:

- Income over long term
- Investments in state government securities (SDLs) replicating the composition of CRISIL IBX SDL Index May 2027, subject to tracking errors



#### PERFORMANCE (AS ON 31ST MAY, 2022)

| Axis Nifty 100 Index Fund                       |         |                                          |         |                                          |         |                                          |                 |                                           |