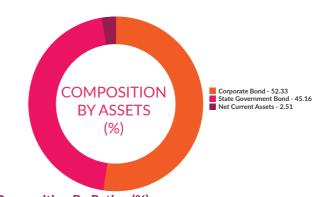

#### **Portfolio Holdings:**

| Stock Name                              | (%) of Total AUM |
|-----------------------------------------|------------------|
| NABARD                                  | 12.96%           |
| REC Limited                             | 12.47%           |
| 6.69% Madhya Pradesh SDL (MD            | 11.76%           |
| 17/03/2025)                             |                  |
| Indian Oil Corporation Limited          | 9.17%            |
| 8.1% West Bangal SDL (MD 28/01/2025)    | 8.68%            |
| 8.03% Gujarat SDL (MD 16/04/2025)       | 8.66%            |
| Power Finance Corporation Limited       | 8.42%            |
| Power Grid Corporation of India Limited | 5.08%            |
| National Housing Bank                   | 4.24%            |
| 8.05% Karnataka SDL (MD 25/02/2025)     | 3.47%            |

#### Compsition by Assets (%)