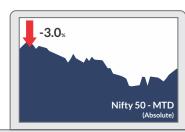

#### **KEY HIGHLIGHTS**

**MARKETS** 

Equity markets continued to remain under pressure during the month of May driven by global sentiment. FPI selling saw renewed vigour this month as they redeemed US\$4.7 billion during the month. YTD FPI outflows have now touched \$22.1bn. For the month S&P BSE Sensex & NIFTY 50 ended with losses of 2.6% & 3% respectively. NIFTY Midcap 100 & NIFTY Smallcap 100 ended the month with down 5.3% & 10.2% respectively. The Nifty's 11% decline since the market peak in October is yet to qualify as a bear market but what's exasperated the pain has been 'Loss Perception' stemming from the jagged decline & extremely high volatility.