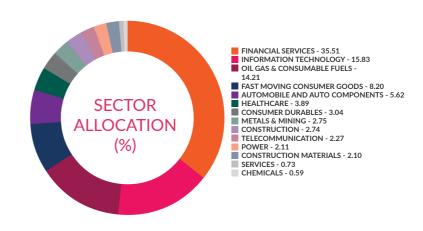

using Total Returns Index for 1-Year Period ending May 31,2022, bas edon day-end and monthend NAV respectively.

#### **About Pricing**

Details regarding the pricing calculations please log on to http://axismf.cmots.com/Creation\_Unit.aspx

#### **Scheme Details:**

Inception Date: 03-Jul-2017 AAUM for the month of : ₹123.66 cr. AUM as on  $31^{st}$  May, 2022: ₹128.23 cr.

Benchmark: Nifty 50 TRI Index

Underlying Index:

Exchange Listed:

Exchange Symbol/Scrip Code:

INF846K01W98

Bloomberg Code:

AXSNIFT IN Equity

Creation Unit Size: 50,000 units and in multiples thereof

Entry Load: NA
Load Structure: Nil

Basket Size (As on 31<sup>st</sup> May, 2022): 8756535

#### Total Expense Ratio

Note: All expense ratios are inclusive of GST on Management Fees.

#### Sectoral Allocation (%)



#### **Net Asset Value:**

Axis Nifty ETF ₹175.1307

#### **AXIS NIFTY ETF**

This product is suitable for investors who are seeking\*:

- Capital appreciation over medium to long term
- Investments in Equity & Equity related instruments covered by Nifty 50 Index

\*Investors should consult their financial advisers if in doubt about whether the product is suitable for them.



0.07%

## **Axis Banking ETF**

#### **Investment Objective:**

The investment objective of the Scheme is to provide returns before expenses that closely correspond to the total returns of the NIFTY Bank Index subject to tracking errors. However, there is no assurance or guarantee that the investment objective of the scheme will be achieved.

#### **Fund Manager:**



Mr. Ashish Naik Work experience: 14 years.He ha