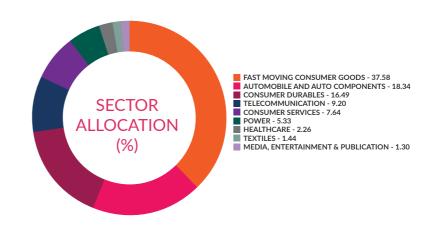

#### **Investment Objective:**

To provide returns before expenses that closely correspond to the total returns of the NIFTY India Consumption Index subject to tracking errors. However, there is no assurance or guarantee that the investment objective of the scheme will be achieved.

#### **Top 10 Holdings:**

| Stock Name                  | (%) of Total AUM |
|-----------------------------|------------------|
| Hindustan Unilever Limited  | 11.58%           |
| ITC Limited                 | 10.22%           |
| Bharti Airtel Limited       | 9.20%            |
| Asian Paints Limited        | 7.17%            |
| Maruti Suzuki India Limited | 5.88%            |
| Mahindra & Mahindra Limited | 5.51%            |
| Titan Company Limited       | 5.14%            |
| Nestle India Limited        | 3.49%            |
| Avenue Supermarts Limited   | 3.29%            |
| Adani Transmission Limited  | 3.14%            |

#### Sectoral Allocation (%)