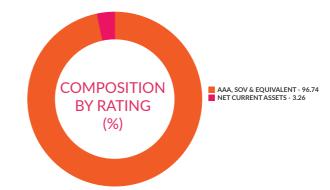

bout Pricing**

Details regarding the pricing calculations please log on to http://axismf.cmots.com/axis-aaa-bond-plus-sdl-etf-2026-Maturity.asp

#### Scheme Details:

Inception Date: 11-May-2021 AAUM for the month of : ₹997.71 cr. AUM as on  $31^{st}$  May, 2022: ₹997.41 cr.

Benchmark: Nifty AAA Bond Plus SDL Apr 2026 50:50 Index

Underlying Index: NIFTY AAA Bond Plus SDL Apr 2026

Exchange Listed: NSE

Exchange Symbol/Scrip Code: AXISBPSETF
ISIN: INF846K01Z04
Bloomberg Code: AXBPSETF

Creation Unit Size: 2500000 units and in multiples thereof

Entry Load: NA Load Structure: Nil

Basket Size (As on 31st May, 2022): 25656250

#### Total Expense Ratio

0.13%

Note: All expense ratios are inclusive of GST on Management Fees.

#### Compsition by Assets (%)



#### Composition By Rating (%)



#### **Net Asset Value:**

Axis AAA Bond Plus SDL ETF - 2026 Maturity ₹10.2625

#### AXIS AAA BOND PLUS SDL ETF - 2026 MATURITY

This product is suitable for investors who are seeking\*:

- Income over long term
- Investment in AAA rated Corporate Bonds & State Development Loans (SDLs) as represented by Nifty AAA Bond Plus SDL Apr 2026 50:50 Index, subject to tracking errors.



## Axis AAA Bond Plus SDL ETF - 2026 Maturity Fund of Fund

#### MONTHLY FACTSHEET - MAY 31,2022

#### **Investment Objective:**

To invest in units of Axis AAA Bond Plus SDL ETF - 2026 Maturity ETF, an open-ended Target Maturity Exchange Traded Fund with objective to replicate Nifty AAA Bond Plus SDL Apr 2026 50:50 Index by investing in bonds of issuers rated AAA and state development loans (SDL), subject to tra