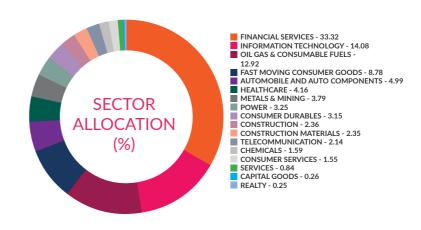

#### Sectoral Allocation (%)

#### **Index Facts**:

| P/E Multiple :  | 20.53 |
|-----------------|-------|
| P/B Multiple :  | 4.27  |
| Dividend Yield: | 1.5%  |

Source: www.nseindia.com

#### **Top 10 Holdings:**

| Stock Name                        | (%) of Total AUM |
|-----------------------------------|------------------|
| Reliance Industries Limited       | 10.75%           |
| HDFC Bank Limited                 | 7.20%            |
| Infosys Limited                   | 6.51%            |
| ICICI Bank Limited                | 6.19%            |
| Housing Development Finance       | 4.94%            |
| Corporation Limited               |                  |
| Tata Consultancy Services Limited | 4.11%            |
| Kotak Mahindra Bank Limited       | 3.20%            |
| ITC Limited                       | 2.79%            |
| Hindustan Unilever Limited        | 2.48%            |
| Larsen & Toubro Limited           | 2.36%            |