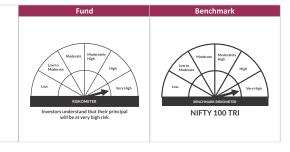

#### **AXIS NIFTY 100 INDEX FUND**

((An Open Ended Index Fund tracking the NIFTY 100 Index)

Benchmark: NIFTY 100 TRI

This product is suitable for investors who are seeking\*

- Long term wealth creation solution.
- An index fund that seeks to track returns by investing in a basket of Nifty 100 Index stocks and aims to achieve returns of the stated index, subject to tracking error.