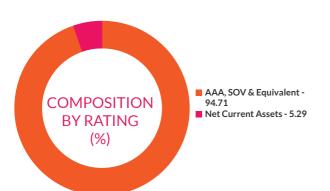

Source ACEMF

| Instrument Type/Issuer Name                        | Industry                           | % of NA |
|----------------------------------------------------|------------------------------------|---------|
| EQUITY                                             |                                    | 99.769  |
| Avenue Supermarts Limited                          | Retailing                          | 9.119   |
| Bajaj Finance Limited                              | Finance                            | 8.209   |
| Tata Consultancy Services Limited                  | IT - Software                      | 7.359   |
| Pidilite Industries Limited                        | Chemicals &<br>Petrochemicals      | 7.189   |
| Info Edge (India) Limited                          | Retailing                          | 5.639   |
| PI Industries Limited                              | Fertilizers &<br>Agrochemicals     | 5.389   |
| Divi's Laboratories Limited                        | Pharmaceuticals &<br>Biotechnology | 5.33    |
| ICICI Bank Limited                                 | Banks                              | 5.309   |
| Asian Paints Limited                               | Consumer<br>Durables               | 4.88    |
| Kotak Mahindra Bank Limited                        | Banks                              | 4.36    |
| Reliance Industries Limited                        | Petroleum<br>Products              | 4.31    |
| Bajaj Finserv Limited                              | Finance                            | 4.12    |
| Shree Cement Limited                               | Cement & Cement<br>Products        | 3.60    |
| Housing Development Finance<br>Corporation Limited | Finance                            | 3.13    |
| Cholamandalam Investment and Finance Company Ltd   | Finance                            | 3.12    |
| Apollo Hospitals Enterprise Limited                | Healthcare<br>Services             | 3.11    |
| Bajaj Auto Limited                                 | Automobiles                        | 3.069   |
| LTIMindtree Limited                                | IT - Software                      | 2.99    |
| Torrent Power Limited                              | Power                              | 2.60    |
| 0 0                                                | Auto Components                    | 2.26    |
| Mahindra & Mahindra Financial Services<br>Limited  | Finance                            | 1.57    |
| Motherson Sumi Wiring India Limited                | Auto Components                    | 1.31    |
| DLF Limited                                        | Realty                             | 1.15    |
| Other Equity (Less than 0.50% of the corpus)       |                                    | 0.70    |
| DEBT, CASH & OTHER CURRENT<br>ASSETS               |                                    | 0.249   |
| GRAND TOTAL                                        |                                    | 100.009 |