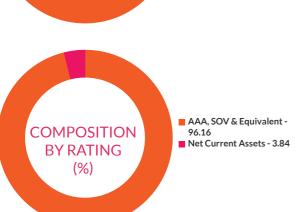

here can be no assurance that the investment objective of the Scheme will be achieved..



| Work experience: 15 years. He has been<br>managing this fund since 22nd November<br>2022 | Work experience: 10 years. He has been managing this fund since 1st February 2023 |
|------------------------------------------------------------------------------------------|-----------------------------------------------------------------------------------|
| OMPOSITION<br>BY ASSETS<br>(%)                                                           | ■ State Government Bond - 96.16<br>■ Net Current Assets - 3.84                    |
|                                                                                          | ■ AAA SOV & Equivalent -                                                          |



| PORTFOLIO                             |           |          |
|---------------------------------------|-----------|----------|
| Instrument Type/ Issuer Name          | Rating    | % of NAV |
| STATE GOVERNMENT BOND                 |           | 96.16%   |
| 7.38% Rajasthan SDL (MD 14/09/2026)   | Sovereign | 53.20%   |
| 6.24% Maharashtra SDL (MD 11/08/2026) | Sovereign | 10.32%   |
| 7.6% Gujarat SDL (MD 09/08/2026)      | Sovereign | 6.69%    |
| 7.61% Kerala SDL (MD 09/08/2026)      | Sovereign | 6.68%    |
| 7.37% Tamilnadu SDL (MD 14/09/2026)   | Sovereign | 6.65%    |
| 7.17% Rajasthan SDL (MD 28/09/2026)   | Sovereign | 6.61%    |
| 7.58% Maharashtra SDL(MD 24/08/2026)  | Sovereign | 2.68%    |
| 7.37% Maharashtra SDL (MD 14/09/2026) | Sovereign | 2.00%    |
| 7.59% Kerala SDL