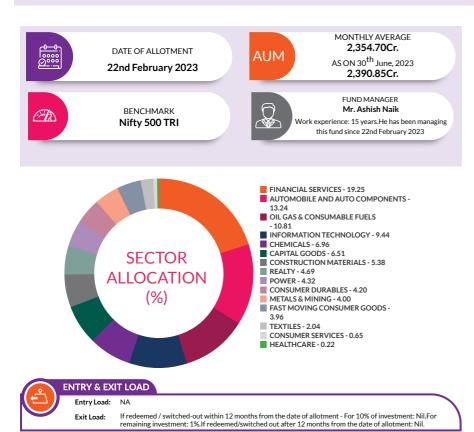

## **AXIS GROWTH OPPORTUNITIES FUND**

(An open-ended equity scheme investing in both large cap and mid cap stocks)

**FACTSHEET** 

INVESTMENT OBJECTIVE: To generate long term capital appreciation by investing in a diversified portfolio of Equity & Equity Related Instruments both in India as well as overseas. However, there can be no assurance that the investment objective of the Scheme will be achieved.

DATE OF ALLOTMENT 22nd October 2018

MONTHLY AVERAGE 9,271.92Cr.

AS ON 30<sup>th</sup> June, 2023 9,438.19Cr.

STATISTICAL MEASURES (3 YEARS) Standard Deviation - 16.56% Beta - 0.80 Sharpe Ratio\*\* - 1.15

FUND MANAGER Mr. Jinesh Gopani Mr. Vinayak Jayanath (for Foreign Work experience: 21 Securities) vears.He has been

22nd October 2018

managing this fund since Work experience: 7 years.He has been managing this fund since 17th January 2023