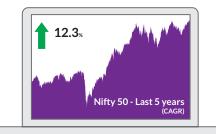

## **KEY HIGHLIGHTS**

**MARKETS** 

Indian equities had a spectacular month with benchmark indices registering all-time highs amid strong foreign inflows, improving outlook for corporate earnings and better than expected macros. The BSE Sensex, Nifty 50 and the Nifty Bank scaled new lifetime highs and the Nifty 50 surpassed the 19,000 mark. S&P BSE Sensex & NIFTY 50 ended the month up 3.4% and 3.5% respectively. NIFTY Midcap 100 & NIFTY Small cap 100 continued to outperform their large cap peers, up 5.9% & 6.6% respectively. Market breadth remained strong while volatility declined further over the month.