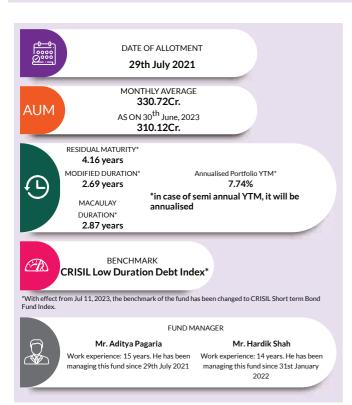

DATE OF ALLOTMENT

29th June 2012

BENCHMARK Nifty 500 TRI

PORTFOLIO TURNOVER (1 YEAR) 1.95 times

MONTHLY AVERAGE 15,821.92Cr. AS ON 30<sup>th</sup> June, 2023 15,892.47Cr.

STATISTICAL MEASURES (3 YEARS) Standard Deviation - 12.86% Beta - 0.98 Sharpe Ratio\*\* - 0.67

FUND MANAGER Mr. Jinesh Gopani Mr. Vinavak Javanath Work experience: 21 (for Foreign Securities) vears.He has been Work experience: 7 naging this fund since years.He has been 7th June 2016 managing this fund since 17th January 2023