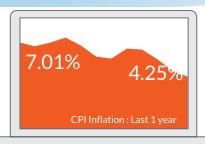

638                                               | 6.36%                | 10,420                                   |                   |

| ENTRY & EX  | IT LOAD                                                                                                                                           |
|-------------|---------------------------------------------------------------------------------------------------------------------------------------------------|
| Entry Load: | NA NA                                                                                                                                             |
| Exit Load:  | If redeemed / switched-out within 7 days from the date of allotment – $1\%$ If redeemed/switched out after 7 days from the date of allotment: Nil |









### **QUICK TAKE**

- Broadly interest rate cycle and inflation cycle have peaked bothin India and globally.
- Investors should add duration with every rise in yields.
- Mix of 10-year duration and 2-4-year duration assets are best strategies to invest in the current macro environment.
- Credits continue to remain attractive from a risk reward perspective give the improving macro fundamentals.

In June, the guiding theme for debt markets was the monetary policy decisions by the Reserve Bank of India (RBI) and the central banks globally including the US Federal Reserve (Fed). Markets also witnessed oil production cuts by OPEC and a slew of positive macro data releases in India and the US. All these together led to a 10-12 bps rise in yields for all bonds

over one year. Additionally, th