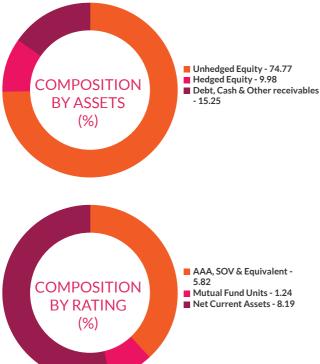

|
| 7.59% GOI(MD 11/01/2026)                | Sovereign                     |                    |                      | 0.699                           |
| MUTUAL FUND UNITS                       | Ţ.                            |                    |                      | 1.249                           |
| Axis Long Duration Fund - Direct Plan - |                               |                    |                      | 1.24                            |
| Growth Option                           |                               |                    |                      |                                 |
| CASH & OTHER NET CURRENT ASSETS         |                               |                    |                      | 8.19                            |



### PERFORMANCE (as on 30th June, 2023)

|                                                                                        | 1 Year  |                                                |         | 3 Years                                        |         | 5 Years                                  | Since Inception |                                          |                      |
|----------------------------------------------------------------------------------------|---------|------------------------------------------------|---------|------------------------------------------------|---------|------------------------------------------|-----------------|------------------------------------------|----------------------|
| Period