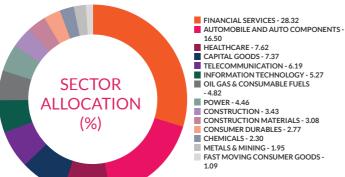

Source ACEMF

| Instrument Type/Issuer Name                           | Industry                           | % of NA\ |
|-------------------------------------------------------|------------------------------------|----------|
| EQUITY                                                |                                    | 98.56%   |
| Bajaj Finance Limited                                 | Finance                            | 9.46%    |
| Avenue Supermarts Limited                             | Retailing                          | 8.369    |
| Tata Consultancy Services Limited                     | IT - Software                      | 7.179    |
| Nestle India Limited                                  | Food Products                      | 6.929    |
| Info Edge (India) Limited                             | Retailing                          | 5.989    |
| Pidilite Industries Limited                           | Chemicals &<br>Petrochemicals      | 5.319    |
| Torrent Power Limited                                 | Power                              | 4.979    |
| Cholamandalam Investment and<br>Finance Company Ltd   | Finance                            | 4.80%    |
| Divi's Laboratories Limited                           | Pharmaceuticals &<br>Biotechnology | 4.639    |
| Kotak Mahindra Bank Limited                           | Banks                              | 4.409    |
| Housing Development Finance<br>Corporation Limited    | Finance                            | 4.379    |
| Bajaj Finserv Limited                                 | Finance                            | 4.269    |
| PI Industries Limited                                 | Fertilizers &<br>Agrochemicals     | 3.989    |
| Shree Cement Limited                                  | Cement & Cement<br>Products        | 3.399    |
| Astral Limited                                        | Industrial<br>Products             | 2.369    |
| HDFC Bank Limited                                     | Banks                              | 2.289    |
| Apollo Hospitals Enterprise Limited                   | Healthcare<br>Services             | 2.259    |
| Mahindra & Mahindra Limited                           | Automobiles                        | 1.969    |
| Sundaram Finance Limited                              | Finance                            | 1.799    |
| Tube Investments of India Limited                     | Auto Components                    | 1.789    |
| Sona BLW Precision Forgings Limited                   | Auto Components                    | 1.139    |
| Tata Motors Limited                                   | Automobiles                        | 1.119    |
| The Indian Hotels Company Limited                     | Leisure Services                   | 1.089    |
| Coforge Limited                                       | IT - Software                      | 0.829    |
| Tata Elxsi Limited                                    | IT - Software                      | 0.739    |
| CG Power and Industrial Solutions<br>Limited          | Electrical<br>Equipment            | 0.639    |
| Other Domestic Equity (Less than 0.50% of the corpus) |                                    | 2.63%    |
| DEBT, CASH & OTHER CURRENT<br>ASSETS                  |                                    | 1.44%    |
| GRAND TOTAL                                           |                                    | 100.009  |