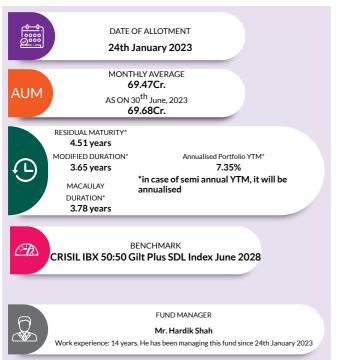

difference is taken from the launch date of the scheme. The tracking difference may look optically elevated on account of deployment during the first few days of the scheme. This effect is transitionary in nature and normalizes as the fund completes 1 year since fund launch.

# **AXIS CRISIL IBX 50:50 GILT PLUS SDL JUNE 2028 INDEX FUND**

(An open-ended Target Maturity index fund investing in constituents of CRISIL IBX 50:50 Gilt Plus SDL Index – June 2028. Relatively High interest rate risk and Relatively Low Credit Risk)



**INVESTMENT OBJECTIVE:** The investment objective of the scheme is to provide investment returns closely corresponding to the total returns of the securities as represented by the CRISIL IBX 50:50 Gilt Plus SDL June 2028 before expenses, subject to tracking errors.



| PORTFOLIO                            |           |          |
|--------------------------------------|-----------|----------|
| Instrument Type/ Issuer Name         | Rating    | % of NAV |
| STATE GOVERNMENT BOND                |           | 51.76%   |
| 8.05% Tamilnadu SDL (MD 18/04/2028)  | Sovereign | 22.13%   |
| 8.44% Rajasthan SDL (MD 07/03/2028)  | Sovereign | 7.47%    |
| 8.15% Tamil Nadu SDL (MD 09/05/2028) | Sovereign | 7.40%    |
| 8.16% Rajasthan SDL (MD 09/05/2028)  | Sovereign | 7.40%    |
| 8% Kerala SDL (MD 11/04/2028)        | Sovereign | 7.35%    |
| GOVERNMENT BOND                      |           | 44.60%   |
| 7.17% GOI (MD 08/01/2028)            | Sovereign | 44.60%   |
| NET CURRENT ASSETS                   |           | 3.64%    |
| GRAND TOTAL