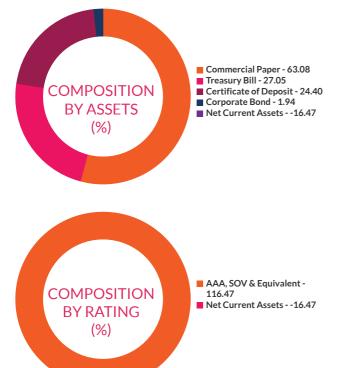

n taken as the maturity date. <sup>&</sup> The yield to maturity given above is based on the portfolio of funds as on date given above. This should not be taken as an indication of the returns that maybe generated by the fund and the securities bought by the fund may or may not be held till their respective maturities. The calculation is based on the invested corpus of the debt portfolio.

# **AXIS LIQUID FUND**

(An open ended liquid scheme. A relatively low interest rate risk and moderate credit risk.)



-16.47%

100.00%

INVESTMENT OBJECTIVE: To provide a high level of liquidity with reasonable returns commensurating with low risk through a portfolio of money market and debt securities. However, there can be no assurance that the investment objective of the scheme will be achieved.







**GRAND TOTAL** 

|                    | Period                                          |                                                 |                                           |                                                              | [                                              | Date of inception                         | on                                                           |                                                         |                                           |                                                              |  |
|--------------------|-------------------------------------------------|-------------------------------------------------|-------------------------------------------|----------------------------------------------------------