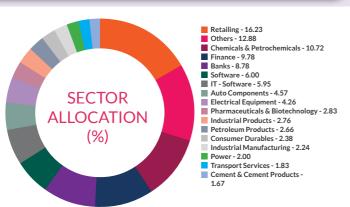

Source ACEMF

| Instrument Type/Issuer Name                        | Industry                           | % of NA |
|----------------------------------------------------|------------------------------------|---------|
| EQUITY                                             |                                    | 99.769  |
| Avenue Supermarts Limited                          | Retailing                          | 9.119   |
| Bajaj Finance Limited                              | Finance                            | 8.209   |
| Tata Consultancy Services Limited                  | IT - Software                      | 7.359   |
| Pidilite Industries Limited                        | Chemicals &<br>Petrochemicals      | 7.189   |
| Info Edge (India) Limited                          | Retailing                          | 5.639   |
| PI Industries Limited                              | Fertilizers &<br>Agrochemicals     | 5.389   |
| Divi's Laboratories Limited                        | Pharmaceuticals &<br>Biotechnology | 5.33    |
| ICICI Bank Limited                                 | Banks                              | 5.309   |
| Asian Paints Limited                               | Consumer<br>Durables               | 4.88    |
| Kotak Mahindra Bank Limited                        | Banks                              | 4.36    |
| Reliance Industries Limited                        | Petroleum<br>Products              | 4.31    |
| Bajaj Finserv Limited                              | Finance                            | 4.12    |
| Shree Cement Limited                               | Cement & Cement<br>Products        | 3.60    |
| Housing Development Finance<br>Corporation Limited | Finance                            | 3.13    |
| Cholamandalam Investment and Finance Company Ltd   | Finance                            | 3.12    |
| Apollo Hospitals Enterprise Limited                | Healthcare<br>Services             | 3.11    |
| Bajaj Auto Limited                                 | Automobiles                        | 3.069   |
| LTIMindtree Limited                                | IT - Software                      | 2.99    |
| Torrent Power Limited                              | Power                              | 2.60    |
| 0 0                                                | Auto Components                    | 2.26    |
| Mahindra & Mahindra Financial Services<br>Limited  | Finance                            | 1.57    |
| Motherson Sumi Wiring India Limited                | Auto Components                    | 1.31    |
| DLF Limited                                        | Realty                             | 1.15    |
| Other Equity (Less than 0.50% of the corpus)       |                                    | 0.70    |
| DEBT, CASH & OTHER CURRENT<br>ASSETS               |                                    | 0.249   |
| GRAND TOTAL                                        |                                    | 100.009 |