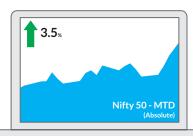

## **KEY HIGHLIGHTS**

**MARKETS** 

Indian equities had a spectacular month with benchmark indices registering all-time highs amid strong foreign inflows, improving outlook for corporate earnings and better than expected macros. The BSE Sensex, Nifty 50 and the Nifty Bank scaled new lifetime highs and the Nifty 50 surpassed the 19,000 mark. S&P BSE Sensex & NIFTY 50 ended the month up 3.4% and 3.5% respectively. NIFTY Midcap 100 & NIFTY Small cap 100 continued to outperform their large cap peers, up 5.9% & 6.6% respectively. Market breadth remained strong while volatility declined further over the month.