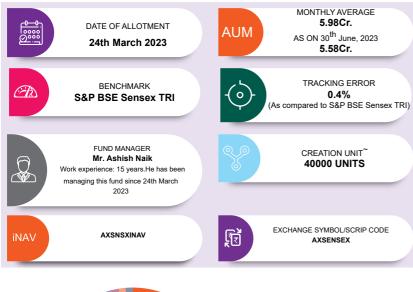

s                      | 0.96%    |
| Crompton Greaves Consumer<br>Electricals Limited | Consumer<br>Durables                  | 0.91%    |
| Zee Entertainment Enterprises<br>Limited         | Entertainment                         | 0.81%    |
| DEBT, CASH & OTHER CURRENT ASSETS                |                                       | 0.60%    |
| GRAND TOTAL                                      |                                       | 100.00%  |



# **AXIS S&P BSE SENSEX ETF**

(An Open Ended Exchange Traded Fund tracking S and P BSE Sensex TRI)



INVESTMENT OBJECTIVE: To provide returns before expenses that correspond to the total returns of the S&P BSE Sensex TRI subject to tracking errors. However, there is no assurance that the investment objective of the scheme will be achieved.







Note: Since the Scheme has not completed Six Months, performance details for the Scheme are not provided.
Since the fund has not completed 1-year annualized tracking error is taken from the launch date of the scheme. The tracking error may look optically elevated on account of deployment during the first few days of the scheme. This effect is transitionary in nature and normalizes as the fund completes 1 year since fund launch.

| Instrument Type/Issuer Name                        | Industry                           | % of NAV |
|----------------------------------------------------|------------------------------------|----------|
| EQUITY                                             |                                    | 99.28%   |
| Reliance Industries Limited