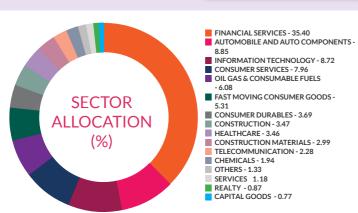

# PORTFOLIO

| Instrument Type/Issuer Name                           | Industry                           | % of NAV |
|-------------------------------------------------------|------------------------------------|----------|
| EQUITY                                                |                                    | 94.31%   |
| ICICI Bank Limited                                    | Banks                              | 9.22%    |
| Bajaj Finance Limited                                 | Finance                            | 8.15%    |
| HDFC Bank Limited                                     | Banks                              | 6.99%    |
| Reliance Industries Limited                           | Petroleum<br>Products              | 6.08%    |
| Avenue Supermarts Limited                             | Retailing                          | 6.00%    |
| Tata Consultancy Services Limited                     | IT - Software                      | 4.45%    |
| Infosys Limited                                       | IT - Software                      | 4.27%    |
| Mahindra & Mahindra Limited                           | Automobiles                        | 3.48%    |
| Larsen & Toubro Limited                               | Construction                       | 3.47%    |
| Housing Development Finance<br>Corporation Limited    | Finance                            | 3.01%    |
| UltraTech Cement Limited                              | Cement & Cement<br>Products        | 2.99%    |
| Kotak Mahindra Bank Limited                           | Banks                              | 2.69%    |
| Nestle India Limited                                  | Food Products                      | 2.44%    |
| Bharti Airtel Limited                                 | Telecom - Services                 | 2.28%    |
| Titan Company Limited                                 | Consumer<br>Durables               | 2.24%    |
| Hindustan Unilever Limited                            | Diversified FMCG                   | 2.08%    |
| Maruti Suzuki India Limited                           | Automobiles                        | 2.00%    |
| Cholamandalam Investment and<br>Finance Company Ltd   | Finance                            | 1.96%    |
| Tata Motors Limited                                   | Automobiles                        | 1.94%    |
| Bajaj Finserv Limited                                 | Finance                            | 1.83%    |
| Sun Pharmaceutical Industries Limited                 | Pharmaceuticals &<br>Biotechnology | 1.81%    |
| State Bank of India                                   | Banks                              | 1.55%    |
| Info Edge (India) Limited                             | Retailing                          | 1.54%    |
| Pidilite Industries Limited                           | Chemicals &<br>Petrochemicals      | 1.48%    |
| Asian Paints Limited                                  | Consumer<br>Durables               | 1.45%    |
| Nifty 50 Index                                        | Index                              | 1.33%    |
| Apollo Hospitals Enterprise Limited                   | Healthcare<br>Services             | 1.26%    |
| InterGlobe Aviation Limited                           | Transport Services                 | 1.18%    |
| Bajaj Auto Limited                                    | Automobiles                        | 0.91%    |
| DLF Limited                                           | Realty                             | 0.87%    |
| TVS Motor Company Limited                             | Automobiles                        | 0.52%    |
| Other Domestic Equity (Less than 0.50% of the corpus) |                                    | 2.84%    |
| DEBT, CASH & OTHER CURRENT<br>ASSETS                  |                                    | 5.69%    |
| GRAND TOTAL                                           |                                    | 100.00%  |