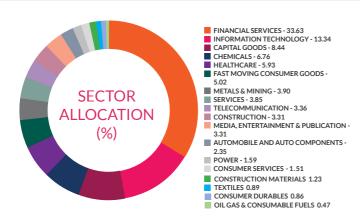

|                                                                     | 1 Year  |                                                      | 3 Years |                                                      | 5 Years |                                                      | Since Inception |                                                      |                      |
|---------------------------------------------------------------------|---------|------------------------------------------------------|---------|------------------------------------------------------|---------|------------------------------------------------------|-----------------|------------------------------------------------------|----------------------|
| Period                                                              | CAGR(%) | Current<br>Value of<br>Investment<br>of<br>₹10,000/- | CAGR(%) | Current<br>Value of<br>Investment<br>of<br>₹10,000/- | CAGR(%) | Current<br>Value of<br>Investment<br>of<br>₹10,000/- | CAGR(%)         | Current<br>Value of<br>Investment<br>of<br>₹10,000/- | Date of<br>Inception |
| Axis Growth Opportunities<br>Fund - Regular Plan - Growth<br>Option | 26.15%  | 12,615                                               | 26.35%  | 20,171                                               | NA      | NA                                                   | 18.79%          | 22,430                                               |                      |
| NIFTY Large Midcap 250 TRI<br>Benchmark)                            | 27.72%  | 12,772                                               | 29.12%  | 21,528                                               | NA      | NA                                                   | 17.91%          | 21,661                                               | 22-Oct-<br>18        |
| Nifty 50 TRI Index<br>Additional Benchmark)                         | 22.91%  | 12,291                                               | 24.54%  | 19,315                                               | NA      | NA                                                   | 15.69%          | 19,807                                               |                      |
| Axis Growth Opportunities<br>Fund - Direct Plan - Growth<br>Option  | 27.78%  | 12,778                                               | 28.17%  | 21,055                                               | NA      | NA                                                   | 20.68%          | 24,150                                               |                      |
| NIFTY Large Midcap 250 TRI<br>Benchmark)                            | 27.72%  | 12,772                                               | 29.12%  | 21,528                                               | NA      | NA                                                   | 17.91%          | 21,661                                               | 22-Oct-<br>18        |
| Nifty 50 TRI Index<br>Additional Benchmark)                         | 22.91%  | 12,291                                               | 24.54%  | 19,315                                               | NA      | NA                                                   | 15.69%          | 19,807                                               |                      |