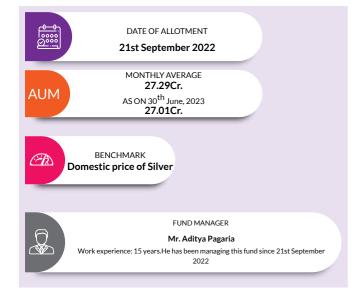

DATE OF ALLOTMENT

29th June 2012

BENCHMARK Nifty 500 TRI

PORTFOLIO TURNOVER (1 YEAR) 1.95 times

MONTHLY AVERAGE 15,821.92Cr. AS ON 30<sup>th</sup> June, 2023 15,892.47Cr.

STATISTICAL MEASURES (3 YEARS) Standard Deviation - 12.86% Beta - 0.98 Sharpe Ratio\*\* - 0.67

FUND MANAGER Mr. Jinesh Gopani Mr. Vinavak Javanath Work experience: 21 (for Foreign Securities) vears.He has been Work experience: 7 naging this fund since years.He has been 7th June 2016 managing this fund since 17th January 2023