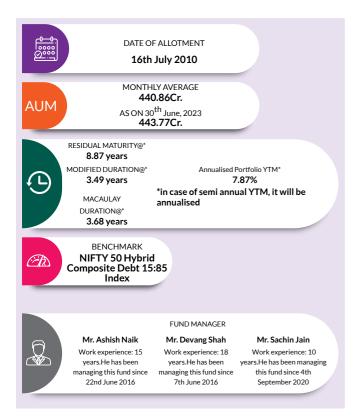

DATE OF ALLOTMENT

29th December 2009

BENCHMARK
Nifty 500 TRI

PORTFOLIO TURNOVER (1 YEAR) **0.16 times** 

MONTHLY AVERAGE 31,952.19Cr.

STATISTICAL MEASURES (3 YEARS)
Standard Deviation - 13.05%
Beta - 0.96
Sharpe Ratio\*\* - 0.83

FUND MANAGER

Mr. Jinesh Gopani

Work experience: 21 years.He has been managing this fund since 1st April 2011

| PERFORMANC                                                      |         | (as on                                               | 30th Ju | ne, 2023)                                            | )       |                                                      |                 |                                                      |                      |
|-----------------------------------------------------------------|---------|------------------------------------------------------|---------|------------------------------------------------------|---------|------------------------------------------------------|-----------------|------------------------------------------------------|----------------------|
|                                                                 | 1       | Year                                                 | 3 Years |                                                      | 5 Years |                                                      | Since Inception |                                                      |                      |
| Period                                                          | CAGR(%) | Current<br>Value of<br>Investment<br>of<br>₹10,000/- | CAGR(%) | Current<br>Value of<br>Investment<br>of<br>₹10,000/- | CAGR(%) | Current<br>Value of<br>Investment<br>of<br>₹10,000/- | CAGR(%)         | Current<br>Value of<br>Investment<br>of<br>₹10,000/- | Date of<br>Inception |
| Axis Long Term Equity Fund<br>- Regular Plan - Growth<br>Option | 21.91%  | 12,191                                               | 17.92%  | 16,398                                               | 10.57%  | 16,533                                               | 15.63%          | 71,099                                               | 29-Dec-              |
| Nifty 500 TRI (Benchmark)                                       | 23.90%  | 12,390                                               | 26.06%  | 20,030                                               | 13.64%  | 18,963                                               | 11.66%          | 44,384                                               | 09                   |
| Nifty 50 TRI Index<br>(Additional Benchmark)                    | 22.91%  | 12,291                                               | 24.54%  | 19,315                                               | 13.70%  | 19,018                                               | 11.51%          | 43,566                                               |                      |
| Axis Long Term Equity Fund<br>- Direct Plan - Growth<br>Option  | 22.87%  | 12,287                                               | 18.91%  | 16,812                                               | 11.52%  | 17,260                                               | 17.22%          | 53,022                                               | 01-Jan-              |
| Nifty 500 TRI (Benchmark)                                       | 23.90%  | 12,390                                               | 26.06%  | 20,030                                               | 13.64%  | 18,963                                               | 13.75%          | 38,673                                               | 13                   |
| Nifty 50 TRI Index<br>(Additional Benchmark)                    | 22.91%  | 12,291                                               | 24.54%  | 19,315                                               | 13.70%  | 19,018                                               | 13.18%          | 36,675                                               |                      |