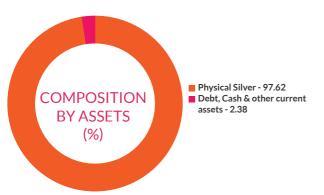

7.57%                  | 12,130                                               | 21 Scp 22            |        |
| Past performance may or may not be sustained in future. Different plans have different expense structure. Pratik Tibrewal is managing the scheme since 21st September 2t and he manages 3 schemes of Axis Mutual Fund. Please refer to annexure on Page 108 for performance of all schemes managed by the fund manager. Returns greater that vear period are compounded annualised (CASR). Race Value per unit: \$1.7". |                         |                                          |                         |                                                      |                      | 2<br>1 |

Please refer to page no 102-106, 112, 117,129 for NAV, TER, Riskometer & Statutory Details.





Since the fund has not completed 1-year annualized tracking error is taken from the launch date of the scheme. The tracking error may look optically elevated on account of deployment during the first few days of the scheme. This effect is transitionary in nature and normalizes as the fund completes 1 year since fund launch.

# AXIS SILVER FUND OF FUND (An open ended Fund of Fund scheme investing in Axis Silver ETF)



**INVESTMENT OBJECTIVE:** To provide long-term capital appreciation from a portfolio investing predominantly in units of domestic equity ETFs. There is no assurance that the investment objective of the Scheme will be realized. However, there can be no assurance that the investment objective of the Scheme will be realized.



|  | Exchange traded Fund - 97.09 Debt, Cash &