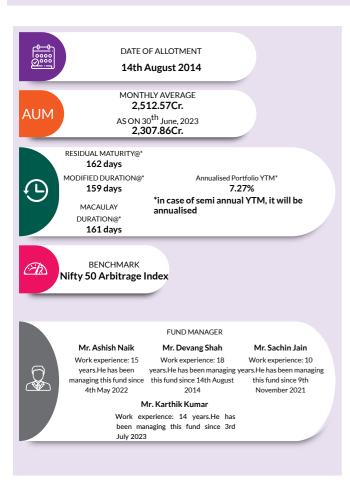

calculation is based on the invested corpus of the debt portfolio.

"Name of Axis Dynamic Equity Fund has been changed to Axis Balanced Advantage Fund w.e.f. September 30, 2021.

1.13%

100.00%

(An Open Ended Scheme Investing In Arbitrage Opportunities)

**INVESTMENT OBJECTIVE:** To generate income through low volatility absolute return strategies that take advantage of opportunities in the cash and the derivative segments of the equity markets including the arbitrage opportunities available within the derivative segment, by using other derivative based strategies and by investing the balance in debt and money market instruments. However, there is no assurance or guarantee that the investment objective of the Scheme will be achieved. The Scheme does not assure or guarantee any returns.



| COMPOSITION<br>BY ASSETS<br>(%) | ■ Hedged Equity - 71.96 ■ Debt, Cash & Other receivables - 28.04 |
|---------------------------------|------------------------------------------------------------------|
|---------------------------------|------------------------------------------------------------------|

| PORTFOLIO                                                |                                    |          |
|----------------------------------------------------------|------------------------------------|----------|
| Instrument Type/ Issuer Name                             | Industry/Rating                    | % of NAV |
| EQUITY                                                   |                                    | 71.96%   |
| ICICI Bank Limited