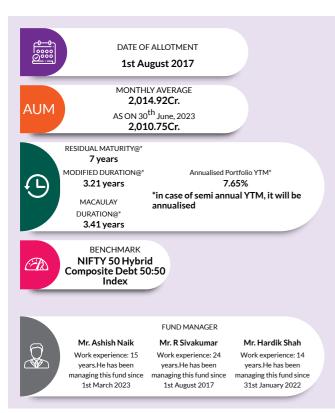

urity given above is based on the portfolio of funds as on date given above. This should not be taken as an indication of the returns that maybe generated by the fund and the securities bought by the fund may or may not be held till their respective maturities

## **AXIS BALANCED ADVANTAGE FUND**

(An Open Ended Dynamic Asset Allocation Fund)



**INVESTMENT OBJECTIVE:** To generate capital appreciation by investing in a portfolio of equity or equity linked securities while secondary objective is to generate income through investments in debt and money market instruments. It also aims to manage risk through active asset allocation. However, there is no assurance or guarantee that the investment objective of the Scheme will be achieved. The Scheme does not assure or guarantee any returns.



| COMPOSITION<br>BY ASSETS<br>(%) | ■ Unhedged Equity - 66.97<br>■ Hedged Equity - 7.71<br>■ Debt, Cash & Other receivables<br>- 25.32                                                                   |
|---------------------------------|----------------------------------------------------------------------------------------------------------------------------------------------------------------------|
| COMPOSITION<br>BY RATING<br>(%) | <ul> <li>AAA, SOV &amp; Equivalent - 16.46</li> <li>AA+ - 3.24</li> <li>AA - 1.04</li> <li>A+ - 0.74</li> <li>A - 1.05</li> <li>Net Current Assets - 2.79</li> </ul> |

| ssuer                                                     | Industry/<br>Rating                | Equity<br>Exposure | Derivate<br>Exposure | Net Exposure %<br>of Net Assets         |
|--