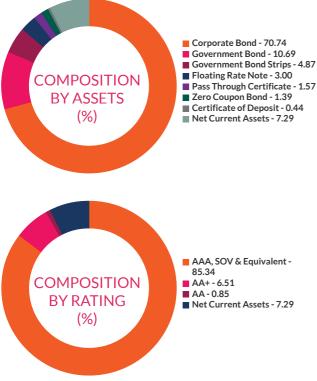

## HOLDINGS

The holdings or the portfolio is a mutual fund's latest or updated reported statement of investments/ securities. These are usually displayed in terms of percentage to net assets or the trupee value or both. The objective is to give investors an idea of where their money is being invested by the fund manager.

#### RATING PROFILE

Mutual funds invest in securities after evaluating their creditworthiness as disclosed by the atings. A depiction of the mutual fund in various investments based on their ratings becomes ofile of othe gund. Typically, this is a feature of debt funds.