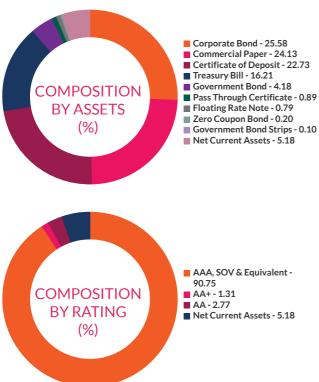

s with put/call option, the put/call date has been taken as the maturity date. <sup>&</sup> The yield to maturity given above is based on the portfolio of funds as on date given above. This should not be taken as an indication of the returns that maybe generated by the fund and the securities bought by the fund may or may not be held till their respective maturities. The calculation is based on the invested corpus of the debt portfolio.

## **AXIS ULTRA SHORT TERM FUND**





**INVESTMENT OBJECTIVE:** The investment objective of the Scheme is to generate regular income and capital appreciation by investing in a portfolio of short term debt and money market instruments with relatively lower interest rate risk such that Macaulay duration of the portfolio is between 3 months and 6 months.





| PORTFOLIO                                                                                         |                        |              |
|---------------------------------------------------------------------------------------------------|------------------------|--------------|
|                                                                                                   |                        |              |
| Instrument Type/ Issuer Name                                                                      | Rating                 | % of NA      |
| CORPORATE BOND                                                                                    |                        | 25.589       |
| National Bank For Agriculture and Rural Development