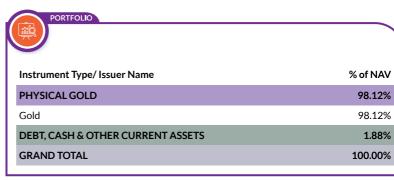

| 5.40%    | 11,708                                               | 13.11%  | 18,526                                               | 4.92%   | 16,557                                               | 01-Jan-1            |
| Domestic price of Gold<br>(Benchmark)            | 13.79%  | 11,379                                               | 6.05%    | 11,926                                               | 13.75%  | 19,057                                               | 6.29%   | 18,971                                               | O1-Jan-1            |

(An open ended scheme replicating/tracking Domestic Price of Gold)

INVESTMENT OBJECTIVE: The investment objective of the Scheme is to generate returns that are in line with the performance of gold.





|                                       | 1       | Year                                                 | 3 \     | /ears                                                | 5 \     | /ears                                                | Since I | nception                                             |                     |
|---------------------------------------|---------|------------------------------------------------------|---------|------------------------------------------------------|---------|------------------------------------------------------|---------|------------------------------------------------------|---------------------|
| Period                                | CAGR(%) | Current<br>Value of<br>Investment<br>of<br>₹10,000/- | Date of<br>Inceptio |
| Axis Gold ETF