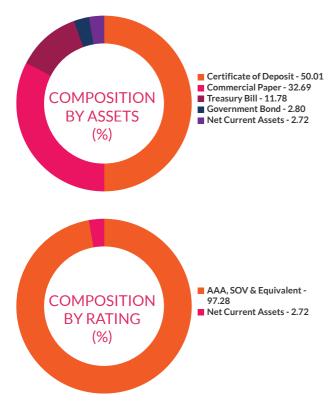

Source ACEMF

| Instrument Type/Issuer Name                           | Industry                           | % of NA\ |
|-------------------------------------------------------|------------------------------------|----------|
| EQUITY                                                |                                    | 98.56%   |
| Bajaj Finance Limited                                 | Finance                            | 9.46%    |
| Avenue Supermarts Limited                             | Retailing                          | 8.369    |
| Tata Consultancy Services Limited                     | IT - Software                      | 7.179    |
| Nestle India Limited                                  | Food Products                      | 6.929    |
| Info Edge (India) Limited                             | Retailing                          | 5.989    |
| Pidilite Industries Limited                           | Chemicals &<br>Petrochemicals      | 5.319    |
| Torrent Power Limited                                 | Power                              | 4.979    |
| Cholamandalam Investment and<br>Finance Company Ltd   | Finance                            | 4.80%    |
| Divi's Laboratories Limited                           | Pharmaceuticals &<br>Biotechnology | 4.639    |
| Kotak Mahindra Bank Limited                           | Banks                              | 4.409    |
| Housing Development Finance<br>Corporation Limited    | Finance                            | 4.379    |
| Bajaj Finserv Limited                                 | Finance                            | 4.269    |
| PI Industries Limited                                 | Fertilizers &<br>Agrochemicals     | 3.989    |
| Shree Cement Limited                                  | Cement & Cement<br>Products        | 3.399    |
| Astral Limited                                        | Industrial<br>Products             | 2.369    |
| HDFC Bank Limited                                     | Banks                              | 2.289    |
| Apollo Hospitals Enterprise Limited                   | Healthcare<br>Services             | 2.259    |
| Mahindra & Mahindra Limited                           | Automobiles                        | 1.969    |
| Sundaram Finance Limited                              | Finance                            | 1.799    |
| Tube Investments of India Limited                     | Auto Components                    | 1.789    |
| Sona BLW Precision Forgings Limited                   | Auto Components                    | 1.139    |
| Tata Motors Limited                                   | Automobiles                        | 1.119    |
| The Indian Hotels Company Limited                     | Leisure Services                   | 1.089    |
| Coforge Limited                                       | IT - Software                      | 0.829    |
| Tata Elxsi Limited                                    | IT - Software                      | 0.739    |
| CG Power and Industrial Solutions<br>Limited          | Electrical<br>Equipment            | 0.639    |
| Other Domestic Equity (Less than 0.50% of the corpus) |                                    | 2.63%    |
| DEBT, CASH & OTHER CURRENT<br>ASSETS                  |                                    | 1.44%    |
| GRAND TOTAL                                           |                                    | 100.009  |