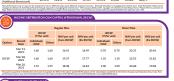

(as on 30th June 2023)

|                                                      |         | (40 011                                              |         | iie, 2023                                            |         |                                                      |         |                                                      |                      |
|------------------------------------------------------|---------|------------------------------------------------------|---------|------------------------------------------------------|---------|------------------------------------------------------|---------|------------------------------------------------------|----------------------|
|                                                      | 1       | 1 Year                                               |         | 3 Years                                              |         | 5 Years                                              |         | Since Inception                                      |                      |
| Period                                               | CAGR(%) | Current<br>Value of<br>Investment<br>of<br>₹10,000/- | Date of<br>Inception |
| Axis Bluechip Fund - Regular<br>Plan - Growth Option | 17.21%  | 11,721                                               | 16.84%  | 15,950                                               | 11.01%  | 16,867                                               | 11.93%  | 45,760                                               |                      |
| S&P BSE 100 TRI<br>(Benchmark)                       | 23.98%  | 12,398                                               | 25.16%  | 19,606                                               | 13.73%  | 19,042                                               | 11.49%  | 43,365                                               | 05-Jan-<br>10        |
| Nifty 50 TRI Index<br>(Additional Benchmark)         | 22.91%  | 12,291                                               | 24.54%  | 19,315                                               | 13.70%  | 19,018                                               | 11.38%  | 42,824                                               |                      |
| Axis Bluechip Fund - Direct<br>Plan -Growth Option   | 18.40%  | 11,840                                               | 18.16%  | 16,495                                               | 12.34%  | 17,901                                               | 14.76%  | 42,430                                               |                      |
| S&P BSE 100 TRI<br>(Benchmark)                       | 23.98%  | 12,398                                               | 25.16%  | 19,606                                               | 13.73%  | 19,042                                               | 13.42%  | 37,514                                               | 01-Jan-<br>13        |
| Nifty 50 TRI Index<br>(Additional Benchmark)         | 22.91%  | 12,291                                               | 24.54%  | 19,315                                               | 13.70%  | 19,018                                               | 13.18%  | 36,675                                               |                      |

Past performance may or may not be sustained in future. Different plans have different expense structure. Shreyash Devalkar is managing the scheme since 23rd November 2016 and he manages of schemes of Axis Mutual Fund & Vinayak Jayanath is managing the scheme since 17th January 2023 and he manages 17 schemes of Axis Mutual Fund. Please refer to annexure on Page 100 for performance of all schemes managed by the fund manager, Returns greater than 1 year period are compounded samalises (CAGR). Face Value per unit \*2.10.