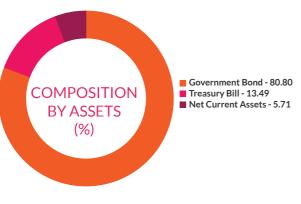

|
|--------|------------------------------------------------------------------------------------|------------------------------------------------------------------------------------|
| $\cap$ | Mr. Devang Shah                                                                    | Mr. Hardik Shah                                                                    |
|        | Work experience: 18 years. He has been managing this fund since 27th December 2022 | Work experience: 14 years. He has been managing this fund since 27th December 2022 |
|        | 2022                                                                               | 2022                                                                               |





| ENTRY & EX  | T LOAD |  |
|-------------|--------|--|
| Entry Load: | NA     |  |
| Exit Load:  | Nil    |  |

<sup>\*</sup>As per AMFI Best Practices Guidelines Circular No. 88 / 2020 - 21-Additional Disclosures in Monthly Factsheets. For instruments with put/call option, the put/call date has been taken as the maturity date. & The yield to maturity given above: It should not be taken as an indication of the returns that maybe generated by the fund and the securities bought by the fund may or may not be held till their respective maturities. The calculation is based on the invested corpus of the debt portfolio.

| Rating    | % of NAV  |
|-----------|-----------|
|           | 80.80%    |
| Sovereign | 80.80%    |
|           | 13.49%    |
| Sovereign | 13.49%    |
|           | 5.7