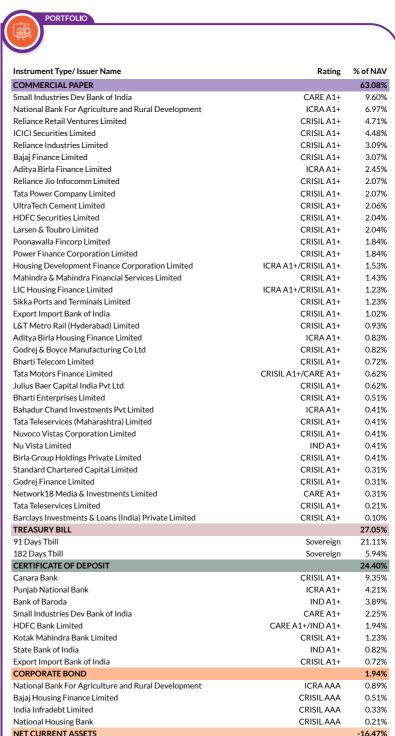

# PORTFOLIO

| Instrument Type/Issuer Name                           | Industry                           | % of NAV |
|-------------------------------------------------------|------------------------------------|----------|
| EQUITY                                                |                                    | 94.31%   |
| ICICI Bank Limited                                    | Banks                              | 9.22%    |
| Bajaj Finance Limited                                 | Finance                            | 8.15%    |
| HDFC Bank Limited                                     | Banks                              | 6.99%    |
| Reliance Industries Limited                           | Petroleum<br>Products              | 6.08%    |
| Avenue Supermarts Limited                             | Retailing                          | 6.00%    |
| Tata Consultancy Services Limited                     | IT - Software                      | 4.45%    |
| Infosys Limited                                       | IT - Software                      | 4.27%    |
| Mahindra & Mahindra Limited                           | Automobiles                        | 3.48%    |
| Larsen & Toubro Limited                               | Construction                       | 3.47%    |
| Housing Development Finance<br>Corporation Limited    | Finance                            | 3.01%    |
| UltraTech Cement Limited                              | Cement & Cement<br>Products        | 2.99%    |
| Kotak Mahindra Bank Limited                           | Banks                              | 2.69%    |
| Nestle India Limited                                  | Food Products                      | 2.44%    |
| Bharti Airtel Limited                                 | Telecom - Services                 | 2.28%    |
| Titan Company Limited                                 | Consumer<br>Durables               | 2.24%    |
| Hindustan Unilever Limited                            | Diversified FMCG                   | 2.08%    |
| Maruti Suzuki India Limited                           | Automobiles                        | 2.00%    |
| Cholamandalam Investment and<br>Finance Company Ltd   | Finance                            | 1.96%    |
| Tata Motors Limited                                   | Automobiles                        | 1.94%    |
| Bajaj Finserv Limited                                 | Finance                            | 1.83%    |
| Sun Pharmaceutical Industries Limited                 | Pharmaceuticals &<br>Biotechnology | 1.81%    |
| State Bank of India                                   | Banks                              | 1.55%    |
| Info Edge (India) Limited                             | Retailing                          | 1.54%    |
| Pidilite Industries Limited                           | Chemicals &<br>Petrochemicals      | 1.48%    |
| Asian Paints Limited                                  | Consumer<br>Durables               | 1.45%    |
| Nifty 50 Index                                        | Index                              | 1.33%    |
| Apollo Hospitals Enterprise Limited                   | Healthcare<br>Services             | 1.26%    |
| InterGlobe Aviation Limited                           | Transport Services                 | 1.18%    |
| Bajaj Auto Limited                                    | Automobiles                        | 0.91%    |
| DLF Limited                                           | Realty                             | 0.87%    |
| TVS Motor Company Limited                             | Automobiles                        | 0.52%    |
| Other Domestic Equity (Less than 0.50% of the corpus) |                                    | 2.84%    |
| DEBT, CASH & OTHER CURRENT<br>ASSETS                  |                                    | 5.69%    |
| GRAND TOTAL                                           |                                    | 100.00%  |