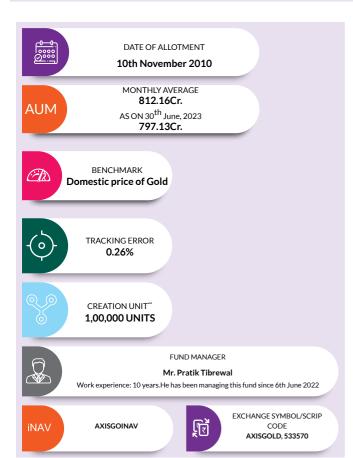

| 5.40%    | 11,708                                               | 13.11%  | 18,526                                               | 4.92%   | 16,557                                               | 01-Jan-1            |
| Domestic price of Gold<br>(Benchmark)            | 13.79%  | 11,379                                               | 6.05%    | 11,926                                               | 13.75%  | 19,057                                               | 6.29%   | 18,971                                               | O1-Jan-1            |

(An open ended scheme replicating/tracking Domestic Price of Gold)

INVESTMENT OBJECTIVE: The investment objective of the Scheme is to generate returns that are in line with the performance of gold.





|                                       | 1       | Year                                                 | 3 \     | /ears                                                | 5 \     | /ears                                                | Since I | nception                                             |                     |
|---------------------------------------|---------|------------------------------------------------------|---------|------------------------------------------------------|---------|------------------------------------------------------|---------|------------------------------------------------------|---------------------|
| Period                                | CAGR(%) | Current<br>Value of<br>Investment<br>of<br>₹10,000/- | Date of<br>Inceptio |
| Axis Gold ETF