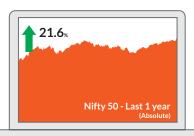

## **KEY HIGHLIGHTS**

**MARKETS** 

Indian equities had a spectacular month with benchmark indices registering all-time highs amid strong foreign inflows, improving outlook for corporate earnings and better than expected macros. The BSE Sensex, Nifty 50 and the Nifty Bank scaled new lifetime highs and the Nifty 50 surpassed the 19,000 mark. S&P BSE Sensex & NIFTY 50 ended the month up 3.4% and 3.5% respectively. NIFTY Midcap 100 & NIFTY Small cap 100 continued to outperform their large cap peers, up 5.9% & 6.6% respectively. Market breadth remained strong while volatility declined further over the month.