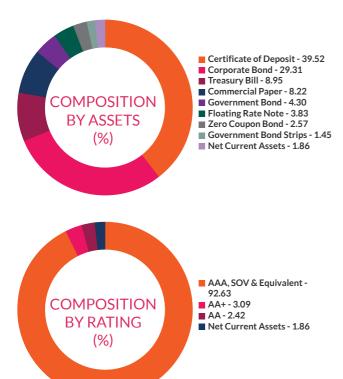

Source ACEMF

| Instrument Type/Issuer Name                        | Industry                           | % of NA |
|----------------------------------------------------|------------------------------------|---------|
| EQUITY                                             |                                    | 99.769  |
| Avenue Supermarts Limited                          | Retailing                          | 9.119   |
| Bajaj Finance Limited                              | Finance                            | 8.209   |
| Tata Consultancy Services Limited                  | IT - Software                      | 7.359   |
| Pidilite Industries Limited                        | Chemicals &<br>Petrochemicals      | 7.189   |
| Info Edge (India) Limited                          | Retailing                          | 5.639   |
| PI Industries Limited                              | Fertilizers &<br>Agrochemicals     | 5.389   |
| Divi's Laboratories Limited                        | Pharmaceuticals &<br>Biotechnology | 5.33    |
| ICICI Bank Limited                                 | Banks                              | 5.309   |
| Asian Paints Limited                               | Consumer<br>Durables               | 4.88    |
| Kotak Mahindra Bank Limited                        | Banks                              | 4.36    |
| Reliance Industries Limited                        | Petroleum<br>Products              | 4.31    |
| Bajaj Finserv Limited                              | Finance                            | 4.12    |
| Shree Cement Limited                               | Cement & Cement<br>Products        | 3.60    |
| Housing Development Finance<br>Corporation Limited | Finance                            | 3.13    |
| Cholamandalam Investment and Finance Company Ltd   | Finance                            | 3.12    |
| Apollo Hospitals Enterprise Limited                | Healthcare<br>Services             | 3.11    |
| Bajaj Auto Limited                                 | Automobiles                        | 3.069   |
| LTIMindtree Limited                                | IT - Software                      | 2.99    |
| Torrent Power Limited                              | Power                              | 2.60    |
| 0 0                                                | Auto Components                    | 2.26    |
| Mahindra & Mahindra Financial Services<br>Limited  | Finance                            | 1.57    |
| Motherson Sumi Wiring India Limited                | Auto Components                    | 1.31    |
| DLF Limited                                        | Realty                             | 1.15    |
| Other Equity (Less than 0.50% of the corpus)       |                                    | 0.70    |
| DEBT, CASH & OTHER CURRENT<br>ASSETS               |                                    | 0.249   |
| GRAND TOTAL                                        |                                    | 100.009 |