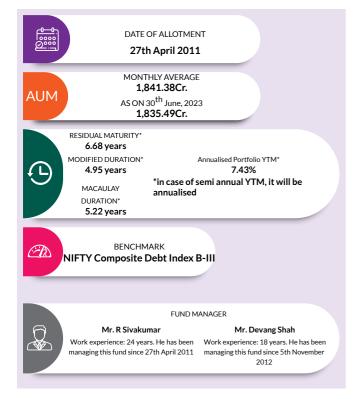

hs from the date of allotment: Nil. Exit Load:

NA

As per AMFI Best Practices Guidelines Circular No. 88 / 2020 -21-Additional Disclosures in Monthly Factsheets. For instruments with put/call option, the put/call date has been taken as the maturity date. A The yield to maturity given above is based on the portfolio of funds as on date given above. This should not be taken as an indication of the returns that maybe generated by the fund and the securities bought by the fund may or may not be held till their respective maturities. The calculation is based on the invested corpus of the debt portfolio.

# **AXIS DYNAMIC BOND FUND**





INVESTMENT OBJECTIVE: To generate optimal returns while maintaining liquidity through active management of a portfolio of debt and money market instruments.





| PORTFOLIO                                                      |                     |          |
|----------------------------------------------------------------|---------------------|----------|
| Instrument Type/ Issuer Name                                   | Rating              | % of NAV |
| CORPORATE BOND                                                 |                     | 60.18%   |
| Housing Development Finance Corporation Limited                | CRISIL AAA          | 8.41%    |
| National Bank For Agriculture and Rural Development            | ICRA AAA/CRISIL AAA | 8.10%    |
| Indian Railway Finance Corporation Limited                     | CRISIL AAA          | 6.93%    |
| National Highways Auth Of Ind                                  | CRISIL AAA          | 6.27%