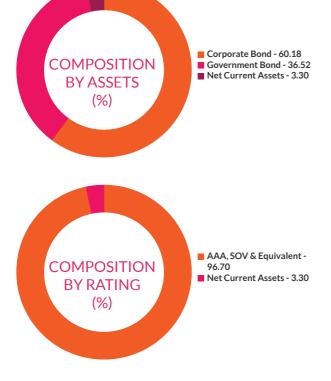

from the date of allotment: Nil. Exit Load:

NA

As per AMFI Best Practices Guidelines Circular No. 88 / 2020 -21-Additional Disclosures in Monthly Factsheets. For instruments with put/call option, the put/call date has been taken as the maturity date. A The yield to maturity given above is based on the portfolio of funds as on date given above. This should not be taken as an indication of the returns that maybe generated by the fund and the securities bought by the fund may or may not be held till their respective maturities. The calculation is based on the invested corpus of the debt portfolio.

# **AXIS DYNAMIC BOND FUND**





INVESTMENT OBJECTIVE: To generate optimal returns while maintaining liquidity through active management of a portfolio of debt and money market instruments.





| PORTFOLIO                                                      |                     |          |
|----------------------------------------------------------------|---------------------|----------|
| Instrument Type/ Issuer Name                                   | Rating              | % of NAV |
| CORPORATE BOND                                                 |                     | 60.18%   |
| Housing Development Finance Corporation Limited                | CRISIL AAA          | 8.41%    |
| National Bank For Agriculture and Rural Development            | ICRA AAA/CRISIL AAA | 8.10%    |
| Indian Railway Finance Corporation Limited                     | CRISIL AAA          | 6.93%    |
| National Highways Auth Of Ind                                  | CRISIL AAA          | 6.27%