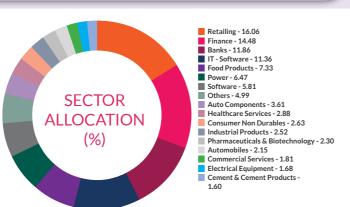

Note: Industry classification is done as per Global Industry Classification Standard (GICS) by MSCI and Standard & Poor's for Foreign Equity

| Ρ | o | R' | ΓF | Ю | ш |
|---|---|----|----|---|---|
|   |   |    |    |   |   |