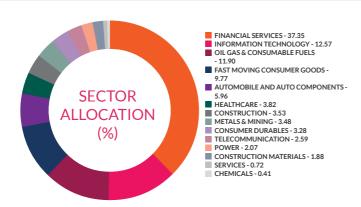

Source ACEMF

| Instrument Type/Issuer Name                        | Industry                           | % of NA |
|----------------------------------------------------|------------------------------------|---------|
| EQUITY                                             |                                    | 99.769  |
| Avenue Supermarts Limited                          | Retailing                          | 9.119   |
| Bajaj Finance Limited                              | Finance                            | 8.209   |
| Tata Consultancy Services Limited                  | IT - Software                      | 7.359   |
| Pidilite Industries Limited                        | Chemicals &<br>Petrochemicals      | 7.189   |
| Info Edge (India) Limited                          | Retailing                          | 5.639   |
| PI Industries Limited                              | Fertilizers &<br>Agrochemicals     | 5.389   |
| Divi's Laboratories Limited                        | Pharmaceuticals &<br>Biotechnology | 5.33    |
| ICICI Bank Limited                                 | Banks                              | 5.309   |
| Asian Paints Limited                               | Consumer<br>Durables               | 4.88    |
| Kotak Mahindra Bank Limited                        | Banks                              | 4.36    |
| Reliance Industries Limited                        | Petroleum<br>Products              | 4.31    |
| Bajaj Finserv Limited                              | Finance                            | 4.12    |
| Shree Cement Limited                               | Cement & Cement<br>Products        | 3.60    |
| Housing Development Finance<br>Corporation Limited | Finance                            | 3.13    |
| Cholamandalam Investment and Finance Company Ltd   | Finance                            | 3.12    |
| Apollo Hospitals Enterprise Limited                | Healthcare<br>Services             | 3.11    |
| Bajaj Auto Limited                                 | Automobiles                        | 3.069   |
| LTIMindtree Limited                                | IT - Software                      | 2.99    |
| Torrent Power Limited                              | Power                              | 2.60    |
| 0 0                                                | Auto Components                    | 2.26    |
| Mahindra & Mahindra Financial Services<br>Limited  | Finance                            | 1.57    |
| Motherson Sumi Wiring India Limited                | Auto Components                    | 1.31    |
| DLF Limited                                        | Realty                             | 1.15    |
| Other Equity (Less than 0.50% of the corpus)       |                                    | 0.70    |
| DEBT, CASH & OTHER CURRENT<br>ASSETS               |                                    | 0.249   |
| GRAND TOTAL                                        |                                    | 100.009 |