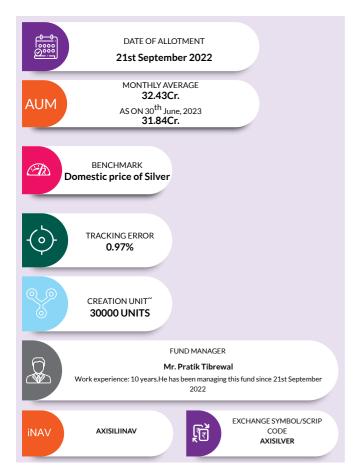

| 7.33%   | 24,457                                               |                     |
| Domestic price of Gold<br>(Benchmark) | 13.79%  | 11,379                                               | 6.05%   | 11,926                                               | 13.75%  | 19,057                                               | 8.65%   | 28,535                                               | 10-Nov-1            |





### **AXIS SILVER ETF**

(An open ended scheme replicating/tracking domestic price of Silver)



**INVESTMENT OBJECTIVE:** To generate returns that are in line with the performance of physical silver in domestic prices, subject to tracking error. However, there is no assurance or guarantee that the investment objective of the scheme will be achieved.



| % of NAV |
|----------|
| 97.62%   |
| 97.62%   |
| 2.38%    |
| 100.00%  |
|          |

| PERFORMANCE                                                                                                                                                                                                                                                                                                                                                                                                             | (as on                  | 30th June,                               | 2023)                   |                                                      |                      |        |
|---------------------------------------------------------------------------------------------------------------