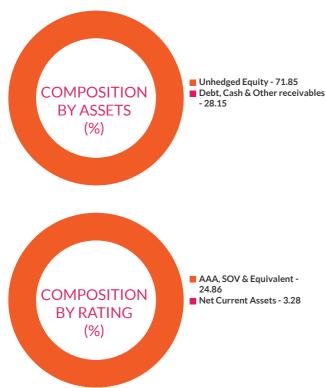

## **AXIS LONG TERM EQUITY FUND**

(An Open-Ended Equity Linked Savings Scheme With A Statutory Lock In Of 3 Years And Tax Benefit)

**INVESTMENT OBJECTIVE:** The investment objective of the scheme is to generate income and long-term capital appreciation from a diversified portfolio of predominantly equity and equity-related securities. However, there can be no assurance that the investment of the scheme will be achieved.

DATE OF ALLOTMENT

29th December 2009

BENCHMARK
Nifty 500 TRI

PORTFOLIO TURNOVER (1 YEAR) **0.16 times** 

MONTHLY AVERAGE 31,952.19Cr.

STATISTICAL MEASURES (3 YEARS)
Standard Deviation - 13.05%
Beta - 0.96
Sharpe Ratio\*\* - 0.83