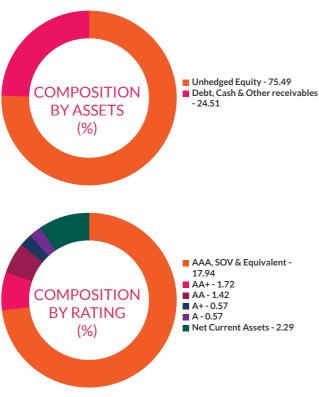

## **AXIS LONG TERM EQUITY FUND**

(An Open-Ended Equity Linked Savings Scheme With A Statutory Lock In Of 3 Years And Tax Benefit)

**INVESTMENT OBJECTIVE:** The investment objective of the scheme is to generate income and long-term capital appreciation from a diversified portfolio of predominantly equity and equity-related securities. However, there can be no assurance that the investment of the scheme will be achieved.

DATE OF ALLOTMENT

29th December 2009

BENCHMARK
Nifty 500 TRI

PORTFOLIO TURNOVER (1 YEAR) **0.16 times** 

MONTHLY AVERAGE 31,952.19Cr.

STATISTICAL MEASURES (3 YEARS)
Standard Deviation - 13.05%
Beta - 0.96
Sharpe Ratio\*\* - 0.83