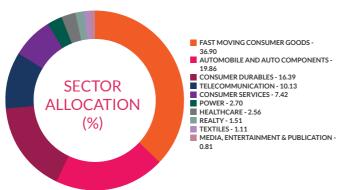

Biotechnology    | 1.82%    |
| Dr. Lal Path Labs Limited                | Healthcare<br>Services             | 1.40%    |
| Granules India Limited                   | Pharmaceuticals & Biotechnology    | 0.73%    |
| Metropolis Healthcare Limited            | Healthcare<br>Services             | 0.70%    |
| DEBT, CASH & OTHER CURRENT ASSETS        |                                    | 0.03%    |



# **AXIS NIFTY INDIA CONSUMPTION ETF**

(An Open Ended Exchange Traded Fund tracking NIFTY India Consumption Index)



INVESTMENT OBJECTIVE: To provide returns before expenses that closely correspond to the total returns of the NIFTY India Consumption Index subject to tracking errors. However, there is no assurance or guarantee that the investment objective of the scheme will be achieved.





|         | (as on 30th June, 2023)                              |                                                                                              |                                                                                    |                                                                                                |                                                      |                            |                                                      |                                              |
|---------|------------------------------------------------------|----------------------------------------------------------------------------------------------|------------------------------------------------------------------------------------|----------------------