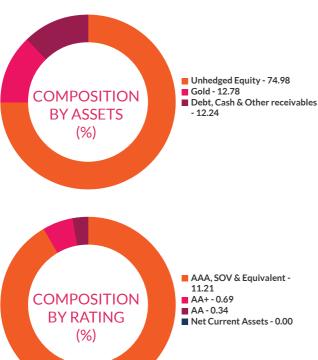

bought by the fund may or may not be held till their respective maturities. The calculation is based on the invested corpus of the debt portfolio.

### **AXIS MULTI ASSET ALLOCATION FUND**

Formerly known as Axis Triple Advantage Fund

(An open ended scheme investing in Equity, Debt, Exchange Traded Commodity Derivatives / Units of Gold ETFs / Silver ETFs & units of REITs/InvITs)



**INVESTMENT OBJECTIVE:** The Scheme seeks to generate long term capital appreciation by investing in a diversified portfolio of equity and equity related instruments, debt and money market instruments, Exchange Traded Commodity Derivatives / Units of Gold ETFs, Silver ETF & units of REITs/InvITs. However, there can be no assurance or guarantee that the investment objective of the Scheme would be achieved.





| nstrument Type/ Issuer Name                                                                                                        | Industry/Rating                        | % of NA                      |
|------------------------------------------------------------------------------------------------------------------------------------|----------------------------------------|------------------------------|
| QUITY                                                                                                                              | , ,                                    | 74.989                       |
| Bajaj Finance Limited                                                                                                              | Finance                                | 6