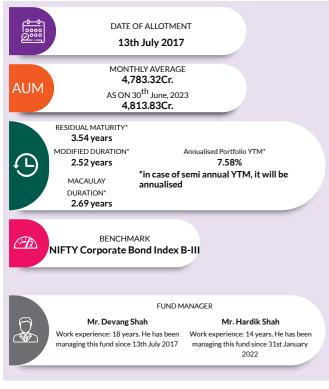

per AMFI Best Practices Guidelines Circular No. 88 / 2020 -21-Additional Disclosures in Monthly Factsheets. For instruments with put/call option, the put/call date has been taken as the maturity date. Expended to maturity given above is based on the portfolio of funds as on date given above. This should not be taken as an indication of the returns that maybe generated by the fund and the securities bought by the fund may or may not be held till their respective maturities. The calculation is based on the invested corpus of the debt portfolio.

# **AXIS CORPORATE DEBT FUND**





**INVESTMENT OBJECTIVE:** The Scheme seeks to provide steady income and capital appreciation by investing in corporate debt. There is no assurance or guarantee that the objectives of the Scheme will be realized.





| PORTFOLIO                                                                               |                          |                       |
|-----------------------------------------------------------------------------------------|--------------------------|-----------------------|
|                                                                                         |                          |                       |
|                                                                                         |                          |                       |
| Instrument Type/ Issuer Name                                                            | Rating                   | % of NAV              |
| CORPORATE BOND