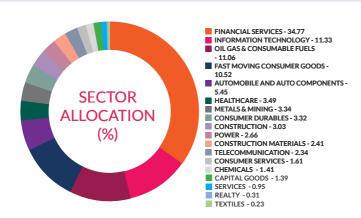

# PORTFOLIO

| Instrument Type/Issuer Name                           | Industry                           | % of NAV |
|-------------------------------------------------------|------------------------------------|----------|
| EQUITY                                                |                                    | 94.31%   |
| ICICI Bank Limited                                    | Banks                              | 9.22%    |
| Bajaj Finance Limited                                 | Finance                            | 8.15%    |
| HDFC Bank Limited                                     | Banks                              | 6.99%    |
| Reliance Industries Limited                           | Petroleum<br>Products              | 6.08%    |
| Avenue Supermarts Limited                             | Retailing                          | 6.00%    |
| Tata Consultancy Services Limited                     | IT - Software                      | 4.45%    |
| Infosys Limited                                       | IT - Software                      | 4.27%    |
| Mahindra & Mahindra Limited                           | Automobiles                        | 3.48%    |
| Larsen & Toubro Limited                               | Construction                       | 3.47%    |
| Housing Development Finance<br>Corporation Limited    | Finance                            | 3.01%    |
| UltraTech Cement Limited                              | Cement & Cement<br>Products        | 2.99%    |
| Kotak Mahindra Bank Limited                           | Banks                              | 2.69%    |
| Nestle India Limited                                  | Food Products                      | 2.44%    |
| Bharti Airtel Limited                                 | Telecom - Services                 | 2.28%    |
| Titan Company Limited                                 | Consumer<br>Durables               | 2.24%    |
| Hindustan Unilever Limited                            | Diversified FMCG                   | 2.08%    |
| Maruti Suzuki India Limited                           | Automobiles                        | 2.00%    |
| Cholamandalam Investment and<br>Finance Company Ltd   | Finance                            | 1.96%    |
| Tata Motors Limited                                   | Automobiles                        | 1.94%    |
| Bajaj Finserv Limited                                 | Finance                            | 1.83%    |
| Sun Pharmaceutical Industries Limited                 | Pharmaceuticals &<br>Biotechnology | 1.81%    |
| State Bank of India                                   | Banks                              | 1.55%    |
| Info Edge (India) Limited                             | Retailing                          | 1.54%    |
| Pidilite Industries Limited                           | Chemicals &<br>Petrochemicals      | 1.48%    |
| Asian Paints Limited                                  | Consumer<br>Durables               | 1.45%    |
| Nifty 50 Index                                        | Index                              | 1.33%    |
| Apollo Hospitals Enterprise Limited                   | Healthcare<br>Services             | 1.26%    |
| InterGlobe Aviation Limited                           | Transport Services                 | 1.18%    |
| Bajaj Auto Limited                                    | Automobiles                        | 0.91%    |
| DLF Limited                                           | Realty                             | 0.87%    |
| TVS Motor Company Limited                             | Automobiles                        | 0.52%    |
| Other Domestic Equity (Less than 0.50% of the corpus) |                                    | 2.84%    |
| DEBT, CASH & OTHER CURRENT<br>ASSETS                  |                                    | 5.69%    |
| GRAND TOTAL                                           |                                    | 100.00%  |