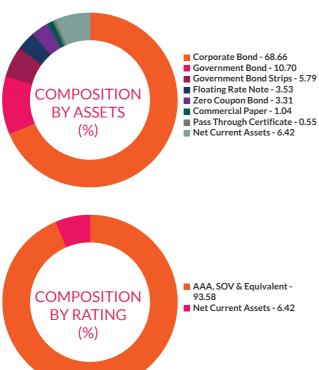

er AMFI Best Practices Guidelines Circular No. 88 / 2020 -21-Additional Disclosures in Monthly Factsheets. For instruments with put/call option, the put/call date has been taken as the maturity date. Expended to maturity given above is based on the portfolio of funds as on date given above. This should not be taken as an indication of the returns that maybe generated by the fund and the securities bought by the fund may or may not be held till their respective maturities. The calculation is based on the invested corpus of the debt portfolio.

# **AXIS CORPORATE DEBT FUND**





**INVESTMENT OBJECTIVE:** The Scheme seeks to provide steady income and capital appreciation by investing in corporate debt. There is no assurance or guarantee that the objectives of the Scheme will be realized.





| PORTFOLIO                                                                               |                          |                       |
|-----------------------------------------------------------------------------------------|--------------------------|-----------------------|
|                                                                                         |                          |                       |
|                                                                                         |                          |                       |
| Instrument Type/ Issuer Name                                                            | Rating                   | % of NAV              |
| CORPORATE BOND