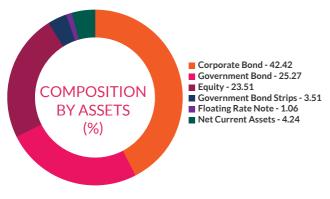

Source ACEMF

| Instrument Type/Issuer Name                           | Industry                           | % of NA\ |
|-------------------------------------------------------|------------------------------------|----------|
| EQUITY                                                |                                    | 98.56%   |
| Bajaj Finance Limited                                 | Finance                            | 9.46%    |
| Avenue Supermarts Limited                             | Retailing                          | 8.369    |
| Tata Consultancy Services Limited                     | IT - Software                      | 7.179    |
| Nestle India Limited                                  | Food Products                      | 6.929    |
| Info Edge (India) Limited                             | Retailing                          | 5.989    |
| Pidilite Industries Limited                           | Chemicals &<br>Petrochemicals      | 5.319    |
| Torrent Power Limited                                 | Power                              | 4.979    |
| Cholamandalam Investment and<br>Finance Company Ltd   | Finance                            | 4.80%    |
| Divi's Laboratories Limited                           | Pharmaceuticals &<br>Biotechnology | 4.639    |
| Kotak Mahindra Bank Limited                           | Banks                              | 4.409    |
| Housing Development Finance<br>Corporation Limited    | Finance                            | 4.379    |
| Bajaj Finserv Limited                                 | Finance                            | 4.269    |
| PI Industries Limited                                 | Fertilizers &<br>Agrochemicals     | 3.989    |
| Shree Cement Limited                                  | Cement & Cement<br>Products        | 3.399    |
| Astral Limited                                        | Industrial<br>Products             | 2.369    |
| HDFC Bank Limited                                     | Banks                              | 2.289    |
| Apollo Hospitals Enterprise Limited                   | Healthcare<br>Services             | 2.259    |
| Mahindra & Mahindra Limited                           | Automobiles                        | 1.969    |
| Sundaram Finance Limited                              | Finance                            | 1.799    |
| Tube Investments of India Limited                     | Auto Components                    | 1.789    |
| Sona BLW Precision Forgings Limited                   | Auto Components                    | 1.139    |
| Tata Motors Limited                                   | Automobiles                        | 1.119    |
| The Indian Hotels Company Limited                     | Leisure Services                   | 1.089    |
| Coforge Limited                                       | IT - Software                      | 0.829    |
| Tata Elxsi Limited                                    | IT - Software                      | 0.739    |
| CG Power and Industrial Solutions<br>Limited          | Electrical<br>Equipment            | 0.639    |
| Other Domestic Equity (Less than 0.50% of the corpus) |                                    | 2.63%    |
| DEBT, CASH & OTHER CURRENT<br>ASSETS                  |                                    | 1.44%    |
| GRAND TOTAL                                           |                                    | 100.009  |