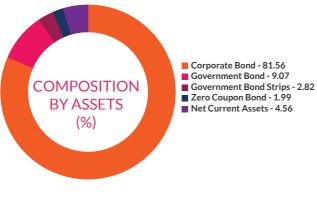

on date given above. This should not be taken as an indication of the returns that maybe generated by the fund and the securities bought by the fund may or may not be held till their respective maturities. The calculation is based on the invested corpus of the debt portfolio.

# **AXIS BANKING & PSU DEBT FUND**

(An Open Ended Debt Scheme Predominantly Investing In Debt Instruments Of Banks, Public Sector Undertakings & Public Financial Institutions. A relatively high interest rate risk and moderate credit risk.)



**INVESTMENT OBJECTIVE:** To generate stable returns by investing predominantly in debt & money market instruments issued by Banks, Public Sector Units (PSUs) & Public Financial Institutions (PFIs). The scheme shall endeavor to generate optimum returns with low credit risk.







| PORTFOLIO                                           |                     |          |
|-----------------------------------------------------|---------------------|----------|
| • · · · · · · · · · · · · · · · · · · ·             | B. 11               | 0/ 61111 |
| Instrument Type/ Issuer Name                        | Rating              | % of NA  |
| CORPORATE BOND                                      |                     | 81.569   |
| National Bank For Agriculture and Rural Development | CRISIL AAA/ICRA AAA | 11.259   |
| Small Industries Dev Bank of India                  | CRISIL AAA/ICRA AAA | 10.909   |
| Indian Railway Finance Corporation Limited          | CRISIL AAA          | 9.869    |
| REC Limited                                         | CRISIL AAA          | 6.999