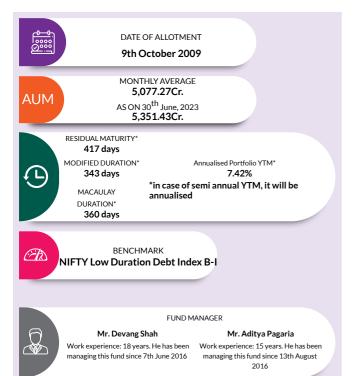

DATE OF ALLOTMENT

29th June 2012

BENCHMARK Nifty 500 TRI

PORTFOLIO TURNOVER (1 YEAR) 1.95 times

MONTHLY AVERAGE 15,821.92Cr. AS ON 30<sup>th</sup> June, 2023 15,892.47Cr.

STATISTICAL MEASURES (3 YEARS) Standard Deviation - 12.86% Beta - 0.98 Sharpe Ratio\*\* - 0.67

FUND MANAGER Mr. Jinesh Gopani Mr. Vinavak Javanath Work experience: 21 (for Foreign Securities) vears.He has been Work experience: 7 naging this fund since years.He has been 7th June 2016 managing this fund since 17th January 2023