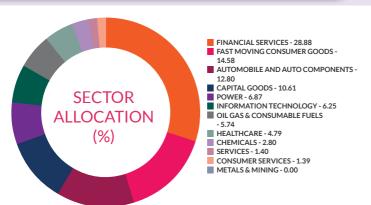

Source ACEMF

| Instrument Type/Issuer Name                        | Industry                           | % of NA |
|----------------------------------------------------|------------------------------------|---------|
| EQUITY                                             |                                    | 99.769  |
| Avenue Supermarts Limited                          | Retailing                          | 9.119   |
| Bajaj Finance Limited                              | Finance                            | 8.209   |
| Tata Consultancy Services Limited                  | IT - Software                      | 7.359   |
| Pidilite Industries Limited                        | Chemicals &<br>Petrochemicals      | 7.189   |
| Info Edge (India) Limited                          | Retailing                          | 5.639   |
| PI Industries Limited                              | Fertilizers &<br>Agrochemicals     | 5.389   |
| Divi's Laboratories Limited                        | Pharmaceuticals &<br>Biotechnology | 5.33    |
| ICICI Bank Limited                                 | Banks                              | 5.309   |
| Asian Paints Limited                               | Consumer<br>Durables               | 4.88    |
| Kotak Mahindra Bank Limited                        | Banks                              | 4.36    |
| Reliance Industries Limited                        | Petroleum<br>Products              | 4.31    |
| Bajaj Finserv Limited                              | Finance                            | 4.12    |
| Shree Cement Limited                               | Cement & Cement<br>Products        | 3.60    |
| Housing Development Finance<br>Corporation Limited | Finance                            | 3.13    |
| Cholamandalam Investment and Finance Company Ltd   | Finance                            | 3.12    |
| Apollo Hospitals Enterprise Limited                | Healthcare<br>Services             | 3.11    |
| Bajaj Auto Limited                                 | Automobiles                        | 3.069   |
| LTIMindtree Limited                                | IT - Software                      | 2.99    |
| Torrent Power Limited                              | Power                              | 2.60    |
| 0 0                                                | Auto Components                    | 2.26    |
| Mahindra & Mahindra Financial Services<br>Limited  | Finance                            | 1.57    |
| Motherson Sumi Wiring India Limited                | Auto Components                    | 1.31    |
| DLF Limited                                        | Realty                             | 1.15    |
| Other Equity (Less than 0.50% of the corpus)       |                                    | 0.70    |
| DEBT, CASH & OTHER CURRENT<br>ASSETS               |                                    | 0.249   |
| GRAND TOTAL                                        |                                    | 100.009 |