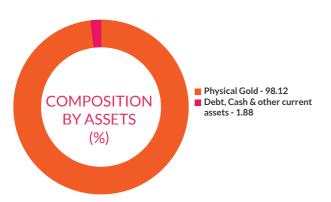

--------------------|
| Period                                | CAGR(%) | Current<br>Value of<br>Investment<br>of<br>₹10,000/- | Date of<br>Inceptio |
| Axis Gold ETF                         | 12.91%  | 11,291                                               | 5.43%   | 11,720                                               | 12.94%  | 18,390                                               | 7.33%   | 24,457                                               |                     |
| Domestic price of Gold<br>(Benchmark) | 13.79%  | 11,379                                               | 6.05%   | 11,926                                               | 13.75%  | 19,057                                               | 8.65%   | 28,535                                               | 10-Nov-1            |





### **AXIS SILVER ETF**

(An open ended scheme replicating/tracking domestic price of Silver)



**INVESTMENT OBJECTIVE:** To generate returns that are in line with the performance of physical silver in domestic prices, subject to tracking error. However, there is no assurance or guarantee that the investment objective of the scheme will be achieved.



| % of NAV |
|----------|
| 97.62%   |
| 97.62%   |
| 2.38%    |
| 100.00%  |
|          |

| PERFORMANCE