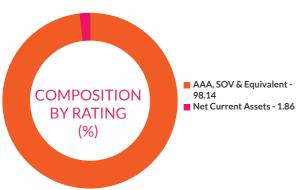

SDL (MD 01/03/2027)      | Sovereign | 1.029    |
| 7.59% Gujarat SDL (MD 15/02/2027)        | Sovereign | 1.019    |
| 7.87% Uttar Pradesh SDL (MD 15/03/2027)  | Sovereign | 0.779    |
| 7.64% West Bangal SDL (MD 29/03/2027)    | Sovereign | 0.769    |
| 7.85% Rajasthan SDL (MD 15/03/2027)      | Sovereign | 0.519    |
| 7.75% Karnatak SDL (MD 01/03/2027)       | Sovereign | 0.519    |
| 7.61% Uttar Pradesh SDL (MD 11/05/2027)  | Sovereign | 0.519    |
| 7.76% Madhya Pradesh SDL (MD 01/03/2027) | Sovereign | 0.259    |
| 7.29% Kerala SDL (MD 28/12/2026)         | Sovereign | 0.259    |
| 7.14% Gujarat SDL (MD 11/01/2027)        | Sovereign | 0.259    |
| NET CURRENT ASSETS                       |           | 1.869    |
| GRAND TOTAL                              |           | 100.009  |



(as on 30th June, 2023)

|                                                                                 |         | 1 Year                                         |         | 3 Years                                        |         | 5 Years                                        | 9                    | Since Inception |           |
|---------------------------------------------------------------------------------|---------|------------------------------------------------|---------|------------------------------------------------|---------|------------------------------------------------|----------------------|-----------------|-----------|
| Period CAGR(%) Current Value of Investment of CAGR(%) ₹10,000/-                 | CAGR(%) | Current Value of<br>Investment of<br>₹10,000/- | CA