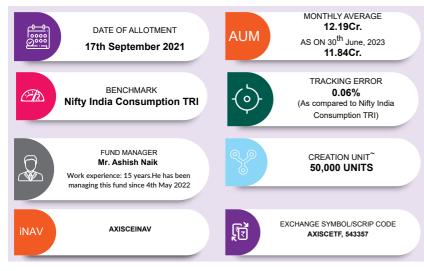

& Biotechnology    | 1.82%    |
| Dr. Lal Path Labs Limited                | Healthcare<br>Services             | 1.40%    |
| Granules India Limited                   | Pharmaceuticals & Biotechnology    | 0.73%    |
| Metropolis Healthcare Limited            | Healthcare<br>Services             | 0.70%    |
| DEBT, CASH & OTHER CURRENT ASSETS        |                                    | 0.03%    |



# **AXIS NIFTY INDIA CONSUMPTION ETF**

(An Open Ended Exchange Traded Fund tracking NIFTY India Consumption Index)



INVESTMENT OBJECTIVE: To provide returns before expenses that closely correspond to the total returns of the NIFTY India Consumption Index subject to tracking errors. However, there is no assurance or guarantee that the investment objective of the scheme will be achieved.





|         | (as on 30th June, 2023)                              |                                                                                              |                                                                                    |                                                                                                |                                                      |                            |                                                      |                                              |
|---------|------------------------------------------------------|----------------------------------------------------------------------------------------------|------------------------------------------------------------------------------------|--------------------