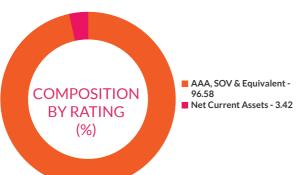

moderate interest rate risk and relatively low credit risk)



**INVESTMENT OBJECTIVE:** The investment objective of the scheme is to provide investment returns closely corresponding to the total returns of the securities as represented by the CRISIL IBX 70:30 CPSE Plus SDL April 2025 before expenses, subject to tracking errors.



| COMPOSITION<br>BY ASSETS<br>(%) | <ul> <li>Corporate Bond - 72.77</li> <li>State Government Bond - 23.80</li> <li>Net Current Assets - 3.42</li> </ul> |
|---------------------------------|----------------------------------------------------------------------------------------------------------------------|
|---------------------------------|----------------------------------------------------------------------------------------------------------------------|



| (2) | ENTRY & EX  | T LOAD |  |
|-----|-------------|--------|--|
|     | Entry Load: | NA     |  |
|     | Exit Load:  | Nil    |  |

| PORTFOLIO                                              |            |          |
|--------------------------------------------------------|------------|----------|
| Instrument Type/ Issuer Name                           | Rating     | % of NAV |
| CORPORATE BOND                                         |            | 72.77%   |
| National Bank For Agriculture and Rural<br>Development | CRISIL AAA | 14.19%   |
| Indian Oil Corporation Limited                         | CRISIL AAA | 13.78%   |
| Power Finance Corporation Limited                      | CRISIL AAA | 13.69%   |
| REC Limited                                            | CRISIL AAA | 13.31%