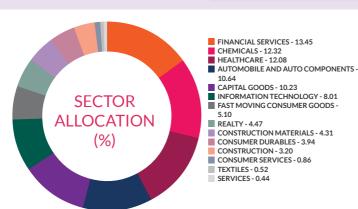

Source ACEMF

| Instrument Type/Issuer Name                           | Industry                           | % of NA\ |
|-------------------------------------------------------|------------------------------------|----------|
| EQUITY                                                |                                    | 98.56%   |
| Bajaj Finance Limited                                 | Finance                            | 9.46%    |
| Avenue Supermarts Limited                             | Retailing                          | 8.369    |
| Tata Consultancy Services Limited                     | IT - Software                      | 7.179    |
| Nestle India Limited                                  | Food Products                      | 6.929    |
| Info Edge (India) Limited                             | Retailing                          | 5.989    |
| Pidilite Industries Limited                           | Chemicals &<br>Petrochemicals      | 5.319    |
| Torrent Power Limited                                 | Power                              | 4.979    |
| Cholamandalam Investment and<br>Finance Company Ltd   | Finance                            | 4.80%    |
| Divi's Laboratories Limited                           | Pharmaceuticals &<br>Biotechnology | 4.639    |
| Kotak Mahindra Bank Limited                           | Banks                              | 4.409    |
| Housing Development Finance<br>Corporation Limited    | Finance                            | 4.379    |
| Bajaj Finserv Limited                                 | Finance                            | 4.269    |
| PI Industries Limited                                 | Fertilizers &<br>Agrochemicals     | 3.989    |
| Shree Cement Limited                                  | Cement & Cement<br>Products        | 3.399    |
| Astral Limited                                        | Industrial<br>Products             | 2.369    |
| HDFC Bank Limited                                     | Banks                              | 2.289    |
| Apollo Hospitals Enterprise Limited                   | Healthcare<br>Services             | 2.259    |
| Mahindra & Mahindra Limited                           | Automobiles                        | 1.969    |
| Sundaram Finance Limited                              | Finance                            | 1.799    |
| Tube Investments of India Limited                     | Auto Components                    | 1.789    |
| Sona BLW Precision Forgings Limited                   | Auto Components                    | 1.139    |
| Tata Motors Limited                                   | Automobiles                        | 1.119    |
| The Indian Hotels Company Limited                     | Leisure Services                   | 1.089    |
| Coforge Limited                                       | IT - Software                      | 0.829    |
| Tata Elxsi Limited                                    | IT - Software                      | 0.739    |
| CG Power and Industrial Solutions<br>Limited          | Electrical<br>Equipment            | 0.639    |
| Other Domestic Equity (Less than 0.50% of the corpus) |                                    | 2.63%    |
| DEBT, CASH & OTHER CURRENT<br>ASSETS                  |                                    | 1.44%    |
| GRAND TOTAL                                           |                                    | 100.009  |