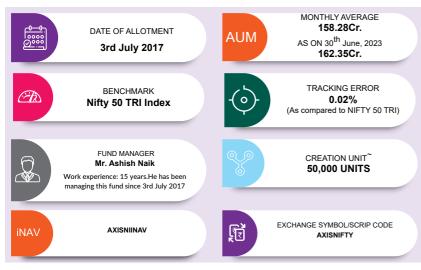

## **AXIS FOCUSED 25 FUND**

(An open ended equity scheme investing in maximum 25 stocks investing in large cap, mid cap and small cap companies)

INVESTMENT OBJECTIVE: To generate long term capital appreciation by investing in a concentrated portfolio of equity & equity related instruments of up to 25 companies.

DATE OF ALLOTMENT

29th June 2012

BENCHMARK Nifty 500 TRI

PORTFOLIO TURNOVER (1 YEAR) 1.95 times

MONTHLY AVERAGE 15,821.92Cr. AS ON 30<sup>th</sup> June, 2023 15,892.47Cr.

STATISTICAL MEASURES (3 YEARS) Standard Deviation - 12.86% Beta - 0.98 Sharpe Ratio\*\* - 0.67

FUND MANAGER Mr. Jinesh Gopani Mr. Vinavak Javanath Work experience: 21 (for Foreign Securities) vears.He has been Work experience: 7 naging this fund since years.He has been 7th June 2016 managing this fund since 17th January 2023