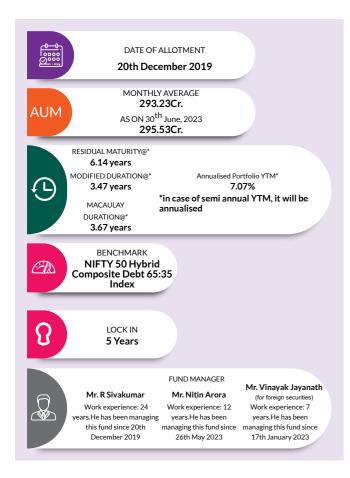

t age (whichever is earlier))



**INVESTMENT OBJECTIVE:** The investment objective of the Investment Plan(s) under the Scheme is to provide long-term capital appreciation / income by investing in a mix of equity, debt and other instruments to help investors meet their retirement goals. However, there can be no assurance that the investment objective of the Scheme will be achieved. The Investment Plan has a dual objective of generating capital appreciation by investing in equity and equity related securities as well as generating income by investing in debt and money market securities, while attempting to manage risk from the market through active asset allocation. The Investment Plan may also invest in units of Gold ETF or units of REITs & InvITs for income generation / wealth creation.



| Issuer                                  | Industry/<br>Rating           | Equity<br>Exposure | Derivate<br>Exposure | Net Exposure %<br>of Net Assets |
|-----------------------------------------|-------------------------------|--------------------|----------------------|---------------------------------|
| EQUITY                                  |                               | 84.75%             | -9.98%               | 74.77%                          |
| Pidilite Industries Limited             | Chemicals &<br>Petrochemicals | 9.24%              |                      | 9.24%                           |
| Torrent Power Limited                   | Power                         | 8.90%              |                      | 8.909                           |
| Bajaj Finance Limited