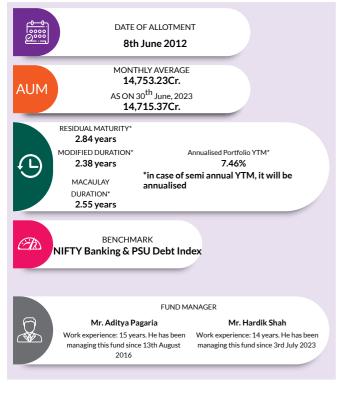

s on date given above. This should not be taken as an indication of the returns that maybe generated by the fund and the securities bought by the fund may or may not be held till their respective maturities. The calculation is based on the invested corpus of the debt portfolio.

# **AXIS BANKING & PSU DEBT FUND**

(An Open Ended Debt Scheme Predominantly Investing In Debt Instruments Of Banks, Public Sector Undertakings & Public Financial Institutions. A relatively high interest rate risk and moderate credit risk.)



**INVESTMENT OBJECTIVE:** To generate stable returns by investing predominantly in debt & money market instruments issued by Banks, Public Sector Units (PSUs) & Public Financial Institutions (PFIs). The scheme shall endeavor to generate optimum returns with low credit risk.







| PORTFOLIO                                           |                     |          |
|-----------------------------------------------------|---------------------|----------|
| • · · · · · · · · · · · · · · · · · · ·             | B. 11               | 0/ 61111 |
| Instrument Type/ Issuer Name                        | Rating              | % of NA  |
| CORPORATE BOND                                      |                     | 81.569   |
| National Bank For Agriculture and Rural Development | CRISIL AAA/ICRA AAA | 11.259   |
| Small Industries Dev Bank of India                  | CRISIL AAA/ICRA AAA | 10.909   |
| Indian Railway Finance Corporation Limited          | CRISIL AAA          | 9.869    |
| REC Limited                                         | CRISIL AAA          | 6.99