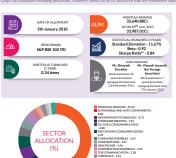

5th January 2010

BENCHMARK
S&P BSE 100 TRI

PORTFOLIO TURNOVER (1 YEAR) **0.34 times** 

MONTHLY AVERAGE 33,640.88Cr.

AS ON 30<sup>th</sup> June, 2023 **33,987.01Cr.** 

STATISTICAL MEASURES (3 YEARS)
Standard Deviation - 11.67%
Beta - 0.92
Sharpe Ratio\*\* - 0.84

FUND MANAGER
Mr. Shreyash Mr. Vinayak Jayanath
Devalkar (for Foreign
(ork overstinger 19 Securities)

Work experience: 19
years.He has been
managing this fund since
23rd November 2016

Work experience: 7
years.He has been
managing this fund since
17th January 2023