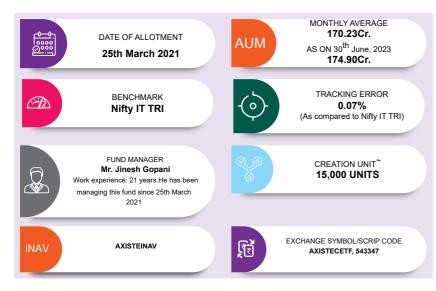

| 6.41%   |
| AU Small Finance Bank<br>Limited     | Banks    | 2.59%   |
| Bank of Baroda                       | Banks    | 2.46%   |
| The Federal Bank Limited             | Banks    | 1.91%   |
| IDFC First Bank Limited              | Banks    | 1.77%   |
| Bandhan Bank Limited                 | Banks    | 1.28%   |
| Punjab National Bank                 | Banks    | 1.10%   |
| DEBT, CASH & OTHER<br>CURRENT ASSETS |          | 0.44%   |
| GRAND TOTAL                          |          | 100.00% |



## **AXIS NIFTY IT ETF**





INVESTMENT OBJECTIVE: To provide returns before expenses that closely correspond to the total returns of the NIFTY IT Index subject to tracking errors. However, there is no assurance or guarantee that the investment objective of the scheme will be achieved.





| Instrument Type/Issuer<br>Name       | Industry      | % of<br>NAV |
|--------------------------------------|---------------|-------------|
| EQUITY                               |               | 99.47%      |
| Infosys Limited                      | IT - Software | 27.16%      |
| Tata Consultancy Services<br>Limited | IT - Software | 25.41%      |
| Tech Mahindra Limited                | IT - Software | 9.52%       |
| HCL Technologies Limited             | IT - Software | 9.44%       |
| Wipro Limited                        | IT - Software | 9.07%       |
| LTIMindtree Limited                  | IT - Software | 7.50%       |
| Persistent Systems Limited           | IT - Software | 4.06%       |
| Coforge Limited                      | IT - Software | 3.13%       |
| MphasiS Limit