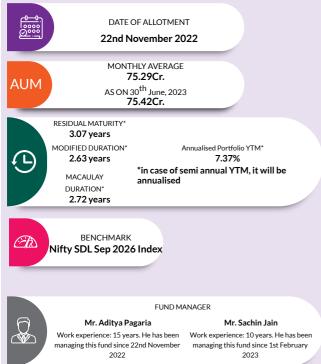

| Date        | 1 year                           | 3 year | 5 year | 10 year | Since Inception |  |
| Axis CRISIL IBX SDL May 2027 Index Fund | 30 Jun 2023 | -0.63%                           |        |        |         | -1.13%          |  |

# AXIS NIFTY SDL SEPTEMBER 2026 DEBT INDEX FUND (An open-ended Target Maturity Index Fund investing in constituents of Nifty SDL Sep 2026 Index; A Relatively High Interest Rate Risk and Relatively Low



**INVESTMENT OBJECTIVE:** The investment objective of the scheme is to provide investment returns corresponding to the total returns of the securities as represented by the Nifty SDL Sep 2026 Index before expenses, subject to tracking errors. However, there can be no assurance that the investment objective of the Scheme will be achieved..



| Work experience: 15 years. He has been<br>managing this fund since 22nd November<br>2022 | Work experience: 10 years. He has been managing this fund since 1st February 2023 |
|------------------------------------------------------------------------------------------|-----------------------------------------------------------------------------------|
| OMPOSITION<br>BY ASSETS<br>(%)                                                           | ■ State Government Bond - 96.16<br>■ Net Current Assets - 3.84                    |
|                                                                                          | ■ AAA SOV & Equivalent -                                                          |



| PORTFOLIO                             |           |          |
|---------------------