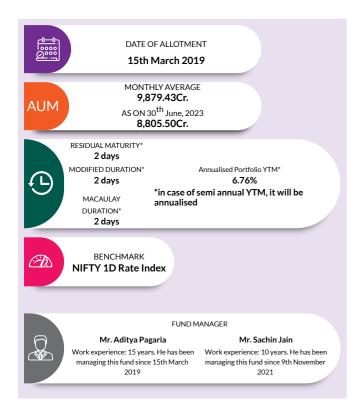

rate credit (AA & above) attractive from a risk reward standpoint. For investors with a medium-term investment horizon, we continue to believe actively managed duration strategies offer ideal investment solutions to capitalize on a falling interest rate outlook and attractive 'carry' opportunities as compared to comparable traditional investment solutions.

# **AXIS OVERNIGHT FUND**





**INVESTMENT OBJECTIVE:** The investment objective of the Scheme is to provide reasonable returns commensurate with very low interest rate risk and providing a high level of liquidity, through investments made primarily in overnight securities having maturity/residual maturity of 1 business day. However, there can be no assurance or guarantee that the investment objective of the scheme would be achieved.



| PORTFOLIO                    |           |          |
|------------------------------|-----------|----------|
| Instrument Type/ Issuer Name | Rating    | % of NAV |
| TREASURY BILL                |           | 4.53%    |
| 91 Days Tbill                | Sovereign | 2.26%    |
| 182 Days Tbill               | Sovereign | 1.13%    |
| 364 Days Tbill               | Sovereign | 1.13%    |
| NET CURRENT ASSETS           |           | 95.47%   |
| GRAND TOTAL                  |           | 100.00%  |
|                              |           |          |



(as on 30th June, 2023)

|                    |                                           |                                                          |                                        | Date of