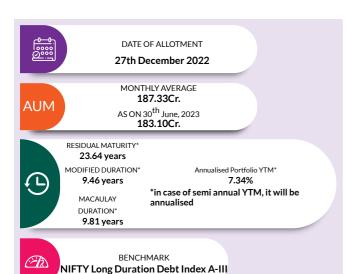

DATE OF ALLOTMENT

29th June 2012

BENCHMARK Nifty 500 TRI

PORTFOLIO TURNOVER (1 YEAR) 1.95 times

MONTHLY AVERAGE 15,821.92Cr. AS ON 30<sup>th</sup> June, 2023 15,892.47Cr.

STATISTICAL MEASURES (3 YEARS) Standard Deviation - 12.86% Beta - 0.98 Sharpe Ratio\*\* - 0.67

DATE OF ALLOTMENT

29th December 2009

BENCHMARK
Nifty 500 TRI

PORTFOLIO TURNOVER (1 YEAR) **0.16 times** 

MONTHLY AVERAGE 31,952.19Cr.

STATISTICAL MEASURES (3 YEARS)
Standard Deviation - 13.05%
Beta - 0.96
Sharpe Ratio\*\* - 0.83

DATE OF ALLOTMENT 22nd October 2018

MONTHLY AVERAGE 9,271.92Cr.

AS ON 30<sup>th</sup> June, 2023 9,438.19Cr.

STATISTICAL MEASURES (3 YEARS) Standard Deviation - 16.56% Beta - 0.80 Sharpe Ratio\*\* - 1.15