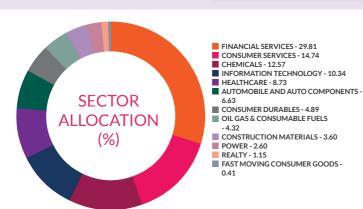

Source ACEMF

| Instrument Type/Issuer Name                        | Industry                           | % of NA |
|----------------------------------------------------|------------------------------------|---------|
| EQUITY                                             |                                    | 99.769  |
| Avenue Supermarts Limited                          | Retailing                          | 9.119   |
| Bajaj Finance Limited                              | Finance                            | 8.209   |
| Tata Consultancy Services Limited                  | IT - Software                      | 7.359   |
| Pidilite Industries Limited                        | Chemicals &<br>Petrochemicals      | 7.189   |
| Info Edge (India) Limited                          | Retailing                          | 5.639   |
| PI Industries Limited                              | Fertilizers &<br>Agrochemicals     | 5.389   |
| Divi's Laboratories Limited                        | Pharmaceuticals &<br>Biotechnology | 5.33    |
| ICICI Bank Limited                                 | Banks                              | 5.309   |
| Asian Paints Limited                               | Consumer<br>Durables               | 4.88    |
| Kotak Mahindra Bank Limited                        | Banks                              | 4.36    |
| Reliance Industries Limited                        | Petroleum<br>Products              | 4.31    |
| Bajaj Finserv Limited                              | Finance                            | 4.12    |
| Shree Cement Limited                               | Cement & Cement<br>Products        | 3.60    |
| Housing Development Finance<br>Corporation Limited | Finance                            | 3.13    |
| Cholamandalam Investment and Finance Company Ltd   | Finance                            | 3.12    |
| Apollo Hospitals Enterprise Limited                | Healthcare<br>Services             | 3.11    |
| Bajaj Auto Limited                                 | Automobiles                        | 3.069   |
| LTIMindtree Limited                                | IT - Software                      | 2.99    |
| Torrent Power Limited                              | Power                              | 2.60    |
| 0 0                                                | Auto Components                    | 2.26    |
| Mahindra & Mahindra Financial Services<br>Limited  | Finance                            | 1.57    |
| Motherson Sumi Wiring India Limited                | Auto Components                    | 1.31    |
| DLF Limited                                        | Realty                             | 1.15    |
| Other Equity (Less than 0.50% of the corpus)       |                                    | 0.70    |
| DEBT, CASH & OTHER CURRENT<br>ASSETS               |                                    | 0.249   |
| GRAND TOTAL                                        |                                    | 100.009 |