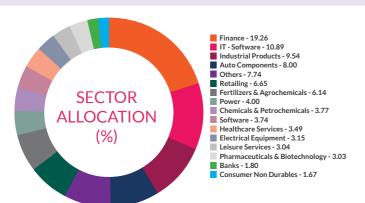

## **AXIS BLUECHIP FUND**

(An Open-Ended Equity Scheme Predominantly Investing In Large Cap Stocks)

**INVESTMENT OBJECTIVE:** To achieve long term capital appreciation by investing in a diversified portfolio predominantly consisting of equity and equity related securities of Large cap companies including derivatives. However, there can be no assurance that the investment objective of the Scheme will be achieved.

5th January 2010

BENCHMARK
S&P BSE 100 TRI

PORTFOLIO TURNOVER (1 YEAR) **0.34 times** 

MONTHLY AVERAGE 33,640.88Cr.

AS ON 30<sup>th</sup> June, 2023 **33,987.01Cr.** 

STATISTICAL MEASURES (3 YEARS)
Standard Deviation - 11.67%
Beta - 0.92
Sharpe Ratio\*\* - 0.84