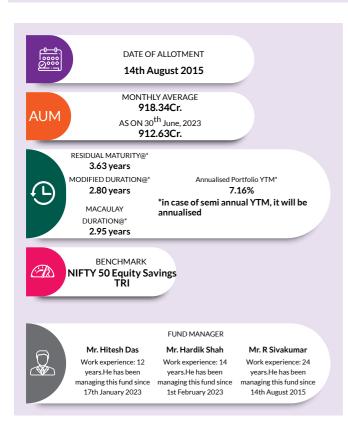

DATE OF ALLOTMENT 22nd October 2018

MONTHLY AVERAGE 9,271.92Cr.

AS ON 30<sup>th</sup> June, 2023 9,438.19Cr.

STATISTICAL MEASURES (3 YEARS) Standard Deviation - 16.56% Beta - 0.80 Sharpe Ratio\*\* - 1.15

FUND MANAGER Mr. Jinesh Gopani Mr. Vinayak Jayanath (for Foreign Work experience: 21 Securities) vears.He has been

22nd October 2018

managing this fund since Work experience: 7 years.He has been managing this fund since 17th January 2023