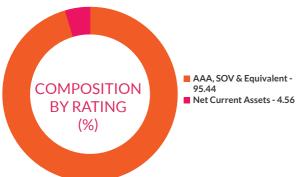

date given above. This should not be taken as an indication of the returns that maybe generated by the fund and the securities bought by the fund may or may not be held till their respective maturities. The calculation is based on the invested corpus of the debt portfolio.

# **AXIS BANKING & PSU DEBT FUND**

(An Open Ended Debt Scheme Predominantly Investing In Debt Instruments Of Banks, Public Sector Undertakings & Public Financial Institutions. A relatively high interest rate risk and moderate credit risk.)



**INVESTMENT OBJECTIVE:** To generate stable returns by investing predominantly in debt & money market instruments issued by Banks, Public Sector Units (PSUs) & Public Financial Institutions (PFIs). The scheme shall endeavor to generate optimum returns with low credit risk.







| PORTFOLIO                                           |                     |          |
|-----------------------------------------------------|---------------------|----------|
| • · · · · · · · · · · · · · · · · · · ·             | B. 11               | 0/ 61111 |
| Instrument Type/ Issuer Name                        | Rating              | % of NA  |
| CORPORATE BOND                                      |                     | 81.569   |
| National Bank For Agriculture and Rural Development | CRISIL AAA/ICRA AAA | 11.259   |
| Small Industries Dev Bank of India                  | CRISIL AAA/ICRA AAA | 10.909   |
| Indian Railway Finance Corporation Limited          | CRISIL AAA          | 9.869    |
| REC Limited                                         | CRISIL AAA          | 6.999