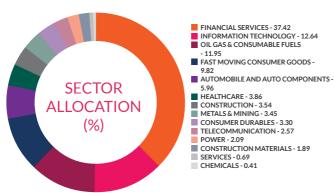

ling                                 | 0.659    |
| Other Domestic Equity (Less than 0.50% of the corpus)       |                                           | 0.22     |
| DEBT, CASH & OTHER CURRENT<br>ASSETS                        |                                           | 4.349    |
| GRAND TOTAL                                                 |                                           | 100.009  |

## **AXIS NIFTY 50 ETF**

(An open ended scheme replicating / tracking Nifty 50 index)



INVESTMENT OBJECTIVE: The investment objective of the Scheme is to provide returns before expenses that closely correspond to the total returns of the Nifty 50 Index subject to tracking errors. However, there is no assurance or guarantee that the investment objective of the Scheme will be achieved





|                                                    | 1       | 1 Year                                               |         | 3 Years                                              |         | 'ears                                                | Since Inception |                                                      |                   |
|----------------------------------------------------|---------|------------------------------------------------------|---------|------------------------------------------------------|---------|------------------------------------------------------|-----------------|------------------------------------------------------|-------------------|
| Period                                             | CAGR(%) | Current<br>Value of<br>Investment<br>of<br>₹10,