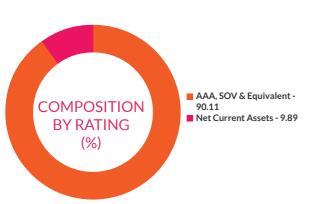

it Risk.)



INVESTMENT OBJECTIVE: The Scheme will aim to generate credit risk free returns through investments in sovereign securities issued by the Central Government and/or State Government.

### DATE OF ALLOTMENT 23rd January 2012 MONTHLY AVERAGE 214.09Cr. **AUM** $\mathsf{AS}\,\mathsf{ON}\,\mathsf{30}^{\mathsf{th}}\,\mathsf{June},\mathsf{2023}$ 214.51Cr. RESIDUAL MATURITY\* 5.16 years MODIFIED DURATION\* Annualised Portfolio YTM\* 7.22% 3.55 years \*in case of semi annual YTM, it will be MACAULAY annualised DURATION\* 3.67 years BENCHMARK NIFTY All Duration G-Sec Index FUND MANAGER



Work experience: 18 years. He has been Work experience: 10 years. He has been

Mr. Sachin Jain

managing this fund since 1st February

2023

Mr. Devang Shah

managing this fund since 5th November

2012



| NTRY & EXI  | T LOAD      |                                                  |
|-------------|-------------|--------------------------------------------------|
| Entry Load: | NA          |                                                  |
| Exit Load:  | Nil         |                                                  |
|             | Entry Load: | NTRY & EXIT LOAD  Entry Load: NA  Exit Load: Nil |

<sup>\*</sup> As per AMFI Best Practices Guidelines Circular No. 88 / 2020 - 21-Additional Disclosures in Monthly Factsheets. For instruments with put/call option, the put/call date has been taken as the maturity date.  $^\&$  The yield to maturity given above is based on the portfolio of funds as on date given above. This should not be taken as an indication of the returns that maybe gene