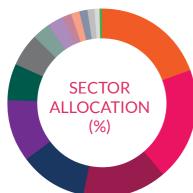

# PORTFOLIO

| Instrument Type/Issuer Name                           | Industry                           | % of NAV |
|-------------------------------------------------------|------------------------------------|----------|
| EQUITY                                                |                                    | 94.31%   |
| ICICI Bank Limited                                    | Banks                              | 9.22%    |
| Bajaj Finance Limited                                 | Finance                            | 8.15%    |
| HDFC Bank Limited                                     | Banks                              | 6.99%    |
| Reliance Industries Limited                           | Petroleum<br>Products              | 6.08%    |
| Avenue Supermarts Limited                             | Retailing                          | 6.00%    |
| Tata Consultancy Services Limited                     | IT - Software                      | 4.45%    |
| Infosys Limited                                       | IT - Software                      | 4.27%    |
| Mahindra & Mahindra Limited                           | Automobiles                        | 3.48%    |
| Larsen & Toubro Limited                               | Construction                       | 3.47%    |
| Housing Development Finance<br>Corporation Limited    | Finance                            | 3.01%    |
| UltraTech Cement Limited                              | Cement & Cement<br>Products        | 2.99%    |
| Kotak Mahindra Bank Limited                           | Banks                              | 2.69%    |
| Nestle India Limited                                  | Food Products                      | 2.44%    |
| Bharti Airtel Limited                                 | Telecom - Services                 | 2.28%    |
| Titan Company Limited                                 | Consumer<br>Durables               | 2.24%    |
| Hindustan Unilever Limited                            | Diversified FMCG                   | 2.08%    |
| Maruti Suzuki India Limited                           | Automobiles                        | 2.00%    |
| Cholamandalam Investment and<br>Finance Company Ltd   | Finance                            | 1.96%    |
| Tata Motors Limited                                   | Automobiles                        | 1.94%    |
| Bajaj Finserv Limited                                 | Finance                            | 1.83%    |
| Sun Pharmaceutical Industries Limited                 | Pharmaceuticals &<br>Biotechnology | 1.81%    |
| State Bank of India                                   | Banks                              | 1.55%    |
| Info Edge (India) Limited                             | Retailing                          | 1.54%    |
| Pidilite Industries Limited                           | Chemicals &<br>Petrochemicals      | 1.48%    |
| Asian Paints Limited                                  | Consumer<br>Durables               | 1.45%    |
| Nifty 50 Index                                        | Index                              | 1.33%    |
| Apollo Hospitals Enterprise Limited                   | Healthcare<br>Services             | 1.26%    |
| InterGlobe Aviation Limited                           | Transport Services                 | 1.18%    |
| Bajaj Auto Limited                                    | Automobiles                        | 0.91%    |
| DLF Limited                                           | Realty                             | 0.87%    |
| TVS Motor Company Limited                             | Automobiles                        | 0.52%    |
| Other Domestic Equity (Less than 0.50% of the corpus) |                                    | 2.84%    |
| DEBT, CASH & OTHER CURRENT<br>ASSETS                  |                                    | 5.69%    |
| GRAND TOTAL                                           |                                    | 100.00%  |