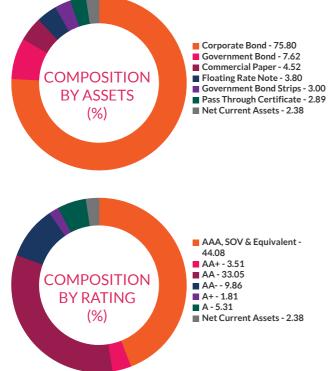

## HOLDINGS

The holdings or the portfolio is a mutual fund's latest or updated reported statement of investments/ securities. These are usually displayed in terms of percentage to net assets or the trupee value or both. The objective is to give investors an idea of where their money is being invested by the fund manager.

#### RATING PROFILE

Mutual funds invest in securities after evaluating their creditworthiness as disclosed by the atings. A depiction of the mutual fund in various investments based on their ratings becomes ofile of othe gund. Typically, this is a feature of debt funds.