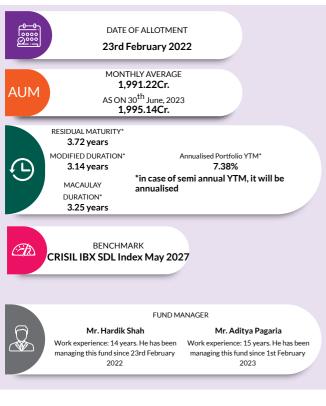

| 3 year | 5 year | 10 year | Since Inception |
| Axis CRISIL IBX 70:30 CPSE Plus SDL April 2025 Index Fund | 30-Jun-23 | -0.38%                           |        |        |         | -0.39%          |

# **AXIS CRISIL IBX SDL MAY 2027 INDEX FUND**

(An open-ended Target Maturity Index Fund investing in constituents of CRISIL IBX SDL Index - May 2027 A Relatively High Interest Rate Risk and Relatively Low Credit risk)



**INVESTMENT OBJECTIVE:** The investment objective of the scheme is to provide investment returns closely corresponding to the total returns of the securities as represented by the CRISIL IBX SDL Index May 2027 before expenses, subject to tracking errors. However, there can be no assurance that the investment objective of the Scheme will be achieved.

PORTFOLIO



| COMPOSITION<br>BY ASSETS<br>(%) | ■ State Government Bond - 98.14<br>■ Net Current Assets - 1.86 |
|---------------------------------|----------------------------------------------------------------|
|---------------------------------|----------------------------------------------------------------|

| Instrument Type/ Issuer Name             | Rating    | % of NA\ |
|------------------------------------------|-----------|----------|
| STATE GOVERNMENT BOND                    |           | 98.149   |
| 7.51% Maharashtra SDL (MD 24/05/2027)    | Sovereign | 16.939   |
| 7.52% Gujarat SDL (MD 24/05/2027)        | Sovereign | 10.119   |
| 7.52% Tamilnadu SDL (MD 24/05/2027)      | Sovereign | 7.849    |
| 6.58% Gujarat SDL (MD 31/03/2027)        | Sovereign | 7.369    |
| 7.59% Karnatak S