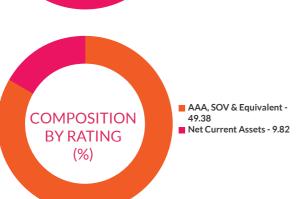

| 6.37                                                                                    |
| CASH & OTHER NET CURRENT ASSETS                                                                                                                                                                                                                                                                                                                          |                                                                                                                                                               | 9.82                                                                                    |





(as on 30th June, 2023)

|                                                                                             |         | 1 Year                                         |         | 3 Years                                        |         | 5 Years                                        | 9       | Since Inception                                |                      |
|---------------------------------------------------------------------------------------------|---------|------------------------------------------------|---------|------------------------------------------------|---------|------------------------------------------------|---------|------------------------------------------------|----------------------|
| Period