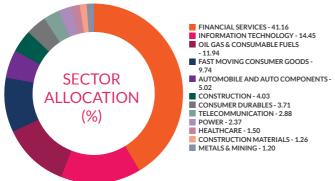

| 0.96%    |
| Crompton Greaves Consumer<br>Electricals Limited | Consumer<br>Durables                  | 0.91%    |
| Zee Entertainment Enterprises<br>Limited         | Entertainment                         | 0.81%    |
| DEBT, CASH & OTHER CURRENT ASSETS                |                                       | 0.60%    |
| GRAND TOTAL                                      |                                       | 100.00%  |



# **AXIS S&P BSE SENSEX ETF**

(An Open Ended Exchange Traded Fund tracking S and P BSE Sensex TRI)



INVESTMENT OBJECTIVE: To provide returns before expenses that correspond to the total returns of the S&P BSE Sensex TRI subject to tracking errors. However, there is no assurance that the investment objective of the scheme will be achieved.







Note: Since the Scheme has not completed Six Months, performance details for the Scheme are not provided.
Since the fund has not completed 1-year annualized tracking error is taken from the launch date of the scheme. The tracking error may look optically elevated on account of deployment during the first few days of the scheme. This effect is transitionary in nature and normalizes as the fund completes 1 year since fund launch.

| Instrument Type/Issuer Name                        | Industry                           | % of NAV |
|----------------------------------------------------|------------------------------------|----------|
| EQUITY                                             |                                    | 99.28%   |
| Reliance Industries Limited                        |