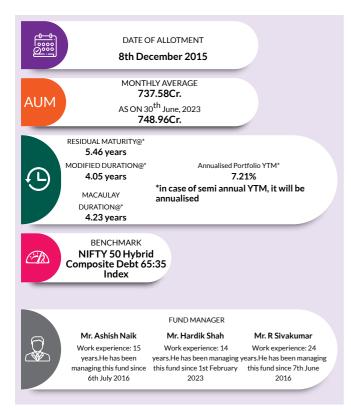

## **AXIS LONG TERM EQUITY FUND**

(An Open-Ended Equity Linked Savings Scheme With A Statutory Lock In Of 3 Years And Tax Benefit)

**INVESTMENT OBJECTIVE:** The investment objective of the scheme is to generate income and long-term capital appreciation from a diversified portfolio of predominantly equity and equity-related securities. However, there can be no assurance that the investment of the scheme will be achieved.

DATE OF ALLOTMENT

29th December 2009

BENCHMARK
Nifty 500 TRI

PORTFOLIO TURNOVER (1 YEAR) **0.16 times** 

MONTHLY AVERAGE 31,952.19Cr.

STATISTICAL MEASURES (3 YEARS)
Standard Deviation - 13.05%
Beta - 0.96
Sharpe Ratio\*\* - 0.83

FUND MANAGER

Mr. Jinesh Gopani

Work experience: 21 years.He has been managing this fund since 1st April 2011

| PERFORMANC                                                      |         | (as on                                               | 30th Ju | ne, 2023)                                            | )       |                                                      |                 |                                                      |                      |
|-----------------------------------------------------------------|---------|------------------------------------------------------|---------|------------------------------------------------------|---------|------------------------------------------------------|-----------------|------------------------------------------------------|----------------------|
|                                                                 | 1       | Year                                                 | 3 Years |                                                      | 5 Years |                                                      | Since Inception |                                                      |                      |
| Period                                                          | CAGR(%) | Current<br>Value of<br>Investment<br>of<br>₹10,000/- | CAGR(%) | Current<br>Value of<br>Investment<br>of<br>₹10,000/- | CAGR(%) | Current<br>Value of<br>Investment<br>of<br>₹10,000/- | CAGR(%)         | Current<br>Value of<br>Investment<br>of<br>₹10,000/- | Date of<br>Inception |
| Axis Long Term Equity Fund<br>- Regular Plan - Growth<br>Option | 21.91%  | 12,191                                               | 17.92%  | 16,398                                               | 10.57%  | 16,533                                               | 15.63%          | 71,099                                               | 29-Dec-              |
| Nifty 500 TRI (Benchmark)                                       | 23.90%  | 12,390                                               | 26.06%  | 20,030                                               | 13.64%  | 18,963                                               | 11.66%          | 44,384                                               | 09                   |
| Nifty 50 TRI Index<br>(Additional Benchmark)                    | 22.91%  | 12,291                                               | 24.54%  | 19,315                                               | 13.70%  | 19,018                                               | 11.51%          | 43,566                                               |                      |
| Axis Long Term Equity Fund<br>- Direct Plan - Growth<br>Option  | 22.87%  | 12,287                                               | 18.91%  | 16,812                                               | 11.52%  | 17,260                                               | 17.22%          | 53,022                                               | 01-Jan-              |
| Nifty 500 TRI (Benchmark)                                       | 23.90%  | 12,390                                               | 26.06%  | 20,030                                               | 13.64%  | 18,963                                               | 13.75%          | 38,673                                               | 13                   |
| Nifty 50 TRI Index<br>(Additional Benchmark)                    | 22.91%  | 12,291                                               | 24.54%  | 19,315                                               | 13.70%  | 19,018                                               | 13.18%          | 36,675                                               |                      |