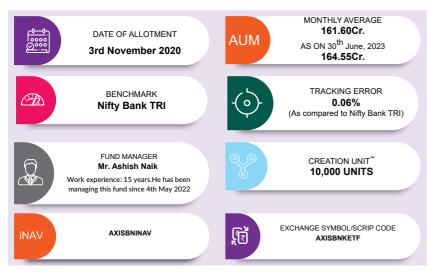

|
| Other Domestic Equity (Less than                                       | & Biotechnology                       | 1.27%          |
| 0.50% of the corpus)                                                   |                                       | 1.21 /         |
| DEBT, CASH & OTHER CURRENT                                             |                                       | 0.41%          |

## **AXIS NIFTY BANK ETF**

(An Open Ended scheme replicating / tracking NIFTY Bank Index)



INVESTMENT OBJECTIVE: The investment objective of the Scheme is to provide returns before expenses that closely correspond to the total returns of the NIFTY Bank Index subject to tracking errors. However, there is no assurance or guarantee that the investment objective of the scheme will be achieved.



| SECTOR<br>ALLOCATION<br>(%) | FINANCIAL SERVICES - 99.55 |
|-----------------------------|----------------------------|
|-----------------------------|----------------------------|

| PERFORMANCE                               | (as on 30th June, 2023) |                                                      |         |                                                      |         |                                                      |         |                                                      |                   |
|-------------------------------------------|-------------------------|------------------------------------------------------|---------|------------------------------------------------------|---------|------------------------------------------------------|---------|------