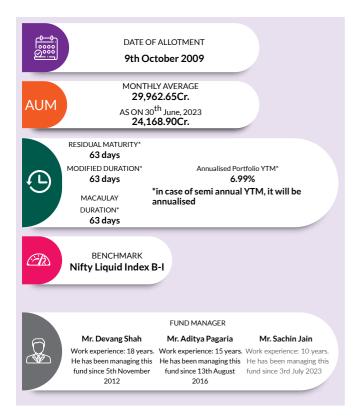

een taken as the maturity date. <sup>&</sup> The yield to maturity given above is based on the portfolio of funds as on date given above. This should not be taken as an indication of the returns that maybe generated by the fund and the securities bought by the fund may or may not be held till their respective maturities. The calculation is based on the invested corpus of the debt portfolio.

# **AXIS LIQUID FUND**

(An open ended liquid scheme. A relatively low interest rate risk and moderate credit risk.)



-16.47%

100.00%

INVESTMENT OBJECTIVE: To provide a high level of liquidity with reasonable returns commensurating with low risk through a portfolio of money market and debt securities. However, there can be no assurance that the investment objective of the scheme will be achieved.







**GRAND TOTAL** 

|                    | Period                                          |                                                 |                                           |                                                              | [                                              | Date of inception                         | on                                                           |                                                         |                                           |                                                              |  |
|--------------------|-------------------------------------------------|-------------------------------------------------|-------------------------------------------|--------------------------------------------------------