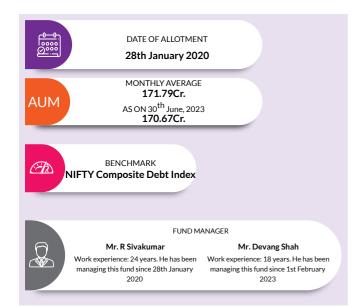

0.0807 | 10.1150      | 10.0343      |  |  |  |
| Regular<br>IDCW     | May 25,<br>2023 | 0.0824              | 0.0824               | 10.1605    | 10.0781      | 0.0874               | 0.0874 | 10.1668      | 10.0794      |  |  |  |
|                     | Apr 25,<br>2023 | 0.0787              | 0.0787               | 10.1513    | 10.0726      | 0.0840               | 0.0840 | 10.1580      | 10.0740      |  |  |  |

# **AXIS ALL SEASONS DEBT FUND OF FUNDS**

(An open ended fund of funds scheme investing in debt oriented mutual fund schemes)

FACTSHEET
June 2023

**INVESTMENT OBJECTIVE:** To generate optimal returns over medium term by investing primarily in debt oriented mutual fund schemes. However, there can be no assurance that the investment objective of the Scheme will be achieved.







Note: Investors will be bearing the recurring expenses of the scheme, in addition to the expenses of the schemes, in which Fund of Funds schemes make investments.

| PORTFOLIO                                                                      |          |
|--------------------------------------------------------------------------------|----------|
|                                                                                |          |
| Instrument Type/ Issuer Name                                                   | % of NAV |
| MUTUAL FUND UNITS                                                              | 90.84%   |
| Axis Strategic Bond Fund - Direct Plan - Growth<br>Option                      | 11.49%   |
| Kotak Bond Short Term Plan - Direct Plan - Growth<br>Option