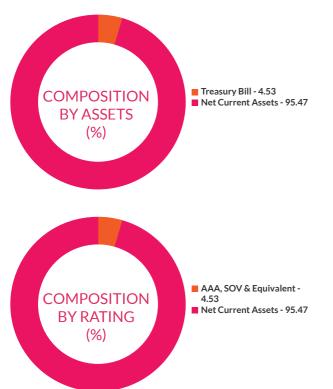

f liquidity, through investments made primarily in overnight securities having maturity/residual maturity of 1 business day. However, there can be no assurance or guarantee that the investment objective of the scheme would be achieved.



| PORTFOLIO                    |           |          |
|------------------------------|-----------|----------|
| Instrument Type/ Issuer Name | Rating    | % of NAV |
| TREASURY BILL                |           | 4.53%    |
| 91 Days Tbill                | Sovereign | 2.26%    |
| 182 Days Tbill               | Sovereign | 1.13%    |
| 364 Days Tbill               | Sovereign | 1.13%    |
| NET CURRENT ASSETS           |           | 95.47%   |
| GRAND TOTAL                  |           | 100.00%  |
|                              |           |          |



(as on 30th June, 2023)

|                    |                                           |                                                          |                                        | Date of                                                  | inception                                               |                                        |                                                          |
|--------------------|-------------------------------------------|----------------------------------------------------------|----------------------------------------|----------------------------------------------------------|---------------------------------------------------------|----------------------------------------|----------------------------------------------------------|
|