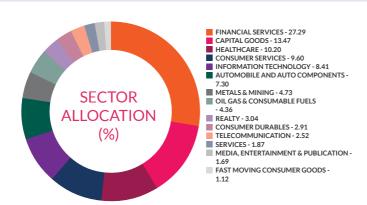

DATE OF ALLOTMENT

29th June 2012

BENCHMARK Nifty 500 TRI

PORTFOLIO TURNOVER (1 YEAR) 1.95 times

MONTHLY AVERAGE 15,821.92Cr. AS ON 30<sup>th</sup> June, 2023 15,892.47Cr.

STATISTICAL MEASURES (3 YEARS) Standard Deviation - 12.86% Beta - 0.98 Sharpe Ratio\*\* - 0.67

FUND MANAGER Mr. Jinesh Gopani Mr. Vinavak Javanath Work experience: 21 (for Foreign Securities) vears.He has been Work experience: 7 naging this fund since years.He has been 7th June 2016 managing this fund since 17th January 2023