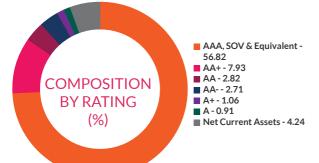

Source ACEMF

| Instrument Type/Issuer Name                           | Industry                           | % of NA\ |
|-------------------------------------------------------|------------------------------------|----------|
| EQUITY                                                |                                    | 98.56%   |
| Bajaj Finance Limited                                 | Finance                            | 9.46%    |
| Avenue Supermarts Limited                             | Retailing                          | 8.369    |
| Tata Consultancy Services Limited                     | IT - Software                      | 7.179    |
| Nestle India Limited                                  | Food Products                      | 6.929    |
| Info Edge (India) Limited                             | Retailing                          | 5.989    |
| Pidilite Industries Limited                           | Chemicals &<br>Petrochemicals      | 5.319    |
| Torrent Power Limited                                 | Power                              | 4.979    |
| Cholamandalam Investment and<br>Finance Company Ltd   | Finance                            | 4.80%    |
| Divi's Laboratories Limited                           | Pharmaceuticals &<br>Biotechnology | 4.639    |
| Kotak Mahindra Bank Limited                           | Banks                              | 4.409    |
| Housing Development Finance<br>Corporation Limited    | Finance                            | 4.379    |
| Bajaj Finserv Limited                                 | Finance                            | 4.269    |
| PI Industries Limited                                 | Fertilizers &<br>Agrochemicals     | 3.989    |
| Shree Cement Limited                                  | Cement & Cement<br>Products        | 3.399    |
| Astral Limited                                        | Industrial<br>Products             | 2.369    |
| HDFC Bank Limited                                     | Banks                              | 2.289    |
| Apollo Hospitals Enterprise Limited                   | Healthcare<br>Services             | 2.259    |
| Mahindra & Mahindra Limited                           | Automobiles                        | 1.969    |
| Sundaram Finance Limited                              | Finance                            | 1.799    |
| Tube Investments of India Limited                     | Auto Components                    | 1.789    |
| Sona BLW Precision Forgings Limited                   | Auto Components                    | 1.139    |
| Tata Motors Limited                                   | Automobiles                        | 1.119    |
| The Indian Hotels Company Limited                     | Leisure Services                   | 1.089    |
| Coforge Limited                                       | IT - Software                      | 0.829    |
| Tata Elxsi Limited                                    | IT - Software                      | 0.739    |
| CG Power and Industrial Solutions<br>Limited          | Electrical<br>Equipment            | 0.639    |
| Other Domestic Equity (Less than 0.50% of the corpus) |                                    | 2.63%    |
| DEBT, CASH & OTHER CURRENT<br>ASSETS                  |                                    | 1.44%    |
| GRAND TOTAL                                           |                                    | 100.009  |