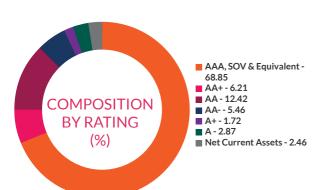

|



<sup>\*</sup> As per AMFI Best Practices Guidelines Circular No. 88 / 2020 -21-Additional Disclosures in Monthly Factsheets. For instruments with put/call option, the put/call date has been taken as the maturity date. <sup>&</sup> The yield to maturity given above is based on the portfolio of funds as on date given above. This should not be taken as an indication of the returns that maybe generated by the fund and the securities bought by the fund may or may not be held till their respective maturities. The calculation is based on the invested corpus of the debt portfolio.

## AXIS STRATEGIC BOND FUND





100.00%

INVESTMENT OBJECTIVE: To generate optimal returns in the medium term while maintaining liquidity of the portfolio by investing in debt and money market instruments.







| Instrument Type/ Issuer Name                                                                       | Rating                         | % of NA      |
|----------------------------------------------------------------------------------------------------|--------------------------------|--------------|
| CORPORATE BOND                                                                                     | Katilig                        | 60.22        |
| National Bank For Agriculture and Rural Development                                                | CRISIL AAA                     | 7.63         |
| REC Limited                                                                                        | CRISIL AAA                     | 5.30         |
| Poonawalla Housing Finance Limited