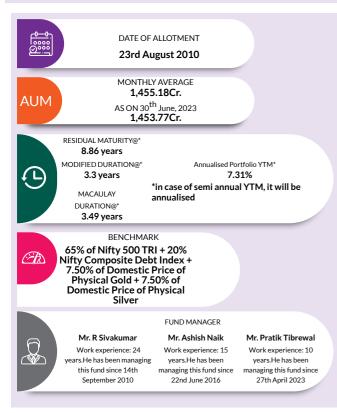

es bought by the fund may or may not be held till their respective maturities. The calculation is based on the invested corpus of the debt portfolio.

### **AXIS MULTI ASSET ALLOCATION FUND**

Formerly known as Axis Triple Advantage Fund

(An open ended scheme investing in Equity, Debt, Exchange Traded Commodity Derivatives / Units of Gold ETFs / Silver ETFs & units of REITs/InvITs)



**INVESTMENT OBJECTIVE:** The Scheme seeks to generate long term capital appreciation by investing in a diversified portfolio of equity and equity related instruments, debt and money market instruments, Exchange Traded Commodity Derivatives / Units of Gold ETFs, Silver ETF & units of REITs/InvITs. However, there can be no assurance or guarantee that the investment objective of the Scheme would be achieved.





| nstrument Type/ Issuer Name                                                                                                        | Industry/Rating                        | % of NA                      |
|------------------------------------------------------------------------------------------------------------------------------------|----------------------------------------|------------------------------|
| QUITY                                                                                                                              | , ,                                    | 74.989                       |
| Bajaj Finance Limited                                                                                                              | Finance                                |