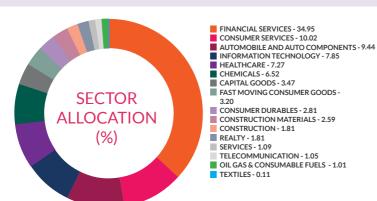

## **AXIS FOCUSED 25 FUND**

(An open ended equity scheme investing in maximum 25 stocks investing in large cap, mid cap and small cap companies)

INVESTMENT OBJECTIVE: To generate long term capital appreciation by investing in a concentrated portfolio of equity & equity related instruments of up to 25 companies.

DATE OF ALLOTMENT

29th June 2012

BENCHMARK Nifty 500 TRI

PORTFOLIO TURNOVER (1 YEAR) 1.95 times

MONTHLY AVERAGE 15,821.92Cr. AS ON 30<sup>th</sup> June, 2023 15,892.47Cr.

STATISTICAL MEASURES (3 YEARS) Standard Deviation - 12.86% Beta - 0.98 Sharpe Ratio\*\* - 0.67