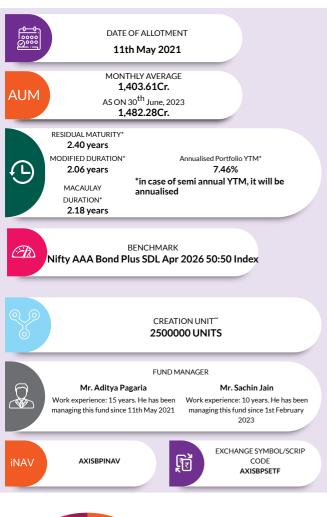

## ENTRY & EXIT LOAD

Entry Load: NA

PERFORMANCE

Exit Load: If redeemed / switched-out within 12 months from the date of allotment, For 10% of investments: Nil.For remaining investments: 1%.If redeemed / switched - out after 12 months from the date of allotment: Nil.

| (2) | ENTRY & EX  | T LOAD |
|-----|-------------|--------|
|     | Entry Load: | NA     |
|     | Exit Load:  | NII    |

\*\*Risk-free rate assumed to be 6.9% (MIBOR as on 30-06-2023) - Source: www.fimmda.org Please note that as per AMFI guidelines for factsheet, the ratios are calculated based on Daily rolling returns (absolute) for last 3 years. Data as on 30th June 2023.