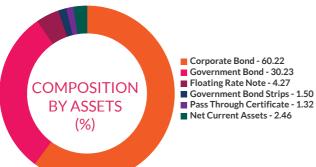

|



<sup>\*</sup> As per AMFI Best Practices Guidelines Circular No. 88 / 2020 -21-Additional Disclosures in Monthly Factsheets. For instruments with put/call option, the put/call date has been taken as the maturity date. <sup>&</sup> The yield to maturity given above is based on the portfolio of funds as on date given above. This should not be taken as an indication of the returns that maybe generated by the fund and the securities bought by the fund may or may not be held till their respective maturities. The calculation is based on the invested corpus of the debt portfolio.

## AXIS STRATEGIC BOND FUND





100.00%

INVESTMENT OBJECTIVE: To generate optimal returns in the medium term while maintaining liquidity of the portfolio by investing in debt and money market instruments.







| Instrument Type/ Issuer Name                                                                       | Rating                         | % of NA      |
|----------------------------------------------------------------------------------------------------|--------------------------------|--------------|
| CORPORATE BOND                                                                                     | Katilig                        | 60.22        |
| National Bank For Agriculture and Rural Development                                                | CRISIL AAA                     | 7.63         |
| REC Limited                                                                                        | CRISIL AAA                     | 5.30         |
| Poonawalla Housing Finance Limited