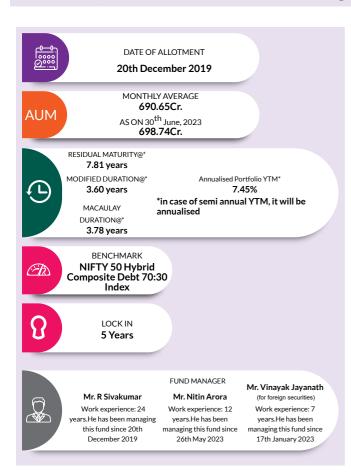

# **AXIS RETIREMENT SAVINGS FUND - AGGRESSIVE PLAN**

(An open-ended retirement solution oriented scheme having a lock-in of 5 years or till retirement age (whichever is earlier ))



**INVESTMENT OBJECTIVE:** The investment objective of the Investment Plan(s) under the Scheme is to provide long-term capital appreciation / income by investing in a mix of equity, debt, and other instruments to help investors meet their retirement goals. However, there can be no assurance that the investment objective of the Scheme will be achieved. To generate capital appreciation by predominantly investing in equity and equity related instruments. The Investment Plan may also invest in debt and money market instruments, units of Gold ETF or units of REITs & InvITs for income generation / wealth creation.



|  | nedged Equity - 77.86<br>ot, Cash & Other receivables<br>.14 |
|--|--------------------------------------------------------------|
|--|--------------------------------------------------------------|

| COMPOSITION BY RATING (%)  AAA, SOV & Equivalent - 16.57  Mutual Fund Units - 0.67  Net Current Assets - 4.90 |
|---------------------------------------------------------------------------------------------------------------|
|---------------------------------------------------------------------------------------------------------------|

| Instrument Type/ Issuer Name                          | Industry/Rating                | % of NA\ |
|-------------------------------------------------------|--------------------------------|----------|
| EQUITY