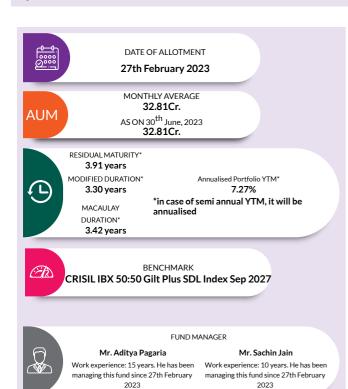

during the first few days of the scheme. This effect is transitionary in nature and normalizes as the fund completes 1 year since fund launch.



# AXIS CRISIL IBX 50:50 GILT PLUS SDL SEPTEMBER 2027 INDEX FUND

FACTSHEET
June 2023

(An open-ended Target Maturity index fund investing in constituents of CRISIL IBX 50:50 Gilt Plus SDL Index – September 2027. Relatively High interest rate risk and Relatively Low Credit Risk)

**INVESTMENT OBJECTIVE:** The investment objective of the scheme is to provide investment returns corresponding to the total returns of the securities as represented by the CRISIL IBX 50:50 Gilt Plus SDL Index September 2027 before expenses, subject to tracking errors. However, is be no assurance or guarantee that the investment objective of the Scheme will be achieved.



| PORTFOLIO                             |           |          |
|---------------------------------------|-----------|----------|
| Instrument Type/ Issuer Name          | Rating    | % of NAV |
| GOVERNMENT BOND                       |           | 52.34%   |
| 7.38% GOI (MD 20/06/2027)             | Sovereign | 52.34%   |
| STATE GOVERNMENT BOND                 |           | 44.24%   |
| 7.33% Maharashtra SDL (MD 13/09/2027) | Sovereign | 30.54%   |
| 7.23% Tamilnadu SDL (MD 14/06/2027)   | Sovereign | 13.70%   |
| NET CURRENT ASSETS                    |           | 3.42%    |
| GRAND TOTAL                           |           | 100.00%  |







| Emilyana                                                      | Data      | Tracking Difference (Annualised) |        |        |         |