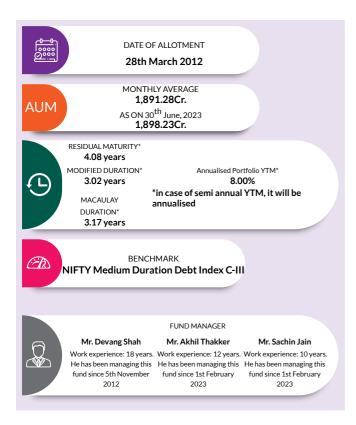

|



<sup>\*</sup> As per AMFI Best Practices Guidelines Circular No. 88 / 2020 -21-Additional Disclosures in Monthly Factsheets. For instruments with put/call option, the put/call date has been taken as the maturity date. <sup>&</sup> The yield to maturity given above is based on the portfolio of funds as on date given above. This should not be taken as an indication of the returns that maybe generated by the fund and the securities bought by the fund may or may not be held till their respective maturities. The calculation is based on the invested corpus of the debt portfolio.

## AXIS STRATEGIC BOND FUND





100.00%

INVESTMENT OBJECTIVE: To generate optimal returns in the medium term while maintaining liquidity of the portfolio by investing in debt and money market instruments.







| Instrument Type/ Issuer Name                                                                       | Rating                         | % of NA      |
|----------------------------------------------------------------------------------------------------|--------------------------------|--------------|
| CORPORATE BOND                                                                                     | Katilig                        | 60.22        |
| National Bank For Agriculture and Rural Development                                                | CRISIL AAA                     | 7.63         |
| REC Limited                                                                                        | CRISIL AAA                     | 5.30         |
| Poonawalla Housing Finance Limited