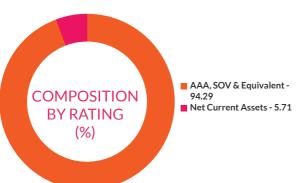

|
|--------|------------------------------------------------------------------------------------|------------------------------------------------------------------------------------|
| $\cap$ | Mr. Devang Shah                                                                    | Mr. Hardik Shah                                                                    |
|        | Work experience: 18 years. He has been managing this fund since 27th December 2022 | Work experience: 14 years. He has been managing this fund since 27th December 2022 |
|        | 2022                                                                               | 2022                                                                               |





| ENTRY & EX  | T LOAD |  |
|-------------|--------|--|
| Entry Load: | NA     |  |
| Exit Load:  | Nil    |  |

<sup>\*</sup>As per AMFI Best Practices Guidelines Circular No. 88 / 2020 - 21-Additional Disclosures in Monthly Factsheets. For instruments with put/call option, the put/call date has been taken as the maturity date. & The yield to maturity given above: It should not be taken as an indication of the returns that maybe generated by the fund and the securities bought by the fund may or may not be held till their respective maturities. The calculation is based on the invested corpus of the debt portfolio.

| Rating    | % of NAV  |
|-----------|-----------|
|           | 80.80%    |
| Sovereign | 80.80%    |
|           | 13.49%    |
| Sovereign | 13.49%    |
|           | 5.71%