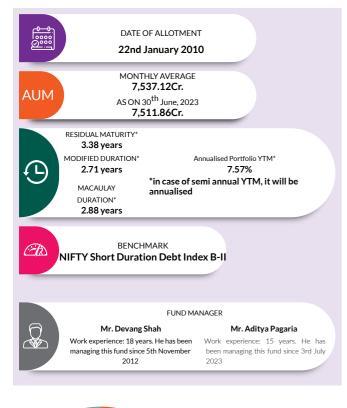

0 -21-Additional Disclosures in Monthly Factsheets. For instruments with put/call option, the put/call date has been taken as the maturity date. Expended to maturity given above is based on the portfolio of funds as on date given above. This should not be taken as an indication of the returns that maybe generated by the fund and the securities bought by the fund may or may not be held till their respective maturities. The calculation is based on the invested corpus of the debt portfolio.

## **AXIS SHORT TERM FUND**





**INVESTMENT OBJECTIVE:** To generate stable returns with a low risk strategy while maintaining liquidity through a portfolio comprising of debt and money market instruments. However, there can be no assurance that the investment objective of the scheme will be achieved.





| PORTFOLIO                                                                               |                                   |                      |
|-----------------------------------------------------------------------------------------|-----------------------------------|----------------------|
|                                                                                         |                                   |                      |
| nstrument Type/ Issuer Name                                                             | Rating                            | % of NA              |
| ORPORATE BOND                                                                           | rating                            | 70.74                |
| EC Limited