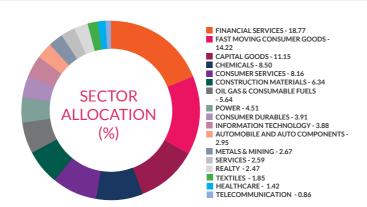

Source ACEMF

| Instrument Type/Issuer Name                           | Industry                           | % of NA\ |
|-------------------------------------------------------|------------------------------------|----------|
| EQUITY                                                |                                    | 98.56%   |
| Bajaj Finance Limited                                 | Finance                            | 9.46%    |
| Avenue Supermarts Limited                             | Retailing                          | 8.369    |
| Tata Consultancy Services Limited                     | IT - Software                      | 7.179    |
| Nestle India Limited                                  | Food Products                      | 6.929    |
| Info Edge (India) Limited                             | Retailing                          | 5.989    |
| Pidilite Industries Limited                           | Chemicals &<br>Petrochemicals      | 5.319    |
| Torrent Power Limited                                 | Power                              | 4.979    |
| Cholamandalam Investment and<br>Finance Company Ltd   | Finance                            | 4.80%    |
| Divi's Laboratories Limited                           | Pharmaceuticals &<br>Biotechnology | 4.639    |
| Kotak Mahindra Bank Limited                           | Banks                              | 4.409    |
| Housing Development Finance<br>Corporation Limited    | Finance                            | 4.379    |
| Bajaj Finserv Limited                                 | Finance                            | 4.269    |
| PI Industries Limited                                 | Fertilizers &<br>Agrochemicals     | 3.989    |
| Shree Cement Limited                                  | Cement & Cement<br>Products        | 3.399    |
| Astral Limited                                        | Industrial<br>Products             | 2.369    |
| HDFC Bank Limited                                     | Banks                              | 2.289    |
| Apollo Hospitals Enterprise Limited                   | Healthcare<br>Services             | 2.259    |
| Mahindra & Mahindra Limited                           | Automobiles                        | 1.969    |
| Sundaram Finance Limited                              | Finance                            | 1.799    |
| Tube Investments of India Limited                     | Auto Components                    | 1.789    |
| Sona BLW Precision Forgings Limited                   | Auto Components                    | 1.139    |
| Tata Motors Limited                                   | Automobiles                        | 1.119    |
| The Indian Hotels Company Limited                     | Leisure Services                   | 1.089    |
| Coforge Limited                                       | IT - Software                      | 0.829    |
| Tata Elxsi Limited                                    | IT - Software                      | 0.739    |
| CG Power and Industrial Solutions<br>Limited          | Electrical<br>Equipment            | 0.639    |
| Other Domestic Equity (Less than 0.50% of the corpus) |                                    | 2.63%    |
| DEBT, CASH & OTHER CURRENT<br>ASSETS                  |                                    | 1.44%    |
| GRAND TOTAL                                           |                                    | 100.009  |