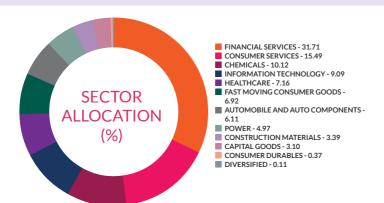

Source ACEMF

| Instrument Type/Issuer Name                           | Industry                           | % of NA\ |
|-------------------------------------------------------|------------------------------------|----------|
| EQUITY                                                |                                    | 98.56%   |
| Bajaj Finance Limited                                 | Finance                            | 9.46%    |
| Avenue Supermarts Limited                             | Retailing                          | 8.369    |
| Tata Consultancy Services Limited                     | IT - Software                      | 7.179    |
| Nestle India Limited                                  | Food Products                      | 6.929    |
| Info Edge (India) Limited                             | Retailing                          | 5.989    |
| Pidilite Industries Limited                           | Chemicals &<br>Petrochemicals      | 5.319    |
| Torrent Power Limited                                 | Power                              | 4.979    |
| Cholamandalam Investment and<br>Finance Company Ltd   | Finance                            | 4.80%    |
| Divi's Laboratories Limited                           | Pharmaceuticals &<br>Biotechnology | 4.639    |
| Kotak Mahindra Bank Limited                           | Banks                              | 4.409    |
| Housing Development Finance<br>Corporation Limited    | Finance                            | 4.379    |
| Bajaj Finserv Limited                                 | Finance                            | 4.269    |
| PI Industries Limited                                 | Fertilizers &<br>Agrochemicals     | 3.989    |
| Shree Cement Limited                                  | Cement & Cement<br>Products        | 3.399    |
| Astral Limited                                        | Industrial<br>Products             | 2.369    |
| HDFC Bank Limited                                     | Banks                              | 2.289    |
| Apollo Hospitals Enterprise Limited                   | Healthcare<br>Services             | 2.259    |
| Mahindra & Mahindra Limited                           | Automobiles                        | 1.969    |
| Sundaram Finance Limited                              | Finance                            | 1.799    |
| Tube Investments of India Limited                     | Auto Components                    | 1.789    |
| Sona BLW Precision Forgings Limited                   | Auto Components                    | 1.139    |
| Tata Motors Limited                                   | Automobiles                        | 1.119    |
| The Indian Hotels Company Limited                     | Leisure Services                   | 1.089    |
| Coforge Limited                                       | IT - Software                      | 0.829    |
| Tata Elxsi Limited                                    | IT - Software                      | 0.739    |
| CG Power and Industrial Solutions<br>Limited          | Electrical<br>Equipment            | 0.639    |
| Other Domestic Equity (Less than 0.50% of the corpus) |                                    | 2.63%    |
| DEBT, CASH & OTHER CURRENT<br>ASSETS                  |                                    | 1.44%    |
| GRAND TOTAL                                           |                                    | 100.009  |