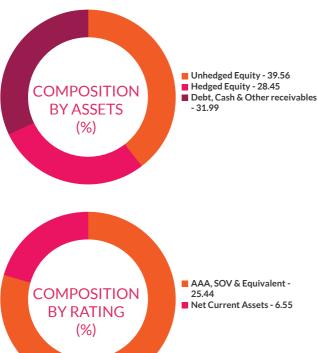

This should not be taken as an indication of the returns that maybe generated by the fund and the securities bought by the fund may or may not be held till their respective maturities. The calculation is based on the invested corpus of the debt portfolio.

# AXIS EQUITY SAVER FUND (An Open Ended Scheme Investing In Equity, Arbitrage And Debt)

**FACTSHEET** 

INVESTMENT OBJECTIVE: The investment objective of the scheme is to provide capital appreciation and income distribution to the investors by using equity and equity related instruments, arbitrage opportunities, and investments in debt and money market instruments. However, there is no assurance or guarantee that the investment objective of the Scheme will be achieved. The Scheme does not assure or guarantee any returns.

PORTFOLIO





| Issuer                                                 | Industry/<br>Rating       | Equity<br>Exposure | Derivate<br>Exposure | Net Exposure % of Net Assets |
|--------------------------------------------------------|---------------------------|--------------------|----------------------|------------------------------|
| EQUITY                                                 |                           | 68.01%             | -28.45%              | 39.56%                       |
| ICICI Bank Limited                                     | Banks                     | 5.78%              | -1.20%               | 4.58%                        |
| HDFC Bank Limited                                      | Banks<br>Petroleum        | 7.76%              | -4.14%               | 3.62%