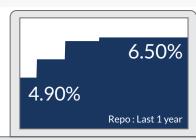

8                                               | 6.36%                | 10,420                                   |                   |

| ENTRY & EX  | IT LOAD                                                                                                                                           |
|-------------|---------------------------------------------------------------------------------------------------------------------------------------------------|
| Entry Load: | NA NA                                                                                                                                             |
| Exit Load:  | If redeemed / switched-out within 7 days from the date of allotment – $1\%$ If redeemed/switched out after 7 days from the date of allotment: Nil |









### **QUICK TAKE**

- Broadly interest rate cycle and inflation cycle have peaked bothin India and globally.
- Investors should add duration with every rise in yields.
- Mix of 10-year duration and 2-4-year duration assets are best strategies to invest in the current macro environment.
- Credits continue to remain attractive from a risk reward perspective give the improving macro fundamentals.

In June, the guiding theme for debt markets was the monetary policy decisions by the Reserve Bank of India (RBI) and the central banks globally including the US Federal Reserve (Fed). Markets also witnessed oil production cuts by OPEC and a slew of positive macro data releases in India and the US. All these together led to a 10-12 bps rise in yields for all bonds

over one year. Additionally, ther