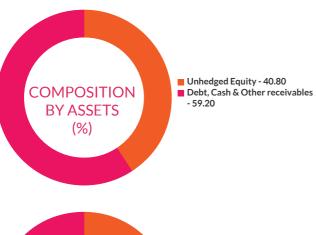

| 6.37                                                                                    |
| CASH & OTHER NET CURRENT ASSETS                                                                                                                                                                                                                                                                                                                          |                                                                                                                                                               | 9.82                                                                                    |





(as on 30th June, 2023)

|                                                                                             |         | 1 Year                                         |         | 3 Years                                        |         | 5 Years                                        | 9       | Since Inception                                |                      |
|---------------------------------------------------------------------------------------------|---------|------------------------------------------------|---------|------------------------------------------------|---------|------------------------------------------------|---------|------------------------------------------------|----------------------|
| Period