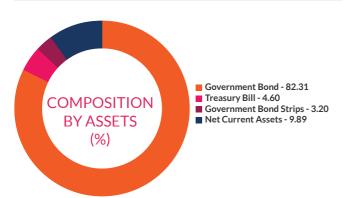

026.7605  | 1,026.8471 |           |  |  |

# **AXIS GILT FUND**

(An Open Ended Debt Scheme Investing In Government Securities Across Maturity. A relatively high interest rate risk and relatively low credit Risk.)



INVESTMENT OBJECTIVE: The Scheme will aim to generate credit risk free returns through investments in sovereign securities issued by the Central Government and/or State Government.

### DATE OF ALLOTMENT 23rd January 2012 MONTHLY AVERAGE 214.09Cr. **AUM** $\mathsf{AS}\,\mathsf{ON}\,\mathsf{30}^{\mathsf{th}}\,\mathsf{June},\mathsf{2023}$ 214.51Cr. RESIDUAL MATURITY\* 5.16 years MODIFIED DURATION\* Annualised Portfolio YTM\* 7.22% 3.55 years \*in case of semi annual YTM, it will be MACAULAY annualised DURATION\* 3.67 years BENCHMARK NIFTY All Duration G-Sec Index FUND MANAGER



Work experience: 18 years. He has been Work experience: 10 years. He has been

Mr. Sachin Jain

managing this fund since 1st February

2023

Mr. Devang Shah

managing this fund since 5th November

2012



| NTRY & EXI  | T LOAD      |                                                  |
|-------------|-------------|--------------------------------------------------|
| Entry Load: | NA          |                                                  |
| Exit Load:  | Nil         |                                                  |
|             | Entry Load: | NTRY & EXIT LOAD  Entry Load: NA  Exit Load: Nil |

<sup>\*</sup> As per AMFI Best Practices Guidelines Circular No. 88 / 2020 - 21-Additional Disclosures in Monthly Factsheets. For instruments with put/call option, the put/call date has b