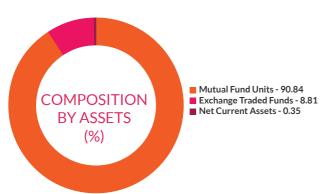

0807 | 10.1150      | 10.0343      |  |  |  |
| Regular<br>IDCW     | May 25,<br>2023 | 0.0824              | 0.0824               | 10.1605    | 10.0781      | 0.0874               | 0.0874 | 10.1668      | 10.0794      |  |  |  |
|                     | Apr 25,<br>2023 | 0.0787              | 0.0787               | 10.1513    | 10.0726      | 0.0840               | 0.0840 | 10.1580      | 10.0740      |  |  |  |

# **AXIS ALL SEASONS DEBT FUND OF FUNDS**

(An open ended fund of funds scheme investing in debt oriented mutual fund schemes)

FACTSHEET
June 2023

**INVESTMENT OBJECTIVE:** To generate optimal returns over medium term by investing primarily in debt oriented mutual fund schemes. However, there can be no assurance that the investment objective of the Scheme will be achieved.







Note: Investors will be bearing the recurring expenses of the scheme, in addition to the expenses of the schemes, in which Fund of Funds schemes make investments.

| PORTFOLIO                                                                      |          |
|--------------------------------------------------------------------------------|----------|
|                                                                                |          |
| Instrument Type/ Issuer Name                                                   | % of NAV |
| MUTUAL FUND UNITS                                                              | 90.84%   |
| Axis Strategic Bond Fund - Direct Plan - Growth<br>Option                      | 11.49%   |
| Kotak Bond Short Term Plan - Direct Plan - Growth<br>Option