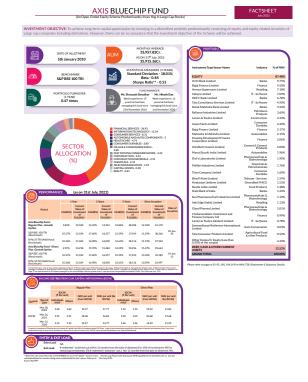

# **AXIS BLUECHIP FUND**

(An Open-Ended Equity Scheme Predominantly Investing In Large Cap Stocks)

INVESTMENT OBJECTIVE: To achieve long term capital appreciation by investing in a diversified portfolio predominantly consisting of equity and equity related securities of Large cap companies including derivatives. However, there can be no assurance that the investment objective of the Scheme will be achieved.

| Instrument Type/Issuer Name                              | Industry                              | % of NAV |
|----------------------------------------------------------|---------------------------------------|----------|
| EQUITY                                                   |                                       | 87.48%   |
| ICICI Bank Limited                                       | Banks                                 | 9.75%    |
| Bajaj Finance Limited                                    | Finance                               | 9.50%    |
| Avenue Supermarts Limited                                | Retailing                             | 7.18%    |
| Infosys Limited                                          | IT - Software                         | 7.09%    |
| HDFC Bank Limited                                        | Banks                                 | 6.78%    |
| Tata Consultancy Services Limited                        | IT - Software                         | 4.50%    |
| Kotak Mahindra Bank Limited                              | Banks                                 | 4.34%    |
| Reliance Industries Limited                              | Petroleum<br>Products                 | 3.60%    |
| Larsen & Toubro Limited                                  | Construction                          | 2.43%    |
| Asian Paints Limited                                     | Consumer<br>Durables                  | 2.20%    |
| Bajaj Finserv Limited                                    | Finance                               | 2.17%    |
| Mahindra & Mahindra Limited                              | Automobiles                           | 2.15%    |
| Housing Development Finance<br>Corporation Limited       | Finance                               | 2.06%    |
| UltraTech Cement Limited                                 | Cement & Cement<br>Products           | 2.00%    |
| Maruti Suzuki India Limited                              | Automobiles                           | 1.96%    |
| Divi's Laboratories Limited                              | Pharmaceuticals &<br>Biotechnology    | 1.90%    |
| Pidilite Industries Limited                              | Chemicals &<br>Petrochemicals         | 1.76%    |
| Titan Company Limited                                    | Consumer<br>Durables                  | 1.60%    |
| Bharti Airtel Limited                                    | Telecom - Services                    | 1.59%    |
| Hindustan Unilever Limited                               | Diversified FMCG                      | 1.53%    |
| Nestle India Limited                                     | Food Products                         | 1.38%    |
| State Bank of India                                      | Banks                                 | 1.34%    |
| Sun Pharmaceutical Industries Limited                    | Pharmaceuticals &<br>Biotechnology    | 1.19%    |
| Info Edge (India) Limited                                | Retailing                             | 1.13%    |
| Gland Pharma Limited                                     | Pharmaceuticals &<br>Biotechnology    | 1.01%    |
| Cholamandalam Investment and<br>Finance Company Ltd      | Finance                               | 0.99%    |
| Larsen & Toubro Infotech Limited                         | IT - Software                         | 0.78%    |
| Samvardhana Motherson International<br>Limited           | Auto Components                       | 0.63%    |
| Tata Consumer Products Limited                           | Agricultural Food<br>& other Products | 0.52%    |
| Other Domestic Equity (Less than<br>0.50% of the corpus) |                                       | 2.44%    |
| DEBT, CASH & OTHER CURRENT<br>ASSETS                     |                                       | 12.52%   |
| GRAND TOTAL                                              |                                       | 100.00%  |

PORTFOLIO

Please refer to page no 92-95, 100, 104,119 for NAV, TER, Riskometer & Statutory Details.

# ENTRY & EXIT LOAD

2020

Entry Load: NA

Pursuant to payment of Distribution (of Income & Capital), the NAV of the above stated IDCW options of the sche performance may or may not be sustained in future. Face value of units is ₹10. IDCW means Income Distribution of

If redeemed / switched-out within 12 months from the date of allotment For 10% of investments: Nil For Exit Load: remaining investments: 1%. If redeemed / switched - out after 12 months from the date of allotment: NIL

eme/plan would fall to the um Capital Withdrawal.

ent of pa

\*\*Risk-free rate assumed to be 5.25% (MIBOR as on 31-07-2022) - Source: www.fmmda.org Please note that as per AMFI guidelines for factsheet, the ratios are calculated based on Daily rolling returns (absolute) for last 3 years. Data as on 31st July 2022. calculated b Source ACEMF

ut and statutory levy, if any. Past