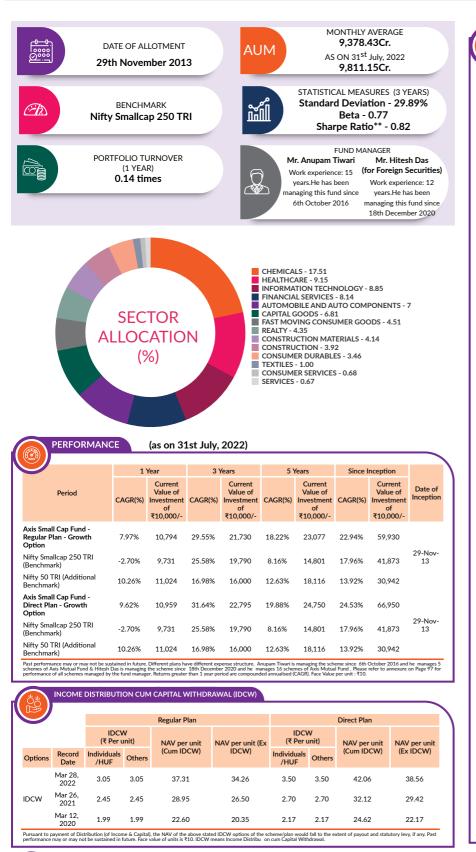

|                |
| 0.50% of the corpus)                              |                                            | 4.21%          |
| DEBT, CASH & OTHER CURRENT                        |                                            | 2.06%          |
| ASSETS                                            |                                            |                |
| GRAND TOTAL                                       |                                            | 100.00%        |

PORTEOLIO

## AXIS SMALL CAP FUND (An open ended equity scheme predominantly investing in small cap stocks)

**INVESTMENT OBJECTIVE:** To generate long-term capital appreciation from a diversified portfolio of predominantly equity & equity related instruments of small cap companies.



# ENTRY & EXIT LOAD

NA

Entry Load:

Exit Load: If redeemed / switched-out within 12 months from the date of allotment:For 10% of investments: NILFor remaining investments: 1%.If redeemed / switched-out after 12 months from the date of allotment: NIL.

16

\*\*Risk-free rate assumed to be 5.25% (MIBOR as on 31-07-2022) - Source: www.fimmda.org Please note that as per AMFI guidelines for factsheet, the ratios are calculated based on Daily rolling returns (absolute) for last 3 years. Data as on 31st July 2022. Source ACEMF

Source Accivity Fresh/new registrations through Systematic Investment Plan ("SIP") or Systematic Transfer Plan ("STP") or such other special product will be allowed/ accepted wherein the value of per installment would be less than or equal to Rs 5 Lakhs per investor (a