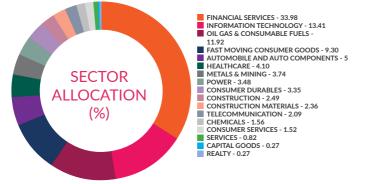

# HOLDINGS

The holdings or the portfolio is a mutual fund's latest or updated reported statement of investments/ securities. These are usually displayed in terms of percentage to net assets or the rupee value or both. The objective is to give investors an idea of where their money is being invested by the fund manager.