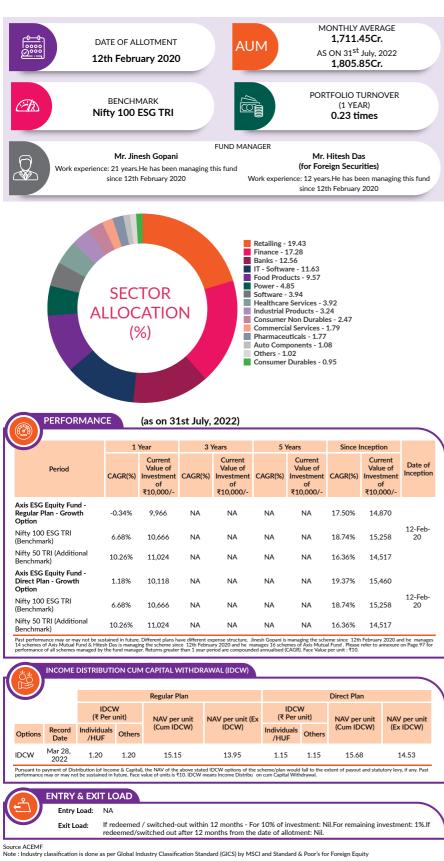

6.13%          |
| DEBT, CASH & OTHER CURRENT<br>ASSETS                                   |                                                  | 19.12%         |
| GRAND TOTAL                                                            |                                                  | 100.00%        |

PORTFOLIO

# **AXIS ESG EQUITY FUND**

(An open-ended equity scheme investing in companies demonstrating sustainable practices across Environment, Social and Governance (ESG)theme)

INVESTMENT OBJECTIVE: To generate long term capital appreciation by investing in a diversified portfolio of companies demonstrating sustainable practices across Environmental, Social and Governance (ESG) parameters. However, there can be no assurance that the investment objective of the Scheme will be achieved.



17

| PORTFOLIO                                         |                            |                |
|---------------------------------------------------|----------------------------|----------------|
|                                                   |                            |                |
|                                                   |                            |                |
|                                                   |                            |                |
| Instrument Type/Issuer Name                       | Industry                   | % of NAV       |
|                                                   |                            |                |
| DOMESTIC EQUITIES                                 |                            | 71.06%