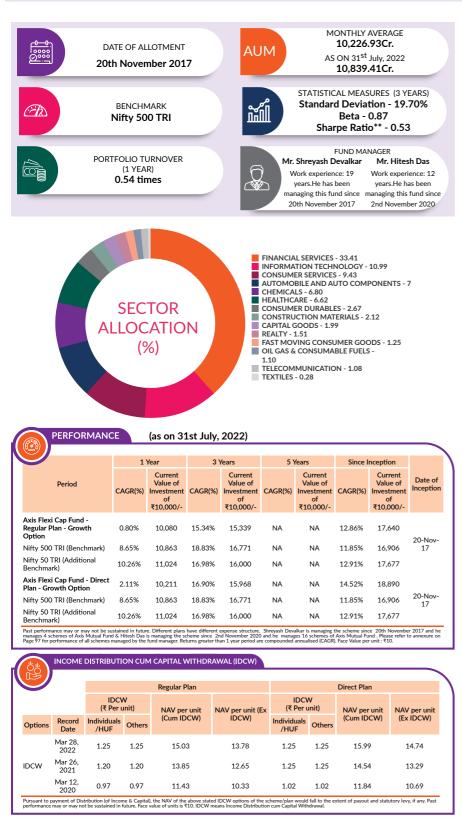

|
| Adobe Inc<br>AIA Group Ltd<br>Other International Equity (Less than<br>0.50% of the corpus)<br>DEBT, CASH & OTHER CURRENT |                                    |                        |
| Adobe Inc<br>AIA Group Ltd<br>Other International Equity (Less than<br>0.50% of the corpus)                               |                                    | 0.92%                  |

PORTFOLIO

# **AXIS** FLEXI CAP FUND

(An Open Ended Dynamic Equity scheme investing across Large cap, Mid cap, Small cap stocks)

INVESTMENT OBJECTIVE: To generate long term capital appreciation by investing in a dynamic mix of equity and equity related instruments across market capitalizations. However, there is no assurance or guarantee that the investment objective of the Scheme will be achieved.



#### **ENTRY & EXIT LOAD** Entry Load:

NA

If redeemed / switched-out within 12 months from the date of allotment: A.For 10% of investments Exit Load: Nil,B.For remaining investments: 1%.If redeemed / switched - out after 12 months from the date of allotment: Nil.

12

\*\*Risk-free rate assumed to be 5.25% (MIBOR as on 31-07-2022) - Source: www.fimmda.org Please note that as per AMFI guidelines for factsheet, the ratios are calculated based on Daily rolling returns (absolute) for last 3 years. Data as on 31st July 2022. calculat urce ACEMI

Source ACEMF "Note: Axis Equity Advantage Fund - Series 1 has been merged with Axis Flexi Cap Fund from close of business hours on September 30, 2021. -Name of Axis Multicap Fund has been changed to Axis Flexi Cap Fund w.e.f. January 30, 2021.

Inst