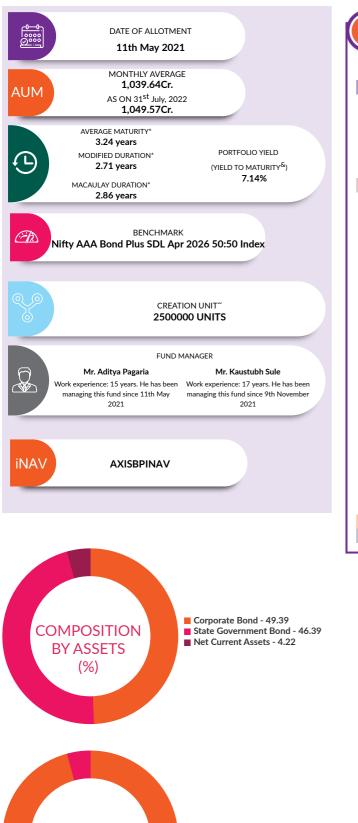

0.2500               | 0.2500 | 11.2970      | 11.0470           |
| IDCW               | Mar 28,<br>2022    | 0.2500              | 0.2500 | 11.5240      | 11.2740      | 0.2500               | 0.2500 | 11.6068      | 11.3568           |

### AXIS NIFTY AAA BOND PLUS SDL APR 2026 50:50 ETF (An open-ended Target Maturity Exchange Traded Fund investing predominantly in constituents of Nifty AAA Bond Plus SDL Apr 2026 50:50 Index. A relatively high interest rate risk and relatively low credit risk.)



INVESTMENT OBJECTIVE: To replicate Nifty AAA Bond Plus SDL Apr 2026 50:50 Index by investing in bonds of issuers rated AAA and state development loans (SDL), subject to tracking errors. However, there is no assurance or guarantee that the investment objective of the scheme will be achieved.





| Instrument Type/ Issuer Name                    | Rating     | % of NAV |
|-------------------------------------------------|------------|----------|
| CORPORATE BOND                                  |            | 49.39%   |
| REC Limited                                     | CRISIL AAA | 13.31%   |
| Power Finance Corporation Limited               | CRISIL AAA | 9.36%    |
| Housing Development Finance Corporation Limited | CRISIL AAA | 8.26%    |
| Indian Oil Corporation Limited                  | CRISIL AAA | 7.49%    |
| Export Import Bank of India                     | CRISIL AAA | 7.04%    |
| NTPC Limited                                    | CRISIL AAA | 3.93%    |
| STATE GOVERNMENT BOND                           |            | 46.39%   |
| 8.83% Uttar Pradesh SDL (MD 24/02/