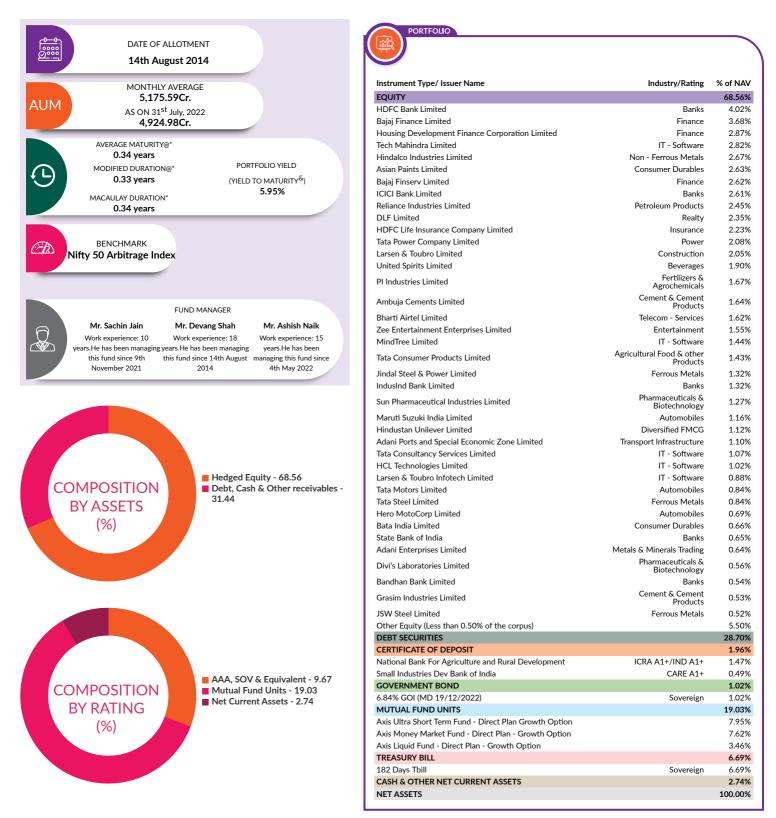

# Hybrid Funds

0\_\_\_\_

| Hybrid Outlook                                   | 65 |
|--------------------------------------------------|----|
| Axis Regular Saver Fund                          | 67 |
| Axis Equity Saver Fund                           | 69 |
| Axis Triple Advantage Fund                       | 71 |
| Axis Equity Hybrid Fund                          | 73 |
| Axis Children's Gift Fund                        | 75 |
| Axis Balanced Advantage Fund                     | 77 |
| Axis Arbitrage Fund                              | 79 |
| Axis Retirement Savings Fund - Aggressive Plan   | 81 |
| Axis Retirement Savings Fund - Dynamic Plan      | 83 |
| Axis Retirement Savings Fund - Conservative Plan | 85 |
| Axis Gold Fund                                   | 87 |
| Axis Gold ETF                                    | 88 |