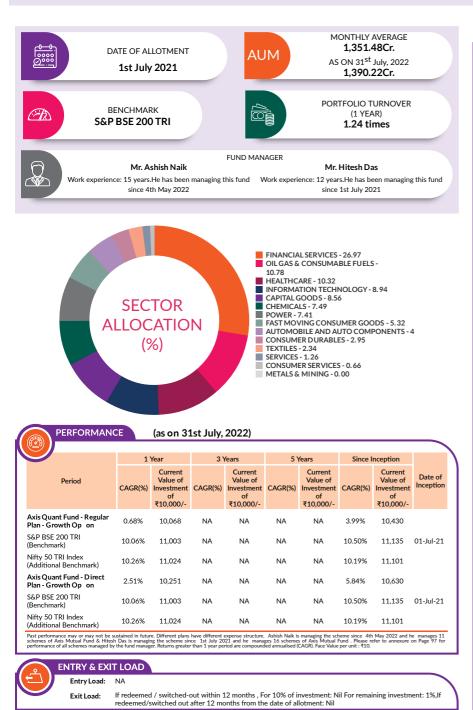

| 2.93%          |
| 0.50% of the corpus) DEBT, CASH & OTHER CURRENT   |                            | 1 5004         |
| ASSETS                                            |                            | 4.50%          |
| GRAND TOTAL                                       |                            | 100.00%        |
|                                                   |                            |                |

# AXIS QUANT FUND

(An open-ended equity scheme following a quantitative model)

**INVESTMENT OBJECTIVE:** To generate long-term capital appreciation by investing primarily in equity and equity related instruments selected based on a quantitative model. However, there can be no assurance that the investment objective of the Scheme will be achieved.



| Instrument Type/Issuer Name                                    | Industry                                                  | % of NAV       |
|----------------------------------------------------------------|-----------------------------------------------------------|----------------|
| EQUITY                                                         |                                                           | 97.54%         |
| ICICI Bank Limited<br>HDFC Bank Limited                        | Banks                                                     | 9.07%          |
|                                                                | Banks<br>Petroleum                                        | 7.07%          |
| Reliance Industries Limited                                    | Products