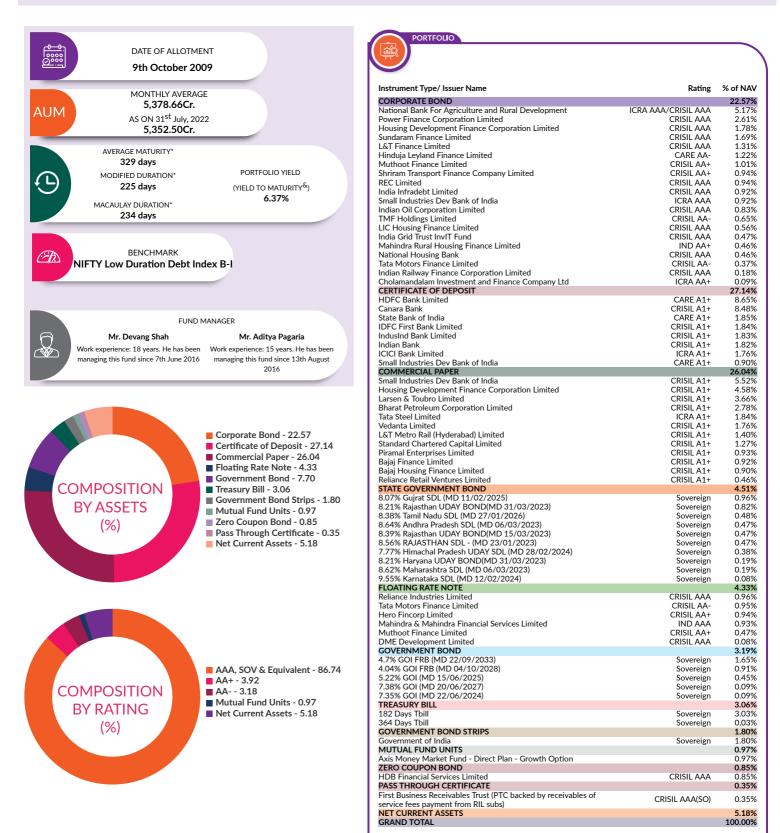

1,002.8068   | 10.0000             | 10.0000 | 1,014.6415   | 1,004.6415        |  |

### AXIS TREASURY ADVANTAGE FUND

(An Open Ended Low Duration Debt Scheme Investing In Instruments Such That The Macaulay Duration Of The Portfolio Is Between 6 To 12 Months. A relatively high interest rate risk and moderate credit risk.)

**INVESTMENT OBJECTIVE:** The investment objective is to provide optimal returns and liquidity to the investors by investing primarily in a mix of money market and short term debt instruments which results in a portfolio having marginally higher maturity as compared to a liquid fund at the same time maintaining a balance between safety and liquidity. However, there can be no assurance that the investment objective of the scheme will be achieved.

FACTSHEET

July 2022



|                                                                      | NCE     | (as on 31st July, 202                          | 2)      |                                                |         |                                                |         |                                                |                      |
|----------------------------------------------------------------------|---------|------------------------------------------------|---------|------------------------------------------------|---------|------------------------------------------------|---------|------------------------------------------------|----------------------|
|                                                                      |         |                                                |