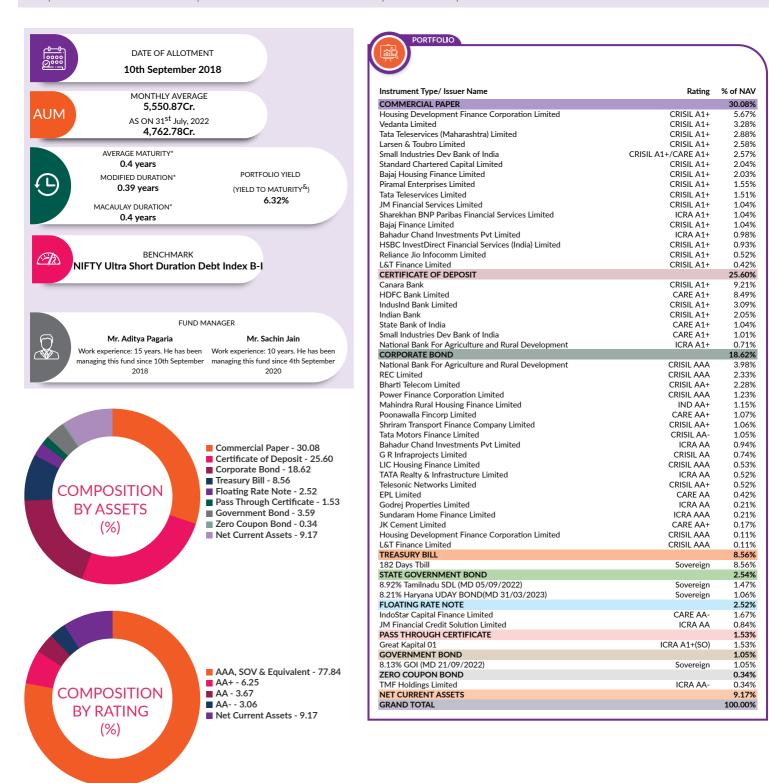

h put/call option, the put/call date has been taken as the maturity date. <sup>&</sup> The yield to maturity given above is based on the portfolio of funds as on date given above. This should not be taken as an indication of the returns that maybe generated by the fund and the securities bought by the fund may or may not be held till their respective maturities. The calculation is based on the invested corpus of the debt portfolio.

0.0055%

0.005%

0.0045%

Nil

0.006%

0.007%

Exit load as a % of redemption proceeds

0.0065%

### AXIS ULTRA SHORT TERM FUND

(An open ended ultra-short term debt scheme investing in instruments such that the Macaulay duration of the portfolio is between 3 months and 6 months. A moderate interest rate risk and moderate credit risk.)



FACTSHEET

July 2022



#### PERFORMANCE (as on 31st July, 2022)

|                                                                    |         | 1 Year                                         |         | 3 Years                                        |         | 5 Years                                        | 9       | Since Inception                                |                      |
|--------------------------------------------------------------------|---------|------------------------------------------------|---------|------------------------------------------------|---------|------------------------------------------------|---------|------------------------------------------------|----------------------|
| Period                                                             | CAGR(%) | Current Value o