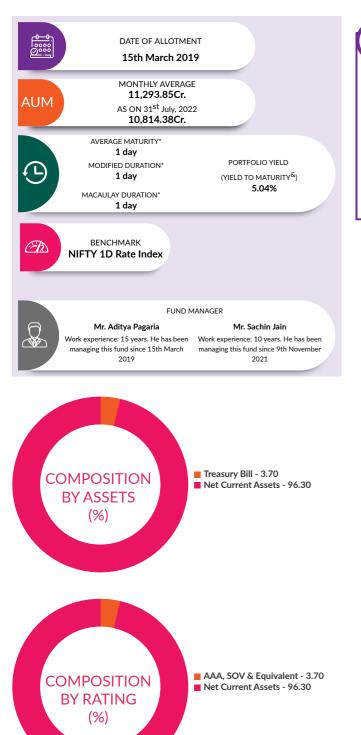

#### AUM

AUM or assets under management refers to the recent/ updated cumulative market value of investments managed by a mutual fund or any investment firm.

#### BENCHMARK

A group of securities, usually a marketindex, whose performance is used as a standard or benchmark to measure investment performance of mutual funds, among other investments. Some typical benchmarks include the Nifty, Sensex, BSE200, BSE500, 10-Year Gsec.

#### YIELD TO MATURITY

The Yield to Maturity or the YTM is the rate of return anticipated on a bond if held until maturity. YTM is expressed as an annual rate. The YTM factors in the bond's current market price, par alue, coupon interest rate and time to maturity

#### MODIFIED DURATION

Modified duration is the price sensitivity and the percentage change in price for a unit change in yield.

#### RATING PROFILE

Mutual funds invest in securities after evaluating their credit worthiness as disclosed by the ratings. A depiction of the mutual fund in various investments based on their ratings becomes the rating profile of the fund. Typically, this is a feature of debt funds.

#### FUND MANAGER

An employee of the asset management company such as a mutual fund or life insurer, who manages investments of the scheme. He is usually part of a larger team of fund managers and researchanalysts.