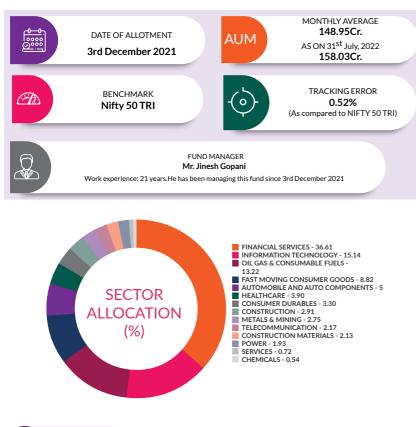

#### AUM

AUM or assets under management refers to the recent/ updated cumulative market value of investments managed by a mutual fund or any investment firm.

#### BENCHMARK

A group of securities, usually a marketindex, whose performance is used as a standard or benchmark to measure investment performance of mutual funds, among other investments. Some typical benchmarks include the Nifty, Sensex, BSE200, BSE500, 10-Year Gsec.

#### TRACKING ERROR

Tracking error is a measure of how closely a portfolio follows the index to which it is benchmarked. It is calculated as the standard deviation of the difference between the portfolio and index returns

#### FUND MANAGER

An employee of the asset management company such as a mutual fund or life insurer, who manages investments of the scheme. He is usually part of a larger team of fund managers and researchanalysts.