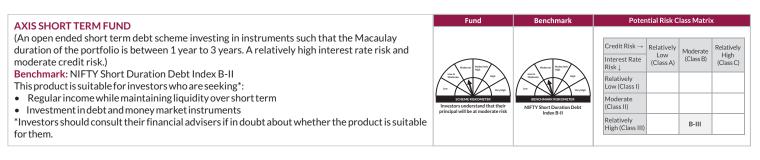

d

(An Open Ended Index Fund tracking the NIFTY MIDCAP 50 Index)

Benchmark: Nifty Midcap 50 Index TRI

- This product is suitable for investors who are seeking\*
- Long term wealth creation solution
- An index fund that seeks to track returns by investing in a basket of Nifty Midcap 50 Index stocks and aims to achieve returns of the stated index, subject to tracking error.

\* Investors should consult their financial advisers if in doubt about whether the product is suitable for them.



# AXIS SHORT TERM FUND

An open ended short term debt scheme investing in instruments such that the Macaulay duration of the portfolio is between 1 year to 3 years. A relatively high interest rate risk and moderate credit risk.



Scan the QR code to download the new AxisMF App





### AXIS MUTUAL FUND



Visit us at Axismf.com

Statutory Details: Axis Mutual Fund has been established as a Trust under the Indian Trusts Act, 1882, sponsored by Axis Bank Ltd. (liability restricted to ₹ 1 Lakh). Trustee: Axis Mutual Fund Trustee Ltd. Investment Manager: Axis Asset Management Co. Ltd. (the AMC). Risk Factors: Axis Bank Limited is not liable or responsible for any loss or shortfall resulting from the operation of the scheme.

Mutual Fund Investments are subject to market risks, read all scheme related documents carefully.