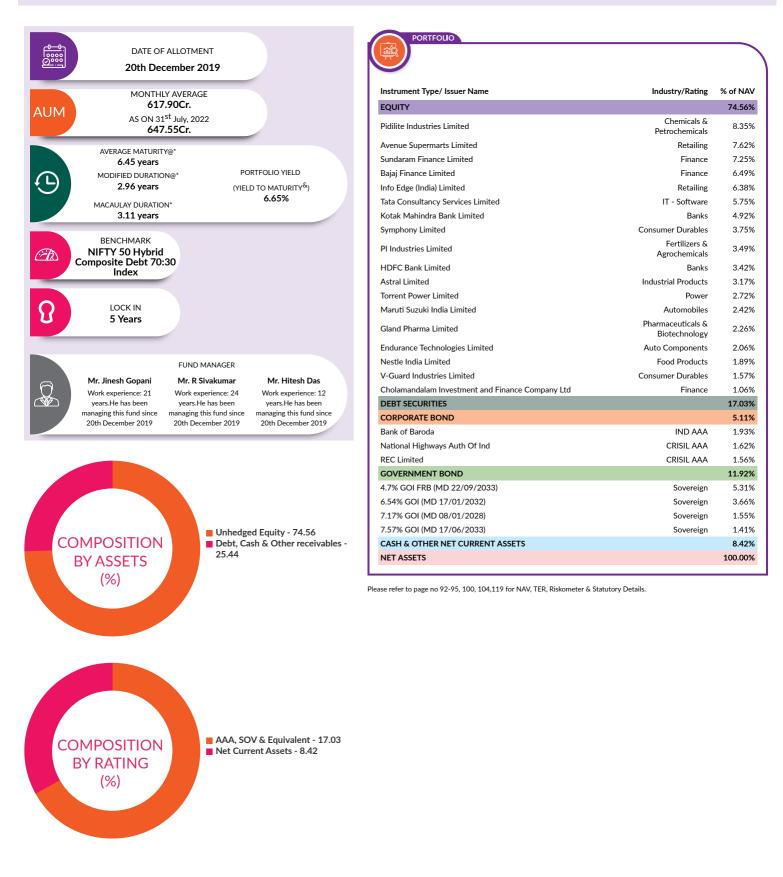

# Hybrid Funds

0\_\_\_\_

| Hybrid Outlook                                   | 65 |
|--------------------------------------------------|----|
| Axis Regular Saver Fund                          | 67 |
| Axis Equity Saver Fund                           | 69 |
| Axis Triple Advantage Fund                       | 71 |
| Axis Equity Hybrid Fund                          | 73 |
| Axis Children's Gift Fund                        | 75 |
| Axis Balanced Advantage Fund                     | 77 |
| Axis Arbitrage Fund                              | 79 |
| Axis Retirement Savings Fund - Aggressive Plan   | 81 |
| Axis Retirement Savings Fund - Dynamic Plan      | 83 |
| Axis Retirement Savings Fund - Conservative Plan | 85 |
| Axis Gold Fund                                   | 87 |
| Axis Gold ETF                                    | 88 |