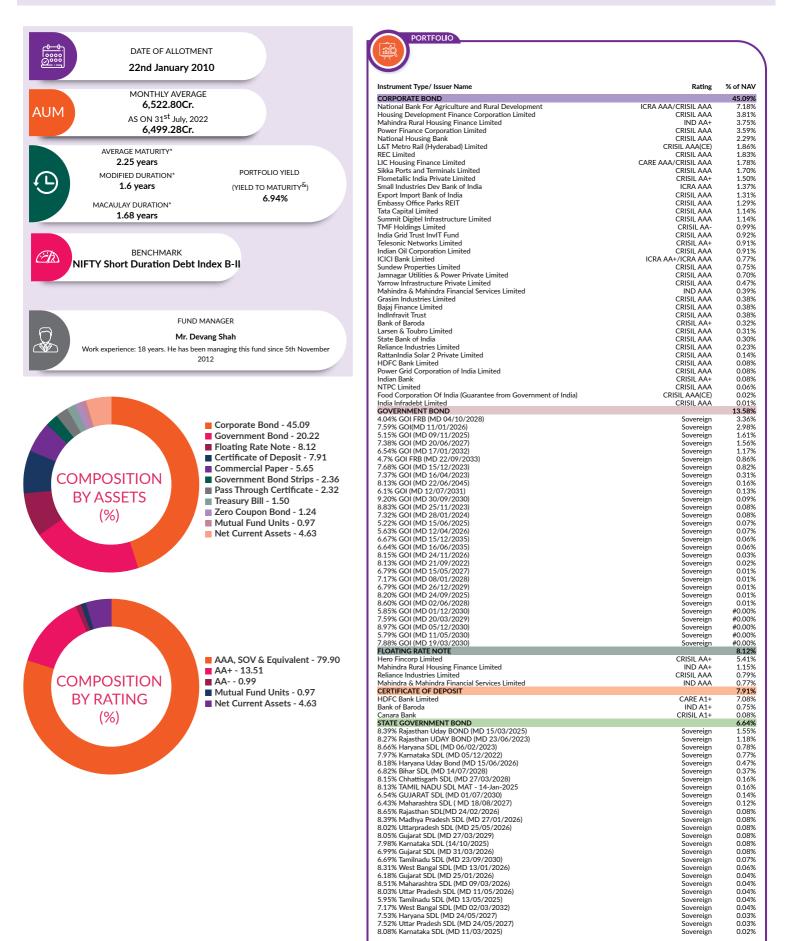

#### AUM

AUM or assets under management refers to the recent/ updated cumulative market value of investments managed by a mutual fund or any investment firm.

#### NAV

The NAV or the net asset value is the total asset value per unit of the mutual fund after deducting all related and permissible expenses. The NAV is calculated at the end of every business day. It is the value at which the investor enters or exits the mutual fund.

#### BENCHMARK

A group of securities, usually a marketindex, whose performance is used as a standard or benchmark to measure investment performance of mutual funds, among other investments. Some typical benchmarks include the Nifty, Sensex, BSE200, BSE500, 10-Year Gsec.

#### YIELD TO MATURITY

The Yield to Maturity or the YTM is the rate of return anticipated on a bond if held until maturity. YTM is expressed as an annual rate. The YTM factors in the bond's current market price, par alue, coupon interest rate and time to maturity

#### MODIFIED DURATION

Modified duration is the price sensitivity and the percentage change in price for a unit change in yield.

# HOLDINGS

The holdings or the portfolio is a mutual fund's latest or updated reported statement of investments/ securities. These are usually displayed in terms of percentage to net assets or the rupee value or both. The objective is to give investors an idea of where their money is being invested by the fund manager.

#### RATING PROFILE

Mutual funds invest in securities after evaluating their credit worthiness as disclosed by the ratings. A depiction of the mutual fund in various investments based on their ratings becomes the rating profile of the fund. Typically, this is a feature of debt funds.

#### FUND MANAGER

An employee of the asset management company such as a mutual fund or life insurer, who manages investments of the scheme. He is usually part of a larger team of fund managers and researchanalysts.