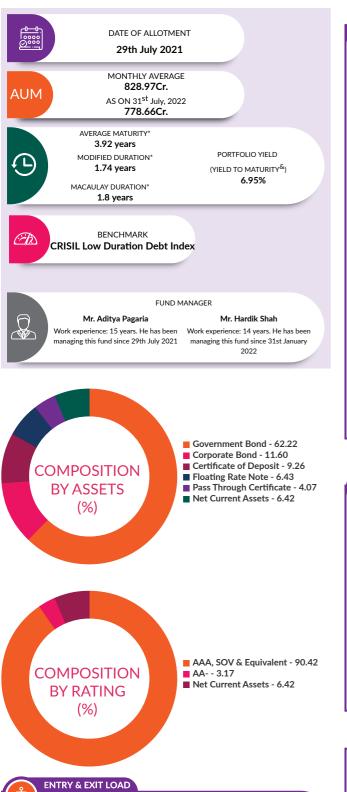

that maybe generated by the fund and the securities bought by the fund may or may not be held till their respective maturities. The calculation is based on the invested corpus of the debt portfolio.

### AXIS FLOATER FUND

(An open ended debt scheme predominantly investing in floating rate instruments. A relatively high interest rate risk and moderate credit risk.)

**INVESTMENT OBJECTIVE:** To generate regular income through investment in a portfolio comprising predominantly of floating rate instruments and fixed rate instruments swapped for floating rate returns. The Scheme may also invest a portion of its net assets in fixed rate debt and money market instruments. However, there can be no assurance or guarantee that the investment objective of the scheme would be achieved.

PORTFOLIO



Entry Load: NA Exit Load: Nil

| Instrument Type/ Issuer Name                                                                          | Rating         | % of NAV |
|-------------------------------------------------------------------------------------------------------|----------------|----------|
| GOVERNMENT BOND                                                                                       |                | 50.22%   |
| 5.74% GOI (MD 15/11/2026)                                                                             | Sovereign      | 17.19%   |
| 4.7% GOI FRB (MD 22/09/2033)                                                                          | Sovereign      | 16.39%   |
| 7.59% GOI(MD 11/01/2026)