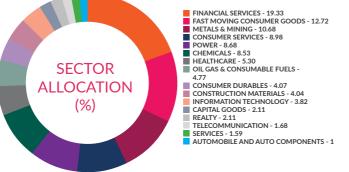

FACTSHEET

PORTFOLIC

July 2022

Please refer to page no 92-95, 100, 104,119 for NAV, TER, Riskometer & Statutory Details.



Since the fund has not completed 1-year annualized tracking error is taken from the launch date of the scheme. The tracking error may look optically elevated on account of deployment during the first few days of the scheme. This effect is transitionary in nature and normalizes as the fund completes 1 year since fund launch.

# AXIS NIFTY NEXT 50 INDEX FUND (An Open Ended Index Fund tracking the NIFTY NEXT 50 Index)

INVESTMENT OBJECTIVE: To provide returns before expenses that closely corresponds to the total returns of the NIFTY NEXT 50 subject to tracking errors. However, there can be no assurance that the investment objective of the Scheme will be achieved.





|                                                                    | 6 Months             |                                                      | Since Inception      |                                                      |                  |
|--------------------------------------------------------------------|----------------------|------------------------------------------------------|----------------------|------------------------------------------------------|------------------|
| Period                                                             | Simple Annualized(%) | Current<br>Value of<br>Investment<br>of<br>₹10,000/- | Simple Annualized(%) | Current<br>Value of<br>Investment<br>of<br>₹10,000/- | Date of Inceptio |
| Axis Nifty Next 50 Index Fund<br>- Regular Plan - Growth<b