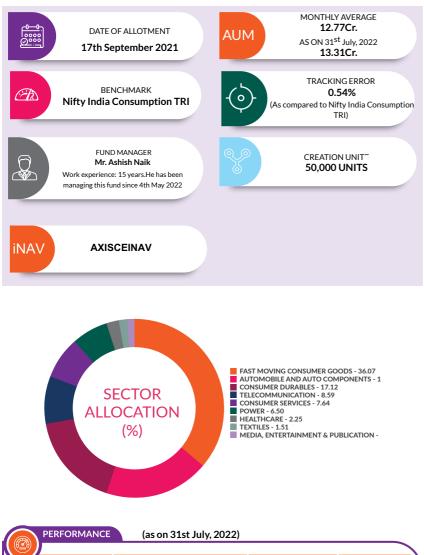

sh Gopani is managing the scheme since 17th May 2021 and he manages 14 schemes of Asis Mutual Fund. Please refer to annexure on Page 97 for performance of all schemes managed by the fund manager. Returns greater than 1 year period are compounded annualised (CAGR), Face Value per unit : 10°.

NA

NA

NA

14.08%

11,713

# AXIS NIFTY INDIA CONSUMPTION ETF (An Open Ended Exchange Traded Fund tracking NIFTY India Consumption Index)

FACTSHEET

(An Open Ended Exchange Traded Fund tracking for FF india Consumption index)

**INVESTMENT OBJECTIVE:** To provide returns before expenses that closely correspond to the total returns of the NIFTY India Consumption Index subject to tracking errors. However, there is no assurance or guarantee that the investment objective of the scheme will be achieved.



| <b>S</b>                                     | 6 Months             |                                                      | Since I | nception                                             |                   |
|----------------------------------------------|----------------------|------------------------------------------------------|---------|------------------------------------------------------|-------------------|
| Period                                       | Simple Annualized(%) | Current<br>Value of<br>Investment<br>of<br>₹10,000/- | CAGR(%) | Current<br>Value of<br>Investment<br>of<br>₹10,000/- | Date of Inception |
| Axis NIFTY India Consumption<br>ETF          | 19.08%               | 10,912                                               | 5.71%   | 10,493