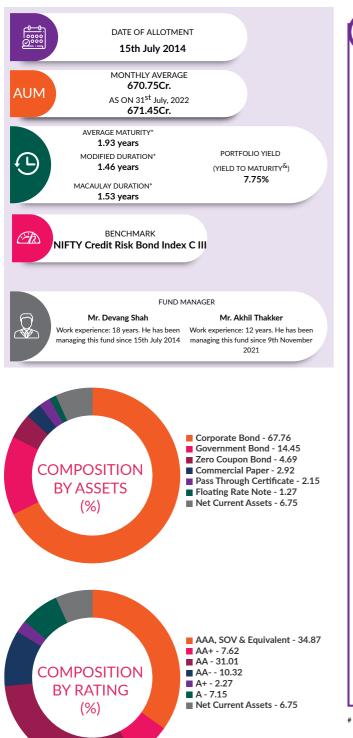

#### AUM

AUM or assets under management refers to the recent/ updated cumulative market value of investments managed by a mutual fund or any investment firm.

#### NAV

The NAV or the net asset value is the total asset value per unit of the mutual fund after deducting all related and permissible expenses. The NAV is calculated at the end of every business day. It is the value at which the investor enters or exits the mutual fund.

#### BENCHMARK

A group of securities, usually a marketindex, whose performance is used as a standard or benchmark to measure investment performance of mutual funds, among other investments. Some typical benchmarks include the Nifty, Sensex, BSE200, BSE500, 10-Year Gsec.

#### YIELD TO MATURITY

The Yield to Maturity or the YTM is the rate of return anticipated on a bond if held until maturity. YTM is expressed as an annual rate. The YTM factors in the bond's current market price, par alue, coupon interest rate and time to maturity

#### MODIFIED DURATION

Modified duration is the price sensitivity and the percentage change in price for a unit change in yield.

# HOLDINGS

The holdings or the portfolio is a mutual fund's latest or updated reported statement of investments/ securities. These are usually displayed in terms of percentage to net assets or the rupee value or both. The objective is to give investors an idea of where their money is being invested by the fund manager.

#### RATING PROFILE

Mutual funds invest in securities after evaluating their credit worthiness as disclosed by the ratings. A depiction of the mutual fund in various investments based on their ratings becomes the rating profile of the fund. Typically, this is a feature of debt funds.

#### FUND MANAGER

An employee of the asset management company such as a mutual fund or life insurer, who manages investments of the scheme. He is usually part of a larger team of fund managers and researchanalysts.