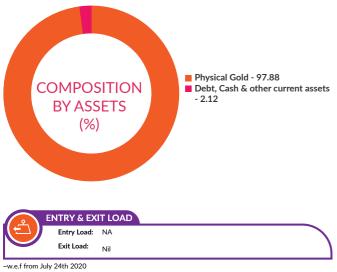

# ENTRY & EXIT LOAD

2020

Entry Load: NA

Pursuant to payment of Distribution (of Income & Capital), the NAV of the above stated IDCW options of the sche performance may or may not be sustained in future. Face value of units is ₹10. IDCW means Income Distribution of

If redeemed / switched-out within 12 months from the date of allotment For 10% of investments: Nil For Exit Load: remaining investments: 1%. If redeemed / switched - out after 12 months from the date of allotment: NIL