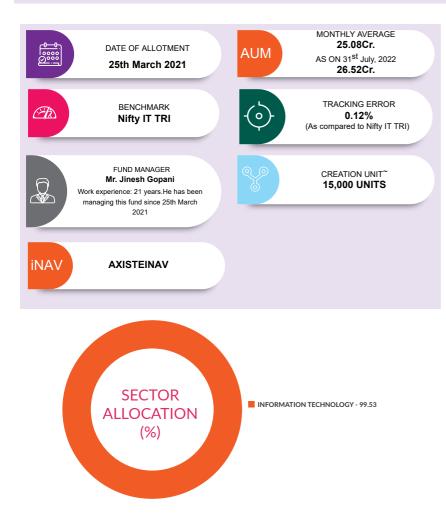

x (Additional<br>Benchmark) | 10.26%  | 11,024                                               | NA      | NA                                                   | NA      | NA                                                   | 25.59%  | 14,846                                               | 20                   |

| ENTRY & EXIT LOAD         |  |
|---------------------------|--|
| Entry Load: NA            |  |
| Exit Load: <sub>Nil</sub> |  |

## AXIS NIFTY IT ETF (An Open Ended Exchange Traded Fund tracking NIFTY IT Index)

FACTSHEET

INVESTMENT OBJECTIVE: To provide returns before expenses that closely correspond to the total returns of the NIFTY IT Index subject to tracking errors. However, there is no assurance or guarantee that the investment objective of the scheme will be achieved.



| Instrument Type/Issuer<br>Name       | Industry      | % of<br>NAV |
|--------------------------------------|---------------|-------------|
| EQUITY                               |               | 99.54%      |
| Infosys Limited                      | IT - Software | 26.92%      |
| Tata Consultancy Services<br>Limited | IT - Software | 25.49%      |
| Tech Mahindra Limited                | IT - Software | 9.25%       |
| Wipro Limited                        | IT - Software | 8.76%       |
| HCL Technologies Limited             | IT - Software | 8.38%       |
| MindTree Limited                     | IT - Software | 5.27%       |
| Larsen & Toubro Infotech<br>Limited  | IT - Software | 5.17%       |
| MphasiS Limited                      | IT - Software | 4.57%       |
| Coforge Limited