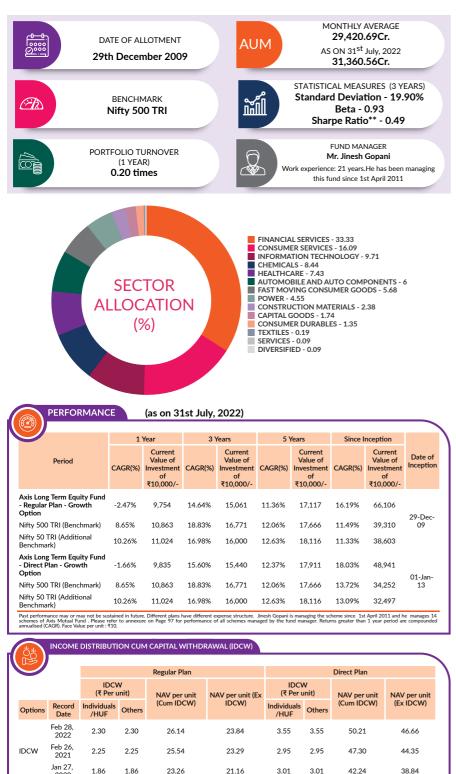

# **AXIS LONG TERM EQUITY FUND**

(An Open-Ended Equity Linked Savings Scheme With A Statutory Lock In Of 3 Years And Tax Benefit)

INVESTMENT OBJECTIVE: The investment objective of the scheme is to generate income and long-term capital appreciation from a diversified portfolio of predominantly equity and equity-related securities. However, there can be no assurance that the investment of the scheme will be achieved.

|  |             | (of Income & Capital), the NAV of the above stated IDCW options of the scheme/plan would fall to the extent of payout and statutory levy, if any.<br>ained in future. Face value of units is ₹10. IDCW means Income Distribution cum Capital Withdrawal. | Past |
|--|-------------|----------------------------------------------------------------------------------------------------------------------------------------------------------------------------------------------------------------------------------------------------------|------|
|  | ENTRY & EX  | IT LOAD                                                                                                                                                                                                                                                  |      |
|  | Entry Load: | NA                                                                                                                                                                                                                                                       |      |
|  | Exit Load:  | Nil                                                                                                                                                                                                                                                      |      |

2020

\*\*Risk-free rate assumed to be 5.25% (MIBOR as on 31-07-2022) - Source: www.fimmda.org Please note that as per AMFI guidelines for factsheet, the ratios are calculated based on Daily rolling returns (absolute) for last 3 years. Data as on 31st July 2022. Source ACEMF

10

| Instrument Type/Issuer Name                              | Industry                           | % of NAV       |
|----------------------------------------------------------|------------------------------------|----------------|
| EQUITY                                                   |                                    | 97.93%         |
| Bajaj Finance Limited                                    | Finance                            | 10.27%         |
| Avenue Supermarts Limited                                | Retailing                          | 9.31%          |
| Tata Consultancy Services Limited                        | IT - Software                      | 7.26%          |
| Kotak Mahindra Bank Limited                              | Banks                              | 6.78%          |
| Info Edge (India) Limited                                | Retailing                          | 5.94%          |
| Nestle India Limited                                     | Food Products                      | 5.68%          |
| Housing Development Finance<br>Corporation Limited       | Finance                            | 5.03%          |
| Pidilite Industries Limited                              | Chemicals &<br>Petrochemicals      | 4.98%          |
| Divi's Laboratories Limited                              | Pharmaceuticals &<br>Biotechnology | 4.60%          |
| Torrent Power Limited                                    | Power                              | 4.55%          |
| Bajaj Finserv Limited                                    | Finance                            | 4.32%          |
| Cholamandalam Investment and<br>Finance Company Ltd      | Finance                            | 3.15%          |
| PI Industries Limited                                    | Fertilizers &<br>Agrochemicals     | 2.86%          |
| Shree Cement Limited                                     | Cement & Cement<br>Products        | 2.38%          |
| HDFC Bank Limited                                        | Banks                              | 2.08%          |
| Mahindra & Mahindra Limited                              | Automobiles                        | 2.03%          |
| Samvardhana Motherson International<br>Limited           | Auto Components                    | 1.97%          |
| Astral Limited                                           | Industrial Products                | 1.74%          |
| Gland Pharma Limited                                     | Pharmaceuticals &<br>Biotechnology | 1.73%          |
| Coforge Limited                                          | IT - Software                      | 1.60%          |
| Sundaram Finance Limited                                 | Finance                            | 1.45%          |
| Motherson Sumi Wiring India Limited                      | Auto Components                    | 1.28%<br>0.94% |
| Sona BLW Precision Forgings Limited<br>Wipro Limited     | Auto Components<br>IT - Software   | 0.94%          |
| Apollo Hospitals Enterprise Limited                      | Healthcare<br>Services             | 0.85%          |
| Symphony Limited                                         | Consumer<br>Durables               | 0.72%          |
| Tube Investments of India Limited                        | Auto Components                    | 0.66%          |
| TTK Prestige Limited                                     | Consumer<br>Durables               | 0.63%          |
| The Indian Hotels Company Limited                        | Leisure Services                   | 0.56%          |
| Other Domestic Equity (Less than<br>0.50% of the corpus) |                                    | 1.80%          |
| DEBT, CASH & OTHER CURRENT<br>ASSETS                     |                                    | 2.07%          |
| GRAND TOTAL                                              |                                    | 100.00%        |