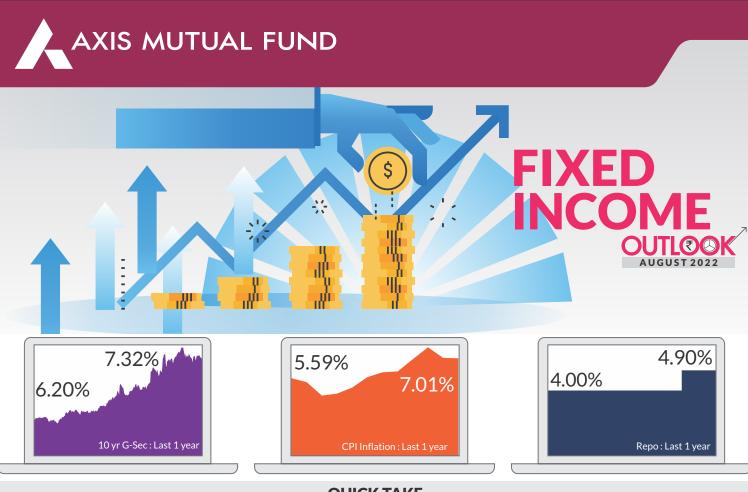

## MARKETS

After months of pessimism, the month of July, offered equity markets a much needed reversal in trends driven by better than expected macroeconomic numbers and the return of FPI's to the Indian equity markets. For the month S&P BSE Sensex & NIFTY 50 ended with gains of ~8.5% each. NIFTY Midcap 100 & NIFTY Smallcap 100 ended the month up 12% & 8.6% respectively. All major regions saw markets rise with US +9.2%, Japan +5.7%, Euro area +4.9%, Brazil +5.5%.

The monsoons have extended to cover most of the Indian subcontinent. Till July 29, cumulative rainfall was around 9% above long-term average. Out of the 36 sub-divisions across India, till date, seven have received deficient rainfall, 15 have received normal rainfall, and 14 have

received deficient rainfall, 15 have received normal rainfall, and 14 have received excess rainfall. Sowing season also has seen positive trends. As of July 29, coarse cereals acreage was 5.1% higher at 14.2 mn hectares, oilseed acreage higher by 0.8% at 16.4 mn hectares, and pulses acreage at 10.6 mn hectares was 2.9% higher than last year. A good monsoon is critical for India's domestic demand story and we remain optimistic on current rural prospects.

FPI's flows have seen a reversal in flows especially over the last few weeks driven by a global risk on trade. The sharp pullback thus far has been led by beaten down quality names that were trading materially below long term valuation metrics. Nine out of ten sectors delivered absolute and relative positive returns. All sectors barring Energy ended the month in the green with Materials, Financials, Industrials and Staples being the strongest.

GLOBAL

Despite a weak external environment and inflation pressures, earnings thus far have been above consensus estimates. At this time, it remains unclear of the total impact of inflation on corporate earnings but those fears are increasingly dissipating as inflation normalizes. Investors had been lowering expectations giving managements sufficient headroom to outperform analyst expectations and hence the intensity of earnings beats has been strong. On ground channel checks indicate continuity of strong demand. High frequency indicators like auto sales and GST numbers point to robust growth both on volumes as well as on net revenue. We favour the domestic demand story and given that many of these sectors are now attractively valued given their growth prospects we hold them across portfolios.