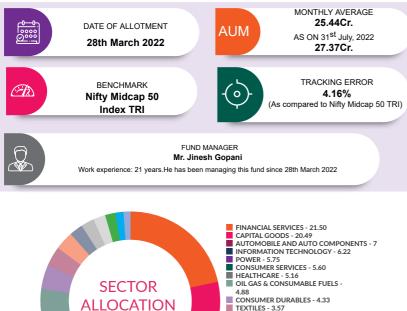

FOLIC

Please refer to page no 92-95, 100, 104,119 for NAV, TER, Riskometer & Statutory Details.

Since the fund has not completed 1-year annualized tracking error is taken from the launch date of the scheme. The tracking error may look optically elevated on account of deployment during the first few days of the scheme. This effect is transitionary in nature and normalizes as the fund completes 1 year since fund launch.

# **AXIS NIFTY MIDCAP 50 INDEX FUND**

FACTSHEET July 2022

(An Open Ended Index Fund tracking the NIFTY MIDCAP 50 Index)

INVESTMENT OBJECTIVE: To provide returns before expenses that closely corresponds to the total returns of the NIFTY MIDCAP 50 subject to tracking errors. However, there can be no assurance that the investment objective of the Scheme will be achieved.



OIL GAS & CONSUMABLE FUELS -4,88 CONSUMER DURABLES - 4.33 TEXTILES - 3.57 MEDIA, ENTERTAINMENT & PUBLICATION -SERVICES - 2.41 TELECOMMUNICATION - 2.38 REALTY - 2.18 METALS & MINING - 1.85 FAST MOVING CONSUMER GOODS - 1.43 CONSTRUCTION MATERIALS - 1.16



Note: Since the Scheme has not completed Six Months, performance details for the Scheme are not provided

(%)

| PORTFOLIO                                                  |                                          | _              |
|------------------------------------------------------------|------------------------------------------|----------------|
|                                                            |                                          |                |
|                                                            |