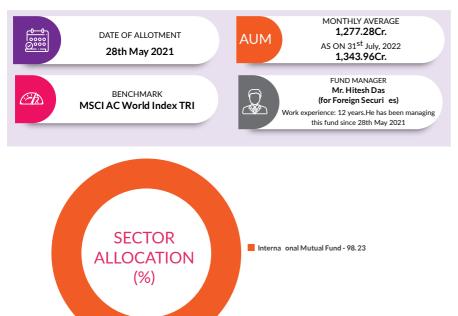

#### AUM

AUM or assets under management refers to the recent/ updated cumulative market value of investments managed by a mutual fund or any investment firm.

#### BENCHMARK

A group of securities, usually a marketindex, whose performance is used as a standard or benchmark to measure investment performance of mutual funds, among other investments. Some typical benchmarks include the Nifty, Sensex, BSE200, BSE500, 10-Year Gsec.

#### FUND MANAGER

An employee of the asset management company such as a mutual fund or life insurer, who manages investments of the scheme. He is usually part of a larger team of fund managers and researchanalysts.