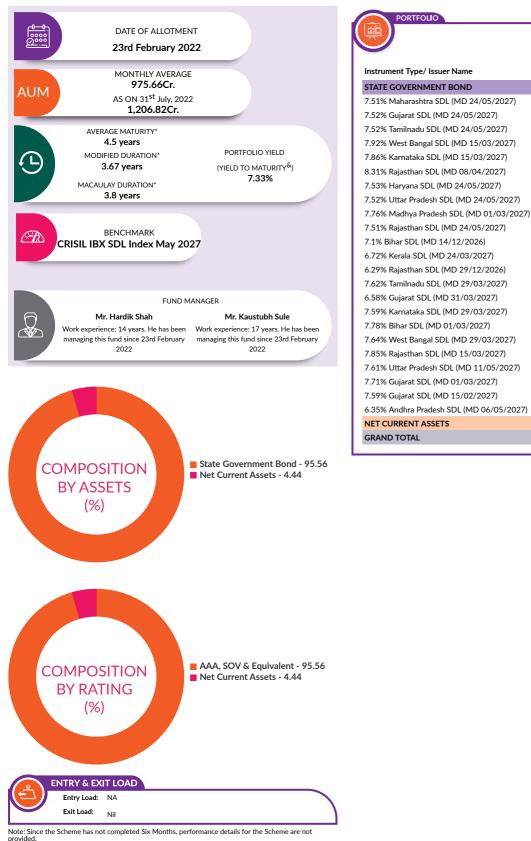

# INDEX

| Axis Banking & PSU Debt Fund                              | 48 |
|-----------------------------------------------------------|----|
| Axis Short Term Fund                                      | 50 |
| Axis Credit Risk Fund                                     | 52 |
| Axis Dynamic Bond Fund                                    | 54 |
| Axis Strategic Bond Fund                                  | 56 |
| Axis Gilt Fund                                            | 58 |
| Axis All Seasons Debt FoF                                 | 59 |
| Axis Nifty AAA Bond Plus SDL Apr 2026 50:50 ETF           | 60 |
| Axis Nifty AAA Bond Plus SDL Apr 2026 50:50 ETF FOF       | 62 |
| Axis CRISIL IBX 70:30 CPSE Plus SDL April 2025 Index Fund | 63 |
| Axis CRISIL IBX SDL May 2027 Index Fund                   | 64 |