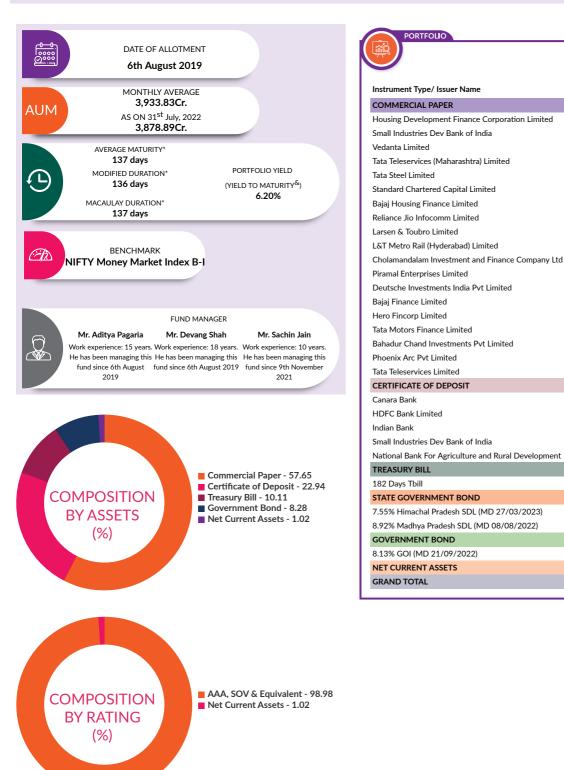

market instruments. A relatively low interest rate risk and moderate credit risk.)

Rating

CRISIL A1+

CRISIL A1+

CRISIL A1+

ICRA A1+

CRISIL A1+

CARE A1+

ICRA A1+

CRISIL A1+

CRISIL A1+

CRISIL A1+

CARE A1+

CRISIL A1+

CARE A1+

ICRA A1+

Sovereign

Sovereign

Sovereign

Sovereign

CARE A1+/CRISIL A1+

% of NAV

57.65%

9.46%

7.57%

4 4 3%

4.09%

3.79%

3.74%

3.74%

3.19%

3.16%

2.58%

1.92%

1.91%

1.29%

1.27%

1.24%

1.24%

1.20%

1.19%

0.63%

22.94%

9.45%

8.11%

2.51% 1.87%

1.00%

10.11%

10.11%

5.18%

2.60%

2.58%

3.10%

3.10%

1.02%

100.00%

**INVESTMENT OBJECTIVE:** To generate regular income through investment in a portfolio comprising of money market instruments. However, there can be no assurance that the investment objective of the Scheme will be achieved.



(as on 31st July, 2022)

PERFORMANCE

| (@)_               |                                                 | · · ·                                                          |                                                     |                                                          |                                                               |                                                     |                                                          |
|--------------------|-------------------------------------------------|----------------------------------------------------------------|-----------------------------------------------------|----------------------------------------------------------|---------------------------------------------------------------|------------------