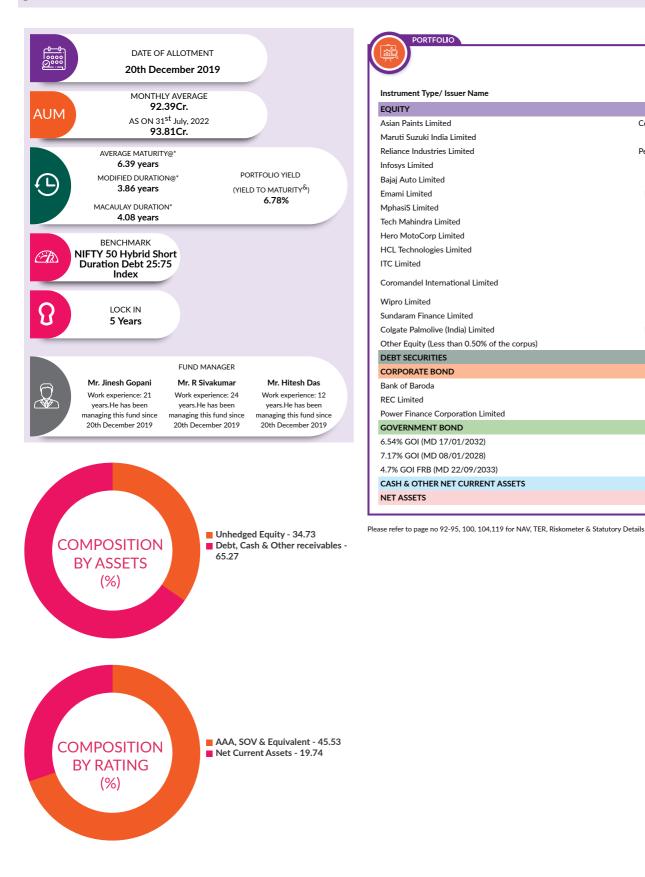

#### RATING PROFILE

Mutual funds invest in securities after evaluating their credit worthiness as disclosed by the ratings. A depiction of the mutual fund in various investments based on their ratings becomes the rating profile of the fund. Typically, this is a feature of debt funds.