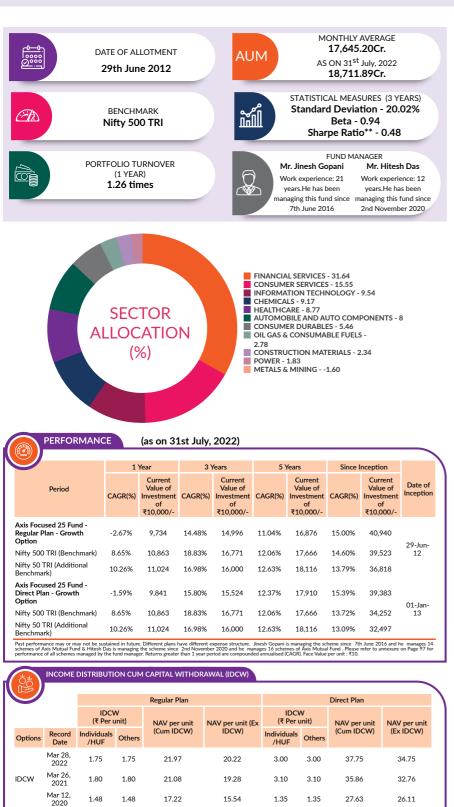

## AXIS FOCUSED 25 FUND (An open ended equity scheme investing in maximum 25 stocks investing in large cap, mid cap and small cap companies)

INVESTMENT OBJECTIVE: To generate long term capital appreciation by investing in a concentrated portfolio of equity & equity related instruments of up to 25 companies.

| Instrument Type/Issuer Name                           | Industry                           | % of NAV |
|-------------------------------------------------------|------------------------------------|----------|
| EQUITY                                                |                                    | 95.31%   |
| Bajaj Finance Limited                                 | Finance                            | 9.93%    |
| Avenue Supermarts Limited                             | Retailing                          | 9.12%    |
| Tata Consultancy Services Limited                     | IT - Software                      | 7.34%    |
| Kotak Mahindra Bank Limited                           | Banks                              | 6.99%    |
| Pidilite Industries Limited                           | Chemicals &<br>Petrochemicals      | 6.39%    |
| Divi's Laboratories Limited                           | Pharmaceuticals &<br>Biotechnology | 6.18%    |
| Info Edge (India) Limited                             | Retailing                          | 5.98%    |
| ICICI Bank Limited                                    | Banks                              | 5.53%    |
| Housing Development Finance<br>Corporation Limited    | Finance                            | 4.96%    |
| Asian Paints Limited                                  | Consumer<br>Durables               | 3.89%    |
| Bajaj Finserv Limited                                 | Finance                            | 3.71%    |
| Maruti Suzuki India Limited                           | Automobiles                        | 2.90%    |
| Reliance Industries Limited                           | Petroleum<br>Products              | 2.78%    |
| PI Industries Limited                                 | Fertilizers &<br>Agrochemicals     | 2.78%    |
| Shree Cement Limited                                  | Cement & Cement<br>Products        | 2.34%    |
| MindTree Limited                                      | IT - Software                      | 2.20%    |
| Gland Pharma Limited                                  | Pharmaceuticals &<br>Biotechnology | 2.05%    |
| Sona BLW Precision Forgings Limited                   | Auto Components                    | 1.98%    |
| Samvardhana Motherson International<br>Limited        | Auto Components                    | 1.82%    |
| Bata India Limited                                    | Consumer<br>Durables               | 1.57%    |
| Torrent Power Limited                                 | Power                              | 1.51%    |
| Motherson Sumi Wiring India Limited                   | Auto Components                    | 1.23%    |
| Other Domestic Equity (Less than 0.50% of the corpus) |                                    | 2.13%    |
| DEBT, CASH & OTHER CURRENT<br>ASSETS                  |                                    | 4.69%    |
| GRAND TOTAL                                           |                                    | 100.00%  |

PORTFOLIO

Please refer to page no 92-95, 100, 104,119 for NAV, TER, Riskometer & Statutory Details.

#### ENTRY & EXIT LOAD

Entry Load: NA If redeemed / switched-out within 12 months from the date of allotment For 10% of investments: Nil For Exit Load

remaining investments: 1%. If redeemed / switched - out after 12 months from the date of allotment: NIL \*\*Risk-free rate assumed to be 5.25% (MIBOR as on 31-07-2022) - Source: www.fimmda.org Please note that as per AMFI guidelines for factsheet, the ratios are calculated based on Daily rolling returns (absolute) for last 3 years. Data as on 31st July 2022. Source ACEMF

Pursuant to payment of Distribution (of Income & Capital), the NAV of the above stated IDCW options of the scheme/plan would fall to the extent of payout and statutory levy, if any. Pas performance may or may not be sustained in future. Face value of units is <10. IDCW means Income Distribution cum Capital Withdrawal.