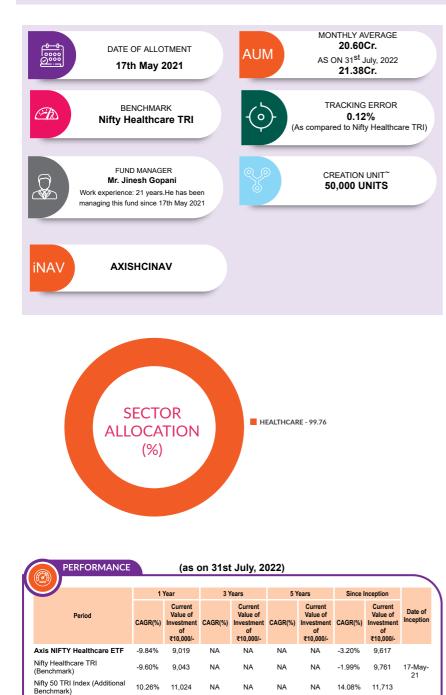

Limited

IPCA Laboratories Limited

Zydus Lifesciences Limited

Dr. Lal Path Labs Limited

Granules India Limited

Metropolis Healthcare Limited

DEBT, CASH & OTHER CURRENT

Syngene International Limited

Glenmark Pharmaceuticals Limited

Abbott India Limited

Pfizer Limited

ASSETS

GRAND TOTAL

Torrent Pharmaceuticals Limited

Laurus Labs Limited

Lupin Limited

**Biocon Limited** 

EQUITY

Limited

Cipla Limited

(An Open Ended Exchange Traded Fund tracking NIFTY Healthcare Index)

INVESTMENT OBJECTIVE: The investment objective of the Scheme is to provide returns before expenses that closely correspond to the total returns of the NIFTY Healthcare Index subject to tracking errors. However, there is no assurance or guarantee that the investment objective of the scheme will be achieved.



Please refer to page no 92-95, 100, 104,119 for NAV, TER, Riskometer & Statutory Details.

Entry Load: NA Exit Load: Nil

ENTRY & EXIT LOAD

10.26%

11,024

NA

Past performance may or may not be sustained in future. Different plans have different expense structure. Jinesh Gopani is managing the scheme since 17th May 2021 and he manages 14 schemes of Asis Mutual Fund. Please refer to annexure on Page 97 for performance of all schemes managed by the fund manager. Returns greater than 1 year period are compounded annualised (CAGR), Face Value per unit : 10°.

NA

NA

NA

14.08%

11,713

# AXIS NIFTY INDIA CONSUMPTION ETF (An Open Ended Exchange Traded Fund tracking NIFTY India Consumption Index)

FACTSHEET

(An Open Ended Exchange Traded Fund tracking for FF india Consumption index)

**INV