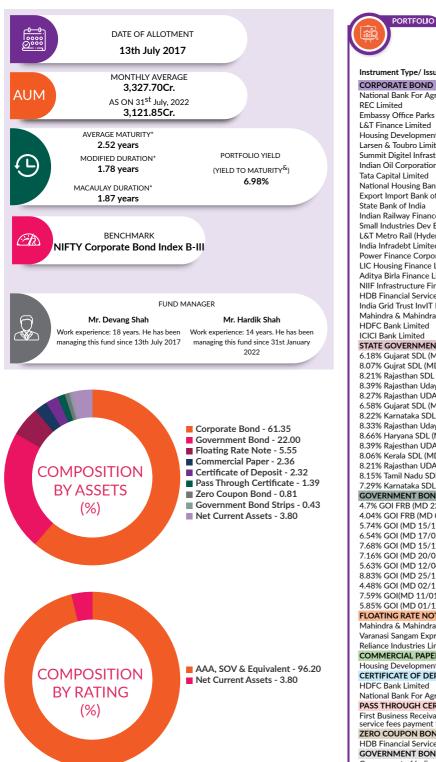

#### AUM

AUM or assets under management refers to the recent/ updated cumulative market value of investments managed by a mutual fund or any investment firm.

#### NAV

The NAV or the net asset value is the total asset value per unit of the mutual fund after deducting all related and permissible expenses. The NAV is calculated at the end of every business day. It is the value at which the investor enters or exits the mutual fund.

#### BENCHMARK

A group of securities, usually a marketindex, whose performance is used as a standard or benchmark to measure investment performance of mutual funds, among other investments. Some typical benchmarks include the Nifty, Sensex, BSE200, BSE500, 10-Year Gsec.

#### YIELD TO MATURITY

The Yield to Maturity or the YTM is the rate of return anticipated on a bond if held until maturity. YTM is expressed as an annual rate. The YTM factors in the bond's current market price, par alue, coupon interest rate and time to maturity

#### MODIFIED DURATION

Modified duration is the price sensitivity and the percentage change in price for a unit change in yield.

# HOLDINGS

The holdings or the portfolio is a mutual fund's latest or updated reported statement of investments/ securities. These are usually displayed in terms of percentage to net assets or the rupee value or both. The objective is to give investors an idea of where their money is being invested by the fund manager.

#### RATING PROFILE

Mutual funds invest in securities after evaluating their credit worthiness as disclosed by the ratings. A depiction of the mutual fund in various investments based on their ratings becomes the rating profile of the fund. Typically, this is a feature of debt funds.

#### FUND MANAGER

An employee of the asset management company such as a mutual fund or life insurer, who manages investments of the scheme. He is usually part of a larger team of fund managers and researchanalysts.