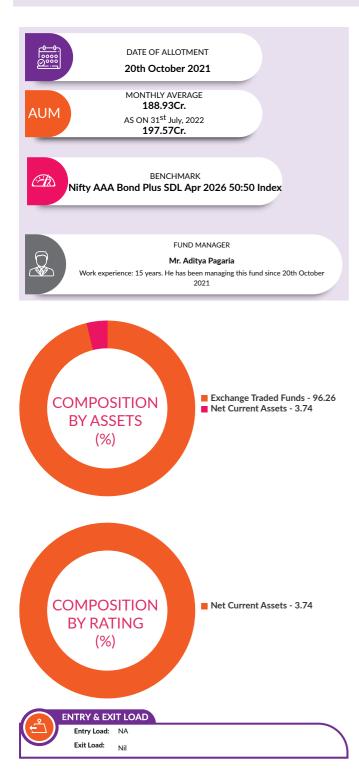

# INDEX

| Axis Banking & PSU Debt Fund                              | 48 |
|-----------------------------------------------------------|----|
| Axis Short Term Fund                                      | 50 |
| Axis Credit Risk Fund                                     | 52 |
| Axis Dynamic Bond Fund                                    | 54 |
| Axis Strategic Bond Fund                                  | 56 |
| Axis Gilt Fund                                            | 58 |
| Axis All Seasons Debt FoF                                 | 59 |
| Axis Nifty AAA Bond Plus SDL Apr 2026 50:50 ETF           | 60 |
| Axis Nifty AAA Bond Plus SDL Apr 2026 50:50 ETF FOF       | 62 |
| Axis CRISIL IBX 70:30 CPSE Plus SDL April 2025 Index Fund | 63 |
| Axis CRISIL IBX SDL May 2027 Index Fund                   | 64 |