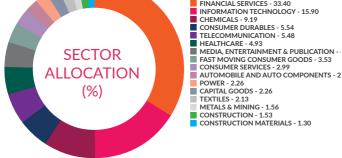

IO

FACTSHEET July 2022

Please refer to page no 92-95, 100, 104,119 for NAV, TER, Riskometer & Statutory Details

Since the fund has not completed 1-year annualized tracking error is taken from the launch date of the scheme. The tracking error may look optically elevated on account of deployment during the first few days of the scheme. This effect is transitionary in nature and normalizes as the fund completes 1 year since fund launch.

# AXIS NIFTY SMALLCAP 50 INDEX FUND

(An Open Ended Index Fund tracking the NIFTY SMALLCAP 50 Index)

INVESTMENT OBJECTIVE: To provide returns before expenses that closely corresponds to the total returns of the NIFTY SMALLCAP 50 subject to tracking errors. However, there can be no assurance that the investment objective of the Scheme will be achieved.







Note: Since the Scheme has not completed Six Months, performance details for the Scheme are not provided.

Instrument Type/Issuer Name Industry % of NAV 98.78% EQUITY PVR Limited Entertainment 4.47% Central Depository Services (India) Capital Markets 4.40% I imited KPIT Technologies Limited IT - Software 4.08% Computer Age Management Services Limited 3 75% Capital Markets 3.53% Beverages Radico Khaitan Limited IDFC Limited Finance 3.43% Multi Commodity Exchange of India 3.34% Capital Markets Limited Finance Poonawalla Fincorp Limited 3.25% IT - Services Cvient Limited 3.21% UTI Asset Management Company Limited Capital Markets 3.06% JB Chemicals & Pharmaceuticals Limited Pharmaceuticals & Biotechnology 2.95% Capital Markets Angel One Limited 2.65% Telecom -HFCL Limited 2.62% Services In