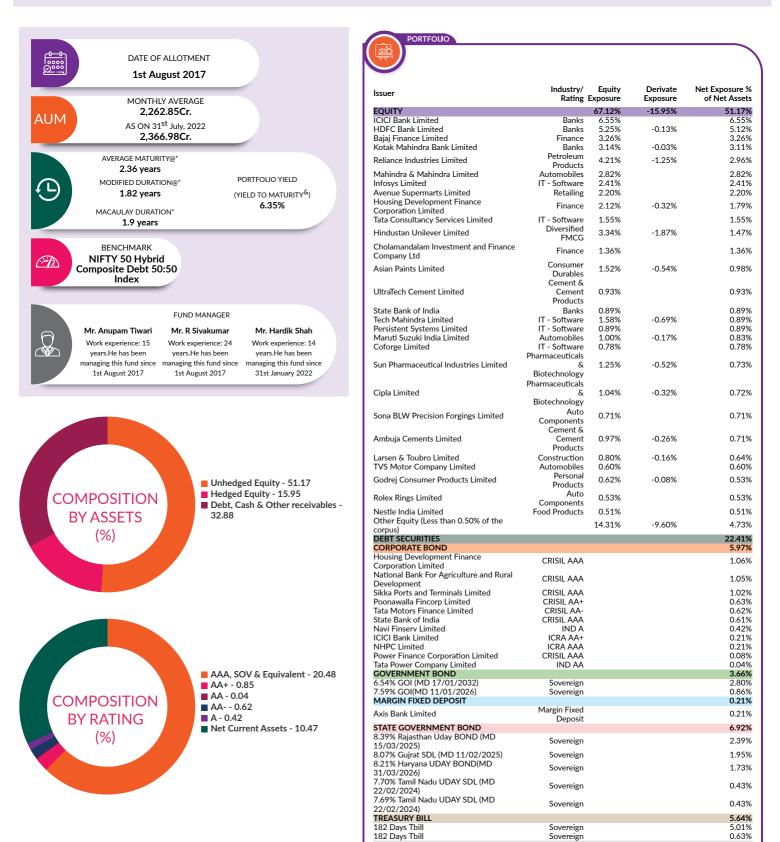

above is based on the portfolio of funds as on date given above. This should not be taken as an indication of the returns that maybe generated by the fund and the securities bought by the fund may or may not be held till their respective maturities

### AXIS BALANCED ADVANTAGE FUND

10.47%

100.00%

(An Open Ended Dynamic Asset Allocation Fund)

**INVESTMENT OBJECTIVE:** To generate capital appreciation by investing in a portfolio of equity or equity linked securities while secondary objective is to generate income through investments in debt and money market instruments. It also aims to manage risk through active asset allocation. However, there is no assurance or guarantee that the investment objective of the Scheme will be achieved. The Scheme does not assure or guarantee any returns.



Please refer to page no 92-95, 100, 104,119 for NAV, TER, Riskometer & Statutory Details.

CASH & OTHER NET CURRENT ASSETS

NET ASSETS

#### PERFORMANCE (as on 31st July, 2022)

|                                                                      |         | 1 Year                                         |         | 3 Years                                        |         | 5 Years                                        |         | Since Inception                                |                      |
|----------------------------------------------------------------------|---------|------------------------------------------------|---------|------------------------------------------------|---------|------------------------------------------------|---------|-----------------------------