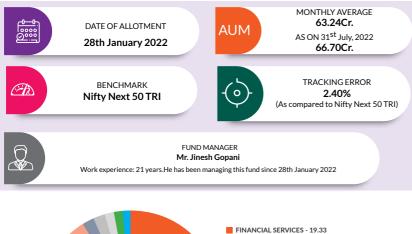

#### AUM

AUM or assets under management refers to the recent/ updated cumulative market value of investments managed by a mutual fund or any investment firm.

#### BENCHMARK

A group of securities, usually a marketindex, whose performance is used as a standard or benchmark to measure investment performance of mutual funds, among other investments. Some typical benchmarks include the Nifty, Sensex, BSE200, BSE500, 10-Year Gsec.

#### TRACKING ERROR

Tracking error is a measure of how closely a portfolio follows the index to which it is benchmarked. It is calculated as the standard deviation of the difference between the portfolio and index returns

#### FUND MANAGER

An employee of the asset management company such as a mutual fund or life insurer, who manages investments of the scheme. He is usually part of a larger team of fund managers and researchanalysts.