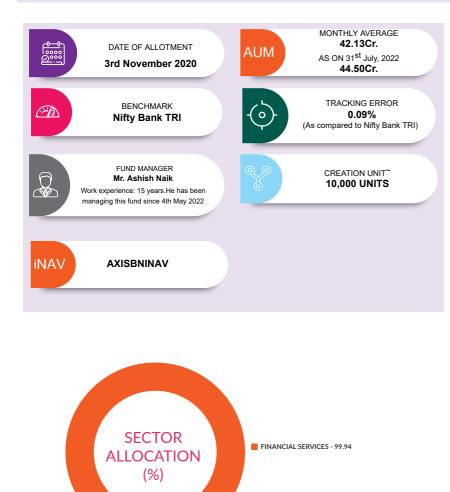

rochemicais<br>Banks                | 0.00%   |
| (Reconstituted Portfolio)#<br>Other Domestic Equity (Less than | Danks                                 |         |
|                                                                |                                       | 1.28%   |
| 0.50% of the corpus)<br>DEBT, CASH & OTHER CURRENT             |                                       |         |

# AXIS NIFTY BANK ETF (An Open Ended scheme replicating / tracking NIFTY Bank Index)

FACTSHEET

INVESTMENT OBJECTIVE: The investment objective of the Scheme is to provide returns before expenses that closely correspond to the total returns of the NIFTY Bank Index subject to tracking errors. However, there is no assurance or guarantee that the investment objective of the scheme will be achieved.



| Instrument Type/Issuer<br>Name       | Industry | % of<br>NAV |
|--------------------------------------|----------|-------------|
| EQUITY                               |          | 99.94%      |
| HDFC Bank Limited                    | Banks    | 26.21%      |
| ICICI Bank Limited                   | Banks    | 23.71%      |
| State Bank of India                  | Banks    | 11.86%      |
| Axis Bank Limited                    | Banks    | 11.77%      |
| Kotak Mahindra Bank<br>Limited       | Banks    | 11.08%      |
| IndusInd Bank Limited                | Banks    | 5.89%       |
| AU Small Finance Bank<br>Limited     | Banks    | 2.25%       |
| The Federal Bank Limited             | Banks    | 1.87%       |
| Bank of Baroda                       | Banks    | 1.86%       |
| Band