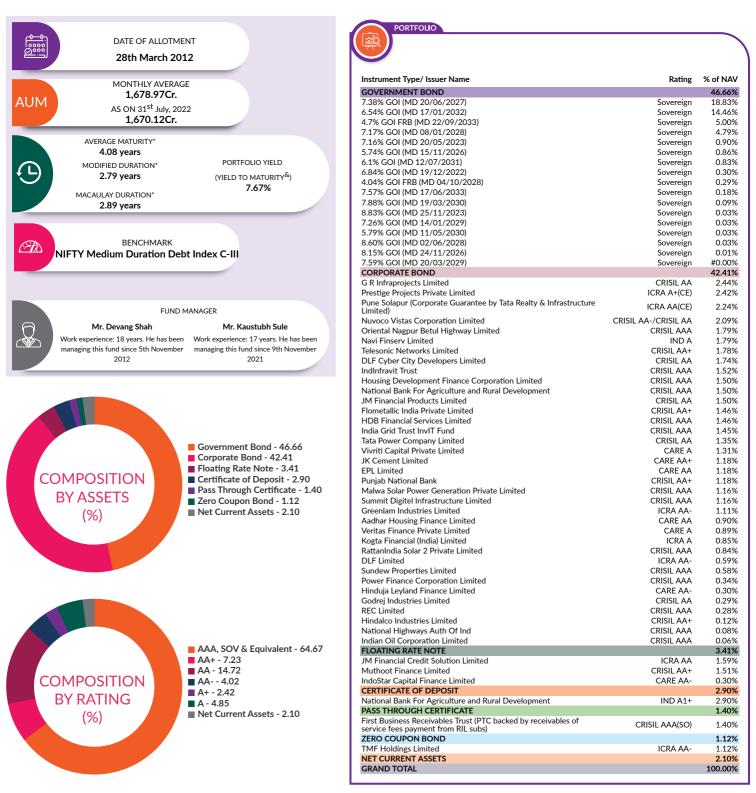

been taken as the maturity date. & The yield to maturity given above is based on the portfolio of funds as on date given above. This should not be taken as an indication of the returns that maybe generated by the fund and the securities bought by the fund may or may not be held till their respective maturities. The calculation is based on the invested corpus of the debt portfolio.

### AXIS STRATEGIC BOND FUND

(An open ended medium term debt scheme investing in instruments such that the Macaulay duration of the portfolio is between 3 years to 4 years. A relatively high interest rate risk and relatively high credit risk. )



INVESTMENT OBJECTIVE: To generate optimal returns in the medium term while maintaining liquidity of the portfolio by investing in debt and money market instruments.



# Values are less than 0.005%

#### (as on 31st July, 2022)

PERFORMANCE

|                                                               |         | 1 Year                                         |         | 3 Years                                        |         | 5 Years                                        | S       | ince Inception                                 |                      |
|---------------------------------------------------------------|---------|------------------------------------------------|---------|------------------------------------------------|---------|------------------------------------------------|---------|------------------------------------------------|----------------------|
| Period                                                        | CAGR(%)