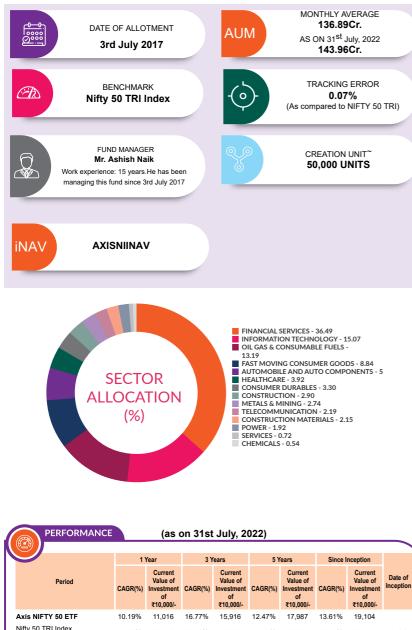

| Ferrous Metals                     | 0.83%    |
| Other Domestic Equity (Less than 0.50% of the corpus) |                                    | 0.20%    |
| DEBT, CASH & OTHER CURRENT<br>ASSETS                  |                                    | 9.78%    |
| GRAND TOTAL                                           |                                    | 100.00%  |

PORTFOLIO

# **AXIS NIFTY 50 ETF**

(An open ended scheme replicating / tracking Nifty 50 index)

INVESTMENT OBJECTIVE: The investment objective of the Scheme is to provide returns before expenses that closely correspond to the total returns of the Nifty 50 Index subject to tracking errors. However, there is no assurance or guarantee that the investment objective of the Scheme will be achieved

20



|                                                                                                                            | 1.           | rear                                                 | 31          | ears                                                 | 51           | rears                                                | Since inception               |                                                      |                             |
|----------------------------------------------------------------------------------------------------------------------------|--------------|------------------------------------------------------|-------------|------------------------------------------------------|--------------|------------------------------------------------------|----------