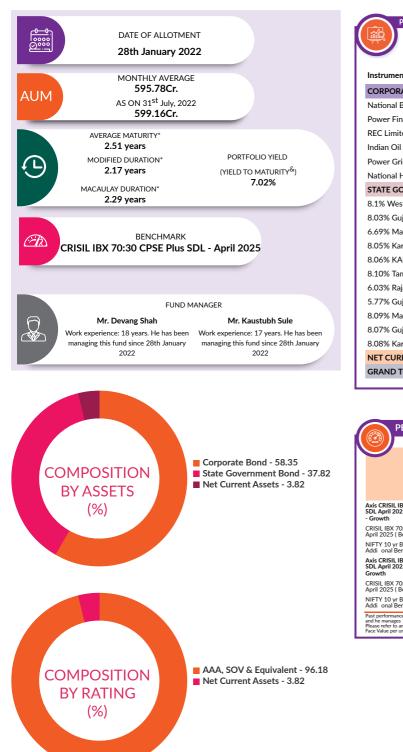

# INDEX

| Axis Banking & PSU Debt Fund                              | 48 |
|-----------------------------------------------------------|----|
| Axis Short Term Fund                                      | 50 |
| Axis Credit Risk Fund                                     | 52 |
| Axis Dynamic Bond Fund                                    | 54 |
| Axis Strategic Bond Fund                                  | 56 |
| Axis Gilt Fund                                            | 58 |
| Axis All Seasons Debt FoF                                 | 59 |
| Axis Nifty AAA Bond Plus SDL Apr 2026 50:50 ETF           | 60 |
| Axis Nifty AAA Bond Plus SDL Apr 2026 50:50 ETF FOF       | 62 |
| Axis CRISIL IBX 70:30 CPSE Plus SDL April 2025 Index Fund | 63 |
| Axis CRISIL IBX SDL May 2027 Index Fund                   | 64 |