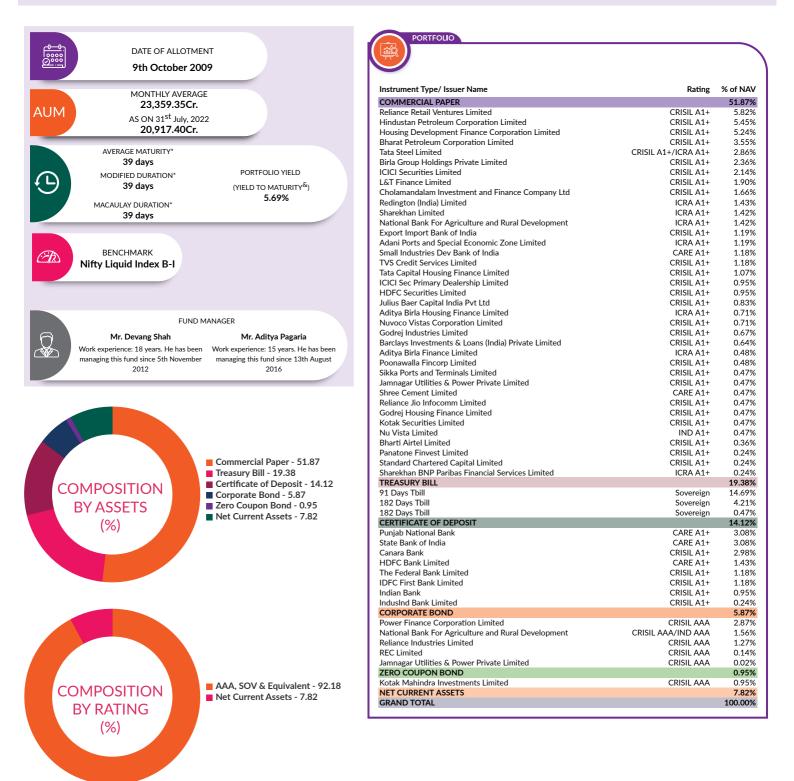

#### AUM

AUM or assets under management refers to the recent/ updated cumulative market value of investments managed by a mutual fund or any investment firm.

#### YIELD TO MATURITY

The Yield to Maturity or the YTM is the rate of return anticipated on a bond if held until maturity. YTM is expressed as an annual rate. The YTM factors in the bond's current market price, par alue, coupon interest rate and time to maturity

#### MODIFIED DURATION

Modified duration is the price sensitivity and the percentage change in price for a unit change in yield.

#### RATING PROFILE

Mutual funds invest in securities after evaluating their credit worthiness as disclosed by the ratings. A depiction of the mutual fund in various investments based on their ratings becomes the rating profile of the fund. Typically, this is a feature of debt funds.

#### FUND MANAGER

An employee of the asset management company such as a mutual fund or life insurer, who manages investments of the scheme. He is usually part of a larger team of fund managers and researchanalysts.

| Instrument Type/Issuer Name                              | Industry                              | % of NAV |
|----------------------------------------------------------|---------------------------------------|----------|
| EQUITY                                                   |                                       | 87.48%   |
| ICICI Bank Limited                                       | Banks                                 | 9.75%    |
| Bajaj Finance Limited                                    | Finance                               | 9.50%    |
| Avenue Supermarts Limited                                | Retailing                             | 7.18%    |
| Infosys Limited                                          | IT - Software                         | 7.09%    |
| HDFC Bank Limited                                        | Banks                                 | 6.78%    |
| Tata Consultancy Services Limited                        | IT - Software                         | 4.50%    |
| Kotak Mahindra Bank Limited                              | Banks                                 | 4.34%    |
| Reliance Industries Limited                              | Petroleum<br>Products                 | 3.60%    |
| Larsen & Toubro Limited                                  | Construction                          | 2.43%    |
| Asian Paints Limited                                     | Consumer<br>Durables                  | 2.20%    |
| Bajaj Finserv Limited                                    | Finance                               | 2.17%    |
| Mahindra & Mahindra Limited                              | Automobiles                           | 2.15%    |
| Housing Development Finance<br>Corporation Limited       | Finance                               | 2.06%    |
| UltraTech Cement Limited                                 | Cement & Cement<br>Products           | 2.00%    |
| Maruti Suzuki India Limited                              | Automobiles                           | 1.96%    |
| Divi's Laboratories Limited                              | Pharmaceuticals &<br>Biotechnology    | 1.90%    |
| Pidilite Industries Limited                              | Chemicals &<br>Petrochemicals         | 1.76%    |
| Titan Company Limited                                    | Consumer<br>Durables                  | 1.60%    |
| Bharti Airtel Limited                                    | Telecom - Services                    | 1.59%    |
| Hindustan Unilever Limited                               | Diversified FMCG                      | 1.53%    |
| Nestle India Limited                                     | Food Products                         | 1.38%    |
| State Bank of India                                      | Banks                                 | 1.34%    |
| Sun Pharmaceutical Industries Limited                    | Pharmaceuticals &<br>Biotechnology    | 1.19%    |
| Info Edge (India) Limited                                | Retailing                             | 1.13%    |
| Gland Pharma Limited                                     | Pharmaceuticals &<br>Biotechnology    | 1.01%    |
| Cholamandalam Investment and<br>Finance Company Ltd      | Finance                               | 0.99%    |
| Larsen & Toubro Infotech Limited                         | IT - Software                         | 0.78%    |
| Samvardhana Motherson International<br>Limited           | Auto Components                       | 0.63%    |
| Tata Consumer Products Limited                           | Agricultural Food<br>& other Products | 0.52%    |
| Other Domestic Equity (Less than<br>0.50% of the corpus) |                                       | 2.44%    |
| DEBT, CASH & OTHER CURRENT<br>ASSETS                     |                                       | 12.52%   |
| GRAND TOTAL                                              |                                       | 100.00%  |