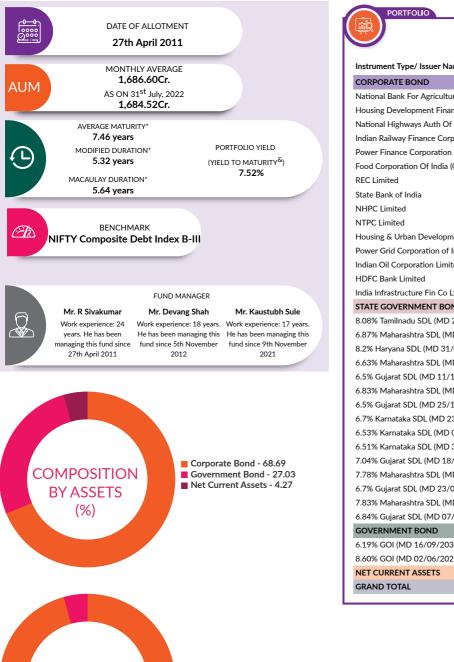

sclosures in Monthly Factsheets. For instruments with put/call option, the put/call date has been taken as the maturity date. <sup>&</sup> The yield to maturity given above is based on the portfolio of funds as on date given above. This should not be taken as an indication of the returns that maybe generated by the fund and the securities bought by the fund may or may not be held till their respective maturities. The calculation is based on the invested corpus of the debt portfolio.

### AXIS DYNAMIC BOND FUND (An Open-Ended Dynamic Debt Scheme Investing Across Duration.A relatively high interest rate risk and moderate credit risk.)

INVESTMENT OBJECTIVE: To generate optimal returns while maintaining liquidity through active management of a portfolio of debt and money market instruments.



COMPOSITION BY RATING (%)

| Instrument Type/ Issuer Name                                   | Rating              | % of NAV |
|----------------------------------------------------------------|---------------------|----------|
| CORPORATE BOND                                                 |                     | 68.69%   |
| National Bank For Agriculture and Rural Development            | ICRA AAA/CRISIL AAA | 9.62%    |
| Housing Development Finance Corporation Limited                | CRISIL AAA          | 9.36%    |
| National Highways Auth Of Ind                                  | CRISIL AAA          | 8.00%    |
| Indian Railway Finance Corporation Limited                     | CRISIL AAA          | 7.55%    |
| Power Finance Corporation Limited                              | CRIS