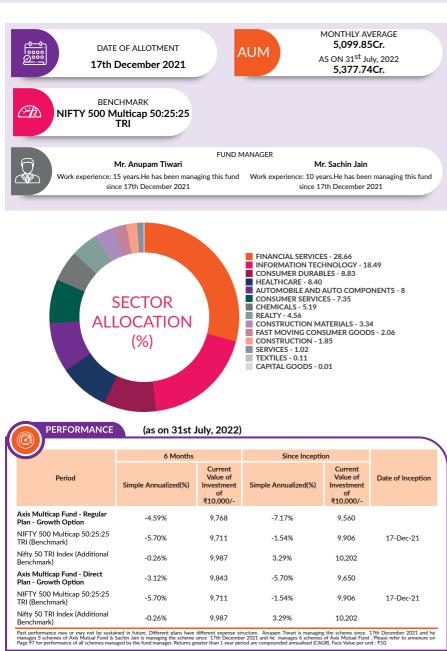

euticals & Sun Pharmaceutical Industries Limited 0.82% Biotechnology Chemicals & Petrochemicals Clean Science and Technology Limited 0.81% 0.74% Trent Limited Retailing Sansera Engineering Limited 0.64% Auto Components Healthcare 0.51% Fortis Healthcare Limited Services Other Domestic Equity (Less than 0.50% of the corpus)^^^ 4.65% DEBT, CASH & OTHER CURRENT ASSETS 12.95% **GRAND TOTAL** 100.00%

PORTFOLIO

# AXIS MULTICAP FUND (An open ended equity scheme investing across large cap, mid cap, small cap stocks)

INVESTMENT OBJECTIVE: To generate long term capital appreciation by investing in a diversified portfolio of equity and equity related instruments across market capitalization. However, there is no assurance or guarantee that the investment objective of the Scheme will be achieved.



|            | ENTRY & EX  | IT LOAD                                                                                                                                                                        |
|------------|-------------|--------------------------------------------------------------------------------------------------------------------------------------------------------------------------------|
| $( \Box )$ | Entry Load: | NA                                                                                                                                                                             |
|            | Exit Load:  | If redeemed / switched-out within 12 months, For 10% of investment: Nil For remaining investment: 1%, If redeemed/switched out after 12 months from the