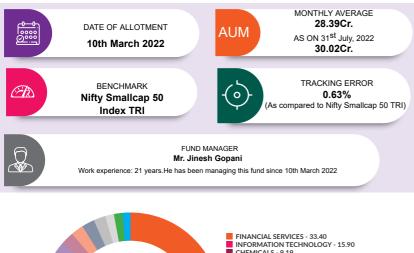

OUIO

FACTSHEET July 2022

Please refer to page no 92-95, 100, 104,119 for NAV, TER, Riskometer & Statutory Details

Since the fund has not completed 1-year annualized tracking error is taken from the launch date of the scheme. The tracking error may look optically elevated on account of deployment during the first few days of the scheme. This effect is transitionary in nature and normalizes as the fund completes 1 year since fund launch.

# AXIS NIFTY SMALLCAP 50 INDEX FUND

(An Open Ended Index Fund tracking the NIFTY SMALLCAP 50 Index)

INVESTMENT OBJECTIVE: To provide returns before expenses that closely corresponds to the total returns of the NIFTY SMALLCAP 50 subject to tracking errors. However, there can be no assurance that the investment objective of the Scheme will be achieved.







Note: Since the Scheme has not completed Six Months, performance details for the Scheme are not provided.

Instrument Type/Issuer Name Industry % of NAV 98.78% EQUITY PVR Limited Entertainment 4.47% Central Depository Services (India) Capital Markets 4.40% I imited KPIT Technologies Limited IT - Software 4.08% Computer Age Management Services Limited 3 75% Capital Markets 3.53% Beverages Radico Khaitan Limited IDFC Limited Finance 3.43% Multi Commodity Exchange of India 3.34% Capital Markets Limited Finance Poonawalla Fincorp Limited 3.25% IT - Services Cvient Limited 3.21% UTI Asset Management Company Limited Capital Markets 3.06% JB Chemicals & Pharmaceuticals Limited Pharmaceuticals & Biotechnology 2.95% Capital Markets Angel One Limited 2.65% Telecom -HFCL Limited 2.62% Services