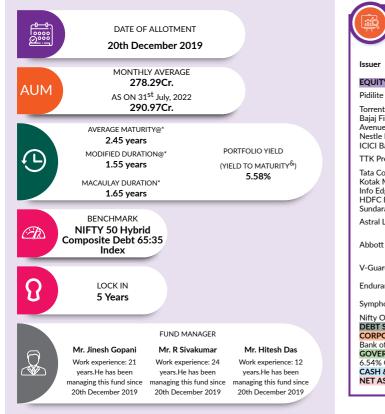

# Hybrid Funds

0\_\_\_\_

| Hybrid Outlook                                   | 65 |
|--------------------------------------------------|----|
| Axis Regular Saver Fund                          | 67 |
| Axis Equity Saver Fund                           | 69 |
| Axis Triple Advantage Fund                       | 71 |
| Axis Equity Hybrid Fund                          | 73 |
| Axis Children's Gift Fund                        | 75 |
| Axis Balanced Advantage Fund                     | 77 |
| Axis Arbitrage Fund                              | 79 |
| Axis Retirement Savings Fund - Aggressive Plan   | 81 |
| Axis Retirement Savings Fund - Dynamic Plan      | 83 |
| Axis Retirement Savings Fund - Conservative Plan | 85 |
| Axis Gold Fund                                   | 87 |
| Axis Gold ETF                                    | 88 |