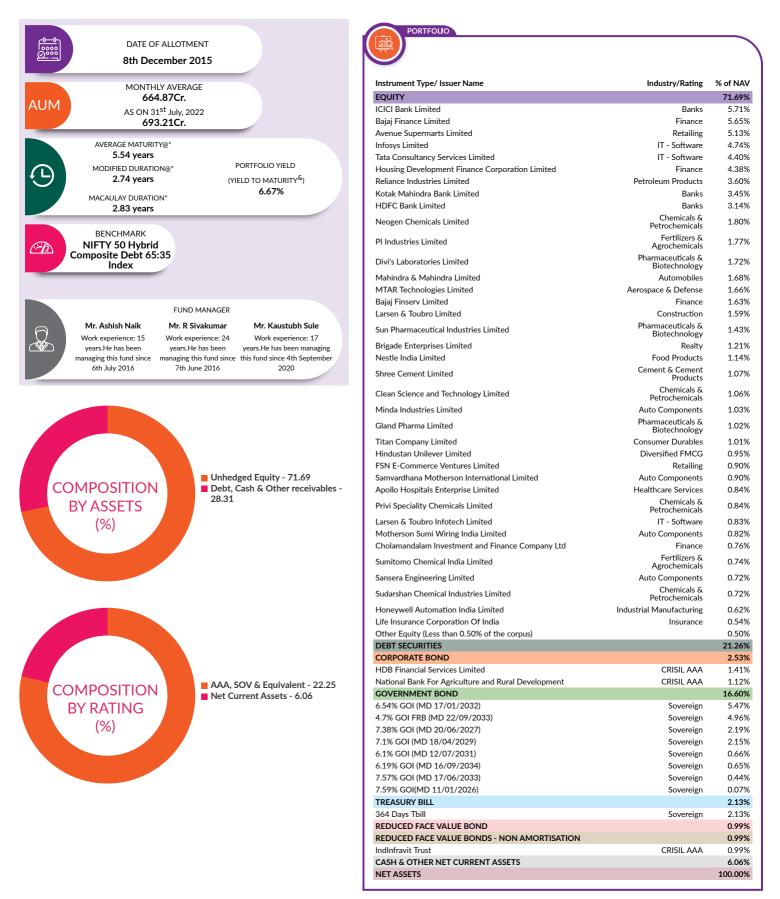

. This should not be taken as an indication of the returns that maybe generated by the fund and the securities bought by the fund may or may not be held till their respective maturities. The calculation is based on the invested corpus of the debt portfolio.

### AXIS CHILDRENS GIFT FUND

(An Open Ended Fund, For Investment For Children, Having A Lock-In Of 5 Years Or Till The Child Attains Age Of Majority (Whichever Is Earlier))

**INVESTMENT OBJECTIVE:** To generate income by investing in debt & money market instruments along with long-term capital appreciation through investments in equity & equity related instruments. However, there is no assurance or guarantee that the investment objective of the Scheme will be achieved. The Scheme does not assure or guarantee any returns.

FACTSHEET



75

Please refer to page no 92-95, 100, 104,119 for NAV, TER, Riskometer & Statutory Details.

|                                                                                | NCE     | (as on 31st July, 20                           | 22)     |                                                |         |                                                |         |                                                |                      |
|--------------------------------------------------------------------------------|---------|------------------------------------------------|---------|------------------------------------------------|---------|------------------------------------------------|---------|------------------------------------------------|----------------------|
|