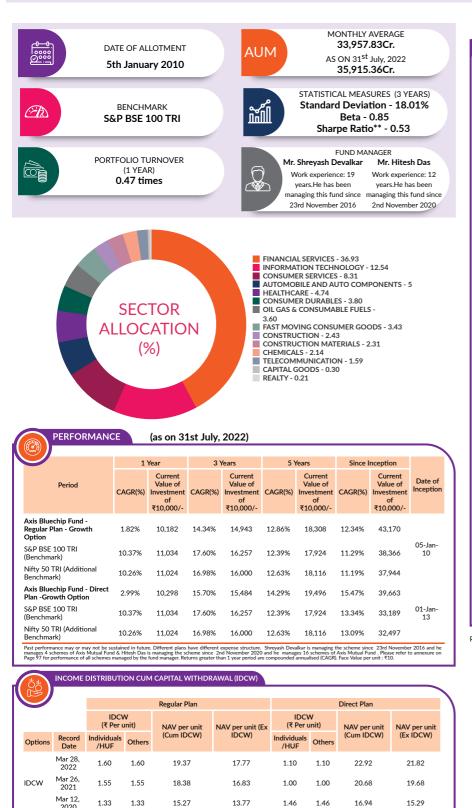

# **AXIS BLUECHIP FUND**

(An Open-Ended Equity Scheme Predominantly Investing In Large Cap Stocks)

INVESTMENT OBJECTIVE: To achieve long term capital appreciation by investing in a diversified portfolio predominantly consisting of equity and equity related securities of Large cap companies including derivatives. However, there can be no assurance that the investment objective of the Scheme will be achieved.

| Instrument Type/Issuer Name                              | Industry                              | % of NAV |
|----------------------------------------------------------|---------------------------------------|----------|
| EQUITY                                                   |                                       | 87.48%   |
| ICICI Bank Limited                                       | Banks                                 | 9.75%    |
| Bajaj Finance Limited                                    | Finance                               | 9.50%    |
| Avenue Supermarts Limited                                | Retailing                             | 7.18%    |
| Infosys Limited                                          | IT - Software                         | 7.09%    |
| HDFC Bank Limited                                        | Banks                                 | 6.78%    |
| Tata Consultancy Services Limited                        | IT - Software                         | 4.50%    |
| Kotak Mahindra Bank Limited                              | Banks                                 | 4.34%    |
| Reliance Industries Limited                              | Petroleum<br>Products                 | 3.60%    |
| Larsen & Toubro Limited                                  | Construction                          | 2.43%    |
| Asian Paints Limited                                     | Consumer<br>Durables                  | 2.20%    |
| Bajaj Finserv Limited                                    | Finance                               | 2.17%    |
| Mahindra & Mahindra Limited                              | Automobiles                           | 2.15%    |
| Housing Development Finance<br>Corporation Limited       | Finance                               | 2.06%    |
| UltraTech Cement Limited                                 | Cement & Cement<br>Products           | 2.00%    |
| Maruti Suzuki India Limited                              | Automobiles                           | 1.96%    |
| Divi's Laboratories Limited                              | Pharmaceuticals &<br>Biotechnology    | 1.90%    |
| Pidilite Industries Limited                              | Chemicals &<br>Petrochemicals         | 1.76%    |
| Titan Company Limited                                    | Consumer<br>Durables                  | 1.60%    |
| Bharti Airtel Limited                                    | Telecom - Services                    | 1.59%    |
| Hindustan Unilever Limited                               | Diversified FMCG                      | 1.53%    |
| Nestle India Limited                                     | Food Products                         | 1.38%    |
| State Bank of India                                      | Banks                                 | 1.34%    |
| Sun Pharmaceutical Industries Limited                    | Pharmaceuticals &<br>Biotechnology    | 1.19%    |
| Info Edge (India) Limited                                | Retailing                             | 1.13%    |
| Gland Pharma Limited                                     | Pharmaceuticals &<br>Biotechnology    | 1.01%    |
| Cholamandalam Investment and<br>Finance Company Ltd      | Finance                               | 0.99%    |
| Larsen & Toubro Infotech Limited                         | IT - Software                         | 0.78%    |
| Samvardhana Motherson International<br>Limited           | Auto Components                       | 0.63%    |
| Tata Consumer Products Limited                           | Agricultural Food<br>& other Products | 0.52%    |
| Other Domestic Equity (Less than<br>0.50% of the corpus) |                                       | 2.44%    |
| DEBT, CASH & OTHER CURRENT<br>ASSETS                     |                                       | 12.52%   |
| GRAND TOTAL                                              |                                       | 100.00%  |

PORTFOLIO

Please refer to page no 92-95, 100, 104,119 for NAV, TER, Riskometer & Statutory Details.

# ENTRY & EXIT LOAD

2020

Entry Load: NA

Pursuant to payment of Distribution (of Income & Capital), the NAV of the above stated IDCW options of the sche performance may or may not be sustained in future. Face value of units is ₹10. IDCW means Income Distribution of

If redeemed / switched-out within 12 months from the date of allotment For 10% of investments: Nil For Exit Load: remaining investments: 1%. If redeemed / switched - out after 12 months from the date of allotment: NIL

eme/plan would fall to the um Capital Withdrawal.

ent of pa

\*\*Risk-free rate assumed to be 5.25% (MIBOR as on 31-07-2022) - Source: www.fmmda.org Please note that as per AMFI guidelines for factsheet, the ratios are calculated based on Daily rolling returns (absolute) for last 3 years. Data as on 31st July 2022. calculated b Source ACEMF

ut and statutory levy, if any. Past