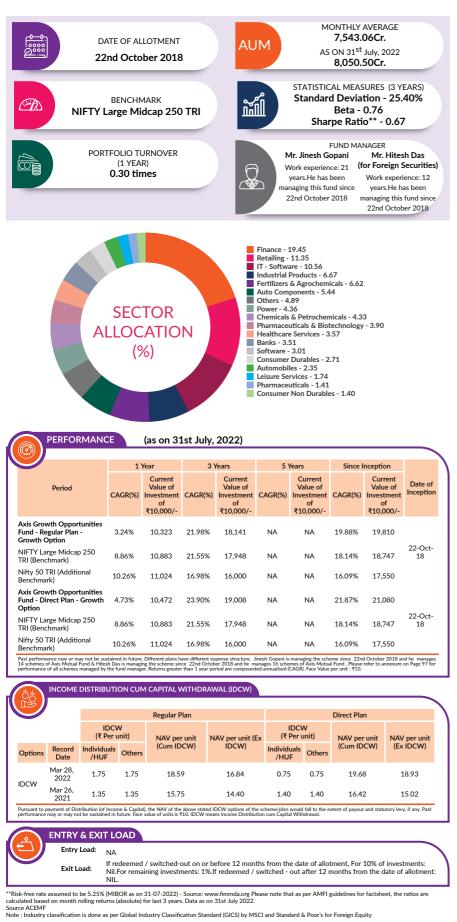

## **AXIS GROWTH OPPORTUNITIES FUND** (An open-ended equity scheme investing in both large cap and mid cap stocks)

INVESTMENT OBJECTIVE: To generate long term capital appreciation by investing in a diversified portfolio of Equity & Equity Related Instruments both in India as well as overseas. However, there can be no assurance that the investment objective of the Scheme will be achieved.