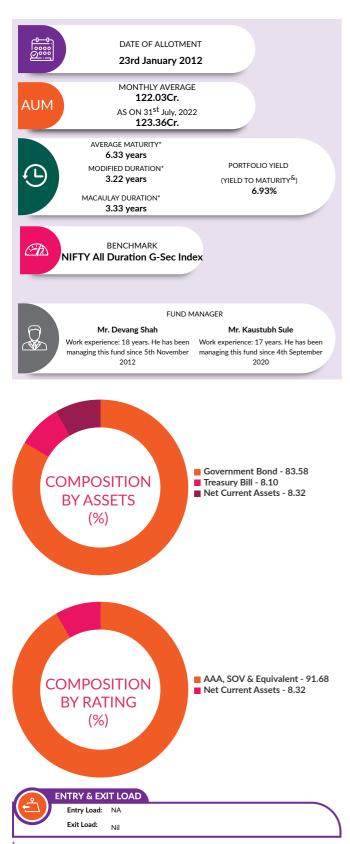

nts with put/call option, the put/call date has been taken as the maturity date. & The yield to maturity given above is based on the portfolio of funds as on date given above. This should not be taken as an indication of the returns that maybe generated by the fund and the securities bought by the fund may or may not be held till their respective maturities. The calculation is based on the invested corpus of the debt portfolio.

### **AXIS** GILT FUND

(An Open Ended Debt Scheme Investing In Government Securities Across Maturity. A relatively high interest rate risk and relatively low credit Risk.)

INVESTMENT OBJECTIVE: The Scheme will aim to generate credit risk free returns through investments in sovereign securities issued by the Central Government and/or State Government.

PORTFOLIO



\* As per AMFI Best Practices Guidelines Circular No. 88 / 2020 -21-Additional Disclosures in Monthly Factsheets. For instruments with put/call op on, the put/call date has been taken as the maturity date. <sup>&</sup> The yield to maturity given above is based on the portfolio of funds as on date given above. This should not be taken as an indica on of the returns that maybe generated by the fund and the securi es bought by the fund may or may not be held II their respec ve maturi es. The calcula on is based on the invested corpus of the debt portfolio.

| Instrument Type/ Issuer Name             | Rating    | % of<br>NAV |
|------------------------------------------|-----------|-------------|
| GOVERNMENT BOND                          |           | 79.43%      |
| 7.38% GOI (MD 20/06/2