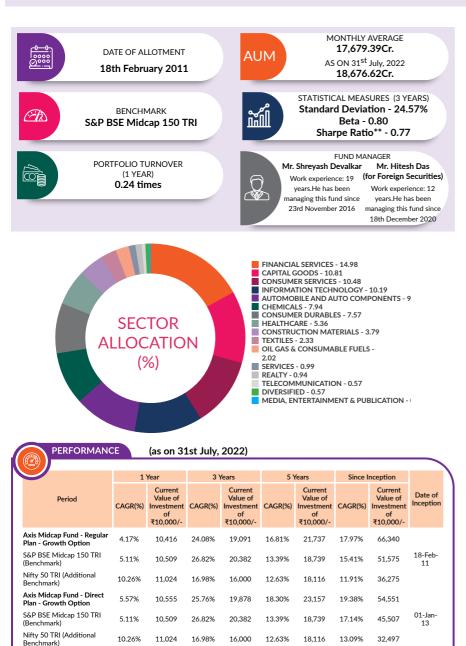

# **AXIS BLUECHIP FUND**

(An Open-Ended Equity Scheme Predominantly Investing In Large Cap Stocks)

INVESTMENT OBJECTIVE: To achieve long term capital appreciation by investing in a diversified portfolio predominantly consisting of equity and equity related securities of Large cap companies including derivatives. However, there can be no assurance that the investment objective of the Scheme will be achieved.

| Instrument Type/Issuer Name                              | Industry                              | % of NAV |
|----------------------------------------------------------|---------------------------------------|----------|
| EQUITY                                                   |                                       | 87.48%   |
| ICICI Bank Limited                                       | Banks                                 | 9.75%    |
| Bajaj Finance Limited                                    | Finance                               | 9.50%    |
| Avenue Supermarts Limited                                | Retailing                             | 7.18%    |
| Infosys Limited                                          | IT - Software                         | 7.09%    |
| HDFC Bank Limited                                        | Banks                                 | 6.78%    |
| Tata Consultancy Services Limited                        | IT - Software                         | 4.50%    |
| Kotak Mahindra Bank Limited                              | Banks                                 | 4.34%    |
| Reliance Industries Limited                              | Petroleum<br>Products                 | 3.60%    |
| Larsen & Toubro Limited                                  | Construction                          | 2.43%    |
| Asian Paints Limited                                     | Consumer<br>Durables                  | 2.20%    |
| Bajaj Finserv Limited                                    | Finance                               | 2.17%    |
| Mahindra & Mahindra Limited                              | Automobiles                           | 2.15%    |
| Housing Development Finance<br>Corporation Limited       | Finance                               | 2.06%    |
| UltraTech Cement Limited                                 | Cement & Cement<br>Products           | 2.00%    |
| Maruti Suzuki India Limited                              | Automobiles                           | 1.96%    |
| Divi's Laboratories Limited                              | Pharmaceuticals &<br>Biotechnology    | 1.90%    |
| Pidilite Industries Limited                              | Chemicals &<br>Petrochemicals         | 1.76%    |
| Titan Company Limited                                    | Consumer<br>Durables                  | 1.60%    |
| Bharti Airtel Limited                                    | Telecom - Services                    | 1.59%    |
| Hindustan Unilever Limited                               | Diversified FMCG                      | 1.53%    |
| Nestle India Limited                                     | Food Products                         | 1.38%    |
| State Bank of India                                      | Banks                                 | 1.34%    |
| Sun Pharmaceutical Industries Limited                    | Pharmaceuticals &<br>Biotechnology    | 1.19%    |
| Info Edge (India) Limited                                | Retailing                             | 1.13%    |
| Gland Pharma Limited                                     | Pharmaceuticals &<br>Biotechnology    | 1.01%    |
| Cholamandalam Investment and<br>Finance Company Ltd      | Finance                               | 0.99%    |
| Larsen & Toubro Infotech Limited                         | IT - Software                         | 0.78%    |
| Samvardhana Motherson International<br>Limited           | Auto Components                       | 0.63%    |
| Tata Consumer Products Limited                           | Agricultural Food<br>& other Products | 0.52%    |
| Other Domestic Equity (Less than<br>0.50% of the corpus) |                                       | 2.44%    |
| DEBT, CASH & OTHER CURRENT<br>ASSETS                     |                                       | 12.52%   |
| GRAND TOTAL                                              |                                       | 100.00%  |

PORTFOLIO

Please refer to page no 92-95, 100, 104,119 for NAV, TER, Riskometer & Statutory Details.