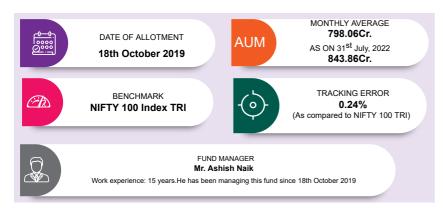

#### AUM

AUM or assets under management refers to the recent/ updated cumulative market value of investments managed by a mutual fund or any investment firm.

#### BENCHMARK

A group of securities, usually a marketindex, whose performance is used as a standard or benchmark to measure investment performance of mutual funds, among other investments. Some typical benchmarks include the Nifty, Sensex, BSE200, BSE500, 10-Year Gsec.

#### TRACKING ERROR

Tracking error is a measure of how closely a portfolio follows the index to which it is benchmarked. It is calculated as the standard deviation of the difference between the portfolio and index returns

#### FUND MANAGER

An employee of the asset management company such as a mutual fund or life insurer, who manages investments of the scheme. He is usually part of a larger team of fund managers and researchanalysts.