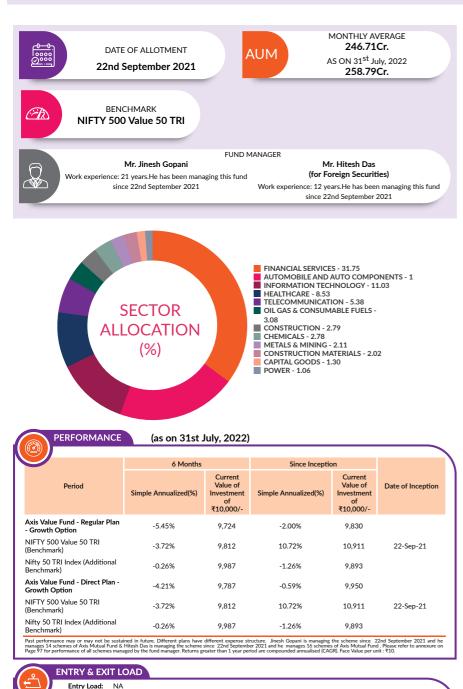

| _              |
| ASSETS<br>GRAND TOTAL                                          |                                                           | 2.46%          |
|                                                                |                                                           | 100.0070       |

Please refer to page no 92-95, 100, 104,119 for NAV, TER, Riskometer & Statutory Details.

PORTFOLIO

# AXIS VALUE FUND

(An open ended equity scheme following a value investment strategy)

**INVESTMENT OBJECTIVE:** To generate consistent long-term capital appreciation by investing predominantly in equity and equity related securities by following value investing strategy. However, there can be no assurance that the investment objective of the Scheme will be achieved.



If redeemed / switched-out within 12 months, For 10% of investment: Nil, For remaining investment: 1%, If redeemed/switched out after 12 months from the date of allotment: Nil

19

Exit Load:

| Instrument Type/Issuer Name                           | Industry                           | % of NAV |
|-------------------------------------------------------|------------------------------------|----------|
| EQUITY                                                |                                    | 90.22%   |
| Tata Motors Limited                                   | Automobiles                        | 7.82%    |
| Sun Pharmaceutical Industries Limited                 | Pharmaceuticals &<br>Biotechnology | 7.29%    |
| Mahindra & Mahindra Limited                           | Automobiles