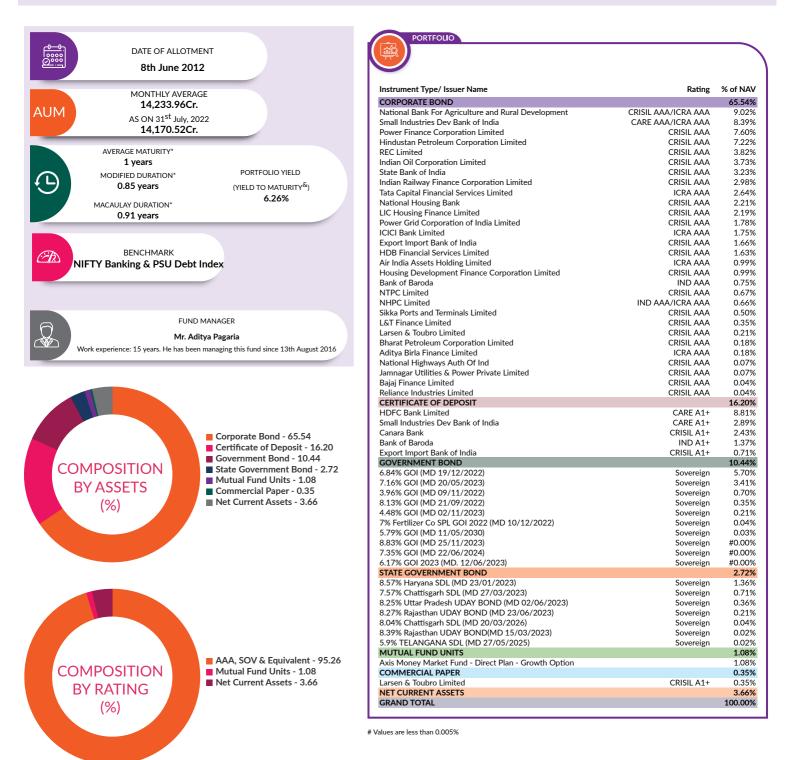

#### AUM

AUM or assets under management refers to the recent/ updated cumulative market value of investments managed by a mutual fund or any investment firm.

#### NAV

The NAV or the net asset value is the total asset value per unit of the mutual fund after deducting all related and permissible expenses. The NAV is calculated at the end of every business day. It is the value at which the investor enters or exits the mutual fund.

#### BENCHMARK

A group of securities, usually a marketindex, whose performance is used as a standard or benchmark to measure investment performance of mutual funds, among other investments. Some typical benchmarks include the Nifty, Sensex, BSE200, BSE500, 10-Year Gsec.

#### YIELD TO MATURITY

The Yield to Maturity or the YTM is the rate of return anticipated on a bond if held until maturity. YTM is expressed as an annual rate. The YTM factors in the bond's current market price, par alue, coupon interest rate and time to maturity

#### MODIFIED DURATION

Modified duration is the price sensitivity and the percentage change in price for a unit change in yield.

# HOLDINGS

The holdings or the portfolio is a mutual fund's latest or updated reported statement of investments/ securities. These are usually displayed in terms of percentage to net assets or the rupee value or both. The objective is to give investors an idea of where their money is being invested by the fund manager.

#### RATING PROFILE

Mutual funds invest in securities after evaluating their credit worthiness as disclosed by the ratings. A depiction of the mutual fund in various investments based on their ratings becomes the rating profile of the fund. Typically, this is a feature of debt funds.

#### FUND MANAGER

An employee of the asset management company such as a mutual fund or life insurer, who manages investments of the scheme. He is usually part of a larger team of fund managers and researchanalysts.