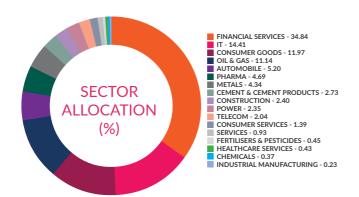

e Scheme has not completed Six Months, performance details for the Scheme are not provided.

## AXIS NIFTY 100 INDEX FUND

(An Open Ended Index Fund tracking the NIFTY 100 Index)

**FACTSHEET** 

INVESTMENT OBJECTIVE: To provide returns before expenses that closely corresponds to the total returns of the NIFTY 100 subject to tracking errors. However, there can be no assurance that the investment objective of the Scheme will be achieved.

**⊘**‱

DATE OF ALLOTMENT

18th October 2019

AUM

MONTHLY AVERAGE 407.60Cr.

AS ON 30<sup>th</sup> April, 2021 416.44Cr.

 $\mathcal{Z}_{\lambda}$ 

BENCHMARK NIFTY 100 Index TRI



TRACKING ERROR 0.96%

(\*As compared to NIFTY 100 TRI)



### FUND MANAGER

Mr. Ashish Naik

Work experience: 13 years.He has been managing this fund since 18th October 2019



|                                                                | 1'      | 1 Year                                               |         | 3 Years                                              |         | 5 Years                                              |         | nception                                             |                   |  |
|----------------------------------------------------------------|---------|------------------------------------------------------|---------|------------------------------------------------------|---------|------------------------------------------------------|---------|------------------------------------------------------|-------------------|--|
| Period                                                         | CAGR(%) | Current<br>Value of<b