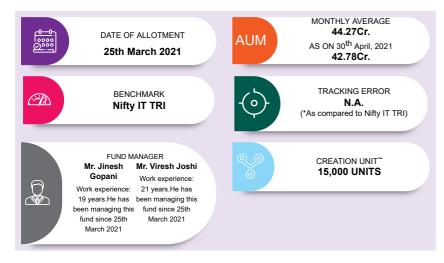

ional Bank                 | Banks    | 0.73%       |
| RBL Bank Limited                     | Banks    | 0.72%       |
| DEBT, CASH & OTHER<br>CURRENT ASSETS |          | 0.03%       |
| GRAND TOTAL                          |          | 100.00%     |

Please refer to page no 75-77, 82, 83,86 for NAV, TER, Riskometer & Statutory Details.



Note: Since the Scheme has not completed Six Months, performance details for the Scheme are not provided.

# **AXIS TECHNOLOGY ETF**

(An Open Ended Exchange Traded Fund tracking NIFTY IT Index)



INVESTMENT OBJECTIVE: To provide returns before expenses that closely correspond to the total returns of the NIFTY IT Index subject to tracking errors. However, there is no assurance or guarantee that the investment objective of the scheme will be achieved.



| SECTOR<br>ALLOCATION | ■ IT - 99.82 |
|----------------------|--------------|
| (%)                  |              |
|                      |              |
|                      |              |

| PORTFOLIO                                     |          |             |
|-----------------------------------------------|----------|-------------|
| Instrument Type/Issuer<br>Name                | Industry | % of<br>NAV |
| EQUITY                                        |          | 99.83%      |
| Infosys Limited                               | Software | 25.69%      |
| Tata Consultancy Services<br>Limited          | Software | 25.06%      |
| Wipro Limited                                 | Software | 11.92%      |
| Tech Mahindra Limited                         | Software | 9.60%