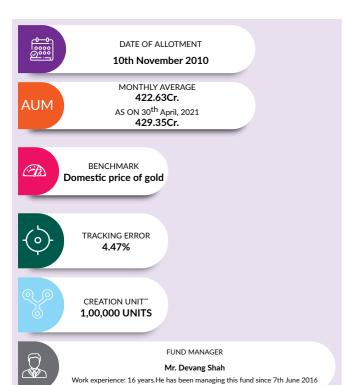

|          |
| Axis Gold Fund - Direct<br>Plan - Growth Option     | -4.27%  | 9,573                                                | 13.81%  | 14,747                                               | 7.87%   | 14,614                                               | 3.74%   | 13,583                                               | 01   1   |
| Domestic price of gold<br>(Benchmark)               | 2.76%   | 10,276                                               | 14.65%  | 15,075                                               | 9.33%   | 15,630                                               | 4.59%   | 14,536                                               | 01-Jan-1 |

INVESTMENT OBJECTIVE: The investment objective of the Scheme is to generate returns that are in line with the performance of gold.





|                                       | 1       | Year                                                 | 3 \     | /ears                                                | 5 `     | /ears                                                | Since I | nception                                             |                      |
|---------------------------------------|---------|------------------------------------------------------|---------|------------------------------------------------------|---------|------------------------------------------------------|---------|------------------------------------------------------|----------------------|
| Period                                | CAGR(%) | Current<br>Value of<br>Investment<br>of<br>₹10,000/- | Date of<br>Inception |
| Axis Gold ETF