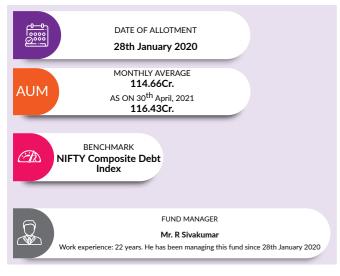

d on the portfolio of funds as on date given above. This should not be taken as an indication of the returns that maybe generated by the fund and the securities bought by the fund may or may not be held till their respective maturities. The calculation is based on the invested corpus of the debt portfolio.

Please refer to page no 75-77, 82, 83,86 for NAV, TER, Riskometer & Statutory Details.

INCOME DISTRIBUTION CUM CAPITAL WITHDRAWAL (IDCW)

## AXIS ALL SEASONS DEBT FUND OF FUNDS (An open ended fund of funds scheme investing in debt oriented mutual fund schemes)



INVESTMENT OBJECTIVE: To generate optimal returns over medium term by investing primarily in debt oriented mutual fund schemes. However, there can be no assurance that the investment objective of the Scheme will be achieved.







Note: Investors will be bearing the recurring expenses of the scheme, in addition to the expenses of the schemes, in which Fund of Funds schemes make investments.

| PORTFOLIO                                                   |          |
|-------------------------------------------------------------|----------|
| Instrument Type/ Issuer Name                                | % of NAV |
| MUTUAL FUND UNITS                                           | 98.32%   |
| Aditya Birla SL Income Fund - Direct Plan - Growth          | 11.93%   |
| HDFC Credit Risk Debt Fund - Direct Plan - Growth           | 11.92%   |
| Axis Credit Risk Fund - Direct Plan - Growth                | 11.90%   |
| Axis Strategic Bond Fund - Direct Plan - Growth             | 11.86%   |
| ICICI Prudential Credit Risk