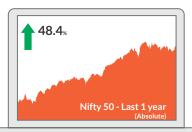

### **KEY HIGHLIGHTS**

**MARKETS** 

Equity markets saw yet another volatile month driven by news flow and policy action. The broader markets continued to outperform frontline stocks driven by high quality mid and small caps finding favour with investors. Frontline benchmarks, S&P BSE Sensex & NIFTY 50 ended the month down 1.5% & 0.4% respectively. NIFTY Midcap 100 registered a gain of 2.1% while NIFTY Smallcap 100 rose 5.6%. After a strong start to the year, India has lagged its global peers over the last few months understandably so on account of the Covid news irking foreign investors. MSCI India underperformed MSCI EM by 3.4%.