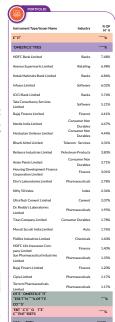

Source ACEMF
Note: Industry classification is done as per Global Industry Classification Standard (GICS) by MSCI and Standard & Poor's for Foreign Equity

| PORTFOLIO                                                |                                            |                  |
|----------------------------------------------------------|--------------------------------------------|------------------|
|                                                          |                                            |                  |
|                                                          |                                            |                  |
|                                                          |                                            |                  |
| Instrument Type/Issuer Name                              | Industry                                   | % of NAV         |
| FOLUTY                                                   |                                            | 00 /79/          |
| EQUITY DOMESTIC EQUITIES                                 |                                            | 99.67%<br>76.14% |
| Tata Elxsi Limited                                       | Software                                   | 8.36%            |
| Sundaram Finance Limited                                 | Finance                                    | 7.56%<br>7.25%   |
| Bajaj Finance Limited                                    | Finance                                    |                  |
| PI Industries Limited                                    | Pesticides                                 | 5.76%            |
| Info Edge (India) Limited<br>Torrent Power Limited       | Retailing<br>Power                         | 5.70%<br>5.31%   |
| Astral Poly Technik Limited                              | Industrial Products                        | 4.07%            |
| Supreme Industries Limited                               | Industrial Products                        | 2.91%            |
| Coforge Limited                                          | Software                                   | 2.62%            |
| Motherson Sumi Systems Limited                           | Auto Ancillaries                           | 2.16%            |
| Kotak Mahindra Bank Limited                              | Banks                                      | 2.07%            |
| Gland Pharma Limited<br>Cholamandalam Investment and Fin | Pharmaceuticals                            | 1.90%            |
| Company Limited                                          | Finance                                    | 1.84%            |
| TTK Prestige Limited                                     | Consumer Durables                          | 1.83%            |
| Endurance Technologies Limited                           | Auto Ancillaries                           | 1.64%            |
| Tata Consultancy Services Limited                        | Software                                   | 1.62%            |
| Housing Development Finance                              | Finance                                    | 1.42%            |
| Corporation Limited Avenue Supermarts Limited            | Retailing                                  | 1.36%            |
| Tata Communications Limited                              | Telecom - Services                         | 1.27%            |
| Indian Railway Catering And Tourism                      |                                            |                  |
| Corporation Limited                                      | ' Transportation                           | 1.20%            |
| The Indian Hotels Company Limited                        |                                            | 1.10%            |
| TeamLease Services Limited                               | Commercial                                 | 0.96%            |
| Indiamart Intermesh Limited                              | Services<br>Retailing                      | 0.95%            |
| Sumitomo Chemical India Limited                          | Pesticides                                 | 0.83%            |
| Pidilite Industries Limited                              | Chemicals                                  | 0.75%            |
| Persistent Systems Limited                               | Software                                   | 0.52%            |
| Central Depository Services (India)                      | Capital Markets                            | 0.50%            |
| Limited                                                  | •                                          |                  |
| Other Domestic Equity (Less than 0 of the corpus)        | 30%                                        | 2.69%            |
| INTERNATIONAL EQUITIES                                   |                                            | 23.53%           |
| Microsoft Corp                                           | Software                                   | 1.44%            |
| Alphabet Inc A                                           | Software                                   | 1.37%            |
| Amazon Com Inc                                           | Retailing                                  | 1.36%            |
| Facebook Inc<br>Visa Inc                                 | Software<br>Finance                        | 1.08%<br>0.92%   |
| Unitedhealth Group Inc                                   | Healthcare Services                        | 0.91%            |
| JP Morgan Chase & Co                                     | Banks                                      | 0.88%            |
| Nestle Ltd                                               | Consumer Non                               | 0.88%            |
|                                                          | Durables                                   |                  |
| Adobe Inc                                                | Software<br>Consumer Non                   | 0.83%            |
| Procter & Gamble Co                                      | Durables                                   | 0.82%            |
| Comcast Corp - Class A                                   | Telecom - Services                         | 0.82%            |
| Edwards Lifesciences Corp                                | Healthcare Services                        | 0.81%            |
| AIA Group Ltd                                            | Finance                                    | 0.81%            |
| Philip Morris International Ord                          | Consumer Non                               | 0.81%            |
|                                                          | Durables<br>Consumer Durables              |                  |
| Diageo PLC<br>American Express Co                        | Finance                                    | 0.80%<br>0.79%   |
| Roche Holding Ltd                                        | Pharmaceuticals                            | 0.79%            |
| Lowes Cos Inc                                            | Retailing                                  | 0.77%            |
| Intuit Inc                                               | Software                                   | 0.77%            |
| Union Pacific Ord                                        | Transportation                             | 0.76%            |
| Booking Holdings Inc                                     | Retailing                                  | 0.76%            |
| Texas Instruments Inc<br>Fortive Corp                    | Industrial Products<br>Industrial Products | 0.74%<br>0.73%   |
| Merck & Co. Inc                                          | Healthcare Services                        | 0.73%            |
| Autozone Inc                                             | Retailing                                  | 0.72%            |
| Alibaba Group Holding Ltd                                | Retailing                                  | 0.72%            |
| Adidas                                                   | Consumer Non                               | 0.70%            |
| DERT CASH & OTHER CURRENT                                | Durables                                   | /0               |
|                                                          |                                            |                  |