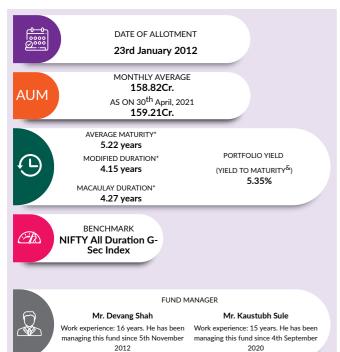

# **HOW TO READ A FACTSHEET**

AUM or assets under management refers to the recent/updated cumulative market value of investments managed by a mutual fund or any investment firm.

The NAV or the net asset value is the total asset value per unit of the mutual fund after deducting all related and permissible expenses. The NAV is calculated at the end of every business day. It is the value at which the investor enters or exits the mutual fund.

#### **BENCHMARK**

A group of securities, usually a market index, whose performance is used as a standard or benchmark to measure investment performance of mutual funds, among other investments. Some typical benchmarks include the Nifty, Sensex, BSE200, BSE500, 10-Year Gsec.

The Yield to Maturity or the YTM is the rate of return anticipated on a bond if held until maturity. YTM is expressed as an annual rate. The YTM factors in the bond's current market price, par ralue, coupon interest rate and time to maturity.

#### MODIFIED DURATION

Modified duration is the price sensitivity and the percentage change in price for a unit change in yield.

#### FUND MANAGER

An employee of the asset management company such as a mutual fund or life insurer, who manages investments of the scheme. He is usually part of a larger team of fund managers and research analysts.