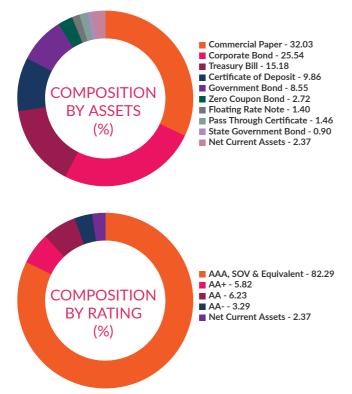

s in Monthly Factsheets. For instruments with put/call option, the put/call date has been taken as the maturity date. <sup>&</sup> The yield to maturity given above is based on the portfolio of funds as on date given above. This should not be taken as an indication of the returns that maybe generated by the fund and the securities bought by the fund may or may not be held till their respective maturities. The calculation is based on the invested corpus of the debt portfolio.





INVESTMENT OBJECTIVE: The investment objective of the Scheme is to generate regular income and capital appreciation by investing in a portfolio of short term debt and money market instruments with relatively lower interest rate risk such that Macaulay duration of the portfolio is between 3 months and 6 months.





| PORTFOLIO                                                                                              |                                   |                       |
|--------------------------------------------------------------------------------------------------------|-----------------------------------|-----------------------|
|                                                                                                        |                                   |                       |
|                                                                                                        |                                   | 1                     |
| Instrument Type/ Issuer Name                                                                           | Rating