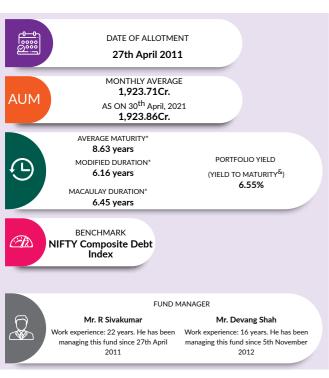

ces Guidelines Circular No. 88 / 2020 -21-Additional Disclosures in Monthly Factsheets. For instruments with put/call option, the put/call date has been taken as the maturity date. <sup>&</sup> The yield to maturity given above is based on the portfolio of funds as on date given above. This should not be taken as an indication of the returns that maybe generated by the fund and the securities bought by the fund may or may not be held till their respective maturities. The calculation is based on the invested corpus of the debt portfolio.

100.00%

## AXIS DYNAMIC BOND FUND (An Open-Ended Dynamic Debt Scheme Investing Across Duration)

INVESTMENT OBJECTIVE: To generate optimal returns while maintaining liquidity through active management of a portfolio of debt and money market instruments.







| Instrument Type/ Issuer Name                                   | Rating                         | % of NA |
|----------------------------------------------------------------|--------------------------------|---------|
| CORPORATE BOND                                                 |                                | 53.90%  |
| Food Corporation Of India (Guarantee from Government of India) | ICRA AAA(CE)/CRISIL<br>AAA(CE) | 7.20%   |
| Housing Development Finance Corporation Limited                | CRISIL AAA                     | 6.879   |
| Indian Railway Finance Corporation Limited                     | CRISIL AAA                     | 6.789   |
| National Bank For Agriculture and Rural Development            | CRISIL AAA/ICRA AAA            | 5.539   |
| National Highways Auth