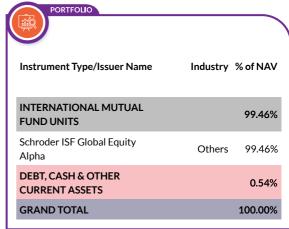

# Smart people innovate. Smarter people invest in innovators.

Access global innovators\* like Spotify, PayPal, Samsung, Netflix, Apple.

\*The scheme shall invest in Schroder International Selection Fund Global Disruption and shall not hold the stocks directly in its portfolio.

Visit us at Axismf.com

Facebook.com/AxisMutualFund

Twitter.com/AxisMutualFund

LinkedIn.com/company/Axis-Mutual-Fund

YouTube.com/AxisMutualFund

The Underlying Fund consists of diversified portfolio of stocks of foreign companies and may or may not choose to invest/ hold stocks mentioned above. The stocks referred above are for illustration purpose only and should not be construed as recommendation. For details of portfolio holding of the underlying fund as on December 31, 2020 kindly visit https://www.axismf.com/cms/sites/default/files/Statutory/SISF%20-%20Global%20Disruption%20-Dec%2020%282%29.xlsx

The Scheme shall invest in Schroder International Selection Fund Global Disruption ('Underlying Fund') and shall not hold stocks directly in its portfolio. The Underlying fund consist of diversified portfolio of foreign securities and may or may not choose to hold stocks mentioned above.