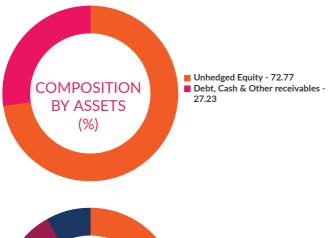

### HOLDINGS

The holdings or the portfolio is a mutual fund's latest or updated reported statement of investments/ securities. These are usually displayed in terms of percentage to net assets or the rupee value or both. The objective is to give investors an idea of where their money is being invested by the fund manager.