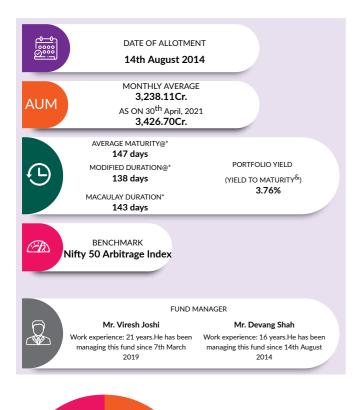

# **HOW TO READ A FACTSHEET**

AUM or assets under management refers to the recent/updated cumulative market value of investments managed by a mutual fund or any investment firm.

The NAV or the net asset value is the total asset value per unit of the mutual fund after deducting all related and permissible expenses. The NAV is calculated at the end of every business day. It is the value at which the investor enters or exits the mutual fund.

#### **BENCHMARK**

A group of securities, usually a market index, whose performance is used as a standard or benchmark to measure investment performance of mutual funds, among other investments. Some typical benchmarks include the Nifty, Sensex, BSE200, BSE500, 10-Year Gsec.

The Yield to Maturity or the YTM is the rate of return anticipated on a bond if held until maturity. YTM is expressed as an annual rate. The YTM factors in the bond's current market price, par ralue, coupon interest rate and time to maturity.

#### MODIFIED DURATION

Modified duration is the price sensitivity and the percentage change in price for a unit change in yield.

#### FUND MANAGER

An employee of the asset management company such as a mutual fund or life insurer, who manages investments of the scheme. He is usually part of a larger team of fund managers and research analysts.