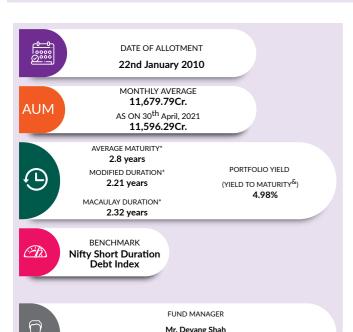

#### FUND MANAGER

An employee of the asset management company such as a mutual fund or life insurer, who manages investments of the scheme. He is usually part of a larger team of fund managers and research analysts.

#### **BENCHMARK**

A group of securities, usually a market index, whose performance is used as a standard or benchmark to measure investment performance of mutual funds, among other investments. Some typical benchmarks include the Nifty, Sensex, BSE200, BSE500, 10-Year Gsec.

The Yield to Maturity or the YTM is the rate of return anticipated on a bond if held until maturity. YTM is expressed as an annual rate. The YTM factors in the bond's current market price, par ralue, coupon interest rate and time to maturity.

#### MODIFIED DURATION

Modified duration is the price sensitivity and the percentage change in price for a unit change in yield.