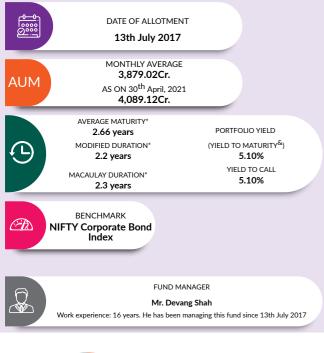

or instruments with put/call option, the put/call date has been taken as the maturity date. & The yield to maturity given above is based on the portfolio of funds as on date given above. This should not be taken as an indication of the returns that maybe generated by the fund and the securities bought by the fund may or may not be held till their respective maturities. The calculation is based on the invested corpus of the debt portfolio.

## **AXIS CORPORATE DEBT FUND**

(An Open Ended Debt Scheme Predominantly Investing In AA+ And Above Rated Corporate Bonds)



2.81%

100.00%

**INVESTMENT OBJECTIVE:** The Scheme seeks to provide steady income and capital appreciation by investing in corporate debt. There is no assurance or guarantee that the objectives of the Scheme will be realized.





BY RATING

(%)



Please refer to page no 75-77, 82, 83,86 for NAV, TER, Riskometer & Statutory Details.

**NET CURRENT ASSETS** 

**GRAND TOTAL** 

#### PERFORMANCE

(as on 30th April, 2021)

|                                                               |         | 1 Year                                   |         | 3 Years                                  |         | 5 Years                                        | 9       | Since Inception                                |                      |
|---------------------------------------------------------------|---------|------------------------------------------|---------|------------------------------------------|---------|------------------------------------------------|---------|------------------------------------------------|-