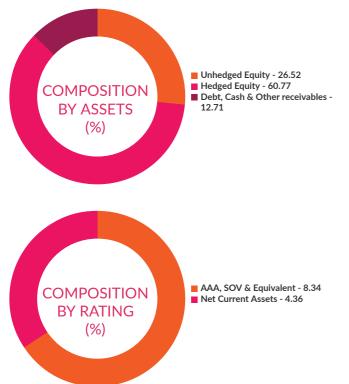

| 8.34                           |
| CORPORATE BOND                             | 1115 (                   |                    |                      | 8.34                           |
| Bank of Baroda                             | IND AAA                  |                    |                      | 3.99                           |
| Power Finance Corporation Limited          | CRISIL AAA               |                    |                      | 2.18                           |
| REC Limited                                | CRISIL AAA               |                    |                      | 2.18                           |
| CASH & OTHER NET CURRENT ASSETS NET ASSETS |                          |                    |                      | 4.36                           |



(as on 30th April, 2021)

|                                                                                        |         | 1 Year                                   |         | 3 Years                                  |         | 5 Years                                        | 9       | Since Inception                                |                      |
|----------------------------------------------------------------------------------------|---------|------------------------------------------|---------|------------------------------------------|---------|------------------------------------------------|---------|------------------------------------------------|----------------------|
| Period                                                                                 | CAGR(