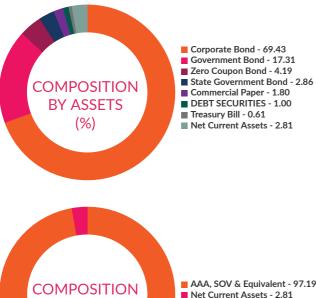

instruments with put/call option, the put/call date has been taken as the maturity date. & The yield to maturity given above is based on the portfolio of funds as on date given above. This should not be taken as an indication of the returns that maybe generated by the fund and the securities bought by the fund may or may not be held till their respective maturities. The calculation is based on the invested corpus of the debt portfolio.

## **AXIS CORPORATE DEBT FUND**

(An Open Ended Debt Scheme Predominantly Investing In AA+ And Above Rated Corporate Bonds)



2.81%

100.00%

**INVESTMENT OBJECTIVE:** The Scheme seeks to provide steady income and capital appreciation by investing in corporate debt. There is no assurance or guarantee that the objectives of the Scheme will be realized.





BY RATING

(%)



Please refer to page no 75-77, 82, 83,86 for NAV, TER, Riskometer & Statutory Details.

**NET CURRENT ASSETS** 

**GRAND TOTAL** 

#### PERFORMANCE

(as on 30th April, 2021)

|                                                               |         | 1 Year                                   |         | 3 Years                                  |         | 5 Years                                        | 9       | Since Inception                                |                      |
|---------------------------------------------------------------|---------|------------------------------------------|---------|------------------------------------------|---------|------------------------------------------------|---------|------------------------------------------------|---