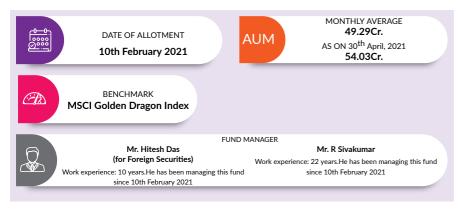

mes, in which Fund of Funds schemes make investments.

# **AXIS GREATER CHINA EQUITY FUND OF FUND**

(An open ended fund of fund scheme investing in Schroder International Selection Fund Greater China)



**INVESTMENT OBJECTIVE:** To provide long term capital appreciation by predominatingly investing in units of Schroder International Selection FundGreater China, a fund that aims to provide capital growth by investing in equity and equity related securities of People's Republic of China, Hong Kong SAR and Taiwan companies. The Scheme may also invest a part of its corpus in debt, money market instruments and / or units of liquid schemes in order to meet liquidity requirements from time to time. However, there can be no assurance that the investment objective of the Scheme will be realized





Please refer to page no 75-77, 82, 83,86 for NAV, TER, Riskometer & Statutory Details.





## ENTRY & EXIT LOAD

Entry Load: NA

Exit Load: If redeemed / switched-out within 12 months from the date of allotment, For 10% of investment - Nil For remaining investment - 1%, If redeemed/switched out after 12 months from the date of allotment: Nil

Note: Investors will be bearing the recurring expenses of the scheme, in addition to the expenses of the schemes, in which Fund of Funds schemes make investments. Since the Scheme has not completed Six Month, performance details for the Scheme are not pro









### **QUICK TAKE**

- Major risks over the last 6 months have been played through active portfolio management.
- We anticipate a gradual rise in yields and calibrated phasing out of the