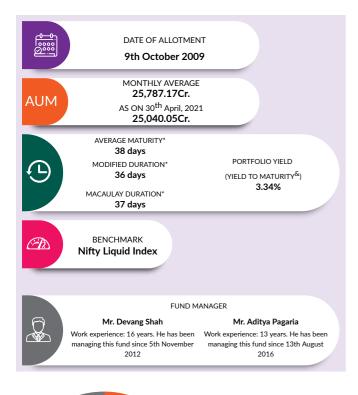

20 -21-Additional Disclosures in Monthly Factsheets. For instruments with put/call option, the put/call date has been taken as the maturity date. & The yield to maturity given above is based on the portfolio of funds as on date given above. This should not be taken as an indication of the returns that maybe generated by the fund and the securities bought by the fund may or may not be held till their respective maturities. The calculation is based on the invested corpus of the debt portfolio.

Sovereign

0.01%

11.21%

100.00%

INVESTMENT OBJECTIVE: To provide a high level of liquidity with reasonable returns commensurating with low risk through a portfolio of money market and debt securities. However, there can be no assurance that the investment objective of the scheme will be achieved.





| Instrument Type/ Issuer Name                         | Rating              | % of NA |
|------------------------------------------------------|---------------------|---------|
| COMMERCIAL PAPER                                     |                     | 41.639  |
| Reliance Industries Limited                          | CARE A1+/CRISIL A1+ | 5.289   |
| Export Import Bank of India                          | CRISIL A1+          | 4.579   |
| Reliance Jio Infocomm Limited                        | CRISIL A1+          | 3.789   |
| UltraTech Cement Limited                             | CRISIL A1+          | 3.099   |
| Reliance Retail Ventures Limited                     | CRISIL A1+          | 2.999   |
| National Bank For Agriculture and Rural Development  | ICRA A1+            | 2.799