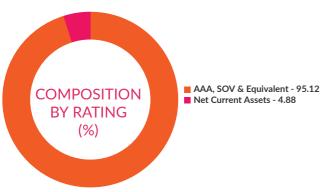

#### RATING PROFILE

Mutual funds invest in securities after evaluating their creditworthiness as disclosed by the ratings. A depiction of the mutual fund in various investments based on their ratings becomes the rating profile of the fund. Typically, this is a feature of debt funds.