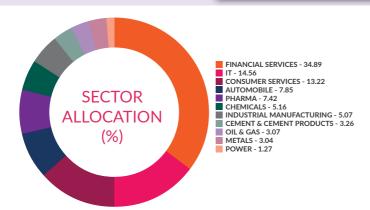

Source ACEMF
Note: Industry classification is done as per Global Industry Classification Standard (GICS) by MSCI and Standard & Poor's for Foreign Equity

| PORTFOLIO                                                |                                            |                  |
|----------------------------------------------------------|--------------------------------------------|------------------|
|                                                          |                                            |                  |
|                                                          |                                            |                  |
|                                                          |                                            |                  |
| Instrument Type/Issuer Name                              | Industry                                   | % of NAV         |
| FOLUTY                                                   |                                            | 00 /79/          |
| EQUITY DOMESTIC EQUITIES                                 |                                            | 99.67%<br>76.14% |
| Tata Elxsi Limited                                       | Software                                   | 8.36%            |
| Sundaram Finance Limited                                 | Finance                                    | 7.56%<br>7.25%   |
| Bajaj Finance Limited                                    | Finance                                    |                  |
| PI Industries Limited                                    | Pesticides                                 | 5.76%            |
| Info Edge (India) Limited<br>Torrent Power Limited       | Retailing<br>Power                         | 5.70%<br>5.31%   |
| Astral Poly Technik Limited                              | Industrial Products                        | 4.07%            |
| Supreme Industries Limited                               | Industrial Products                        | 2.91%            |
| Coforge Limited                                          | Software                                   | 2.62%            |
| Motherson Sumi Systems Limited                           | Auto Ancillaries                           | 2.16%            |
| Kotak Mahindra Bank Limited                              | Banks                                      | 2.07%            |
| Gland Pharma Limited<br>Cholamandalam Investment and Fin | Pharmaceuticals                            | 1.90%            |
| Company Limited                                          | Finance                                    | 1.84%            |
| TTK Prestige Limited                                     | Consumer Durables                          | 1.83%            |
| Endurance Technologies Limited                           | Auto Ancillaries                           | 1.64%            |
| Tata Consultancy Services Limited                        | Software                                   | 1.62%            |
| Housing Development Finance                              | Finance                                    | 1.42%            |
| Corporation Limited Avenue Supermarts Limited            | Retailing                                  | 1.36%            |
| Tata Communications Limited                              | Telecom - Services                         | 1.27%            |
| Indian Railway Catering And Tourism                      |                                            |                  |
| Corporation Limited                                      | ' Transportation                           | 1.20%            |
| The Indian Hotels Company Limited                        |                                            | 1.10%            |
| TeamLease Services Limited                               | Commercial                                 | 0.96%            |
| Indiamart Intermesh Limited                              | Services<br>Retailing                      | 0.95%            |
| Sumitomo Chemical India Limited                          | Pesticides                                 | 0.83%            |
| Pidilite Industries Limited                              | Chemicals                                  | 0.75%            |
| Persistent Systems Limited                               | Software                                   | 0.52%            |
| Central Depository Services (India)                      | Capital Markets                            | 0.50%            |
| Limited                                                  | •                                          |                  |
| Other Domestic Equity (Less than 0 of the corpus)        | 30%                                        | 2.69%            |
| INTERNATIONAL EQUITIES                                   |                                            | 23.53%           |
| Microsoft Corp                                           | Software                                   | 1.44%            |
| Alphabet Inc A                                           | Software                                   | 1.37%            |
| Amazon Com Inc                                           | Retailing                                  | 1.36%            |
| Facebook Inc<br>Visa Inc                                 | Software<br>Finance                        | 1.08%<br>0.92%   |
| Unitedhealth Group Inc                                   | Healthcare Services                        | 0.91%            |
| JP Morgan Chase & Co                                     | Banks                                      | 0.88%            |
| Nestle Ltd                                               | Consumer Non                               | 0.88%            |
|                                                          | Durables                                   |                  |
| Adobe Inc                                                | Software<br>Consumer Non                   | 0.83%            |
| Procter & Gamble Co                                      | Durables                                   | 0.82%            |
| Comcast Corp - Class A                                   | Telecom - Services                         | 0.82%            |
| Edwards Lifesciences Corp                                | Healthcare Services                        | 0.81%            |
| AIA Group Ltd                                            | Finance                                    | 0.81%            |
| Philip Morris International Ord                          | Consumer Non                               | 0.81%            |
|                                                          | Durables<br>Consumer Durables              |                  |
| Diageo PLC<br>American Express Co                        | Finance                                    | 0.80%<br>0.79%   |
| Roche Holding Ltd                                        | Pharmaceuticals                            | 0.79%            |
| Lowes Cos Inc                                            | Retailing                                  | 0.77%            |
| Intuit Inc                                               | Software                                   | 0.77%            |
| Union Pacific Ord                                        | Transportation                             | 0.76%            |
| Booking Holdings Inc                                     | Retailing                                  | 0.76%            |
| Texas Instruments Inc<br>Fortive Corp                    | Industrial Products<br>Industrial Products | 0.74%<br>0.73%   |
| Merck & Co. Inc                                          | Healthcare Services                        | 0.73%            |
| Autozone Inc                                             | Retailing                                  | 0.72%            |
| Alibaba Group Holding Ltd                                | Retailing                                  | 0.72%            |
| Adidas                                                   | Consumer Non                               | 0.70%            |
| DERT CASH & OTHER CURRENT                                | Durables                                   | /0               |
|                                                          |                                            |                  |