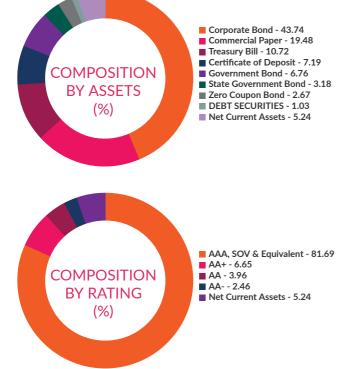

nd the securities bought by the fund may or may not be held till their respective maturities. The calculation is based on the invested corpus of the debt portfolio.

## **AXIS TREASURY ADVANTAGE FUND**

(An Open Ended Low Duration Debt Scheme Investing In Instruments Such That The Macaulay Duration Of The Portfolio Is Between 6 To 12 Months)



**INVESTMENT OBJECTIVE:** The investment objective is to provide optimal returns and liquidity to the investors by investing primarily in a mix of money market and short term debt instruments which results in a portfolio having marginally higher maturity as compared to a liquid fund at the same time maintaining a balance between safety and liquidity. However, there can be no assurance that the investment objective of the scheme will be achieved.





| PORTFOLIO                                                                                          |                                   |                        |
|----------------------------------------------------------------------------------------------------|-----------------------------------|------------------------|
| PORTFOLIO                                                                                          |                                   |                        |
|                                                                                                    |                                   | 1                      |
|                                                                                                    |                                   | ,