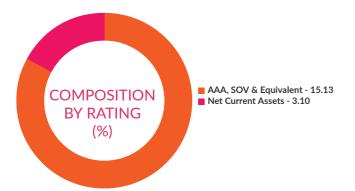

#### RATING PROFILE

Mutual funds invest in securities after evaluating their creditworthiness as disclosed by the ratings. A depiction of the mutual fund in various investments based on their ratings becomes the rating profile of the fund. Typically, this is a feature of debt funds.