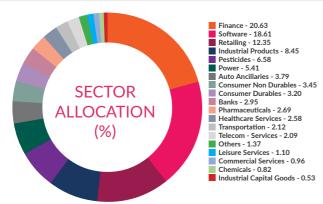

# **AXIS GROWTH OPPORTUNITIES FUND**

(An open-ended equity scheme investing in both large cap and mid cap stocks)

INVESTMENT OBJECTIVE: To generate long term capital appreciation by investing in a diversified portfolio of Equity & Equity Related Instruments both in India as well as overseas. However, there can be no assurance that the investment objective of the Scheme will be achieved.

Source ACEMF
Note: Industry classification is done as per Global Industry Classification Standard (GICS) by MSCI and Standard & Poor's for Foreign Equity

| PORTFOLIO                                                |                                            |                  |
|----------------------------------------------------------|--------------------------------------------|------------------|
|                                                          |                                            |                  |
|                                                          |                                            |                  |
|                                                          |                                            |                  |
| Instrument Type/Issuer Name                              | Industry                                   | % of NAV         |
| FOLUTY                                                   |                                            | 00 /79/          |
| EQUITY DOMESTIC EQUITIES                                 |                                            | 99.67%<br>76.14% |
| Tata Elxsi Limited                                       | Software                                   | 8.36%            |
| Sundaram Finance Limited                                 | Finance                                    | 7.56%<br>7.25%   |
| Bajaj Finance Limited                                    | Finance                                    |                  |
| PI Industries Limited                                    | Pesticides                                 | 5.76%            |
| Info Edge (India) Limited<br>Torrent Power Limited       | Retailing<br>Power                         | 5.70%<br>5.31%   |
| Astral Poly Technik Limited                              | Industrial Products                        | 4.07%            |
| Supreme Industries Limited                               | Industrial Products                        | 2.91%            |
| Coforge Limited                                          | Software                                   | 2.62%            |
| Motherson Sumi Systems Limited                           | Auto Ancillaries                           | 2.16%            |
| Kotak Mahindra Bank Limited                              | Banks                                      | 2.07%            |
| Gland Pharma Limited<br>Cholamandalam Investment and Fin | Pharmaceuticals                            | 1.90%            |
| Company Limited                                          | Finance                                    | 1.84%            |
| TTK Prestige Limited                                     | Consumer Durables                          | 1.83%            |
| Endurance Technologies Limited                           | Auto Ancillaries                           | 1.64%            |
| Tata Consultancy Services Limited                        | Software                                   | 1.62%            |
| Housing Development Finance                              | Finance                                    | 1.42%            |
| Corporation Limited Avenue Supermarts Limited            | Retailing                                  | 1.36%            |
| Tata Communications Limited                              | Telecom - Services                         | 1.27%            |
| Indian Railway Catering And Tourism                      |                                            |                  |
| Corporation Limited                                      | ' Transportation                           | 1.20%            |
| The Indian Hotels Company Limited                        |                                            | 1.10%            |
| TeamLease Services Limited                               | Commercial                                 | 0.96%            |
| Indiamart Intermesh Limited                              | Services<br>Retailing                      | 0.95%            |
| Sumitomo Chemical India Limited                          | Pesticides                                 | 0.83%            |
| Pidilite Industries Limited                              | Chemicals                                  | 0.75%            |
| Persistent Systems Limited                               | Software                                   | 0.52%            |
| Central Depository Services (India)                      | Capital Markets                            | 0.50%            |
| Limited                                                  | •                                          |                  |
| Other Domestic Equity (Less than 0 of the corpus)        | 30%                                        | 2.69%            |
| INTERNATIONAL EQUITIES                                   |                                            | 23.53%           |
| Microsoft Corp                                           | Software                                   | 1.44%            |
| Alphabet Inc A                                           | Software                                   | 1.37%            |
| Amazon Com Inc                                           | Retailing                                  | 1.36%            |
| Facebook Inc<br>Visa Inc                                 | Software<br>Finance                        | 1.08%<br>0.92%   |
| Unitedhealth Group Inc                                   | Healthcare Services                        | 0.91%            |
| JP Morgan Chase & Co                                     | Banks                                      | 0.88%            |
| Nestle Ltd                                               | Consumer Non                               | 0.88%            |
|                                                          | Durables                                   |                  |
| Adobe Inc                                                | Software<br>Consumer Non                   | 0.83%            |
| Procter & Gamble Co                                      | Durables                                   | 0.82%            |
| Comcast Corp - Class A                                   | Telecom - Services                         | 0.82%            |
| Edwards Lifesciences Corp                                | Healthcare Services                        | 0.81%            |
| AIA Group Ltd                                            | Finance                                    | 0.81%            |
| Philip Morris International Ord                          | Consumer Non                               | 0.81%            |
|                                                          | Durables<br>Consumer Durables              |                  |
| Diageo PLC<br>American Express Co                        | Finance                                    | 0.80%<br>0.79%   |
| Roche Holding Ltd                                        | Pharmaceuticals                            | 0.79%            |
| Lowes Cos Inc                                            | Retailing                                  | 0.77%            |
| Intuit Inc                                               | Software                                   | 0.77%            |
| Union Pacific Ord                                        | Transportation                             | 0.76%            |
| Booking Holdings Inc                                     | Retailing                                  | 0.76%            |
| Texas Instruments Inc<br>Fortive Corp                    | Industrial Products<br>Industrial Products | 0.74%<br>0.73%   |
| Merck & Co. Inc                                          | Healthcare Services                        | 0.73%            |
| Autozone Inc                                             | Retailing                                  | 0.72%            |
| Alibaba Group Holding Ltd                                | Retailing                                  | 0.72%            |
| Adidas                                                   | Consumer Non                               | 0.70%            |
| DERT CASH & OTHER CURRENT                                | Durables                                   | /0               |
|                                                          |                                            |                  |