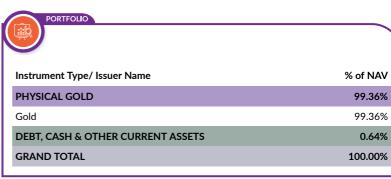

|
| Axis Gold Fund - Direct<br>Plan - Growth Option     | -4.27%  | 9,573                                                | 13.81%  | 14,747                                               | 7.87%   | 14,614                                               | 3.74%   | 13,583                                               | 01   1   |
| Domestic price of gold<br>(Benchmark)               | 2.76%   | 10,276                                               | 14.65%  | 15,075                                               | 9.33%   | 15,630                                               | 4.59%   | 14,536                                               | 01-Jan-1 |

INVESTMENT OBJECTIVE: The investment objective of the Scheme is to generate returns that are in line with the performance of gold.





|                                       | 1       | Year                                                 | 3 \     | /ears                                                | 5 `     | /ears                                                | Since I | nception                                             |                      |
|---------------------------------------|---------|------------------------------------------------------|---------|------------------------------------------------------|---------|------------------------------------------------------|---------|------------------------------------------------------|----------------------|
| Period                                | CAGR(%) | Current<br>Value of<br>Investment<br>of<br>₹10,000/- | Date of<br>Inception |
| Axis Gold ETF