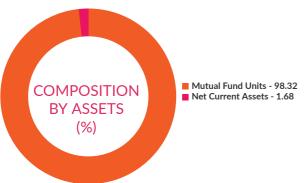

on the portfolio of funds as on date given above. This should not be taken as an indication of the returns that maybe generated by the fund and the securities bought by the fund may or may not be held till their respective maturities. The calculation is based on the invested corpus of the debt portfolio.

Please refer to page no 75-77, 82, 83,86 for NAV, TER, Riskometer & Statutory Details.

INCOME DISTRIBUTION CUM CAPITAL WITHDRAWAL (IDCW)

## AXIS ALL SEASONS DEBT FUND OF FUNDS (An open ended fund of funds scheme investing in debt oriented mutual fund schemes)



INVESTMENT OBJECTIVE: To generate optimal returns over medium term by investing primarily in debt oriented mutual fund schemes. However, there can be no assurance that the investment objective of the Scheme will be achieved.







Note: Investors will be bearing the recurring expenses of the scheme, in addition to the expenses of the schemes, in which Fund of Funds schemes make investments.

| PORTFOLIO                                                   |          |
|-------------------------------------------------------------|----------|
| Instrument Type/ Issuer Name                                | % of NAV |
| MUTUAL FUND UNITS                                           | 98.32%   |
| Aditya Birla SL Income Fund - Direct Plan - Growth          | 11.93%   |
| HDFC Credit Risk Debt Fund - Direct Plan - Growth           | 11.92%   |
| Axis Credit Risk Fund - Direct Plan - Growth                | 11.90%   |
| Axis Strategic Bond Fund - Direct Plan - Growth             | 11.86%   |
| ICICI Prudential Credit Risk F