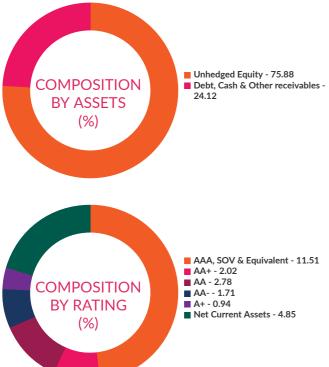

by investing in a mix of Equity and Equity related Instruments, debt Instruments and money market instruments. However, there is no assurance or guarantee that the investment objective of the Scheme will be achieved. The Scheme does not assure or guarantee any returns.

#### DATE OF ALLOTMENT 9th August 2018 MONTHLY AVERAGE 1.583.05Cr. **AUM** AS ON 30<sup>th</sup> April, 2021 1,589.26Cr. AVERAGE MATURITY@ PORTFOLIO YIELD 5.59 years MODIFIED DURATION@\* (YIELD TO MATURITY&) 3.91 years 6.31% YIELD TO CALL MACAULAY DURATION\* 6.10% 4.17 years BENCHMARK CRISIL Hybrid 35+65 -Aggressive Index FUND MANAGER Mr. Ashish Naik Mr. R Sivakumar Work experience: 13 years.He has been Work experience: 22 years.He has been managing this fund since 9th August managing this fund since 9th August 2018 2018



| PORTFOLIO                                                              |                       |                         |
|------------------------------------------------------------------------|-----------------------|-------------------------|
|                                                                        |                       |                         |
| Instrument Type/ Issuer Name                                           | Industry/Rating       | % of NA                 |
| EQUITY                                                                 |                       | 75.889                  |
| Bajaj Finance Limited                                                  | Finance               | 5.609                   |
| HDFC Bank Limited