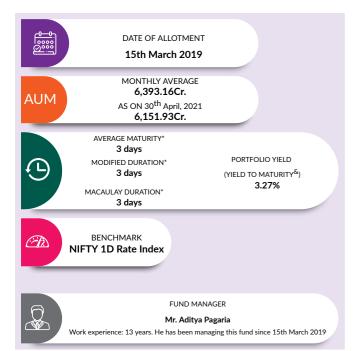

ith a 3-5-year investment horizon as an improving economic cycle and liquidity support assuage credit risk concerns especially in higher quality names. While we remain selective in our selection and rigorous in our due diligence, we believe the current environment is conducive to credit exposure.

# **AXIS OVERNIGHT FUND**

(An open-ended debt scheme investing in overnight securities)



**INVESTMENT OBJECTIVE:** The investment objective of the Scheme is to provide reasonable returns commensurate with very low interest rate risk and providing a high level of liquidity, through investments made primarily in overnight securities having maturity/residual maturity of 1 business day. However, there can be no assurance or guarantee that the investment objective of the scheme would be achieved.







|                    | Period                                    |                                                          |                                         | Date of                                                  | inception                                               |                                        |                                                          |  |
|--------------------|-------------------------------------------|----------------------------------------------------------|-----------------------------------------|----------------------------------------------------------|---------------------------------------------------------|----------------------------------------|----------------------------------------------------------|--|
|