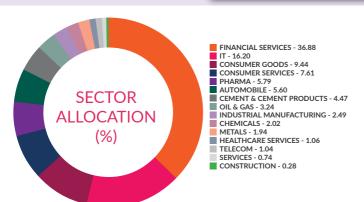

# **AXIS FLEXI CAP FUND**

(An Open Ended Dynamic Equity scheme investing across Large cap, Mid cap, Small cap stocks)

INVESTMENT OBJECTIVE: To generate long term capital appreciation by investing in a dynamic mix of equity and equity related instruments across market capitalizations. However, there is no assurance or guarantee that the investment objective of the Scheme will be achieved.

DATE OF ALLOTMENT

20th November 2017

BENCHMARK Nifty 500 TRI

PORTFOLIO TURNOVER (1 YEAR) 0.95 times

MONTHLY AVERAGE 7,640.38Cr. AS ON 30<sup>th</sup> April, 2021 7,737.66Cr.

STATISTICAL MEASURES (3 YEARS) Standard Deviation - 18.25% Beta - 0.74 Sharpe Ratio\*\* - 0.58