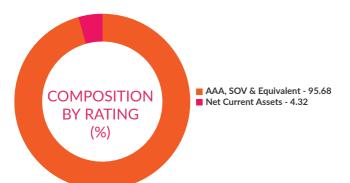

nts)

INVESTMENT OBJECTIVE: To generate regular income through investment in a portfolio comprising of money market instruments. However, there can be no assurance that the investment objective of the Scheme will be achieved.



| COMPOSITION BY ASSETS Treasury Certificat Government State Gov | ial Paper - 50.26<br>Bill - 19.45<br>e of Deposit - 15.57<br>ent Bond - 9.44<br>ernment Bond - 0.97<br>ent Assets - 4.32 |
|----------------------------------------------------------------|--------------------------------------------------------------------------------------------------------------------------|
|----------------------------------------------------------------|--------------------------------------------------------------------------------------------------------------------------|



| PORTFOLIO                                            |                     |          |
|------------------------------------------------------|---------------------|----------|
|                                                      |                     |          |
| Instrument Type/ Issuer Name                         | Rating              | % of NAV |
| COMMERCIAL PAPER                                     |                     | 50.26%   |
| National Bank For Agriculture and Rural Development  | CRISIL A1+/ICRA A1+ | 8.92%    |
| ICICI Securities Limited                             | ICRA A1+/CRISIL A1+ | 4.67%    |
| Reliance Industries Limited                          | CRISIL A1+          | 3.45%    |
| Birla Group Holdings Private Limited                 | CRISIL A1+          |