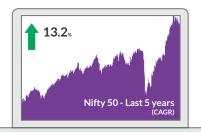

### **KEY HIGHLIGHTS**

**MARKETS** 

Equity markets saw yet another volatile month driven by news flow and policy action. The broader markets continued to outperform frontline stocks driven by high quality mid and small caps finding favour with investors. Frontline benchmarks, S&P BSE Sensex & NIFTY 50 ended the month down 1.5% & 0.4% respectively. NIFTY Midcap 100 registered a gain of 2.1% while NIFTY Smallcap 100 rose 5.6%. After a strong start to the year, India has lagged its global peers over the last few months understandably so on account of the Covid news irking foreign investors. MSCI India underperformed MSCI EM by 3.4%.