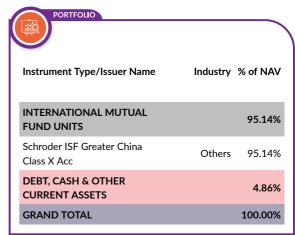

s, in which Fund of Funds schemes make investments.

# **AXIS GREATER CHINA EQUITY FUND OF FUND**

(An open ended fund of fund scheme investing in Schroder International Selection Fund Greater China)



**INVESTMENT OBJECTIVE:** To provide long term capital appreciation by predominatingly investing in units of Schroder International Selection FundGreater China, a fund that aims to provide capital growth by investing in equity and equity related securities of People's Republic of China, Hong Kong SAR and Taiwan companies. The Scheme may also invest a part of its corpus in debt, money market instruments and / or units of liquid schemes in order to meet liquidity requirements from time to time. However, there can be no assurance that the investment objective of the Scheme will be realized





Please refer to page no 75-77, 82, 83,86 for NAV, TER, Riskometer & Statutory Details.





## ENTRY & EXIT LOAD

Entry Load: NA

Exit Load: If redeemed / switched-out within 12 months from the date of allotment, For 10% of investment - Nil For remaining investment - 1%, If redeemed/switched out after 12 months from the date of allotment: Nil

Note: Investors will be bearing the recurring expenses of the scheme, in addition to the expenses of the schemes, in which Fund of Funds schemes make investments. Since the Scheme has not completed Six Month, performance details for the Scheme are not pro









### **QUICK TAKE**

- Major risks over the last 6 months have been played through active portfolio management.
- We anticipate a gradual rise in yields and calibrated phasing out of the a