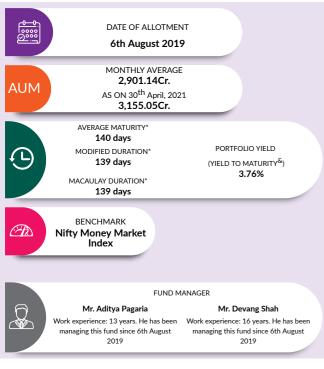

r instruments with put/call option, the put/call date has been taken as the maturity date. <sup>&</sup>The yield to maturity given above is based on the portfolio of funds as on date given above. This should not be taken as an indication of the returns that maybe generated by the fund and the securities bought by the fund may or may not be held till their respective maturities. The calculation is based on the invested corpus of the debt portfolio.

0.16%

4.32%

100.00%

Sovereign

# AXIS MONEY MARKET FUND (An open ended debt scheme investing in money market instruments)

INVESTMENT OBJECTIVE: To generate regular income through investment in a portfolio comprising of money market instruments. However, there can be no assurance that the investment objective of the Scheme will be achieved.



| COMPOSITION BY ASSETS Treasury Certificat Government State Gov | ial Paper - 50.26<br>Bill - 19.45<br>e of Deposit - 15.57<br>ent Bond - 9.44<br>ernment Bond - 0.97<br>ent Assets - 4.32 |
|----------------------------------------------------------------|--------------------------------------------------------------------------------------------------------------------------|
|----------------------------------------------------------------|--------------------------------------------------------------------------------------------------------------------------|



| PORTFOLIO                                            |                     |          |
|------------------------------------------------------|---------------------|----------|
|