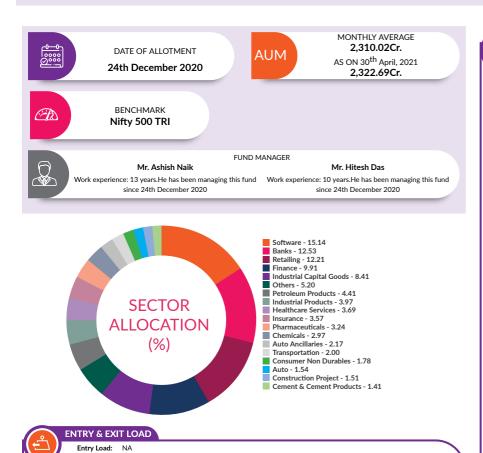

#### PORTFOLIO Instrument Type/Issuer Name Industry % of NAV 98.43% **FOUITY** Software Infosys Limited 9.36% Bajaj Finance Limited 8.98% Finance HDFC Bank Limited 8.97% Banks 7.32% Tata Consultancy Services Limited Software Kotak Mahindra Bank Limited Banks 712% ICICI Bank Limited Banks 7.07% 5.55% Avenue Supermarts Limited Retailing Housing Development Finance Finance 5.01% Corporation Limited Petroleum Products Reliance Industries Limited 4.30% Divi's Laboratories Limited Pharmaceuticals 3.15% Consumer Non Durables Hindustan Unilever Limited 2.58% Cement & Cement Products UltraTech Cement Limited 2 24% Consumer Non Durables 2.17% Asian Paints Limited Consumer Non Durables Nestle India Limited 2.14% Motherson Sumi Systems Limited Auto Ancillaries 2.08% Maruti Suzuki India Limited Auto 1.89% Pidilite Industries Limited Chemicals 1.82% Bharti Airtel Limited Telecom - Services 1.79% Cipla Limited 1.62% Pharmaceuticals Wipro Limited Software 1.55% Cement & Cement Products Shree Cement Limited 1.32% Tata Steel Limited Ferrous Metals 1.21% Consumer 0.98% Titan Company Limited Durables Dr. Reddy's Laboratories Limited Pharmaceuticals 0.94% HDFC Life Insurance Company Limited Insurance 0.89% Consumer Non Durables Tata Consumer Products Limited 0.81% Cholamandalam Investment and Finance 0.76% Finance Company Limited Non - Ferrous Metals Hindalco Industries Limited 0.75%