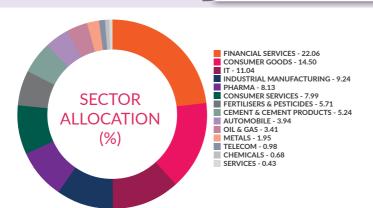

# **AXIS FOCUSED 25 FUND**

(An open ended equity scheme investing in maximum 25 stocks investing in large cap, mid cap and small cap companies)

INVESTMENT OBJECTIVE: To generate long term capital appreciation by investing in a concentrated portfolio of equity & equity related instruments of up to 25 companies.

#### PORTFOLIO

| Instrument Type/Issuer Name                              | Industry                    | % of NA |
|----------------------------------------------------------|-----------------------------|---------|
| EQUITY                                                   |                             | 98.829  |
| Bajaj Finance Limited                                    | Finance                     | 9.589   |
| Kotak Mahindra Bank Limited                              | Banks                       | 8.76    |
| Tata Consultancy Services Limited                        | Software                    | 8.35    |
| Avenue Supermarts Limited                                | Retailing                   | 6.85    |
| Info Edge (India) Limited                                | Retailing                   | 6.37    |
| Housing Development Finance<br>Corporation Limited       | Finance                     | 6.30    |
| HDFC Bank Limited                                        | Banks                       | 5.77    |
| Divi's Laboratories Limited                              | Pharmaceuticals             | 5.60    |
| Pidilite Industries Limited                              | Chemicals                   | 5.16    |
| Supreme Industries Limited                               | Industrial Products         | 5.07    |
| Maruti Suzuki India Limited                              | Auto                        | 4.26    |
| Motherson Sumi Systems Limited                           | Auto Ancillaries            | 3.59    |
| Shree Cement Limited                                     | Cement & Cement<br>Products | 3.26    |
| Tata Steel Limited                                       | Ferrous Metals              | 3.04    |
| Reliance Industries Limited                              | Petroleum<br>Products       | 2.88    |
| Wipro Limited                                            | Software                    | 2.75    |
| Infosys Limited                                          | Software                    | 2.69    |
| Bajaj Finserv Limited                                    | Insurance                   | 2.56    |
| ICICI Bank Limited                                       | Banks                       | 2.14    |
| Torrent Power Limited                                    | Power                       | 1.27    |
| Cipla Limited                                            | Pharmaceuticals             | 0.96    |
| Gland Pharma Limited                                     | Pharmaceuticals             | 0.86    |
| MindTree Limited                                         | Software                    | 0.77    |
| OTHER DOMESTIC EQUITY (LESS<br>THAN 0.50% OF THE CORPUS) |                             | -0.04   |
| DEBT, CASH & OTHER CURRENT<br>ASSETS                     |                             | 1.18    |
| GRAND TOTAL                                              |                             | 100.00  |