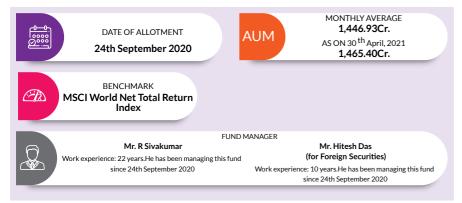

# **AXIS GLOBAL INNOVATION FUND OF FUND**

(An open-ended fund of fund scheme investing in Schroder International Selection Fund Global Disruption)

NFO Period: 10th May, 2021 to 21st May, 2021

Scan the QR code to download the new AxisMF App

The Scheme shall invest in Schroder International Selection Fund Global Disruption ('Underlying Fund') and shall not hold stocks directly in its portfolio. The Underlying fund consist of diversified portfolio of foreign securities and may or may not choose to hold stocks mentioned above.