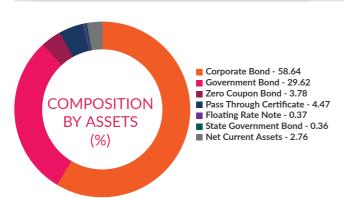

### HOLDINGS

The holdings or the portfolio is a mutual fund's latest or updated reported statement of investments/ securities. These are usually displayed in terms of percentage to net assets or the rupee value or both. The objective is to give investors an idea of where their money is being invested by the fund manager.