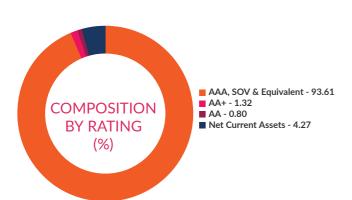

#### RATING PROFILE

Mutual funds invest in securities after evaluating their creditworthiness as disclosed by the ratings. A depiction of the mutual fund in various investments based on their ratings becomes the rating profile of the fund. Typically, this is a feature of debt funds.