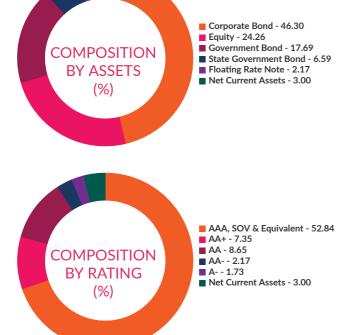

### HOLDINGS

The holdings or the portfolio is a mutual fund's latest or updated reported statement of investments/ securities. These are usually displayed in terms of percentage to net assets or the rupee value or both. The objective is to give investors an idea of where their money is being invested by the fund manager.

#### RATING PROFILE

Mutual funds invest in securities after evaluating their creditworthiness as disclosed by the ratings. A depiction of the mutual fund in various investments based on their ratings becomes the rating profile of the fund. Typically, this is a feature of debt funds.