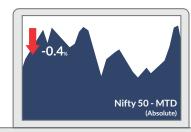

### **KEY HIGHLIGHTS**

**MARKETS** 

Equity markets saw yet another volatile month driven by news flow and policy action. The broader markets continued to outperform frontline stocks driven by high quality mid and small caps finding favour with investors. Frontline benchmarks, S&P BSE Sensex & NIFTY 50 ended the month down 1.5% & 0.4% respectively. NIFTY Midcap 100 registered a gain of 2.1% while NIFTY Smallcap 100 rose 5.6%. After a strong start to the year, India has lagged its global peers over the last few months understandably so on account of the Covid news irking foreign investors. MSCI India underperformed MSCI EM by 3.4%.