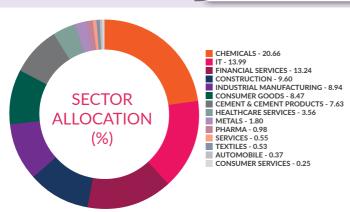

|

(An open ended equity scheme predominantly investing in small cap stocks)

INVESTMENT OBJECTIVE: To generate long-term capital appreciation from a diversified portfolio of predominantly equity & equity related instruments of small cap companies.



DATE OF ALLOTMENT

29th November 2013



BENCHMARK Nifty Smallcap 100 TRI



PORTFOLIO TURNOVER (1 YEAR) 0.18 times



MONTHLY AVERAGE 4,639.64Cr.

AS ON 30<sup>th</sup> April, 2021 4,853.73Cr.



STATISTICAL MEASURES (3 YEARS) Standard Deviation - 24.46% Beta - 0.66 Sharpe Ratio\*\* - 0.64



FUND MANAGER Mr. Anupam Tiwari Mr. Hitesh Das Work experience: 13 (for Foreign Securities) years.He has been

Work experience: 10 managing this fund since years.He has been 6th October 2016 managing this fund since 18th December 2020



-Restrict investment in the scheme to a maximum limit of 1 crore per investor (across all folios) per day / per instalment for lumpsump as well as for special product like SIP/STP etc

|                                                          | 1       | Year                                                 | 31      | ears/                                                | 5 \     | ears/                                                | Since I | nception                                             |                      |  |
|----------------------------------------------------------|---------|------------------------------------------------------|---------|------------------------------------------------------|---------|------------------------------------------------------|---------|-