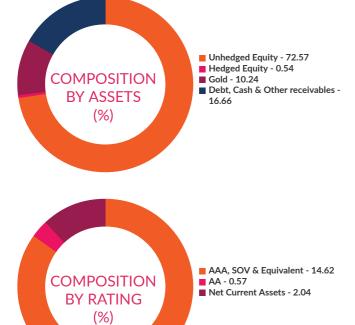

p>@</sup>Based on debt portfolio only.For instruments with put/call option, the put/call date has been taken as the maturity date. <sup>&</sup> The yield to maturity given above is based on the portfolio of funds as on date given above. This should not be taken as an indication of the returns that maybe generated by the fund and the securities bought by the fund may or may not be held till their respective maturities. The calculation is based on the invested corpus of the debt portfolio.

### **AXIS TRIPLE ADVANTAGE FUND**

(An Open Ended Scheme Investing In Equity, Debt And Gold)



**INVESTMENT OBJECTIVE:** To generate long term capital appreciation by investing in a diversified portfolio of equity and equity related instruments, fixed income instruments & gold Exchange Traded Funds.





| PORTFOLIO                                                             |                                       |                    |                      |                                 |
|-----------------------------------------------------------------------|---------------------------------------|--------------------|----------------------|---------------------------------|
|                                                                       |                                       |                    |                      |                                 |
| Issuer                                                                | Industry/<br>Rating                   | Equity<br>Exposure | Derivate<br>Exposure | Net Exposure %<br>of Net Assets |
| EQUITY