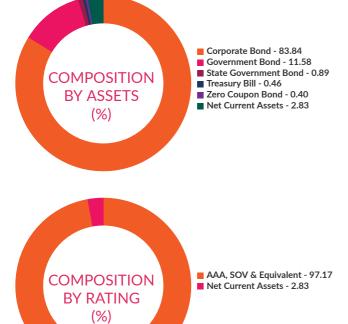

#### RATING PROFILE

Mutual funds invest in securities after evaluating their creditworthiness as disclosed by the ratings. A depiction of the mutual fund in various investments based on their ratings becomes the rating profile of the fund. Typically, this is a feature of debt funds.