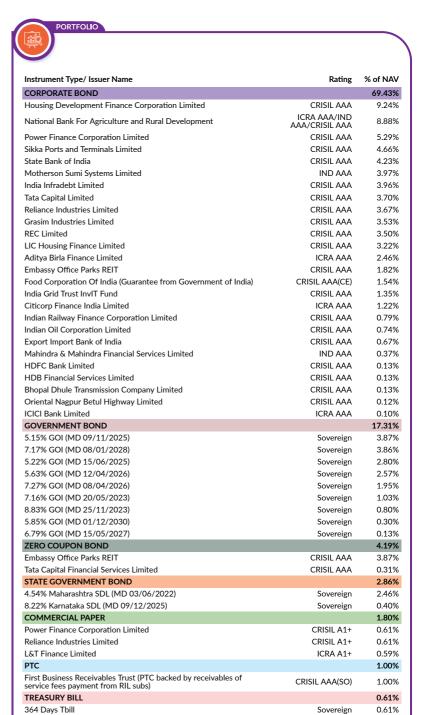

put/call option, the put/call date has been taken as the maturity date. & The yield to maturity given above is based on the portfolio of funds as on date given above. This should not be taken as an indication of the returns that maybe generated by the fund and the securities bought by the fund may or may not be held till their respective maturities. The calculation is based on the invested corpus of the debt portfolio.

## **AXIS CORPORATE DEBT FUND**

(An Open Ended Debt Scheme Predominantly Investing In AA+ And Above Rated Corporate Bonds)



2.81%

100.00%

**INVESTMENT OBJECTIVE:** The Scheme seeks to provide steady income and capital appreciation by investing in corporate debt. There is no assurance or guarantee that the objectives of the Scheme will be realized.





BY RATING

(%)



Please refer to page no 75-77, 82, 83,86 for NAV, TER, Riskometer & Statutory Details.

**NET CURRENT ASSETS** 

**GRAND TOTAL** 

#### PERFORMANCE

(as on 30th April, 2021)

|                                                               |         | 1 Year                                   |         | 3 Years                                  |         | 5 Years                                        | 9       | Since Inception                                |                      |
|---------------------------------------------------------------|---------|------------------------------------------|---------|------------------------------------------|---------|------------------------------------------------|---------|------------------------------------------------|---------------------