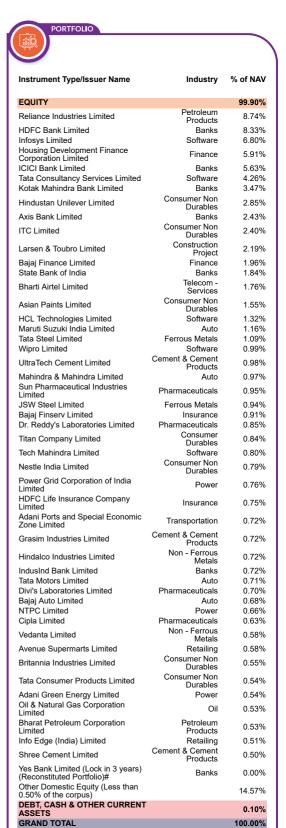

| 16.44%  | 12,630                                               |                   |  |
| NIFTY 100 Index TRI<br>(Benchmark)                             | 49.23%  | 14,923                                               | NA      | NA                                                   | NA      | NA                                                   | 16.89%  | 12,706                                               | 18-Oct-<br>19     |  |
| Nifty 50 TRI (Additional<br>Benchmark)                         | 49.89%  | 14,989                                               | NA      | NA                                                   | NA      | NA                                                   | 17.02%  | 12,728                                               |                   |  |





# **AXIS GLOBAL EQUITY ALPHA FUND OF FUND**

(An open ended fund of fund scheme investing in Schroder International Selection Fund Global Equity Alpha)



**INVESTMENT OBJECTIVE:** To provide long term capital appreciation by predominantly investing in Schroder International Selection Fund Global Equity Alpha, a fund that aims to provide capital growth by investing in equity and equity related securities of companies worldwide. The Scheme may also invest a part of corpus in debt, money market instruments and / or units of liquid schemes in order to meet liquidity requirements from time to time. However, there can be no assurance that the investment objective of the Scheme will be realized.





Please refer to page no 75-77, 82, 83,86 for NAV, TER, Riskometer & Statutory Details.

| SECT