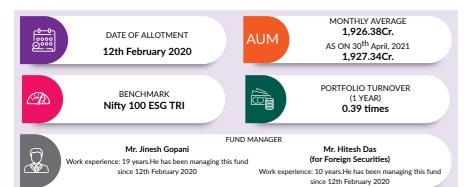

FUND MANAGER Mr. Jinesh Gopani Mr. Hitesh Das Work experience: 19 Work experience: 10 years.He has been years.He has been managing this fund since managing this fund since 7th June 2016 2nd November 2020