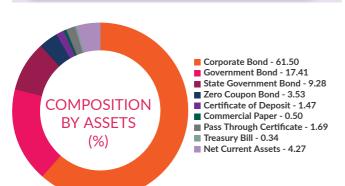

#### RATING PROFILE

Mutual funds invest in securities after evaluating their creditworthiness as disclosed by the ratings. A depiction of the mutual fund in various investments based on their ratings becomes the rating profile of the fund. Typically, this is a feature of debt funds.