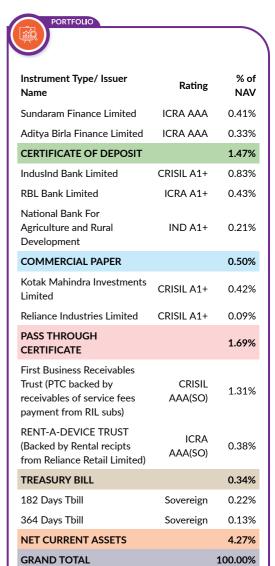

### HOLDINGS

The holdings or the portfolio is a mutual fund's latest or updated reported statement of investments/ securities. These are usually displayed in terms of percentage to net assets or the rupee value or both. The objective is to give investors an idea of where their money is being invested by the fund manager.