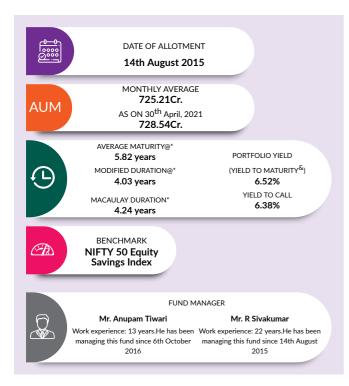

# **HOW TO READ A FACTSHEET**

AUM or assets under management refers to the recent/updated cumulative market value of investments managed by a mutual fund or any investment firm.

The NAV or the net asset value is the total asset value per unit of the mutual fund after deducting all related and permissible expenses. The NAV is calculated at the end of every business day. It is the value at which the investor enters or exits the mutual fund.

The Yield to Maturity or the YTM is the rate of return anticipated on a bond if held until maturity. YTM is expressed as an annual rate. The YTM factors in the bond's current market price, par ralue, coupon interest rate and time to maturity.

#### MODIFIED DURATION

Modified duration is the price sensitivity and the percentage change in price for a unit change in yield.

#### FUND MANAGER

An employee of the asset management company such as a mutual fund or life insurer, who manages investments of the scheme. He is usually part of a larger team of fund managers and research analysts.