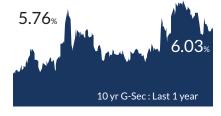

#### **BENCHMARK**

A group of securities, usually a market index, whose performance is used as a standard or benchmark to measure investment performance of mutual funds, among other investments. Some typical benchmarks include the Nifty, Sensex, BSE200, BSE500, 10-Year Gsec.