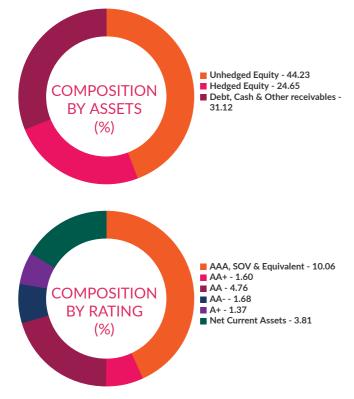

### HOLDINGS

The holdings or the portfolio is a mutual fund's latest or updated reported statement of investments/ securities. These are usually displayed in terms of percentage to net assets or the rupee value or both. The objective is to give investors an idea of where their money is being invested by the fund manager.

#### RATING PROFILE

Mutual funds invest in securities after evaluating their creditworthiness as disclosed by the ratings. A depiction of the mutual fund in various investments based on their ratings becomes the rating profile of the fund. Typically, this is a feature of debt funds.