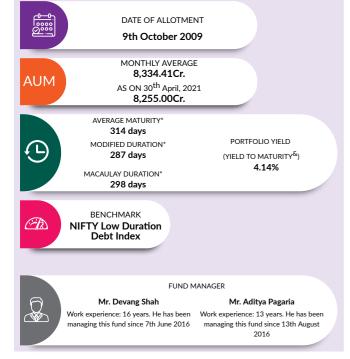

and the securities bought by the fund may or may not be held till their respective maturities. The calculation is based on the invested corpus of the debt portfolio.

## **AXIS TREASURY ADVANTAGE FUND**

(An Open Ended Low Duration Debt Scheme Investing In Instruments Such That The Macaulay Duration Of The Portfolio Is Between 6 To 12 Months)



**INVESTMENT OBJECTIVE:** The investment objective is to provide optimal returns and liquidity to the investors by investing primarily in a mix of money market and short term debt instruments which results in a portfolio having marginally higher maturity as compared to a liquid fund at the same time maintaining a balance between safety and liquidity. However, there can be no assurance that the investment objective of the scheme will be achieved.





| PORTFOLIO                                                                                          |                                   |                        |
|----------------------------------------------------------------------------------------------------|-----------------------------------|------------------------|
| PORTFOLIO                                                                                          |                                   |                        |
|                                                                                                    |                                   | 1                      |
|                                                                                                    |                                   | ,