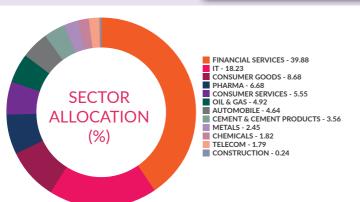

achieve long term capital appreciation by investing in a diversified portfolio predominantly consisting of equity and equity related securities including derivatives. However, there can be no assurance that the investment objective of the scheme will be achieved.

**1** 

DATE OF ALLOTMENT

5th January 2010



BENCHMARK
Nifty 50 TRI



PORTFOLIO TURNOVER (1 YEAR) **0.49 times** 



MONTHLY AVERAGE **24,826.66Cr.**AS ON 30<sup>th</sup> April, 2021 **25,183.24Cr.** 



STATISTICAL MEASURES (3 YEARS)
Standard Deviation - 18.16%
Beta - 0.76
Sharpe Ratio\*\* - 0.62



FUND MANAGER
Mr. Shreyash Devalkar
Work experience: 17
years.He has been
managing this fund since
23rd November 2016

FUND MANAGER
Mr. Hitesh Das
Verk experience: 10
years.He has been
managing this fund since
23rd November 2020



/-- -- 204h A---!! 2021\

|                                                         | 1       | Year                                                 | 3 \     | ears/                                                | 5 \     | ears/                                                | Since I | nception                                             |                      |
|---------------------------------------------------------|---------|------------------------------------------------------|---------|------------------------------------------------------|---------|------------------------------------------------------|---------|------------------------------------------------------|----------------------|
| Period                                                  | CAGR(%) | Current<br>Value