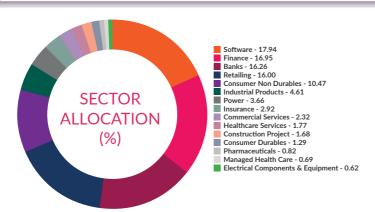

1.27                |
|                                                                                       |                             | 1.27<br><b>9.42</b> |

^^ Quantity 444444 shares are under locked till March 12, 2022 Please refer to page no 75-77, 82, 83,86 for NAV, TER, Riskometer & Statutory Details.

AXIS ESG EQUITY FUND

(An open-ended equity scheme investing in companies demonstrating sustainable practices across Environment, Social and Governance (ESG)theme)



INVESTMENT OBJECTIVE: To generate long term capital appreciation by investing in a diversified portfolio of companies demonstrating sustainable practices across Environmental, Social and Governance (ESG) parameters. However, there can be no assurance that the investment objective of the Scheme will be achieved.





| PERFORMANO                                                | E       | (as on 30                                            | th April | , 2021)                                              |         |                                                      |         |                                                      |                      |
|-----------------------------------------------------------|---------|------------------------------------------------------|----------|------------------------------------------------------|---------|------------------------------------------------------|---------|------------------------------------------------------|----------------------|
|                                                           | 1       | Year