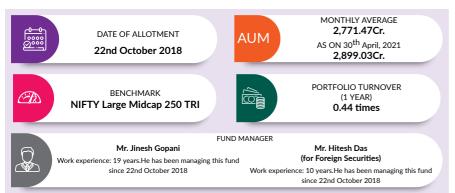

# **AXIS GROWTH OPPORTUNITIES FUND**

(An open-ended equity scheme investing in both large cap and mid cap stocks)

INVESTMENT OBJECTIVE: To generate long term capital appreciation by investing in a diversified portfolio of Equity & Equity Related Instruments both in India as well as overseas. However, there can be no assurance that the investment objective of the Scheme will be achieved.

|                                                                     | 1       | Year                                                 | 3 \     | ears/                                                | 5 Years |                                                      | Since Inception |                                                      |                      |  |
|---------------------------------------------------------------------|---------|------------------------------------------------------|---------|------------------------------------------------------|---------|------------------------------------------------------|-----------------|------------------------------------------------------|----------------------|--|
| Period                                                              | CAGR(%) | Current<br>Value of<br>Investment<br>of<br>₹10,000/- | CAGR(%) | Current<br>Value of<br>Investment<br>of<br>₹10,000/- | CAGR(%) | Current<br>Value of<br>Investment<br>of<br>₹10,000/- | CAGR(%)         | Current<br>Value of<br>Investment<br>of<br>₹10,000/- | Date of<br>Inception |  |
| Axis Growth Opportunities<br>Fund - Regular Plan -<br>Growth Option | 56.13%  | 15,613                                               | NA      | NA                                                   | NA      | NA                                                   | 22.10%          | 16,550                                               |                      |  |
| NIFTY Large Midcap 250<br>FRI (Benchmark)                           | 63.42%  | 16,342                                               | NA      | NA                                                   | NA      | NA                                                   | 18.53%          | 15,357                                               | 22-Oct-<br>18        |  |
| Nifty 50 TRI (Additional<br>Benchmark)                              | 49.89%  | 14,989                                               | NA      | NA                                                   | NA      | NA                                                   | 16.46%          | 14,690                                               |                      |  |
| Axis Growth Opportunities<br>Fund - Direct Plan - Growth<br>Option  | 58.62%  | 15,862                                               | NA      | NA                                                   | NA      | NA                                                   | 24.23%          | 17,290                                               |                      |  |
| NFTY Large Midcap 250<br>RI (Benchmark)                             | 63.42%  | 16,342                                               | NA      | NA                                                   | NA      | NA                                                   | 18.53%          | 15,357                                               | 22-Oct-<br>18        |  |
| lifty 50 TRI (Additional<br>lenchmark)                              | 49.89%  | 14,989                                               | NA      | NA                                                   | NA      | NA                                                   | 16.46%          | 14,690                                               |                      |  |

|   | 8 schemes of  | Axis Mutual F   | und & Hitesh Das    | is managing | the scheme since 22nd Oc<br>Returns greater than 1 yea | tober 2018 and he manag     | es 13 schemes of    | Axis Mutual   | Fund . Please refer to a |                         |  |
|---|---------------|-----------------|---------------------|-------------|--------------------------------------------------------|-----------------------------|---------------------|---------------|--------------------------|-------------------------|--|
| 1 | ÖÖ            | INCOME          | DISTRIBUTI          | ON CUM      | CAPITAL WITHDR                                         | AWAL (IDCW)                 |                     |               |                          |                         |  |
| V |               |                 |                     |             | Regular Plan                                           |                             |                     |               | Direct Plan              |                         |  |
|   |               |                 | IDCV<br>(₹ Per u    |             | NAV per unit                                           | NAV per unit (Ex            | IDC\<br>(₹ Per u    |               | NAV per unit             | NAV per unit            |  |
|   | Options       | Record<br>Date  | Individuals<br>/HUF | Others      | (Cum IDCW)                                             | IDCW)                       | Individuals<br>/HUF | Others        | (Cum IDCW)               | (Ex IDCW)               |  |
|   | IDCW          | Mar 26,<br>2021 | 1.35                | 1.35        | 15.75                                                  | 14.40                       | 1.40                | 1.40          | 16.42                    | 15.02                   |  |
|   | Pursuant to o | lividend payout | t, the NAV of the I | DCW option  | of the Scheme falls to the                             | extent of the payout and st | atutory levy, if an | y. Past perfo | rmance may or may not l  | oe sustained in future. |  |

| ENTRY & EX  | IT LOAD                                                                                                                                                                                                               |
|-------------|-----------------------------------------------------------------------------------------------------------------------------------------------------------------------------------------------------------------------|
| Entry Load: | NA NA                                                                                                                                                                                                                 |
| Exit Load:  | If redeemed / switched-out on or before 12 months from the date of allotment, For 10% of investments: Nil.For remaining investments: 1%.If redeemed / switched - out after 12 months from the date of allotment: NIL. |