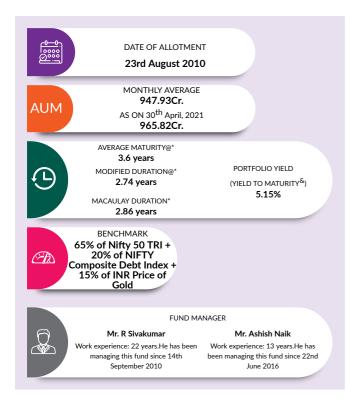

sup>@</sup>Based on debt portfolio only.For instruments with put/call option, the put/call date has been taken as the maturity date. <sup>&</sup> The yield to maturity given above is based on the portfolio of funds as on date given above. This should not be taken as an indication of the returns that maybe generated by the fund and the securities bought by the fund may or may not be held till their respective maturities. The calculation is based on the invested corpus of the debt portfolio.

### **AXIS TRIPLE ADVANTAGE FUND**

(An Open Ended Scheme Investing In Equity, Debt And Gold)



**INVESTMENT OBJECTIVE:** To generate long term capital appreciation by investing in a diversified portfolio of equity and equity related instruments, fixed income instruments & gold Exchange Traded Funds.





| PORTFOLIO                                                             |                                       |                    |                      |                                 |
|-----------------------------------------------------------------------|---------------------------------------|--------------------|----------------------|---------------------------------|
|                                                                       |                                       |                    |                      |                                 |
| Issuer                                                                | Industry/<br>Rating                   | Equity<br>Exposure | Derivate<br>Exposure | Net Exposure %<br>of Net Assets |
| EQUITY