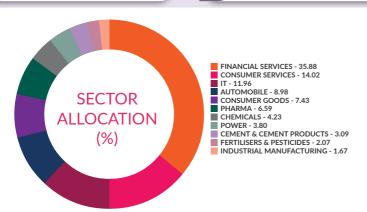

Source ACEM

| Instrument Type/Issuer Name                             | Industry                    | % of NAV |
|---------------------------------------------------------|-----------------------------|----------|
| EQUITY                                                  |                             | 99.72%   |
| Bajaj Finance Limited                                   | Finance                     | 9.64%    |
| Tata Consultancy Services Limited                       | Software                    | 7.49%    |
| Info Edge (India) Limited                               | Retailing                   | 6.999    |
| Avenue Supermarts Limited                               | Retailing                   | 6.879    |
| Kotak Mahindra Bank Limited                             | Banks                       | 6.799    |
| HDFC Bank Limited                                       | Banks                       | 5.829    |
| Housing Development Finance<br>Corporation Limited      | Finance                     | 5.18%    |
| Nestle India Limited                                    | Consumer Non<br>Durables    | 4.97%    |
| Divi's Laboratories Limited                             | Pharmaceuticals             | 4.979    |
| Pidilite Industries Limited                             | Chemicals                   | 4.239    |
| Maruti Suzuki India Limited                             | Auto                        | 4.039    |
| Motherson Sumi Systems Limited                          | Auto Ancillaries            | 3.889    |
| Torrent Power Limited                                   | Power                       | 3.80%    |
| Shree Cement Limited                                    | Cement & Cement<br>Products | 3.09%    |
| Bajaj Finserv Limited                                   | Insurance                   | 3.039    |
| Infosys Limited                                         | Software                    | 3.019    |
| Cholamandalam Investment and<br>Finance Company Limited | Finance                     | 2.789    |
| Sundaram Finance Limited                                | Finance                     | 2.209    |
| PI Industries Limited                                   | Pesticides                  | 2.079    |
| Gland Pharma Limited                                    | Pharmaceuticals             | 1.559    |
| Astral Poly Technik Limited                             | Industrial Products         | 1.479    |
| Wipro Limited                                           | Software                    | 1.469    |
| TTK Prestige Limited                                    | Consumer<br>Durables        | 1.289    |
| Symphony Limited                                        | Consumer<br>Durables        | 1.18%    |
| Endurance Technologies Limited                          | Auto Ancillaries            | 1.079    |
| Other Domestic Equity (Less than 0.50% of the corpus)   |                             | 0.879    |
| DEBT, CASH & OTHER CURRENT<br>ASSETS                    |                             | 0.289    |