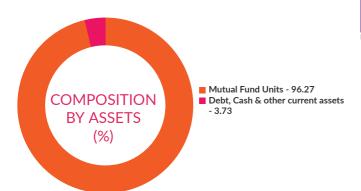

above is based on the portfolio of funds as on date given above. This should not be taken as an indication of the returns that maybe generated by the fund and the securities bought by the fund may or may not be held till their respective maturities. The calculation is based on the invested corpus of the debt portfolio.

### AXIS GOLD FUND

(An open ended fund of fund scheme investing in Axis Gold ETF)

INVESTMENT OBJECTIVE: To generate returns that closely correspond to returns generated by Axis Gold ETF.

DATE OF ALLOTMENT

20th October 2011

AUM

MONTHLY AVERAGE 227.90Cr. AS ON 30<sup>th</sup> April, 2021 232.86Cr.



BENCHMARK

Domestic price of gold



TRACKING ERROR 12.21%



FUND MANAGER

Mr. Devang Shah

Work experience: 16 years. He has been managing this fund since 7th June 2016





Exit Load: Exit Load of 1% is payable if Units are redeemed / switched-out within 1 year from the date of allotment.

Note: Investors will be bearing the recurring expenses of the scheme, in addition to the expenses of the schemes, in which Fund of Funds schemes make investments.

| PORTFOLIO                         |          |
|-----------------------------------|----------|
| Instrument Type/ Issuer Name      | % of NAV |
| MUTUAL FUND UNITS                 | 96.27%   |
| Axis Gold ETF                     | 96.27%   |
| DEBT, CASH & OTHER CURRENT ASSETS | 3.73%    |
| GRAND TOTAL                       | 100.00%  |
|                                   |          |

|                                                     | 1       | Year                                                 |