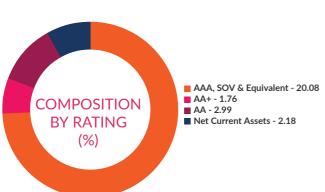

#### RATING PROFILE

Mutual funds invest in securities after evaluating their creditworthiness as disclosed by the ratings. A depiction of the mutual fund in various investments based on their ratings becomes the rating profile of the fund. Typically, this is a feature of debt funds.