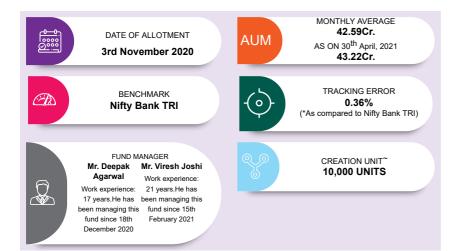

(Less than 0.50% of the corpus)  DEBT, CASH & OTHER CURRENT |                                       | 0.80%          |
| ASSETS                                                                            |                                       | 0.07%          |
| GRAND TOTAL                                                                       |                                       | 100.00%        |

# **AXIS BANKING ETF**

(An Open Ended scheme replicating / tracking NIFTY Bank Index)



INVESTMENT OBJECTIVE: The investment objective of the Scheme is to provide returns before expenses that closely correspond to the total returns of the NIFTY Bank Index subject to tracking errors. However, there is no assurance or guarantee that the investment objective of the scheme will be achieved.



| SECTOR ALLOCATION (%) | CIAL SERVICES - 99.98 |
|-----------------------|-----------------------|
|-----------------------|-----------------------|

| Instrument Type/Issuer<br>Name       | Industry | % of<br>NAV |
|--------------------------------------|----------|-------------|
| EQUITY                               |          | 99.97%      |
| HDFC Bank Limited                    | Banks    | 27.42%      |
| ICICI Bank Limited                   | Banks    | 21.09%      |
| Axis Bank Limited                    | Banks    | 14.27%      |
| Kotak Mahindra Bank<br>Limited       | Banks    | 13.02%      |
| State Bank of India                  | Banks    | 11.75%      |
| IndusInd Bank Limited                | Banks    | 4.57%       |
| Bandhan Bank Limited                 | Banks    | 1