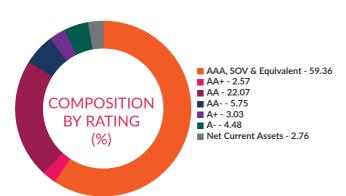

#### RATING PROFILE

Mutual funds invest in securities after evaluating their creditworthiness as disclosed by the ratings. A depiction of the mutual fund in various investments based on their ratings becomes the rating profile of the fund. Typically, this is a feature of debt funds.