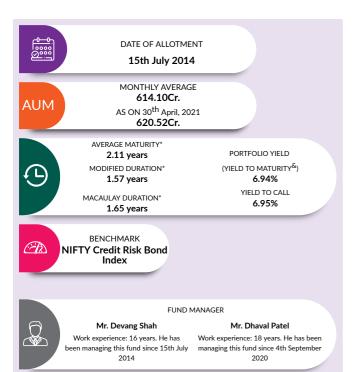

# **HOW TO READ A FACTSHEET**

AUM or assets under management refers to the recent/updated cumulative market value of investments managed by a mutual fund or any investment firm.

The NAV or the net asset value is the total asset value per unit of the mutual fund after deducting all related and permissible expenses. The NAV is calculated at the end of every business day. It is the value at which the investor enters or exits the mutual fund.

#### **BENCHMARK**

A group of securities, usually a market index, whose performance is used as a standard or benchmark to measure investment performance of mutual funds, among other investments. Some typical benchmarks include the Nifty, Sensex, BSE200, BSE500, 10-Year Gsec.

The Yield to Maturity or the YTM is the rate of return anticipated on a bond if held until maturity. YTM is expressed as an annual rate. The YTM factors in the bond's current market price, par ralue, coupon interest rate and time to maturity.

#### MODIFIED DURATION

Modified duration is the price sensitivity and the percentage change in price for a unit change in yield.

#### FUND MANAGER

An employee of the asset management company such as a mutual fund or life insurer, who manages investments of the scheme. He is usually part of a larger team of fund managers and research analysts.