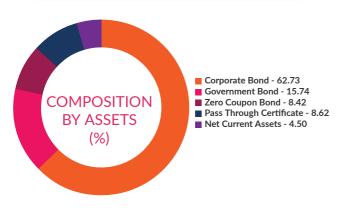

closures in Monthly Factsheets. For instruments with put/call option, the put/call date has been taken as the maturity date. A typied to maturity given above is based on the portfolio of funds as on date given above. This should not be taken as an indication of the returns that maybe generated by the fund and the securities bought by the



# Values are less than 0.005% Please refer to page no 75-77, 82, 83,86 for NAV, TER, Riskometer & Statutory Details

### **AXIS** CREDIT RISK FUND





**INVESTMENT OBJECTIVE:** To generate stable returns by investing in debt & money market instruments across the yield curve & credit spectrum. However, there is no assurance or guarantee that the investment objective of the Scheme will be achieved. The Scheme does not assure or guarantee any returns.







| PORTFOLIO                                                                                          |                |          |
|----------------------------------------------------------------------------------------------------|----------------|----------|
|                                                                                                    |                |          |
| Instrument Type/ Issuer Name                                                                       | Rating         | % of NAV |
| CORPORATE BOND                                                                                     |                | 62.73%   |
| Bahadur Chand Investments Pvt Limited                                                              | ICRA AA        | 4.85%    |
| India Gr