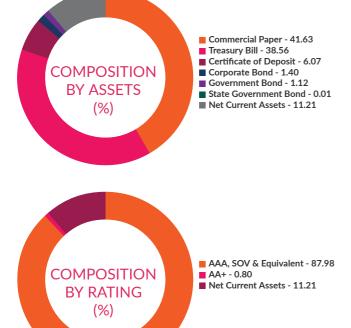

-21-Additional Disclosures in Monthly Factsheets. For instruments with put/call option, the put/call date has been taken as the maturity date. & The yield to maturity given above is based on the portfolio of funds as on date given above. This should not be taken as an indication of the returns that maybe generated by the fund and the securities bought by the fund may or may not be held till their respective maturities. The calculation is based on the invested corpus of the debt portfolio.

Sovereign

0.01%

11.21%

100.00%

INVESTMENT OBJECTIVE: To provide a high level of liquidity with reasonable returns commensurating with low risk through a portfolio of money market and debt securities. However, there can be no assurance that the investment objective of the scheme will be achieved.





| Instrument Type/ Issuer Name                         | Rating              | % of NA |
|------------------------------------------------------|---------------------|---------|
| COMMERCIAL PAPER                                     |                     | 41.639  |
| Reliance Industries Limited                          | CARE A1+/CRISIL A1+ | 5.289   |
| Export Import Bank of India                          | CRISIL A1+          | 4.579   |
| Reliance Jio Infocomm Limited                        | CRISIL A1+          | 3.789   |
| UltraTech Cement Limited                             | CRISIL A1+          | 3.099   |
| Reliance Retail Ventures Limited                     | CRISIL A1+          | 2.999   |
| National Bank For Agriculture and Rural Development  | ICRA A1+            | 2.799