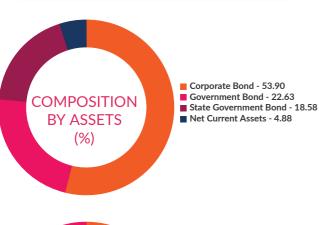

s Guidelines Circular No. 88 / 2020 -21-Additional Disclosures in Monthly Factsheets. For instruments with put/call option, the put/call date has been taken as the maturity date. <sup>&</sup> The yield to maturity given above is based on the portfolio of funds as on date given above. This should not be taken as an indication of the returns that maybe generated by the fund and the securities bought by the fund may or may not be held till their respective maturities. The calculation is based on the invested corpus of the debt portfolio.

100.00%

## AXIS DYNAMIC BOND FUND (An Open-Ended Dynamic Debt Scheme Investing Across Duration)

INVESTMENT OBJECTIVE: To generate optimal returns while maintaining liquidity through active management of a portfolio of debt and money market instruments.







| Instrument Type/ Issuer Name                                   | Rating                         | % of NA |
|----------------------------------------------------------------|--------------------------------|---------|
| CORPORATE BOND                                                 |                                | 53.90%  |
| Food Corporation Of India (Guarantee from Government of India) | ICRA AAA(CE)/CRISIL<br>AAA(CE) | 7.20%   |
| Housing Development Finance Corporation Limited                | CRISIL AAA                     | 6.879   |
| Indian Railway Finance Corporation Limited                     | CRISIL AAA                     | 6.789   |
| National Bank For Agriculture and Rural Development            | CRISIL AAA/ICRA AAA            | 5.539   |
| National Highways Auth O