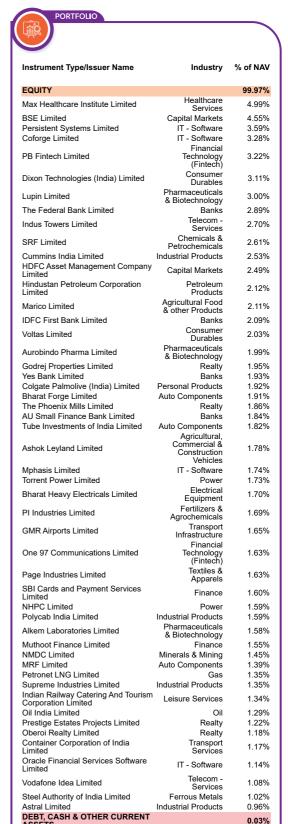

| 22.91%  | 18,580                                               | 22                                    |
| Nifty 50 TRI<br>(Additional<br>Benchmark)                                     | 6.65%   | 10,665                                               | 11.77%  | 13,956                                               | NA      | NA                                                   | 12.26%  | 14,153                                               |                                       |



#### **ENTRY & EXIT LOAD**

Entry Load: NA

Exit Load: If redeemed or switched out within 7 days from the date of allotment: 0.25%, If redeemed / switched out after 7 days from the date of allotment: Nil

Annualised tracking error is calculated based on daily rolling returns for the last 12 months



Please refer to page no 121-125, 126, 136,151 for NAV, TER, Riskometer & Statutory

100.00%

**GRAND TOTAL** 

## **AXIS NIFTY IT INDEX FUND**

(An Open Ended Index Fund tracking the NIFTY IT TRI)



INVESTMENT OBJECTIVE: To provide returns before expenses that corresponds to the total returns of the NIFTY IT TRI subject to tracking errors. There can be no assurance or guarantee that the investment objective of the Scheme will be achieved.





| Instrument Type/Issuer<br>Name                | Industry      | % of<br>NAV |
|-----------------------------------------------|---------------|-------------|
| EQUITY                                        |               | 100.02%     |
| Infosys Limited                               | IT - Software | 27.70%      |
| Tata Consultancy Services<b