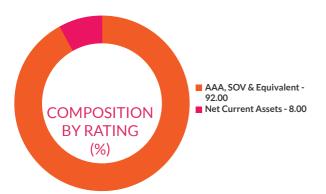

#### RATING PROFILE

Mutual funds invest in securities after evaluating their credit worthiness as disclosed by the ratings. A depiction of the mutual fund in various investments based on their ratings becomes the rating profile of the fund. Typically, this is a feature of debt funds.