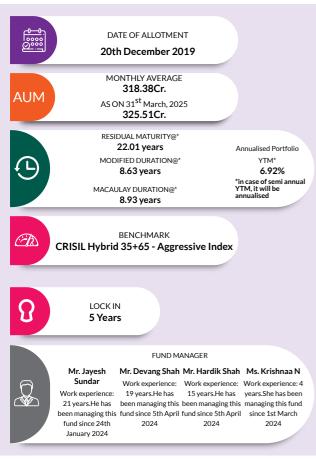

# **HOW TO READ A FACTSHEET**

AXIS BLUECHIP FUND
(An Open-Ended Equity Scheme Predominium state)

 $(\bullet)$ 

5th January 2010

0.71 ti

INVESTMENT OBJECTIVE: To achieve long term capital appreciation by investing in a diversified portfolio predominantly consisting of equity and equity related

(3 YEARS) dard Deviation - 13.85% Beta - 0.95

NIFTY Larsen & Toubro Lir

Zomato Limite Avenue Super NTPC Limited

92.92% 9.69% 8.82%

5.08% 4.35% 4.35% 4.35% 4.35% 4.35% 4.35% 4.35% 4.35% 4.35% 4.35% 4.35% 4.35% 4.35% 4.35% 4.35% 4.35% 4.35% 4.35% 4.35% 4.35% 4.35% 4.35% 4.35% 4.35% 4.35% 4.35% 4.35% 4.35% 4.35% 4.35% 4.35% 4.35% 4.35% 4.35% 4.35% 4.35% 4.35% 4.35% 4.35% 4.35% 4.35% 4.35% 4.35% 4.35% 4.35% 4.35% 4.35% 4.35% 4.35% 4.35% 4.35% 4.35% 4.35% 4.35% 4.35% 4.35% 4.35% 4.35% 4.35% 4.35% 4.35% 4.35% 4.35% 4.35% 4.35% 4.35% 4.35% 4.35% 4.35% 4.35% 4.35% 4.35% 4.35% 4.35% 4.35% 4.35% 4.35% 4.35% 4.35% 4.35% 4.35% 4.35% 4.35% 4.35% 4.35% 4.35% 4.35% 4.35% 4.35% 4.35% 4.35% 4.35% 4.35% 4.35% 4.35% 4.35% 4.35% 4.35% 4.35% 4.35% 4.35% 4.35% 4.35% 4.35% 4.35% 4.35% 4.35% 4.35% 4.35% 4.35% 4.35% 4.35% 4.35% 4.35% 4.35% 4.35% 4.35% 4.35% 4.35% 4.35% 4.35% 4.35% 4.35% 4.35% 4.35% 4.35% 4.35% 4.35% 4.35% 4.35% 4.35% 4.35% 4.35% 4.35% 4.35% 4.35% 4.35% 4.35% 4.35% 4.35% 4.35% 4.35% 4.35% 4.35% 4.35% 4.35% 4.35% 4.35% 4.35% 4.35% 4.35% 4.35% 4.35% 4.35% 4.35% 4.35% 4.35% 4.35% 4.35% 4.35% 4.35% 4.35% 4.35% 4.35% 4.35% 4.35% 4.35% 4.35% 4.35% 4.35% 4.35% 4.35% 4.35% 4.35% 4.35% 4.35% 4.35% 4.35% 4.35% 4.35% 4.35% 4.35% 4.35% 4.35% 4.35% 4.35% 4.35% 4.35% 4.35% 4.35% 4.35% 4.35% 4.35% 4.35% 4.35% 4.35% 4.35% 4.35% 4.35% 4.35% 4.35% 4.35% 4.35% 4.35% 4.35% 4.35% 4.35% 4.35% 4.35% 4.35% 4.35% 4.35% 4.35% 4.35% 4.35% 4.35% 4.35% 4.35% 4.35% 4.35% 4.35% 4.35% 4.35% 4.35% 4.35% 4.35% 4.35% 4.35% 4.35% 4.35% 4.35% 4.35% 4.35% 4.35% 4.35% 4.35% 4.35% 4.35% 4.35% 4.35% 4.35% 4.35% 4.35% 4.35% 4.35% 4.35% 4.35% 4.35% 4.35% 4.35% 4.35% 4.35% 4.35% 4.35% 4.35% 4.35% 4.35% 4.35% 4.35% 4.35% 4.35% 4.35% 4.35% 4.35% 4.35% 4.35% 4.35% 4.35% 4.35% 4.35% 4.35% 4.35% 4.35% 4.35% 4.35% 4.35% 4.35% 4.35% 4.35% 4.35% 4.35% 4.35% 4.35% 4.35% 4.35% 4.35% 4.35% 4.35% 4.35% 4.35% 4.35% 4.35% 4.35% 4.35% 4.35% 4.35% 4.35% 4.35% 4.35% 4.35% 4.35% 4.35% 4.35% 4.35% 4.35% 4.35% 4.35% 4.35% 4.35% 4.35% 4.35% 4.35% 4.35% 4.35% 4.35% 4.35% 4.35% 4.35% 4.35% 4.35% 4.35% 4.35% 4.35% 4.35% 4.35% 4.35% 4.35% 4.35% 4.35% 4.35% 4.35% 4.35% 4.35% 4.35% 4.35% 4.35% 4.35% 4.35% 4.35% 4.35%

- Somma-aceuticata achnology Banks stornobiles Banks Transport Services Cement & the Products hernicats &

AUM or assets under management refers to the recent/ updated cumulative market value of investments managed by a mutual fund or any investmentfirm.

#### HOLDINGS

18.85 18.76 16.41

The holdings or the portfolio is a mutual fund's latest or updated reported statement of investments/ securities. These are usually displayed in terms of percentage to net assets or the rupee value or both. The objective is to give investors an idea of where their money is being invested by the fund manager.

#### YIELD TO MATURITY

**EXIT LOAD** 

The Yield to Maturity or the YTM is the rate of returnanticipated on a bond if helduntil maturity. YTM is expressed as an annual rate. The YTM factors in the bond's current market price, par alue, coupon interest rate and time to maturity.

#### MODIFIED DURATION

Modified duration is the price sensitivity and the percentage change in price for a unit change in yield.

#### RATING PROFILE

Mutual funds invest in securities after evaluating their credit worthiness as disclosed by the ratings. A depiction of the mutual fund in various investments based on their ratings becomes the rating profile of the fund. Typically, this is a feature of debt funds.

#### FUND MANAGER

An employee of the asset management company such as a mutual fund or life insurer, who manages investments of the scheme. He is usually part of a larger team of fund managers and research analysts.