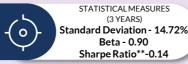

#### STANDARD DEVIATION

Standard deviation is a statistical measure of the range of an investment's performance. When a mutual fund has a high standard deviation, its means its range of performance is wide, implying greatervolatility.

#### SHARPE RATIO

The Sharpe Ratio, named after its founder, the Nobel Laureate William Sharpe, is a measure of risk-adjusted returns. It is calculated using standard deviation and excess return to determine reward per unit of risk.

#### **BFTA**

Beta is a measure of an investment's volatility vis-à-vis the market. Beta of less than 1 means that the security will be less volatile than the market. A beta of greaterthan 1 implies that the security's price will be more volatile than the market.