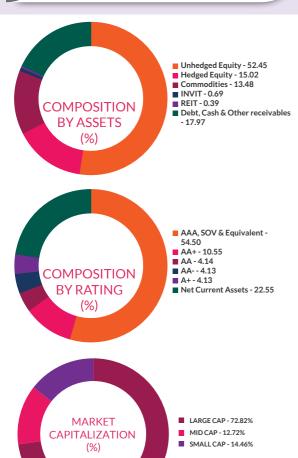

#### HOLDINGS

18.85 18.76 16.41

The holdings or the portfolio is a mutual fund's latest or updated reported statement of investments/ securities. These are usually displayed in terms of percentage to net assets or the rupee value or both. The objective is to give investors an idea of where their money is being invested by the fund manager.

#### RATING PROFILE

Mutual funds invest in securities after evaluating their credit worthiness as disclosed by the ratings. A depiction of the mutual fund in various investments based on their ratings becomes the rating profile of the fund. Typically, this is a feature of debt funds.