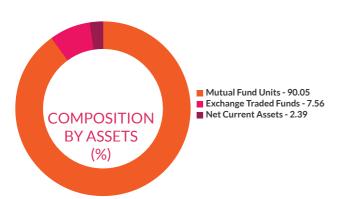

#### RATING PROFILE

Mutual funds invest in securities after evaluating their credit worthiness as disclosed by the ratings. A depiction of the mutual fund in various investments based on their ratings becomes the rating profile of the fund. Typically, this is a feature of debt funds.