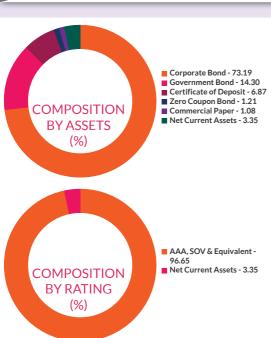

erated by the fund and the securities bought by the fund may or may not be held till their respective maturities. The calculation is based on the invested corpus of the debt portfolio.

## **AXIS BANKING & PSU DEBT FUND**

(An Open Ended Debt Scheme Predominantly Investing In Debt Instruments Of Banks, Public Sector Undertakings & Public Financial Institutions. A relatively high interest rate risk and moderate credit risk.)



INVESTMENT OBJECTIVE: To generate stable returns by investing predominantly in debt & money market instruments issued by Banks, Public Sector Units (PSUs) & Public Financial Institutions (PFIs). The Scheme shall endeavor to generate optimum returns with low credit risk. There is no assurance that the investment objective of the Scheme will be achieved.

PORTFOLIO







| Instrument Type/ Issuer Name                                                | Rating                            | % of NAV                |
|-----------------------------------------------------------------------------|-----------------------------------|-------------------------|
| CORPORATE BOND                                                              |                                   | 73.19%                  |
| National Bank For Agriculture and Rural Development                         | CRISIL AAA/ICRA AAA               | 10.89%                  |
| Small Industries Dev Bank of India                                          | CRISIL AAA/ICRA AAA               | 10.35%                  |
| Power Finance Corporation Limited                                           | CRISIL