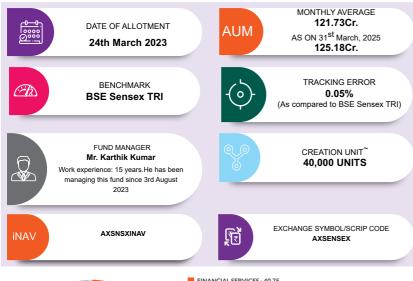

ive (India) Limited                          | Personal<br>Products                  | 1.06%          |
| DEBT, CASH & OTHER CURRENT ASSETS                          |                                       | 0.05%          |
| GRAND TOTAL                                                |                                       | 100.00%        |

Please refer to page no 121-125, 126, 136,151 for NAV, TER, Riskometer & Statutory



### **AXIS BSE SENSEX ETF**



(BSE Scrip Code: 543853, NSE Symbol: AXSENSEX)
(An Open Ended Exchange Traded Fund tracking BSE Sensex TRI)

INVESTMENT OBJECTIVE: To provide returns before expenses that correspond to the total returns of the BSE Sensex TRI subject to tracking errors. There is no assurance that the investment objective of the Scheme will be achieved.





|   |        | MARKAPITALIZ (%) | ZATION                                               |         | MID C                                                | E CAP - 99.4;<br>AP - 0.47%<br>& OTHERS - | 0.11%                                                | as on 28 | ith March                                            | , 2025)              |
|---|--------|------------------|------------------------------------------------------|---------|------------------------------------------------------|-------------------------------------------|------------------------------------------------------|----------|------------------------------------------------------|----------------------|
| 1 |        | 1 '              | Year                                                 | 3 Y     | 'ears