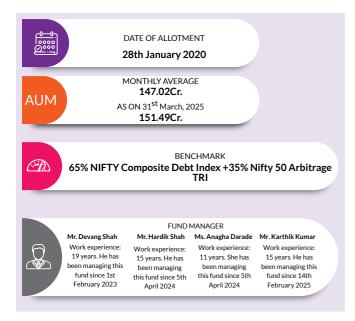

025 | 0.0255              | 0.0255 | 10.0319      | 10.0064      | 0.0289              | 0.0289                       | 10.0361    | 10.0072    |
|                     | Jan 27,<br>2025 | 0.0657              | 0.0657 | 10.1451      | 10.0795      | 0.0692              | 0.0692                       | 10.1496    | 10.0804    |

**GRAND TOTAL** 

# **AXIS** INCOME ADVANTAGE FUND OF FUNDS

Formerly known as Axis All Seasons Debt Fund of Funds

(An open ended fund of funds scheme investing in debt oriented mutual fund schemes and arbitrage funds)



**INVESTMENT OBJECTIVE:** To generate optimal returns over medium term by investing primarily in debt oriented mutual fund schemes and arbitrage funds. There is no assurance that the investment objective of the Scheme will be achieved.

PORTFOLIO







| PORTFOLIO                                                                      |          |
|--------------------------------------------------------------------------------|----------|
| Instrument Type/ Issuer Name                                                   | % of NAV |
| MUTUAL FUND UNITS                                                              | 90.05%   |
| Kotak Nifty SDL Jul 2033 Index Fund - Direct Plan -<br>Growth Option           | 19.14%   |
| Kotak Equity Arbitrage Fund - Direct Plan - Growth Option                      | 18.90%   |
| Bandhan Arbitrage Fund - Direct Plan - Growth Option                           | 17.58%   |
| Axis Long Duration Fund - Direct Plan - Growth Option                          | 11.94%   |
| HDFC Long Duration Debt Fund - Direct Pl