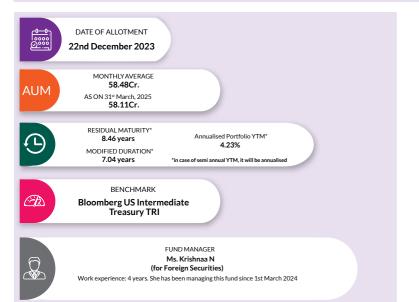

# INDEX

|          | Axis Corporate Bond Fund                                          | 60    |   |
|----------|-------------------------------------------------------------------|-------|---|
|          | Axis Banking & PSU Debt Fund                                      | 62    |   |
|          | Axis Short Duration Fund                                          | 64    |   |
|          | Axis Credit Risk Fund                                             | 66    |   |
|          | Axis Dynamic Bond Fund                                            | 68    |   |
|          | Axis Strategic Bond Fund                                          | 70    |   |
|          | Axis Long Duration Fund                                           | 72    |   |
|          | Axis Gilt Fund                                                    | 73    |   |
|          | Axis Income Advantage Fund of Funds                               | 74    |   |
|          | Axis Nifty AAA Bond Plus SDL Apr 2026 50:50 ETF                   | 76    |   |
|          |                                                                   |       |   |
|          | Axis Nifty AAA Bond Plus SDL Apr 2026 50:50 ETF FOF               | 78    |   |
|          | Axis US Treasury Dynamic Bond ETF Fund of Fund                    | 79    |   |
|          | Axis CRISIL IBX 70:30 CPSE Plus SDL April 2025 Index Fund         | 80    |   |
|          | Axis CRISIL IBX SDL May 2027 Index Fund                           | 81    |   |
|          | Axis Nifty SDL September 2026 Debt Index Fund                     | 83    |   |
|          | Axis Crisil IBX 50:50 Gilt Plus SDL June 2028 Index Fund          | 84    |   |
|          | Axis Crisil IBX 50:50 Gilt Plus SDL September 2027 Index Fund     | 85    |   |
|          | Axis CRISIL IBX SDL June 2034 Debt Index Fund                     | 86    |   |
|          | AXIS CRISIL IBX AAA Bond NBFC Jun 2027 Index Fund                 | 87    |   |
|          | Axis CRISIL-IBX AAA Bond Financial Services - Sep 2027 Index Fund | 88    |   |
|          | Axis CRISIL-IBX AAA Bond NBFC-HFC - JUN 2027 Index Fund           | 89    |   |
| <b>?</b> | Hybrid Funds                                                      |       |   |
|          | Hybrid Outlook                                                    | 90    |   |
|          | Axis Conservative Hybrid Fund                                     | 92    |   |
|          | Axis Equity Savings Fund                                          | 94    |   |
|          | Axis Multi Asset Allocation Fund                                  |       |   |
|          |                                                                   | 96    |   |
|          | Axis Aggressive Hybrid Fund                                       | 98    |   |
|          | Axis Children's Fund                                              | 100   |   |
|          | Axis Balanced Advantage Fund                                      | 102   |   |
|          | Axis Arbitrage Fund                                               | 104   |   |
|          | Axis Retirement Fund - Aggressive Plan                            | 106   |   |
|          | Axis Retirement Fund - Dynamic Plan                               | 108   | 3 |
|          | Axis Retirement Fund - Conservative Plan                          | 110   | ) |
|          | Axis Gold Fund                                                    | 112   | - |
|          | Axis Silver ETF                                                   | 113   | 3 |
|          | Axis Gold ETF                                                     | 114   | ļ |
|          | Axis Silver Fund of Fund                                          | 115   | ; |
|          |                                                                   |       |   |
|          | SIP Performance of Selected Schemes 116                           | - 118 | 3 |
|          |                                                                   | _     |   |
|          | Load Structure And Minimum Investment Amount 119                  | - 120 | ) |
| R        |                                                                   | 4.05  |   |
| ₹        | NAV's                                                             | - 125 |   |
| <b>%</b> | Expense Ratios 126                                                | - 128 | 3 |
|          |                                                                   |       |   |
| Q        | Annexure 129                                                      | - 135 | 5 |
|          |                                                                   |       |   |
| Ůt:      | Product Labeling 136                                              | - 150 | ) |