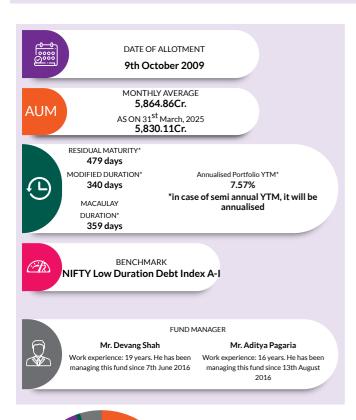

#### FUND MANAGER

An employee of the asset management company such as a mutual fund or life insurer, who manages investments of the scheme. He is usually part of a larger team of fund managers and research analysts.