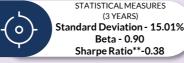

#### STANDARD DEVIATION

Standard deviation is a statistical measure of the range of an investment's performance. When a mutual fund has a high standard deviation, its means its range of performance is wide, implying greatervolatility.

#### SHARPE RATIO

The Sharpe Ratio, named after its founder, the Nobel Laureate William Sharpe, is a measure of risk-adjusted returns. It is calculated using standard deviation and excess return to determine reward per unit of risk.

#### **BFTA**

Beta is a measure of an investment's volatility vis-à-vis the market. Beta of less than 1 means that the security will be less volatile than the market. A beta of greaterthan 1 implies that the security's price will be more volatile than the market.