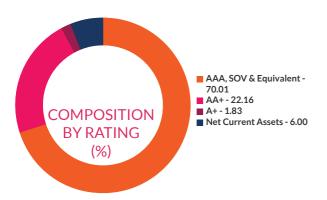

#### RATING PROFILE

Mutual funds invest in securities after evaluating their credit worthiness as disclosed by the ratings. A depiction of the mutual fund in various investments based on their ratings becomes the rating profile of the fund. Typically, this is a feature of debt funds.