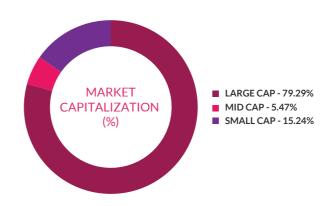

|
| NVIT<br>Capital Infra Trust                            |                                    |                    |                      | <b>1.08</b> 9                   |
| apitai intra Trust<br>ndus Infra Trust                 |                                    |                    |                      | 0.769                           |
| ASH & OTHER NET CURRENT ASSETS                         |                                    |                    |                      | 1.749                           |
| IET ASSETS                                             |                                    |                    |                      | 100.009                         |

Please refer to page no 121-125, 126, 136,151 for NAV, TER, Riskometer & Statutory Details.







(as on 28th March, 2025)

| ( Bab)                                                        |         |                                                |         |                                                |         |                                                |         |                                                |                      |  |
|---------------------------------------------------------------|---------|------------------------------------------------|---------|------------------------------------------------|---------|------------------------------------------------|---------|------------------------------------------------|----------------------|--|
|                                                               |         | 1 Year