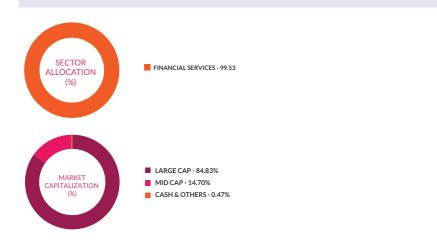

#### HOLDINGS

18.85 18.76 16.41

The holdings or the portfolio is a mutual fund's latest or updated reported statement of investments/ securities. These are usually displayed in terms of percentage to net assets or the rupee value or both. The objective is to give investors an idea of where their money is being invested by the fund manager.