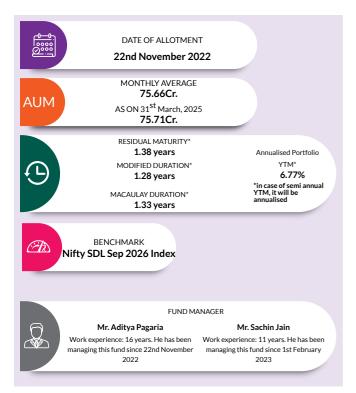

| Date        | 1 year                              | 3 year | 5 year | 10 year | Since Inception |  |  |
| Axis CRISIL IBX SDL May 2027 Index Fund | 28-Mar-2025 | -0.3                                | -0.36  | -      | -       | -0.67           |  |  |

# **AXIS NIFTY SDL SEPTEMBER 2026 DEBT INDEX FUND**

(An open-ended Target Maturity Index Fund investing in constituents of Nifty SDL Sep 2026 Index; A Relatively High Interest Rate Risk and Relatively Low Credit Risk)



INVESTMENT OBJECTIVE: The investment objective of the scheme is to provide investment returns corresponding to the total returns of the securities as represented by the Nifty SDL Sep 2026 Index before expenses, subject to tracking error. There is no assurance that the investment objective of the Scheme will be achieved.



| PORTFOLIO                             |           |          |
|---------------------------------------|-----------|----------|
| Instrument Type/ Issuer Name          | Rating    | % of NAV |
| STATE GOVERNMENT BOND                 |           | 96.26%   |
| 7.38% Rajasthan SDL (MD 14/09/2026)   | Sovereign | 53.36%   |
| 6.24% Maharashtra SDL (MD 11/08/2026) | Sovereign | 10.51%   |
| 7.6% Gujarat SDL (MD 09/08/2026)      | Sovereign | 6.68%    |
| 7.61% Kerala SDL (MD 09/08/2026)      | Sovereign | 6.68%    |
| 7.17% Rajasthan SDL (MD 28/09/2026)   | Sovereign | 6.65%    |
| 8.72% Tamilnadu SDL (MD 19/09/2026)   | Sovereign | 5.50%    |
| 7.58% Maharashtra SDL(MD 24/08/2026)  | Sovereign | 2.67%    |
| 7.37% Maharashtra SDL (MD 14/09/2026) | Sovereign | 2.00%    |
| 7.59% Kerala SDL