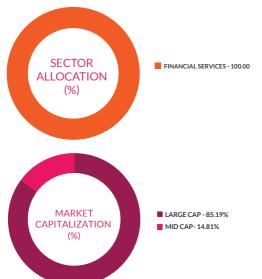

#### HOLDINGS

18.85 18.76 16.41

The holdings or the portfolio is a mutual fund's latest or updated reported statement of investments/ securities. These are usually displayed in terms of percentage to net assets or the rupee value or both. The objective is to give investors an idea of where their money is being invested by the fund manager.