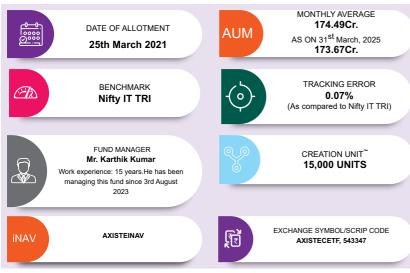

| 03-Nov-<br>20        |
| Nifty 50 TRI<br>(Additional<br>Benchmark) | 6.65%   | 10,665                                               | 11.77%  | 13,956                                               | NA      | NA                                                   | 18.28%  | 20,932                                               |                      |



### **AXIS NIFTY IT ETF**



**FACTSHEET** (BSE Scrip Code: 543347, NSE Symbol: AXISTECETF)
(An open ended Exchange Traded Fund tracking NIFTY IT TRI) March 2025

INVESTMENT OBJECTIVE: To provide returns before expenses that closely correspond to the total returns of the NIFTY IT TRI subject to tracking errors. There is no assurance that the investment objective of the scheme will be achieved.



|     | FUND MANAGER                                                                                 | @ @                 | CREATION UNIT~                                   | Infosys Limited                                       |
|-----|----------------------------------------------------------------------------------------------|---------------------|--------------------------------------------------|-------------------------------------------------------|
|     | Mr. Karthik Kumar  Work experience: 15 years.He has been managing this fund since 3rd August |                     | 15,000 UNITS                                     | Tata Consultancy Services<br>Limited                  |
|     | 2023                                                                                         |