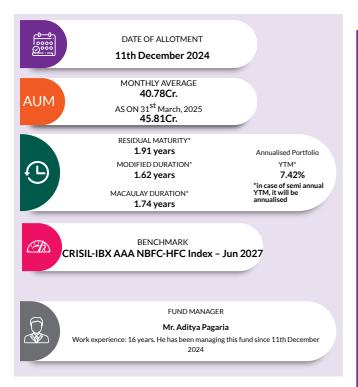

| 10 year | Since Inception |  |
| Axis CRISIL-IBX AAA Bond Financial Services - Sep 2027 Index Fund | 28-Mar-2025 | -                                   | -      | -      | -       | -0.18           |  |

# AXIS CRISIL-IBX AAA BOND NBFC-HFC - JUN 2027 INDEX FUND

(An open-ended Target Maturity Index Fund investing in constituents of CRISIL-IBX AAA NBFC-HFC Index – Jun 2027. A moderate interest rate risk and relatively low credit risk)



INVESTMENT OBJECTIVE: The investment objective of the scheme is to provide investment returns before fees and expenses that closely corresponds to the total returns of the securities as represented by the CRISIL-IBX AAA NBFC-HFC Index-Jun 2027, subject to tracking error. There is no assurance that the investment objective of the Scheme will be achieved.





The DIRF score for Axis CRISIL-IBX AAA Bond NBFC-HFC-Jun27 Index Fund is 50.18%.

| COMPOSITION<br>BY ASSETS<br>(%) | ■ Corporate Bond - 78.59<br>■ Government Bond - 11.13<br>■ Net Current Assets - 10.28 |
|---------------------------------|---------------------------------------------------------------------------------------|
|                                 |                                                                                       |





Since the Scheme has not completed Six Months, performance details for the Scheme are not provided. Since the fund has not completed 1-year annualized tracking difference is taken from the launch date of the scheme. The tracking difference may look optically elevated on account of deployment during the first few days of the scheme. Thi