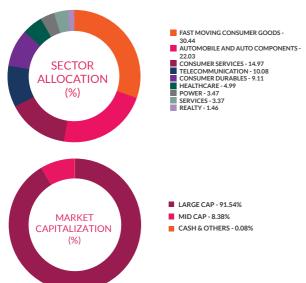

|
| Granules India Limited                   | Pharmaceuticals<br>& Biotechnology | 0.78%    |
| DEBT, CASH & OTHER CURRENT ASSETS        |                                    | 0.09%    |
| GRAND TOTAL                              |                                    | 100.00%  |

Please refer to page no 121-125, 126, 136,151 for NAV, TER, Riskometer & Statutory Details.



### **AXIS NIFTY INDIA CONSUMPTION ETF**

(NSE Symbol: AXISCETF, BSE Scrip Code: 543357)
(An Open Ended Exchange Traded Fund tracking NIFTY India Consumption Index)



INVESTMENT OBJECTIVE: To provide returns before expenses that closely correspond to the total returns of the NIFTY India Consumption Index subject to tracking errors. There is no assurance that the investment objective of the Scheme will be achieved.





| PERFORMANCE (as on 28th March, 20                |         |                                                      |         |                                                      |         |                                                      |         |                                                      |                      |  |  |
|--------------------------------------------------|---------|------------------------------------------------------|---------|------------------------------------------------------|---------|------------------------------------------------------|---------|------------------------------------------------------|----------------------|--|--|
|                                                  | 11      | Year