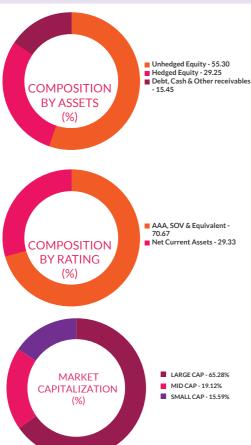

#### HOLDINGS

18.85 18.76 16.41

The holdings or the portfolio is a mutual fund's latest or updated reported statement of investments/ securities. These are usually displayed in terms of percentage to net assets or the rupee value or both. The objective is to give investors an idea of where their money is being invested by the fund manager.

#### RATING PROFILE

Mutual funds invest in securities after evaluating their credit worthiness as disclosed by the ratings. A depiction of the mutual fund in various investments based on their ratings becomes the rating profile of the fund. Typically, this is a feature of debt funds.