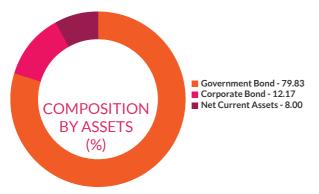

4/08/2033)               | Sovereign  | 6.24%    |
| 4.04% GOI FRB (MD 04/10/2028)           | Sovereign  | 5.60%    |
| 6.79% GOI (MD 07/10/2034)               | Sovereign  | 3.05%    |
| STATE GOVERNMENT BOND                   |            | 15.03%   |
| 7.29% West Bengal SDL (MD 12/03/2038)   | Sovereign  | 8.91%    |
| 7.18% Maharashtra SDL (MD 27/02/2038)   | Sovereign  | 3.07%    |
| 7.17% Maharashtra SDL (MD 27/02/2037)   | Sovereign  | 3.06%    |
| CORPORATE BOND                          |            | 12.17%   |
| Pipeline Infrastructure Private Limited | CRISIL AAA | 6.09%    |
| LIC Housing Finance Limited             | CRISIL AAA | 6.08%    |
| NET CURRENT ASSETS                      |            | 8.00%    |
| GRAND TOTAL                             |            | 100.00%  |









(as on 28th March, 2025)

|                                                              |         | 1 Year                                         |         | 3 Years                                        |         | 5 Years                                        | 9       | Since Inception                                |                      |
|--------------------------------------------------------------|---------|------------------------------------------------|---------|------------------------------------------------|---------|------------------------------------------------|---------|------------------------------------------------|----------------------|
| Period                                                       | CAGR(%) | Current Value of<br>Investment of<br>₹10,00