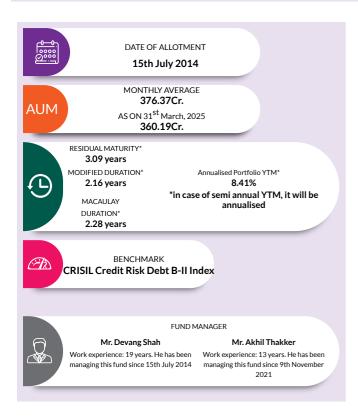

#### YIELD TO MATURITY

**EXIT LOAD** 

The Yield to Maturity or the YTM is the rate of returnanticipated on a bond if helduntil maturity. YTM is expressed as an annual rate. The YTM factors in the bond's current market price, par alue, coupon interest rate and time to maturity.

#### MODIFIED DURATION

Modified duration is the price sensitivity and the percentage change in price for a unit change in yield.

#### FUND MANAGER

An employee of the asset management company such as a mutual fund or life insurer, who manages investments of the scheme. He is usually part of a larger team of fund managers and research analysts.