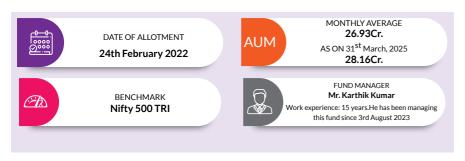

#### FUND MANAGER

An employee of the asset management company such as a mutual fund or life insurer, who manages investments of the scheme. He is usually part of a larger team of fund managers and research analysts.