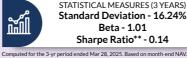

#### STANDARD DEVIATION

Standard deviation is a statistical measure of the range of an investment's performance. When a mutual fund has a high standard deviation, its means its range of performance is wide, implying greatervolatility.

#### SHARPE RATIO

The Sharpe Ratio, named after its founder, the Nobel Laureate William Sharpe, is a measure of risk-adjusted returns. It is calculated using standard deviation and excess return to determine reward per unit of risk.

#### **BFTA**

Beta is a measure of an investment's volatility vis-à-vis the market. Beta of less than 1 means that the security will be less volatile than the market. A beta of greaterthan 1 implies that the security's price will be more volatile than the market.