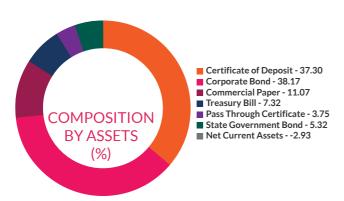

#### HOLDINGS

18.85 18.76 16.41

The holdings or the portfolio is a mutual fund's latest or updated reported statement of investments/ securities. These are usually displayed in terms of percentage to net assets or the rupee value or both. The objective is to give investors an idea of where their money is being invested by the fund manager.

#### RATING PROFILE

Mutual funds invest in securities after evaluating their credit worthiness as disclosed by the ratings. A depiction of the mutual fund in various investments based on their ratings becomes the rating profile of the fund. Typically, this is a feature of debt funds.