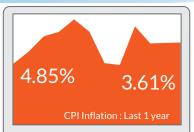

,665                                               | NA      | NA                                                   | NA      | NA                                                   | 12.54%  | 13,288                                               |                      |



Subscriptions received in any form either lump-sum / switch-ins / fresh registration of Systematic Investment Plan (SIP) / Systematic Transfer Plan (STP) / existing SIP / STP or such other special product (where Axis NASDAQ 100 Fund of Fund and Axis US Treasury Dynamic Bond ETF Fund of Fund is the target scheme) are being temporarily suspended after the applicable cut off timing (i.e. 3.00 pm) on March 28, 2024 (Considering that March 29, 2024, March 30, 2024, March 31, 2024 being Non-Business days for the scheme).









#### **QUICK TAKE**

- Start of a shallow rate cycle post February cuts.
- Investors should add duration with every rise in yields, as yield upside limited.
- Mix of 10-year maturity and 1-5-year corporate bonds are best strategies to invest in the current macro environment.
- Selective Credits continue to remain attractive from a risk reward perspective given the improving macro fundamentals.

After a fall in February, US Treasury yields ended flat in March amid concerns over the impending US slowdown as a result of the tariffs implemented by the US. In India, the 10-year government bond yields fell 13 basis points given liquidity infusion by the central bank, receding inflation numbers and expectations of interest rate cuts.

#### **Key Market Events**

**RBI infuses liquidity, could