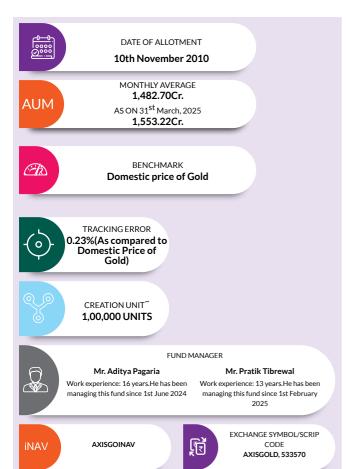

| utual Fund & Pi | ratik Tibrewal is n                                  | nanaging the s | cheme since 1st F                                    | ebruary 2025 | and he manages 5                                     | schemes of A | xis Mutual Fund.                                     | Please refe          |

Please refer to page no 121-125, 126, 136,151 for NAV, TER, Riskometer & Statutory Details.



AXISILIINAV

iNAV

CODE

AXISILVER



Annualised tracking error is calculated based on daily rolling returns for the last 12 months.



INVESTMENT OBJECTIVE: The investment objective of the Scheme is to generate returns that are in line with the performance of gold. There is no assurance that the investment objective of the scheme will be achieved.



| PORTFOLIO                         |          |
|-----------------------------------|----------|
| Instrument Type/ Issuer Name      | % of NAV |
| PHYSICAL GOLD                     | 98.52%   |
| Gold                              | 98.52%   |
| DEBT, CASH & OTHER CURRENT ASSETS | 1.48%    |
| GRAND TOTAL                       | 100.00%  |
|                                   |          |

| PERFORMANCE (as on 28th March, 2025)                                                               |                  |                                                      |                |                                                      |                               |                                                      |                |