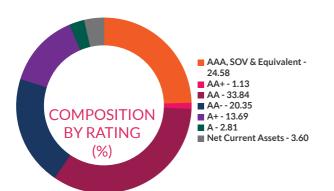

: | NA     |  |  |  |
|      | Exit Load:  | Nil    |  |  |  |

As per AMFI Best Practices Guidelines Circular No. 88 / 2020-21-Additional Disclosures in Monthly Factsheets. For instruments with put/call option, the put/call date has been taken as the maturity date. Etc.
The yield to maturity given above is based on the portfolio of funds as on date given above. This should not be taken as an indication of the returns that maybe generated by the fund and the securities bought by

## **AXIS CREDIT RISK FUND**





INVESTMENT OBJECTIVE: To generate stable returns by investing in debt & money market instruments across the yield curve & credit spectrum. There is no assurance that the investment objective of the Scheme will be achieved. The Scheme does not assure or guarantee any returns.







| Instrument Type/ Issuer Name                           | Rating      | % of NA |
|--------------------------------------------------------|-------------|---------|
| CORPORATE BOND                                         |             | 84.859  |
| Kohima-Mariani Transmission Limited                    | IND AAA     | 5.479   |
| Birla Corporation Limited                              | ICRA AA     | 4.509   |
| Power Finance Corporation Limited                      | CRISIL AAA  | 4.229   |
| Nirma Limited                                          | CRISIL AA   | 4.199   |
| Aditya Birla Renewables Limited                        | CRISIL AA   | 4.199   |
| Infopark Properties Limited                            | CARE AA-    | 4.189   |
| Truhome Finance Limited