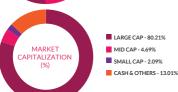

Computed for the 3-vr period ended Nov 29, 2024, Based on month -end NAV



**PORTFOLIOTURNOVER** (1 YEAR)

0.37 times

#### FUND MANAGER

Mr. Vishal Agarwal

Mr. Hitesh Das

Ms. Krishnaa N (for Foreign Securities)

Work experience: 14 years.He has been managing this fund since 16th September 2024

Work experience: 13 years.He has been managing this fund since 12th February 2020

Work experience: 4 years. She has been managing this fund since 1st March 2024



- FINANCIAL SERVICES 29.65 INFORMATION TECHNOLOGY - 14.04
  CONSUMER SERVICES - 7.52
  FAST MOVING CONSUMER GOODS -
- 6.19
  AUTOMOBILE AND AUTO COMPONENTS -

POWER - 3.67

SERVICES - 3.41

CONSTRUCTION - 2.16

CAPITAL GOODS - 1.57

CONSUMER DURABLES - 1.53

CONSTRUCTION MATERIALS - 1.03

CONSUMER STAPLES - 0.47

MATERIALS - 0.01



**PERFORMANCE** 

MID CAP - 4.69%

■ SMALL CAP - 2.09%

#### (as on 28th March, 2025)

|                                                                         | 1       | 1 Year                                               |         | 3 Years                                              |         | 5 Years                                              |         | Since Inception                                      |                      |
|-------------------------------------------------------------------------|---------|------------------------------------------------------|---------|------------------------------------------------------|---------|------------------------------------------------------|---------|------------------------------------------------------|-----------------