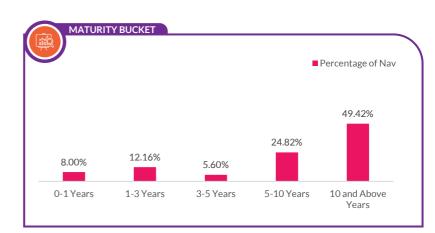

08/2033)               | Sovereign  | 6.24%    |
| 4.04% GOI FRB (MD 04/10/2028)           | Sovereign  | 5.60%    |
| 6.79% GOI (MD 07/10/2034)               | Sovereign  | 3.05%    |
| STATE GOVERNMENT BOND                   |            | 15.03%   |
| 7.29% West Bengal SDL (MD 12/03/2038)   | Sovereign  | 8.91%    |
| 7.18% Maharashtra SDL (MD 27/02/2038)   | Sovereign  | 3.07%    |
| 7.17% Maharashtra SDL (MD 27/02/2037)   | Sovereign  | 3.06%    |
| CORPORATE BOND                          |            | 12.17%   |
| Pipeline Infrastructure Private Limited | CRISIL AAA | 6.09%    |
| LIC Housing Finance Limited             | CRISIL AAA | 6.08%    |
| NET CURRENT ASSETS                      |            | 8.00%    |
| GRAND TOTAL                             |            | 100.00%  |









(as on 28th March, 2025)

|                                                              |         | 1 Year                                         |         | 3 Years                                        |         | 5 Years                                        | 9       | Since Inception                                |                      |
|--------------------------------------------------------------|---------|------------------------------------------------|---------|------------------------------------------------|---------|------------------------------------------------|---------|------------------------------------------------|----------------------|
| Period                                                       | CAGR(%) | Current Value of<br>Investment of<br>₹10,000/