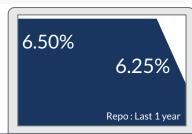

65                                               | NA      | NA                                                   | NA      | NA                                                   | 12.54%  | 13,288                                               |                      |



Subscriptions received in any form either lump-sum / switch-ins / fresh registration of Systematic Investment Plan (SIP) / Systematic Transfer Plan (STP) / existing SIP / STP or such other special product (where Axis NASDAQ 100 Fund of Fund and Axis US Treasury Dynamic Bond ETF Fund of Fund is the target scheme) are being temporarily suspended after the applicable cut off timing (i.e. 3.00 pm) on March 28, 2024 (Considering that March 29, 2024, March 30, 2024, March 31, 2024 being Non-Business days for the scheme).









#### **QUICK TAKE**

- Start of a shallow rate cycle post February cuts.
- Investors should add duration with every rise in yields, as yield upside limited.
- Mix of 10-year maturity and 1-5-year corporate bonds are best strategies to invest in the current macro environment.
- Selective Credits continue to remain attractive from a risk reward perspective given the improving macro fundamentals.

After a fall in February, US Treasury yields ended flat in March amid concerns over the impending US slowdown as a result of the tariffs implemented by the US. In India, the 10-year government bond yields fell 13 basis points given liquidity infusion by the central bank, receding inflation numbers and expectations of interest rate cuts.

#### **Key Market Events**

**RBI infuses liquidity, could l