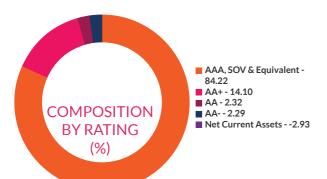

#### RATING PROFILE

Mutual funds invest in securities after evaluating their credit worthiness as disclosed by the ratings. A depiction of the mutual fund in various investments based on their ratings becomes the rating profile of the fund. Typically, this is a feature of debt funds.