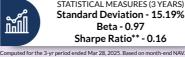

#### STANDARD DEVIATION

Standard deviation is a statistical measure of the range of an investment's performance. When a mutual fund has a high standard deviation, its means its range of performance is wide, implying greatervolatility.

#### SHARPE RATIO

The Sharpe Ratio, named after its founder, the Nobel Laureate William Sharpe, is a measure of risk-adjusted returns. It is calculated using standard deviation and excess return to determine reward per unit of risk.

#### **BFTA**

Beta is a measure of an investment's volatility vis-à-vis the market. Beta of less than 1 means that the security will be less volatile than the market. A beta of greaterthan 1 implies that the security's price will be more volatile than the market.