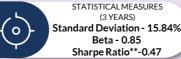

#### STANDARD DEVIATION

Standard deviation is a statistical measure of the range of an investment's performance. When a mutual fund has a high standard deviation, its means its range of performance is wide, implying greatervolatility.

#### SHARPE RATIO

The Sharpe Ratio, named after its founder, the Nobel Laureate William Sharpe, is a measure of risk-adjusted returns. It is calculated using standard deviation and excess return to determine reward per unit of risk.

#### **BFTA**

Beta is a measure of an investment's volatility vis-à-vis the market. Beta of less than 1 means that the security will be less volatile than the market. A beta of greaterthan 1 implies that the security's price will be more volatile than the market.