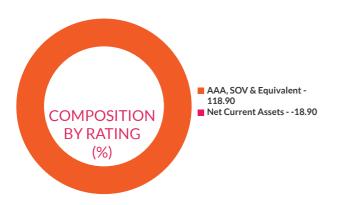

#### RATING PROFILE

Mutual funds invest in securities after evaluating their credit worthiness as disclosed by the ratings. A depiction of the mutual fund in various investments based on their ratings becomes the rating profile of the fund. Typically, this is a feature of debt funds.