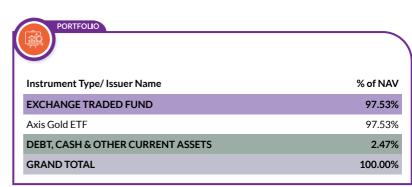

#### HOLDINGS

18.85 18.76 16.41

The holdings or the portfolio is a mutual fund's latest or updated reported statement of investments/ securities. These are usually displayed in terms of percentage to net assets or the rupee value or both. The objective is to give investors an idea of where their money is being invested by the fund manager.