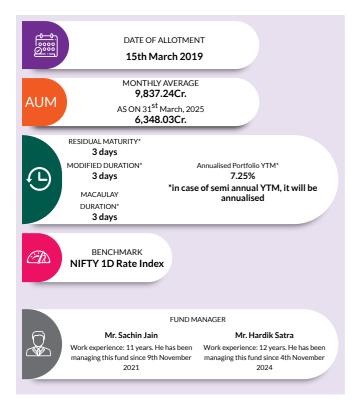

#### FUND MANAGER

An employee of the asset management company such as a mutual fund or life insurer, who manages investments of the scheme. He is usually part of a larger team of fund managers and research analysts.

#### YIELD TO MATURITY

**EXIT LOAD** 

The Yield to Maturity or the YTM is the rate of returnanticipated on a bond if helduntil maturity. YTM is expressed as an annual rate. The YTM factors in the bond's current market price, par alue, coupon interest rate and time to maturity.

#### MODIFIED DURATION

Modified duration is the price sensitivity and the percentage change in price for a unit change in yield.

#### **BENCHMARK**

A group of securities, usually a market index, whose performance is used as a standard or benchmark to measure investment performance of mutual funds, among other investments. Some typical benchmarks include the Nifty, Sensex, BSE200, BSE500, 10-Year Gsec.