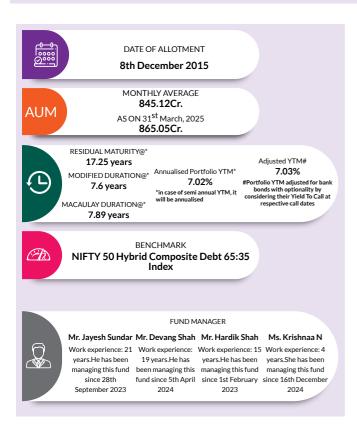

ta has been taken as the maturity data. This should not be taken as an indication of the returns that maybe generated by the fund and the securities bought by the fund may or may not be held till their respective maturities. The calculation is based on the invested corpus of the debt portfolio.

# **AXIS CHILDREN'S FUND**

(An open ended fund for investment for children, having a lock-in of 5 years or till the child attains age of majority (whichever is earlier))



INVESTMENT OBJECTIVE: To generate income by investing in debt & money market instruments along with long-term capital appreciation through investments in equity & equity related instruments. There is no assurance that the investment objective of the Scheme will be achieved. The Scheme does not assure or guarantee any returns.





| PORTFOLIO                                                      |                                           | _                      |
|----------------------------------------------------------------|-------------------------------------------|------------------------|
|                                                                |                                           |                        |
| Instrument Type/ Issuer Name                                   | Industry/Rating                           | % of NAV               |
| EQUITY<br>LIDEC Book Limited                                   | Banks                                     | 68.20%                 |
| HDFC Bank Limited<br>ICICI Bank Limited                        | Banks                                     | 5.38%