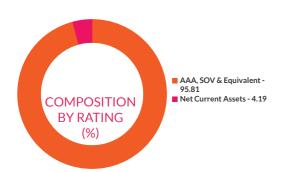

#### RATING PROFILE

Mutual funds invest in securities after evaluating their credit worthiness as disclosed by the ratings. A depiction of the mutual fund in various investments based on their ratings becomes the rating profile of the fund. Typically, this is a feature of debt funds.