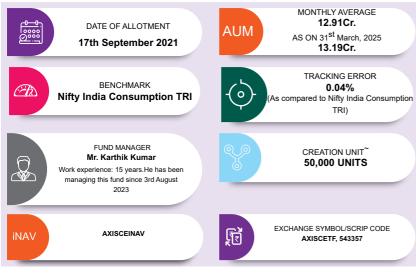

|
| Granules India Limited                   | Pharmaceuticals<br>& Biotechnology | 0.78%    |
| DEBT, CASH & OTHER CURRENT ASSETS        |                                    | 0.09%    |
| GRAND TOTAL                              |                                    | 100.00%  |

Please refer to page no 121-125, 126, 136,151 for NAV, TER, Riskometer & Statutory Details.



### **AXIS NIFTY INDIA CONSUMPTION ETF**

(NSE Symbol: AXISCETF, BSE Scrip Code: 543357)
(An Open Ended Exchange Traded Fund tracking NIFTY India Consumption Index)



INVESTMENT OBJECTIVE: To provide returns before expenses that closely correspond to the total returns of the NIFTY India Consumption Index subject to tracking errors. There is no assurance that the investment objective of the Scheme will be achieved.





| PERFORMANCE (as on 28th March, 20                |         |                                                      |         |                                                      |         |                                                      |         |                                                      |                      |  |  |
|--------------------------------------------------|---------|------------------------------------------------------|---------|------------------------------------------------------|---------|------------------------------------------------------|---------|------------------------------------------------------|----------------------|--|--|
|                                                  | 11      | Year