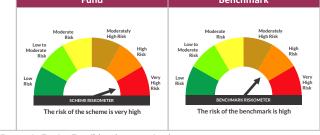

# Market Up ho ya Down apna balance sahi hai!

Presenting

**Axis Balanced Advantage Fund** 

(An open-ended Dynamic Asset Allocation Fund)









Visit us at Axismf.com













#### Axis Balanced Advantage Fund

(An open ended dynamic asset allocation fund)

#### Benchmark - NIFTY 50 HYBRID COMPOSITE DEBT 50:50 INDEX

This product is suitable for investors who are seeking\*

- Capital appreciation while generating income over medium to long term.
- Investment in equity and equity related instruments as well as debt and money market instruments while managing risk through active asset allocation.

\*Investors should consult their financial advisers if in doubt about whether the product is suitable for them.



<sup>^</sup>Effective Oct 1, 2021, fundamental attribute of Axis Balanced Advantage Fund (erstwhile Axis Dynamic Equity Fund) has been revised.







## Equity Funds

| Axis Bluechip Fund       9         Axis Focused Fund       11         Axis Growth Opportunities Fund       11         Axis Growth Opportunities Fund       12         Axis Midcap Fund       12         Axis Midcap Fund       12         Axis Midcap Fund       12         Axis Innovation Fund       12         Axis Small Cap Fund       12         Axis Sand Lag Fund       12         Axis Saula Cap Fund       11         Axis Sular Fund       11         Axis Laue Fund       11         Axis Value Fund       12         Axis Value Fund       12         Axis Value Fund       12         Axis Sular | Equity Outlook