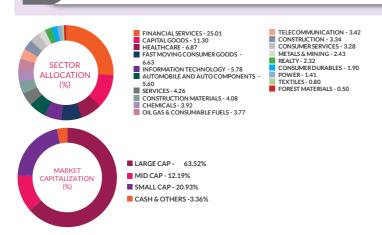

ited Hindustan Aeronautics Limited Multi Commodity Exchange of India Limited                                        | Aerospace &<br>Defense                                   | 0.52<br>0.51<br>7.14<br><b>11.62</b> |

Please refer to page no 121-125, 126, 136,151 for NAV, TER, Riskometer & Statutory Details.

### **AXIS BUSINESS CYCLES FUND**



(An open ended equity scheme following business cycles based investing theme)

INVESTMENT OBJECTIVE: To provide long term capital appreciation by investing predominantly in equity and equity related securities with a focus on riding business cycles through dynamic allocation between various sectors and stocks at different stages of business cycles in the economy. There is no assurance that the investment objective of the Scheme will be achieved.





#### PERFORMANCE (as on 28th March, 2025)

|                                                   | 1          | Year                                                 | 3 Y     | 'ears                                                | 5 Y     | ears/                                                | Since Incep | tion                                                 |                      |
|---------------------------------------------------|------------|------------------------------------------------------|---------|------------------------------------------------------|---------|------------------------------------------------------|-------------|------------------------------------------------------|----------------------|
| Period                                            | CAGR(%)    |