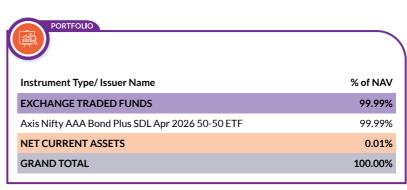

# INDEX

|          | Axis Corporate Bond Fund                                          | 60    |   |
|----------|-------------------------------------------------------------------|-------|---|
|          | Axis Banking & PSU Debt Fund                                      | 62    |   |
|          | Axis Short Duration Fund                                          | 64    |   |
|          | Axis Credit Risk Fund                                             | 66    |   |
|          | Axis Dynamic Bond Fund                                            | 68    |   |
|          | Axis Strategic Bond Fund                                          | 70    |   |
|          | Axis Long Duration Fund                                           | 72    |   |
|          | Axis Gilt Fund                                                    | 73    |   |
|          | Axis Income Advantage Fund of Funds                               | 74    |   |
|          | Axis Nifty AAA Bond Plus SDL Apr 2026 50:50 ETF                   | 76    |   |
|          |                                                                   |       |   |
|          | Axis Nifty AAA Bond Plus SDL Apr 2026 50:50 ETF FOF               | 78    |   |
|          | Axis US Treasury Dynamic Bond ETF Fund of Fund                    | 79    |   |
|          | Axis CRISIL IBX 70:30 CPSE Plus SDL April 2025 Index Fund         | 80    |   |
|          | Axis CRISIL IBX SDL May 2027 Index Fund                           | 81    |   |
|          | Axis Nifty SDL September 2026 Debt Index Fund                     | 83    |   |
|          | Axis Crisil IBX 50:50 Gilt Plus SDL June 2028 Index Fund          | 84    |   |
|          | Axis Crisil IBX 50:50 Gilt Plus SDL September 2027 Index Fund     | 85    |   |
|          | Axis CRISIL IBX SDL June 2034 Debt Index Fund                     | 86    |   |
|          | AXIS CRISIL IBX AAA Bond NBFC Jun 2027 Index Fund                 | 87    |   |
|          | Axis CRISIL-IBX AAA Bond Financial Services - Sep 2027 Index Fund | 88    |   |
|          | Axis CRISIL-IBX AAA Bond NBFC-HFC - JUN 2027 Index Fund           | 89    |   |
| <b>?</b> | Hybrid Funds                                                      |       |   |
|          | Hybrid Outlook                                                    | 90    |   |
|          | Axis Conservative Hybrid Fund                                     | 92    |   |
|          | Axis Equity Savings Fund                                          | 94    |   |
|          | Axis Multi Asset Allocation Fund                                  |       |   |
|          |                                                                   | 96    |   |
|          | Axis Aggressive Hybrid Fund                                       | 98    |   |
|          | Axis Children's Fund                                              | 100   |   |
|          | Axis Balanced Advantage Fund                                      | 102   |   |
|          | Axis Arbitrage Fund                                               | 104   |   |
|          | Axis Retirement Fund - Aggressive Plan                            | 106   |   |
|          | Axis Retirement Fund - Dynamic Plan                               | 108   | 3 |
|          | Axis Retirement Fund - Conservative Plan                          | 110   | ) |
|          | Axis Gold Fund                                                    | 112   | - |
|          | Axis Silver ETF                                                   | 113   | 3 |
|          | Axis Gold ETF                                                     | 114   | ļ |
|          | Axis Silver Fund of Fund                                          | 115   | ; |
|          |                                                                   |       |   |
|          | SIP Performance of Selected Schemes 116                           | - 118 | 3 |
|          |                                                                   | _     |   |
|          | Load Structure And Minimum Investment Amount 119                  | - 120 | ) |
| R        |                                                                   | 4.05  |   |
| ₹        | NAV's                                                             | - 125 |   |
| <b>%</b> | Expense Ratios 126                                                | - 128 | 3 |
|          |                                                                   |       |   |
| Q        | Annexure 129                                                      | - 135 | 5 |
|          |                                                                   |       |   |
| Ůt:      | Product Labeling 136                                              | - 150 | ) |

#### HOLDINGS

18.85 18.76 16.41

The holdings or the portfolio is a mutual fund's latest or updated reported statement of investments/ securities. These are usually displayed in terms of percentage to net assets or the rupee value or both. The objective is to give investors an idea of where their money is being invested by the fund manager.