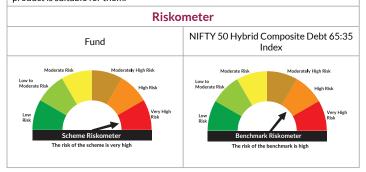

e over medium to long term.
- Investment in equity and equity related instruments as well as debt and money market instruments

\*Investors should consult their financial advisers if in doubt about whether the product is suitable for them.



### Axis Children's Fund

(An Open Ended Fund, For Investment For Children, Having A Lock-In Of 5 Years Or Till The Child Attains Age Of Majority (Whichever Is Earlier))

Benchmark: NIFTY 50 Hybrid Composite Debt 65:35 Index

This product is suitable for investors who are seeking\*

- Capital appreciation & generating income over long term.
- Investment in debt and money market instruments as well as equity and equity related instruments.

\*Investors should consult their financial advisers if in doubt about whether the product is suitable for them.



### **Axis Balanced Advantage Fund**

(An Open Ended Dynamic Asset Allocation Fund)

Benchmark: NIFTY 50 Hybrid Composite Debt 50:50 Index

This product is suitable for investors who are seeking\*

- Capital appreciation while generating income over medium to long term.
- Investment in equity and equity related instruments as well as debt and money market instruments while managing risk through active asset allocation.

 $^*$  Investors should consult their financial advisers if in doubt about whether the product is suitable for them.



### **Axis Arbitrage Fund**

(An Open Ended Scheme Investing In Arbitrage Opportunities)

Benchmark: Nifty 50 Arbitrage Index

This product is suitable for investors who are seeking\*

- Income over short to medium term.
- Investment in arbitrage opportu