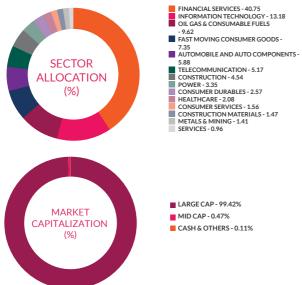

e (India) Limited                          | Personal<br>Products                  | 1.06%          |
| DEBT, CASH & OTHER CURRENT ASSETS                          |                                       | 0.05%          |
| GRAND TOTAL                                                |                                       | 100.00%        |

Please refer to page no 121-125, 126, 136,151 for NAV, TER, Riskometer & Statutory



### **AXIS BSE SENSEX ETF**



(BSE Scrip Code: 543853, NSE Symbol: AXSENSEX)
(An Open Ended Exchange Traded Fund tracking BSE Sensex TRI)

INVESTMENT OBJECTIVE: To provide returns before expenses that correspond to the total returns of the BSE Sensex TRI subject to tracking errors. There is no assurance that the investment objective of the Scheme will be achieved.





|   |        | MARKAPITALIZ (%) | ZATION                                               |         | MID C                                                | E CAP - 99.4;<br>AP - 0.47%<br>& OTHERS - | 0.11%                                                | as on 28 | ith March                                            | , 2025)              |
|---|--------|------------------|------------------------------------------------------|---------|------------------------------------------------------|-------------------------------------------|------------------------------------------------------|----------|------------------------------------------------------|----------------------|
| 1 |        | 1 '              | Year                                                 | 3 Y     | 'ears