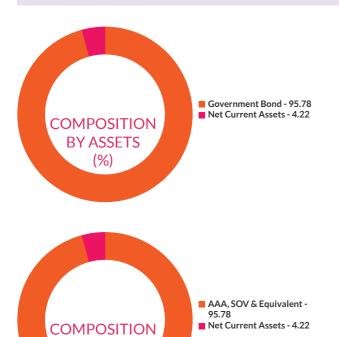

# INDEX

|          | Axis Corporate Bond Fund                                          | 60    |   |
|----------|-------------------------------------------------------------------|-------|---|
|          | Axis Banking & PSU Debt Fund                                      | 62    |   |
|          | Axis Short Duration Fund                                          | 64    |   |
|          | Axis Credit Risk Fund                                             | 66    |   |
|          | Axis Dynamic Bond Fund                                            | 68    |   |
|          | Axis Strategic Bond Fund                                          | 70    |   |
|          | Axis Long Duration Fund                                           | 72    |   |
|          | Axis Gilt Fund                                                    | 73    |   |
|          | Axis Income Advantage Fund of Funds                               | 74    |   |
|          | Axis Nifty AAA Bond Plus SDL Apr 2026 50:50 ETF                   | 76    |   |
|          |                                                                   |       |   |
|          | Axis Nifty AAA Bond Plus SDL Apr 2026 50:50 ETF FOF               | 78    |   |
|          | Axis US Treasury Dynamic Bond ETF Fund of Fund                    | 79    |   |
|          | Axis CRISIL IBX 70:30 CPSE Plus SDL April 2025 Index Fund         | 80    |   |
|          | Axis CRISIL IBX SDL May 2027 Index Fund                           | 81    |   |
|          | Axis Nifty SDL September 2026 Debt Index Fund                     | 83    |   |
|          | Axis Crisil IBX 50:50 Gilt Plus SDL June 2028 Index Fund          | 84    |   |
|          | Axis Crisil IBX 50:50 Gilt Plus SDL September 2027 Index Fund     | 85    |   |
|          | Axis CRISIL IBX SDL June 2034 Debt Index Fund                     | 86    |   |
|          | AXIS CRISIL IBX AAA Bond NBFC Jun 2027 Index Fund                 | 87    |   |
|          | Axis CRISIL-IBX AAA Bond Financial Services - Sep 2027 Index Fund | 88    |   |
|          | Axis CRISIL-IBX AAA Bond NBFC-HFC - JUN 2027 Index Fund           | 89    |   |
| <b>?</b> | Hybrid Funds                                                      |       |   |
|          | Hybrid Outlook                                                    | 90    |   |
|          | Axis Conservative Hybrid Fund                                     | 92    |   |
|          | Axis Equity Savings Fund                                          | 94    |   |
|          | Axis Multi Asset Allocation Fund                                  |       |   |
|          |                                                                   | 96    |   |
|          | Axis Aggressive Hybrid Fund                                       | 98    |   |
|          | Axis Children's Fund                                              | 100   |   |
|          | Axis Balanced Advantage Fund                                      | 102   |   |
|          | Axis Arbitrage Fund                                               | 104   |   |
|          | Axis Retirement Fund - Aggressive Plan                            | 106   |   |
|          | Axis Retirement Fund - Dynamic Plan                               | 108   | 3 |
|          | Axis Retirement Fund - Conservative Plan                          | 110   | ) |
|          | Axis Gold Fund                                                    | 112   | - |
|          | Axis Silver ETF                                                   | 113   | 3 |
|          | Axis Gold ETF                                                     | 114   | ļ |
|          | Axis Silver Fund of Fund                                          | 115   | ; |
|          |                                                                   |       |   |
|          | SIP Performance of Selected Schemes 116                           | - 118 | 3 |
|          |                                                                   | _     |   |
|          | Load Structure And Minimum Investment Amount 119                  | - 120 | ) |
| R        |                                                                   | 4.05  |   |
| ₹        | NAV's                                                             | - 125 |   |
| <b>%</b> | Expense Ratios 126                                                | - 128 | 3 |
|          |                                                                   |       |   |
| Q        | Annexure 129                                                      | - 135 | 5 |
|          |                                                                   |       |   |
| Ůt:      | Product Labeling 136                                              | - 150 | ) |