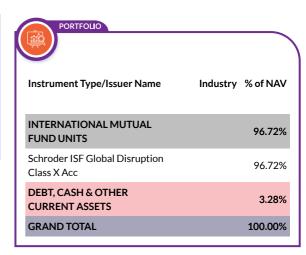

VESTMENT OBJECTIVE: To provide long term capital appreciation by predominantly investing in units of Schroder International Selection Fund Global Disruption, an equity fund that aims to provide capital growth by investing companies worldwide which benefit from disruption and to invest a part of corpus in debt, money market instruments and / or units of liquid schemes in order to meet liquidity requirements from time to time. There is no assurance that the investment objective of the Scheme will be achieved.

DATE OF ALLOTMENT

28th May 2021

BENCHMARK
MSCI ACWI INDEX (INR)



MONTHLY AVERAGE **490.38Cr.** AS ON 31<sup>st</sup> March, 2025 **461.57Cr.** 



FUND MANAGER
Ms. Krishnaa N
(for Foreign Securities)

/ork experience: 4 years.She has been managing this fund since 1st March 2024





Please refer to page no 121-125, 126, 136,151 for NAV, TER, Riskometer & Statutory Details.

| PERFORMANC                                                               | E                                   |                                                      |                  |                                                      |                 | (a                                                   | s on 28        | th March                                             | , 2025)                    |
|--------------------------------------------------------------------------|-------------------------------------|------------------------------------------------------|------------------|------------------------------------------------------|-----------------|--------------------------