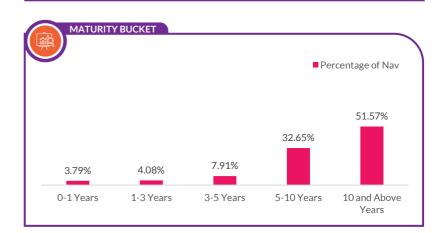

7.18% Tamilnadu SDL (MD 27/08/2036)                 | Sovereign           | 3.75%    |
| 7.13% Maharashtra SDL (MD 05/02/2037)               | Sovereign           | 3.749    |
| 7.12% Maharashtra SDL (MD 05/02/2038)               | Sovereign           | 3.37%    |
| 7.2% Karnataka SDL (MD 27/08/2037)                  | Sovereign           | 1.51%    |
| 6.63% Maharashtra SDL (MD 14/10/2030)               | Sovereign           | 0.29%    |
| 6.51% Karnataka SDL (MD 30/12/2030)                 | Sovereign           | 0.269    |
| 7.04% Gujarat SDL (MD 18/03/2030)                   | Sovereign           | 0.09%    |
| NET CURRENT ASSETS                                  |                     | 3.78%    |
| GRAND TOTAL                                         |                     | 100.00%  |





|                                                              |         | 1 Year                                         |         | 3 Years                                        |         | 5 Years                                        | 5       | Since Inception                                |                      |
|--------------------------------------------------------------|---------|------------------------------------------------|---------|------------------------------------------------|---------|------------------------------------------------|---------|------------------------------------------------|----------------------|
| Period                                                       | CAGR(%) | Current Value of<br>Investment of<br>₹10,000/- | CAGR(%) | Current Value