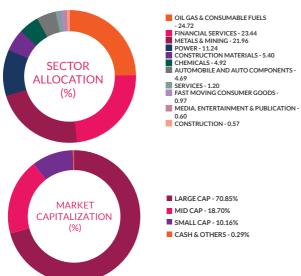

s 2023 and he manages 22 schemes of Axis Mutual Fund. Please refer to annexure on Page 129 for performance of all schemes managed by the fund manager. Returns greater than 1 year period are compounded annualised (CAGR). Face Value per unit: ?10.



Annualised tracking error is calculated based on daily rolling returns for the last 12 months. \*The scheme name and benchmark name has been changed w.e.f 1st June 2024

### **AXIS NIFTY500 VALUE 50 ETF**

(NSE Symbol: AXISVALUE,BSE Scrip Code: 544382)
(An Open-Ended Exchange Traded Fund replicating/tracking Nifty500 Value 50 TRI.)



INVESTMENT OBJECTIVE: To provide returns before expenses that correspond to Nifty500 Value 50 TRI, subject to tracking errors. There is no assurance that the investment objective of the scheme will be achieved.







Annualised tracking error is calculated based on daily rolling returns for the last 12 months

Since the Scheme has not completed Six Months, performance details for the Scheme are not provided.

Since the fund has not completed 1-year, tracking error is taken from the launch date of the scheme.

The tracking error may look optically elevated on account of deployment during the first few days of the scheme. This effect is transitionary in nature and normalizes as the fund completes 1 year since fund launch.

| Instrument Type/Issuer Name                                 | Industry                       | % of NA\       |
|-------------------------------------------------------------|--------------------------------|----------------|
| EQUITY