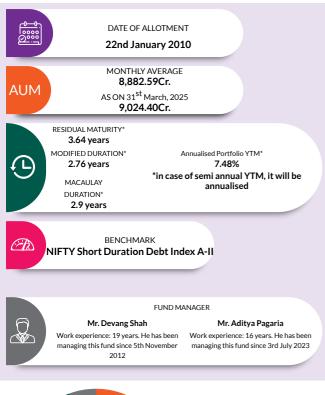

#### **BENCHMARK**

A group of securities, usually a market index, whose performance is used as a standard or benchmark to measure investment performance of mutual funds, among other investments. Some typical benchmarks include the Nifty, Sensex, BSE200, BSE500, 10-Year Gsec.

#### FUND MANAGER

An employee of the asset management company such as a mutual fund or life insurer, who manages investments of the scheme. He is usually part of a larger team of fund managers and research analysts.