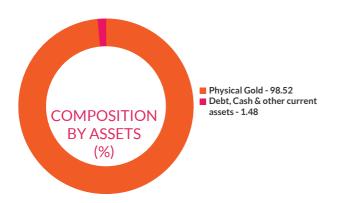

| 19.60%         | 17,090                                               | 15.16%                        | 20,242                                               | 10.81%         | 43,778                                               | 10-Nov-10            |
| (Benchmark)  Past performance may or may manages 21 schemes of Axis Mannexure on Page 129 for perf | not be sustainer | d in future. Differe                                 | ent plans have | different expense                                    | structure. Ad<br>ebruary 2025 | itya Pagaria is ma<br>and he manages 5               | naging the sch | eme since 1st Jun<br>xis Mutual Fund . I             | Please refer         |

Please refer to page no 121-125, 126, 136,151 for NAV, TER, Riskometer & Statutory Details.





~w.e.f from July 24th 2020 Annualised tracking error is calculated based on daily rolling returns for the last 12 months.

### **AXIS SILVER FUND OF FUND**

(An open ended Fund of Fund scheme investing in Axis Silver ETF)



INVESTMENT OBJECTIVE: To track returns generated by Axis Silver ETF. There is no assurance that the investment objective of the Scheme will be achieved.





| Instrument Type/ Issuer Name      | % of NA\ |
|-----------------------------------|----------|
| EXCHANGE TRADED FUND              | 99.19%   |
| Axis Silver ETF                   | 99.199   |
| DEBT, CASH & OTHER CURRENT ASSETS | 0.819    |
| GRAND TOTAL                       | 100.009  |

|                                                                                                             | 1