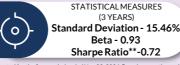

#### STANDARD DEVIATION

Standard deviation is a statistical measure of the range of an investment's performance. When a mutual fund has a high standard deviation, its means its range of performance is wide, implying greatervolatility.

#### SHARPE RATIO

The Sharpe Ratio, named after its founder, the Nobel Laureate William Sharpe, is a measure of risk-adjusted returns. It is calculated using standard deviation and excess return to determine reward per unit of risk.

#### **BFTA**

Beta is a measure of an investment's volatility vis-à-vis the market. Beta of less than 1 means that the security will be less volatile than the market. A beta of greaterthan 1 implies that the security's price will be more volatile than the market.