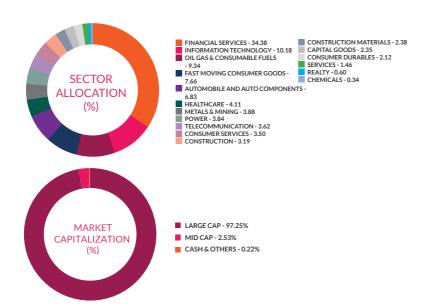

| 100.00%        |

Please refer to page no 121-125, 126, 136,151 for NAV, TER, Riskometer & Statutory

#### **AXIS NIFTY 100 INDEX FUND**

(An Open Ended Index Fund tracking the NIFTY 100 TRI)



INVESTMENT OBJECTIVE: To provide returns before expenses that closely corresponds to the total returns of the NIFTY 100 TRI subject to tracking errors. There is no assurance that the investment objective of the Scheme will be achieved.



DATE OF ALLOTMENT

18th October 2019



MONTHLY AVERAGE 1,656.97Cr.

AS ON 31st March, 2025 1,715.36Cr.



BENCHMARK **NIFTY 100 TRI** 



TRACKING ERROR 0.08%

(As compared to Nifty 100 TRI)

(as on 28th March, 2025)



#### FUND MANAGER

#### Mr. Karthik Kumar

Work experience: 15 years. He has been managing this fund since 3rd August 2023



| l |                                                                         |         |                                                      |         |                                                      |         |                                                      |         |                                                      |                      |
|---|-------------------------------------------------------------------------|---------|------------------------------------------------------|---------|------------------------------------------------------|---------|------------------------------------------------------|---------|------------------------------------------------------|----------------------|
| • |