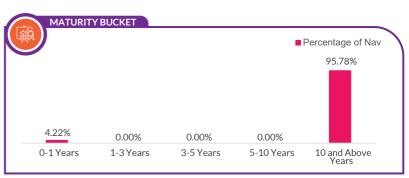

# INDEX

|          | Axis Corporate Bond Fund                                          | 60    |   |
|----------|-------------------------------------------------------------------|-------|---|
|          | Axis Banking & PSU Debt Fund                                      | 62    |   |
|          | Axis Short Duration Fund                                          | 64    |   |
|          | Axis Credit Risk Fund                                             | 66    |   |
|          | Axis Dynamic Bond Fund                                            | 68    |   |
|          | Axis Strategic Bond Fund                                          | 70    |   |
|          | Axis Long Duration Fund                                           | 72    |   |
|          | Axis Gilt Fund                                                    | 73    |   |
|          | Axis Income Advantage Fund of Funds                               | 74    |   |
|          | Axis Nifty AAA Bond Plus SDL Apr 2026 50:50 ETF                   | 76    |   |
|          |                                                                   |       |   |
|          | Axis Nifty AAA Bond Plus SDL Apr 2026 50:50 ETF FOF               | 78    |   |
|          | Axis US Treasury Dynamic Bond ETF Fund of Fund                    | 79    |   |
|          | Axis CRISIL IBX 70:30 CPSE Plus SDL April 2025 Index Fund         | 80    |   |
|          | Axis CRISIL IBX SDL May 2027 Index Fund                           | 81    |   |
|          | Axis Nifty SDL September 2026 Debt Index Fund                     | 83    |   |
|          | Axis Crisil IBX 50:50 Gilt Plus SDL June 2028 Index Fund          | 84    |   |
|          | Axis Crisil IBX 50:50 Gilt Plus SDL September 2027 Index Fund     | 85    |   |
|          | Axis CRISIL IBX SDL June 2034 Debt Index Fund                     | 86    |   |
|          | AXIS CRISIL IBX AAA Bond NBFC Jun 2027 Index Fund                 | 87    |   |
|          | Axis CRISIL-IBX AAA Bond Financial Services - Sep 2027 Index Fund | 88    |   |
|          | Axis CRISIL-IBX AAA Bond NBFC-HFC - JUN 2027 Index Fund           | 89    |   |
| <b>?</b> | Hybrid Funds                                                      |       |   |
|          | Hybrid Outlook                                                    | 90    |   |
|          | Axis Conservative Hybrid Fund                                     | 92    |   |
|          | Axis Equity Savings Fund                                          | 94    |   |
|          | Axis Multi Asset Allocation Fund                                  |       |   |
|          |                                                                   | 96    |   |
|          | Axis Aggressive Hybrid Fund                                       | 98    |   |
|          | Axis Children's Fund                                              | 100   |   |
|          | Axis Balanced Advantage Fund                                      | 102   |   |
|          | Axis Arbitrage Fund                                               | 104   |   |
|          | Axis Retirement Fund - Aggressive Plan                            | 106   |   |
|          | Axis Retirement Fund - Dynamic Plan                               | 108   | 3 |
|          | Axis Retirement Fund - Conservative Plan                          | 110   | ) |
|          | Axis Gold Fund                                                    | 112   | - |
|          | Axis Silver ETF                                                   | 113   | 3 |
|          | Axis Gold ETF                                                     | 114   | ļ |
|          | Axis Silver Fund of Fund                                          | 115   | ; |
|          |                                                                   |       |   |
|          | SIP Performance of Selected Schemes 116                           | - 118 | 3 |
|          |                                                                   | _     |   |
|          | Load Structure And Minimum Investment Amount 119                  | - 120 | ) |
| R        |                                                                   | 4.05  |   |
| ₹        | NAV's                                                             | - 125 |   |
| <b>%</b> | Expense Ratios 126                                                | - 128 | 3 |
|          |                                                                   |       |   |
| Q        | Annexure 129                                                      | - 135 | 5 |
|          |                                                                   |       |   |
| Ůt:      | Product Labeling 136                                              | - 150 | ) |