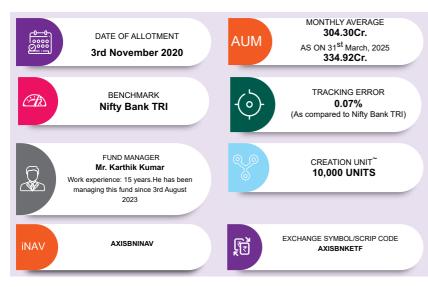

# **HOW TO READ A FACTSHEET**

AXIS BLUECHIP FUND
(An Open-Ended Equity Scheme Predominium state)

 $(\bullet)$ 

5th January 2010

0.71 ti

INVESTMENT OBJECTIVE: To achieve long term capital appreciation by investing in a diversified portfolio predominantly consisting of equity and equity related

- Somma-aceuticata achnology Banks stornobiles Banks Transport Services Cement & the Products hernicats &

AUM or assets under management refers to the recent/ updated cumulative market value of investments managed by a mutual fund or any investmentfirm.

The NAV or the net asset value is the totalasset value per unit of the mutual fund after deducting all related and permissible expenses. The NAV is calculated at the end of every business day. It is the value at which the investor enters or exits the mutual fund.

#### **BENCHMARK**

A group of securities, usually a market index, whose performance is used as a standard or benchmark to measure investment performance of mutual funds, among other investments. Some typical benchmarks include the Nifty, Sensex, BSE200, BSE500, 10-Year Gsec.

#### TRACKING ERROR

Tracking error is a measure of how closely a portfolio follows the index to which it is benchmarked. It is calculated as the standard deviation of the difference between the portfolio and index returns

#### FUND MANAGER

An employee of the asset management company such as a mutual fund or life insurer, who manages investments of the scheme. He is usually part of a larger team of fund managers and research analysts.