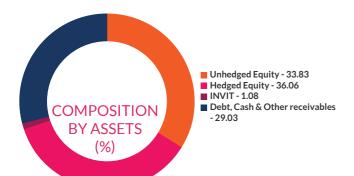

n debt portfolio only. For instruments with put/call options, the put/call data has been taken as the maturity data. This should not be taken as an indication of the returns that maybe generated by the fund and the securities bought by the fund may or may not be held till their respective maturities. The calculation is based on the invested corpus of the debt portfolio.

(An open ended scheme investing in equity, arbitrage and debt)

INVESTMENT OBJECTIVE: The investment objective of the scheme is to provide capital appreciation and income distribution to the investors by using equity and equity related instruments, arbitrage opportunities, and investments in debt and money market instruments. There is no assurance that the investment objective of the Scheme will be achieved.

PORTFOLIO





| ssuer                                                  | Industry/<br>Rating                | Equity<br>Exposure | Derivate<br>Exposure | Net Exposure %<br>of Net Assets |
|--------------------------------------------------------|------------------------------------|--------------------|----------------------|---------------------------------|
| QUITY                                                  |                                    | 69.89%             | -36.06%              | 33.83%                          |
| lank Nifty Index                                       | Index                              | 3.85%              | 0.400/               | 3.85%                           |
| CICI Bank Limited<br>nfosys Limited                    | Banks<br>IT - Software             | 2.96%<