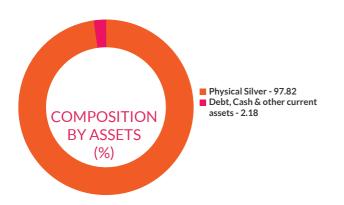

#### HOLDINGS

18.85 18.76 16.41

The holdings or the portfolio is a mutual fund's latest or updated reported statement of investments/ securities. These are usually displayed in terms of percentage to net assets or the rupee value or both. The objective is to give investors an idea of where their money is being invested by the fund manager.