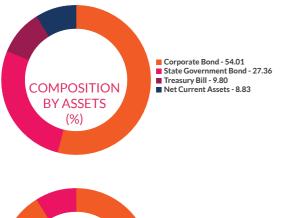

#### RATING PROFILE

Mutual funds invest in securities after evaluating their credit worthiness as disclosed by the ratings. A depiction of the mutual fund in various investments based on their ratings becomes the rating profile of the fund. Typically, this is a feature of debt funds.