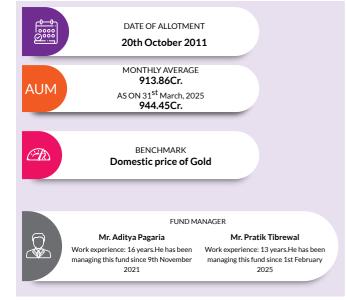

#### FUND MANAGER

An employee of the asset management company such as a mutual fund or life insurer, who manages investments of the scheme. He is usually part of a larger team of fund managers and research analysts.