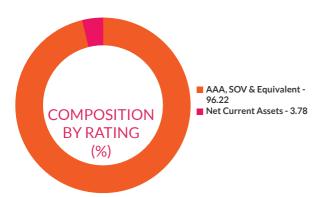

sures in Monthly Factsheets. For instruments with put/call option, the put/call date has been taken as the maturity date. & The yield to maturity given above is based on the portfolio of funds as on date given above. This should not be taken as an indication of the returns that maybe generated by the fund and the securities bought by the fund may or may not be held till their respective maturities. The calculation is based on the invested corpus of the debt portfolio.

## **AXIS DYNAMIC BOND FUND**



FACTSHEET
March 2025

INVESTMENT OBJECTIVE: The scheme will endeavor to generate optimal returns while maintaining liquidity through active management of a portfolio of debt and money market instruments. There is no assurance that the investment objective of the Scheme will be achieved.







| PORTFOLIO                                           |                     |          |
|-----------------------------------------------------|---------------------|----------|
| Instrument Type/ Issuer Name                        | Rating              | % of NAV |
| GOVERNMENT BOND                                     |                     | 52.42%   |
| 7.34% GOI (MD 22/04/2064)                           | Sovereign           | 26.40%   |
| 7.1% GOI (MD 08/04/2034)                            | Sovereign           | 8.76%    |
| 7.18% GOI (MD 14/08/2033)                           | Sovereign           | 6.88%    |
| 7.3% GOI (MD 19/06/2053)                            | Sovereign           | 5.80%    |
| 7.09% GOI (MD 25/11/2074)                           | Sovereign           | 1.88%