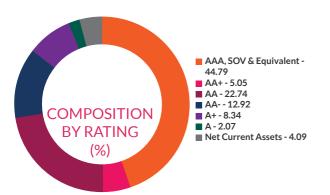

#### RATING PROFILE

Mutual funds invest in securities after evaluating their credit worthiness as disclosed by the ratings. A depiction of the mutual fund in various investments based on their ratings becomes the rating profile of the fund. Typically, this is a feature of debt funds.