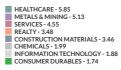

racking the NIFTY NEXT 50 Index)



INVESTMENT OBJECTIVE: To provide returns before expenses that closely corresponds to the total returns of the NIFTY NEXT 50 subject to tracking errors. There is no assurance that the investment objective of the Scheme will be achieved.



DATE OF ALLOTMENT

28th January 2022



MONTHLY AVERAGE 293.05Cr.

AS ON 31st March, 2025 306.38Cr.



BENCHMARK Nifty Next 50 Index TRI



TRACKING ERROR 0.25%

(As compared to Nifty Next 50 TRI)



#### FUND MANAGER Mr. Karthik Kumar

Work experience: 15 years.He has been managing this fund since 3rd August 2023



- FINANCIAL SERVICES 20.54
  FAST MOVING CONSUMER GOODS -
- 11.64

  CAPITAL GOODS 8.88

  CONSUMER SERVICES 8.79

  POWER 8.68

  OIL GAS & CONSUMABLE FUELS
- 6.85

  AUTOMOBILE AND AUTO COMPONENTS -6.37





#### **PERFORMANCE**

(as on 28th March, 2025)

| - |                                                                             | 1 '     | Year                                                 | 3 Years |                                                      | 5 Years |                                                      | Since Inception |                                                      |                      |   |
|---|-----------------------------------------------------------------------------|---------|------------------------------------------------------|---------|------------------------------------------------------|---------|------------------------------------------------------|-----------------|------------------------------------------------------|------------------