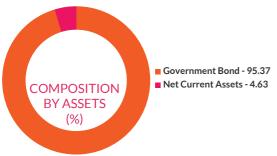

1,206.6958  |
| Quarterly<br>IDCW | Dec 26, 2024   | 2.5000              | 2.5000 | 1,169.3706          | 1,169.2780   | 2.5000              | 2.5000 | 1,180.2810   | 1,180.1734  |
|                   | Sep 25, 2024   | 2.5000              | 2.5000 | 1,175.8347          | 1,173.7880   | 2.5000              | 2.5000 | 1,185.4649   | 1,183.3867  |

# **AXIS GILT FUND**

(An open ended debt scheme investing in government securities across maturity. A relatively high interest rate risk and relatively low credit Risk.)



100.00%

INVESTMENT OBJECTIVE: The Scheme will aim to generate credit risk-free returns through investments in sovereign securities issued by the Central Government and/or State Government. There is no assurance that the investment objective of the Scheme will be achieved.









| ENTRY & EX  | IT LOAD |  |
|-------------|---------|--|
| Entry Load: | NA      |  |
| Exit Load:  | Nil     |  |

\*As per AMFI Best Practices Guidelines Circular No. 88 / 2020 - 21-Additional Disclosures in Monthly Factsheets. For instruments with put/Call option, the put/call date has been taken as the maturity date.  $^{\&}$  The yield to maturity given above is based on the portfolio of funds as on date given above. This should not be taken as an indication of the returns that maybe generated by the fund and the securities bought by the fund may or may not be held till their respective maturities. The calculation is based on the invested corpus of the debt portfolio.

| PORTFOLIO                             |           |          |
|---------------------------------------|----