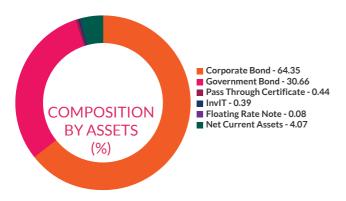

#### HOLDINGS

18.85 18.76 16.41

The holdings or the portfolio is a mutual fund's latest or updated reported statement of investments/ securities. These are usually displayed in terms of percentage to net assets or the rupee value or both. The objective is to give investors an idea of where their money is being invested by the fund manager.