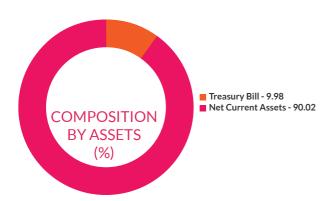

#### HOLDINGS

18.85 18.76 16.41

The holdings or the portfolio is a mutual fund's latest or updated reported statement of investments/ securities. These are usually displayed in terms of percentage to net assets or the rupee value or both. The objective is to give investors an idea of where their money is being invested by the fund manager.