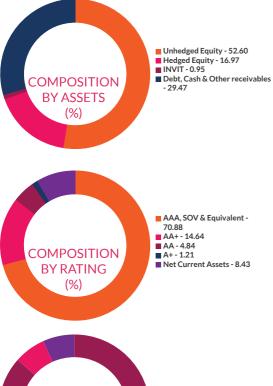

NC<br>NIFTY 50 Hybrid C                                                               | HMARK                                                                             | 50                                                                                 |
|         | BENC<br>NIFTY 50 Hybrid C<br>In<br>STATISTICAL ME.<br>Standard Dev<br>Beta              | HMARK omposite Debt 50: dex  ASURES (3 YEARS) viation - 8.31% - 1.09 tio** - 0.65 | 50                                                                                 |
|         | BENC<br>NIFTY 50 Hybrid C<br>In<br>STATISTICAL ME.<br>Standard Dev<br>Beta<br>Sharpe Ra | HMARK omposite Debt 50: dex  ASURES (3 YEARS) viation - 8.31% - 1.09 tio** - 0.65 | 50                                                                                 |



**MARKET** 

**CAPITALIZATION** 

(%)

■ LARGE CAP - 86.55%

■ MID CAP - 6.75%

■ SMALL CAP - 6.70%

| PORTFOLIO                                                               |                                     |                    |                      |                                 |
|-------------------------------------------------------------------------|-------------------------------------|--------------------|----------------------|---------------------------------|
|                                                                         |                                     |                    |                      |                                 |
|                                                                         |                                     |