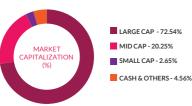

#### HOLDINGS

18.85 18.76 16.41

The holdings or the portfolio is a mutual fund's latest or updated reported statement of investments/ securities. These are usually displayed in terms of percentage to net assets or the rupee value or both. The objective is to give investors an idea of where their money is being invested by the fund manager.