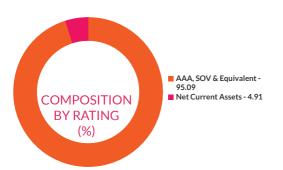

LAY DURATION*  2.02 years                                                              | *in case of semi annual<br>YTM, it will be<br>annualised |

| FUND M                                                                                                         | ANAGER                                                                                             |
|----------------------------------------------------------------------------------------------------------------|----------------------------------------------------------------------------------------------------|
| Mr. Aditya Pagaria<br>Work experience: 16 years. He has been<br>managing this fund since 27th February<br>2023 | Mr. Sachin Jain Work experience: 11 years. He has been managing this fund since 27th February 2023 |





| ENTRY & EX  | T LOAD |  |
|-------------|--------|--|
| Entry Load: | NA     |  |
| Exit Load:  | Nil    |  |

| PORTFOLIO                             |           |          |
|---------------------------------------|-----------|----------|
| Instrument Type/ Issuer Name          | Rating    | % of NAV |
| GOVERNMENT BOND                       |           | 48.89%   |
| 7.38% GOI (MD 20/06/2027)             | Sovereign | 48.89%   |
| STATE GOVERNMENT BOND                 |           | 46.20%   |
| 7.33% Maharashtra SDL (MD 13/09/2027) | Sovereign | 30.83%   |
| 7.23% Tamilnadu SDL (MD 14/06/2027)   | Sovereign | 13.84%   |
| 7.18% Tamilnadu SDL (MD 26/07/2027)   | Sovereign | 1.54%    |
| NET CURRENT ASSETS                    |           | 4.91%    |
| GRAND TOTAL