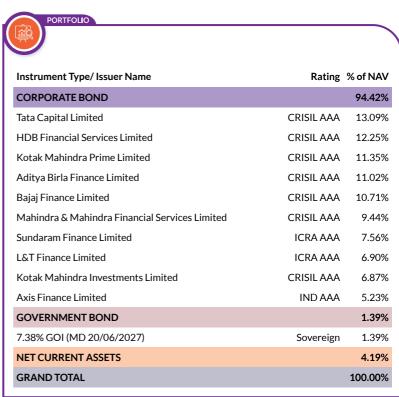

#### HOLDINGS

18.85 18.76 16.41

The holdings or the portfolio is a mutual fund's latest or updated reported statement of investments/ securities. These are usually displayed in terms of percentage to net assets or the rupee value or both. The objective is to give investors an idea of where their money is being invested by the fund manager.