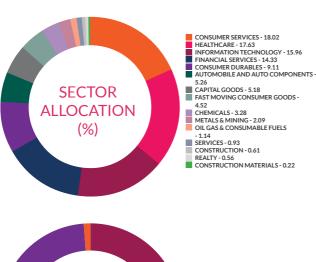

#### HOLDINGS

18.85 18.76 16.41

The holdings or the portfolio is a mutual fund's latest or updated reported statement of investments/ securities. These are usually displayed in terms of percentage to net assets or the rupee value or both. The objective is to give investors an idea of where their money is being invested by the fund manager.