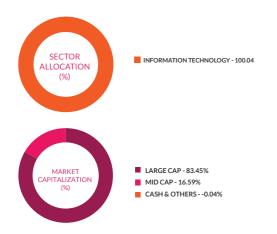

|                                       |



#### **ENTRY & EXIT LOAD**

Entry Load: NA

Exit Load: If redeemed or switched out within 7 days from the date of allotment: 0.25%, If redeemed / switched out after 7 days from the date of allotment: Nil

Annualised tracking error is calculated based on daily rolling returns for the last 12 months



Please refer to page no 121-125, 126, 136,151 for NAV, TER, Riskometer & Statutory

100.00%

**GRAND TOTAL** 

## **AXIS NIFTY IT INDEX FUND**

(An Open Ended Index Fund tracking the NIFTY IT TRI)



INVESTMENT OBJECTIVE: To provide returns before expenses that corresponds to the total returns of the NIFTY IT TRI subject to tracking errors. There can be no assurance or guarantee that the investment objective of the Scheme will be achieved.





| Instrument Type/Issuer<br>Name                | Industry      | % of<br>NAV |
|-----------------------------------------------|---------------|-------------|
| EQUITY                                        |               | 100.02%     |
| Infosys Limited                               | IT - Software | 27.70%      |
| Tata Consultancy Services<br>Limited          | IT - Software | 23.43%      |
| HCL Technologies Limited                      | IT - Software | 10.75%      |
| Tech Mahindra Limited                         | IT - Software | 9.42%       |
| Wipro Limited                                 | IT - Software | 7.80%       |
| Persistent Systems Limited                    | IT - Software | 6.15%       |
| Coforge Limited                               | IT - Software | 5.65%