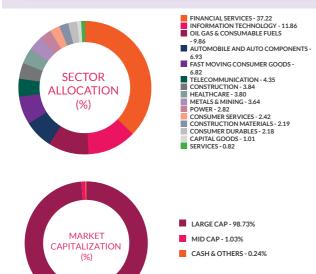

chnology Automobiles

Pharmaceuticals &

Pharmaceuticals & Biotechnology Insurance Healthcare Services

Agricultural Food & other Products

#### **AXIS NIFTY 50 INDEX FUND**

(An Open Ended Index Fund tracking the NIFTY 50 Index)

**FACTSHEET** March 2025

INVESTMENT OBJECTIVE: To provide returns before expenses that closely corresponds to the total returns of the NIFTY 50 subject to tracking errors. There is no assurance that the investment objective of the Scheme will be achieved.



DATE OF ALLOTMENT 3rd December 2021

**AUM** 

MONTHLY AVERAGE 620.88Cr.

AS ON 31st March, 2025 648.61Cr.



BENCHMARK Nifty 50 TRI



TRACKING ERROR 0.09% (As compared to Nifty 50 TRI)



#### FUND MANAGER

Mr. Karthik Kumar

Work experience: 15 years. He has been managing this fund since 3rd August 2023



### **PERFORMANCE**

#### (as on 28th March, 2025)

|                                                                     | 1       | Year                                                 | 3 Y     | 'ears                                                | 5 Y     | 'ears                                                | Since I | nception                                             |                   |
|---------------------------------------------------------------------|---------|------------------------------------------------------|---------|------------------------------------------------------|---------|------------------------------------------------------|---------|------------------------------------------------------|-------------------|
| Period