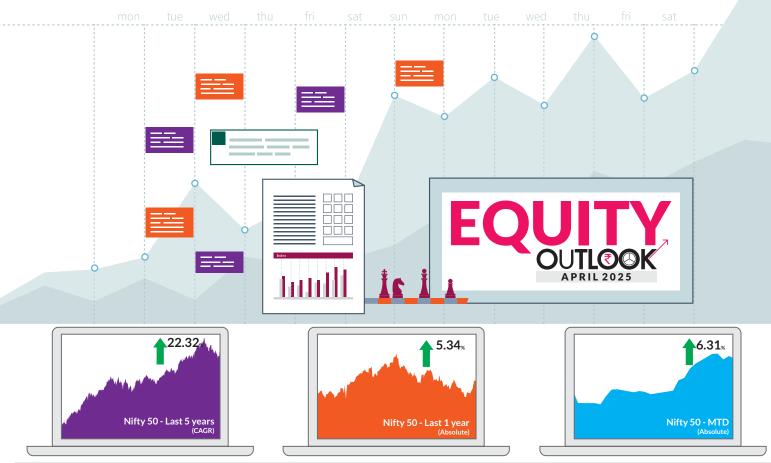

#### **QUICK TAKE**

Markets do remain overvalued across the investment part of the economy and we may see normalisation in some of these segments.

We remain bullish on equities from a medium to long term perspective. Investors are suggested to have their asset allocation plan based on one's risk appetite and future goals in life.

#### **KEY HIGHLIGHTS**

March was a month of RRR – Rise, Recover and Return of foreign inflows albeit to a small extent. Earlier in the month, investor sentiment remained cautious due to lingering concerns about the potential impact of the tariffs by the US and their consequences globally. However, sentiment improved after the US Federal Reserve indicated two rate cuts this year.