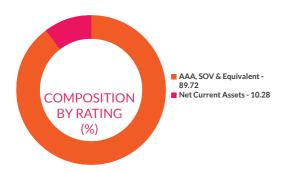

TIVE: The investment objective of the scheme is to provide investment returns before fees and expenses that closely corresponds to the total returns of the securities as represented by the CRISIL-IBX AAA NBFC-HFC Index-Jun 2027, subject to tracking error. There is no assurance that the investment objective of the Scheme will be achieved.





The DIRF score for Axis CRISIL-IBX AAA Bond NBFC-HFC-Jun27 Index Fund is 50.18%.

| COMPOSITION<br>BY ASSETS<br>(%) | ■ Corporate Bond - 78.59<br>■ Government Bond - 11.13<br>■ Net Current Assets - 10.28 |
|---------------------------------|---------------------------------------------------------------------------------------|
|                                 |                                                                                       |





Since the Scheme has not completed Six Months, performance details for the Scheme are not provided. Since the fund has not completed 1-year annualized tracking difference is taken from the launch date of the scheme. The tracking difference may look optically elevated on account of deployment during the first few days of the scheme. This effect is transitionary in nature and normalizes as the fund completes 1 year since fund launch.

| Find Name                                               | Data        | Tracking Difference(%) (Annualised) |        |        |         |                 |  |
|---------------------------------------------------------|-------------|-------------------------------------|--------|--------|---------|-----------------|--|
| Fund Name