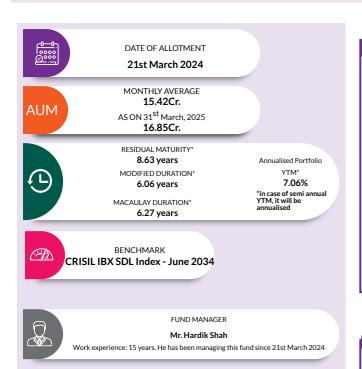

| 3 year | 5 year | 10 year | Since Inception |  |
| Axis CRISIL IBX 50:50 Gilt Plus SDL September 2027 Index Fund | 28-Mar-2025 | -0.42                               | -      | -      | -       | -0.46           |  |

# **AXIS CRISIL IBX SDL JUNE 2034 DEBT INDEX FUND**

(An open-ended Target Maturity index fund investing in constituents of CRISIL IBX SDL Index – June 2034. A Relatively High Interest Rate Risk and Relatively Low Credit Risk)



INVESTMENT OBJECTIVE: The investment objective of the scheme is to provide investment returns corresponding to the total returns of the securities as represented by the CRISIL IBX SDL Index-June 2034 before expenses, subject to tracking errors. There is no assurance that the investment objective of the Scheme will be achieved.



| COMPOSITION BY ASSETS (%) |
|---------------------------|
|---------------------------|





| PORTFOLIO                               |           |          |
|-----------------------------------------|-----------|----------|
| Instrument Type/ Issuer Name            | Rating    | % of NAV |
| STATE GOVERNMENT BOND                   |           | 95.05%   |
| 7.49% Tamilnadu SDL (MD 24/04/2034)     | Sovereign | 30.74%   |
| 7.72% Maharashtra SDL (MD 25/05/2034)   | Sovereign | 29.94%   |
| 7.42% Tamilnadu SDL (MD 03/04/2034)     | Sovereign | 21.42%   |
| 7.44% Karnataka SDL (MD 28/02/2034)     | Sovereign | 5.99%    |
| 7.44% Tamilnadu SDL (MD 05/06/2034)     | Sovereign | 3.82%    |
| 7.9% Andhra Pradesh SDL (MD 01/06/2034) | Sovereign | 3.14%    |
| NET CURRENT ASSETS