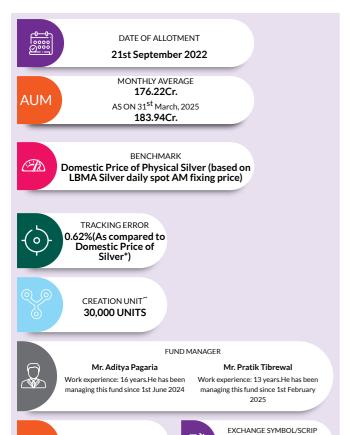

#### TRACKING ERROR

Tracking error is a measure of how closely a portfolio follows the index to which it is benchmarked. It is calculated as the standard deviation of the difference between the portfolio and index returns