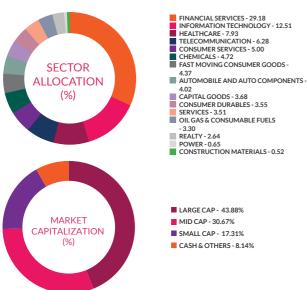

| 5 889                   |
|                                                        |                                       | 5.889<br><b>10.41</b> 9 |

Please refer to page no 121-125, 126, 136, 151 for NAV, TER, Riskometer & Statutory Details.

### **AXIS MOMENTUM FUND**

(An open-ended equity scheme following the momentum theme)



INVESTMENT OBJECTIVE: The Scheme aims to provide long-term capital growth from an actively managed diversified portfolio of equity & equity-related securities of companies that exhibit strong momentum. The selection of securities will be based on a quantitative model that will aim to maximize momentum exposure based on various parameters. There is no assurance that the investment objective of the scheme will be achieved.







Since the Scheme has not completed Six Months, performance details for the Scheme are not provided.

| EQUITY  91.85  ICICI Bank Limited Banks Bharti Airtel Limited BSE Limited Telecom - Services BSE Limited Capital Markets Mahindra & Mahindra Limited Divi's Laboratories Limited Pharmaceuticals & Biotechnology Commercial