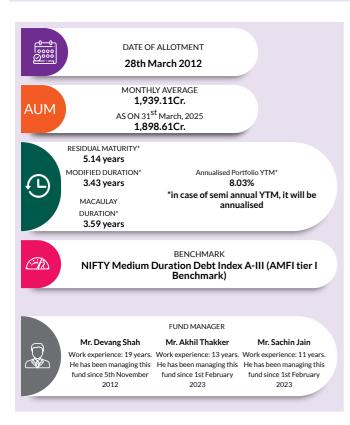

# **HOW TO READ A FACTSHEET**

AXIS BLUECHIP FUND
(An Open-Ended Equity Scheme Predominium state)

 $(\bullet)$ 

5th January 2010

0.71 ti

INVESTMENT OBJECTIVE: To achieve long term capital appreciation by investing in a diversified portfolio predominantly consisting of equity and equity related

(3 YEARS) dard Deviation - 13.85% Beta - 0.95

NIFTY Larsen & Toubro Lir

Zomato Limite Avenue Super NTPC Limited

92.92% 9.69% 8.82%

5.08% 4.35% 4.35% 4.35% 4.35% 4.35% 4.35% 4.35% 4.35% 4.35% 4.35% 4.35% 4.35% 4.35% 4.35% 4.35% 4.35% 4.35% 4.35% 4.35% 4.35% 4.35% 4.35% 4.35% 4.35% 4.35% 4.35% 4.35% 4.35% 4.35% 4.35% 4.35% 4.35% 4.35% 4.35% 4.35% 4.35% 4.35% 4.35% 4.35% 4.35% 4.35% 4.35% 4.35% 4.35% 4.35% 4.35% 4.35% 4.35% 4.35% 4.35% 4.35% 4.35% 4.35% 4.35% 4.35% 4.35% 4.35% 4.35% 4.35% 4.35% 4.35% 4.35% 4.35% 4.35% 4.35% 4.35% 4.35% 4.35% 4.35% 4.35% 4.35% 4.35% 4.35% 4.35% 4.35% 4.35% 4.35% 4.35% 4.35% 4.35% 4.35% 4.35% 4.35% 4.35% 4.35% 4.35% 4.35% 4.35% 4.35% 4.35% 4.35% 4.35% 4.35% 4.35% 4.35% 4.35% 4.35% 4.35% 4.35% 4.35% 4.35% 4.35% 4.35% 4.35% 4.35% 4.35% 4.35% 4.35% 4.35% 4.35% 4.35% 4.35% 4.35% 4.35% 4.35% 4.35% 4.35% 4.35% 4.35% 4.35% 4.35% 4.35% 4.35% 4.35% 4.35% 4.35% 4.35% 4.35% 4.35% 4.35% 4.35% 4.35% 4.35% 4.35% 4.35% 4.35% 4.35% 4.35% 4.35% 4.35% 4.35% 4.35% 4.35% 4.35% 4.35% 4.35% 4.35% 4.35% 4.35% 4.35% 4.35% 4.35% 4.35% 4.35% 4.35% 4.35% 4.35% 4.35% 4.35% 4.35% 4.35% 4.35% 4.35% 4.35% 4.35% 4.35% 4.35% 4.35% 4.35% 4.35% 4.35% 4.35% 4.35% 4.35% 4.35% 4.35% 4.35% 4.35% 4.35% 4.35% 4.35% 4.35% 4.35% 4.35% 4.35% 4.35% 4.35% 4.35% 4.35% 4.35% 4.35% 4.35% 4.35% 4.35% 4.35% 4.35% 4.35% 4.35% 4.35% 4.35% 4.35% 4.35% 4.35% 4.35% 4.35% 4.35% 4.35% 4.35% 4.35% 4.35% 4.35% 4.35% 4.35% 4.35% 4.35% 4.35% 4.35% 4.35% 4.35% 4.35% 4.35% 4.35% 4.35% 4.35% 4.35% 4.35% 4.35% 4.35% 4.35% 4.35% 4.35% 4.35% 4.35% 4.35% 4.35% 4.35% 4.35% 4.35% 4.35% 4.35% 4.35% 4.35% 4.35% 4.35% 4.35% 4.35% 4.35% 4.35% 4.35% 4.35% 4.35% 4.35% 4.35% 4.35% 4.35% 4.35% 4.35% 4.35% 4.35% 4.35% 4.35% 4.35% 4.35% 4.35% 4.35% 4.35% 4.35% 4.35% 4.35% 4.35% 4.35% 4.35% 4.35% 4.35% 4.35% 4.35% 4.35% 4.35% 4.35% 4.35% 4.35% 4.35% 4.35% 4.35% 4.35% 4.35% 4.35% 4.35% 4.35% 4.35% 4.35% 4.35% 4.35% 4.35% 4.35% 4.35% 4.35% 4.35% 4.35% 4.35% 4.35% 4.35% 4.35% 4.35% 4.35% 4.35% 4.35% 4.35% 4.35% 4.35% 4.35% 4.35% 4.35% 4.35% 4.35% 4.35% 4.35% 4.35% 4.35% 4.35% 4.35% 4.35% 4.35% 4.35% 4.35% 4.35% 4.35% 4.35% 4.35% 4.35% 4.35% 4.35% 4.35% 4.35% 4.35% 4.35% 4.35% 4.35% 4.35% 4.35%

- Somma-aceuticata achnology Banks stornobiles Banks Transport Services Cement & the Products hernicats &

AUM or assets under management refers to the recent/ updated cumulative market value of investments managed by a mutual fund or any investmentfirm.

#### HOLDINGS

18.85 18.76 16.41

The holdings or the portfolio is a mutual fund's latest or updated reported statement of investments/ securities. These are usually displayed in terms of percentage to net assets or the rupee value or both. The objective is to give investors an idea of where their money is being invested by the fund manager.

#### YIELD TO MATURITY

**EXIT LOAD** 

The Yield to Maturity or the YTM is the rate of returnanticipated on a bond if helduntil maturity. YTM is expressed as an annual rate. The YTM factors in the bond's current market price, par alue, coupon interest rate and time to maturity.

#### MODIFIED DURATION

Modified duration is the price sensitivity and the percentage change in price for a unit change in yield.

#### RATING PROFILE

Mutual funds invest in securities after evaluating their credit worthiness as disclosed by the ratings. A depiction of the mutual fund in various investments based on their ratings becomes the rating profile of the fund. Typically, this is a feature of debt funds.

#### FUND MANAGER

An employee of the asset management company such as a mutual fund or life insurer, who manages investments of the scheme. He is usually part of a larger team of fund managers and research analysts.