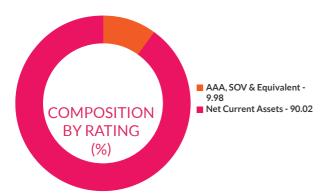

#### RATING PROFILE

Mutual funds invest in securities after evaluating their credit worthiness as disclosed by the ratings. A depiction of the mutual fund in various investments based on their ratings becomes the rating profile of the fund. Typically, this is a feature of debt funds.