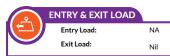

#### MINIMUM ADDITIONAL AMOUNT

This is the minimum investment amount for anexisting investor in a mutual fund scheme.

Exit load is charged at the time an investor redeems the units of a

mutual fund. The exit load is deducted from the prevailing NAV at the time of redemption. For instance, if the NAV is₹ 100 and the exit load is 1%, the edemption price would be ₹ 99 Per Unit.