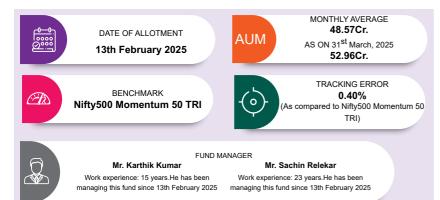

| Gas                            | 0.53%    |
| Other Domestic Equity (Less than 0.50% of the corpus)    |                                | 3.05%    |
| DEBT, CASH & OTHER CURRENT ASSETS                        |                                | 0.33%    |
| AUULIU                                                   |                                |          |

Please refer to page no 121-125, 126, 136,151 for NAV, TER, Riskometer & Statutory Details.

## **AXIS NIFTY500 MOMENTUM 50 INDEX FUND**

(An Open-Ended Index Fund tracking Nifty500 Momentum 50 TRI)



INVESTMENT OBJECTIVE: To provide returns before expenses that correspond to the Nifty500 Momentum 50 TRI subject to tracking errors. There is no assurance that the investment objective of the scheme will be achieved.









Exit Load: If redeemed/ switched out within 15 days from the date of allotment: 0.25%, If redeemed/ switched out after 15 days from the date of allotment: Nil

Since the fund has not completed 1-year, tracking error is taken from the launch date of the scheme.

The tracking error may look optically elevated on account of deployment during the first few days of the scheme. This effect is transitionary in nature and normalizes as the fund completes 1 year since fund launch.

| EQUITY    Pharmaceuticals   Sictechnology   Sictem   Sict | PORTFOLIO                                                              |                 |          |
|-----------------------------------------------------------------------------------------------------------------------------------------------------