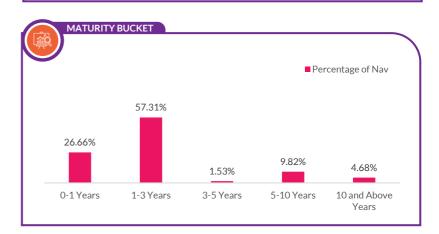

| Sovereign   | 0.02    |
| STATE GOVERNMENT BOND                                  |             | 3.22    |
| 7.18% Tamilnadu SDL (MD 27/08/2036)                    | Sovereign   | 3.22    |
| NVIT                                                   |             | 0.97    |
| Capital Infra Trust                                    |             | 0.50    |
| ndus Infra Trust                                       |             | 0.47    |
| FLOATING RATE NOTE                                     |             | 0.16    |
| SK Finance Limited                                     | CRISIL AA-  | 0.16    |
| NET CURRENT ASSETS                                     |             | 3.57    |
| GRAND TOTAL                                            |             | 100.00  |





(as on 28th March, 2025)

|                                                               |         | 1 Year                                         |         | 3 Years                                        |         | 5 Years                                  |         | Since Inception                                |                      |
|---------------------------------------------------------------|---------|------------------------------------------------|---------|------------------------------------------------|---------|------------------------------------------|---------|------------------------------------------------|----------------------|
| Period                                                        | CAGR(%) | Current Value of<br>Investment of<br>₹10,000/- | CAGR(%)