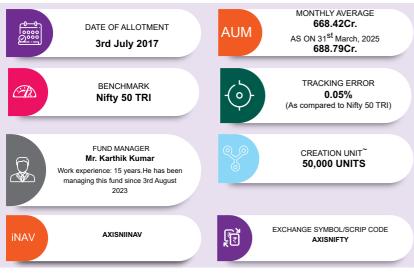

# **HOW TO READ A FACTSHEET**

AXIS BLUECHIP FUND
(An Open-Ended Equity Scheme Predominium state)

 $(\bullet)$ 

5th January 2010

0.71 ti

INVESTMENT OBJECTIVE: To achieve long term capital appreciation by investing in a diversified portfolio predominantly consisting of equity and equity related

- Somma-aceuticata achnology Banks stornobiles Banks Transport Services Cement & the Products hernicats &

AUM or assets under management refers to the recent/ updated cumulative market value of investments managed by a mutual fund or any investmentfirm.

The NAV or the net asset value is the totalasset value per unit of the mutual fund after deducting all related and permissible expenses. The NAV is calculated at the end of every business day. It is the value at which the investor enters or exits the mutual fund.

#### **BENCHMARK**

A group of securities, usually a market index, whose performance is used as a standard or benchmark to measure investment performance of mutual funds, among other investments. Some typical benchmarks include the Nifty, Sensex, BSE200, BSE500, 10-Year Gsec.

#### TRACKING ERROR

Tracking error is a measure of how closely a portfolio follows the index to which it is benchmarked. It is calculated as the standard deviation of the difference between the portfolio and index returns

#### FUND MANAGER

An employee of the asset management company such as a mutual fund or life insurer, who manages investments of the scheme. He is usually part of a larger team of fund managers and research analysts.