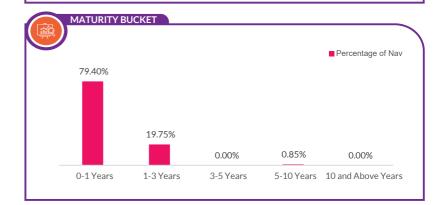

#### HOLDINGS

18.85 18.76 16.41

The holdings or the portfolio is a mutual fund's latest or updated reported statement of investments/ securities. These are usually displayed in terms of percentage to net assets or the rupee value or both. The objective is to give investors an idea of where their money is being invested by the fund manager.