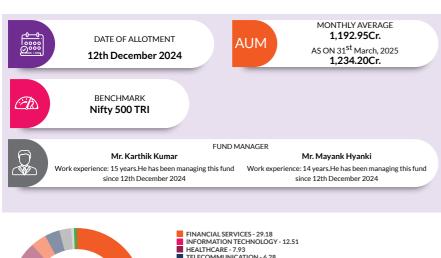

| 5 889                   |
|                                                        |                                       | 5.889<br><b>10.41</b> 9 |

Please refer to page no 121-125, 126, 136, 151 for NAV, TER, Riskometer & Statutory Details.

### **AXIS MOMENTUM FUND**

(An open-ended equity scheme following the momentum theme)



INVESTMENT OBJECTIVE: The Scheme aims to provide long-term capital growth from an actively managed diversified portfolio of equity & equity-related securities of companies that exhibit strong momentum. The selection of securities will be based on a quantitative model that will aim to maximize momentum exposure based on various parameters. There is no assurance that the investment objective of the scheme will be achieved.







Since the Scheme has not completed Six Months, performance details for the Scheme are not provided.

| EQUITY  91.85  ICICI Bank Limited Banks Bharti Airtel Limited BSE Limited Telecom - Services BSE Limited Capital Markets Mahindra & Mahindra Limited Divi's Laboratories Limited Pharmaceuticals & Biotechnology Commercial