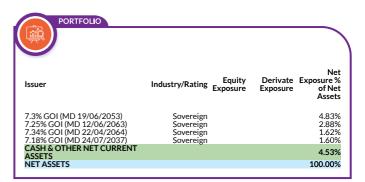

#### HOLDINGS

18.85 18.76 16.41

The holdings or the portfolio is a mutual fund's latest or updated reported statement of investments/ securities. These are usually displayed in terms of percentage to net assets or the rupee value or both. The objective is to give investors an idea of where their money is being invested by the fund manager.