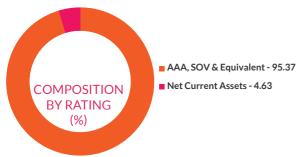

206.6958  |
| Quarterly<br>IDCW | Dec 26, 2024   | 2.5000              | 2.5000 | 1,169.3706          | 1,169.2780   | 2.5000              | 2.5000 | 1,180.2810   | 1,180.1734  |
|                   | Sep 25, 2024   | 2.5000              | 2.5000 | 1,175.8347          | 1,173.7880   | 2.5000              | 2.5000 | 1,185.4649   | 1,183.3867  |

# **AXIS GILT FUND**

(An open ended debt scheme investing in government securities across maturity. A relatively high interest rate risk and relatively low credit Risk.)



100.00%

INVESTMENT OBJECTIVE: The Scheme will aim to generate credit risk-free returns through investments in sovereign securities issued by the Central Government and/or State Government. There is no assurance that the investment objective of the Scheme will be achieved.









| ENTRY & EX  | IT LOAD |  |
|-------------|---------|--|
| Entry Load: | NA      |  |
| Exit Load:  | Nil     |  |

\*As per AMFI Best Practices Guidelines Circular No. 88 / 2020 - 21-Additional Disclosures in Monthly Factsheets. For instruments with put/Call option, the put/call date has been taken as the maturity date.  $^{\&}$  The yield to maturity given above is based on the portfolio of funds as on date given above. This should not be taken as an indication of the returns that maybe generated by the fund and the securities bought by the fund may or may not be held till their respective maturities. The calculation is based on the invested corpus of the debt portfolio.

| PORTFOLIO                             |           |          |
|---------------------------------------|------