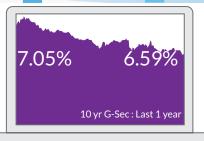

10,665                                               | NA      | NA                                                   | NA      | NA                                                   | 12.54%  | 13,288                                               |                      |



Subscriptions received in any form either lump-sum / switch-ins / fresh registration of Systematic Investment Plan (SIP) / Systematic Transfer Plan (STP) / existing SIP / STP or such other special product (where Axis NASDAQ 100 Fund of Fund and Axis US Treasury Dynamic Bond ETF Fund of Fund is the target scheme) are being temporarily suspended after the applicable cut off timing (i.e. 3.00 pm) on March 28, 2024 (Considering that March 29, 2024, March 30, 2024, March 31, 2024 being Non-Business days for the scheme).









#### **QUICK TAKE**

- Start of a shallow rate cycle post February cuts.
- Investors should add duration with every rise in yields, as yield upside limited.
- Mix of 10-year maturity and 1-5-year corporate bonds are best strategies to invest in the current macro environment.
- Selective Credits continue to remain attractive from a risk reward perspective given the improving macro fundamentals.

After a fall in February, US Treasury yields ended flat in March amid concerns over the impending US slowdown as a result of the tariffs implemented by the US. In India, the 10-year government bond yields fell 13 basis points given liquidity infusion by the central bank, receding inflation numbers and expectations of interest rate cuts.

#### **Key Market Events**

**RBI infuses liquidity, cou