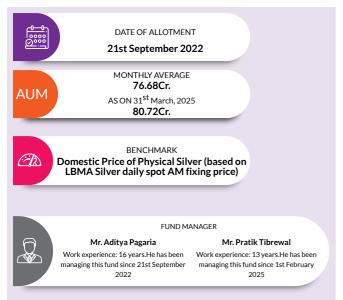

e sustainer | d in future. Differe                                 | ent plans have | different expense                                    | structure. Ad<br>ebruary 2025 | itya Pagaria is ma<br>and he manages 5               | naging the sch | eme since 1st Jun<br>xis Mutual Fund . I             | Please refer         |

Please refer to page no 121-125, 126, 136,151 for NAV, TER, Riskometer & Statutory Details.





~w.e.f from July 24th 2020 Annualised tracking error is calculated based on daily rolling returns for the last 12 months.

### **AXIS SILVER FUND OF FUND**

(An open ended Fund of Fund scheme investing in Axis Silver ETF)



INVESTMENT OBJECTIVE: To track returns generated by Axis Silver ETF. There is no assurance that the investment objective of the Scheme will be achieved.





| Instrument Type/ Issuer Name      | % of NA\ |
|-----------------------------------|----------|
| EXCHANGE TRADED FUND              | 99.19%   |
| Axis Silver ETF                   | 99.199   |
| DEBT, CASH & OTHER CURRENT ASSETS | 0.819    |
| GRAND TOTAL                       | 100.009  |

|                                                                                                             | 1       | Year                                                 | 3 \     | Years                                                | 5 \     | Years                                                | Since I | nception                                             |           |
|-------------------------------------------------------------------------------------------------------------|------