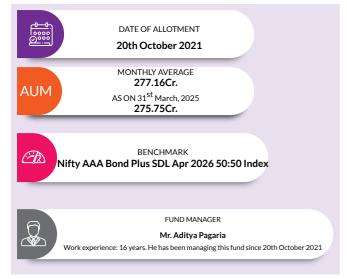

# INDEX

|          | Axis Corporate Bond Fund                                          | 60    |   |
|----------|-------------------------------------------------------------------|-------|---|
|          | Axis Banking & PSU Debt Fund                                      | 62    |   |
|          | Axis Short Duration Fund                                          | 64    |   |
|          | Axis Credit Risk Fund                                             | 66    |   |
|          | Axis Dynamic Bond Fund                                            | 68    |   |
|          | Axis Strategic Bond Fund                                          | 70    |   |
|          | Axis Long Duration Fund                                           | 72    |   |
|          | Axis Gilt Fund                                                    | 73    |   |
|          | Axis Income Advantage Fund of Funds                               | 74    |   |
|          | Axis Nifty AAA Bond Plus SDL Apr 2026 50:50 ETF                   | 76    |   |
|          |                                                                   |       |   |
|          | Axis Nifty AAA Bond Plus SDL Apr 2026 50:50 ETF FOF               | 78    |   |
|          | Axis US Treasury Dynamic Bond ETF Fund of Fund                    | 79    |   |
|          | Axis CRISIL IBX 70:30 CPSE Plus SDL April 2025 Index Fund         | 80    |   |
|          | Axis CRISIL IBX SDL May 2027 Index Fund                           | 81    |   |
|          | Axis Nifty SDL September 2026 Debt Index Fund                     | 83    |   |
|          | Axis Crisil IBX 50:50 Gilt Plus SDL June 2028 Index Fund          | 84    |   |
|          | Axis Crisil IBX 50:50 Gilt Plus SDL September 2027 Index Fund     | 85    |   |
|          | Axis CRISIL IBX SDL June 2034 Debt Index Fund                     | 86    |   |
|          | AXIS CRISIL IBX AAA Bond NBFC Jun 2027 Index Fund                 | 87    |   |
|          | Axis CRISIL-IBX AAA Bond Financial Services - Sep 2027 Index Fund | 88    |   |
|          | Axis CRISIL-IBX AAA Bond NBFC-HFC - JUN 2027 Index Fund           | 89    |   |
| <b>?</b> | Hybrid Funds                                                      |       |   |
|          | Hybrid Outlook                                                    | 90    |   |
|          | Axis Conservative Hybrid Fund                                     | 92    |   |
|          | Axis Equity Savings Fund                                          | 94    |   |
|          | Axis Multi Asset Allocation Fund                                  |       |   |
|          |                                                                   | 96    |   |
|          | Axis Aggressive Hybrid Fund                                       | 98    |   |
|          | Axis Children's Fund                                              | 100   |   |
|          | Axis Balanced Advantage Fund                                      | 102   |   |
|          | Axis Arbitrage Fund                                               | 104   |   |
|          | Axis Retirement Fund - Aggressive Plan                            | 106   |   |
|          | Axis Retirement Fund - Dynamic Plan                               | 108   | 3 |
|          | Axis Retirement Fund - Conservative Plan                          | 110   | ) |
|          | Axis Gold Fund                                                    | 112   | - |
|          | Axis Silver ETF                                                   | 113   | 3 |
|          | Axis Gold ETF                                                     | 114   | ļ |
|          | Axis Silver Fund of Fund                                          | 115   | ; |
|          |                                                                   |       |   |
|          | SIP Performance of Selected Schemes 116                           | - 118 | 3 |
|          |                                                                   | _     |   |
|          | Load Structure And Minimum Investment Amount 119                  | - 120 | ) |
| R        |                                                                   | 4.05  |   |
| ₹        | NAV's                                                             | - 125 |   |
| <b>%</b> | Expense Ratios 126                                                | - 128 | 3 |
|          |                                                                   |       |   |
| Q        | Annexure 129                                                      | - 135 | 5 |
|          |                                                                   |       |   |
| Ůt:      | Product Labeling 136                                              | - 150 | ) |