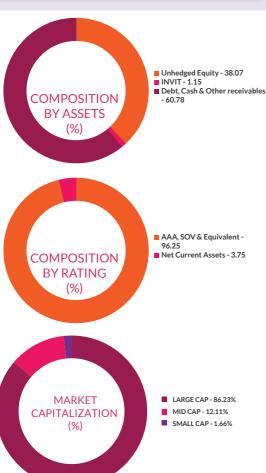

#### RATING PROFILE

Mutual funds invest in securities after evaluating their credit worthiness as disclosed by the ratings. A depiction of the mutual fund in various investments based on their ratings becomes the rating profile of the fund. Typically, this is a feature of debt funds.