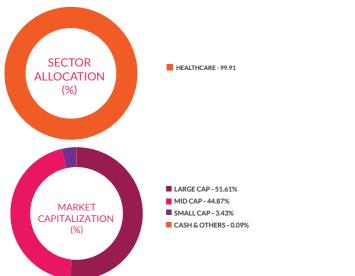

25-Mar-<br>21        |
| Nifty 50 TRI<br>(Additional<br>Benchmark) | 6.65%   | 10,665                                               | 11.77%  | 13,956                                               | NA      | NA                                                   | 14.50%   | 17,212                                               |                      |



### **AXIS NIFTY HEALTHCARE ETF**

(NSE Symbol: AXISHCETF, BSE Scrip Code: 543348)
(An Open Ended Exchange Traded Fund tracking NIFTY Healthcare Index)



INVESTMENT OBJECTIVE: The investment objective of the Scheme is to provide returns before expenses that closely correspond to the total returns of the NIFTY Healthcare Index subject to tracking errors. There is no assurance that the investment objective of the Scheme will be achieved.





|   | PERI                                      | FORMANCE (as on 28th March, 202 |                                                      |         |                                                      |         |                                                      |         |                                                      |                      |   |
|---|-------------------------------------------|---------------------------------|------------------------------------------------------|---------|------------------------------------------------------|---------|------------------------------------------------------|---------|------------------------------------------------------|----------------------|---|
| / |                                           | 1