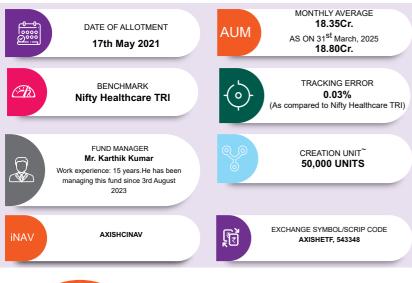

| 25-Mar-<br>21        |
| Nifty 50 TRI<br>(Additional<br>Benchmark) | 6.65%   | 10,665                                               | 11.77%  | 13,956                                               | NA      | NA                                                   | 14.50%   | 17,212                                               |                      |



### **AXIS NIFTY HEALTHCARE ETF**

(NSE Symbol: AXISHCETF, BSE Scrip Code: 543348)
(An Open Ended Exchange Traded Fund tracking NIFTY Healthcare Index)



INVESTMENT OBJECTIVE: The investment objective of the Scheme is to provide returns before expenses that closely correspond to the total returns of the NIFTY Healthcare Index subject to tracking errors. There is no assurance that the investment objective of the Scheme will be achieved.





|   | PERI                                      | FORMANCE (as on 28th March, 202 |                                                      |         |                                                      |         |                                                      |         |                                                      |                      |   |
|---|-------------------------------------------|---------------------------------|------------------------------------------------------|---------|------------------------------------------------------|---------|------------------------------------------------------|---------|------------------------------------------------------|----------------------|---|
| / |                                           | 1