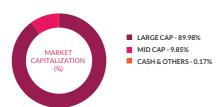

cking the NIFTY NEXT 50 Index)



INVESTMENT OBJECTIVE: To provide returns before expenses that closely corresponds to the total returns of the NIFTY NEXT 50 subject to tracking errors. There is no assurance that the investment objective of the Scheme will be achieved.



DATE OF ALLOTMENT

28th January 2022



MONTHLY AVERAGE 293.05Cr.

AS ON 31st March, 2025 306.38Cr.



BENCHMARK Nifty Next 50 Index TRI



TRACKING ERROR 0.25%

(As compared to Nifty Next 50 TRI)



#### FUND MANAGER Mr. Karthik Kumar

Work experience: 15 years.He has been managing this fund since 3rd August 2023



- FINANCIAL SERVICES 20.54
  FAST MOVING CONSUMER GOODS -
- 11.64

  CAPITAL GOODS 8.88

  CONSUMER SERVICES 8.79

  POWER 8.68

  OIL GAS & CONSUMABLE FUELS
- 6.85

  AUTOMOBILE AND AUTO COMPONENTS -6.37





#### **PERFORMANCE**

(as on 28th March, 2025)

| - |                                                                             | 1 '     | Year                                                 | 3 Years |                                                      | 5 Years |                                                      | Since Inception |                                                      |                      |   |
|---|-----------------------------------------------------------------------------|---------|------------------------------------------------------|---------|------------------------------------------------------|---------|------------------------------------------------------|-----------------|------------------------------------------------------|--------------------