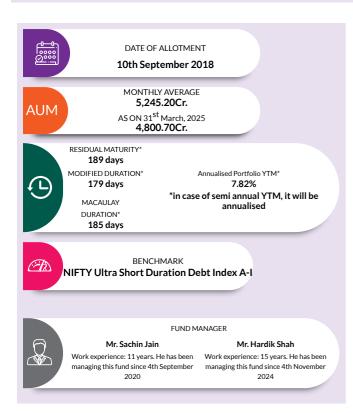

#### HOLDINGS

18.85 18.76 16.41

The holdings or the portfolio is a mutual fund's latest or updated reported statement of investments/ securities. These are usually displayed in terms of percentage to net assets or the rupee value or both. The objective is to give investors an idea of where their money is being invested by the fund manager.

#### RATING PROFILE

Mutual funds invest in securities after evaluating their credit worthiness as disclosed by the ratings. A depiction of the mutual fund in various investments based on their ratings becomes the rating profile of the fund. Typically, this is a feature of debt funds.