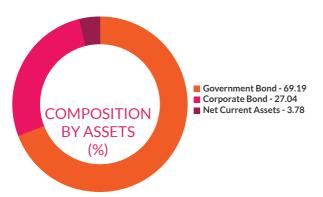

losures in Monthly Factsheets. For instruments with put/call option, the put/call date has been taken as the maturity date. & The yield to maturity given above is based on the portfolio of funds as on date given above. This should not be taken as an indication of the returns that maybe generated by the fund and the securities bought by the fund may or may not be held till their respective maturities. The calculation is based on the invested corpus of the debt portfolio.

## **AXIS DYNAMIC BOND FUND**



FACTSHEET
March 2025

INVESTMENT OBJECTIVE: The scheme will endeavor to generate optimal returns while maintaining liquidity through active management of a portfolio of debt and money market instruments. There is no assurance that the investment objective of the Scheme will be achieved.







| PORTFOLIO                                           |                     |          |
|-----------------------------------------------------|---------------------|----------|
| Instrument Type/ Issuer Name                        | Rating              | % of NAV |
| GOVERNMENT BOND                                     |                     | 52.42%   |
| 7.34% GOI (MD 22/04/2064)                           | Sovereign           | 26.40%   |
| 7.1% GOI (MD 08/04/2034)                            | Sovereign           | 8.76%    |
| 7.18% GOI (MD 14/08/2033)                           | Sovereign           | 6.88%    |
| 7.3% GOI (MD 19/06/2053)                            | Sovereign           | 5.80%    |
| 7.09% GOI (MD 25/11/2074)                           | Sovereign           | 1.88%