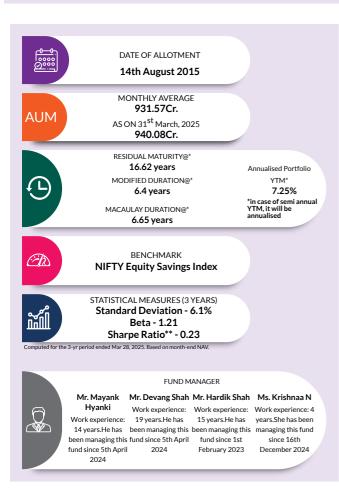

on debt portfolio only. For instruments with put/call options, the put/call data has been taken as the maturity data. This should not be taken as an indication of the returns that maybe generated by the fund and the securities bought by the fund may or may not be held till their respective maturities. The calculation is based on the invested corpus of the debt portfolio.

(An open ended scheme investing in equity, arbitrage and debt)

INVESTMENT OBJECTIVE: The investment objective of the scheme is to provide capital appreciation and income distribution to the investors by using equity and equity related instruments, arbitrage opportunities, and investments in debt and money market instruments. There is no assurance that the investment objective of the Scheme will be achieved.

PORTFOLIO





| ssuer                                                  | Industry/<br>Rating                | Equity<br>Exposure | Derivate<br>Exposure | Net Exposure %<br>of Net Assets |
|--------------------------------------------------------|------------------------------------|--------------------|----------------------|---------------------------------|
| QUITY                                                  |                                    | 69.89%             | -36.06%              | 33.83%                          |
| lank Nifty Index                                       | Index                              | 3.85%              | 0.400/               | 3.85%                           |
| CICI Bank Limited<br>nfosys Limited                    | Banks<br>IT - Software             | 2.96