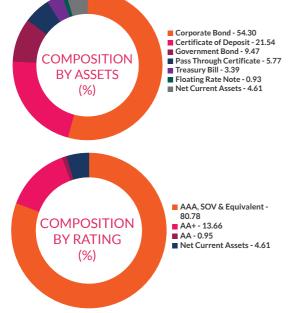

#### RATING PROFILE

Mutual funds invest in securities after evaluating their credit worthiness as disclosed by the ratings. A depiction of the mutual fund in various investments based on their ratings becomes the rating profile of the fund. Typically, this is a feature of debt funds.