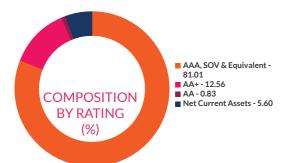

#### RATING PROFILE

Mutual funds invest in securities after evaluating their credit worthiness as disclosed by the ratings. A depiction of the mutual fund in various investments based on their ratings becomes the rating profile of the fund. Typically, this is a feature of debt funds.