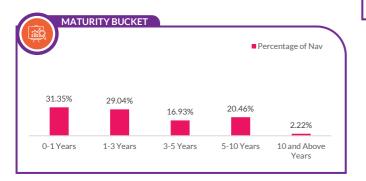

#### HOLDINGS

18.85 18.76 16.41

The holdings or the portfolio is a mutual fund's latest or updated reported statement of investments/ securities. These are usually displayed in terms of percentage to net assets or the rupee value or both. The objective is to give investors an idea of where their money is being invested by the fund manager.