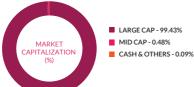

rs. There is no assurance that the investment objective of the Scheme will be achieved.



DATE OF ALLOTMENT

27th February 2024



MONTHLY AVERAGE 45.16Cr.

AS ON 31st March, 2025 46.69Cr.



BENCHMARK **BSE Sensex TRI** 



TRACKING ERROR 0.07% (As compared to BSE Sensex TRI)

CONSUMER SERVICES - 1.56
CONSTRUCTION MATERIALS - 1.47
METALS & MINING - 1.40
SERVICES - 0.95



#### FUND MANAGER

Mr. Karthik Kumar

Work experience: 15 years. He has been managing this fund since 27th February 2024



- FINANCIAL SERVICES 40.79 INFORMATION TECHNOLOGY - 13.19
  OIL GAS & CONSUMABLE FUELS
- 9.61

  FAST MOVING CONSUMER GOODS -7.36

  AUTOMOBILE AND AUTO COMPONENTS -
- AUTOMOBILE AND AUTO COM 5.89
  TELECOMMUNICATION 5.17
  CONSTRUCTION 4.55
  POWER 3.34
  CONSUMER DURABLES 2.55
  HEALTHCARE 2.08



| Instrument Type/Issuer Name                           | Industry                           | % of NA\ |
|-------------------------------------------------------|------------------------------------|----------|
| EQUITY                                                |                                    | 99.91%   |
| HDFC Bank Limited                                     | Banks                              | 15.45%   |
| ICICI Bank Limited                                    | Banks                              | 10.71%   |
| Reliance Industries Limited                           | Petroleum<br>Products              | 9.61%    |
| Infosys Limited                                       | IT - Software                      | 6.25%    |
| Bharti Airtel Limited