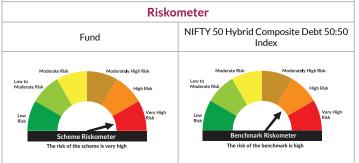

ation & generating income over long term.
- Investment in debt and money market instruments as well as equity and equity related instruments.

\*Investors should consult their financial advisers if in doubt about whether the product is suitable for them.



### **Axis Balanced Advantage Fund**

(An Open Ended Dynamic Asset Allocation Fund)

Benchmark: NIFTY 50 Hybrid Composite Debt 50:50 Index

This product is suitable for investors who are seeking\*

- Capital appreciation while generating income over medium to long term.
- Investment in equity and equity related instruments as well as debt and money market instruments while managing risk through active asset allocation.

 $^*$  Investors should consult their financial advisers if in doubt about whether the product is suitable for them.



### **Axis Arbitrage Fund**

(An Open Ended Scheme Investing In Arbitrage Opportunities)

Benchmark: Nifty 50 Arbitrage Index

This product is suitable for investors who are seeking\*

- Income over short to medium term.
- Investment in arbitrage opportunities in the cash & derivatives segment of the equity market.

\*Investors should consult their financial advisers if in doubt about whether the product is suitable for them.



### **Axis Retirement Fund - Aggressive Plan**

(An open-ended retirement solution oriented scheme having a lock-in of 5 years or till retirement age (whichever is earlier ))

Benchmark: CRISIL Hybrid 25+75 - Aggressive Index

This product is suitable for investors who are seeking\*

- Capital appreciation over long term.
- Investments primarily in equity and equ