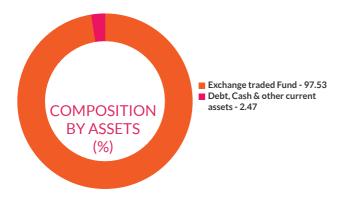

#### RATING PROFILE

Mutual funds invest in securities after evaluating their credit worthiness as disclosed by the ratings. A depiction of the mutual fund in various investments based on their ratings becomes the rating profile of the fund. Typically, this is a feature of debt funds.