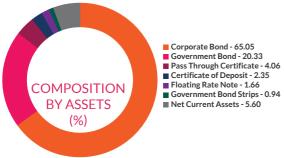

#### HOLDINGS

18.85 18.76 16.41

The holdings or the portfolio is a mutual fund's latest or updated reported statement of investments/ securities. These are usually displayed in terms of percentage to net assets or the rupee value or both. The objective is to give investors an idea of where their money is being invested by the fund manager.