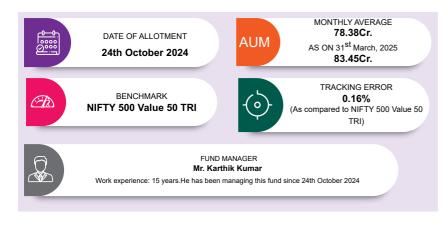

| IT - Software                      | 0.51%    |
| Other Domestic Equity (Less than 0.50% of the corpus) |                                    | 45.16%   |
| DEBT, CASH & OTHER CURRENT ASSETS                     |                                    | 0.06%    |
| GRAND TOTAL                                           |                                    | 100.00%  |

Please refer to page no 121-125, 126, 136,151 for NAV, TER, Riskometer & Statutory Details.

## **AXIS NIFTY500 VALUE 50 INDEX FUND**

(An Open-Ended Index Fund tracking Nifty500 Value 50 TRI)



INVESTMENT OBJECTIVE: To provide returns before expenses that correspond to the Nifty500 Value 50 TRI subject to tracking error. There is no assurance that the investment objective of the scheme will be achieved.







Since the fund has not completed 1-year, tracking error is taken from the launch date of the scheme.

The tracking error may look optically elevated on account of deployment during the first few days of the scheme. This effect is transitionary in nature and normalizes as the fund completes 1 year since fund launch.

| Instrument Type/Issuer Name                              | Industry                       | % of NA\ |
|----------------------------------------------------------|--------------------------------|----------|
| EQUITY                                                   |                                | 99.67%   |
| Tata Steel Limited                                       | Ferrous Metals                 | 5.65%    |
| Hindalco Industries Limited