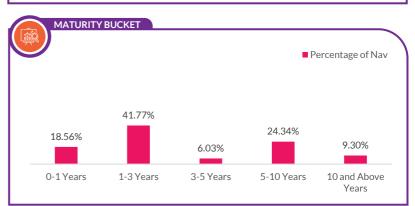

#### HOLDINGS

18.85 18.76 16.41

The holdings or the portfolio is a mutual fund's latest or updated reported statement of investments/ securities. These are usually displayed in terms of percentage to net assets or the rupee value or both. The objective is to give investors an idea of where their money is being invested by the fund manager.