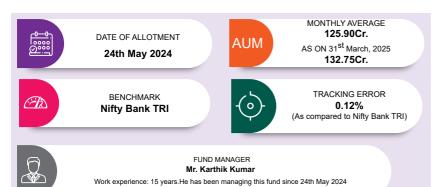

#### FUND MANAGER

An employee of the asset management company such as a mutual fund or life insurer, who manages investments of the scheme. He is usually part of a larger team of fund managers and research analysts.

#### TRACKING ERROR

Tracking error is a measure of how closely a portfolio follows the index to which it is benchmarked. It is calculated as the standard deviation of the difference between the portfolio and index returns

#### **BENCHMARK**

A group of securities, usually a market index, whose performance is used as a standard or benchmark to measure investment performance of mutual funds, among other investments. Some typical benchmarks include the Nifty, Sensex, BSE200, BSE500, 10-Year Gsec.