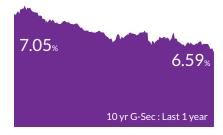

-----------------------|-------------|-------------------------------------|--------|--------|---------|-----------------|--|
| Fund Name                                               | Date        | 1 year                              | 3 year | 5 year | 10 year | Since Inception |  |
| Axis CRISIL-IBX AAA Bond NBFC-HFC - Jun 2027 Index Fund | 28-Mar-2025 | -                                   | -      | -      | -       | -0.36           |  |



## **Quick Take - Equity**

- Markets do remain overvalued across the investment part of the economy and we may see normalisation in some of these segments.
- We remain bullish on equities from a medium to long term perspective.
- Investors are suggested to have their asset allocation plan based on one's risk appetite and future goals in life.





# **Quick Take - Fixed Income**

- Start of a shallow rate cycle post February cuts.
- Investors should add duration with every rise in yields, as yield upside limited.
- Mix of 10-year maturity and 1-5-year corporate bonds are best strategies to invest in the current macro environment.
- Selective Credits continue to remain attractive from a risk reward perspective given the improving macro fundamentals.

### **KEY HIGHLIGHTS**

March was a month of RRR – Rise, Recover and Return of foreign inflows albeit to a small extent. Earlier in the month, investor sentiment remained cautious due to lingering concerns about the potential impact of the tariffs by the US and their consequences globally. However, sentiment improved after the US Federal Reserve indicated two rate cuts this year.

Cons