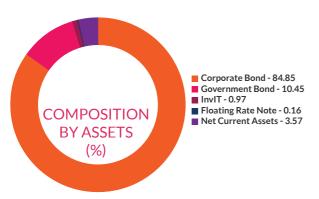

ad: | NA     |  |  |  |
|      | Exit Load:  | Nil    |  |  |  |

As per AMFI Best Practices Guidelines Circular No. 88 / 2020-21-Additional Disclosures in Monthly Factsheets. For instruments with put/call option, the put/call date has been taken as the maturity date. Etc.
The yield to maturity given above is based on the portfolio of funds as on date given above. This should not be taken as an indication of the returns that maybe generated by the fund and the securities bought by

## **AXIS CREDIT RISK FUND**





INVESTMENT OBJECTIVE: To generate stable returns by investing in debt & money market instruments across the yield curve & credit spectrum. There is no assurance that the investment objective of the Scheme will be achieved. The Scheme does not assure or guarantee any returns.







| Instrument Type/ Issuer Name                           | Rating      | % of NA |
|--------------------------------------------------------|-------------|---------|
| CORPORATE BOND                                         |             | 84.859  |
| Kohima-Mariani Transmission Limited                    | IND AAA     | 5.479   |
| Birla Corporation Limited                              | ICRA AA     | 4.509   |
| Power Finance Corporation Limited                      | CRISIL AAA  | 4.229   |
| Nirma Limited                                          | CRISIL AA   | 4.199   |
| Aditya Birla Renewables Limited                        | CRISIL AA   | 4.199   |
| Infopark Properties Limited                            | CARE AA-    | 4.189   |
| Truhome Finance Limited