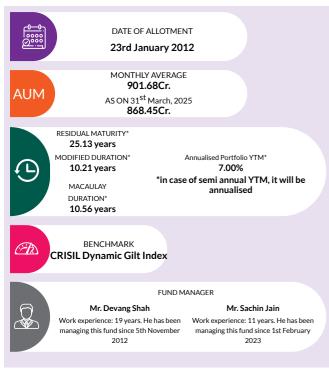

# INDEX

|          | Axis Corporate Bond Fund                                          | 60    |   |
|----------|-------------------------------------------------------------------|-------|---|
|          | Axis Banking & PSU Debt Fund                                      | 62    |   |
|          | Axis Short Duration Fund                                          | 64    |   |
|          | Axis Credit Risk Fund                                             | 66    |   |
|          | Axis Dynamic Bond Fund                                            | 68    |   |
|          | Axis Strategic Bond Fund                                          | 70    |   |
|          | Axis Long Duration Fund                                           | 72    |   |
|          | Axis Gilt Fund                                                    | 73    |   |
|          | Axis Income Advantage Fund of Funds                               | 74    |   |
|          | Axis Nifty AAA Bond Plus SDL Apr 2026 50:50 ETF                   | 76    |   |
|          |                                                                   |       |   |
|          | Axis Nifty AAA Bond Plus SDL Apr 2026 50:50 ETF FOF               | 78    |   |
|          | Axis US Treasury Dynamic Bond ETF Fund of Fund                    | 79    |   |
|          | Axis CRISIL IBX 70:30 CPSE Plus SDL April 2025 Index Fund         | 80    |   |
|          | Axis CRISIL IBX SDL May 2027 Index Fund                           | 81    |   |
|          | Axis Nifty SDL September 2026 Debt Index Fund                     | 83    |   |
|          | Axis Crisil IBX 50:50 Gilt Plus SDL June 2028 Index Fund          | 84    |   |
|          | Axis Crisil IBX 50:50 Gilt Plus SDL September 2027 Index Fund     | 85    |   |
|          | Axis CRISIL IBX SDL June 2034 Debt Index Fund                     | 86    |   |
|          | AXIS CRISIL IBX AAA Bond NBFC Jun 2027 Index Fund                 | 87    |   |
|          | Axis CRISIL-IBX AAA Bond Financial Services - Sep 2027 Index Fund | 88    |   |
|          | Axis CRISIL-IBX AAA Bond NBFC-HFC - JUN 2027 Index Fund           | 89    |   |
| <b>?</b> | Hybrid Funds                                                      |       |   |
|          | Hybrid Outlook                                                    | 90    |   |
|          | Axis Conservative Hybrid Fund                                     | 92    |   |
|          | Axis Equity Savings Fund                                          | 94    |   |
|          | Axis Multi Asset Allocation Fund                                  |       |   |
|          |                                                                   | 96    |   |
|          | Axis Aggressive Hybrid Fund                                       | 98    |   |
|          | Axis Children's Fund                                              | 100   |   |
|          | Axis Balanced Advantage Fund                                      | 102   |   |
|          | Axis Arbitrage Fund                                               | 104   |   |
|          | Axis Retirement Fund - Aggressive Plan                            | 106   |   |
|          | Axis Retirement Fund - Dynamic Plan                               | 108   | 3 |
|          | Axis Retirement Fund - Conservative Plan                          | 110   | ) |
|          | Axis Gold Fund                                                    | 112   | - |
|          | Axis Silver ETF                                                   | 113   | 3 |
|          | Axis Gold ETF                                                     | 114   | ļ |
|          | Axis Silver Fund of Fund                                          | 115   | ; |
|          |                                                                   |       |   |
|          | SIP Performance of Selected Schemes 116                           | - 118 | 3 |
|          |                                                                   | _     |   |
|          | Load Structure And Minimum Investment Amount 119                  | - 120 | ) |
| R        |                                                                   | 4.05  |   |
| ₹        | NAV's                                                             | - 125 |   |
| <b>%</b> | Expense Ratios 126                                                | - 128 | 3 |
|          |                                                                   |       |   |
| Q        | Annexure 129                                                      | - 135 | 5 |
|          |                                                                   |       |   |
| Ůt:      | Product Labeling 136                                              | - 150 | ) |