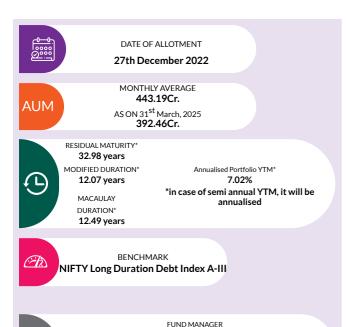

# INDEX

|          | Axis Corporate Bond Fund                                          | 60    |   |
|----------|-------------------------------------------------------------------|-------|---|
|          | Axis Banking & PSU Debt Fund                                      | 62    |   |
|          | Axis Short Duration Fund                                          | 64    |   |
|          | Axis Credit Risk Fund                                             | 66    |   |
|          | Axis Dynamic Bond Fund                                            | 68    |   |
|          | Axis Strategic Bond Fund                                          | 70    |   |
|          | Axis Long Duration Fund                                           | 72    |   |
|          | Axis Gilt Fund                                                    | 73    |   |
|          | Axis Income Advantage Fund of Funds                               | 74    |   |
|          | Axis Nifty AAA Bond Plus SDL Apr 2026 50:50 ETF                   | 76    |   |
|          |                                                                   |       |   |
|          | Axis Nifty AAA Bond Plus SDL Apr 2026 50:50 ETF FOF               | 78    |   |
|          | Axis US Treasury Dynamic Bond ETF Fund of Fund                    | 79    |   |
|          | Axis CRISIL IBX 70:30 CPSE Plus SDL April 2025 Index Fund         | 80    |   |
|          | Axis CRISIL IBX SDL May 2027 Index Fund                           | 81    |   |
|          | Axis Nifty SDL September 2026 Debt Index Fund                     | 83    |   |
|          | Axis Crisil IBX 50:50 Gilt Plus SDL June 2028 Index Fund          | 84    |   |
|          | Axis Crisil IBX 50:50 Gilt Plus SDL September 2027 Index Fund     | 85    |   |
|          | Axis CRISIL IBX SDL June 2034 Debt Index Fund                     | 86    |   |
|          | AXIS CRISIL IBX AAA Bond NBFC Jun 2027 Index Fund                 | 87    |   |
|          | Axis CRISIL-IBX AAA Bond Financial Services - Sep 2027 Index Fund | 88    |   |
|          | Axis CRISIL-IBX AAA Bond NBFC-HFC - JUN 2027 Index Fund           | 89    |   |
| <b>?</b> | Hybrid Funds                                                      |       |   |
|          | Hybrid Outlook                                                    | 90    |   |
|          | Axis Conservative Hybrid Fund                                     | 92    |   |
|          | Axis Equity Savings Fund                                          | 94    |   |
|          | Axis Multi Asset Allocation Fund                                  |       |   |
|          |                                                                   | 96    |   |
|          | Axis Aggressive Hybrid Fund                                       | 98    |   |
|          | Axis Children's Fund                                              | 100   |   |
|          | Axis Balanced Advantage Fund                                      | 102   |   |
|          | Axis Arbitrage Fund                                               | 104   |   |
|          | Axis Retirement Fund - Aggressive Plan                            | 106   |   |
|          | Axis Retirement Fund - Dynamic Plan                               | 108   | 3 |
|          | Axis Retirement Fund - Conservative Plan                          | 110   | ) |
|          | Axis Gold Fund                                                    | 112   | - |
|          | Axis Silver ETF                                                   | 113   | 3 |
|          | Axis Gold ETF                                                     | 114   | ļ |
|          | Axis Silver Fund of Fund                                          | 115   | ; |
|          |                                                                   |       |   |
|          | SIP Performance of Selected Schemes 116                           | - 118 | 3 |
|          |                                                                   | _     |   |
|          | Load Structure And Minimum Investment Amount 119                  | - 120 | ) |
| R        |                                                                   | 4.05  |   |
| ₹        | NAV's                                                             | - 125 |   |
| <b>%</b> | Expense Ratios 126                                                | - 128 | 3 |
|          |                                                                   |       |   |
| Q        | Annexure 129                                                      | - 135 | 5 |
|          |                                                                   |       |   |
| Ůt:      | Product Labeling 136                                              | - 150 | ) |