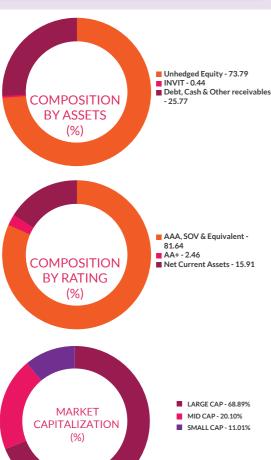

#### RATING PROFILE

Mutual funds invest in securities after evaluating their credit worthiness as disclosed by the ratings. A depiction of the mutual fund in various investments based on their ratings becomes the rating profile of the fund. Typically, this is a feature of debt funds.