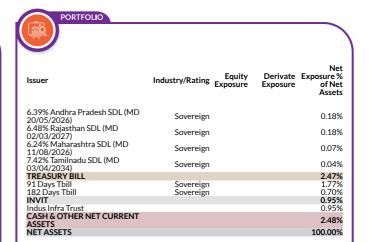

#### HOLDINGS

18.85 18.76 16.41

The holdings or the portfolio is a mutual fund's latest or updated reported statement of investments/ securities. These are usually displayed in terms of percentage to net assets or the rupee value or both. The objective is to give investors an idea of where their money is being invested by the fund manager.

#### RATING PROFILE

Mutual funds invest in securities after evaluating their credit worthiness as disclosed by the ratings. A depiction of the mutual fund in various investments based on their ratings becomes the rating profile of the fund. Typically, this is a feature of debt funds.