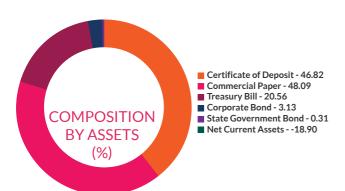

ns commensurating with low risk through a portfolio of money market and debt securities. There is no assurance that the investment objective of the Scheme will be achieved.

#### DATE OF ALLOTMENT 9th October 2009 MONTHLY AVERAGE 42,388.73Cr. AUM AS ON 31<sup>st</sup> March, 2025 32,608.90Cr. RESIDUAL MATURITY 65 days MODIFIED DURATION\* Annualised Portfolio YTM\* 65 days 7.08% \*in case of semi annual YTM, it will be MACAULAY annualised DURATION\* 65 days BENCHMARK NIFTY Liquid Index A-I FUND MANAGER Mr. Devang Shah Mr. Aditya Pagaria Mr. Sachin Jain Work experience: 19 years. Work experience: 16 years. Work experience: 11 years. He has been managing this He has been managing this He has been managing this fund since 5th November fund since 13th August fund since 3rd July 2023 2012 2016





| Instrument Type/ Issuer Name                         | Rating                         | % of NA\ |
|------------------------------------------------------|--------------------------------|----------|
| CERTIFICATE OF DEPOSIT                               | <u>-</u>                       | 46.829   |
| Bank of Baroda                                       | IND A1+                        | 10.039   |
| Canara Bank                                          | CRISIL A1+                     | 8.939    |
| HDFC Bank Limited                                    | CARE A1+                       | 8.889    |
| Punjab National Bank                                 | CARE A1+/CRISIL<br>A1+/IND A1+ | 5.699    |
| IndusInd Bank Limited                                | CRISIL A1+                     |