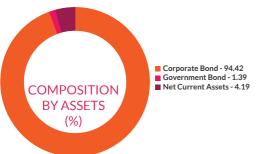

#### HOLDINGS

18.85 18.76 16.41

The holdings or the portfolio is a mutual fund's latest or updated reported statement of investments/ securities. These are usually displayed in terms of percentage to net assets or the rupee value or both. The objective is to give investors an idea of where their money is being invested by the fund manager.