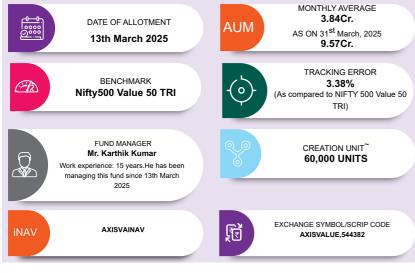

sts 2023 and he manages 22 schemes of Axis Mutual Fund. Please refer to annexure on Page 129 for performance of all schemes managed by the fund manager. Returns greater than 1 year period are compounded annualised (CAGR). Face Value per unit: ?10.



Annualised tracking error is calculated based on daily rolling returns for the last 12 months. \*The scheme name and benchmark name has been changed w.e.f 1st June 2024

### **AXIS NIFTY500 VALUE 50 ETF**

(NSE Symbol: AXISVALUE,BSE Scrip Code: 544382)
(An Open-Ended Exchange Traded Fund replicating/tracking Nifty500 Value 50 TRI.)



INVESTMENT OBJECTIVE: To provide returns before expenses that correspond to Nifty500 Value 50 TRI, subject to tracking errors. There is no assurance that the investment objective of the scheme will be achieved.







Annualised tracking error is calculated based on daily rolling returns for the last 12 months

Since the Scheme has not completed Six Months, performance details for the Scheme are not provided.

Since the fund has not completed 1-year, tracking error is taken from the launch date of the scheme.

The tracking error may look optically elevated on account of deployment during the first few days of the scheme. This effect is transitionary in nature and normalizes as the fund completes 1 year since fund launch.

| Instrument Type/Issuer Name                                 | Industry                       | % of NA\       |
|-------------------------------------------------------------|--------------------------------|----------------|
| EQUITY