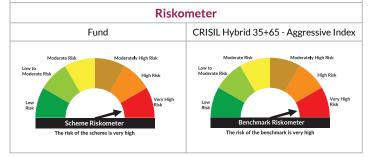

#### Benchmark - NIFTY 50 HYBRID COMPOSITE DEBT 50:50 INDEX

This product is suitable for investors who are seeking\*

- Capital appreciation while generating income over medium to long term.
- Investment in equity and equity related instruments as well as debt and money market instruments while managing risk through active asset allocation.