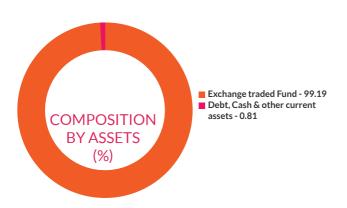

sustainer | d in future. Differe                                 | ent plans have | different expense                                    | structure. Ad<br>ebruary 2025 | itya Pagaria is ma<br>and he manages 5               | naging the sch | eme since 1st Jun<br>xis Mutual Fund . I             | Please refer         |

Please refer to page no 121-125, 126, 136,151 for NAV, TER, Riskometer & Statutory Details.





~w.e.f from July 24th 2020 Annualised tracking error is calculated based on daily rolling returns for the last 12 months.

### **AXIS SILVER FUND OF FUND**

(An open ended Fund of Fund scheme investing in Axis Silver ETF)



INVESTMENT OBJECTIVE: To track returns generated by Axis Silver ETF. There is no assurance that the investment objective of the Scheme will be achieved.





| Instrument Type/ Issuer Name      | % of NA\ |
|-----------------------------------|----------|
| EXCHANGE TRADED FUND              | 99.19%   |
| Axis Silver ETF                   | 99.199   |
| DEBT, CASH & OTHER CURRENT ASSETS | 0.819    |
| GRAND TOTAL                       | 100.009  |

|                                                                                                             | 1       | Year                                                 | 3 \     | Years                                                | 5 \     | Years                                                | Since I | nception                                             |           |
|-------------------------------------------------------------------------------------------------------------|--------