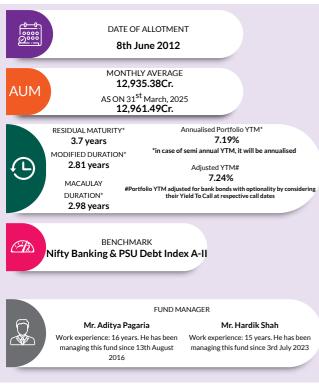

enerated by the fund and the securities bought by the fund may or may not be held till their respective maturities. The calculation is based on the invested corpus of the debt portfolio.

## **AXIS BANKING & PSU DEBT FUND**

(An Open Ended Debt Scheme Predominantly Investing In Debt Instruments Of Banks, Public Sector Undertakings & Public Financial Institutions. A relatively high interest rate risk and moderate credit risk.)



INVESTMENT OBJECTIVE: To generate stable returns by investing predominantly in debt & money market instruments issued by Banks, Public Sector Units (PSUs) & Public Financial Institutions (PFIs). The Scheme shall endeavor to generate optimum returns with low credit risk. There is no assurance that the investment objective of the Scheme will be achieved.

PORTFOLIO







| Instrument Type/ Issuer Name                                                | Rating                            | % of NAV                |
|-----------------------------------------------------------------------------|-----------------------------------|-------------------------|
| CORPORATE BOND                                                              |                                   | 73.19%                  |
| National Bank For Agriculture and Rural Development                         | CRISIL AAA/ICRA AAA               | 10.89%                  |
| Small Industries Dev Bank of India                                          | CRISIL AAA/ICRA AAA               | 10.35%                  |
| Power Finance Corporation Limited                                           | CRIS