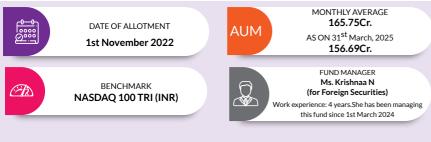

xit Load: If redeemed / switched-out within 12 months from the date of allotment -For 10% of investment: Nil.For remaining investment: 1%. If redeemed/switched out after 12 months from the date of allotment: Nil.

Note: Investors will be bearing the recurring expenses of the scheme, in addition to the expenses of the schemes, in which Fund of Funds schemes make investments.

## **AXIS NASDAQ 100 FUND OF FUND**

(An open ended fund of fund scheme investing in units of ETFs focused on the Nasdaq 100 TRI)



INVESTMENT OBJECTIVE: To replicate the performance of the Nasdaq 100 TRI by investing ETFs whose primary objective is to track/replicate the performance of the Nasdaq 100 TRI, subject to tracking errors. There is no assurance that the investment objective of the Scheme will be achieved.





Instrument Type/Issuer Name Industry % of NAV

EQUITY 98.29%
iShares VII PLC - iShares
NASDAQ 100 UCITS ETF

DEBT, CASH & OTHER
CURRENT ASSETS 1.71%
GRAND TOTAL 100.00%

Please refer to page no 121-125, 126, 136,151 for NAV, TER, Riskometer & Statutory Details.

|                                                      | 1       | Year                                                 | 31      | 3 Years                                              |         | ears/                                                | Since I | nception                                             |                      |
|------------------------------------------------------|---------|------------------------------------------------------|---------|------------------------------------------------------|-------