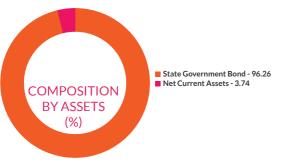

reign | 53.36%   |
| 6.24% Maharashtra SDL (MD 11/08/2026) | Sovereign | 10.51%   |
| 7.6% Gujarat SDL (MD 09/08/2026)      | Sovereign | 6.68%    |
| 7.61% Kerala SDL (MD 09/08/2026)      | Sovereign | 6.68%    |
| 7.17% Rajasthan SDL (MD 28/09/2026)   | Sovereign | 6.65%    |
| 8.72% Tamilnadu SDL (MD 19/09/2026)   | Sovereign | 5.50%    |
| 7.58% Maharashtra SDL(MD 24/08/2026)  | Sovereign | 2.67%    |
| 7.37% Maharashtra SDL (MD 14/09/2026) | Sovereign | 2.00%    |
| 7.59% Kerala SDL (MD 24/08/2026)      | Sovereign | 1.34%    |
| 7.16% Maharashtra SDL (MD 28/09/2026) | Sovereign | 0.87%    |
| NET CURRENT ASSETS                    |           | 3.74%    |
| GRAND TOTAL                           |           | 100.00%  |
|                                       |           |          |





| PERFORM                                                                                                                   | IANCE         |                                                      |               |                                                      |                | (as                                                  | on 28t        | h March,                                             | 2025)                |
|---------------------------------------------------------------------------------------------------------------------------|---------------|------------------------------------------------------|---------------|------------------------------------------------------|----------------|------------------------------------------------------|---------------|-------