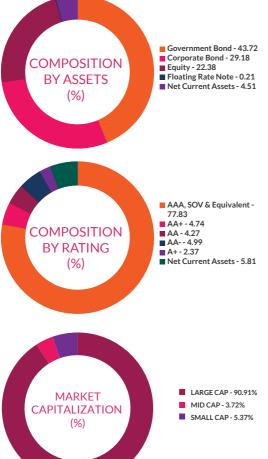

|
| omputed for the 3- | STATISTICAL MEASURES (3 YEARS) Standard Deviation - 4.35% Beta - 1.23 Sharpe Ratio**0.23  yr period ended Mar 28, 2025. Based on month-end NAV.                                                                                                                                             |
|                    | FUND MANAGER  Mr. Devang Shah  Work experience: 19  Work experience: 11  Work experience: 21  years.He has been managing this fund since 7th June 2016  FUND MANAGER  Mr. Jayesh Sundar  Work experience: 21  years.He has been managing this fund since 2th September 2020  September 2023 |



| THE STATE OF THE STATE OF THE STATE OF THE STATE OF THE STATE OF THE STATE OF THE STATE OF THE STATE OF THE STATE OF THE STATE OF THE STATE OF THE STATE OF THE STATE OF THE STATE OF THE STATE OF THE STATE OF THE STATE OF THE STATE OF THE STATE OF THE STATE OF THE STATE OF THE STATE OF THE STATE OF THE STATE OF THE STATE OF THE STATE OF THE STATE OF THE STATE OF THE STATE OF THE STATE OF THE STATE OF THE STATE OF THE STATE OF THE STATE OF THE STATE OF THE STATE OF THE STATE OF THE STATE OF THE STATE OF THE STATE OF THE STATE OF THE STATE OF THE STATE OF THE STATE OF THE STATE OF THE STATE OF THE STATE OF THE STATE OF THE STATE OF THE STATE OF THE STATE OF THE STATE OF THE STATE OF THE STATE OF THE STATE OF THE STATE OF THE STATE OF THE STATE OF THE STATE OF THE STATE OF THE STATE OF THE