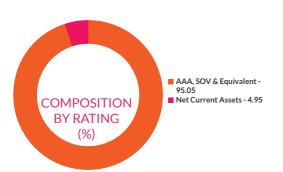

#### RATING PROFILE

Mutual funds invest in securities after evaluating their credit worthiness as disclosed by the ratings. A depiction of the mutual fund in various investments based on their ratings becomes the rating profile of the fund. Typically, this is a feature of debt funds.