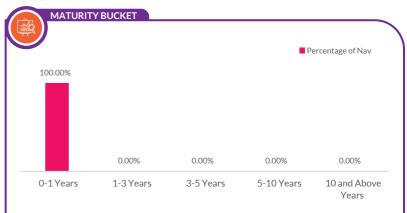

#### HOLDINGS

18.85 18.76 16.41

The holdings or the portfolio is a mutual fund's latest or updated reported statement of investments/ securities. These are usually displayed in terms of percentage to net assets or the rupee value or both. The objective is to give investors an idea of where their money is being invested by the fund manager.