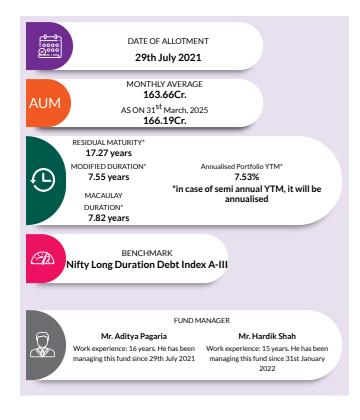

en as the maturity date. & The yield to maturity given above is based on the portfolio of funds as on date given above. This should not be taken as an indication of the returns that maybe generated by the fund and the securities bought by the fund may or may not be held till their respective maturities. The calculation is based on the invested corpus of the debt portfolio.

## **AXIS FLOATER FUND**





INVESTMENT OBJECTIVE: To generate regular income through investment in a portfolio comprising predominantly of floating rate instruments and fixed rate instruments swapped for floating rate returns. The Scheme may also invest a portion of its net assets in fixed rate debt and money market instruments. There can be no assurance that the investment objective of the scheme would be achieved.



| PORTFOLIO                               |            |          |
|-----------------------------------------|------------|----------|
| Instrument Type/ Issuer Name            | Rating     | % of NAV |
| GOVERNMENT BOND                         |            | 64.80%   |
| 7.34% GOI (MD 22/04/2064)               | Sovereign  | 24.92%   |
| 7.1% GOI (MD 08/04/2034)                | Sovereign  | 15.53%   |
| 7.3% GOI (MD 19/06/2053)                | Sovereign  | 9.46%    |
| 7.18% GOI (MD 14/08/2033)               | Sovereign  | 6.24%    |
| 4.04% GOI FRB (MD 04/10/2028)           | Sovereign  | 5.60%    |
| 6.79% GOI (MD 07/10/2034)               | Sovereign  | 3.05%    |
| STATE GOVERNMENT BOND                   |            | 15.03%   |
| 7.29% West Bengal SDL (MD 12/03/2038)   | Sovere