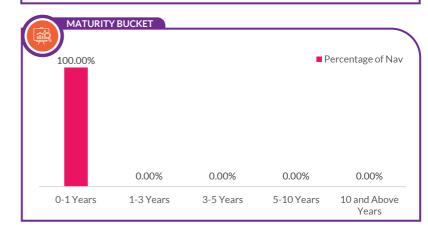

|                    | -10.29  |





|                    | Period                                    | Date of inception                                              |                                                    |                                                          |                                                      |                                                    |                                                          |  |  |  |  |
|--------------------|-------------------------------------------|----------------------------------------------------------------|----------------------------------------------------|----------------------------------------------------------|------------------------------------------------------|----------------------------------------------------|----------------------