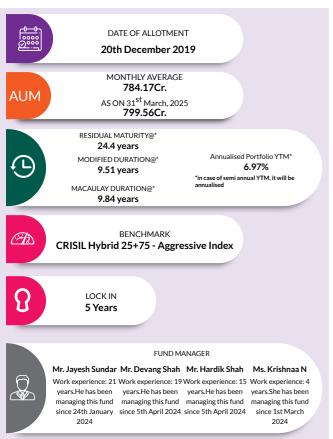

#### FUND MANAGER

An employee of the asset management company such as a mutual fund or life insurer, who manages investments of the scheme. He is usually part of a larger team of fund managers and research analysts.