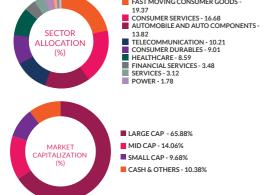

and equity related securities of companies engaged in consumption and consumption related sector or allied sectors. There is no assurance that the investment objective of the Scheme will be achieved.

DATE OF ALLOTMENT 12th September 2024



MONTHLY AVERAGE 3,910.97Cr. AS ON 31<sup>st</sup> March, 2025 3,961.62Cr.



#### BENCHMARK Nifty India Consumption TRI

FUND MANAGER Mr. Shreyash Devalkar

Mr. Hitesh Das

FAST MOVING CONSUMER GOODS -

Ms. Krishnaa N

TEXTILES - 1.09
REALTY - 1.07
CHEMICALS - 0.83
CONSTRUCTION MATERIALS - 0.57

Work experience: 20 years.He has been Work experience: 13 years.He has been Work experience: 4 years.She has been  $managing this fund since 12 th September \ managing this fund since 12 th September \ managing this fund since 12 th September$ 2024 2024 2024



#### **PERFORMANCE**

(as on 28th March, 2025)

|                                                    | 6 Month              | s                                        | Since Incep          | tion                                     |                      |
|----------------------------------------------------|----------------------|------------------------------------------|----------------------|------------------------------------------|----------------------|
| Period                                             | Simple Annualized(%) | Current Value of Investment of ₹10,000/- | Simple Annualized(%) | Current Value of Investment of ₹10,000/- | Date of<br>Inception |
| Axis Consumption Fund -<br>Regular - Growth Option | -29.56%              | 8,421                                    |