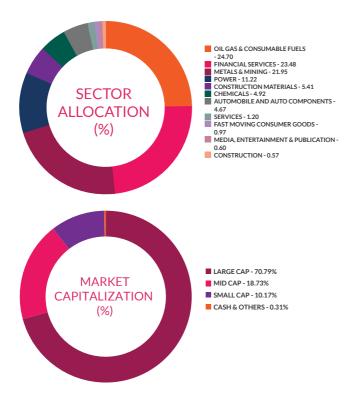

| IT - Software                      | 0.51%    |
| Other Domestic Equity (Less than 0.50% of the corpus) |                                    | 45.16%   |
| DEBT, CASH & OTHER CURRENT ASSETS                     |                                    | 0.06%    |
| GRAND TOTAL                                           |                                    | 100.00%  |

Please refer to page no 121-125, 126, 136,151 for NAV, TER, Riskometer & Statutory Details.

## **AXIS NIFTY500 VALUE 50 INDEX FUND**

(An Open-Ended Index Fund tracking Nifty500 Value 50 TRI)



INVESTMENT OBJECTIVE: To provide returns before expenses that correspond to the Nifty500 Value 50 TRI subject to tracking error. There is no assurance that the investment objective of the scheme will be achieved.







Since the fund has not completed 1-year, tracking error is taken from the launch date of the scheme.

The tracking error may look optically elevated on account of deployment during the first few days of the scheme. This effect is transitionary in nature and normalizes as the fund completes 1 year since fund launch.

| Instrument Type/Issuer Name                              | Industry                       | % of NA\ |
|----------------------------------------------------------|--------------------------------|----------|
| EQUITY                                                   |                                | 99.67%   |
| Tata Steel Limited                                       | Ferrous Metals                 | 5.65%    |
| Hindalco Industries Limited