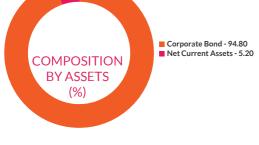

|                                            | Power Finance Corporation Limited                                                | CRISIL AAA | 4.43%   |
| 1  |                                                     |                                            | NET CURRENT ASSETS                                                               |            | 5.20%   |
|    |                                                     |                                            | GRAND TOTAL                                                                      |            | 100.00% |
| MI | POSITION Corporate Bond Net Current Ass             |                                            | The DIRF score for Axis CRISIL-IBX AAA Bond Fin Ser. Sep27 Index Fund is 62.38%. |            |         |





| (2) | ENTRY & EX  | T LOAD |  |
|-----|-------------|--------|--|
|     | Entry Load: | NA     |  |
|     | Exit Load:  | Nil    |  |

Since the Scheme has not completed Six Months, performance details for the Scheme are not provided. Since the fund has not completed 1-year annualized tracking difference is taken from the launch date of the scheme. The tracking difference may look optically elevated on account of deployment during life first few days of the scheme. This effect is transitionary in nature and normalizes as the fund completes 1 year since find launch.

| F. AN.                                                            | Diti        | Tracking Difference(%) (Annualised) |        |        |         |                 |  |
|-------------------------------------------------