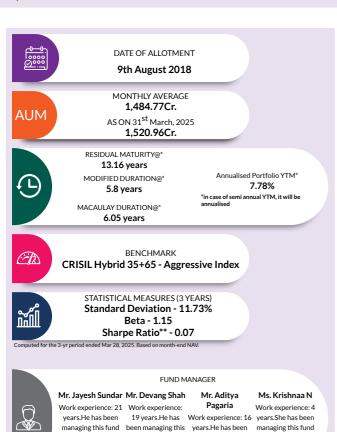

#### YIELD TO MATURITY

**EXIT LOAD** 

The Yield to Maturity or the YTM is the rate of returnanticipated on a bond if helduntil maturity. YTM is expressed as an annual rate. The YTM factors in the bond's current market price, par alue, coupon interest rate and time to maturity.

#### MODIFIED DURATION

Modified duration is the price sensitivity and the percentage change in price for a unit change in yield.

#### STANDARD DEVIATION

Standard deviation is a statistical measure of the range of an investment's performance. When a mutual fund has a high standard deviation, its means its range of performance is wide, implying greatervolatility.

#### SHARPE RATIO

The Sharpe Ratio, named after its founder, the Nobel Laureate William Sharpe, is a measure of risk-adjusted returns. It is calculated using standard deviation and excess return to determine reward per unit of risk.

#### **BFTA**

Beta is a measure of an investment's volatility vis-à-vis the market. Beta of less than 1 means that the security will be less volatile than the market. A beta of greaterthan 1 implies that the security's price will be more volatile than the market.

#### FUND MANAGER

An employee of the asset management company such as a mutual fund or life insurer, who manages investments of the scheme. He is usually part of a larger team of fund managers and research analysts.