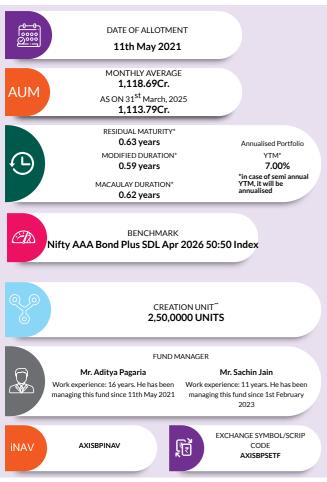

#### FUND MANAGER

An employee of the asset management company such as a mutual fund or life insurer, who manages investments of the scheme. He is usually part of a larger team of fund managers and research analysts.