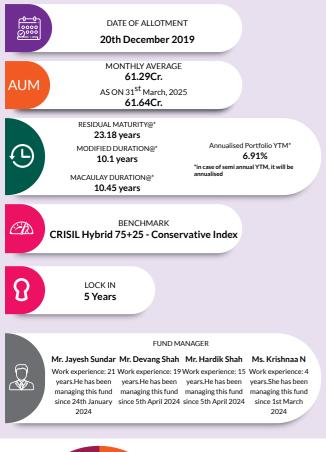

# **HOW TO READ A FACTSHEET**

AXIS BLUECHIP FUND
(An Open-Ended Equity Scheme Predominium state)

 $(\bullet)$ 

5th January 2010

0.71 ti

INVESTMENT OBJECTIVE: To achieve long term capital appreciation by investing in a diversified portfolio predominantly consisting of equity and equity related

(3 YEARS) dard Deviation - 13.85% Beta - 0.95

NIFTY Larsen & Toubro Lir

Zomato Limite Avenue Super NTPC Limited

92.92% 9.69% 8.82%

5.08% 4.35% 4.35% 4.35% 4.35% 4.35% 4.35% 4.35% 4.35% 4.35% 4.35% 4.35% 4.35% 4.35% 4.35% 4.35% 4.35% 4.35% 4.35% 4.35% 4.35% 4.35% 4.35% 4.35% 4.35% 4.35% 4.35% 4.35% 4.35% 4.35% 4.35% 4.35% 4.35% 4.35% 4.35% 4.35% 4.35% 4.35% 4.35% 4.35% 4.35% 4.35% 4.35% 4.35% 4.35% 4.35% 4.35% 4.35% 4.35% 4.35% 4.35% 4.35% 4.35% 4.35% 4.35% 4.35% 4.35% 4.35% 4.35% 4.35% 4.35% 4.35% 4.35% 4.35% 4.35% 4.35% 4.35% 4.35% 4.35% 4.35% 4.35% 4.35% 4.35% 4.35% 4.35% 4.35% 4.35% 4.35% 4.35% 4.35% 4.35% 4.35% 4.35% 4.35% 4.35% 4.35% 4.35% 4.35% 4.35% 4.35% 4.35% 4.35% 4.35% 4.35% 4.35% 4.35% 4.35% 4.35% 4.35% 4.35% 4.35% 4.35% 4.35% 4.35% 4.35% 4.35% 4.35% 4.35% 4.35% 4.35% 4.35% 4.35% 4.35% 4.35% 4.35% 4.35% 4.35% 4.35% 4.35% 4.35% 4.35% 4.35% 4.35% 4.35% 4.35% 4.35% 4.35% 4.35% 4.35% 4.35% 4.35% 4.35% 4.35% 4.35% 4.35% 4.35% 4.35% 4.35% 4.35% 4.35% 4.35% 4.35% 4.35% 4.35% 4.35% 4.35% 4.35% 4.35% 4.35% 4.35% 4.35% 4.35% 4.35% 4.35% 4.35% 4.35% 4.35% 4.35% 4.35% 4.35% 4.35% 4.35% 4.35% 4.35% 4.35% 4.35% 4.35% 4.35% 4.35% 4.35% 4.35% 4.35% 4.35% 4.35% 4.35% 4.35% 4.35% 4.35% 4.35% 4.35% 4.35% 4.35% 4.35% 4.35% 4.35% 4.35% 4.35% 4.35% 4.35% 4.35% 4.35% 4.35% 4.35% 4.35% 4.35% 4.35% 4.35% 4.35% 4.35% 4.35% 4.35% 4.35% 4.35% 4.35% 4.35% 4.35% 4.35% 4.35% 4.35% 4.35% 4.35% 4.35% 4.35% 4.35% 4.35% 4.35% 4.35% 4.35% 4.35% 4.35% 4.35% 4.35% 4.35% 4.35% 4.35% 4.35% 4.35% 4.35% 4.35% 4.35% 4.35% 4.35% 4.35% 4.35% 4.35% 4.35% 4.35% 4.35% 4.35% 4.35% 4.35% 4.35% 4.35% 4.35% 4.35% 4.35% 4.35% 4.35% 4.35% 4.35% 4.35% 4.35% 4.35% 4.35% 4.35% 4.35% 4.35% 4.35% 4.35% 4.35% 4.35% 4.35% 4.35% 4.35% 4.35% 4.35% 4.35% 4.35% 4.35% 4.35% 4.35% 4.35% 4.35% 4.35% 4.35% 4.35% 4.35% 4.35% 4.35% 4.35% 4.35% 4.35% 4.35% 4.35% 4.35% 4.35% 4.35% 4.35% 4.35% 4.35% 4.35% 4.35% 4.35% 4.35% 4.35% 4.35% 4.35% 4.35% 4.35% 4.35% 4.35% 4.35% 4.35% 4.35% 4.35% 4.35% 4.35% 4.35% 4.35% 4.35% 4.35% 4.35% 4.35% 4.35% 4.35% 4.35% 4.35% 4.35% 4.35% 4.35% 4.35% 4.35% 4.35% 4.35% 4.35% 4.35% 4.35% 4.35% 4.35% 4.35% 4.35% 4.35% 4.35% 4.35% 4.35% 4.35% 4.35% 4.35% 4.35% 4.35% 4.35%

- Somma-aceuticata achnology Banks stornobiles Banks Transport Services Cement & the Products hernicats &

AUM or assets under management refers to the recent/ updated cumulative market value of investments managed by a mutual fund or any investmentfirm.

#### HOLDINGS

18.85 18.76 16.41

The holdings or the portfolio is a mutual fund's latest or updated reported statement of investments/ securities. These are usually displayed in terms of percentage to net assets or the rupee value or both. The objective is to give investors an idea of where their money is being invested by the fund manager.

#### YIELD TO MATURITY

**EXIT LOAD** 

The Yield to Maturity or the YTM is the rate of returnanticipated on a bond if helduntil maturity. YTM is expressed as an annual rate. The YTM factors in the bond's current market price, par alue, coupon interest rate and time to maturity.

#### MODIFIED DURATION

Modified duration is the price sensitivity and the percentage change in price for a unit change in yield.

#### RATING PROFILE

Mutual funds invest in securities after evaluating their credit worthiness as disclosed by the ratings. A depiction of the mutual fund in various investments based on their ratings becomes the rating profile of the fund. Typically, this is a feature of debt funds.

#### FUND MANAGER

An employee of the asset management company such as a mutual fund or life insurer, who manages investments of the scheme. He is usually part of a larger team of fund managers and research analysts.