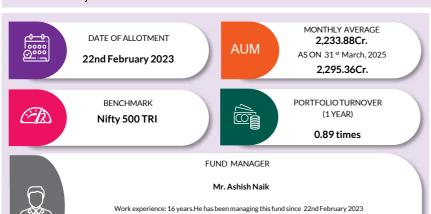

imited Hindustan Aeronautics Limited Multi Commodity Exchange of India Limited                                        | Aerospace &<br>Defense                                   | 0.52<br>0.51<br>7.14<br><b>11.62</b> |

Please refer to page no 121-125, 126, 136,151 for NAV, TER, Riskometer & Statutory Details.

### **AXIS BUSINESS CYCLES FUND**



(An open ended equity scheme following business cycles based investing theme)

INVESTMENT OBJECTIVE: To provide long term capital appreciation by investing predominantly in equity and equity related securities with a focus on riding business cycles through dynamic allocation between various sectors and stocks at different stages of business cycles in the economy. There is no assurance that the investment objective of the Scheme will be achieved.





#### PERFORMANCE (as on 28th March, 2025)

|                                                   | 1          | Year                                                 | 3 Y     | 'ears                                                | 5 Y     | ears/                                                | Since Incep | tion                                                 |                      |
|---------------------------------------------------|------------|------------------------------------------------------|---------|------------------------------------------------------|---------|------------------------------------------------------|-------------|------------------------------------------------------|----------------------|
| Period                                            | CAGR(%)