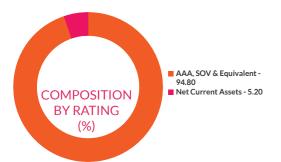

#### RATING PROFILE

Mutual funds invest in securities after evaluating their credit worthiness as disclosed by the ratings. A depiction of the mutual fund in various investments based on their ratings becomes the rating profile of the fund. Typically, this is a feature of debt funds.