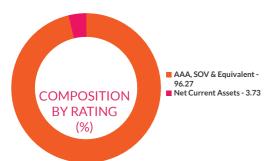

#### RATING PROFILE

Mutual funds invest in securities after evaluating their credit worthiness as disclosed by the ratings. A depiction of the mutual fund in various investments based on their ratings becomes the rating profile of the fund. Typically, this is a feature of debt funds.