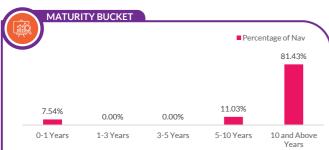

6.6958  |
| Quarterly<br>IDCW | Dec 26, 2024   | 2.5000              | 2.5000 | 1,169.3706          | 1,169.2780   | 2.5000              | 2.5000 | 1,180.2810   | 1,180.1734  |
|                   | Sep 25, 2024   | 2.5000              | 2.5000 | 1,175.8347          | 1,173.7880   | 2.5000              | 2.5000 | 1,185.4649   | 1,183.3867  |

# **AXIS GILT FUND**

(An open ended debt scheme investing in government securities across maturity. A relatively high interest rate risk and relatively low credit Risk.)



100.00%

INVESTMENT OBJECTIVE: The Scheme will aim to generate credit risk-free returns through investments in sovereign securities issued by the Central Government and/or State Government. There is no assurance that the investment objective of the Scheme will be achieved.









| ENTRY & EX  | IT LOAD |  |
|-------------|---------|--|
| Entry Load: | NA      |  |
| Exit Load:  | Nil     |  |

\*As per AMFI Best Practices Guidelines Circular No. 88 / 2020 - 21-Additional Disclosures in Monthly Factsheets. For instruments with put/Call option, the put/call date has been taken as the maturity date.  $^{\&}$  The yield to maturity given above is based on the portfolio of funds as on date given above. This should not be taken as an indication of the returns that maybe generated by the fund and the securities bought by the fund may or may not be held till their respective maturities. The calculation is based on the invested corpus of the debt portfolio.

| PORTFOLIO                             |           |          |
|---------------------------------------|--------