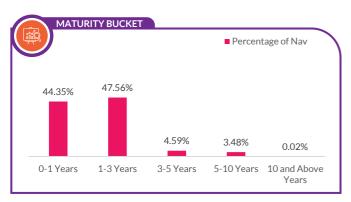

is based on the portfolio of funds as on date given above. This should not be taken as an indication of the returns that maybe generated by the fund and the securities bought by the fund may or may not be held till their respective maturities. The calculation is based on the invested corpus of the debt portfolio.

## **AXIS TREASURY ADVANTAGE FUND**





INVESTMENT OBJECTIVE: The investment objective is to provide optimal returns and liquidity to the investors by investing primarily in a mix of money market and short term debt instruments which results in a portfolio having marginally higher maturity as compared to a liquid fund at the same time maintaining a balance between safety and liquidity. There can be no assurance that the investment objective of the scheme will be achieved.







| PORTFOLIO                                                                                          |                          | _                      |
|----------------------------------------------------------------------------------------------------|--------------------------|------------------------|
|                                                                                                    |                          |                        |
| Instrument Type/ Issuer Name                                                                       | Rating                   | % of NAV               |
| CORPORATE BOND                                                                                     |                          | 54.30%                 |
| National Bank For Agr