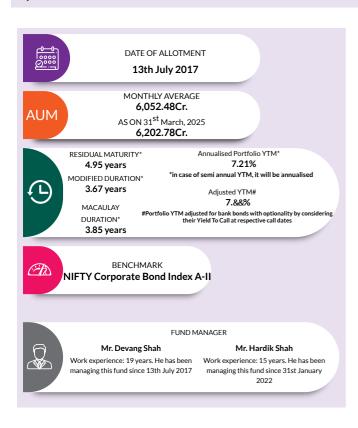

put/call date has been taken as the maturity date. & The yield to maturity given above is based on the portfolio of funds as on date given above. This should not be taken as an indication of the returns that maybe generated by the fund and the securities bought by the fund may or may not be held till their respective maturities. The calculation is based on the invested corpus of the debt portfolio.

## **AXIS CORPORATE BOND FUND**

(An Open Ended Debt Scheme Predominantly Investing In AA+ And Above Rated Corporate Bonds. A relatively high interest rate risk and moderate credit risk)



INVESTMENT OBJECTIVE: The Scheme seeks to provide steady income and capital appreciation by investing in corporate debt. There is no assurance that the investment objective of the Scheme will be achieved.







| <u> </u>                                                           |                                            |                       |
|--------------------------------------------------------------------|--------------------------------------------|-----------------------|
| Instrument Type/ Issuer Name                                       | Rating                                     | % of NA               |
| CORPORATE BOND                                                     | ICDA AAA/CDISII AAA                        | 67.96                 |
| Small Industries Dev Bank of India                                 | ICRA AAA/CRISIL AAA<br>ICRA AAA/CRISIL AAA | 10.07<br>7.1 <i>6</i> |
| National Bank For Agriculture and Rural Development<br>REC Limited | CRISIL AAA/ICRA AAA