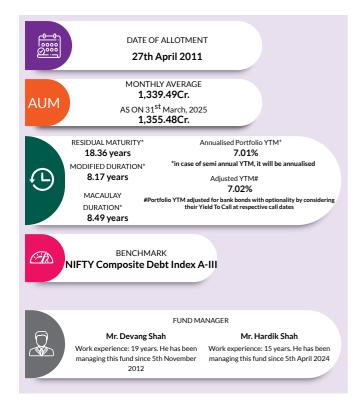

sclosures in Monthly Factsheets. For instruments with put/call option, the put/call date has been taken as the maturity date. & The yield to maturity given above is based on the portfolio of funds as on date given above. This should not be taken as an indication of the returns that maybe generated by the fund and the securities bought by the fund may or may not be held till their respective maturities. The calculation is based on the invested corpus of the debt portfolio.

## **AXIS DYNAMIC BOND FUND**



FACTSHEET
March 2025

INVESTMENT OBJECTIVE: The scheme will endeavor to generate optimal returns while maintaining liquidity through active management of a portfolio of debt and money market instruments. There is no assurance that the investment objective of the Scheme will be achieved.







| PORTFOLIO                                           |                     |          |
|-----------------------------------------------------|---------------------|----------|
| Instrument Type/ Issuer Name                        | Rating              | % of NAV |
| GOVERNMENT BOND                                     |                     | 52.42%   |
| 7.34% GOI (MD 22/04/2064)                           | Sovereign           | 26.40%   |
| 7.1% GOI (MD 08/04/2034)                            | Sovereign           | 8.76%    |
| 7.18% GOI (MD 14/08/2033)                           | Sovereign           | 6.88%    |
| 7.3% GOI (MD 19/06/2053)                            | Sovereign           | 5.80%    |
| 7.09% GOI (MD 25/11/2074)                           | Sovereign           | 1.88