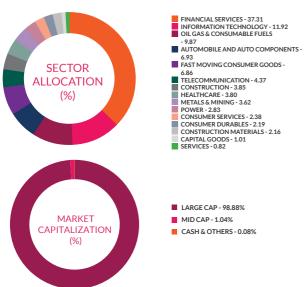

#### HOLDINGS

18.85 18.76 16.41

The holdings or the portfolio is a mutual fund's latest or updated reported statement of investments/ securities. These are usually displayed in terms of percentage to net assets or the rupee value or both. The objective is to give investors an idea of where their money is being invested by the fund manager.