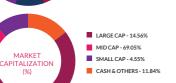

31 st March, 2025 28,063.01Cr.





Computed for the 3-yr period ended Nov 29, 2024. Based on month -end NAV.



PORTFOLIO TURNOVER (1 YEAR)

0.41 times





Mr. Nitin Arora

Ms. Krishnaa N (for Foreign Securities)

Work experience: 20 years.He has been managing this fund since 23rd November 2016

Work experience: 13 years.He has been managing this fund since 3rd August 2023

Work experience: 4 years. She has been managing this fund since 1st March 2024



- FINANCIAL SERVICES 15.17
  HEALTHCARE 12.78
  CAPITAL GOODS 11.47
  AUTOMOBILE AND AUTO COMPONENTS 8.53
  CONSUMER SERVICES 7.90
  CHEMICALS 7.67
  INFORMATION TECHNOLOGY 7.17
  CONSUMER DURABLES 4.45
  FEATLY 3.17
  FEATLY 3.17
  FEATLY 3.17
  FEATLY 3.17
  FEATLY 3.17
- REALTY 3.14 TELECOMMUNICATION 2.39 CONSTRUCTION MATERIALS 2.14



TEXTILES - 1.56

POWER - 1.30

FAST MOVING CONSUMER GOODS - 0.63

OILGAS & CONSUMABLE FUELS - 0.58

DIVERSIFIED - 0.57

METALS & MINING - 0.48

SERVICES - 0.23

#### **PERFORMANCE**

#### (as on 28th March, 2025)

|                                                    | 1       | Year                                                 | 3 Y     | ears                                                 | 5 Years |                                                      | Since Inception |                                                      |                   |
|----------------------------------------------------|---------|------------------------------------------------------|---------|------------------------------------------------------|---------|-----------------------------------------------