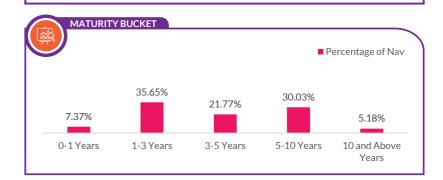

| Sovereign                                  | 0.0                   |
| SOVERNMENT BOND STRIPS                                             |                                            | 1.5                   |
| Government of India                                                | Sovereign                                  | 1.5                   |
| LOATING RATE NOTE                                                  |                                            | 0.8                   |
| Citicorp Finance India Limited                                     | ICRA AAA                                   | 0.8                   |
| NET CURRENT ASSETS GRAND TOTAL                                     |                                            | 4.03                  |





(as on 28th March, 2025)

|                                                               |         | 1 Year                                         |         | 3 Years                                        |         | 5 Years                                        |         | Since Inception                                |                      |
|---------------------------------------------------------------|---------|------------------------------------------------|---------|------------------------------------------------|---------|------------------------------------------------|---------|------------------------------------------------|----------------------|
| Period                                                        | CAGR(%) | Current Value of<br>Investment of<br>₹10,000