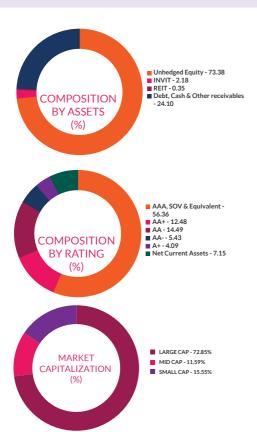

& Pratik Tibrewal is managing the scheme since 1st performance of all schemes managed by the fund manager. Returns greater than 1 year period are compounded annualised (CAGR). Face Value per unit : ₹10.

# **AXIS AGGRESSIVE HYBRID FUND**

(An open-ended hybrid scheme investing predominantly in equity and equity related instruments)



INVESTMENT OBJECTIVE: To generate long term capital appreciation along with current income by investing in a mix of Equity and Equity related Instruments, debt Instruments and money market instruments. There is no assurance that the investment objective of the Scheme will be achieved. The Scheme does not assure or guarantee any returns.



fund since 5th April managing this fund since 16th December

2024

since 1st February

2023

since 28th

September 2023



2024

| PORTFOLIO                                                                     |                                                            |                     |
|-------------------------------------------------------------------------------|------------------------------------------------------------|---------------------|
|                                                                               |                                                            |                     |
| nstrument Type/ Issuer Name                                                   | Industry/Rating                                            | % of NA             |
| QUITY<br>IDFC Bank Limited                                                    | Banks