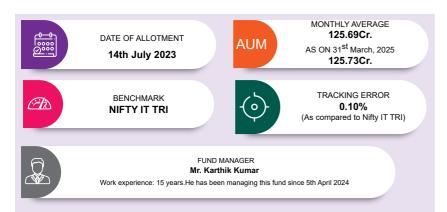

|                                       |



#### **ENTRY & EXIT LOAD**

Entry Load: NA

Exit Load: If redeemed or switched out within 7 days from the date of allotment: 0.25%, If redeemed / switched out after 7 days from the date of allotment: Nil

Annualised tracking error is calculated based on daily rolling returns for the last 12 months



Please refer to page no 121-125, 126, 136,151 for NAV, TER, Riskometer & Statutory

100.00%

**GRAND TOTAL** 

## **AXIS NIFTY IT INDEX FUND**

(An Open Ended Index Fund tracking the NIFTY IT TRI)



INVESTMENT OBJECTIVE: To provide returns before expenses that corresponds to the total returns of the NIFTY IT TRI subject to tracking errors. There can be no assurance or guarantee that the investment objective of the Scheme will be achieved.





| Instrument Type/Issuer<br>Name                | Industry      | % of<br>NAV |
|-----------------------------------------------|---------------|-------------|
| EQUITY                                        |               | 100.02%     |
| Infosys Limited                               | IT - Software | 27.70%      |
| Tata Consultancy Services<br>Limited          | IT - Software | 23.43%      |
| HCL Technologies Limited                      | IT - Software | 10.75%      |
| Tech Mahindra Limited                         | IT - Software | 9.42%       |
| Wipro Limited                                 | IT - Software | 7.80%       |
| Persistent Systems Limited                    | IT - Software | 6.15%       |
| Coforge Limited                               | IT - Software | 5.65%