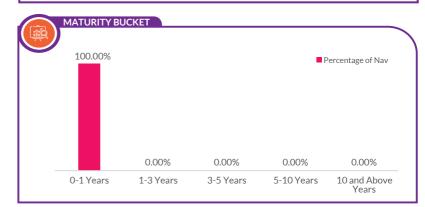

TE BOND                                       |                                | 3.139    |
| Power Finance Corporation Limited                    | CRISIL AAA                     | 2.059    |
| Small Industries Dev Bank of India                   | ICRA AAA                       | 0.61     |
| LIC Housing Finance Limited                          | CRISIL AAA                     | 0.46     |
| STATE GOVERNMENT BOND                                | 0.0012,000                     | 0.31     |
| 5.91% Kerala SDL (MD 20/05/2025)                     | Sovereign                      | 0.31     |
| NET CURRENT ASSETS                                   | Sovereign                      | -18.90   |
| CDAND TOTAL                                          |                                | 10.70    |



**GRAND TOTAL** 



|                    | Period                                          |                                                 |                                           |                                                              |                                                | Date of inception                         | n                                                            |                                                         |                                           |                                                           |
|--------------------|-------------------------------------------------|-------------------------------------------------|-------------------------------------------|--------------------------------------------------------------|-