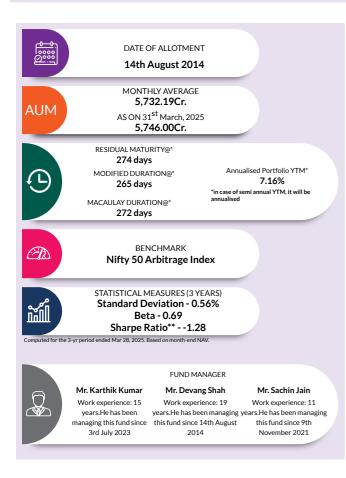

#### FUND MANAGER

An employee of the asset management company such as a mutual fund or life insurer, who manages investments of the scheme. He is usually part of a larger team of fund managers and research analysts.