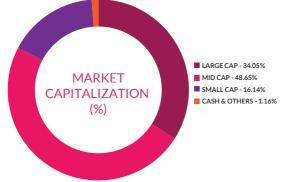

#### HOLDINGS

18.85 18.76 16.41

The holdings or the portfolio is a mutual fund's latest or updated reported statement of investments/ securities. These are usually displayed in terms of percentage to net assets or the rupee value or both. The objective is to give investors an idea of where their money is being invested by the fund manager.