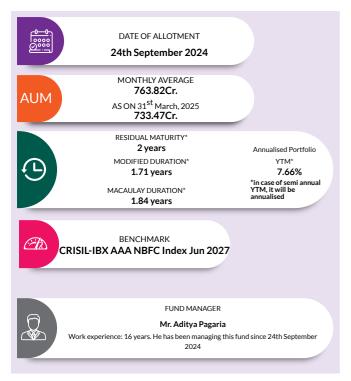

#### FUND MANAGER

An employee of the asset management company such as a mutual fund or life insurer, who manages investments of the scheme. He is usually part of a larger team of fund managers and research analysts.