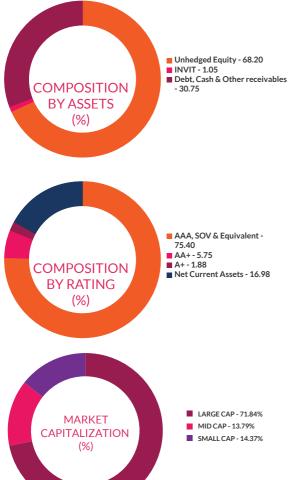

has been taken as the maturity data. This should not be taken as an indication of the returns that maybe generated by the fund and the securities bought by the fund may or may not be held till their respective maturities. The calculation is based on the invested corpus of the debt portfolio.

# **AXIS CHILDREN'S FUND**

(An open ended fund for investment for children, having a lock-in of 5 years or till the child attains age of majority (whichever is earlier))



INVESTMENT OBJECTIVE: To generate income by investing in debt & money market instruments along with long-term capital appreciation through investments in equity & equity related instruments. There is no assurance that the investment objective of the Scheme will be achieved. The Scheme does not assure or guarantee any returns.





| PORTFOLIO                                                      |                                           | _                      |
|----------------------------------------------------------------|-------------------------------------------|------------------------|
|                                                                |                                           |                        |
| Instrument Type/ Issuer Name                                   | Industry/Rating                           | % of NAV               |
| EQUITY<br>LIDEC Book Limited                                   | Banks                                     | 68.20%                 |
| HDFC Bank Limited<br>ICICI Bank Limited                        | Banks                                     | 5.38%<b