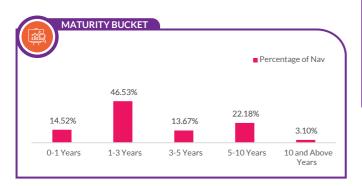

losures in Monthly Factsheets. For instruments with put/call option, the put/call date has been taken as the maturity date. & The yield to maturity given above is based on the portfolio of funds as on date given above. This should not be taken as an indication of the returns that maybe generated by the fund and the securities bought by the fund may or may not be held till their respective maturities. The calculation is based on the invested corpus of the debt portfolio.

## **AXIS SHORT DURATION FUND**





INVESTMENT OBJECTIVE: The scheme will endeavor to generate stable returns with a low risk strategy while maintaining liquidity through a portfolio comprising of debt and money market instruments. There is no assurance that the investment objective of the scheme will be achieved.









| 7 1 1 1 1 1 1 1 1 1 1 1 1 1 1 1 1 1 1 1                                                           |                                            |                |
|---------------------------------------------------------------------------------------------------|--------------------------------------------|----------------|
|                                                                                                   |                                            |                |
| nstrument Type/ Issuer Name<br>CORPORATE BOND                                                     | Rating                                     | % of N<br>65.0 |
| National Bank For Agriculture and Rural Development                                               | ICRA AAA/CRISIL AAA<br>CRISIL AAA/ICRA A