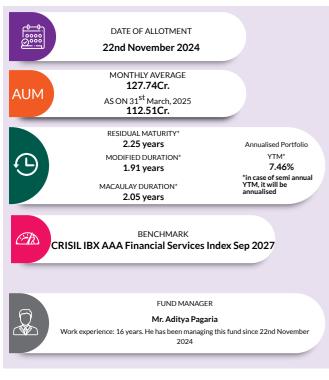

#### FUND MANAGER

An employee of the asset management company such as a mutual fund or life insurer, who manages investments of the scheme. He is usually part of a larger team of fund managers and research analysts.