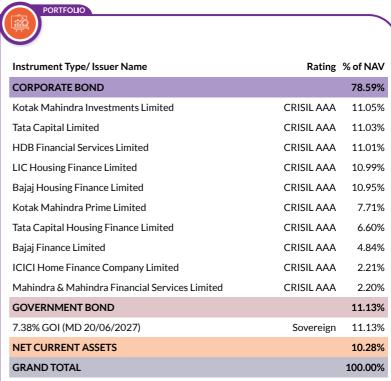

10 year | Since Inception |  |
| Axis CRISIL-IBX AAA Bond Financial Services - Sep 2027 Index Fund | 28-Mar-2025 | -                                   | -      | -      | -       | -0.18           |  |

# AXIS CRISIL-IBX AAA BOND NBFC-HFC - JUN 2027 INDEX FUND

(An open-ended Target Maturity Index Fund investing in constituents of CRISIL-IBX AAA NBFC-HFC Index – Jun 2027. A moderate interest rate risk and relatively low credit risk)



INVESTMENT OBJECTIVE: The investment objective of the scheme is to provide investment returns before fees and expenses that closely corresponds to the total returns of the securities as represented by the CRISIL-IBX AAA NBFC-HFC Index-Jun 2027, subject to tracking error. There is no assurance that the investment objective of the Scheme will be achieved.





The DIRF score for Axis CRISIL-IBX AAA Bond NBFC-HFC-Jun27 Index Fund is 50.18%.

| COMPOSITION<br>BY ASSETS<br>(%) | ■ Corporate Bond - 78.59<br>■ Government Bond - 11.13<br>■ Net Current Assets - 10.28 |
|---------------------------------|---------------------------------------------------------------------------------------|
|                                 |                                                                                       |





Since the Scheme has not completed Six Months, performance details for the Scheme are not provided. Since the fund has not completed 1-year annualized tracking difference is taken from the launch date of the scheme. The tracking difference may look optically elevated on account of deployment during the first few days of the scheme. This