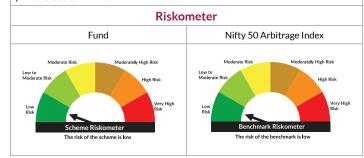

ors who are seeking\*

- Capital appreciation while generating income over medium to long term.
- Investment in equity and equity related instruments as well as debt and money market instruments while managing risk through active asset allocation.

 $^*$  Investors should consult their financial advisers if in doubt about whether the product is suitable for them.



### **Axis Arbitrage Fund**

(An Open Ended Scheme Investing In Arbitrage Opportunities)

Benchmark: Nifty 50 Arbitrage Index

This product is suitable for investors who are seeking\*

- Income over short to medium term.
- Investment in arbitrage opportunities in the cash & derivatives segment of the equity market.

\*Investors should consult their financial advisers if in doubt about whether the product is suitable for them.



### **Axis Retirement Fund - Aggressive Plan**

(An open-ended retirement solution oriented scheme having a lock-in of 5 years or till retirement age (whichever is earlier ))

Benchmark: CRISIL Hybrid 25+75 - Aggressive Index

This product is suitable for investors who are seeking\*

- Capital appreciation over long term.
- Investments primarily in equity and equity related instruments

\*Investors should consult their financial advisers if in doubt about whether the product is suitable for them.



### **Axis Retirement Fund - Dynamic Plan**

(An open-ended retirement solution oriented scheme having a lock-in of 5 years or till retirement age (whichever is earlier))

Benchmark: CRISIL Hybrid 35+65 - Aggressive Index

This product is suitable for investors who are seeking\*

- Capital ap