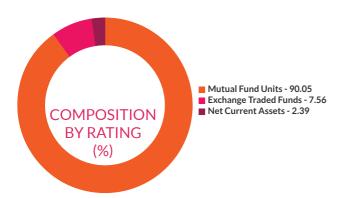

#### RATING PROFILE

Mutual funds invest in securities after evaluating their credit worthiness as disclosed by the ratings. A depiction of the mutual fund in various investments based on their ratings becomes the rating profile of the fund. Typically, this is a feature of debt funds.