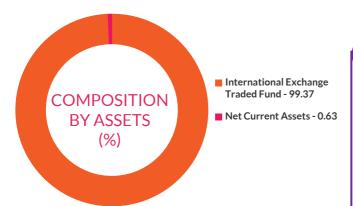

# INDEX

|          | Axis Corporate Bond Fund                                          | 60    |   |
|----------|-------------------------------------------------------------------|-------|---|
|          | Axis Banking & PSU Debt Fund                                      | 62    |   |
|          | Axis Short Duration Fund                                          | 64    |   |
|          | Axis Credit Risk Fund                                             | 66    |   |
|          | Axis Dynamic Bond Fund                                            | 68    |   |
|          | Axis Strategic Bond Fund                                          | 70    |   |
|          | Axis Long Duration Fund                                           | 72    |   |
|          | Axis Gilt Fund                                                    | 73    |   |
|          | Axis Income Advantage Fund of Funds                               | 74    |   |
|          | Axis Nifty AAA Bond Plus SDL Apr 2026 50:50 ETF                   | 76    |   |
|          |                                                                   |       |   |
|          | Axis Nifty AAA Bond Plus SDL Apr 2026 50:50 ETF FOF               | 78    |   |
|          | Axis US Treasury Dynamic Bond ETF Fund of Fund                    | 79    |   |
|          | Axis CRISIL IBX 70:30 CPSE Plus SDL April 2025 Index Fund         | 80    |   |
|          | Axis CRISIL IBX SDL May 2027 Index Fund                           | 81    |   |
|          | Axis Nifty SDL September 2026 Debt Index Fund                     | 83    |   |
|          | Axis Crisil IBX 50:50 Gilt Plus SDL June 2028 Index Fund          | 84    |   |
|          | Axis Crisil IBX 50:50 Gilt Plus SDL September 2027 Index Fund     | 85    |   |
|          | Axis CRISIL IBX SDL June 2034 Debt Index Fund                     | 86    |   |
|          | AXIS CRISIL IBX AAA Bond NBFC Jun 2027 Index Fund                 | 87    |   |
|          | Axis CRISIL-IBX AAA Bond Financial Services - Sep 2027 Index Fund | 88    |   |
|          | Axis CRISIL-IBX AAA Bond NBFC-HFC - JUN 2027 Index Fund           | 89    |   |
| <b>?</b> | Hybrid Funds                                                      |       |   |
|          | Hybrid Outlook                                                    | 90    |   |
|          | Axis Conservative Hybrid Fund                                     | 92    |   |
|          | Axis Equity Savings Fund                                          | 94    |   |
|          | Axis Multi Asset Allocation Fund                                  |       |   |
|          |                                                                   | 96    |   |
|          | Axis Aggressive Hybrid Fund                                       | 98    |   |
|          | Axis Children's Fund                                              | 100   |   |
|          | Axis Balanced Advantage Fund                                      | 102   |   |
|          | Axis Arbitrage Fund                                               | 104   |   |
|          | Axis Retirement Fund - Aggressive Plan                            | 106   |   |
|          | Axis Retirement Fund - Dynamic Plan                               | 108   | 3 |
|          | Axis Retirement Fund - Conservative Plan                          | 110   | ) |
|          | Axis Gold Fund                                                    | 112   | - |
|          | Axis Silver ETF                                                   | 113   | 3 |
|          | Axis Gold ETF                                                     | 114   | ļ |
|          | Axis Silver Fund of Fund                                          | 115   | ; |
|          |                                                                   |       |   |
|          | SIP Performance of Selected Schemes 116                           | - 118 | 3 |
|          |                                                                   | _     |   |
|          | Load Structure And Minimum Investment Amount 119                  | - 120 | ) |
| R        |                                                                   | 4.05  |   |
| ₹        | NAV's                                                             | - 125 |   |
| <b>%</b> | Expense Ratios 126                                                | - 128 | 3 |
|          |                                                                   |       |   |
| Q        | Annexure 129                                                      | - 135 | 5 |
|          |                                                                   |       |   |
| Ůt:      | Product Labeling 136                                              | - 150 | ) |