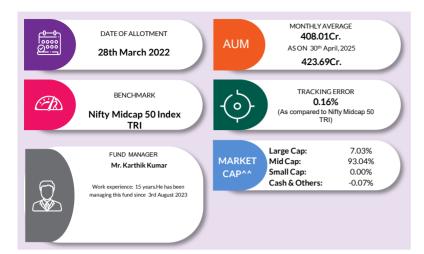

| 0.039    |
| Grand Total                                            |                                      | 100.009  |

 $<sup>^{\</sup>wedge} Market caps are defined as per SEBI regulations as below: a. Large Cap: 1st-100th company in terms of full market capitalization. b. Mid Cap: 101st-250th company in terms of full market capitalization. c. Small Cap: 251st company onwards in terms of full market capitalization.$ 

#### **AXIS NIFTY MIDCAP 50 INDEX FUND**

(An Open Ended Index Fund tracking the NIFTY MIDCAP 50 Index)



INVESTMENT OBJECTIVE: To provide returns before expenses that closely corresponds to the total returns of the NIFTY MIDCAP 50 subject to tracking errors. There is no assurance that the investment objective of the Scheme will be achieved.



| 8.94<br>DNENTS -<br>DS - |
|--------------------------|
| (                        |

|                                                                   | 1 Year 3 Y |                                                     | Years 5 |                                                     | 5 Years |                                                     | Since Inception |                                                     |          |
|-------------------------------------------------------------------|------------|-----------------------------------------------------|---------|-----------------------------------------------------|---------|-----------------------------------------------------|-----------------|-----------------------------------------------------|----------|
| Period