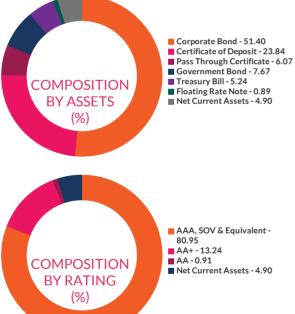

ot be held till their respectivementarities. The calculation is based on the invested corpus of the debt portfolio.

# **AXIS TREASURY ADVANTAGE FUND**



(An open ended low duration debt scheme investing in instruments such that the Macaulay duration of the portfolio is between 6 to 12 months. A relatively high interest rate risk and moderate credit risk)

INVESTMENT OBJECTIVE: The investment objective is to provide optimal returns and liquidity to the investors by investing primarily in a mix of money market and short term debt instruments which results in a portfolio having marginally higher maturity as compared to a liquid fund at the same time maintaining a balance between safety and liquidity. There can be no assurance that the investment objective of the scheme will be achieved.





| MATURITY<br>51.23% | BUCKET    |           | ■ Per      | centage of Nav        |
|--------------------|-----------|-----------|------------|-----------------------|
|                    | 40.32%    | 5.73%     | 2.70%      | 0.02%                 |
| 0-1 Years          | 1-3 Years | 3-5 Years | 5-10 Years | 10 and Above<br>Years |

| PORTFOLIO                                                                                          |                            |                        |
|----------------------------------------------------------------------------------------------------|----------------------------|------------------------|
|                                                                                                    |                            |