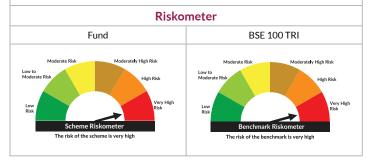

**AXIS BLUECHIP FUND** 

|                                                                                                                                                                                                | 1 Year                                                                    |                                                       | 31                                                            | 3Years                                                    |                                                 | STeas                                                     |                                                    | Since Inception                                          |                           |
|------------------------------------------------------------------------------------------------------------------------------------------------------------------------------------------------|---------------------------------------------------------------------------|-------------------------------------------------------|---------------------------------------------------------------|-----------------------------------------------------------|-------------------------------------------------|-----------------------------------------------------------|----------------------------------------------------|----------------------------------------------------------|---------------------------|
| Period                                                                                                                                                                                         | CAGR(N)                                                                   | Current<br>Value of<br>brostlesect<br>of<br>35,000/-  | CAGRINO                                                       | Current<br>Value of<br>brondment<br>of<br>10,000/-        | CAGRINI                                         | Current<br>Value of<br>Investment<br>of<br>50,000/-       | CASR(N)                                            | Current<br>Value of<br>Investment<br>of<br>S0,000-       | Date s<br>Inception       |
| Anis Munchip Fund - Regular Plan -<br>Grawth Option                                                                                                                                            | 7.00%                                                                     | 10,700                                                | 11.00%                                                        | 13,483                                                    | 15.87%                                          | 20894                                                     | 12.26%                                             | 58,880                                                   |                           |
| BSE 100 TRI (Benchmark)                                                                                                                                                                        | 8.16%                                                                     | 10,814                                                | 14.52%                                                        | 15,030                                                    | 22.53%                                          | 27,181                                                    | 12.08%                                             | 57,384                                                   | 06-Jan-12                 |
| Nitry SD TRI (Additional<br>Benchmark)                                                                                                                                                         | 9.02%                                                                     | 10/905                                                | 13.79%                                                        | 14,742                                                    | 21.14N                                          | 24,527                                                    | 1182%                                              | 55,363                                                   |                           |
| Anis Munchip Fund - Direct Plan -<br>Growth Option                                                                                                                                             | 7.95%                                                                     | 10,795                                                | 12.05%                                                        | 14,075                                                    | 17.08%                                          | 22,009                                                    | 1492%                                              | 55,493                                                   |                           |
| BSE 100 TRI (Benchmark)                                                                                                                                                                        | 8.16%                                                                     | 10,814                                                | 14.52%                                                        | 15,000                                                    | 22.53%                                          | 27,181                                                    | 13876                                              | 49,664                                                   | 05-34-53                  |
| Nitry St THI (Additional<br>Benchmark)                                                                                                                                                         | 9.00%                                                                     | 10,905                                                | 13.78%                                                        | 14,742                                                    | 21.14N                                          | 24,527                                                    | 1349%                                              | 47,413                                                   |                           |
| ant performance may or may not be sunt-ains<br>upages 7 subprints; of dojs bladwal flund & Jan<br>mode close, be blanch 2001 and also munagin<br>trader than 1 year period are compounded also | Finishmen, DRI<br>roll, Sanske Iv. et<br>al. whereous of<br>animal (CACA) | rest plan, base<br>particular plan<br>particular plan | different super<br>sex place disk<br>of Pargamater<br>at Fig. | nar sinustana. G<br>Societari 2004 y<br>Touristanian an P | irryah Drosi<br>pal Ne paraga<br>laga Estito Ja | or is managing to<br>a Bushaman of A<br>Managana of All a | te urbame sino<br>ajs. Mustual Pur<br>rhames manag | a 23rd Kousenb<br>of & Kolubrase N<br>of top the hand or | - 200s and<br>Linear (CE) |