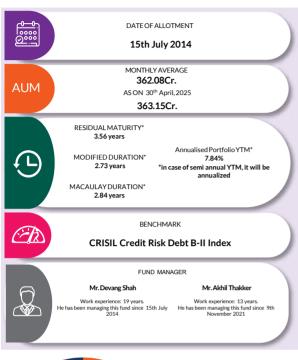

y given above is based on the portfolio of funds as on date given above. This should not be taken as an indication of the returns that may be generated by the fund and the securities bought by the fund may or may not be held till their respective maturities. The calculation is based on the invested corpus of the debt portfolio.

# **AXIS CREDIT RISK FUND**



(An Open Ended Debt Scheme Predominantly Investing In AA And Below Rated Corporate Bonds (Excluding AA+ Rated Corporate Bonds). A relatively high credit risk))

INVESTMENT OBJECTIVE: To generate stable returns by investing in debt & money market instruments across the yield curve & credit spectrum. There is no assurance that the investment objective of the Scheme will be achieved. The Scheme does not assure or guarantee any returns.



| COMPOSITION<br>BY ASSETS<br>(%) | ■ Corporate Bond - 72.11<br>■ Government Bond - 23.88<br>■ InvIT - 0.77<br>■ Net Current Assets - 3.24 |
|---------------------------------|--------------------------------------------------------------------------------------------------------|



|           | Y BUCKET  |           | ■Per       | centage of Nav        |
|-----------|-----------|-----------|------------|-----------------------|
|           | 46.26%    |           |            |                       |
| 24.32%    |           |           | 27.48%     |                       |
|           |           | 1.54%     |            | 0.40%                 |
| 0-1 Years | 1-3 Years | 3-5 Years | 5-10 Years | 10 and Above<br>Years |

| <u> </u>                                               |