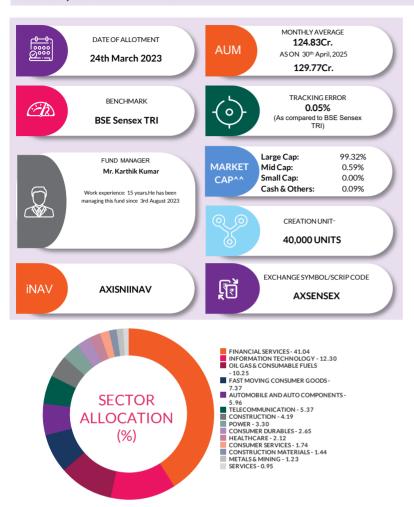

#### TRACKING ERROR

Tracking error is a measure of how closely a portfolio follows the index to which it is benchmarked. It is calculated as the standard deviation of the difference between the portfolio and index returns

#### FUND MANAGER

An employee of the asset management company such as a mutual fund or life insurer, who manages investments of the scheme. He is usually part of a larger team of fund managers and research analysts.

#### **BENCHMARK**

A group of securities, usually a marketindex, whose performance is used as a standard or benchmark to measure investment performance of mutual funds, among other investments. Some typical benchmarks include the Nifty, Sensex, BSE200, BSE500, 10-Year Gsec.

#### HOLDINGS

The holdings or the portfolio is a mutual fund's latest or updated reported statement of investments/ securities. These are usually displayed in terms of percentage to net assets or the rupee value or both. The objective is to give investors an idea of where their money is being invested by the fund manager.