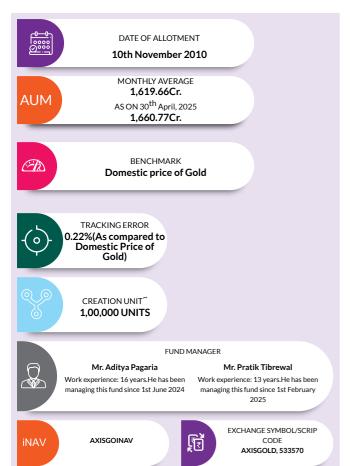

#### TRACKING ERROR

Tracking error is a measure of how closely a portfolio follows the index to which it is benchmarked. It is calculated as the standard deviation of the difference between the portfolio and index returns

#### FUND MANAGER

An employee of the asset management company such as a mutual fund or life insurer, who manages investments of the scheme. He is usually part of a larger team of fund managers and research analysts.