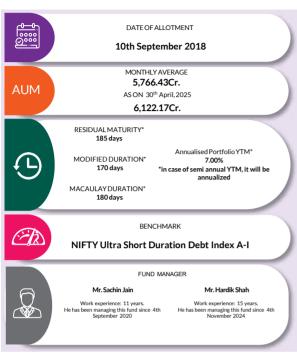

ties bought by the fund may or may not be held till their respective maturities. The calculation is based on the invested corpus of the debt portfolio.

# **AXIS ULTRA SHORT DURATION FUND**



(An open ended ultra-short term debt scheme investing in instruments such that the Macaulay duration of the portfolio is between 3 months and 6 months. A moderate interest rate risk and moderate credit risk.)

INVESTMENT OBJECTIVE: The investment objective of the Scheme is to generate regular income and capital appreciation by investing in a portfolio of short term debt and money market instruments with relatively lower interest rate risk such that Macaulay duration of the portfolio is between 3 months and 6 months. There is no assurance that the investment objective of the Scheme will be achieved.





|           |           |           | ■Per       | centage of Nav        |
|-----------|-----------|-----------|------------|-----------------------|
| 83.15%    |           |           |            |                       |
|           |           |           |            |                       |
|           | 15.41%    |           |            |                       |
|           |           | 0.00%     | 1.44%      | 0.00%                 |
| 0-1 Years | 1-3 Years | 3-5 Years | 5-10 Years | 10 and Above<br>Years |

| nstrument Type/ Issuer Name                                                                       | Rating                            | % of NA      |
|---------------------------------------------------------------------------------------------------|----------------