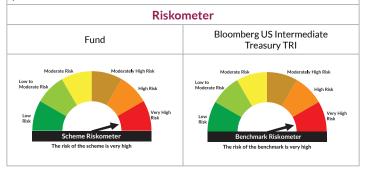

y ETF, an open ended Target Maturity ETF investing predominantly in constituents of Nifty AAA Bond Plus SDL Apr 2026 50:50 Index.

\*Investors should consult their financial advisers if in doubt about whether the product is suitable for them.



# Axis US Treasury Dynamic Bond ETF Fund of Fund

(An open ended fund of fund investing in ETFs wherein the underlying investments comprise of US treasury securities across duration)

**Benchmark:** Bloomberg US Intermediate Treasury TRI

This product is suitable for investors who are seeking\*

- Regular Income over long term
- Invest in overseas ETFs wherein the underlying investment comprise of US treasury securities across duration

\*Investors should consult their financial advisers if in doubt about whether the product is suitable for them.



# **Axis Conservative Hybrid Fund**

(An Open Ended Hybrid Scheme Investing Predominantly In Debt Instruments)

Benchmark: NIFTY 50 Hybrid Composite Debt 15:85 Index

This product is suitable for investors who are seeking\*

- Capital appreciation while generating income over medium to long term.
- Investment in debt and money market instruments as well as equity and equity related instruments

\*Investors should consult their financial advisers if in doubt about whether the product is suitable for them.



# **Axis Equity Savings Fund**

(An Open Ended Scheme Investing In Equity, Arbitrage And Debt)

**Benchmark:** NIFTY Equity Savings Index

This product is suitable for investors who are seeking\*

- Capital appreciation while generating income over medium to long term.
- Provide capit