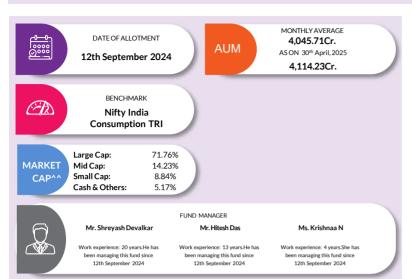

# **HOW TO READ A FACTSHEET**

AUM or assets under management refers to the recent/ updated cumulative market value of investments managed by a mutual fund or any investmentfirm.

#### **BENCHMARK**

A group of securities, usually a marketindex, whose performance is used as a standard or benchmark to measure investment performance of mutual funds, among other investments. Some typical benchmarks include the Nifty, Sensex, BSE200, BSE500, 10-Year Gsec.

#### HOLDINGS

The holdings or the portfolio is a mutual fund's latest or updated reported statement of investments/ securities. These are usually displayed in terms of percentage to net assets or the rupee value or both. The objective is to give investors an idea of where their money is being invested by the fund manager.

#### FUND MANAGER

An employee of the asset management company such as a mutual fund or life insurer, who manages investments of the scheme. He is usually part of a larger team of fund managers and research analysts.