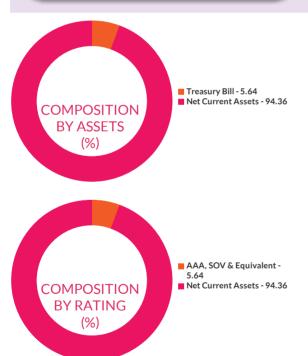

mentally short bonds can outperform long bonds from risk risk-reward perspective due to a shallow rate cut cycle, lower OMO purchases in the second half of the year and a shift in focus to Govt Debt to GDP targets.

# What should investors do?

In line with our core macro view, we continue to advise short- to medium-term funds with tactical allocation of gilt funds to our clients.

# **AXIS OVERNIGHT FUND**





INVESTMENT OBJECTIVE: The investment objective of the Scheme is to provide reasonable returns commensurate with very low interest rate risk and providing a high level of liquidity, through investments made primarily in overnight securities having maturity/residual maturity of 1 business day. There is no assurance that the investment objective of the Scheme will be achieved.











|                 | Period                                                 |                                                          |                                      | Date of i                                                | nception                                          |                                      |                                                          |  |
|-----------------|--------------------------------------------------------|----------------------------------------------------------|--------------------------------------|----------------------------------------------------------|---------------------------------------------------|--------------------------------------|----------------------------------------------------------|--|
|                 | Pe