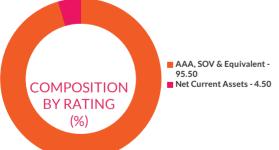

#### RATING PROFILE

Mutual funds invest in securities after evaluating their credit worthiness as disclosed by the ratings. A depiction of the mutual fund in various investments based on their ratings becomes the rating profile of the fund. Typically, this is a feature of debt funds.