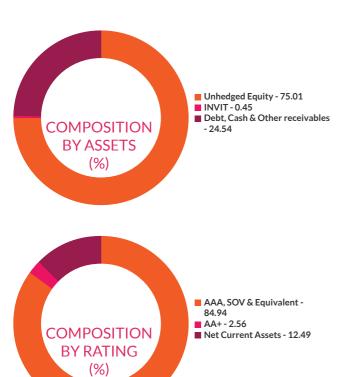

of the debt portfolio.

# **AXIS RETIREMENT FUND - AGGRESSIVE PLAN**

(An open-ended retirement solution oriented scheme having a lock-in of 5 years or till retirement age (whichever is earlier))



INVESTMENT OBJECTIVE: The investment objective of the Investment Plan(s) under the Scheme is to provide long-term capital appreciation / income by investing in a mix of equity, debt, and other instruments to help investors meet their retirement goals. There is no assurance that the investment objective of the Scheme will be achieved. To generate capital appreciation by predominantly investing in equity and equity related instruments. The Investment Plan may also invest in debt and money market instruments, units of Gold ETF or units of REITs & InvITs for income generation / wealth creation.





| PORTFOLIO                                                                  |                                    |                        |
|----------------------------------------------------------------------------|------------------------------------|------------------------|
| Instrument Type/ Issuer Name                                               | Industry/Rating                    | % of NAV               |
| EQUITY                                                                     | muusti y/ Kating                   | 75.01%                 |
| HDFC Bank Limited                                                          | Banks                              | 5.73%                  |
| ICICI Bank Limited                                                         | Banks