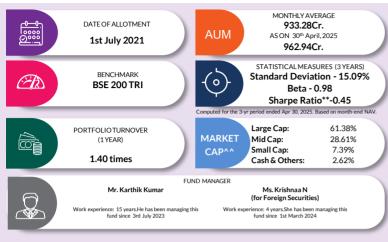

# **HOW TO READ A FACTSHEET**

AUM or assets under management refers to the recent/ updated cumulative market value of investments managed by a mutual fund or any investmentfirm.

#### NAV

The NAV or the net asset value is the total asset value per unit of the mutual fund after deducting all related and permissible expenses. The NAV is calculated at the end of every business day. It is the value at which the investor enters or exits the mutual fund.

#### **BENCHMARK**

A group of securities, usually a marketindex, whose performance is used as a standard or benchmark to measure investment performance of mutual funds, among other investments. Some typical benchmarks include the Nifty, Sensex, BSE200, BSE500, 10-Year Gsec.

#### STANDARD DEVIATION

Standard deviation is a statistical measure of the range of an investment's performance. When a mutual fund has a high standard deviation, its means its range of performance is wide, implying greatervolatility.

#### SHARPE RATIO

The Sharpe Ratio, named after its founder, the Nobel Laureate William Sharpe, is a measure of risk-adjusted returns. It is calculated using standard deviation and excess return to determine reward per unit of risk.

#### **BFTA**

Beta is a measure of an investment's volatility vis-à-vis the market. Beta of less than 1 means that the security will be less volatile than the market. A beta of greaterthan 1 implies that the security's price will be more volatile than the market.

#### FUND MANAGER

An employee of the asset management company such as a mutual fund or life insurer, who manages investments of the scheme. He is usually part of a larger team of fund managers and research analysts.