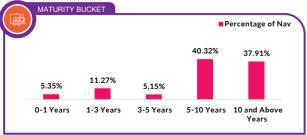

4/2034)                | Sovereign  | 17.389   |
| 6.79% GOI (MD 07/10/2034)               | Sovereign  | 14.229   |
| 7.3% GOI (MD 19/06/2053)                | Sovereign  | 8.829    |
| 7.18% GOI (MD 14/08/2033)               | Sovereign  | 8.729    |
| 4.04% GOTFRB (MD 04/10/2028)            | Sovereign  | 5.159    |
| Corporate Bond                          |            | 11.279   |
| LIC Housing Finance Limited             | CRISIL AAA | 5.659    |
| Pipeline Infrastructure Private Limited | CRISIL AAA | 5.629    |
| State Government Bond                   |            | 2.859    |
| 7.17% Maharashtra SDL (MD 27/02/2037)   | Sovereign  | 2.859    |
| Net Current Assets                      |            | 5.369    |
| Grand Total                             |            | 100.009  |









|                                                      | 1 Year  |                                          | 3 Years |                                          | 5 Years |                                          | Since Inception |                                          |                      |
|------------------------------------------------------|---------|------------------------------------------|---------|------------------------------------------|---------|------------------------------------------|-----------------|------------------------------------------|----------------------|
| Period                                               | CAGR(%) | Current Value of Investment of ₹10,000/- | CAGR(%) | Current Value of Investment of ₹10,000/- | CAGR(%) | Current Value of Inve