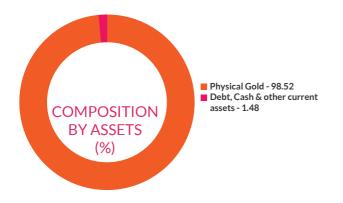

#### HOLDINGS

The holdings or the portfolio is a mutual fund's latest or updated reported statement of investments/ securities. These are usually displayed in terms of percentage to net assets or the rupee value or both. The objective is to give investors an idea of where their money is being invested by the fund manager.