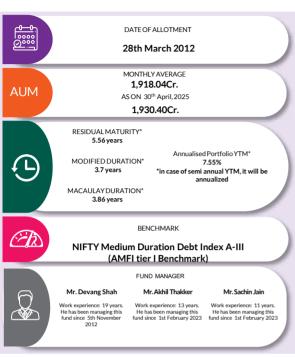

# **HOW TO READ A FACTSHEET**

AUM or assets under management refers to the recent/ updated cumulative market value of investments managed by a mutual fund or any investmentfirm.

#### YIELD TO MATURITY

The Yield to Maturity or the YTM is the rate of returnanticipated on a bond if helduntil maturity. YTM is expressed as an annual rate. The YTM factors in the bond's current market price, par alue, coupon interest rate and time to maturity.

#### MODIFIED DURATION

Modified duration is the price sensitivity and the percentage change in price for a unit change in yield.

#### FUND MANAGER

An employee of the asset management company such as a mutual fund or life insurer, who manages investments of the scheme. He is usually part of a larger team of fund managers and research analysts.