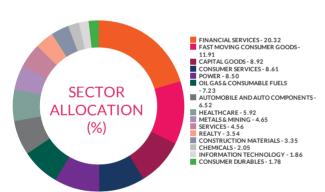

| 0.03%    |
| Grand Total                                   |                             | 100.00%  |

 $<sup>^{\</sup>wedge} Market caps are defined as per SEBI regulations as below: a. Large Cap: 1st -100th company in terms of full market capitalization. b. Mid Cap: 101st -250th company in terms of full market capitalization. c. Small Cap: 251st company onwards in terms of full market capitalization.$ 

#### **AXIS NIFTY NEXT 50 INDEX FUND**

(An Open Ended Index Fund tracking the NIFTY NEXT 50 Index)

FACTSHEET
April 2025

INVESTMENT OBJECTIVE: To provide returns before expenses that closely corresponds to the total returns of the NIFTY NEXT 50 subject to tracking errors. There is no assurance that the investment objective of the Scheme will be achieved.





|                                                                 | 1       | Year                                                | 31      | ears ears                                           | 5 1     | /ears                                               | Since   | Inception                                           |          |
|-----------------------------------------------------------------|---------|-----------------------------------------------------|---------|-----------------------------------------------------|---------|-----------------------------------------------------|---------|-----------------------------------------------------|----------|
| Period                                                          | CAGR(%) | Current<br>Value of<br>Investment<br>of<br>10,000/