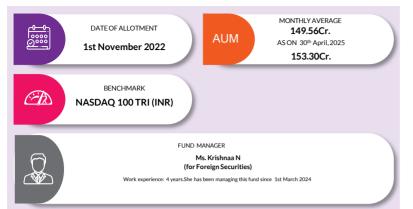

| 13.63%  | 16,517                                              |                      |

**ENTRY & EXIT LOAD** 

Entry Load:

Exit Load: If redeemed / switched-out within 12 months from the date of allotment -For 10% of investment: Nil.For

remaining investment: 1%. If redeemed/switched out after 12 months from thedate of allotment: Nil.

# **AXIS NASDAQ 100 FUND OF FUND**

(An open ended fund of fund scheme investing in units of ETFs focused on the Nasdaq 100 TRI)



INVESTMENT OBJECTIVE: To replicate the performance of the Nasdaq 100 TRI by investing ETFs whose primary objective is to track/replicate the performance of the Nasdaq 100 TRI, subject to tracking errors. There is no assurance that the investment objective of the Scheme will be achieved.





Please refer to page no 124-128, 129, 139, 154 for NAV, TER, Riskometer & Statutory Details.



| PERFORMANCE                                            |         |                                                     |         |                                                     |         | (as o                                               | n 30th  | April, 20                                           | 25)               |
|--------------------------------------------------------|---------|-----------------------------------------------------|---------|-----------------------------------------------------|---------|-----------------------------------------------------|---------|-----------------------------------------------------|-------------------|
| 9)