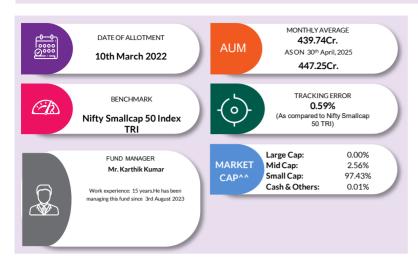

|                                           | 100.00       |

<sup>^^</sup>Market caps are defined as per SEBI regulations as below: a. Large Cap: 1st -100th company in terms of full market capitalization. b. Mid Cap: 101st -250th company in terms of full market capitalization. c. Small Cap: 251st company onwards in terms of full market capitalization.

#### **AXIS NIFTY SMALLCAP 50 INDEX FUND**

FACTSHEET April 2025

(An Open Ended Index Fund tracking the NIFTY SMALLCAP 50 Index)

INVESTMENT OBJECTIVE: To provide returns before expenses that closely corresponds to the total returns of the NIFTY SMALLCAP 50 subject to tracking errors. There is no assurance that the investment objective of the Scheme will be achieved.



| SECTOR  SECTOR  ALLOCATION  (%)  (%) | CIAL SERVICES - 28.73 HCARE - 12.46 (CALS - 7.82 MATION TECHNOLOGY - 7.01 LES - 5.75 MATION TECHNOLOGY - 7.01 S & CONSUMABLES - 5.61 S & CONSUMABLES - 5.61 S & CONSUMABLE OLES TRUCTION - 4.51 AL GOODS - 4.42 R - 3.46 MOVING CONSUMER GOODS MOBILE AND AUTO COMPONENTS - 7.2.33 OMMUNICATION - 2.12 TRUCTION MATERIALS - 1.95 IT MATERIALS - 1.64 . 5.8 MINING - 1.14 |
|--------------------------------------|------------------------------------------------------------------------------------------------------------------------------------------------------------------------------------------------------------------------------------------------------------------------------------------------------------------------------------------------------------------