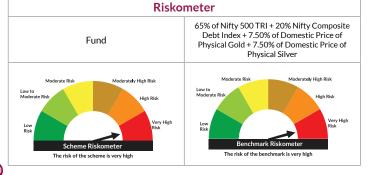

duct is suitable for them.



# **Axis Multi Asset Allocation Fund**

(An open ended scheme investing in Equity, Debt, Exchange Traded Commodity Derivatives / Units of Gold ETFs / Silver ETFs & units of REITs/InvITs)

**Benchmark:** 65% of Nifty 500 TRI + 20% Nifty Composite Debt Index + 7.50% of Domestic Price of Physical Gold + 7.50% of Domestic Price of Physical Silver

This product is suitable for investors who are seeking\*

- Capital appreciation and generating income over long term.
- Investment in a diversified portfolio of equity and equity related instruments, debt, Exchange Traded Commodity Derivatives /Units of Gold ETFs / Silver ETFs & units of REITs/InvITs

 $^{*}$  Investors should consult their financial advisers if in doubt about whether the product is suitable for them.



# **Axis Aggressive Hybrid Fund**

(An open-ended hybrid scheme investing predominantly in equity and equity related instruments)

Benchmark: CRISIL Hybrid 35+65 - Aggressive Index

This product is suitable for investors who are seeking\*

- Capital appreciation along with generation of income over medium to long term.
- Investment in equity and equity related instruments as well as debt and money market instruments

\*Investors should consult their financial advisers if in doubt about whether the product is suitable for them.



# Axis Children's Fund

(An Open Ended Fund, For Investment For Children, Having A Lock-In Of 5 Years Or Till The Child Attains Age Of Majority (Whichever Is Earlier))

Benchmark: NIFTY 50 Hybrid Composite Debt 65:35 Index

This product is suitable for investors