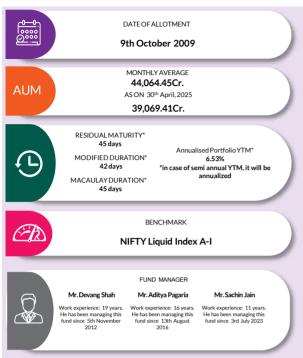

ption, the put/call date has been taken as the maturity date. <math>^{6}$  The yield to maturity given above is based on the portfolio of funds as on date given above. This should not be taken as an indication of the returns that may be generated by the fund and the securities bought by the fund may or may not be held till their respective maturities. The calculation is based on the invested corpus of the debt portfolio.

# **AXIS LIQUID FUND**

(An open ended liquid scheme. A relatively low interest rate risk and moderate credit risk.)



INVESTMENT OBJECTIVE: To provide a high level of liquidity with reasonable returns commensurating with low risk through a portfolio of money market and debt securities. There is no assurance that the investment objective of the Scheme will be achieved.





COMPOSITION BY RATING (%)

| MATURIT    | Y BUCKET    |             | ■Pe          | rcentage of Nav |
|------------|-------------|-------------|--------------|-----------------|
| 100.00%    |             |             |              |                 |
|            |             |             |              |                 |
|            |             |             |              |                 |
|            |             |             |              |                 |
|            |             |             |              |                 |
|            | 0.00%       | 0.00%       | 0.00%        | 0.00%           |
| 0 - 1 Year | 1 - 3 Years | 3 - 5 Years | 5 - 10 Years | 10 Above Years  |

■ Net Current Assets - 3.07

| PORTFOLIO