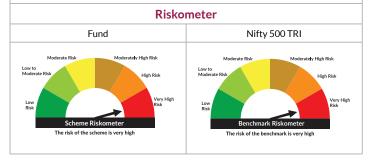

eation solution
- An index fund that seeks to track returns by investing in a basket of Nifty 50 Index stocks and aims to achieve returns of the stated index, subject to tracking error.

 $^{*}$  Investors should consult their financial advisers if in doubt about whether the product is suitable for them.



# Axis Nifty 500 Index Fund

(An Open-Ended Index Fund tracking Nifty 500 TRI)

Benchmark: Nifty 500 TRI

This product is suitable for investors who are seeking\*

- Long term wealth creation solution
- An index fund that seeks to track returns by investing in a basket of Nifty 500 TRI stocks and aims to achieve returns of the stated index, subject to tracking error.

 $^{*}$  Investors should consult their financial advisers if in doubt about whether the product is suitable for them.



## Axis BSE Sensex Index Fund

(An Open Ended Index Fund tracking the BSE Sensex TRI)

Benchmark: BSE Sensex TRI

This product is suitable for investors who are seeking\*

- Long term wealth creation solution
- An index fund that seeks to track returns by investing in a basket of BSE Sensex TRI stocks and aims to achieve returns of the stated index, subject to tracking error.

\*Investors should consult their financial advisers if in doubt about whether the product is suitable for them.

# Fund BSE Sensex TRI Moderate Risk Figh Risk Benchmark Riskometer The risk of the benchmark is very high

# **Axis Nifty Next 50 Index Fund**

(An Open Ended Index Fund tracking the NIFTY NEXT 50 Index)

Benchmark: Nifty Next 50 Index TRI

This product is suitable for investors who are seeking\*

- Long