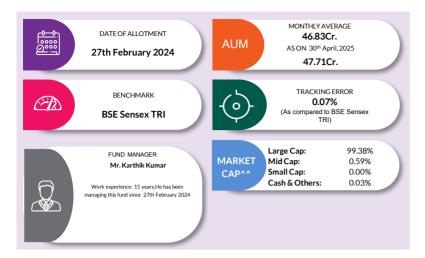

# **HOW TO READ A FACTSHEET**

AUM or assets under management refers to the recent/ updated cumulative market value of investments managed by a mutual fund or any investmentfirm.

#### **BENCHMARK**

A group of securities, usually a marketindex, whose performance is used as a standard or benchmark to measure investment performance of mutual funds, among other investments. Some typical benchmarks include the Nifty, Sensex, BSE200, BSE500, 10-Year Gsec.

#### TRACKING ERROR

Tracking error is a measure of how closely a portfolio follows the index to which it is benchmarked. It is calculated as the standard deviation of the difference between the portfolio and index returns

#### FUND MANAGER

An employee of the asset management company such as a mutual fund or life insurer, who manages investments of the scheme. He is usually part of a larger team of fund managers and research analysts.