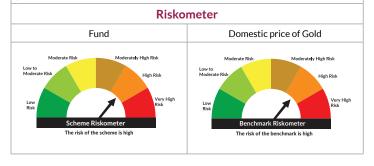

medium to long term.
- Investment predominantly in Axis Gold ETF in order to generate returns similar to the underlying fund, subject to tracking error

\*Investors should consult their financial advisers if in doubt about whether the product is suitable for them.



# **Axis Gold ETF**

(NSE Scrip Code: AXISGOLD, BSE Scrip Code: 533570)

(An open ended scheme replicating/tracking Domestic Price of Gold)

Benchmark: Domestic price of Gold

This product is suitable for investors who are seeking\*

- Capital appreciation over medium to long term.
- Investment predominantly in gold in order to generate returns similar to the performance of gold, subject to tracking error.

 $^{*}$  Investors should consult their financial advisers if in doubt about whether the product is suitable for them.



# **Axis Silver ETF**

(NSE Symbol: AXISILVER)

(An open ended scheme replicating/tracking domestic price of Silver)

**Benchmark:** Domestic Price of Physical Silver (based on LBMA Silver daily spot AM fixing price)

This product is suitable for investors who are seeking\*

- Capital appreciation over medium to long term
- Investment in Silver is in order to generate returns replicating the performance of physical silver in domestic prices, subject to tracking error.

\*Investors should consult their financial advisers if in doubt about whether the product is suitable for them.



# **Axis Silver Fund of Fund**

(An open ended Fund of Fund scheme investing in Axis Silver ETF)

**Benchmark:** Domestic Price of Physical Silver (based on LBMA Silver daily spot AM fixing price)

This produc