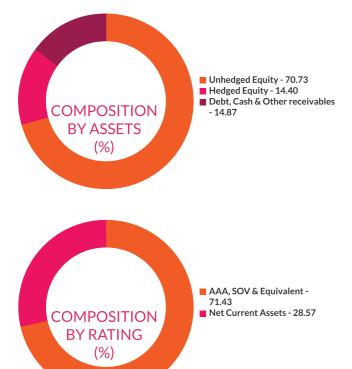

(whichever is earlier))

FACTSHEET
April 2025

INVESTMENT OBJECTIVE: The investment objective of the Investment Plan(s) under the Scheme is to provide long-term capital appreciation / income by investing in a mix of equity, debt and other instruments to help investors meet their retirement goals. There is no assurance that the investment objective of the Scheme will be achieved. The Investment Plan has a dual objective of generating capital appreciation by investing in equity and equity related securities as well as generating income by investing in debt and money market securities, while attempting to manage risk from the market through active asset allocation. The Investment Plan may also invest in units of Gold ETF or units of REITs & InvITs for income generation / wealth creation.





<sup>^</sup>Market caps are defined as per SEBI regulations as below: a. Large Cap: 1st -100th company in terms of full market capitalization. b. Mid Cap: 101st -250th company in terms of full market capitalization. c. Small Cap: 251st company onwards in terms of full market capitalization.



| Issuer Industry/                                                                   | Gross               | Derivate | Net Exposure %      |
|------------------------------------------------------------------------------------|---------------------|----------|---------------------|
| Kating                                                                             | Exposure            | Exposure | of Net Assets       |
| EQUITY ICICI Bank Limited Banks