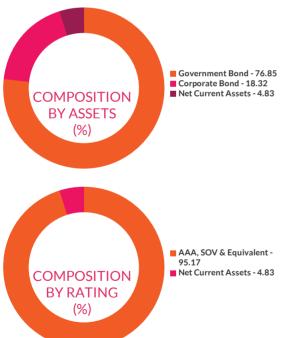

#### HOLDINGS

The holdings or the portfolio is a mutual fund's latest or updated reported statement of investments/ securities. These are usually displayed in terms of percentage to net assets or the rupee value or both. The objective is to give investors an idea of where their money is being invested by the fund manager.

#### RATING PROFILE

Mutual funds invest in securities after evaluating their credit worthiness as disclosed by the ratings. A depiction of the mutual fund in various investments based on their ratings becomes the rating profile of the fund. Typically, this is a feature of debt funds.