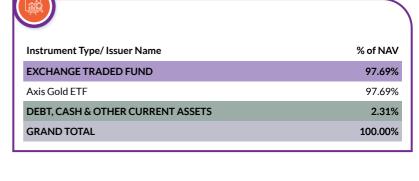

#### HOLDINGS

The holdings or the portfolio is a mutual fund's latest or updated reported statement of investments/ securities. These are usually displayed in terms of percentage to net assets or the rupee value or both. The objective is to give investors an idea of where their money is being invested by the fund manager.