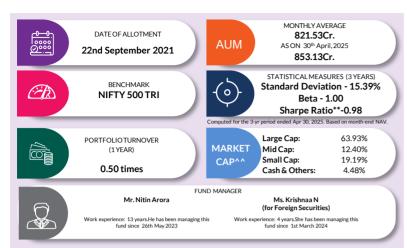

# **HOW TO READ A FACTSHEET**

AUM or assets under management refers to the recent/ updated cumulative market value of investments managed by a mutual fund or any investmentfirm.

#### NAV

The NAV or the net asset value is the total asset value per unit of the mutual fund after deducting all related and permissible expenses. The NAV is calculated at the end of every business day. It is the value at which the investor enters or exits the mutual fund.

#### **BENCHMARK**

A group of securities, usually a marketindex, whose performance is used as a standard or benchmark to measure investment performance of mutual funds, among other investments. Some typical benchmarks include the Nifty, Sensex, BSE200, BSE500, 10-Year Gsec.

#### STANDARD DEVIATION

Standard deviation is a statistical measure of the range of an investment's performance. When a mutual fund has a high standard deviation, its means its range of performance is wide, implying greatervolatility.

#### SHARPE RATIO

The Sharpe Ratio, named after its founder, the Nobel Laureate William Sharpe, is a measure of risk-adjusted returns. It is calculated using standard deviation and excess return to determine reward per unit of risk.

#### **BFTA**

Beta is a measure of an investment's volatility vis-à-vis the market. Beta of less than 1 means that the security will be less volatile than the market. A beta of greaterthan 1 implies that the security's price will be more volatile than the market.

#### FUND MANAGER

An employee of the asset management company such as a mutual fund or life insurer, who manages investments of the scheme. He is usually part of a larger team of fund managers and research analysts.