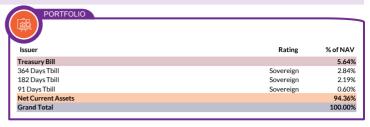

#### HOLDINGS

The holdings or the portfolio is a mutual fund's latest or updated reported statement of investments/ securities. These are usually displayed in terms of percentage to net assets or the rupee value or both. The objective is to give investors an idea of where their money is being invested by the fund manager.