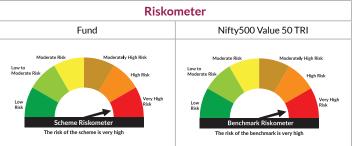

o are seeking\*

- · Capital appreciation over long term
- Investment in underlying ETFs that seek to replicate/track the performance of the NASDAQ 100 TRI

\*Investors should consult their financial advisers if in doubt about whether the product is suitable for them.



# Axis Nifty500 Value 50 Index Fund

(An Open-Ended Index Fund tracking Nifty500 Value 50 TRI)

Benchmark: Nifty500 Value 50 TRI

This product is suitable for investors who are seeking\*

- Long term wealth creation solution
- An index fund that seeks to track returns by investing in a basket of Nifty500
  Value 50 stocks and aims to achieve returns of the stated total return index,
  subject to tracking error

\*Investors should consult their financial advisers if in doubt about whether the product is suitable for them.



# Fund Name & Benchmark

### **Axis Overnight Fund**

(An open ended debt scheme investing in overnight securities. A relatively low interest risk & relatively low credit risk)

Benchmark: NIFTY 1D Rate Index

# **Product Labelling**

This product is suitable for investors who are seeking\*

- · Regular income with high levels of safety and liquidity over short term.
- Investment in debt and money market instruments with overnight maturity.

\*Investors should consult their financial advisers if in doubt about whether the product is suitable

**Product Riskometer** 



# Benchmark Riskometer



# Potential Risk Matrix (PRC)

| Potential Risk Class           |                                |                       |                   |  |  |  |
|--------------------------------|----------