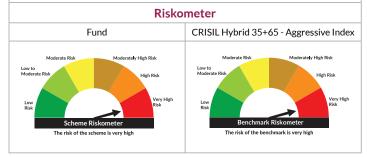

f equity and equity related instruments, debt, Exchange Traded Commodity Derivatives /Units of Gold ETFs / Silver ETFs & units of REITs/InvITs

 $^{*}$  Investors should consult their financial advisers if in doubt about whether the product is suitable for them.



# **Axis Aggressive Hybrid Fund**

(An open-ended hybrid scheme investing predominantly in equity and equity related instruments)

Benchmark: CRISIL Hybrid 35+65 - Aggressive Index

This product is suitable for investors who are seeking\*

- Capital appreciation along with generation of income over medium to long term.
- Investment in equity and equity related instruments as well as debt and money market instruments

\*Investors should consult their financial advisers if in doubt about whether the product is suitable for them.



# Axis Children's Fund

(An Open Ended Fund, For Investment For Children, Having A Lock-In Of 5 Years Or Till The Child Attains Age Of Majority (Whichever Is Earlier))

Benchmark: NIFTY 50 Hybrid Composite Debt 65:35 Index

This product is suitable for investors who are seeking\*

- Capital appreciation & generating income over long term.
- Investment in debt and money market instruments as well as equity and equity related instruments.

\*Investors should consult their financial advisers if in doubt about whether the product is suitable for them.



# **Axis Balanced Advantage Fund**

(An Open Ended Dynamic Asset Allocation Fund)

Benchmark: NIFTY 50 Hybrid Composite Debt 50:50 Index

This product is suitable for investors who are seeking\*

- $\bullet \;\;$  Capital appreciation while