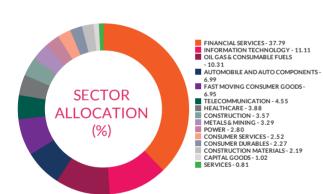

#### HOLDINGS

The holdings or the portfolio is a mutual fund's latest or updated reported statement of investments/ securities. These are usually displayed in terms of percentage to net assets or the rupee value or both. The objective is to give investors an idea of where their money is being invested by the fund manager.