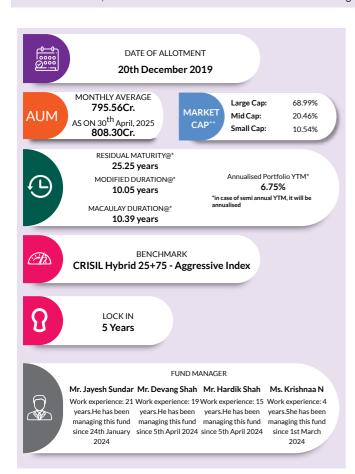

# **HOW TO READ A FACTSHEET**

AUM or assets under management refers to the recent/ updated cumulative market value of investments managed by a mutual fund or any investmentfirm.

#### NAV

The NAV or the net asset value is the total asset value per unit of the mutual fund after deducting all related and permissible expenses. The NAV is calculated at the end of every business day. It is the value at which the investor enters or exits the mutual fund.

#### **BENCHMARK**

A group of securities, usually a marketindex, whose performance is used as a standard or benchmark to measure investment performance of mutual funds, among other investments. Some typical benchmarks include the Nifty, Sensex, BSE200, BSE500, 10-Year Gsec.

#### YIELD TO MATURITY

The Yield to Maturity or the YTM is the rate of returnanticipated on a bond if helduntil maturity. YTM is expressed as an annual rate. The YTM factors in the bond's current market price, par alue, coupon interest rate and time to maturity.

#### MODIFIED DURATION

Modified duration is the price sensitivity and the percentage change in price for a unit change in yield.

#### FUND MANAGER

An employee of the asset management company such as a mutual fund or life insurer, who manages investments of the scheme. He is usually part of a larger team of fund managers and research analysts.