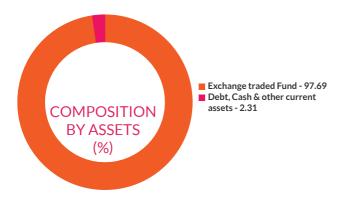

#### HOLDINGS

The holdings or the portfolio is a mutual fund's latest or updated reported statement of investments/ securities. These are usually displayed in terms of percentage to net assets or the rupee value or both. The objective is to give investors an idea of where their money is being invested by the fund manager.