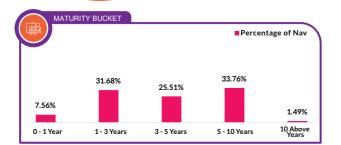

he maturity date. ^6 The yield to maturity given above is based on the portfolio of funds as on date given above. This should not be taken as an indication of the returns that may be generated by the fund and the securities bought by the fund may or may not be held till their respective maturities. The calculation is based on the invested corpus of the debt portfolio.$ 

# **AXIS CORPORATE BOND FUND**



(An Open Ended Debt Scheme Predominantly Investing In AA+ And Above Rated Corporate Bonds. A relatively high interest rate risk and moderate credit risk)

INVESTMENT OBJECTIVE: The Scheme seeks to provide steady income and capital appreciation by investing in corporate debt. There is no assurance that the investment objective of the Scheme will be achieved.





COMPOSITION BY RATING (%)



■ Net Current Assets - 3.31

| Instrument Type/ Issuer Name                        | Rating                     | % of NAV       |
|-----------------------------------------------------|----------------------------|----------------|
| Corporate Bond                                      | -                          | 71.399         |
| National Bank For Agriculture and Rural Development | ICRA AAA/CRISIL AAA        | 8.799          |
| Power Finance Corporation Limited                   | CRISIL AAA                 | 8.519          |
|                                                     | ICRA AAA/CRISILAAA         |                |
| Small Industries Dev Bank of India<br>REC Limited   | CRISILAAA/ICRAAAA          | 7.819<br>5.129 |
|                                                     |