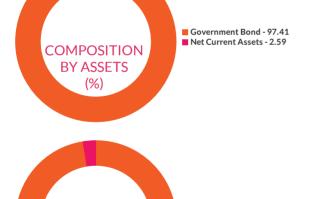

#### HOLDINGS

The holdings or the portfolio is a mutual fund's latest or updated reported statement of investments/ securities. These are usually displayed in terms of percentage to net assets or the rupee value or both. The objective is to give investors an idea of where their money is being invested by the fund manager.

#### RATING PROFILE

Mutual funds invest in securities after evaluating their credit worthiness as disclosed by the ratings. A depiction of the mutual fund in various investments based on their ratings becomes the rating profile of the fund. Typically, this is a feature of debt funds.