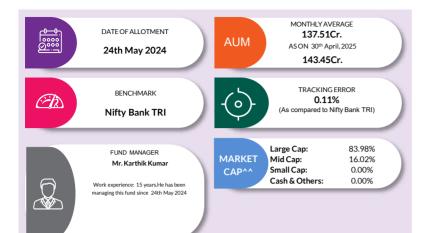

# **HOW TO READ A FACTSHEET**

AUM or assets under management refers to the recent/ updated cumulative market value of investments managed by a mutual fund or any investmentfirm.

#### **BENCHMARK**

A group of securities, usually a marketindex, whose performance is used as a standard or benchmark to measure investment performance of mutual funds, among other investments. Some typical benchmarks include the Nifty, Sensex, BSE200, BSE500, 10-Year Gsec.

#### TRACKING ERROR

Tracking error is a measure of how closely a portfolio follows the index to which it is benchmarked. It is calculated as the standard deviation of the difference between the portfolio and index returns

#### FUND MANAGER

An employee of the asset management company such as a mutual fund or life insurer, who manages investments of the scheme. He is usually part of a larger team of fund managers and research analysts.