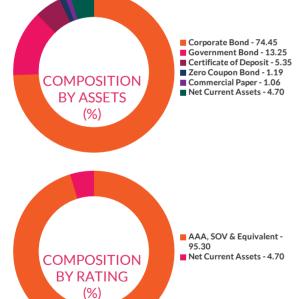

t may be generated by the fund and the securities bought by the fund may or may not be held till their respective maturities. The calculation is based on the invested corpus of the debt portfolio.

# **AXIS BANKING & PSU DEBT FUND**



(An Open Ended Debt Scheme Predominantly Investing In Debt Instruments Of Banks, Public Sector Undertakings & Public Financial Institutions. A relatively high interest rate risk and moderate credit risk.)

INVESTMENT OBJECTIVE: To generate stable returns by investing predominantly in debt & money market instruments issued by Banks, Public Sector Units (PSUs) & Public Financial Institutions (PFIs). The Scheme shall endeavor to generate optimum returns with low credit risk. There is no assurance that the investment objective of the Scheme will be achieved.





| MATURITY  | Y BUCKET  |           | ■Per       | centage of Nav        |
|-----------|-----------|-----------|------------|-----------------------|
| 35.49%    | 26.21%    | 16.44%    | 21.58%     | 0.28%                 |
| 0-1 Years | 1-3 Years | 3-5 Years | 5-10 Years | 10 and Above<br>Years |

| Instrument Type/ Issuer Name                        | Rating              | % of NA |
|-----------------------------------------------------|---------------------|---------|
| Corporate Bond                                      |                     | 74.45   |
| Small Industries Dev Bank of India                  | CRISIL AAA/ICRA AAA | 11.09   |
| National Bank For Agriculture and Rural Development | CRISIL AAA/ICRA AAA | 10.40   |
| Power Finance Corporation Limited                   | C