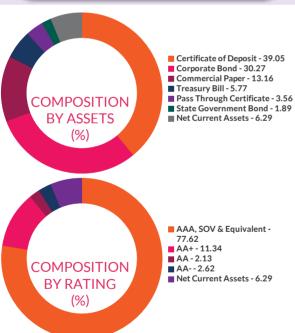

#### Axis Balanced Advantage Fund

(An open ended dynamic asset allocation fund)

#### Benchmark - NIFTY 50 HYBRID COMPOSITE DEBT 50:50 INDEX

This product is suitable for investors who are seeking\*

- Capital appreciation while generating income over medium to long term.
- Investment in equity and equity related instruments as well as debt and money market instruments while managing risk through active asset allocation.