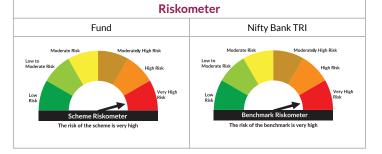

h creation solution
- An index fund that seeks to track returns by investing in a basket of Nifty IT TRI stocks and aims to achieve returns of the stated index, subject to tracking error.

\*Investors should consult their financial advisers if in doubt about whether the product is suitable for them.



# **Axis Nifty Bank Index Fund**

(An Open Ended Index Fund tracking the Nifty Bank TRI)

Benchmark: Nifty Bank TRI

This product is suitable for investors who are seeking\*

- Long term wealth creation solution
- An index fund that seeks to track returns by investing in a basket of Nifty Bank TRI stocks and aims to achieve returns of the stated index, subject to tracking error.

\*Investors should consult their financial advisers if in doubt about whether the product is suitable for them.



# **Axis Equity ETFs FoF**

(An open ended fund of fund scheme predominantly investing in units of domestic equity ETFs)

Benchmark: Nifty 500 TRI

This product is suitable for investors who are seeking\*

- · Capital appreciation over long term
- Investments predominantly in units of domestic Equity Exchange Traded Funds

\*Investors should consult their financial advisers if in doubt about whether the product is suitable for them.

# Fund Nifty 500 TRI Low to Moderate Risk High Risk Low to Moderate Risk Wery High Risk Low Risk Scheme Riskometer The risk of the scheme is very high

# Axis Global Equity Alpha Fund of Fund

(An open ended fund of fund scheme investing in Schroder International Selection Fund Global Equity Alpha)

Benchmark: MSCI World (Net TRI)

This product is suitable f