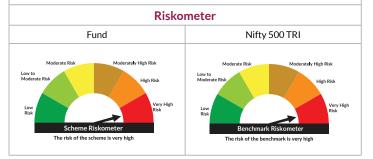

ble for investors who are seeking\*

- Capital appreciation over long term
- Investment in a concentrated portfolio of equity & equity related instruments of up to 30 companies.

 $^{\ast}$  Investors should consult their financial advisers if in doubt about whether the product is suitable for them.



# **Axis ELSS Tax Saver Fund**

(An Open-Ended Equity Linked Savings Scheme With A Statutory Lock In Of 3 Years And Tax Benefit)

# Benchmark: Nifty 500 TRI

This product is suitable for investors who are seeking\*

- Capital appreciation & generating income over long term.
- Investment in a diversified portfolio predominantly consisting of equity and equity related instruments.

\*Investors should consult their financial advisers if in doubt about whether the product is suitable for them.



# **Axis Growth Opportunities Fund**

(An open-ended equity scheme investing in both large cap and mid cap stocks)

# Benchmark: NIFTY Large Midcap 250 TRI

This product is suitable for investors who are seeking\*

- Capital appreciation over long term.
- Investment in a diversified portfolio predominantly consisting of equity and equity related instruments both in India as well as overseas

\*Investors should consult their financial advisers if in doubt about whether the product is suitable for them.



# **Axis Flexi Cap Fund**

# Benchmark: Nifty 500 TRI

This product is suitable for investors who are seeking\*

- · Capital Appreciation over medium to long term.
- Investment in a dynamic mix of equity and equity related instruments across market capitalization.

\*Investors should con