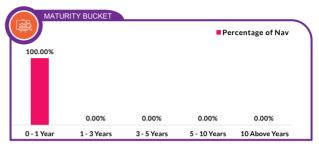

rementally short bonds can outperform long bonds from risk risk-reward perspective due to a shallow rate cut cycle, lower OMO purchases in the second half of the year and a shift in focus to Govt Debt to GDP targets.

# What should investors do?

In line with our core macro view, we continue to advise short- to medium-term funds with tactical allocation of gilt funds to our clients.

# **AXIS OVERNIGHT FUND**





INVESTMENT OBJECTIVE: The investment objective of the Scheme is to provide reasonable returns commensurate with very low interest rate risk and providing a high level of liquidity, through investments made primarily in overnight securities having maturity/residual maturity of 1 business day. There is no assurance that the investment objective of the Scheme will be achieved.











|                 | Period                                                 |                                                          |                                      | Date of i                                                | nception                                          |                                      |                                                          |  |
|-----------------|--------------------------------------------------------|----------------------------------------------------------|--------------------------------------|----------------------------------------------------------|---------------------------------------------------|--------------------------------------|----------------------------------------------------------|--|
|                 |