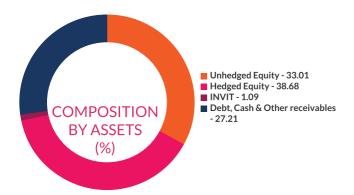

5 13.65% Small Cap: 941.62Cr. RESIDUAL MATURITY@\* 17.29 years Annualised Portfolio MODIFIED DURATION@ YTM\* 7.03% 6.86 years \*in case of semi annual YTM, it will be annualised MACAULAY DURATION@\* 7.12 years BENCHMARK **NIFTY Equity Savings Index** STATISTICAL MEASURES (3 YEARS) Standard Deviation - 5.97% Beta - 1.19 Sharpe Ratio\*\* - 0.63 ed for the 3-yr period ended Apr 30, 2025. Based on month-end NAV. FUND MANAGER Mr. Devang Shah Mr. Hardik Shah Ms. Krishnaa N Mr. Mayank Hyanki Work experience: Work experience: 4 Work experience: 19 years.He has 15 years.He has years.She has been 14 years.He has been managing this been managing this managing this fund been managing this fund since 5th April $\,\,$ fund since 1st since 16th fund since 5th April 2024 December 2024 February 2023 2024



| COMPOSITION<br>BY RATING<br>(%) | <ul> <li>■ AAA, SOV &amp; Equivalent - 75.66</li> <li>■ AA+ - 29.67</li> <li>■ Net Current Assets5.33</li> </ul> |
|---------------------------------|------------------------------------------------------------------------------------------------------------------|

<sup>^^</sup>Market caps are defined as per SEBI regulations as below: a. Large Cap: 1st -100th company in terms of full market capitalization. b. Mid Cap: 101st -250th company in terms of full market capitalization. c. Small Cap: 251st company onwards in terms of full market capitalization.

| PORTFOLIO                                              |                              |          |          |                |
|--------------------------------------------------------|--------------