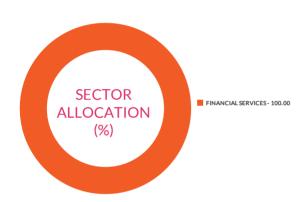

#### HOLDINGS

The holdings or the portfolio is a mutual fund's latest or updated reported statement of investments/ securities. These are usually displayed in terms of percentage to net assets or the rupee value or both. The objective is to give investors an idea of where their money is being invested by the fund manager.