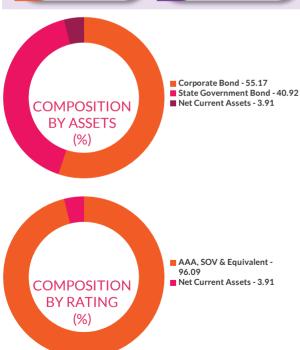

#### HOLDINGS

The holdings or the portfolio is a mutual fund's latest or updated reported statement of investments/ securities. These are usually displayed in terms of percentage to net assets or the rupee value or both. The objective is to give investors an idea of where their money is being invested by the fund manager.

#### RATING PROFILE

Mutual funds invest in securities after evaluating their credit worthiness as disclosed by the ratings. A depiction of the mutual fund in various investments based on their ratings becomes the rating profile of the fund. Typically, this is a feature of debt funds.