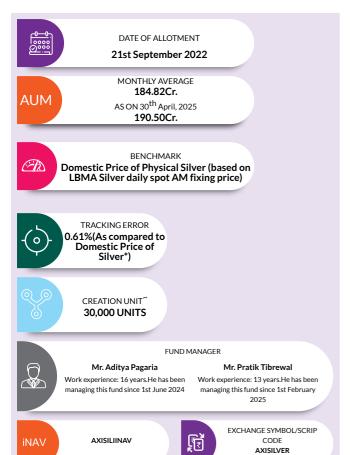

#### TRACKING ERROR

Tracking error is a measure of how closely a portfolio follows the index to which it is benchmarked. It is calculated as the standard deviation of the difference between the portfolio and index returns

#### FUND MANAGER

An employee of the asset management company such as a mutual fund or life insurer, who manages investments of the scheme. He is usually part of a larger team of fund managers and research analysts.