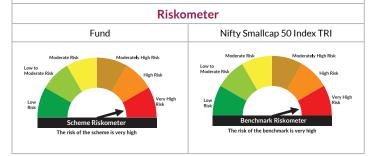

ack returns by investing in a basket of Nifty Next 50
  Index stocks and aims to achieve returns of the stated index, subject to tracking
  error.

 $^{*}$  Investors should consult their financial advisers if in doubt about whether the product is suitable for them.



# Axis Nifty Smallcap 50 Index Fund

(An Open Ended Index Fund tracking the NIFTY SMALLCAP 50 Index)

Benchmark: Nifty Smallcap 50 Index TRI

This product is suitable for investors who are seeking\*

- Long term wealth creation solution
- An index fund that seeks to track returns by investing in a basket of Nifty Smallcap 50 Index stocks and aims to achieve returns of the stated index, subject to tracking error.

\*Investors should consult their financial advisers if in doubt about whether the product is suitable for them.



# Axis Nifty Midcap 50 Index Fund

(An Open Ended Index Fund tracking the NIFTY MIDCAP 50 Index)

Benchmark: Nifty Midcap 50 Index TRI

This product is suitable for investors who are seeking\*

- Long term wealth creation solution
- An index fund that seeks to track returns by investing in a basket of Nifty Midcap 50 Index stocks and aims to achieve returns of the stated index, subject to tracking error.

\*Investors should consult their financial advisers if in doubt about whether the product is suitable for them.



# **Axis Nifty IT Index Fund**

(An Open Ended Index Fund tracking the NIFTY IT TRI)

Benchmark: NIFTY IT TRI

This product is suitable for investors who are seeking\*

- Long term wealth creation solution
- An index fund that seeks to track returns by investing in a basket