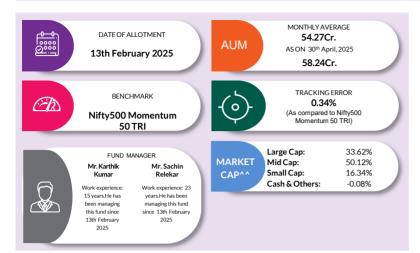

# **HOW TO READ A FACTSHEET**

AUM or assets under management refers to the recent/ updated cumulative market value of investments managed by a mutual fund or any investmentfirm.

#### **BENCHMARK**

A group of securities, usually a marketindex, whose performance is used as a standard or benchmark to measure investment performance of mutual funds, among other investments. Some typical benchmarks include the Nifty, Sensex, BSE200, BSE500, 10-Year Gsec.

#### TRACKING ERROR

Tracking error is a measure of how closely a portfolio follows the index to which it is benchmarked. It is calculated as the standard deviation of the difference between the portfolio and index returns

#### FUND MANAGER

An employee of the asset management company such as a mutual fund or life insurer, who manages investments of the scheme. He is usually part of a larger team of fund managers and research analysts.