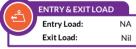

| Rating                          | Weighted Average Maturity (Years) |
|---------------------------------------------------------------------------------------------------------|---------------------------------|-----------------------------------|
| India Universal Trust AL1 SER A1 PTC (20/09/2026)<br>India Universal Trust AL2 SER A1 PTC (MD 21/11/26) | FITCH AAA(SO)<br>CRISIL AAA(SO) | 0.68<br>0.78                      |
| Sansar Trust JUN 2024 II PTC SR A1 (MD25/06/2030)                                                       | CRISIL AAA(SO)                  | 0.96                              |
| Sansar Trust JAN 2025 PTC SR A1 (MD25/04/2031)                                                          | CRISIL AAA(SO)                  | 1.91                              |



'As per AMFI Best Practices Guidelines Circular No. 88/2020-21-Additional Disclosures in Monthly Factsheets. For instruments with put/call option, the put/call date has been taken as the maturity date.  $^{\circ}$  The yield to maturity given above is based on the portfolio of funds as on date given above. This should not be taken as an indication of the returns that may be generated by the fund and the securities bought by the fund may or may not be held till their respective maturities. The calculation is based on the invested corpus of the debt portfolio.

# **AXIS FLOATER FUND**



(An open ended debt scheme predominantly investing in floating rate instruments. A relatively high interest rate risk and moderate credit risk.)

INVESTMENT OBJECTIVE: To generate regular income through in