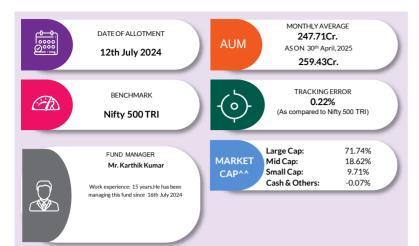

# **HOW TO READ A FACTSHEET**

AUM or assets under management refers to the recent/ updated cumulative market value of investments managed by a mutual fund or any investmentfirm.

#### **BENCHMARK**

A group of securities, usually a marketindex, whose performance is used as a standard or benchmark to measure investment performance of mutual funds, among other investments. Some typical benchmarks include the Nifty, Sensex, BSE200, BSE500, 10-Year Gsec.

#### TRACKING ERROR

Tracking error is a measure of how closely a portfolio follows the index to which it is benchmarked. It is calculated as the standard deviation of the difference between the portfolio and index returns

#### FUND MANAGER

An employee of the asset management company such as a mutual fund or life insurer, who manages investments of the scheme. He is usually part of a larger team of fund managers and research analysts.