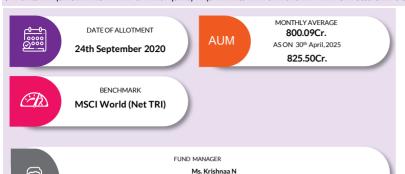

# **HOW TO READ A FACTSHEET**

AUM or assets under management refers to the recent/ updated cumulative market value of investments managed by a mutual fund or any investmentfirm.

#### **BENCHMARK**

A group of securities, usually a marketindex, whose performance is used as a standard or benchmark to measure investment performance of mutual funds, among other investments. Some typical benchmarks include the Nifty, Sensex, BSE200, BSE500, 10-Year Gsec.

#### FUND MANAGER

An employee of the asset management company such as a mutual fund or life insurer, who manages investments of the scheme. He is usually part of a larger team of fund managers and research analysts.