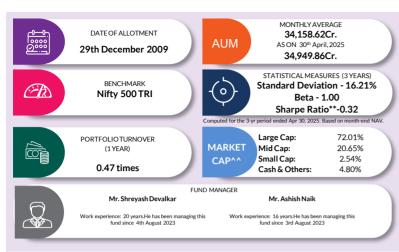

**AXIS BLUECHIP FUND** 

|                                                                                                                                                                                                | 1 Year                                                                    |                                                       | 31                                                            | 3Years                                                    |                                                 | STeas                                                     |                                                    | Since Inception                                          |                           |
|------------------------------------------------------------------------------------------------------------------------------------------------------------------------------------------------|---------------------------------------------------------------------------|-------------------------------------------------------|---------------------------------------------------------------|-----------------------------------------------------------|-------------------------------------------------|-----------------------------------------------------------|----------------------------------------------------|----------------------------------------------------------|---------------------------|
| Period                                                                                                                                                                                         | CAGR(N)                                                                   | Current<br>Value of<br>brostlesect<br>of<br>35,000/-  | CAGRINO                                                       | Current<br>Value of<br>brondment<br>of<br>10,000/-        | CAGRINI                                         | Current<br>Value of<br>Investment<br>of<br>50,000/-       | CASR(N)                                            | Current<br>Value of<br>Investment<br>of<br>S0,000-       | Date s<br>Inception       |
| Anis Munchip Fund - Regular Plan -<br>Grawth Option                                                                                                                                            | 7.00%                                                                     | 10,700                                                | 11.00%                                                        | 13,483                                                    | 15.87%                                          | 20894                                                     | 12.26%                                             | 58,880                                                   |                           |
| BSE 100 TRI (Benchmark)                                                                                                                                                                        | 8.16%                                                                     | 10,814                                                | 14.52%                                                        | 15,030                                                    | 22.53%                                          | 27,181                                                    | 12.08%                                             | 57,384                                                   | 06-Jan-12                 |
| Nitry SD TRI (Additional<br>Benchmark)                                                                                                                                                         | 9.02%                                                                     | 10/905                                                | 13.79%                                                        | 14,742                                                    | 21.14N                                          | 24,527                                                    | 1182%                                              | 55,363                                                   |                           |
| Anis Munchip Fund - Direct Plan -<br>Growth Option                                                                                                                                             | 7.95%                                                                     | 10,795                                                | 12.05%                                                        | 14,075                                                    | 17.08%                                          | 22,009                                                    | 1492%                                              | 55,493                                                   |                           |
| BSE 100 TRI (Benchmark)                                                                                                                                                                        | 8.16%                                                                     | 10,814                                                | 14.52%                                                        | 15,000                                                    | 22.53%                                          | 27,181                                                    | 13876                                              | 49,664                                                   | 05-34-53                  |
| Nitry St THI (Additional<br>Benchmark)                                                                                                                                                         | 9.00%                                                                     | 10,905                                                | 13.78%                                                        | 14,742                                                    | 21.14N                                          | 24,527                                                    | 1349%                                              | 47,413                                                   |                           |
| ant performance may or may not be sunt-ains<br>upages 7 subprints; of dojs bladwal flund & Jan<br>mode close, be blanch 2001 and also munagin<br>trader than 1 year period are compounded also | Finishmen, DRI<br>roll, Sanske Iv. et<br>al. whereous of<br>animal (CACA) | rest plan, base<br>particular plan<br>particular plan | different super<br>sex place disk<br>of Pargamater<br>at Fig. | nar sinustana. G<br>Societari 2004 y<br>Touristanian an P | irryah Drosi<br>pal Ne paraga<br>laga Estito Ja | or is managing to<br>a Bushaman of A<br>Managana of All a | te urbame sino<br>ajs. Mustual Pur<br>rhames manag | a 23rd Kousenb<br>of & Kolubrase N<br>of top the hand or | - 200s and<br>Linear (CE) |