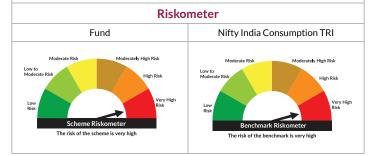

e product is suitable for them.

# Fund Nifty Healthcare TRI Moderate Risk Fligh Risk Very High Risk Low Risk Scheme Riskometer The risk of the benchmark Riskometer The risk of the benchmark is very high

# **Axis Nifty India Consumption ETF**

(NSE Symbol: AXISCETF, BSE Scrip Code: 543357)

(An Open Ended Exchange Traded Fund tracking NIFTY India Consumption Index)

Benchmark: Nifty India Consumption TRI

This product is suitable for investors who are seeking\*

- Long term wealth creation solution.
- The fund that seeks to track returns by investing in a basket of NIFTY India Consumption Index stocks and aims to achieve returns of the stated index, subject to tracking error.

\*Investors should consult their financial advisers if in doubt about whether the product is suitable for them.



# **Axis BSE Sensex ETF**

(BSE Scrip Code: 543853, NSE Symbol: AXSENSEX)

(An Open Ended Exchange Traded Fund tracking BSE Sensex TRI)

Benchmark: BSE Sensex TRI

This product is suitable for investors who are seeking\*

- Long term wealth creation solution.
- The Scheme that seeks to track returns by investing in a basket of BSE Sensex TRI stocks and aims to achieve returns of the stated index, subject to tracking error.

\*Investors should consult their financial advisers if in doubt about whether the product is suitable for them.



# Axis Nifty 100 Index Fund

(An Open Ended Index Fund tracking the NIFTY 100 TRI)

Benchmark: NIFTY 100 TRI

This product is suitable for investors who are seeking\*

- · Long term wealth creation solution.
- An index fund that seeks to track returns by