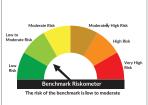

#### Benchmark - NIFTY 50 HYBRID COMPOSITE DEBT 50:50 INDEX

This product is suitable for investors who are seeking\*

- Capital appreciation while generating income over medium to long term.
- Investment in equity and equity related instruments as well as debt and money market instruments while managing risk through active asset allocation.