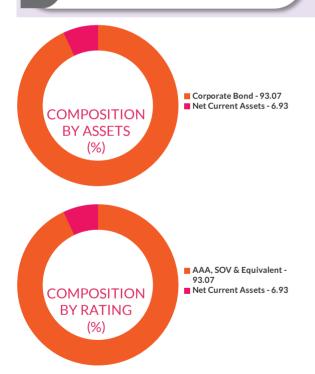

#### HOLDINGS

The holdings or the portfolio is a mutual fund's latest or updated reported statement of investments/ securities. These are usually displayed in terms of percentage to net assets or the rupee value or both. The objective is to give investors an idea of where their money is being invested by the fund manager.

#### RATING PROFILE

Mutual funds invest in securities after evaluating their credit worthiness as disclosed by the ratings. A depiction of the mutual fund in various investments based on their ratings becomes the rating profile of the fund. Typically, this is a feature of debt funds.