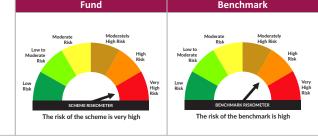

# Market Up ho ya Down apna balance sahi hai!

Presenting

**Axis Balanced Advantage Fund** 

(An open-ended Dynamic Asset Allocation Fund)











Visit us at Axismf.com



YouTube.com/AxisMutualFund



# AXIS MUTUAL FUND



#### Axis Balanced Advantage Fund

(An open ended dynamic asset allocation fund)

#### Benchmark - NIFTY 50 HYBRID COMPOSITE DEBT 50:50 INDEX

This product is suitable for investors who are seeking\*

- Capital appreciation while generating income over medium to long term.
- Investment in equity and equity related instruments as well as debt and money market instruments while managing risk through active asset allocation.

\*Investors should consult their financial advisers if in doubt about whether the product is suitable for them.



<sup>^</sup>Effective Oct 1, 2021, fundamental attribute of Axis Balanced Advantage Fund (erstwhile Axis Dynamic Equity Fund) has been revised.







## Equity Funds

| Axis Bluechip Fund       9         Axis Focused Fund       11         Axis Growth Opportunities Fund       11         Axis Growth Opportunities Fund       12         Axis Midcap Fund       12         Axis Midcap Fund       12         Axis Midcap Fund       12         Axis Innovation Fund       12         Axis Small Cap Fund       12         Axis Sand Lag Fund       12         Axis Saula Cap Fund       11         Axis Sular Fund       11         Axis Laue Fund       11         Axis Value Fund       12         Axis Value Fund       12         Axis Value Fund       12         Axis Sular | Equity Outlook