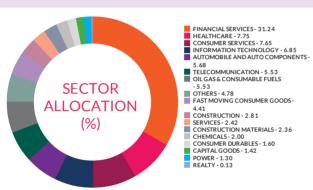

#### HOLDINGS

The holdings or the portfolio is a mutual fund's latest or updated reported statement of investments/ securities. These are usually displayed in terms of percentage to net assets or the rupee value or both. The objective is to give investors an idea of where their money is being invested by the fund manager.