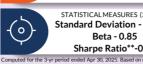

#### STANDARD DEVIATION

Standard deviation is a statistical measure of the range of an investment's performance. When a mutual fund has a high standard deviation, its means its range of performance is wide, implying greatervolatility.

#### SHARPE RATIO

The Sharpe Ratio, named after its founder, the Nobel Laureate William Sharpe, is a measure of risk-adjusted returns. It is calculated using standard deviation and excess return to determine reward per unit of risk.

#### **BFTA**

Beta is a measure of an investment's volatility vis-à-vis the market. Beta of less than 1 means that the security will be less volatile than the market. A beta of greaterthan 1 implies that the security's price will be more volatile than the market.