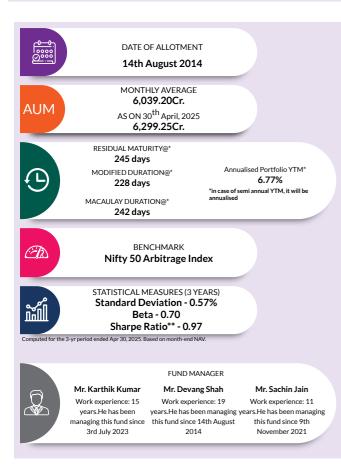

# **HOW TO READ A FACTSHEET**

AUM or assets under management refers to the recent/ updated cumulative market value of investments managed by a mutual fund or any investmentfirm.

#### NAV

The NAV or the net asset value is the total asset value per unit of the mutual fund after deducting all related and permissible expenses. The NAV is calculated at the end of every business day. It is the value at which the investor enters or exits the mutual fund.

#### **BENCHMARK**

A group of securities, usually a marketindex, whose performance is used as a standard or benchmark to measure investment performance of mutual funds, among other investments. Some typical benchmarks include the Nifty, Sensex, BSE200, BSE500, 10-Year Gsec.

#### YIELD TO MATURITY

The Yield to Maturity or the YTM is the rate of returnanticipated on a bond if helduntil maturity. YTM is expressed as an annual rate. The YTM factors in the bond's current market price, par alue, coupon interest rate and time to maturity.

#### MODIFIED DURATION

Modified duration is the price sensitivity and the percentage change in price for a unit change in yield.

#### STANDARD DEVIATION

Standard deviation is a statistical measure of the range of an investment's performance. When a mutual fund has a high standard deviation, its means its range of performance is wide, implying greatervolatility.

#### SHARPE RATIO

The Sharpe Ratio, named after its founder, the Nobel Laureate William Sharpe, is a measure of risk-adjusted returns. It is calculated using standard deviation and excess return to determine reward per unit of risk.

#### **BFTA**

Beta is a measure of an investment's volatility vis-à-vis the market. Beta of less than 1 means that the security will be less volatile than the market. A beta of greaterthan 1 implies that the security's price will be more volatile than the market.

#### FUND MANAGER

An employee of the asset management company such as a mutual fund or life insurer, who manages investments of the scheme. He is usually part of a larger team of fund managers and research analysts.