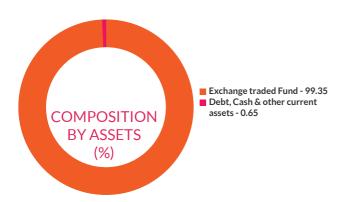

#### HOLDINGS

The holdings or the portfolio is a mutual fund's latest or updated reported statement of investments/ securities. These are usually displayed in terms of percentage to net assets or the rupee value or both. The objective is to give investors an idea of where their money is being invested by the fund manager.