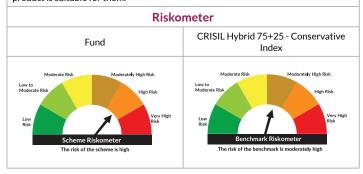

equity related instruments as well as debt and money market instruments while managing risk through active asset allocation

\*Investors should consult their financial advisers if in doubt about whether the product is suitable for them.



# **Axis Retirement Fund - Conservative Plan**

(An open-ended retirement solution oriented scheme having a lock-in of 5 years or till retirement age (whichever is earlier ))

Benchmark: CRISIL Hybrid 75+25 - Conservative Index

This product is suitable for investors who are seeking\*

- Capital appreciation & income generation over long term.
- Investments in debt and money market instruments as well as equity and equity related instruments

\*Investors should consult their financial advisers if in doubt about whether the product is suitable for them.



# **Axis Gold Fund**

(An open ended fund of fund scheme investing in Axis Gold ETF)

Benchmark: Domestic Price of Gold

This product is suitable for investors who are seeking\*

- · Capital appreciation over medium to long term.
- Investment predominantly in Axis Gold ETF in order to generate returns similar to the underlying fund, subject to tracking error

\*Investors should consult their financial advisers if in doubt about whether the product is suitable for them.



# **Axis Gold ETF**

(NSE Scrip Code: AXISGOLD, BSE Scrip Code: 533570)

(An open ended scheme replicating/tracking Domestic Price of Gold)

Benchmark: Domestic price of Gold

This product is suitable for investors who are seeking\*

- Capital appreciation over medium to long term.
- Investment predominantly in gold in