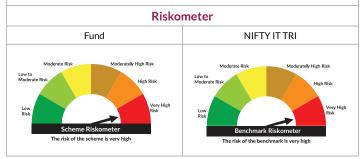

creation solution
- An index fund that seeks to track returns by investing in a basket of Nifty Midcap 50 Index stocks and aims to achieve returns of the stated index, subject to tracking error.

\*Investors should consult their financial advisers if in doubt about whether the product is suitable for them.



# **Axis Nifty IT Index Fund**

(An Open Ended Index Fund tracking the NIFTY IT TRI)

Benchmark: NIFTY IT TRI

This product is suitable for investors who are seeking\*

- Long term wealth creation solution
- An index fund that seeks to track returns by investing in a basket of Nifty IT TRI stocks and aims to achieve returns of the stated index, subject to tracking error.

\*Investors should consult their financial advisers if in doubt about whether the product is suitable for them.



# **Axis Nifty Bank Index Fund**

(An Open Ended Index Fund tracking the Nifty Bank TRI)

Benchmark: Nifty Bank TRI

This product is suitable for investors who are seeking\*

- Long term wealth creation solution
- An index fund that seeks to track returns by investing in a basket of Nifty Bank TRI stocks and aims to achieve returns of the stated index, subject to tracking error.

\*Investors should consult their financial advisers if in doubt about whether the product is suitable for them.



# **Axis Equity ETFs FoF**

(An open ended fund of fund scheme predominantly investing in units of domestic equity ETFs)

Benchmark: Nifty 500 TRI

This product is suitable for investors who are seeking\*

- · Capital appreciation over long term
- Investments predominantly in units of domestic Equit