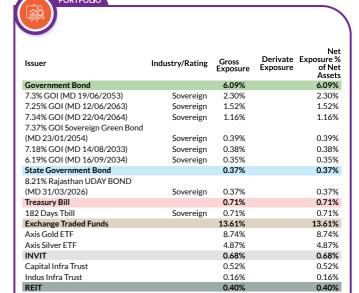

#### HOLDINGS

The holdings or the portfolio is a mutual fund's latest or updated reported statement of investments/ securities. These are usually displayed in terms of percentage to net assets or the rupee value or both. The objective is to give investors an idea of where their money is being invested by the fund manager.

#### RATING PROFILE

Mutual funds invest in securities after evaluating their credit worthiness as disclosed by the ratings. A depiction of the mutual fund in various investments based on their ratings becomes the rating profile of the fund. Typically, this is a feature of debt funds.