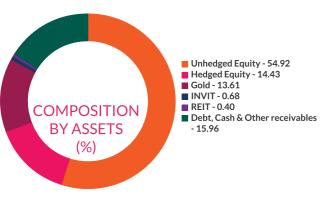

turity data. This should not be taken as an indication of the returns that maybe generated by the fund and the securities bought by the fund may or may not be held till their respective maturities. The calculation is based on the invested corpus of the debt portfolio.

<sup>\*\*</sup>Risk-free rate assumed to be 6% (MIBOR as on 30-04-2025) - Source: www.fimmda.org

## **AXIS MULTI ASSET ALLOCATION FUND**





0.21%

INVESTMENT OBJECTIVE: The Scheme seeks to generate long term capital appreciation by investing in a diversified portfolio of equity and equity related instruments, debt and money market instruments, Exchange Traded Commodity Derivatives/Units of Gold ETFs, Silver ETF & units of REITs/InvITs. There is no assurance that the investment objective of the Scheme will be achieved.







| Issuer                                                     | Industry/<br>Rating                         | Gross<br>Exposure | Derivate<br>Exposure | Net Exposure %<br>of Net Assets |
|------------------------------------------------------------|---------------------------------------------|-------------------|----------------------|---------------------------------|
| EQUITY                                                     | 0                                           | 69.35%            | -14.43%              | 54.92%                          |
| HDFC Bank Limited                                          | Banks                                       | 6.01%             | -2.28%               | 3.73%                           |
| Reliance Industries Limited