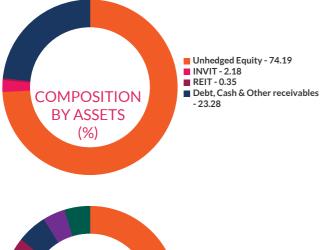

l Fund & Pratik Tibrewal is managing the scheme since 1st December 2024 and she managing the scheme since 1st December 2024 and she managing the scheme since 1st December 2024 and she managing the scheme since 1st December 2024 and she managing the scheme sin

<sup># -</sup> Exposure with value less than 0.005%

# **AXIS AGGRESSIVE HYBRID FUND**

(An open-ended hybrid scheme investing predominantly in equity and equity related instruments)



INVESTMENT OBJECTIVE: To generate long term capital appreciation along with current income by investing in a mix of Equity and Equity related Instruments, debt Instruments and money market instruments. There is no assurance that the investment objective of the Scheme will be achieved. The Scheme does not assure or guarantee any returns.

PORTFOLIO





| COMPOSITION<br>BY RATING<br>(%) | ■ AAA, SOV & Equivalent - 58.13 ■ AA+ - 12.79 ■ AA - 14.74 ■ AA 5.54 ■ A+ - 4.18 ■ Net Current Assets - 4.62 |
|---------------------------------|--------------------------------------------------------------------------------------------------------------|

| PORTFOLIO                                                                   |                                                   |                        |
|-----------------------------------------------------------------------------|---------------------------------------------------|------------------------|
| Instrument Type/ Issuer Name                                                | Industry/Rating                                   | % of NAV               |
| EQUITY