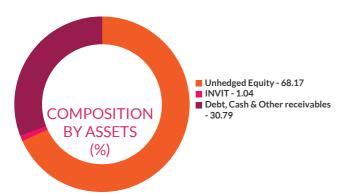

taken as the maturity data. This should not be taken as an indication of the returns that maybe generated by the fund and the securities bought by the fund may or may not be held till their respective maturities. The calculation is based on the invested corpus of the debt portfolio.

# **AXIS CHILDREN'S FUND**

(An open ended fund for investment for children, having a lock-in of 5 years or till the child attains age of majority (whichever is earlier))



100.00%

INVESTMENT OBJECTIVE: To generate income by investing in debt & money market instruments along with long-term capital appreciation through investments in equity & equity related instruments. There is no assurance that the investment objective of the Scheme will be achieved. The Scheme does not assure or guarantee any returns.







| PORTFOLIO                                                                    |                                         | _                       |
|------------------------------------------------------------------------------|-----------------------------------------|-------------------------|
|                                                                              |                                         |                         |
|                                                                              |                                         |                         |
| Instrument Type/ Issuer Name                                                 | Industry/Rating                         | % of NAV                |
| EQUITY HDFC Bank Limited