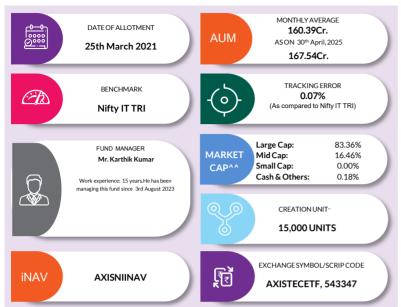

--------------|-----|
|     | Entry Load:    | NA  |
|     | Exit Load:     | Nil |

Annualised tracking error is calculated based on daily rolling returns for the last 12 months

 $<sup>^{\</sup>wedge} Market caps are defined as per SEBI regulations as below: a. Large Cap: 1st-100th company in terms of full market capitalization. b. Mid Cap: 101st-250th company in terms of full market capitalization. c. Small Cap: 251st company onwards in terms of full market capitalization.$ 

FACTSHEET
April 2025

(An open ended Exchange Traded Fund tracking NIFTY IT TRI)

INVESTMENT OBJECTIVE: To provide returns before expenses that closely correspond to the total returns of the NIFTY ITTRI subject to tracking errors. There is no assurance that the investment objective of the scheme will be achieved.



| PORTFOLIO                                                          |                                                 |                           |
|--------------------------------------------------------------------|-------------------------------------------------|---------------------------|
| Instrument Type/Issuer Name                                        | Industry                                        | % of NA\                  |
| EQUITY                                                             |                                                 | 99.829                    |
| InfosysLimited                                                     | IT - Software                                   | 27.219                    |
| Tata Consultancy Services Limited