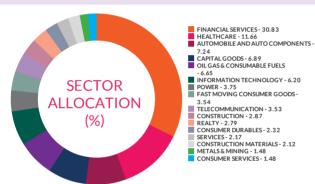

| corpus)                                                       |                                    | 0.59<br>0.59<br>2.02 |

 $<sup>^{\</sup>wedge} Market caps are defined as per SEBI regulations as below: a. Large Cap: 1st -100th company in terms of full market capitalization. b. Mid Cap: 101st -250th company in terms of full market capitalization. c. Small Cap: 251st company onwards in terms of full market capitalization.$ 

#### **AXIS VALUE FUND**

(An open ended equity scheme following a value investment strategy)



INVESTMENT OBJECTIVE: To generate consistent long-term capital appreciation by investing predominantly in equity and equity related securities by following value investing strategy. There is no assurance that the investment objective of the Scheme will be achieved.





| Period                                            | 1       | Year                                                | 31      | 'ears                                               | 51      | ears ears                                           | Since   | nception                                            |                      |
|---------------------------------------------------|---------|-----------------------------------------------------|---------|-----------------------------------------------------|---------|-----------------------------------------------------|---------|-----------------------------------------------------|----------------------|
|                                                   | CAGR(%) | Current<br>Value of<br>Investment<br>of<br>10,000/- | Date of<br>Inc