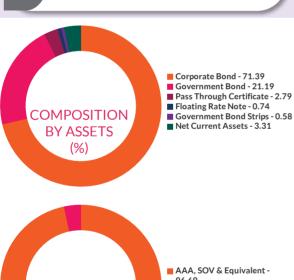

call date has been taken as the maturity date. ^6 The yield to maturity given above is based on the portfolio of funds as on date given above. This should not be taken as an indication of the returns that may be generated by the fund and the securities bought by the fund may or may not be held till their respective maturities. The calculation is based on the invested corpus of the debt portfolio.$ 

# **AXIS CORPORATE BOND FUND**



(An Open Ended Debt Scheme Predominantly Investing In AA+ And Above Rated Corporate Bonds. A relatively high interest rate risk and moderate credit risk)

INVESTMENT OBJECTIVE: The Scheme seeks to provide steady income and capital appreciation by investing in corporate debt. There is no assurance that the investment objective of the Scheme will be achieved.





COMPOSITION BY RATING (%)



■ Net Current Assets - 3.31

| Instrument Type/ Issuer Name                        | Rating                     | % of NAV       |
|-----------------------------------------------------|----------------------------|----------------|
| Corporate Bond                                      | -                          | 71.399         |
| National Bank For Agriculture and Rural Development | ICRA AAA/CRISIL AAA        | 8.799          |
| Power Finance Corporation Limited                   | CRISIL AAA                 | 8.519          |
|                                                     | ICRA AAA/CRISILAAA         |                |
| Small Industries Dev Bank of India<br>REC Limited   | CRISILAAA/ICRAAAA          | 7.819<br>5.129 |
|