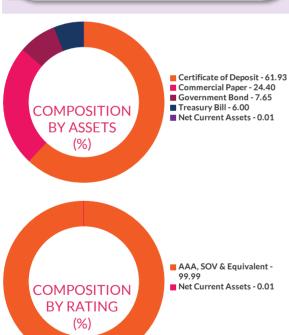

# **HOW TO READ A FACTSHEET**

AUM or assets under management refers to the recent/ updated cumulative market value of investments managed by a mutual fund or any investmentfirm.

#### NAV

The NAV or the net asset value is the total asset value per unit of the mutual fund after deducting all related and permissible expenses. The NAV is calculated at the end of every business day. It is the value at which the investor enters or exits the mutual fund.

#### **BENCHMARK**

A group of securities, usually a marketindex, whose performance is used as a standard or benchmark to measure investment performance of mutual funds, among other investments. Some typical benchmarks include the Nifty, Sensex, BSE200, BSE500, 10-Year Gsec.

#### YIELD TO MATURITY

The Yield to Maturity or the YTM is the rate of returnanticipated on a bond if helduntil maturity. YTM is expressed as an annual rate. The YTM factors in the bond's current market price, par alue, coupon interest rate and time to maturity.

#### MODIFIED DURATION

Modified duration is the price sensitivity and the percentage change in price for a unit change in yield.

#### FUND MANAGER

An employee of the asset management company such as a mutual fund or life insurer, who manages investments of the scheme. He is usually part of a larger team of fund managers and research analysts.