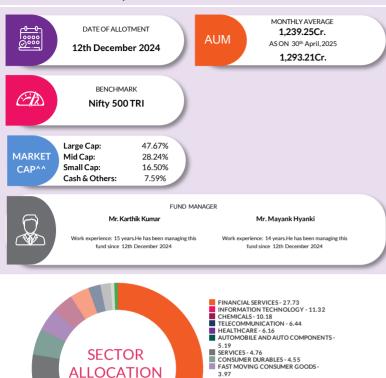

# **HOW TO READ A FACTSHEET**

AUM or assets under management refers to the recent/ updated cumulative market value of investments managed by a mutual fund or any investmentfirm.

#### **BENCHMARK**

A group of securities, usually a marketindex, whose performance is used as a standard or benchmark to measure investment performance of mutual funds, among other investments. Some typical benchmarks include the Nifty, Sensex, BSE200, BSE500, 10-Year Gsec.

#### HOLDINGS

The holdings or the portfolio is a mutual fund's latest or updated reported statement of investments/ securities. These are usually displayed in terms of percentage to net assets or the rupee value or both. The objective is to give investors an idea of where their money is being invested by the fund manager.

#### FUND MANAGER

An employee of the asset management company such as a mutual fund or life insurer, who manages investments of the scheme. He is usually part of a larger team of fund managers and research analysts.