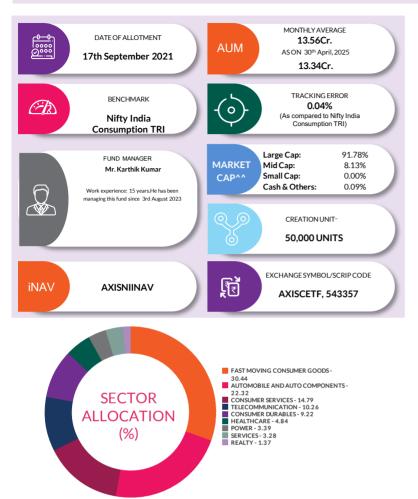

#### TRACKING ERROR

Tracking error is a measure of how closely a portfolio follows the index to which it is benchmarked. It is calculated as the standard deviation of the difference between the portfolio and index returns

#### FUND MANAGER

An employee of the asset management company such as a mutual fund or life insurer, who manages investments of the scheme. He is usually part of a larger team of fund managers and research analysts.

#### **BENCHMARK**

A group of securities, usually a marketindex, whose performance is used as a standard or benchmark to measure investment performance of mutual funds, among other investments. Some typical benchmarks include the Nifty, Sensex, BSE200, BSE500, 10-Year Gsec.

#### HOLDINGS

The holdings or the portfolio is a mutual fund's latest or updated reported statement of investments/ securities. These are usually displayed in terms of percentage to net assets or the rupee value or both. The objective is to give investors an idea of where their money is being invested by the fund manager.