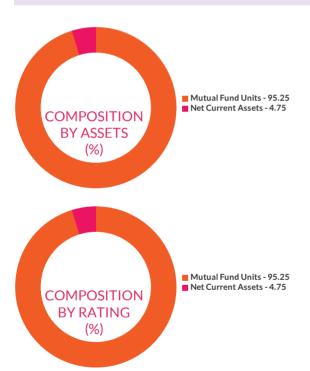

#### HOLDINGS

The holdings or the portfolio is a mutual fund's latest or updated reported statement of investments/ securities. These are usually displayed in terms of percentage to net assets or the rupee value or both. The objective is to give investors an idea of where their money is being invested by the fund manager.

#### RATING PROFILE

Mutual funds invest in securities after evaluating their credit worthiness as disclosed by the ratings. A depiction of the mutual fund in various investments based on their ratings becomes the rating profile of the fund. Typically, this is a feature of debt funds.