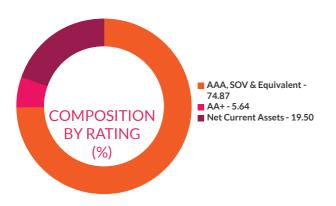

aken as the maturity data. This should not be taken as an indication of the returns that maybe generated by the fund and the securities bought by the fund may or may not be held till their respective maturities. The calculation is based on the invested corpus of the debt portfolio.

# **AXIS CHILDREN'S FUND**

(An open ended fund for investment for children, having a lock-in of 5 years or till the child attains age of majority (whichever is earlier))



100.00%

INVESTMENT OBJECTIVE: To generate income by investing in debt & money market instruments along with long-term capital appreciation through investments in equity & equity related instruments. There is no assurance that the investment objective of the Scheme will be achieved. The Scheme does not assure or guarantee any returns.







| PORTFOLIO                                                                    |                                         | _                       |
|------------------------------------------------------------------------------|-----------------------------------------|-------------------------|
|                                                                              |                                         |                         |
|                                                                              |                                         |                         |
| Instrument Type/ Issuer Name                                                 | Industry/Rating                         | % of NAV                |
| EQUITY HDFC Bank Limited