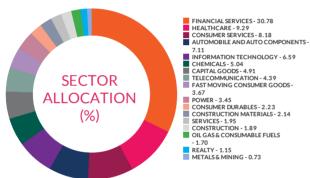

#### HOLDINGS

The holdings or the portfolio is a mutual fund's latest or updated reported statement of investments/ securities. These are usually displayed in terms of percentage to net assets or the rupee value or both. The objective is to give investors an idea of where their money is being invested by the fund manager.