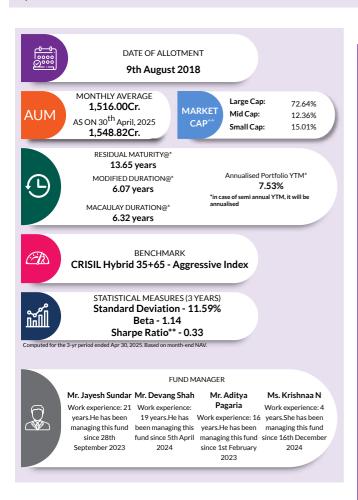

# **HOW TO READ A FACTSHEET**

AUM or assets under management refers to the recent/ updated cumulative market value of investments managed by a mutual fund or any investmentfirm.

#### NAV

The NAV or the net asset value is the total asset value per unit of the mutual fund after deducting all related and permissible expenses. The NAV is calculated at the end of every business day. It is the value at which the investor enters or exits the mutual fund.

#### YIELD TO MATURITY

The Yield to Maturity or the YTM is the rate of returnanticipated on a bond if helduntil maturity. YTM is expressed as an annual rate. The YTM factors in the bond's current market price, par alue, coupon interest rate and time to maturity.

#### MODIFIED DURATION

Modified duration is the price sensitivity and the percentage change in price for a unit change in yield.

#### STANDARD DEVIATION

Standard deviation is a statistical measure of the range of an investment's performance. When a mutual fund has a high standard deviation, its means its range of performance is wide, implying greatervolatility.

#### SHARPE RATIO

The Sharpe Ratio, named after its founder, the Nobel Laureate William Sharpe, is a measure of risk-adjusted returns. It is calculated using standard deviation and excess return to determine reward per unit of risk.

#### **BFTA**

Beta is a measure of an investment's volatility vis-à-vis the market. Beta of less than 1 means that the security will be less volatile than the market. A beta of greaterthan 1 implies that the security's price will be more volatile than the market.

#### FUND MANAGER

An employee of the asset management company such as a mutual fund or life insurer, who manages investments of the scheme. He is usually part of a larger team of fund managers and research analysts.