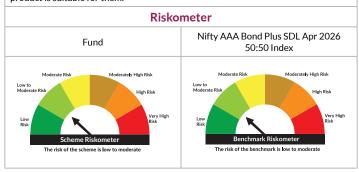

bt about whether the product is suitable for them.

# Fund Scheme Riskometer Fund 65% NIFTY Composite Debt Index +35% Nifty 50 Arbitrage TRI Low to Moderate Risk Moderate Risk

# AXIS NIFTY AAA BOND PLUS SDL APR 2026 50:50 ETF FOF

(An Open ended Target Maturity Fund of Fund Scheme investing in units of Axis AAA Bond Plus SDL ETF - 2026 Maturity)

Benchmark: Nifty AAA Bond Plus SDL Apr 2026 50:50 Index

This product is suitable for investors who are seeking\*

- · Income over long term
- Investments in units of Axis AAA Bond Plus SDL ETF 2026 Maturity ETF, an open ended Target Maturity ETF investing predominantly in constituents of Nifty AAA Bond Plus SDL Apr 2026 50:50 Index.

\*Investors should consult their financial advisers if in doubt about whether the product is suitable for them.



# Axis US Treasury Dynamic Bond ETF Fund of Fund

(An open ended fund of fund investing in ETFs wherein the underlying investments comprise of US treasury securities across duration)

**Benchmark:** Bloomberg US Intermediate Treasury TRI

This product is suitable for investors who are seeking\*

- Regular Income over long term
- Invest in overseas ETFs wherein the underlying investment comprise of US treasury securities across duration

\*Investors should consult their financial advisers if in doubt about whether the product is suitable for them.



# **Axis Conservative Hybrid Fund**

(An Open Ended Hybrid Scheme Investing Predominantly In Debt Instruments)

Benchmark: NIFTY 50 Hybrid Composite Debt 15:85 Index

This product is suitable for investors who are seeking\*

- Capital appreci