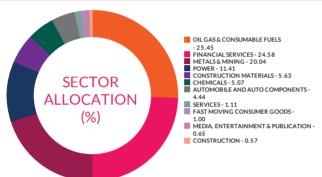

#### HOLDINGS

The holdings or the portfolio is a mutual fund's latest or updated reported statement of investments/ securities. These are usually displayed in terms of percentage to net assets or the rupee value or both. The objective is to give investors an idea of where their money is being invested by the fund manager.