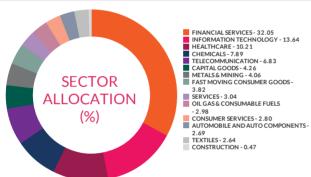

#### HOLDINGS

The holdings or the portfolio is a mutual fund's latest or updated reported statement of investments/ securities. These are usually displayed in terms of percentage to net assets or the rupee value or both. The objective is to give investors an idea of where their money is being invested by the fund manager.