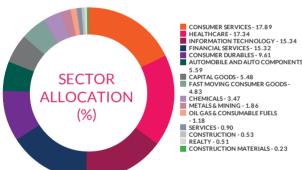

#### HOLDINGS

The holdings or the portfolio is a mutual fund's latest or updated reported statement of investments/ securities. These are usually displayed in terms of percentage to net assets or the rupee value or both. The objective is to give investors an idea of where their money is being invested by the fund manager.