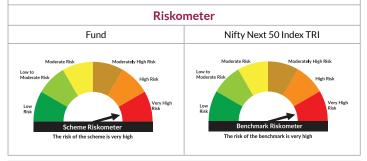

s of the stated index, subject to tracking error.

\*Investors should consult their financial advisers if in doubt about whether the product is suitable for them.

# Fund BSE Sensex TRI Moderate Risk Figh Risk Benchmark Riskometer The risk of the benchmark is very high

# **Axis Nifty Next 50 Index Fund**

(An Open Ended Index Fund tracking the NIFTY NEXT 50 Index)

Benchmark: Nifty Next 50 Index TRI

This product is suitable for investors who are seeking\*

- Long term wealth creation solution
- An index fund that seeks to track returns by investing in a basket of Nifty Next 50
  Index stocks and aims to achieve returns of the stated index, subject to tracking
  error.

 $^{*}$  Investors should consult their financial advisers if in doubt about whether the product is suitable for them.



# Axis Nifty Smallcap 50 Index Fund

(An Open Ended Index Fund tracking the NIFTY SMALLCAP 50 Index)

Benchmark: Nifty Smallcap 50 Index TRI

This product is suitable for investors who are seeking\*

- Long term wealth creation solution
- An index fund that seeks to track returns by investing in a basket of Nifty Smallcap 50 Index stocks and aims to achieve returns of the stated index, subject to tracking error.

\*Investors should consult their financial advisers if in doubt about whether the product is suitable for them.



# Axis Nifty Midcap 50 Index Fund

(An Open Ended Index Fund tracking the NIFTY MIDCAP 50 Index)

Benchmark: Nifty Midcap 50 Index TRI

This product is suitable for investors who are seeking\*

- Long term wealth creation solution
- An index fund that seeks to track