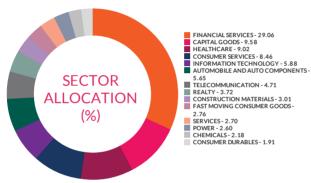

caps are defined as per SEBI regulations as below

a. Large Cap: 1st -100th company in terms of full market capitalization.

b. Mid Cap: 101st -250th company in terms of full market capitalization. c. Small Cap: 251st company onwards in terms of full market capitalization.

#### **AXIS FLEXI CAP FUND**

(An open ended dynamic equity scheme investing across large cap, mid cap, small cap stocks)



Industry

Banks

Banks

% of NAV

**91.22%** 9.60%

7.78%

INVESTMENT OBJECTIVE: To generate long term capital appreciation by investing in a dynamic mix of equity and equity related instruments across market capitalizations. There is no assurance that the investment objective of the Scheme will be achieved.

PORTFOLIO

Instrument Type/Issuer Name

FOUITY

ICICI Bank Limited

HDFC Bank Limited





| 9)                                                    |         |                                                     |         |                                                     |         |                                                     |         |                                                     |                      |
|-------------------------------------------------------|---------|-----------------------------------------------------|---------|-----------------------------------------------------|---------|-----------------------------------------------------|---------|-----------------------------------------------------|----------------------|
|                                                       | 1       | Year                                                | 3