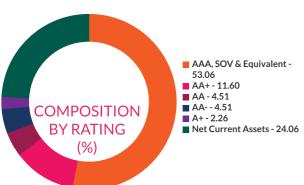

rity data. This should not be taken as an indication of the returns that maybe generated by the fund and the securities bought by the fund may or may not be held till their respective maturities. The calculation is based on the invested corpus of the debt portfolio.

<sup>\*\*</sup>Risk-free rate assumed to be 6% (MIBOR as on 30-04-2025) - Source: www.fimmda.org

## **AXIS MULTI ASSET ALLOCATION FUND**





0.21%

INVESTMENT OBJECTIVE: The Scheme seeks to generate long term capital appreciation by investing in a diversified portfolio of equity and equity related instruments, debt and money market instruments, Exchange Traded Commodity Derivatives/Units of Gold ETFs, Silver ETF & units of REITs/InvITs. There is no assurance that the investment objective of the Scheme will be achieved.







| Issuer                                                     | Industry/<br>Rating                         | Gross<br>Exposure | Derivate<br>Exposure | Net Exposure %<br>of Net Assets |
|------------------------------------------------------------|---------------------------------------------|-------------------|----------------------|---------------------------------|
| EQUITY                                                     | 0                                           | 69.35%            | -14.43%              | 54.92%                          |
| HDFC Bank Limited                                          | Banks                                       | 6.01%             | -2.28%               | 3.73%                           |
| Reliance Industries Limited