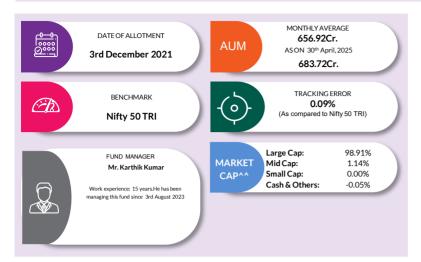

# **HOW TO READ A FACTSHEET**

AUM or assets under management refers to the recent/ updated cumulative market value of investments managed by a mutual fund or any investmentfirm.

#### **BENCHMARK**

A group of securities, usually a marketindex, whose performance is used as a standard or benchmark to measure investment performance of mutual funds, among other investments. Some typical benchmarks include the Nifty, Sensex, BSE200, BSE500, 10-Year Gsec.

#### TRACKING ERROR

Tracking error is a measure of how closely a portfolio follows the index to which it is benchmarked. It is calculated as the standard deviation of the difference between the portfolio and index returns

#### FUND MANAGER

An employee of the asset management company such as a mutual fund or life insurer, who manages investments of the scheme. He is usually part of a larger team of fund managers and research analysts.