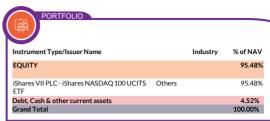

| 13.63%  | 16,517                                              |                      |

**ENTRY & EXIT LOAD** 

Entry Load:

Exit Load: If redeemed / switched-out within 12 months from the date of allotment -For 10% of investment: Nil.For

remaining investment: 1%. If redeemed/switched out after 12 months from thedate of allotment: Nil.

# **AXIS NASDAQ 100 FUND OF FUND**

(An open ended fund of fund scheme investing in units of ETFs focused on the Nasdaq 100 TRI)



INVESTMENT OBJECTIVE: To replicate the performance of the Nasdaq 100 TRI by investing ETFs whose primary objective is to track/replicate the performance of the Nasdaq 100 TRI, subject to tracking errors. There is no assurance that the investment objective of the Scheme will be achieved.





Please refer to page no 124-128, 129, 139, 154 for NAV, TER, Riskometer & Statutory Details.



| PERFORMANCE                                            |         |                                                     |         |                                                     |         | (as o                                               | n 30th  | April, 20                                           | 25)               |
|--------------------------------------------------------|---------|-----------------------------------------------------|---------|-----------------------------------------------------|---------|-----------------------------------------------------|---------|-----------------------------------------------------|-------------------|
| 9)