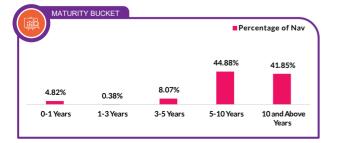

wer Finance Corporation Limited                   | CRISILAAA           | 0.77%    |
| REC Limited                                         | CRISILAAA           | 0.40%    |
| India Infrastructure Fin Co Ltd                     | CRISILAAA           | 0.22%    |
| State Government Bond                               |                     | 0.66%    |
| 6.63% Maharashtra SDL (MD 14/10/2030)               | Sovereign           | 0.30%    |
| 6.51% Karnataka SDL (MD 30/12/2030)                 | Sovereign           | 0.27%    |
| 7.04% Gujarat SDL (MD 18/03/2030)                   | Sovereign           | 0.09%    |
| Net Current Assets                                  |                     | 4.83%    |
| Grand Total                                         |                     | 100.00%  |









|                                                          | 1 Year  |                                          | 3 Years |                                          | 5 Years |                                          | Since Inception |                                          |                      |
|----------------------------------------------------------|---------|------------------------------------------|---------|------------------------------------------|---------|------------------------------------------|-----------------|------------------------------------------|----------------------|
| Period                                                   | CAGR(%) | Current Value of Investment of ₹10,000/- | CAGR(%) | Current Value of Investment of ₹10,000/- | CAGR(%) | Current V