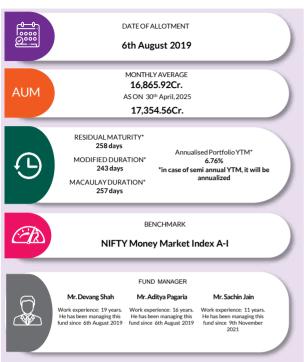

#### HOLDINGS

The holdings or the portfolio is a mutual fund's latest or updated reported statement of investments/ securities. These are usually displayed in terms of percentage to net assets or the rupee value or both. The objective is to give investors an idea of where their money is being invested by the fund manager.

#### RATING PROFILE

Mutual funds invest in securities after evaluating their credit worthiness as disclosed by the ratings. A depiction of the mutual fund in various investments based on their ratings becomes the rating profile of the fund. Typically, this is a feature of debt funds.