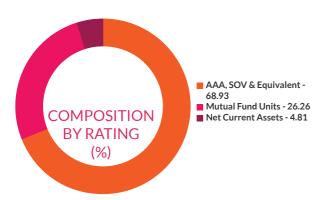

#### RATING PROFILE

Mutual funds invest in securities after evaluating their credit worthiness as disclosed by the ratings. A depiction of the mutual fund in various investments based on their ratings becomes the rating profile of the fund. Typically, this is a feature of debt funds.