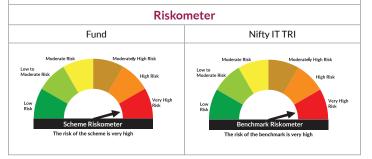

at seeks to track returns by investing in a basket of NIFTY Bank TRI stocks and aims to achieve returns of the stated index, subject to tracking error.

\*Investors should consult their financial advisers if in doubt about whether the product is suitable for them.



# **Axis Nifty IT ETF**

(BSE Scrip Code: 543347, NSE Symbol: AXISTECETF)

(An open ended Exchange Traded Fund tracking NIFTY IT TRI)

Benchmark: Nifty IT TRI

This product is suitable for investors who are seeking\*

- Long term wealth creation solution.
- The fund that seeks to track returns by investing in a basket of NIFTY IT TRI stocks and aims to achieve returns of the stated index, subject to tracking error

\*Investors should consult their financial advisers if in doubt about whether the product is suitable for them.



# **Axis Nifty Healthcare ETF**

(NSE Symbol: AXISHCETF, BSE Scrip Code: 543348)

(An Open Ended Exchange Traded Fund tracking NIFTY Healthcare Index)

Benchmark: Nifty Healthcare TRI

This product is suitable for investors who are seeking\*

- Long term wealth creation solution.
- The fund that seeks to track returns by investing in a basket of NIFTY Healthcare Index stocks and aims to achieve returns of the stated index, subject to tracking error.

\*Investors should consult their financial advisers if in doubt about whether the product is suitable for them.

# Fund Nifty Healthcare TRI Moderate Risk Fligh Risk Very High Risk Low Risk Scheme Riskometer The risk of the benchmark Riskometer The risk of the benchmark is very high

# **Axis Nifty India Consumption ETF**

(NSE Symbol: AXISC