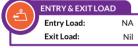

#### **EXIT LOAD**

Exit load is charged at the time an investor redeems the units of a mutual fund. The exit load is deducted from the prevailing NAV at the time of redemption. For instance, if the NAV is₹ 100 and the exit load is 1%, the edemption price would be ₹ 99 Per Unit.

#### NOTE

SEBI, vide circular dated June 30, 2009 has abolished entry load and mandated that the upfront commission to distributors will be paid by the investor directly to the distributor, based on his assessment of various factors including the service rendered by the distributor.