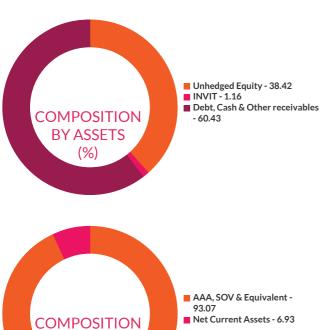

#### HOLDINGS

The holdings or the portfolio is a mutual fund's latest or updated reported statement of investments/ securities. These are usually displayed in terms of percentage to net assets or the rupee value or both. The objective is to give investors an idea of where their money is being invested by the fund manager.

#### RATING PROFILE

Mutual funds invest in securities after evaluating their credit worthiness as disclosed by the ratings. A depiction of the mutual fund in various investments based on their ratings becomes the rating profile of the fund. Typically, this is a feature of debt funds.