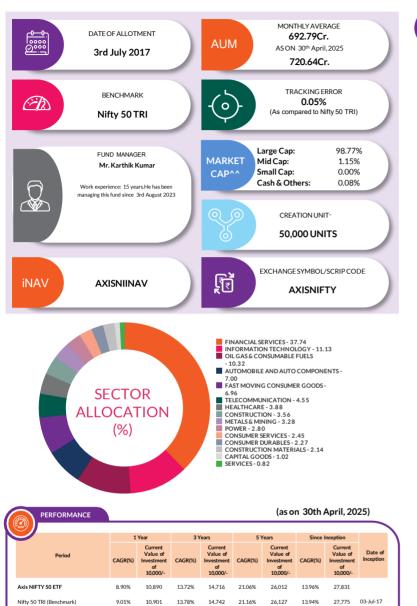

# **HOW TO READ A FACTSHEET**

AUM or assets under management refers to the recent/ updated cumulative market value of investments managed by a mutual fund or any investmentfirm.

#### **BENCHMARK**

A group of securities, usually a marketindex, whose performance is used as a standard or benchmark to measure investment performance of mutual funds, among other investments. Some typical benchmarks include the Nifty, Sensex, BSE200, BSE500, 10-Year Gsec.

#### HOLDINGS

The holdings or the portfolio is a mutual fund's latest or updated reported statement of investments/ securities. These are usually displayed in terms of percentage to net assets or the rupee value or both. The objective is to give investors an idea of where their money is being invested by the fund manager.

#### TRACKING ERROR

Tracking error is a measure of how closely a portfolio follows the index to which it is benchmarked. It is calculated as the standard deviation of the difference between the portfolio and index returns

#### FUND MANAGER

An employee of the asset management company such as a mutual fund or life insurer, who manages investments of the scheme. He is usually part of a larger team of fund managers and research analysts.