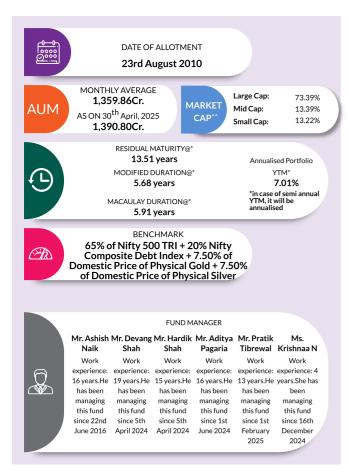

maturity data. This should not be taken as an indication of the returns that maybe generated by the fund and the securities bought by the fund may or may not be held till their respective maturities. The calculation is based on the invested corpus of the debt portfolio.

<sup>\*\*</sup>Risk-free rate assumed to be 6% (MIBOR as on 30-04-2025) - Source: www.fimmda.org

## **AXIS MULTI ASSET ALLOCATION FUND**





0.21%

INVESTMENT OBJECTIVE: The Scheme seeks to generate long term capital appreciation by investing in a diversified portfolio of equity and equity related instruments, debt and money market instruments, Exchange Traded Commodity Derivatives/Units of Gold ETFs, Silver ETF & units of REITs/InvITs. There is no assurance that the investment objective of the Scheme will be achieved.







| Issuer                                                     | Industry/<br>Rating                         | Gross<br>Exposure | Derivate<br>Exposure | Net Exposure %<br>of Net Assets |
|------------------------------------------------------------|---------------------------------------------|-------------------|----------------------|---------------------------------|
| EQUITY                                                     | 0                                           | 69.35%            | -14.43%              | 54.92%                          |
| HDFC Bank Limited                                          | Banks                                       | 6.01%             | -2.28%               | 3.73%                           |
| Reliance Industries Limited