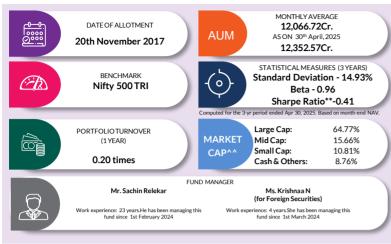

t caps are defined as per SEBI regulations as below

a. Large Cap: 1st -100th company in terms of full market capitalization.

b. Mid Cap: 101st -250th company in terms of full market capitalization. c. Small Cap: 251st company onwards in terms of full market capitalization.

#### **AXIS FLEXI CAP FUND**

(An open ended dynamic equity scheme investing across large cap, mid cap, small cap stocks)



Industry

Banks

Banks

% of NAV

**91.22%** 9.60%

7.78%

INVESTMENT OBJECTIVE: To generate long term capital appreciation by investing in a dynamic mix of equity and equity related instruments across market capitalizations. There is no assurance that the investment objective of the Scheme will be achieved.

PORTFOLIO

Instrument Type/Issuer Name

FOUITY

ICICI Bank Limited

HDFC Bank Limited





| 9)                                                    |         |                                                     |         |                                                     |         |                                                     |         |                                                     |                      |
|-------------------------------------------------------|---------|-----------------------------------------------------|---------|-----------------------------------------------------|---------|-----------------------------------------------------|---------|-----------------------------------------------------|----------------------|
|                                                       | 1       | Year                                                |