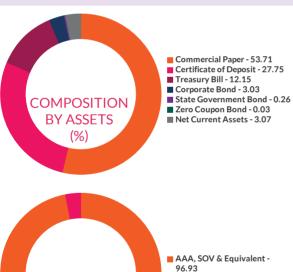

ion, the put/call date has been taken as the maturity date. <math>^{6}$  The yield to maturity given above is based on the portfolio of funds as on date given above. This should not be taken as an indication of the returns that may be generated by the fund and the securities bought by the fund may or may not be held till their respective maturities. The calculation is based on the invested corpus of the debt portfolio.

# **AXIS LIQUID FUND**

(An open ended liquid scheme. A relatively low interest rate risk and moderate credit risk.)



INVESTMENT OBJECTIVE: To provide a high level of liquidity with reasonable returns commensurating with low risk through a portfolio of money market and debt securities. There is no assurance that the investment objective of the Scheme will be achieved.





COMPOSITION BY RATING (%)

| MATURIT    | Y BUCKET    |             | ■Pe          | rcentage of Nav |
|------------|-------------|-------------|--------------|-----------------|
| 100.00%    |             |             |              |                 |
|            |             |             |              |                 |
|            |             |             |              |                 |
|            |             |             |              |                 |
|            |             |             |              |                 |
|            | 0.00%       | 0.00%       | 0.00%        | 0.00%           |
| 0 - 1 Year | 1 - 3 Years | 3 - 5 Years | 5 - 10 Years | 10 Above Years  |

■ Net Current Assets - 3.07

| PORTFOLIO