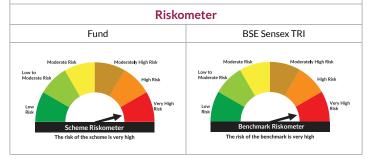

s by investing in a basket of NIFTY India Consumption Index stocks and aims to achieve returns of the stated index, subject to tracking error.

\*Investors should consult their financial advisers if in doubt about whether the product is suitable for them.



# **Axis BSE Sensex ETF**

(BSE Scrip Code: 543853, NSE Symbol: AXSENSEX)

(An Open Ended Exchange Traded Fund tracking BSE Sensex TRI)

Benchmark: BSE Sensex TRI

This product is suitable for investors who are seeking\*

- Long term wealth creation solution.
- The Scheme that seeks to track returns by investing in a basket of BSE Sensex TRI stocks and aims to achieve returns of the stated index, subject to tracking error.

\*Investors should consult their financial advisers if in doubt about whether the product is suitable for them.



# Axis Nifty 100 Index Fund

(An Open Ended Index Fund tracking the NIFTY 100 TRI)

Benchmark: NIFTY 100 TRI

This product is suitable for investors who are seeking\*

- · Long term wealth creation solution.
- An index fund that seeks to track returns by investing in a basket of Nifty 100 Index stocks and aims to achieve returns of the stated index, subject to tracking error

\*Investors should consult their financial advisers if in doubt about whether the product is suitable for them.



# **Axis Nifty 50 Index Fund**

(An Open Ended Index Fund tracking the NIFTY 50 Index)

Benchmark: Nifty 50 TRI

This product is suitable for investors who are seeking\*

- Long term wealth creation solution
- An index fund that seeks to track returns by investing in a basket of Nifty 50 Index stocks an