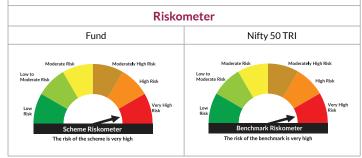

tion solution.
- An index fund that seeks to track returns by investing in a basket of Nifty 100 Index stocks and aims to achieve returns of the stated index, subject to tracking error

\*Investors should consult their financial advisers if in doubt about whether the product is suitable for them.



# **Axis Nifty 50 Index Fund**

(An Open Ended Index Fund tracking the NIFTY 50 Index)

Benchmark: Nifty 50 TRI

This product is suitable for investors who are seeking\*

- Long term wealth creation solution
- An index fund that seeks to track returns by investing in a basket of Nifty 50 Index stocks and aims to achieve returns of the stated index, subject to tracking error.

 $^{*}$  Investors should consult their financial advisers if in doubt about whether the product is suitable for them.



# Axis Nifty 500 Index Fund

(An Open-Ended Index Fund tracking Nifty 500 TRI)

Benchmark: Nifty 500 TRI

This product is suitable for investors who are seeking\*

- Long term wealth creation solution
- An index fund that seeks to track returns by investing in a basket of Nifty 500 TRI stocks and aims to achieve returns of the stated index, subject to tracking error.

 $^{*}$  Investors should consult their financial advisers if in doubt about whether the product is suitable for them.



## Axis BSE Sensex Index Fund

(An Open Ended Index Fund tracking the BSE Sensex TRI)

Benchmark: BSE Sensex TRI

This product is suitable for investors who are seeking\*

- Long term wealth creation solution
- An index fund that seeks to track returns by investing in a basket of BSE Sensex TRI stocks an