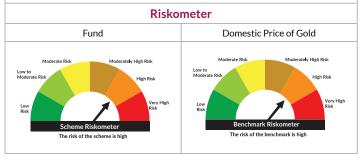

duct is suitable for investors who are seeking\*

- Capital appreciation & income generation over long term.
- Investments in debt and money market instruments as well as equity and equity related instruments

\*Investors should consult their financial advisers if in doubt about whether the product is suitable for them.



# **Axis Gold Fund**

(An open ended fund of fund scheme investing in Axis Gold ETF)

Benchmark: Domestic Price of Gold

This product is suitable for investors who are seeking\*

- · Capital appreciation over medium to long term.
- Investment predominantly in Axis Gold ETF in order to generate returns similar to the underlying fund, subject to tracking error

\*Investors should consult their financial advisers if in doubt about whether the product is suitable for them.



# **Axis Gold ETF**

(NSE Scrip Code: AXISGOLD, BSE Scrip Code: 533570)

(An open ended scheme replicating/tracking Domestic Price of Gold)

Benchmark: Domestic price of Gold

This product is suitable for investors who are seeking\*

- Capital appreciation over medium to long term.
- Investment predominantly in gold in order to generate returns similar to the performance of gold, subject to tracking error.

 $^{*}$  Investors should consult their financial advisers if in doubt about whether the product is suitable for them.



# **Axis Silver ETF**

(NSE Symbol: AXISILVER)

(An open ended scheme replicating/tracking domestic price of Silver)

**Benchmark:** Domestic Price of Physical Silver (based on LBMA Silver daily spot AM fixing price)

This product is suitable for investors who are