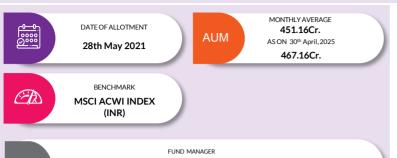

# **HOW TO READ A FACTSHEET**

AUM or assets under management refers to the recent/ updated cumulative market value of investments managed by a mutual fund or any investmentfirm.

#### **BENCHMARK**

A group of securities, usually a marketindex, whose performance is used as a standard or benchmark to measure investment performance of mutual funds, among other investments. Some typical benchmarks include the Nifty, Sensex, BSE200, BSE500, 10-Year Gsec.

#### FUND MANAGER

An employee of the asset management company such as a mutual fund or life insurer, who manages investments of the scheme. He is usually part of a larger team of fund managers and research analysts.