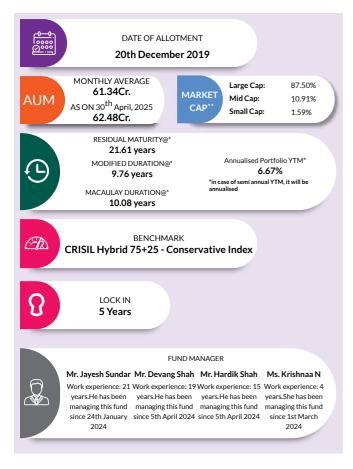

d scheme having a lock-in of 5 years or till retirement age (whichever is earlier))

FACTSHEET
April 2025

INVESTMENT OBJECTIVE: The investment objective of the Investment Plan(s) under the Scheme is to provide long-term capital appreciation / income by investing in a mix of equity, debt and other instruments to help investors meet their retirement goals. There is no assurance that the investment objective of the Scheme will be achieved. To generate regular income through investments predominantly in debt and money market instruments and to generate long term capital appreciation by investing certain portion of the portfolio in equity and equity related securities. The Investment Plan may also invest in units of Gold ETF or units of REITs & InvITs for income generation / wealth creation.





| ^^Market caps are defined as per SEBI regulations as below: a. Large Cap: 1st -100th company in terms      |
|------------------------------------------------------------------------------------------------------------|
| of full market capitalization. b. Mid Cap: 101st -250th company in terms of full market capitalization. c. |
| Small Cap: 251st company onwards in terms of full market capitalization.                                   |

BY RATING (%)

| Instrument Type/ Issuer Name EQUITY Reliance Industries Limited Infosys Limited | Petroleum Products IT - Software Telecom - Services Automobiles Healthcare Services             | % of NAV<br>38.42%<br>3.80%<br>2.35%<br>2.21%<br>2.16% |
|---------------------------------------------------------------------------------|--------------