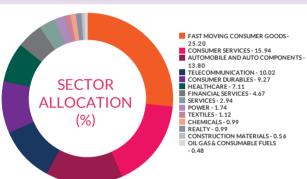

#### HOLDINGS

The holdings or the portfolio is a mutual fund's latest or updated reported statement of investments/ securities. These are usually displayed in terms of percentage to net assets or the rupee value or both. The objective is to give investors an idea of where their money is being invested by the fund manager.