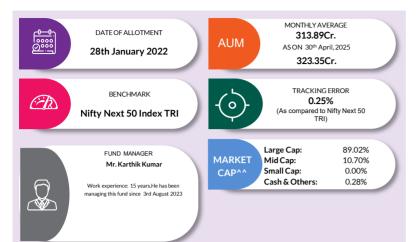

# **HOW TO READ A FACTSHEET**

AUM or assets under management refers to the recent/ updated cumulative market value of investments managed by a mutual fund or any investmentfirm.

#### **BENCHMARK**

A group of securities, usually a marketindex, whose performance is used as a standard or benchmark to measure investment performance of mutual funds, among other investments. Some typical benchmarks include the Nifty, Sensex, BSE200, BSE500, 10-Year Gsec.

#### TRACKING ERROR

Tracking error is a measure of how closely a portfolio follows the index to which it is benchmarked. It is calculated as the standard deviation of the difference between the portfolio and index returns

#### FUND MANAGER

An employee of the asset management company such as a mutual fund or life insurer, who manages investments of the scheme. He is usually part of a larger team of fund managers and research analysts.