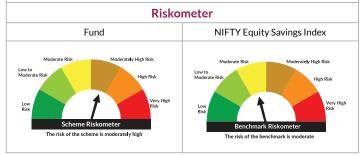

vestment in debt and money market instruments as well as equity and equity related instruments

\*Investors should consult their financial advisers if in doubt about whether the product is suitable for them.



# **Axis Equity Savings Fund**

(An Open Ended Scheme Investing In Equity, Arbitrage And Debt)

**Benchmark:** NIFTY Equity Savings Index

This product is suitable for investors who are seeking\*

- Capital appreciation while generating income over medium to long term.
- Provide capital appreciation and income distribution to the investors by using equity and equity related instruments, arbitrage opportunities, and investments in debt and money market instruments

 $^{*}$  Investors should consult their financial advisers if in doubt about whether the product is suitable for them.



# **Axis Multi Asset Allocation Fund**

(An open ended scheme investing in Equity, Debt, Exchange Traded Commodity Derivatives / Units of Gold ETFs / Silver ETFs & units of REITs/InvITs)

**Benchmark:** 65% of Nifty 500 TRI + 20% Nifty Composite Debt Index + 7.50% of Domestic Price of Physical Gold + 7.50% of Domestic Price of Physical Silver

This product is suitable for investors who are seeking\*

- Capital appreciation and generating income over long term.
- Investment in a diversified portfolio of equity and equity related instruments, debt, Exchange Traded Commodity Derivatives /Units of Gold ETFs / Silver ETFs & units of REITs/InvITs

 $^{*}$  Investors should consult their financial advisers if in doubt about whether the product is suitable for them.



# **Axis Aggressive Hybrid