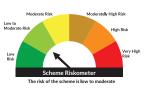

|                                 |  |

# Fund Name & Benchmark

## Axis CRISIL IBX AAA Bond Financial Services Sep 2027 Index Fund

(An open-ended Target Maturity Index Fund investing in constituents of CRISIL-IBX AAA Financial Services Index – Sep 2027. A moderate interest rate risk and relatively low credit risk)

**Benchmark:** CRISIL-IBX AAA Financial Services Index – Sep 2027

# **Product Labelling**

This product is suitable for investors who are seeking\*

- Income over the target maturity period
- An open ended target maturity index fund tracking CRISILIBX AAA Financial Services Index
   Sep 2027, subject to tracking error/tracking difference.

\*Investors should consult their financial advisers if in doubt about whether the product is suitable

# Product Riskometer



# Benchmark Riskometer



# Potential Risk Matrix (PRC)

| Potential Risk Class           |                  |           |                   |  |
|--------------------------------|------------------|-----------|-------------------|--|
| Credit Risk →                  | Relatively       | Moderate  | Relatively        |  |
| Interest Rate<br>Risk↓         | Low<br>(Class A) | (Class B) | High<br>(Class C) |  |
| Relatively Low<br>(Class I)    |                  |           |                   |  |
| Moderate<br>(Class II)         | A-II             |           |                   |  |
| Relatively<br>High (Class III) |                  |           |                   |  |

# Fund Name & Benchmark

### Axis CRISIL IBX AAA Bond NBFC HFC Jun 2027 Index Fund

(An open-ended Target Maturity In