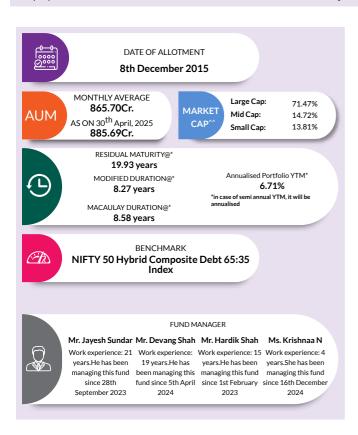

# **HOW TO READ A FACTSHEET**

AUM or assets under management refers to the recent/ updated cumulative market value of investments managed by a mutual fund or any investmentfirm.

#### NAV

The NAV or the net asset value is the total asset value per unit of the mutual fund after deducting all related and permissible expenses. The NAV is calculated at the end of every business day. It is the value at which the investor enters or exits the mutual fund.

#### YIELD TO MATURITY

The Yield to Maturity or the YTM is the rate of returnanticipated on a bond if helduntil maturity. YTM is expressed as an annual rate. The YTM factors in the bond's current market price, par alue, coupon interest rate and time to maturity.

#### MODIFIED DURATION

Modified duration is the price sensitivity and the percentage change in price for a unit change in yield.

#### STANDARD DEVIATION

Standard deviation is a statistical measure of the range of an investment's performance. When a mutual fund has a high standard deviation, its means its range of performance is wide, implying greatervolatility.

#### SHARPE RATIO

The Sharpe Ratio, named after its founder, the Nobel Laureate William Sharpe, is a measure of risk-adjusted returns. It is calculated using standard deviation and excess return to determine reward per unit of risk.

#### **BFTA**

Beta is a measure of an investment's volatility vis-à-vis the market. Beta of less than 1 means that the security will be less volatile than the market. A beta of greaterthan 1 implies that the security's price will be more volatile than the market.

#### FUND MANAGER

An employee of the asset management company such as a mutual fund or life insurer, who manages investments of the scheme. He is usually part of a larger team of fund managers and research analysts.