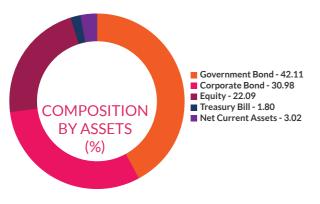

2020 September 2023 |                                                                                                                 |                          |                                                                       |                          |  |  |
|                                                                                                                                                                                                                                                                                         |                                                                                                                 |                          |                                                                       |                          |  |  |





| PORTFOLIO                                              |                                    |                |
|--------------------------------------------------------|------------------------------------|----------------|
| Instrument Type/ Issuer Name                           | Industry/Rating                    | % of NAV       |
| <i>,,</i>                                              | illuusti y/ Katilig                | 42.11%         |
| <b>GOVERNMENT BOND</b> 6.79% GOI (MD 07/10/2034)       | Sovereign                          | 11.24%         |
| 7.34% GOI (MD 22/04/2064)                              | Sovereign                          | 9.75%          |
| 7.34% GOI (MD 12/06/2063)                              | Sovereign                          | 5.77%          |
| 6.9