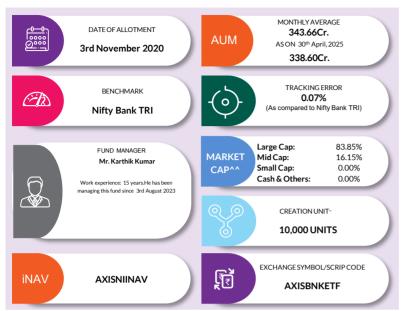

|                                     | 100.00%        |

<sup>^^</sup>Market caps are defined as per SEBI regulations as below: a. Large Cap: 1st -100th company in terms of full market capitalization. b. Mid Cap: 101st -250th company in terms of full market capitalization. c. Small Cap: 251st company onwards in terms of full market capitalization.

# AXIS NIFTY BANK ETF (NSE Symbol: AXISBNKETF))

(NSE SYMDOI: AXISBNKE IF))

(An open ended equity scheme replicating / tracking NIFTY Bank TRI)



INVESTMENT OBJECTIVE: The investment objective of the Scheme is to provide returns before expenses that closely correspond to the total returns of the NIFTY Bank TRI subject to tracking errors. There is no assurance that the investment objective of the scheme will be achieved.



| Instrument Type/Issuer Name       | Industry | % of NAV |
|-----------------------------------|----------|----------|
| EQUITY                            |          | 100.00%  |
| HDFC Bank Limited                 | Banks    | 27.88%   |
| ICICI Bank Limited                | Banks    | 25.17%   |
| Axis Bank Limited                 | Banks    | 8.46%    |
| Kotak Mahindra Bank Limited       | Banks    | 8.14%    |
| State Bank of India               | Banks    | 8.12%    |
| IndusInd Bank Limited             | Banks    | 4.16%    |
| The Federal Bank Limited          | Banks    | 3.63%    |
| Bank of Baroda                    | Banks    | 3.47%    |
| IDFC First Bank Limited           | Banks    | 3.03%    |
| AU Small Finance Bank Limited     | Banks    | 2.85%    |
| Punjab National