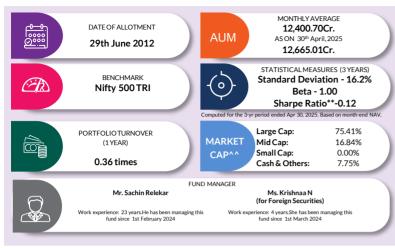

**AXIS BLUECHIP FUND** 

|                                                                                                                                                                                                | 1 Year                                                                    |                                                       | 31                                                            | 3Years                                                    |                                                 | STeas                                                     |                                                    | Since Inception                                          |                           |
|------------------------------------------------------------------------------------------------------------------------------------------------------------------------------------------------|---------------------------------------------------------------------------|-------------------------------------------------------|---------------------------------------------------------------|-----------------------------------------------------------|-------------------------------------------------|-----------------------------------------------------------|----------------------------------------------------|----------------------------------------------------------|---------------------------|
| Period                                                                                                                                                                                         | CAGR(N)                                                                   | Current<br>Value of<br>brostlesect<br>of<br>35,000/-  | CAGRINO                                                       | Current<br>Value of<br>brondment<br>of<br>10,000/-        | CAGRINI                                         | Current<br>Value of<br>Investment<br>of<br>50,000/-       | CASR(N)                                            | Current<br>Value of<br>Investment<br>of<br>S0,000-       | Date s<br>Inception       |
| Anis Munchip Fund - Regular Plan -<br>Grawth Option                                                                                                                                            | 7.00%                                                                     | 10,700                                                | 11.00%                                                        | 13,483                                                    | 15.87%                                          | 20894                                                     | 12.26%                                             | 58,880                                                   |                           |
| BSE 100 TRI (Benchmark)                                                                                                                                                                        | 8.16%                                                                     | 10,814                                                | 14.52%                                                        | 15,030                                                    | 22.53%                                          | 27,181                                                    | 12.08%                                             | 57,384                                                   | 06-Jan-12                 |
| Nitry SD TRI (Additional<br>Benchmark)                                                                                                                                                         | 9.02%                                                                     | 10/905                                                | 13.79%                                                        | 14,742                                                    | 21.14N                                          | 24,527                                                    | 1182%                                              | 55,363                                                   |                           |
| Anis Munchip Fund - Direct Plan -<br>Growth Option                                                                                                                                             | 7.95%                                                                     | 10,795                                                | 12.05%                                                        | 14,075                                                    | 17.08%                                          | 22,009                                                    | 1492%                                              | 55,493                                                   |                           |
| BSE 100 TRI (Benchmark)                                                                                                                                                                        | 8.16%                                                                     | 10,814                                                | 14.52%                                                        | 15,000                                                    | 22.53%                                          | 27,181                                                    | 13876                                              | 49,664                                                   | 05-34-53                  |
| Nitry St THI (Additional<br>Benchmark)                                                                                                                                                         | 9.00%                                                                     | 10,905                                                | 13.78%                                                        | 14,742                                                    | 21.14N                                          | 24,527                                                    | 1349%                                              | 47,413                                                   |                           |
| ant performance may or may not be sunt-ains<br>upages 7 subprints; of dojs bladwal flund & Jan<br>mode close, be blanch 2001 and also munagin<br>trader than 1 year period are compounded also | Finishmen, DRI<br>roll, Sanske Iv. et<br>al. whereous of<br>animal (CACA) | rest plan, base<br>particular plan<br>particular plan | different super<br>sex place disk<br>of Pargamater<br>at Fig. | nar sinustana. G<br>Societari 2004 y<br>Touristanian an P | irryah Drosi<br>pal Ne paraga<br>laga Estito Ja | or is managing to<br>a Bushaman of A<br>Managana of All a | te urbame sino<br>ajs. Mustual Pur<br>rhames manag | a 23rd Kousenb<br>of & Kolubrase N<br>of top the hand or | - 200s and<br>Linear (CE) |