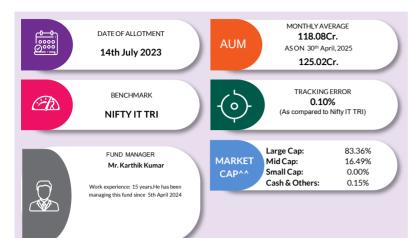

# **HOW TO READ A FACTSHEET**

AUM or assets under management refers to the recent/ updated cumulative market value of investments managed by a mutual fund or any investmentfirm.

#### **BENCHMARK**

A group of securities, usually a marketindex, whose performance is used as a standard or benchmark to measure investment performance of mutual funds, among other investments. Some typical benchmarks include the Nifty, Sensex, BSE200, BSE500, 10-Year Gsec.

#### TRACKING ERROR

Tracking error is a measure of how closely a portfolio follows the index to which it is benchmarked. It is calculated as the standard deviation of the difference between the portfolio and index returns

#### FUND MANAGER

An employee of the asset management company such as a mutual fund or life insurer, who manages investments of the scheme. He is usually part of a larger team of fund managers and research analysts.