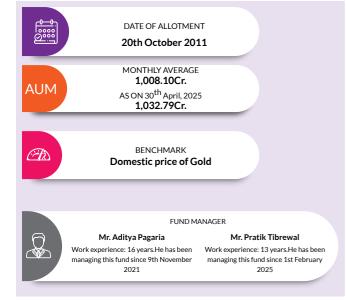

#### FUND MANAGER

An employee of the asset management company such as a mutual fund or life insurer, who manages investments of the scheme. He is usually part of a larger team of fund managers and research analysts.