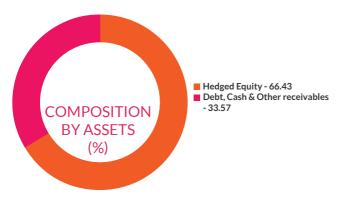

#### HOLDINGS

The holdings or the portfolio is a mutual fund's latest or updated reported statement of investments/ securities. These are usually displayed in terms of percentage to net assets or the rupee value or both. The objective is to give investors an idea of where their money is being invested by the fund manager.