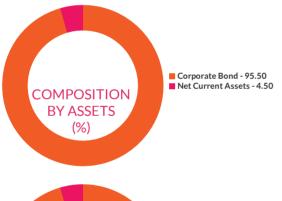

#### HOLDINGS

The holdings or the portfolio is a mutual fund's latest or updated reported statement of investments/ securities. These are usually displayed in terms of percentage to net assets or the rupee value or both. The objective is to give investors an idea of where their money is being invested by the fund manager.