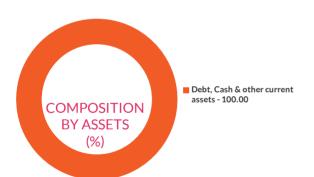

#### HOLDINGS

The holdings or the portfolio is a mutual fund's latest or updated reported statement of investments/ securities. These are usually displayed in terms of percentage to net assets or the rupee value or both. The objective is to give investors an idea of where their money is being invested by the fund manager.