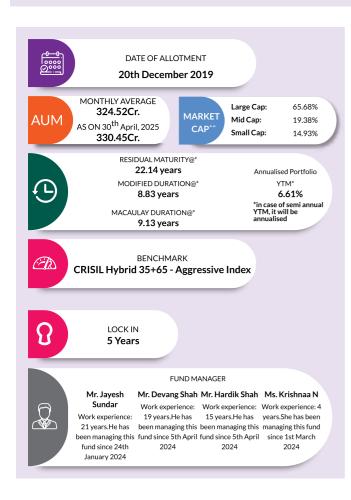

ge (whichever is earlier))

FACTSHEET
April 2025

INVESTMENT OBJECTIVE: The investment objective of the Investment Plan(s) under the Scheme is to provide long-term capital appreciation / income by investing in a mix of equity, debt and other instruments to help investors meet their retirement goals. There is no assurance that the investment objective of the Scheme will be achieved. The Investment Plan has a dual objective of generating capital appreciation by investing in equity and equity related securities as well as generating income by investing in debt and money market securities, while attempting to manage risk from the market through active asset allocation. The Investment Plan may also invest in units of Gold ETF or units of REITs & InvITs for income generation / wealth creation.





<sup>^</sup>Market caps are defined as per SEBI regulations as below: a. Large Cap: 1st -100th company in terms of full market capitalization. b. Mid Cap: 101st -250th company in terms of full market capitalization. c. Small Cap: 251st company onwards in terms of full market capitalization.



| Issuer Industry/                                                                   | Gross               | Derivate | Net Exposure %      |
|------------------------------------------------------------------------------------|---------------------|----------|---------------------|
| Kating                                                                             | Exposure            | Exposure | of Net Assets       |
| EQUITY ICICI Bank Limited Banks