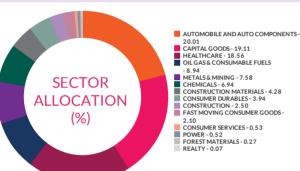

Details. 10% of investment: Nil.For remaining investment: 1%. If redeemed/switched out after 12 months from the date of allotment: Nil.

<sup>^^</sup>Market caps are defined as per SEBI regulations as below: a. Large Cap: 1st -100th company in terms of full market capitalization. b. Mid Cap: 101st -250th company in terms of full market capitalization. c. Small Cap: 251st company onwards in terms of full market capitalization.

#### **AXIS INDIA MANUFACTURING FUND**

(An open-ended equity scheme representing the India manufacturing theme)



INVESTMENT OBJECTIVE: To provide long term capital appreciation by investing in equity and equity related securities of companies engaged in manufacturing theme. There can be no assurance that the investment objective of the Scheme will be achieved.





# | 1 Year | 3 Years | 5 Yea

|                                                                 | 1 Year  |                                                     | 31      | 3 Years                                             |         | 5 Years                                             |         | Since Inception                                     |                      |
|-----------------------------------------------------------------|---------|-----------------------------------------------------|---------|-----------------------------------------------------|---------|-----------------------------------------------------|---------|-----------------------------------------------------|----------------------|
| Period                                                          | CAGR(%