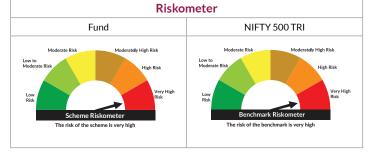

M fixing price)

This product is suitable for investors who are seeking\*

- Capital appreciation over medium to long term
- Investment in Axis Silver ETF in order to generate returns similar to the underlying fund, subject to tracking error

 $^{*}$  Investors should consult their financial advisers if in doubt about whether the product is suitable for them.



# **Axis Momentum Fund**

(An open-ended equity scheme following the momentum theme)

Benchmark: NIFTY 500 TRI

This product is suitable for investors who are seeking\*

- Capital appreciation over long term.
- An equity scheme investing in equity & equity related securities selected based on the momentum theme.

 $^{*}$  Investors should consult their financial advisers if in doubt about whether the product is suitable for them.



# Axis Nifty500 Momentum 50 Index Fund

(An Open-Ended Index Fund tracking Nifty500 Momentum 50 TRI)

Benchmark: Nifty500 Momentum 50 TRI

This product is suitable for investors who are seeking\*

- Long term wealth creation solution
- An Index fund that seeks to track returns by investing in a basket of Nifty500
   Momentum 50 stocks and aims to achieve returns of the stated total return index, subject to tracking error.

 $^{*}$  Investors should consult their financial advisers if in doubt about whether the product is suitable for them.



# Axis Nifty500 Value 50 ETF

(NSE Symbol: AXISVALUE, BSE Scrip Code: 544382)

(An Open-Ended Exchange Traded Fund replicating/tracking Nifty500 Value 50 TRI)

Benchmark: Nifty500 Value 50 TRI

This product is suitable for investors who are seeking\