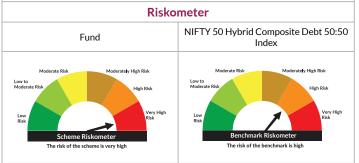

ng income over long term.
- Investment in debt and money market instruments as well as equity and equity related instruments.

\*Investors should consult their financial advisers if in doubt about whether the product is suitable for them.



# **Axis Balanced Advantage Fund**

(An Open Ended Dynamic Asset Allocation Fund)

Benchmark: NIFTY 50 Hybrid Composite Debt 50:50 Index

This product is suitable for investors who are seeking\*

- $\bullet \;\;$  Capital appreciation while generating income over medium to long term.
- Investment in equity and equity related instruments as well as debt and money market instruments while managing risk through active asset allocation.

 $^{*}$  Investors should consult their financial advisers if in doubt about whether the product is suitable for them.



# **Axis Arbitrage Fund**

(An Open Ended Scheme Investing In Arbitrage Opportunities)

Benchmark: Nifty 50 Arbitrage Index

This product is suitable for investors who are seeking\*

- Income over short to medium term.
- Investment in arbitrage opportunities in the cash & derivatives segment of the equity market.

\*Investors should consult their financial advisers if in doubt about whether the product is suitable for them.



# **Axis Retirement Fund - Aggressive Plan**

(An open-ended retirement solution oriented scheme having a lock-in of 5 years or till retirement age (whichever is earlier ))

Benchmark: CRISIL Hybrid 25+75 - Aggressive Index

This product is suitable for investors who are seeking\*

- Capital appreciation over long term.
- Investments primarily in equity and equity