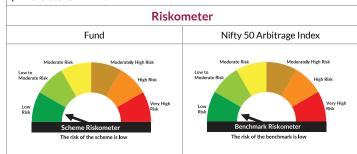

ing\*

- $\bullet \;\;$  Capital appreciation while generating income over medium to long term.
- Investment in equity and equity related instruments as well as debt and money market instruments while managing risk through active asset allocation.

 $^{*}$  Investors should consult their financial advisers if in doubt about whether the product is suitable for them.



# **Axis Arbitrage Fund**

(An Open Ended Scheme Investing In Arbitrage Opportunities)

Benchmark: Nifty 50 Arbitrage Index

This product is suitable for investors who are seeking\*

- Income over short to medium term.
- Investment in arbitrage opportunities in the cash & derivatives segment of the equity market.

\*Investors should consult their financial advisers if in doubt about whether the product is suitable for them.



# **Axis Retirement Fund - Aggressive Plan**

(An open-ended retirement solution oriented scheme having a lock-in of 5 years or till retirement age (whichever is earlier ))

Benchmark: CRISIL Hybrid 25+75 - Aggressive Index

This product is suitable for investors who are seeking\*

- Capital appreciation over long term.
- Investments primarily in equity and equity related instruments

\*Investors should consult their financial advisers if in doubt about whether the product is suitable for them.



# **Axis Retirement Fund - Dynamic Plan**

(An open-ended retirement solution oriented scheme having a lock-in of 5 years or till retirement age (whichever is earlier))

Benchmark: CRISIL Hybrid 35+65 - Aggressive Index

This product is suitable for investors who are seeking\*

- Capital apprec