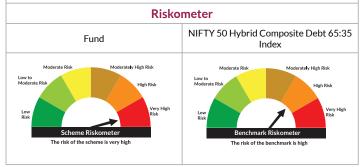

ome over medium to long term.
- Investment in equity and equity related instruments as well as debt and money market instruments

\*Investors should consult their financial advisers if in doubt about whether the product is suitable for them.



# Axis Children's Fund

(An Open Ended Fund, For Investment For Children, Having A Lock-In Of 5 Years Or Till The Child Attains Age Of Majority (Whichever Is Earlier))

Benchmark: NIFTY 50 Hybrid Composite Debt 65:35 Index

This product is suitable for investors who are seeking\*

- Capital appreciation & generating income over long term.
- Investment in debt and money market instruments as well as equity and equity related instruments.

\*Investors should consult their financial advisers if in doubt about whether the product is suitable for them.



# **Axis Balanced Advantage Fund**

(An Open Ended Dynamic Asset Allocation Fund)

Benchmark: NIFTY 50 Hybrid Composite Debt 50:50 Index

This product is suitable for investors who are seeking\*

- $\bullet \;\;$  Capital appreciation while generating income over medium to long term.
- Investment in equity and equity related instruments as well as debt and money market instruments while managing risk through active asset allocation.

 $^{*}$  Investors should consult their financial advisers if in doubt about whether the product is suitable for them.



# **Axis Arbitrage Fund**

(An Open Ended Scheme Investing In Arbitrage Opportunities)

Benchmark: Nifty 50 Arbitrage Index

This product is suitable for investors who are seeking\*

- Income over short to medium term.
- Investment in arb