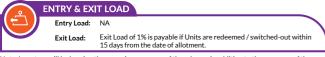

#### **EXIT LOAD**

Exit load is charged at the time an investor redeems the units of a mutual fund. The exit load is deducted from the prevailing NAV at the time of redemption. For instance, if the NAV is₹ 100 and the exit load is 1%, the edemption price would be ₹ 99 Per Unit.