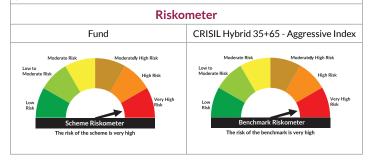

r long term.
- Investments primarily in equity and equity related instruments

\*Investors should consult their financial advisers if in doubt about whether the product is suitable for them.



# **Axis Retirement Fund - Dynamic Plan**

(An open-ended retirement solution oriented scheme having a lock-in of 5 years or till retirement age (whichever is earlier))

Benchmark: CRISIL Hybrid 35+65 - Aggressive Index

This product is suitable for investors who are seeking\*

- Capital appreciation and income generation over long term.
- Investments in equity and equity related instruments as well as debt and money market instruments while managing risk through active asset allocation

\*Investors should consult their financial advisers if in doubt about whether the product is suitable for them.



# **Axis Retirement Fund - Conservative Plan**

(An open-ended retirement solution oriented scheme having a lock-in of 5 years or till retirement age (whichever is earlier ))

Benchmark: CRISIL Hybrid 75+25 - Conservative Index

This product is suitable for investors who are seeking\*

- Capital appreciation & income generation over long term.
- Investments in debt and money market instruments as well as equity and equity related instruments

\*Investors should consult their financial advisers if in doubt about whether the product is suitable for them.



# **Axis Gold Fund**

(An open ended fund of fund scheme investing in Axis Gold ETF)

Benchmark: Domestic Price of Gold

This product is suitable for investors who are seeking\*

- · Capital appreciation over medium to long term.
- Inve