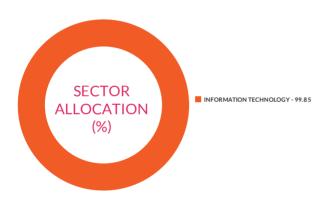

#### HOLDINGS

The holdings or the portfolio is a mutual fund's latest or updated reported statement of investments/ securities. These are usually displayed in terms of percentage to net assets or the rupee value or both. The objective is to give investors an idea of where their money is being invested by the fund manager.