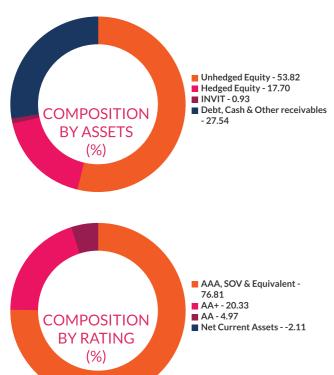

s been taken as the maturity data. This should not be taken as an indication of the returns that maybe generated by the fund and the securities bought by the fund may or may not be held till their respective maturities. The calculation is based on the invested corpus of the debt portfolio.

# **AXIS BALANCED ADVANTAGE FUND**

(An Open Ended Dynamic Asset Allocation Fund)



INVESTMENT OBJECTIVE: To achieve the dual objective of capital appreciation by investing in a portfolio of equity or equity linked securities and generating income through investments in debt and money market instruments. It also aims to manage risk through active asset allocation. There is no assurance that the investment objective of the Scheme will be achieved. The Scheme does not assure or guarantee any returns.





| PORTFOLIO                                                                                                                                                                                                                                                                       |                                                                                           |                                                                                         |                  |                                                                                |
|-----------------------------------------------------------------------------------------------------------------------------------------------------------------------------------------------------------------------------------------------