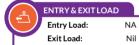

# **HOW TO READ A FACTSHEET**

AUM or assets under management refers to the recent/ updated cumulative market value of investments managed by a mutual fund or any investmentfirm.

#### **BENCHMARK**

A group of securities, usually a marketindex, whose performance is used as a standard or benchmark to measure investment performance of mutual funds, among other investments. Some typical benchmarks include the Nifty, Sensex, BSE200, BSE500, 10-Year Gsec.

#### YIELD TO MATURITY

The Yield to Maturity or the YTM is the rate of returnanticipated on a bond if helduntil maturity. YTM is expressed as an annual rate. The YTM factors in the bond's current market price, par alue, coupon interest rate and time to maturity.

#### MODIFIED DURATION

Modified duration is the price sensitivity and the percentage change in price for a unit change in yield.

#### FUND MANAGER

An employee of the asset management company such as a mutual fund or life insurer, who manages investments of the scheme. He is usually part of a larger team of fund managers and research analysts.