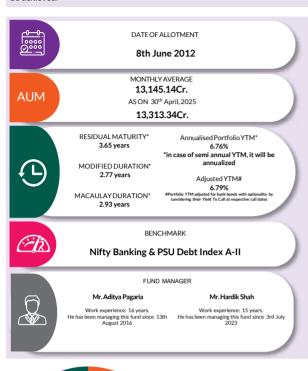

hat may be generated by the fund and the securities bought by the fund may or may not be held till their respective maturities. The calculation is based on the invested corpus of the debt portfolio.

# **AXIS BANKING & PSU DEBT FUND**



(An Open Ended Debt Scheme Predominantly Investing In Debt Instruments Of Banks, Public Sector Undertakings & Public Financial Institutions. A relatively high interest rate risk and moderate credit risk.)

INVESTMENT OBJECTIVE: To generate stable returns by investing predominantly in debt & money market instruments issued by Banks, Public Sector Units (PSUs) & Public Financial Institutions (PFIs). The Scheme shall endeavor to generate optimum returns with low credit risk. There is no assurance that the investment objective of the Scheme will be achieved.





| MATURITY  | Y BUCKET  |           | ■Per       | centage of Nav        |
|-----------|-----------|-----------|------------|-----------------------|
| 35.49%    | 26.21%    | 16.44%    | 21.58%     | 0.28%                 |
| 0-1 Years | 1-3 Years | 3-5 Years | 5-10 Years | 10 and Above<br>Years |

| Instrument Type/ Issuer Name                        | Rating              | % of NA |
|-----------------------------------------------------|---------------------|---------|
| Corporate Bond                                      |                     | 74.45   |
| Small Industries Dev Bank of India                  | CRISIL AAA/ICRA AAA | 11.09   |
| National Bank For Agriculture and Rural Development | CRISIL AAA/ICRA AAA | 10.40   |
| Power Finance Corporation Limited                   |