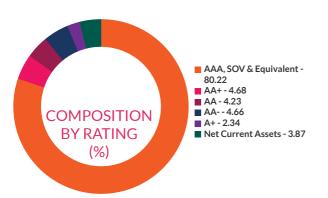

020 September 2023 |                                                                                                                 |                          |                                                                       |                          |  |  |
|                                                                                                                                                                                                                                                                                         |                                                                                                                 |                          |                                                                       |                          |  |  |





| PORTFOLIO                                              |                                    |                |
|--------------------------------------------------------|------------------------------------|----------------|
| Instrument Type/ Issuer Name                           | Industry/Rating                    | % of NAV       |
| <i>,,</i>                                              | illuusti y/ Katilig                | 42.11%         |
| <b>GOVERNMENT BOND</b> 6.79% GOI (MD 07/10/2034)       | Sovereign                          | 11.24%         |
| 7.34% GOI (MD 22/04/2064)                              | Sovereign                          | 9.75%          |
| 7.34% GOI (MD 12/06/2063)                              | Sovereign                          | 5.77%          |
| 6.92%