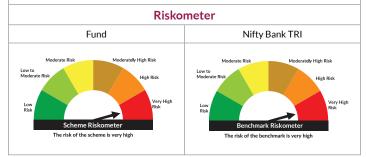

vestors who are seeking\*

- Capital appreciation over Moderate to long term
- Investments in Equity & Equity related instruments covered by Nifty 50 TRI

\*Investors should consult their financial advisers if in doubt about whether the product is suitable for them.



# **Axis Nifty Bank ETF**

(NSE Symbol: AXISBNKETF)

(An open ended equity scheme replicating / tracking NIFTY Bank TRI)

Benchmark: Nifty Bank TRI

This product is suitable for investors who are seeking\*

- · Long term wealth creation solution
- An index fund that seeks to track returns by investing in a basket of NIFTY Bank TRI stocks and aims to achieve returns of the stated index, subject to tracking error.

\*Investors should consult their financial advisers if in doubt about whether the product is suitable for them.



# **Axis Nifty IT ETF**

(BSE Scrip Code: 543347, NSE Symbol: AXISTECETF)

(An open ended Exchange Traded Fund tracking NIFTY IT TRI)

Benchmark: Nifty IT TRI

This product is suitable for investors who are seeking\*

- Long term wealth creation solution.
- The fund that seeks to track returns by investing in a basket of NIFTY IT TRI stocks and aims to achieve returns of the stated index, subject to tracking error

\*Investors should consult their financial advisers if in doubt about whether the product is suitable for them.



# **Axis Nifty Healthcare ETF**

(NSE Symbol: AXISHCETF, BSE Scrip Code: 543348)

(An Open Ended Exchange Traded Fund tracking NIFTY Healthcare Index)

Benchmark: Nifty Healthcare TRI

This product is suitable for investors who are seeking\*

- Long term wealth cr