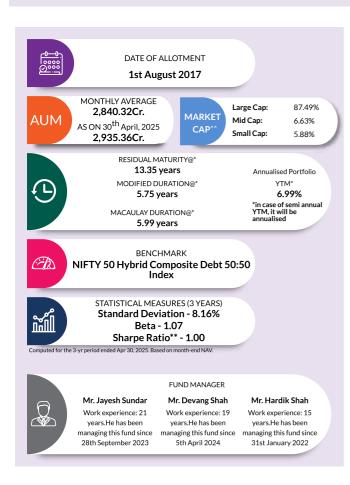

has been taken as the maturity data. This should not be taken as an indication of the returns that maybe generated by the fund and the securities bought by the fund may or may not be held till their respective maturities. The calculation is based on the invested corpus of the debt portfolio.

# **AXIS BALANCED ADVANTAGE FUND**

(An Open Ended Dynamic Asset Allocation Fund)



INVESTMENT OBJECTIVE: To achieve the dual objective of capital appreciation by investing in a portfolio of equity or equity linked securities and generating income through investments in debt and money market instruments. It also aims to manage risk through active asset allocation. There is no assurance that the investment objective of the Scheme will be achieved. The Scheme does not assure or guarantee any returns.





| PORTFOLIO                                                                                                                                                                                                                                                                       |                                                                                           |                                                                                         |                  |                                                                                |
|---------------------------------------------------------------------------------------------------------------------------------------------------------------------------------------------------------------------------------------------