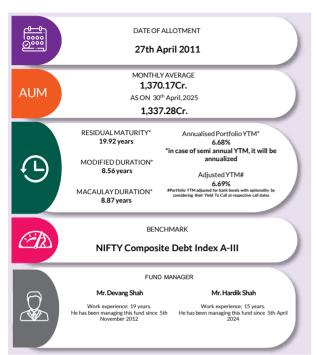

put/call date has been taken as the maturity given above is based on the portfolio of funds as on date given above. This should not be taken as an indication of the returns that may be generated by the fund and the securities bought by the fund may or may not be held till their respectivementarities. The calculation is based on the invested corpus of the debt portfolio.

# **AXIS DYNAMIC BOND FUND**



(An Open-Ended Dynamic Debt Scheme Investing Across Duration. A relatively high interest rate risk and moderate credit risk.)

INVESTMENT OBJECTIVE: The scheme will endeavor to generate optimal returns while maintaining liquidity through active management of a portfolio of debt and money market instruments. There is no assurance that the investment objective of the Scheme will be achieved.



| Instrument Type/ Issuer Name                        | Rating              | % of NAV |
|-----------------------------------------------------|---------------------|----------|
| Government Bond                                     | -                   | 76.19%   |
| 7.34% GOI (MD 22/04/2064)                           | Sovereign           | 27.66%   |
| 7.18% GOI (MD 14/08/2033)                           | Sovereign           | 16.14%   |
| 7.1% GOI (MD 08/04/2034)                            | Sovereign           | 14.91%   |
| 7.3% GOI (MD 19/06/2053)                            | Sovereign           | 5.97%    |
| 6.9% GOI (MD 15/04/2065)                            | Sovereign           | 5.67%    |
| 7.09% GOI (MD 25/11/2074)                           | Sovereign           | 1.94%