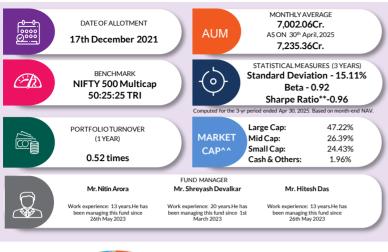

|

<sup>^^</sup>Market caps are defined as per SEBI regulations as below:

a. Large Cap: 1st -100th company in terms of full market capitalization.

b. Mid Cap: 101st -250th company in terms of full market capitalization. c. Small Cap: 251st company onwards in terms of full market capitalization.

<sup>\*\*</sup>Risk-free rate assumed to be 6% (MIBOR as on 30-04-2025) - Source: www.fimmda.org

#### **AXIS MULTICAP FUND**

(An open ended equity scheme investing across large cap, mid cap, small cap stocks)



INVESTMENT OBJECTIVE: To generate long term capital appreciation by investing in a diversified portfolio of equity and equity related instruments across market capitalization. There is no assurance that the investment objective of the Scheme will be achieved.



| SECTOR<br>ALLOCATION<br>(%) | FINANCIAL SERVICES - 26.42  HEALTHCARE - 11.02  CAPITAL GOODS - 8.5  AUTOMOBILE AND AUTO COMPONENTS - 7.57  CONSUMER SERVICES - 5.95  CONSUMER DURABLES - 5.41  INFORMATION TECHNOLOGY - 5.05  FAST MOVING CONSUMER GOODS - 4.76  REALTY - 4.02  CHEMICALS - 3.85  OIL GAS & CONSUMABLE FUELS - 3.79  SERVICES - 3.16  TELECOMMUNICATION - 2.67  CONSTRUCTION MATERIALS - 1.96  CONSTRUCTION MATERIALS - 1.96 |
|-----------------------------|-----------------------------------------------------------------------------------------------------------------------------------------------------------------------------------------------------------------------------------------------------------------------------------------------------------------------------------------------