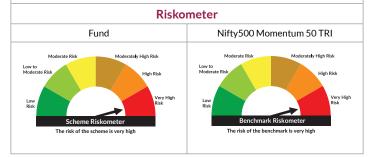

eciation over long term.
- An equity scheme investing in equity & equity related securities selected based on the momentum theme.

 $^{*}$  Investors should consult their financial advisers if in doubt about whether the product is suitable for them.



# Axis Nifty500 Momentum 50 Index Fund

(An Open-Ended Index Fund tracking Nifty500 Momentum 50 TRI)

Benchmark: Nifty500 Momentum 50 TRI

This product is suitable for investors who are seeking\*

- Long term wealth creation solution
- An Index fund that seeks to track returns by investing in a basket of Nifty500
   Momentum 50 stocks and aims to achieve returns of the stated total return index, subject to tracking error.

 $^{*}$  Investors should consult their financial advisers if in doubt about whether the product is suitable for them.



# Axis Nifty500 Value 50 ETF

(NSE Symbol: AXISVALUE, BSE Scrip Code: 544382)

(An Open-Ended Exchange Traded Fund replicating/tracking Nifty500 Value 50 TRI)

Benchmark: Nifty500 Value 50 TRI

This product is suitable for investors who are seeking\*

- Long term wealth creation solution
- to track returns by investing in a basket of Nifty500 Value 50 Index securities and aims to achieve total returns of the stated index, subject to tracking error

 $^{*}$  Investors should consult their financial advisers if in doubt about whether the product is suitable for them.



# The power of 3, in every innings.

Invest in large cap, mid cap,and small cap stocks, in one investment.



(An open-ended equity scheme investing across large cap, mid cap, and small cap stocks)

# #ThePowerPackedFund\*\