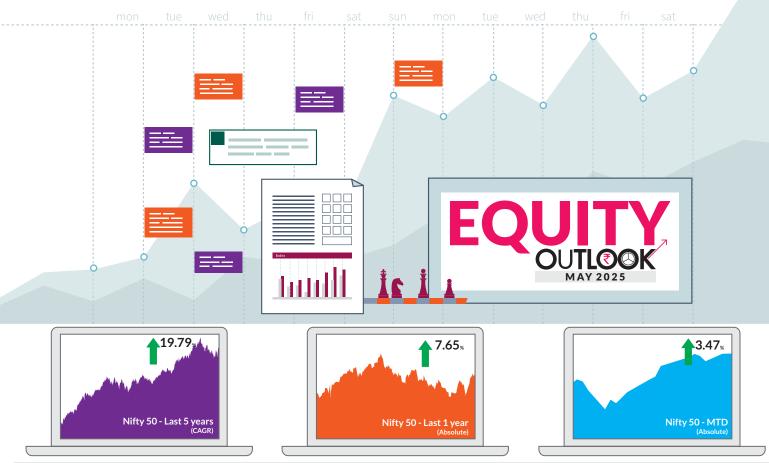

#### **KEY HIGHLIGHTS**

**MARKETS** 

CORPORATE

**GLOBAL** 

April was marked by significant volatility, with markets experiencing both substantial gains and sharp declines. Reciprocal tariffs and their impact on countries remained the global theme causing investors and markets to shift to safer havens like gold. On April 2, the US administration levied reciprocal tariffs on all countries with tariffs ranging from 10-49% across countries. However, markets across the globe including India improved as sentiment turned optimistic following the pause on tariffs for 90 days. Indian equities ended higher for the second consecutive month. The BSE Sensex and Nifty 50 closed 3.7% and 3.5% higher, while the NSE Midcap 100 advanced by 4.8% and the NSE Smallcap 100 by 2.2%. Foreign Portfolio Investors (FPIs) continued with their cautious stance in April but turned net buyers to a small extent, buying US\$0.5 bn. In contrast, DIIs bought equities worth US\$ 3.1bn. The rupee appreciated approx. 1% in April via a vis the US dollar This level is rupee's highest in 2025. The US dollar lost 3% in April and was weaker against most currencies and around 5% weaker so far in 2025.

As we look ahead, the uncertainties are known globally but the extent and impact could be debatable. What works in India's favour is a falling US dollar, recent positive flows by FPIs and India's relative stabiliting the context of tariffs. India is working its way to negotiate with the US on the reciprocal tariffs. Also given that India is largely a domestic based consumption economy, we remain insulated from the impact to an extent. From the lows touched around the tariff announcements, all indices have gained 10-12% and may continue to remain strong until any adverse impact of negotiations. Due to this relief rally (given the pause in tariffs), valuations across frontline indices have risen from their lows.