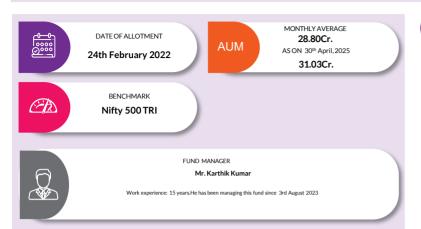

# **HOW TO READ A FACTSHEET**

AUM or assets under management refers to the recent/ updated cumulative market value of investments managed by a mutual fund or any investmentfirm.

#### **BENCHMARK**

A group of securities, usually a marketindex, whose performance is used as a standard or benchmark to measure investment performance of mutual funds, among other investments. Some typical benchmarks include the Nifty, Sensex, BSE200, BSE500, 10-Year Gsec.

#### FUND MANAGER

An employee of the asset management company such as a mutual fund or life insurer, who manages investments of the scheme. He is usually part of a larger team of fund managers and research analysts.