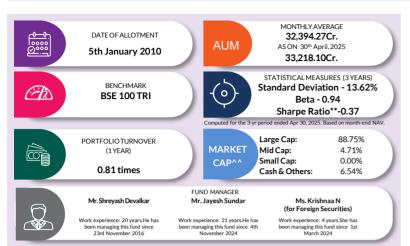

#### STANDARD DEVIATION

Standard deviation is a statistical measure of the range of an investment's performance. When a mutual fund has a high standard deviation, its means its range of performance is wide, implying greatervolatility.

#### SHARPE RATIO

The Sharpe Ratio, named after its founder, the Nobel Laureate William Sharpe, is a measure of risk-adjusted returns. It is calculated using standard deviation and excess return to determine reward per unit of risk.

#### **BFTA**

Beta is a measure of an investment's volatility vis-à-vis the market. Beta of less than 1 means that the security will be less volatile than the market. A beta of greaterthan 1 implies that the security's price will be more volatile than the market.

#### FUND MANAGER

An employee of the asset management company such as a mutual fund or life insurer, who manages investments of the scheme. He is usually part of a larger team of fund managers and research analysts.