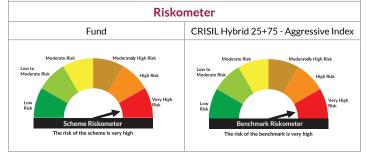

oduct is suitable for investors who are seeking\*

- Income over short to medium term.
- Investment in arbitrage opportunities in the cash & derivatives segment of the equity market.

\*Investors should consult their financial advisers if in doubt about whether the product is suitable for them.



# **Axis Retirement Fund - Aggressive Plan**

(An open-ended retirement solution oriented scheme having a lock-in of 5 years or till retirement age (whichever is earlier ))

Benchmark: CRISIL Hybrid 25+75 - Aggressive Index

This product is suitable for investors who are seeking\*

- Capital appreciation over long term.
- Investments primarily in equity and equity related instruments

\*Investors should consult their financial advisers if in doubt about whether the product is suitable for them.



# **Axis Retirement Fund - Dynamic Plan**

(An open-ended retirement solution oriented scheme having a lock-in of 5 years or till retirement age (whichever is earlier))

Benchmark: CRISIL Hybrid 35+65 - Aggressive Index

This product is suitable for investors who are seeking\*

- Capital appreciation and income generation over long term.
- Investments in equity and equity related instruments as well as debt and money market instruments while managing risk through active asset allocation

\*Investors should consult their financial advisers if in doubt about whether the product is suitable for them.



# **Axis Retirement Fund - Conservative Plan**

(An open-ended retirement solution oriented scheme having a lock-in of 5 years or till retirement age (whichever is earlier ))

Benchmark: CRI