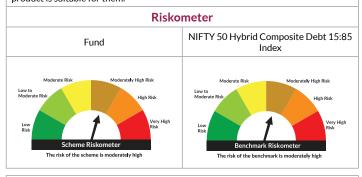

investors who are seeking\*

- Regular Income over long term
- Invest in overseas ETFs wherein the underlying investment comprise of US treasury securities across duration

\*Investors should consult their financial advisers if in doubt about whether the product is suitable for them.



# **Axis Conservative Hybrid Fund**

(An Open Ended Hybrid Scheme Investing Predominantly In Debt Instruments)

Benchmark: NIFTY 50 Hybrid Composite Debt 15:85 Index

This product is suitable for investors who are seeking\*

- Capital appreciation while generating income over medium to long term.
- Investment in debt and money market instruments as well as equity and equity related instruments

\*Investors should consult their financial advisers if in doubt about whether the product is suitable for them.



# **Axis Equity Savings Fund**

(An Open Ended Scheme Investing In Equity, Arbitrage And Debt)

**Benchmark:** NIFTY Equity Savings Index

This product is suitable for investors who are seeking\*

- Capital appreciation while generating income over medium to long term.
- Provide capital appreciation and income distribution to the investors by using equity and equity related instruments, arbitrage opportunities, and investments in debt and money market instruments

 $^{*}$  Investors should consult their financial advisers if in doubt about whether the product is suitable for them.



# **Axis Multi Asset Allocation Fund**

(An open ended scheme investing in Equity, Debt, Exchange Traded Commodity Derivatives / Units of Gold ETFs / Silver ETFs & units of REITs/InvITs)

**Benchmark:** 65%