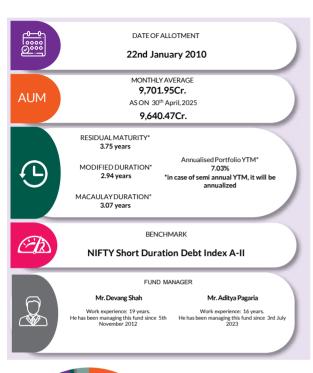

#### HOLDINGS

The holdings or the portfolio is a mutual fund's latest or updated reported statement of investments/ securities. These are usually displayed in terms of percentage to net assets or the rupee value or both. The objective is to give investors an idea of where their money is being invested by the fund manager.

#### RATING PROFILE

Mutual funds invest in securities after evaluating their credit worthiness as disclosed by the ratings. A depiction of the mutual fund in various investments based on their ratings becomes the rating profile of the fund. Typically, this is a feature of debt funds.