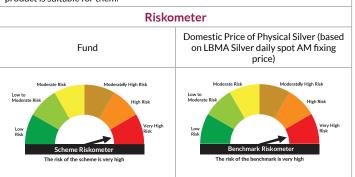

order to generate returns similar to the performance of gold, subject to tracking error.

 $^{*}$  Investors should consult their financial advisers if in doubt about whether the product is suitable for them.



# **Axis Silver ETF**

(NSE Symbol: AXISILVER)

(An open ended scheme replicating/tracking domestic price of Silver)

**Benchmark:** Domestic Price of Physical Silver (based on LBMA Silver daily spot AM fixing price)

This product is suitable for investors who are seeking\*

- Capital appreciation over medium to long term
- Investment in Silver is in order to generate returns replicating the performance of physical silver in domestic prices, subject to tracking error.

\*Investors should consult their financial advisers if in doubt about whether the product is suitable for them.



# **Axis Silver Fund of Fund**

(An open ended Fund of Fund scheme investing in Axis Silver ETF)

**Benchmark:** Domestic Price of Physical Silver (based on LBMA Silver daily spot AM fixing price)

This product is suitable for investors who are seeking\*

- Capital appreciation over medium to long term
- Investment in Axis Silver ETF in order to generate returns similar to the underlying fund, subject to tracking error

 $^{*}$  Investors should consult their financial advisers if in doubt about whether the product is suitable for them.



# **Axis Momentum Fund**

(An open-ended equity scheme following the momentum theme)

Benchmark: NIFTY 500 TRI

This product is suitable for investors who are seeking\*

- Capital appreciation over long term.
- An equity scheme investing in equity & eq