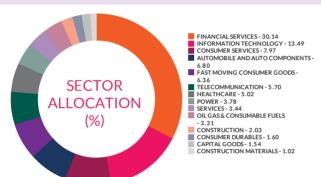

#### HOLDINGS

The holdings or the portfolio is a mutual fund's latest or updated reported statement of investments/ securities. These are usually displayed in terms of percentage to net assets or the rupee value or both. The objective is to give investors an idea of where their money is being invested by the fund manager.