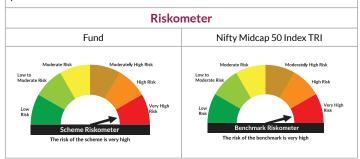

hat seeks to track returns by investing in a basket of Nifty Smallcap 50 Index stocks and aims to achieve returns of the stated index, subject to tracking error.

\*Investors should consult their financial advisers if in doubt about whether the product is suitable for them.



# Axis Nifty Midcap 50 Index Fund

(An Open Ended Index Fund tracking the NIFTY MIDCAP 50 Index)

Benchmark: Nifty Midcap 50 Index TRI

This product is suitable for investors who are seeking\*

- Long term wealth creation solution
- An index fund that seeks to track returns by investing in a basket of Nifty Midcap 50 Index stocks and aims to achieve returns of the stated index, subject to tracking error.

\*Investors should consult their financial advisers if in doubt about whether the product is suitable for them.



# **Axis Nifty IT Index Fund**

(An Open Ended Index Fund tracking the NIFTY IT TRI)

Benchmark: NIFTY IT TRI

This product is suitable for investors who are seeking\*

- Long term wealth creation solution
- An index fund that seeks to track returns by investing in a basket of Nifty IT TRI stocks and aims to achieve returns of the stated index, subject to tracking error.

\*Investors should consult their financial advisers if in doubt about whether the product is suitable for them.



# **Axis Nifty Bank Index Fund**

(An Open Ended Index Fund tracking the Nifty Bank TRI)

Benchmark: Nifty Bank TRI

This product is suitable for investors who are seeking\*

- Long term wealth creation solution
- An index fund that seeks to track returns by investing in a basket of Nifty Bank TRI stocks an