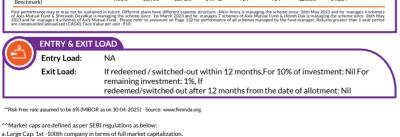

#### **EXIT LOAD**

Exit load is charged at the time an investor redeems the units of a mutual fund. The exit load is deducted from the prevailing NAV at the time of redemption. For instance, if the NAV is₹ 100 and the exit load is 1%, the edemption price would be ₹ 99 Per Unit.