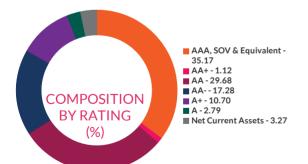

n the invested corpus of the debt portfolio.

# **AXIS CREDIT RISK FUND**



(An Open Ended Debt Scheme Predominantly Investing In AA And Below Rated Corporate Bonds (Excluding AA+ Rated Corporate Bonds). A relatively high credit risk))

INVESTMENT OBJECTIVE: To generate stable returns by investing in debt & money market instruments across the yield curve & credit spectrum. There is no assurance that the investment objective of the Scheme will be achieved. The Scheme does not assure or guarantee any returns.



| COMPOSITION<br>BY ASSETS<br>(%) | ■ Corporate Bond - 72.11<br>■ Government Bond - 23.88<br>■ InvIT - 0.77<br>■ Net Current Assets - 3.24 |
|---------------------------------|--------------------------------------------------------------------------------------------------------|



|           | Y BUCKET  |           | ■Per       | centage of Nav        |
|-----------|-----------|-----------|------------|-----------------------|
|           | 46.26%    |           |            |                       |
| 24.32%    |           |           | 27.48%     |                       |
|           |           | 1.54%     |            | 0.40%                 |
| 0-1 Years | 1-3 Years | 3-5 Years | 5-10 Years | 10 and Above<br>Years |

| <u> </u>                                               |             |          |
|--------------------------------------------------------|-------------|----------|
| Instrument Type/ Issuer Name                           | Rating      | % of NAV |
| Corporate Bond                                         |             | 72.119   |
| Kohima-Ma