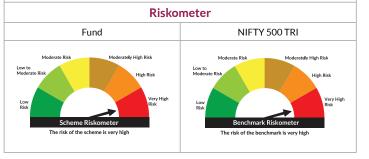

This product is suitable for investors who are seeking\*

- · Capital appreciation over long term.
- An equity scheme that invests in equity and equity related instruments selected based on quant model.

 $^{*}$  Investors should consult their financial advisers if in doubt about whether the product is suitable for them.



# **Axis Value Fund**

(An open ended equity scheme following a value investment strategy)

Benchmark: NIFTY 500 TRI

This product is suitable for investors who are seeking  $\!\!\!\!^*$ 

- Capital appreciation over long term.
- Investment predominantly in a portfolio of equity and equity related securities by following a value investment strategy.

 $^{*}$  Investors should consult their financial advisers if in doubt about whether the product is suitable for them.



# **Axis Business Cycles Fund**

(An open ended equity scheme following business cycles based investing theme)

Benchmark: Nifty 500 TRI

This product is suitable for investors who are seeking\*

- · Capital appreciation over long term.
- An equity scheme investing in equity & equity related securities with focus on riding business cycles through dynamic allocation between various sectors and stocks at different stages of business cycles in the economy.

\*Investors should consult their financial advisers if in doubt about whether the product is suitable for them.

# Fund Nifty 500 TRI Low to Moderate Risk Moderatedy High Risk Low to Moderate Risk Noderate Risk Noderate Risk Moderatedy High Risk Low to Moderate Risk Noderate Risk Noderate Risk High Risk Low to Moderate Risk Noderatedy Hi