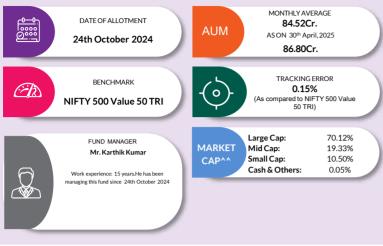

# **HOW TO READ A FACTSHEET**

AUM or assets under management refers to the recent/ updated cumulative market value of investments managed by a mutual fund or any investmentfirm.

#### **BENCHMARK**

A group of securities, usually a marketindex, whose performance is used as a standard or benchmark to measure investment performance of mutual funds, among other investments. Some typical benchmarks include the Nifty, Sensex, BSE200, BSE500, 10-Year Gsec.

#### TRACKING ERROR

Tracking error is a measure of how closely a portfolio follows the index to which it is benchmarked. It is calculated as the standard deviation of the difference between the portfolio and index returns

#### FUND MANAGER

An employee of the asset management company such as a mutual fund or life insurer, who manages investments of the scheme. He is usually part of a larger team of fund managers and research analysts.