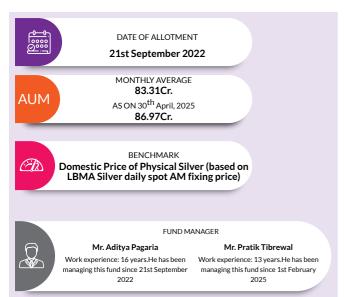

#### TRACKING ERROR

Tracking error is a measure of how closely a portfolio follows the index to which it is benchmarked. It is calculated as the standard deviation of the difference between the portfolio and index returns

#### FUND MANAGER

An employee of the asset management company such as a mutual fund or life insurer, who manages investments of the scheme. He is usually part of a larger team of fund managers and research analysts.