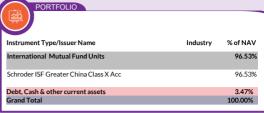

cheme investing in Schroder International Selection Fund Greater China)



INVESTMENT OBJECTIVE: To provide long term capital appreciation by predominatingly investing in units of Schroder International Selection Fund Greater China, a fund that aims to provide capital growth by investing in equity and equity related securities of Peoples Republic of China, Hong Kong SAR and Taiwan companies. The Scheme may also invest a part of its corpus in debt, money market instruments and / or units of liquid schemes in order to meet liquidity requirements from time to time. There is no assurance that the investment objective of the Scheme will be achieved.

DATE OF ALLOTMENT

10th February 2021



MONTHLY AVERAGE 448.83Cr. AS ON 30th April, 2025 469.88Cr.



BENCHMARK

MSCI GOLDEN DRAGON INDEX (INR)



Please refer to page no 124-128, 129, 139, 154 for NAV, TER, Riskometer & Statutory Details.

FUND MANAGER

Ms. Krishnaa N (for Foreign Securities)

Work experience: 4 years. She has been managing this fund since 1st March 2024



# PERFORMANCE

#### (as on 30th April, 2025)

|                                                                          | 1 Year  |                                                     | 3 Years |                                                     | 5 Years |                                                     | Since Inception |                                                     |                   |
|--------------------------------------------------------------------------|---------|-----------------------------------------------------|---------|----------