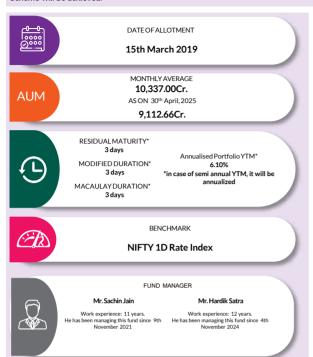

# Market Up ho ya Down apna balance sahi hai!

Presenting

**Axis Balanced Advantage Fund** 

(An open-ended Dynamic Asset Allocation Fund)

Visit us at Axismf.com

YouTube.com/AxisMutualFund