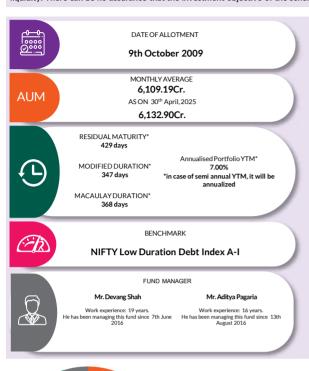

not be held till their respectivementarities. The calculation is based on the invested corpus of the debt portfolio.

# **AXIS TREASURY ADVANTAGE FUND**



(An open ended low duration debt scheme investing in instruments such that the Macaulay duration of the portfolio is between 6 to 12 months. A relatively high interest rate risk and moderate credit risk)

INVESTMENT OBJECTIVE: The investment objective is to provide optimal returns and liquidity to the investors by investing primarily in a mix of money market and short term debt instruments which results in a portfolio having marginally higher maturity as compared to a liquid fund at the same time maintaining a balance between safety and liquidity. There can be no assurance that the investment objective of the scheme will be achieved.





| MATURITY<br>51.23% | BUCKET    |           | ■ Per      | centage of Nav        |
|--------------------|-----------|-----------|------------|-----------------------|
|                    | 40.32%    | 5.73%     | 2.70%      | 0.02%                 |
| 0-1 Years          | 1-3 Years | 3-5 Years | 5-10 Years | 10 and Above<br>Years |

| PORTFOLIO                                                                                          |                            |                        |
|----------------------------------------------------------------------------------------------------|----------------------------|------------------------|
|                                                                                                    |                            |